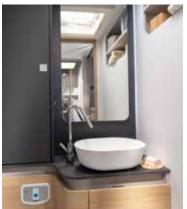

#### **BATHROOM**

Luxurious bathroom design for more space and comfort.

- Large spacious bathroom, with practical wash stand.
- Mirror with spotlights and storage for personal items.
- Shower with elegant shower wall, heating and ventilation.
- Direct access to the wardrobe.

## **BATHROOM**

Bathroom design for more space and comfort.

- Large spacious bathroom.
- Mirror with spotlights.
- Storage for personal items.
- Shower with elegant shower wall and ventilation.

#### **BATHROOM**

Bathroom design for more space and comfort.

- Large spacious bathroom.
- Mirror with spotlights.
- Storage for personal items.
- Shower with elegant shower wall and ventilation.