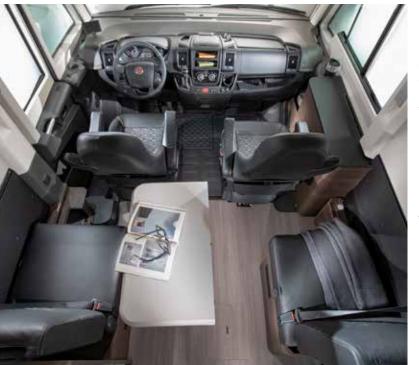

# SONIC

#### MEET THE NEW GENERATION

Premium integrated motorhomes with distinctive styling, exclusive front mask and rear wall design.

Durable 'Comprex' body construction in 'silver' or white. Feel at home in the elegant, contemporary living spaces offering uncompromised comfort, all-year-round.

Style, performance and comfort all in one.

SONIC PLUS

SONIC SUPREME

600 SL 700 DC 700 DL 700 SL

Discover 360° walkthroughs, layouts, specification technical data and our product configurator at www.adria-mobil.com