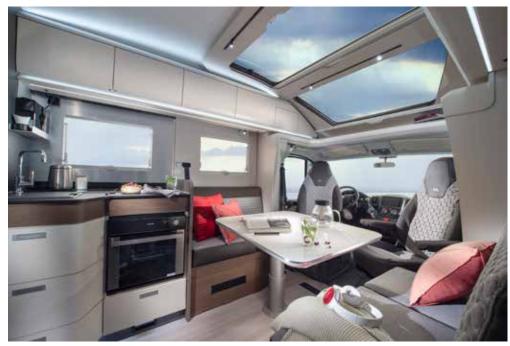

#### **LIVING ROOM**

Contemporary design living room with low separation wall and open-plan feeling.

Loft-feeling with open-plan living room.

Panoramic window with shading and ventilation.

Home-style dinette with comfortable seating.

Controllable lighting with LED and spot lights.

Large dinette with side sofa and adjustable table.

## **LIVING ROOM**

Open plan design living room with low separation wall and multimedia wall for entertainment.

Loft interior feeling with open-plan living space.

Panoramic window with shading and ventilation.

Large dinette with side sofa and adjustable table.

Controllable lighting with LED and spot lights.