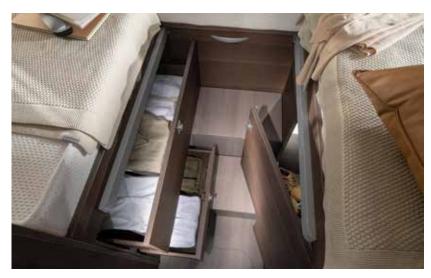

## STORAGE

Large garage 123 cm height (model dependent), two doors, 220v / 12v connectors and LED lights. Habitation door with quiet, smooth operation and multifunctional storage container.

Concave overhead cupboards with illuminated profile and easy to open mechanism. Large wardrobe design and kitchen with large capacity drawers and utensils track.

## STORAGE

Convex overhead cupboards with illuminated profile and easy to open mechanism. Large wardrobe design and kitchen with large capacity drawers and utensils track. Large garage 123 cm height (model dependent), two doors, 220v / 12v connectors and LED lights. Habitation door with quiet, smooth operation and multi-functional storage container.