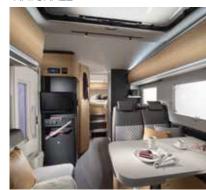

# SONIC

#### MEET THE NEW GENERATION

Premium integrated motorhomes with distinctive styling, exclusive front mask and rear wall design.

Durable 'Comprex' body construction in 'silver' or white. Feel at home in the elegant, contemporary living spaces offering uncompromised comfort, all-year-round.

Style, performance and comfort all in one.

SONIC PLUS

SONIC SUPREME

600 SL 700 DC 700 DL 700 SL

Discover 360° walkthroughs, layouts, specification technical data and our product configurator at www.adria-mobil.com

#### **HOME-STYLE FEELING**

Comfortable home environment with great living spaces and practical features, complemented by a new selection of textiles and soft furnishings.

Loft interior feeling with open-plan living and large panoramic window.

#### **LIVING ROOM**

Contemporary design living room with low separation wall and open-plan feeling.

Loft-feeling with open-plan living room.

Panoramic window with shading and ventilation.

Home-style dinette with comfortable seating.