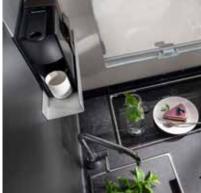

## n kitchens

Inspiring kitchen designs based on ergonomic principles, with style, great space and functionality, matched with the best appliances.

#### **KITCHEN**

S-Line kitchen, with LED window lining, offers more worktop space, more storage and the best appliances.

- Three burner cooker, large worktop space and sink.
- Slim solid laminate FENIX NTM® worktop.
- Large storage drawers with soft-closing.
- 142 I slim absorption fridge.
- Oven and Nespresso® system coffee maker (options).

## **KITCHEN**

The S-Line kitchen, offers more worktop space, more storage and the best appliances.

- Three burner stove and optional oven.
- Slim solid laminate FENIX NTM® worktop.
- Large storage, soft-closing drawers.
- 142 I slim absorption fridge.
- Oven and Nespresso® system coffee maker (options).

#### **KITCHEN**

S-Line kitchen offers more worktop space, more storage and the best appliances.

- Three burner stove and optional oven.
- Slim solid laminate FENIX NTM® worktop.
- Large storage, soft-closing drawers.
- 142 I slim absorption fridge.
- Optional oven and Nespresso® coffee maker.

#### KITCHEN

S-Line kitchen with two tone furniture style offers more worktop space, more storage and the best appliances.

- Three burner stove and optional oven.
- Slim solid laminate, non fingerprint worktop.
- Large storage, soft-closing drawers.
- 142 I slim absorption fridge.
- Optional oven.