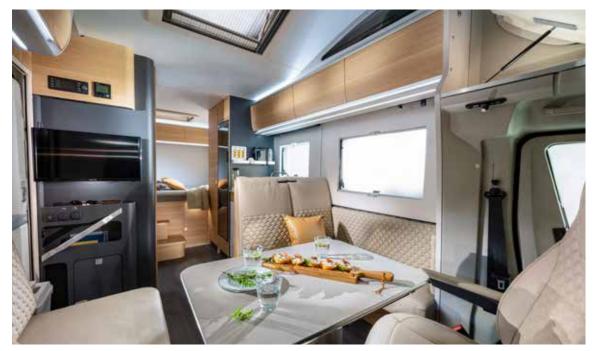

## Interior features

I. Large panoramic window with shading, open for ventilation.

II. Lightweight construction front pull-down bed.

III. Living spaces, on single level floor throughout,

IV. S-Line kitchen, with large worktop, storage above double floor.

large worktop, storage and the best appliances.

V. Bathroom design for more space and comfort, with hidden heating.

VI. Large bedroom in a choice of bed formats, with high quality mattresses.

VII. Multimedia wall, with TV holder, USB port and phone charging surface.

#### **LIVING ROOM**

Contemporary design living room with low separation wall and open-plan feeling.

Loft-feeling with open-plan living room.

Panoramic window with shading and ventilation.

Home-style dinette with comfortable seating.

Controllable lighting with LED and spot lights.

Large dinette with side sofa and adjustable table.