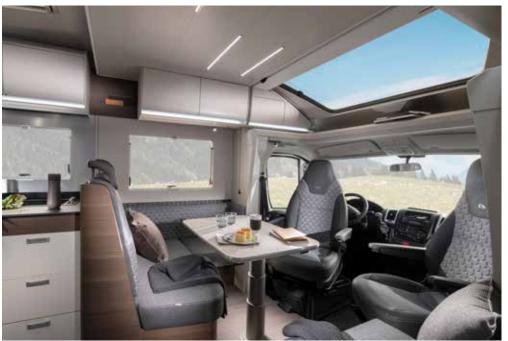

#### **LIVING ROOM**

Contemporary design living room with low separation wall and open-plan feeling.

Loft-feeling with open-plan living room.

Panoramic window with shading and ventilation.

Home-style dinette with comfortable seating.

Controllable lighting with LED and spot lights.

Large dinette with side sofa and adjustable table.