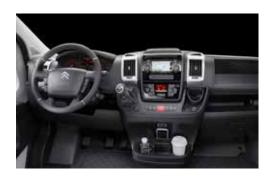

# For an easier life

Our smart control mobile application controls key functions, monitors utilities, gives access to user manuals, navigation data and Mobile Office functions, from the convenience of your smart phone or tablet.

### **MACH**

uses Bluetooth® for local control of key functions (control panel, heating, air-conditioning\*\* refrigerator, lighting, water pump, water tank levels and battery status). Also enables monitoring of external and internal temperature and provides basic vehicle information and levelling data.

#### **MACH PLUS**

uses Bluetooth® Wi-Fi and LTF for local and remote control\* of key functions (control panel, heating, air-conditioning\*\* refrigerator, lighting, water pump, water tank levels and battery status) with statistics and prediction feature. MACH plus also monitors air pressure, outside humidity and gives access to interactive User Manuals, vehicle information and levelling data as well as Mobile Office Wi-Fi hotspot\* functionality (access to web, IP radio and TV).