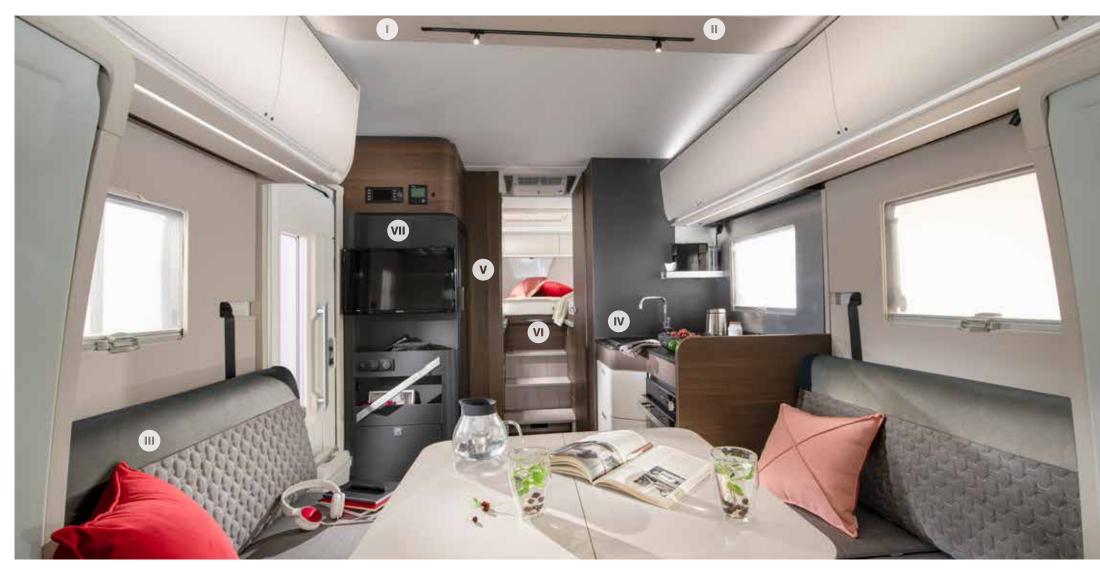

## Interior features

I. Large panoramic window with shading, open for ventilation.

II. Lightweight construction front pull-down bed.

III. Living spaces, on single level floor throughout,

IV. S-Line kitchen, with large worktop, storage above double floor.

large worktop, storage and the best appliances.

V. Bathroom design for more space and comfort, with hidden heating.

VI. Large bedroom in a choice of bed formats, with high quality mattresses.

VII. Multimedia wall, with TV holder, USB port and phone charging surface.