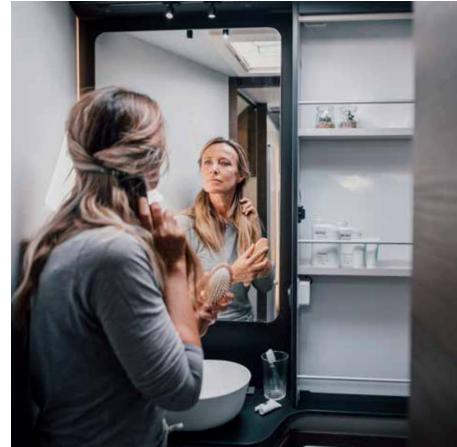

#### **BATHROOM**

Luxurious bathroom design for more space and comfort.

- Large spacious bathroom, with practical wash stand.
- Mirror with spotlights and storage for personal items.
- Shower with elegant shower wall, heating and ventilation.
- Direct access to the wardrobe.

## **BATHROOM**

Bathroom design for more space and comfort.

- Large spacious bathroom.
- Mirror with spotlights.
- Storage for personal items.
- Shower with elegant shower wall and ventilation.

#### **BATHROOM**

Bathroom design for more space and comfort.

- Large spacious bathroom.
- Mirror with spotlights.
- Storage for personal items.
- Shower with elegant shower wall and ventilation.