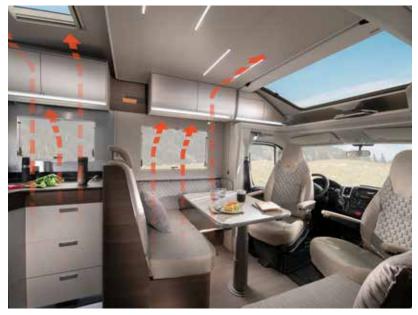

#### 6 AIRFLOW.

Adria's sophisticated Air Flow System means every vehicle has integrated air-flow and ventilation, with no cold-spots.

#### **Climate control**

Our motorhomes are built to Adria 'thermo-build' standards, making them suitable for use all year round. Featuring advanced insulation materials, precisely engineered heating design and Adria Air Flow System for ventilation and optimum circulation of air, cooling and heating.

All vehicles are tested in our own climate chamber, from -25 to +60 degrees and in humidity from 45 % to 80 % between +30 and +60 degrees.

Comfort is assured in warmer conditions, with good ventilation, integrated shading, screens and thermo-shielding in our panoramic windows. Optional air conditioning is also available.