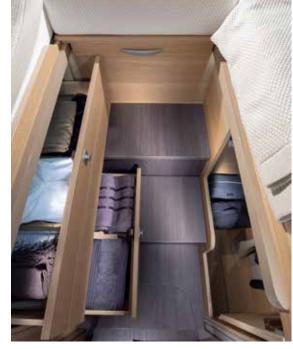

## STORAGE

Large garage 123 cm height (model dependent), two doors, 220v / 12v connectors and LED lights. Habitation door with quiet, smooth operation and multifunctional storage container.

Concave overhead cupboards with illuminated profile and easy to open mechanism. Large wardrobe design and kitchen with large capacity drawers and utensils track.

## STORAGE

Convex overhead cupboards with illuminated profile and easy to open mechanism. Large wardrobe design and kitchen with large capacity drawers and utensils track. Large garage 123 cm height (model dependent), two doors, 220v / 12v connectors and LED lights. Habitation door with quiet, smooth operation and multi-functional storage container.

# STORAGE

Overhead cupboards with illuminated profile and easy to open mechanism.

Large wardrobe design and kitchen with large capacity drawers.

Large garage with 220v / 12v connectors and LED lights.

Habitation door with quiet, smooth operation and internal storage container.