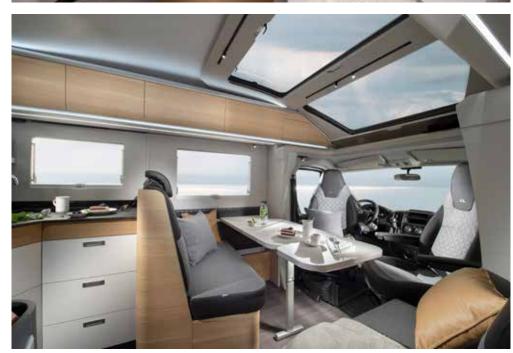

# For extra-large adventures.

# CORAL XL

#### MEET THE NEW GENERATION

Plus and Axess models. The new generation Coral XL range sets the new benchmark for stylish and practical "over cab" motorhomes. Sleek lines and spacious practical interiors with up-to 6 homologated seats and up-to 7 sleeping places, making them perfect for large families and groups.

# Exterior features

- 1 ADRIA 'COMPREX' body construction.
- 2 Sleek OVER-CAB DESIGN with PANORAMIC WINDOW.
- 3 AUTOMOTIVE SIDE-SKIRT with optional cabin step.
- 4 WHITE BODY with choice of cabin exterior colour.
- 5 Dynamic rear wall design with LED LIGHTS.
- 6 SEITZ S4 FRAMED WINDOWS and wide entrance door.
- 7 LARGE GARAGE with power sockets and new storage solutions.