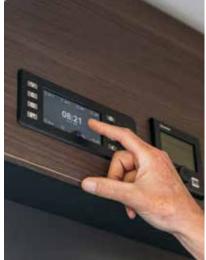

# CONTROL

Adria digital controller, easy to use, operates key functions.

# For an easier life

Our smart control mobile application controls key functions, monitors utilities, gives access to user manuals, navigation data and Mobile Office functions, from the convenience of your smart phone or tablet.

### **MACH**

uses Bluetooth® for local control of key functions (control panel, heating, air-conditioning\*\* refrigerator, lighting, water pump, water tank levels and battery status). Also enables monitoring of external and internal temperature and provides basic vehicle information and levelling data.

#### **MACH PLUS**

uses Bluetooth® Wi-Fi and LTF for local and remote control\* of key functions (control panel, heating, air-conditioning\*\* refrigerator, lighting, water pump, water tank levels and battery status) with statistics and prediction feature. MACH plus also monitors air pressure, outside humidity and gives access to interactive User Manuals, vehicle information and levelling data as well as Mobile Office Wi-Fi hotspot\* functionality (access to web, IP radio and TV).