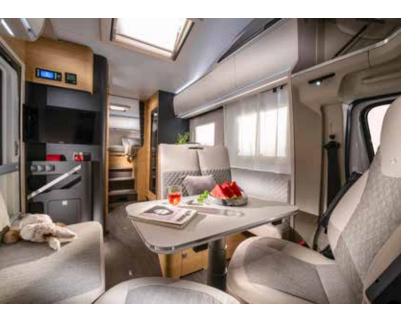

# COMPACT

The Compact, the slim-fit and agile motorhome, which can reach more places. Features contemporary interior and high specifications, including exclusive SunRoof and large garage design.

It's time to go anywhere!

# Exterior features

Compact, a stylish, comfortable and practical motorhome which you can take almost anywhere.

VIEW ONLINE

- 1 Adria 'Comprex' body construction with sporty graphics.
- 2 Sleek aerodynamic 3 'Silver' body cap with integrated panoramic window.
  - (Supreme) or White body (Plus and Axess).
- 4 Dynamic rear wall design with LED lights.
- 5 Slim-fit exterior with body width 2,12 m.
- 6 Easy access garage with power & storage solutions.
- 7 Automotive side skirts.
- Discover 360° walkthroughs, layouts, specification technical data and our product configurator at www.adria-mobil.com

# Interior features

I. Sandy White or Sandy Brown interior design.

II. Exclusive SunRoof panoramic window.

III. Dinette on double floor, and optional Isofix.

IV. Smart kitchen with large fridge and all functionalities.