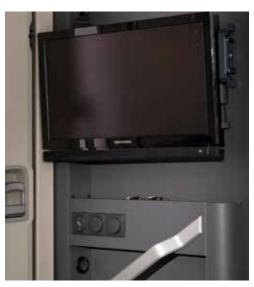

## **MULTIMEDIA**

Multimedia wall, with TV holder (up to 32"), USB port and phone charging surface.

Sound system with exciter and subwoofer, hidden speakers and Bluetooth®.

Digital controller, easy to use and controls all main living functions.

# **MULTIMEDIA**

Multimedia wall, with TV holder (up to 32"), USB port and phone charging surface.

Sound system with exciter and subwoofer, hidden speakers and Bluetooth®.

Digital controller, easy to use and controls all main living functions.

# **MULTIMEDIA**

Multimedia wall, with TV holder (up to 32"), USB port and phone charging surface.