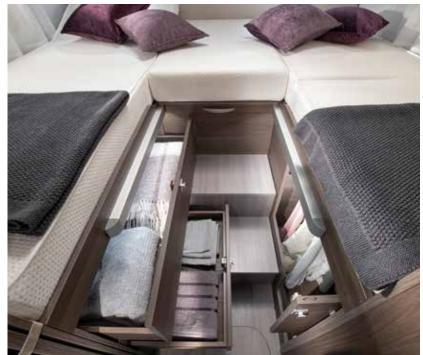

#### **8 FURNITURE & STORAGE.**

Craftsman-built cabinetry integrated with heating and air flow for optimum thermal efficiency. Large garage design, with light and power and great storage solutions inside.

## STORAGE

Large garage 123 cm height (model dependent), two doors, 220v / 12v connectors and LED lights. Habitation door with quiet, smooth operation and multifunctional storage container.

Concave overhead cupboards with illuminated profile and easy to open mechanism. Large wardrobe design and kitchen with large capacity drawers and utensils track.

## STORAGE

Convex overhead cupboards with illuminated profile and easy to open mechanism. Large wardrobe design and kitchen with large capacity drawers and utensils track. Large garage 123 cm height (model dependent), two doors, 220v / 12v connectors and LED lights. Habitation door with quiet, smooth operation and multi-functional storage container.

#### **STORAGE**

Convex overhead cupboards with illuminated profile and easy to open mechanism. Large wardrobe design and kitchen with large capacity drawers and utensils track. Large garage 123 cm height (model dependent), two doors, 220v / 12v connectors and LED lights. Habitation door with quiet, smooth operation and multi-functional storage container.

# STORAGE

Overhead cupboards with illuminated profile and easy to open mechanism.

Large wardrobe design and kitchen with large capacity drawers.

Large garage with 220v / 12v connectors and LED lights.

Habitation door with quiet, smooth operation and internal storage container.