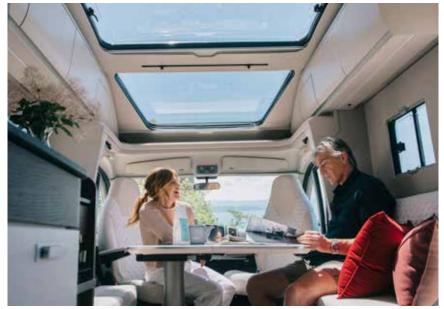

# EXCLUSIVE DESIGN SUNROOF

Adria exclusive design SunRoof and large panoramic window, for 'atriumstyle' living, brings natural light and adds the feeling of space, with shading and ventilation.

## **HOME-STYLE FEELING**

Comfortable home environment with great living spaces and practical features, complemented by a new selection of textiles and soft furnishings.

Loft interior feeling with open-plan living space.

Exclusive SunRoof and panoramic window.

Lighting system for controllable ambiance.

Sound system with hidden speakers.

Organized storage with dedicated spaces for personal items.

Heating by Truma and Alde (Supreme & Plus models).