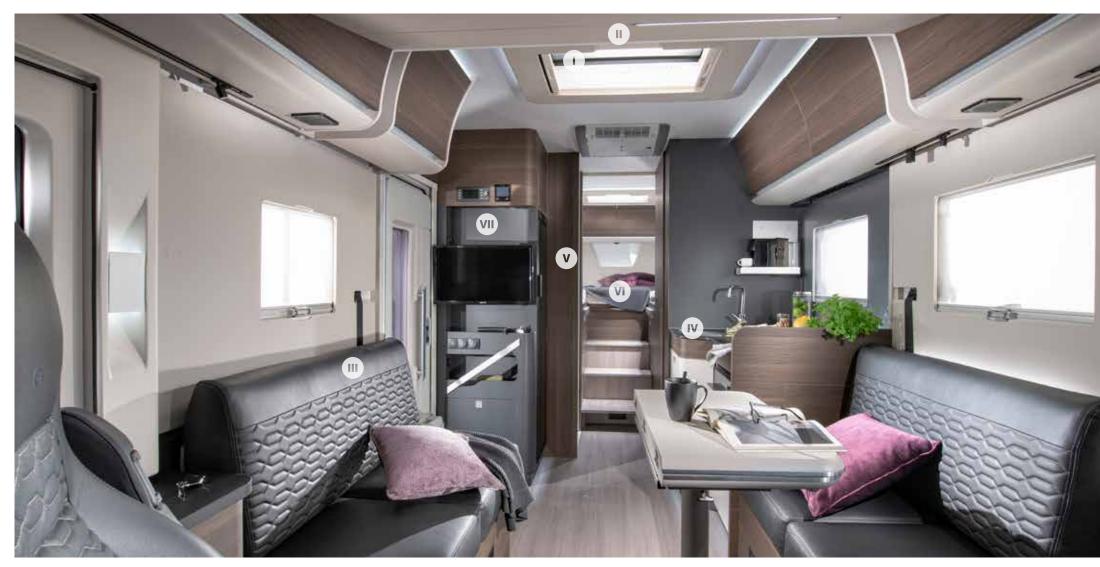

## Interior features

I. Large panoramic window with shading, open for ventilation.

II. Lightweight construction front pull-down bed.

III. Living spaces, on single level floor throughout,

IV. S-Line kitchen, with large worktop, storage above double floor.

large worktop, storage and the best appliances.

V. Bathroom design for more space and comfort, with hidden heating.

VI. Large bedroom in a choice of bed formats, with high quality mattresses.

VII. Multimedia wall, with TV holder, USB port and phone charging surface.