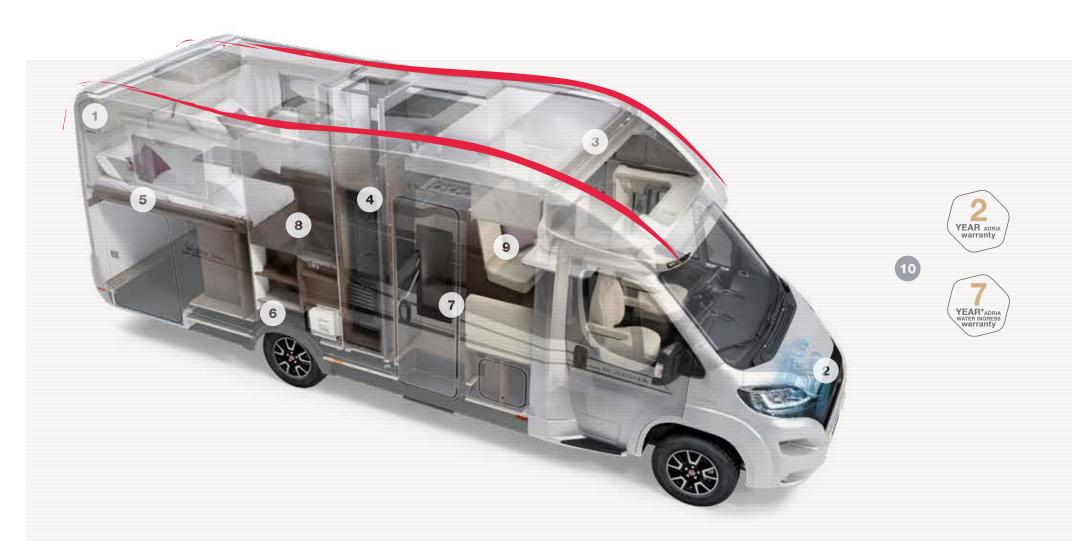

#### 1 INSPIRED DESIGN.

Exclusive exterior styling with dynamic front profiles, stylish rear walls and signature features such as the Adria exclusive design features on many models.

#### **2 BASE VEHICLES.**

Perfect integration with the base vehicle, with a choice of Fiat and Citroën depending on the model you select. The latest Euro 6 engines and a range of driver and safety aids.

#### 3 BODY CONSTRUCTION.

Adria's unique 'Comprex' body construction combines the torsional strength of wood, the durability of polyester and the moisture-stopping properties of polyurethane.

#### **4 CLIMATE CONTROL.**

Designed for living all year round, with optimized heating efficiency by Truma and Alde. Precisely engineered and tested to extremes in our climate chamber.

#### **5 INSULATION.**

The latest thermal insulation materials, sophisticated heat and air flow management to Adria's 'Thermo-build' standards and no 'cold-spots'.

#### 6 AIRFLOW.

Adria's sophisticated Air Flow System means every vehicle has integrated air-flow and ventilation, with no cold-spots.

#### 7 WINDOWS & DOORS.

Large, advanced design panoramic windows with built-in features. Exclusive SunRoof design (Coral). All windows and doors integrated to ensure optimum natural lighting, ventilation, privacy and security.

#### **8 FURNITURE & STORAGE.**

Craftsman-built cabinetry integrated with heating and air flow for optimum thermal efficiency. Large garage design, with light and power and great storage solutions inside.

#### 9 COMFORT.

Contemporary living spaces with optimized space and functionality for comfortable living and a home-style feeling.

#### 10 CUSTOMER SERVICE.

Class-leading 2 Year General Warranty and 7 Year Water Ingress warranty as standard, a dealer network of over 500 dealers, and efficient after sales and parts service, with roadside assistance, where provided by the base vehicle manufacturer.