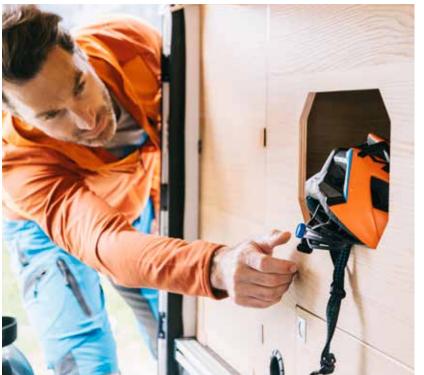

#### **8 FURNITURE & STORAGE.**

Craftsman-built cabinetry integrated with heating and air flow for optimum thermal efficiency. Large garage design, with light and power and great storage solutions inside.

## STORAGE

Large garage 123 cm height (model dependent), two doors, 220v / 12v connectors and LED lights. Habitation door with quiet, smooth operation and multifunctional storage container.

Concave overhead cupboards with illuminated profile and easy to open mechanism. Large wardrobe design and kitchen with large capacity drawers and utensils track.