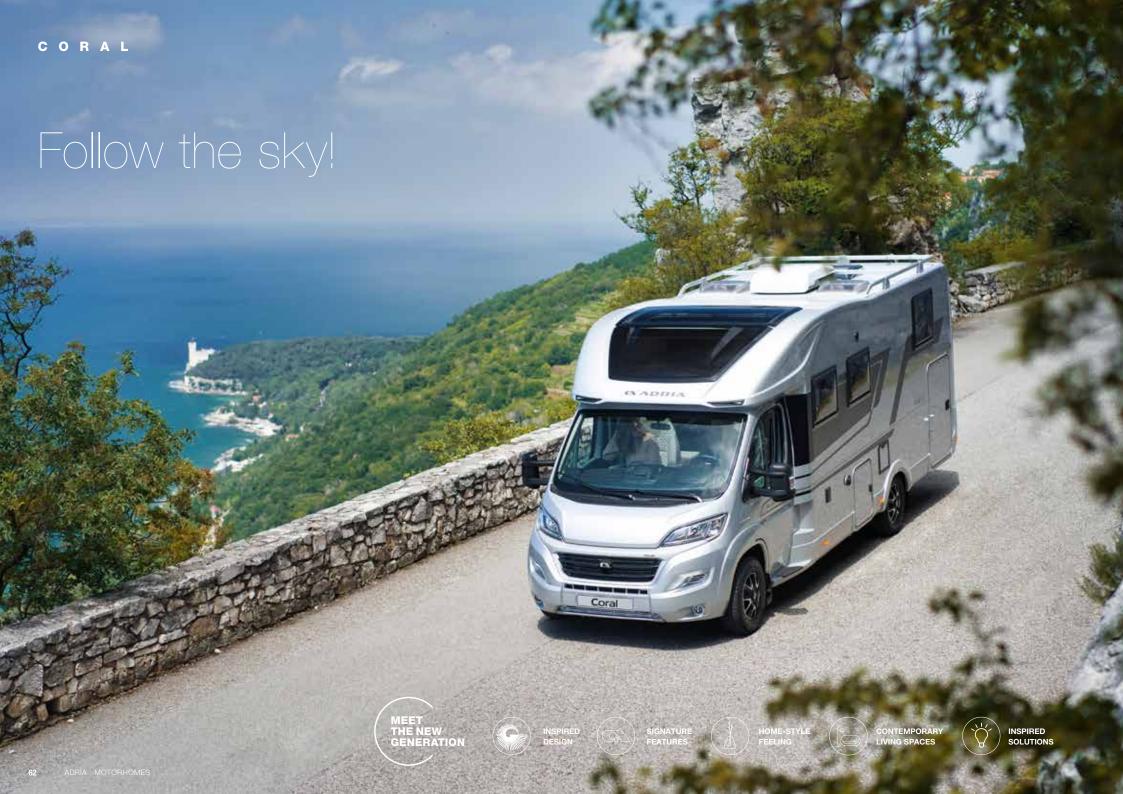

#### CORAL

Follow the Sky!

Once you've experienced the new generation Coral, you'll follow the sky! Featuring Adria's Exclusive Design SunRoof and contemporary living spaces. Available on Fiat Ducato and Citroën Jumper.

# CORAL

#### MEET THE NEW GENERATION

Supreme, Plus and Axess models. Once you've experienced the new generation Coral, you'll follow the sky! With Adria's exclusive design SunRoof and contemporary living spaces at the heart of the design, the Coral sets the benchmarks for style, technology, comfort and practicality.

# EXCLUSIVE DESIGN SUNROOF

Adria exclusive design SunRoof and large panoramic window, for 'atriumstyle' living, brings natural light and adds the feeling of space, with shading and ventilation.