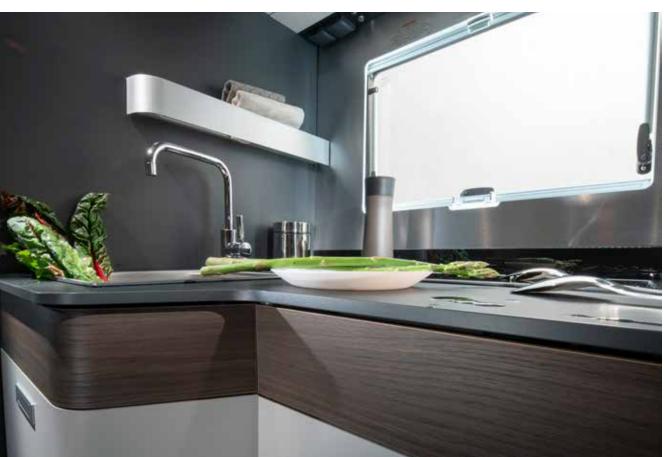

#### **KITCHEN**

S-Line kitchen, with LED window lining, offers more worktop space, more storage and the best appliances.

- Three burner cooker, large worktop space and sink.
- Slim solid laminate FENIX NTM® worktop.
- Large storage drawers with soft-closing.
- 142 I slim absorption fridge.
- Oven and Nespresso® system coffee maker (options).

## **KITCHEN**

The S-Line kitchen, offers more worktop space, more storage and the best appliances.

- Three burner stove and optional oven.
- Slim solid laminate FENIX NTM® worktop.
- Large storage, soft-closing drawers.
- 142 I slim absorption fridge.
- Oven and Nespresso® system coffee maker (options).

#### **KITCHEN**

S-Line kitchen offers more worktop space, more storage and the best appliances.

- Three burner stove and optional oven.
- Slim solid laminate FENIX NTM® worktop.
- Large storage, soft-closing drawers.
- 142 I slim absorption fridge.
- Optional oven and Nespresso® coffee maker.

#### KITCHEN

S-Line kitchen with two tone furniture style offers more worktop space, more storage and the best appliances.

- Three burner stove and optional oven.
- Slim solid laminate, non fingerprint worktop.
- Large storage, soft-closing drawers.
- 142 I slim absorption fridge.
- Optional oven.