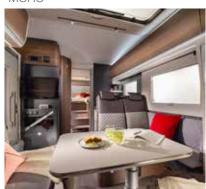

#### **LIVING ROOM**

Contemporary design living room with low separation wall and open-plan feeling.

Loft-feeling with open-plan living room.

Panoramic window with shading and ventilation.

Home-style dinette with comfortable seating.

Controllable lighting with LED and spot lights.

Large dinette with side sofa and adjustable table.