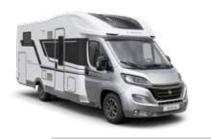

# COMPACT

The Compact, the slim-fit and agile motorhome, which can reach more places. Features contemporary interior and high specifications, including exclusive SunRoof and large garage design.

It's time to go anywhere!

# Exterior features

Compact, a stylish, comfortable and practical motorhome which you can take almost anywhere.

VIEW ONLINE

- 1 Adria 'Comprex' body construction with sporty graphics.
- 2 Sleek aerodynamic 3 'Silver' body cap with integrated panoramic window.
  - (Supreme) or White body (Plus and Axess).
- 4 Dynamic rear wall design with LED lights.
- 5 Slim-fit exterior with body width 2,12 m.
- 6 Easy access garage with power & storage solutions.
- 7 Automotive side skirts.
- Discover 360° walkthroughs, layouts, specification technical data and our product configurator at www.adria-mobil.com