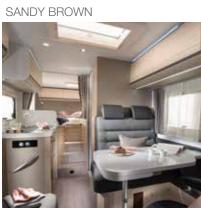

### **COMPACT AXESS**

White body, contemporary interior design and good specifications. **Sandy Brown** furniture style, with a choice of textiles and soft-furnishings.

**LENGTH**5999 - 6999 mm **WIDTH**2120 mm **HEIGHT**2750 - 2780 mm

**WEIGHT**3500 kg **FIAT 6D ENGINE**2,2 140 / 180 HP **CITROËN 6D ENGINE**2,2 140 / 165 HP

- Adria 'Comprex' body construction, with white body.
- Exclusive SunRoof panoramic window.
- Sandy Brown furniture style, with choice of textiles.
- Smart kitchen with 3 burner stove, sink and slim tower fridge.
- Dinette on double floor, with optional Isofix.
- Easy access garage with power & storage solutions.
- Truma heating.