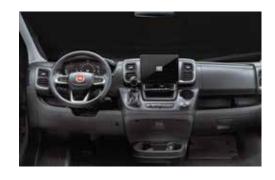

### **Fiat Ducato**

The Fiat Ducato offers the latest in design, performance and features.

Powerful and efficient 2.2 I Multijet 3 (Euro 6.d Final) engines, at 140 HP and Power 180 HP.

A choice of manual or automatic gearbox (from 140 HP on), the latest exterior and interior styling, including new cabin, dashboard, infotainment systems, driver and safety aids.