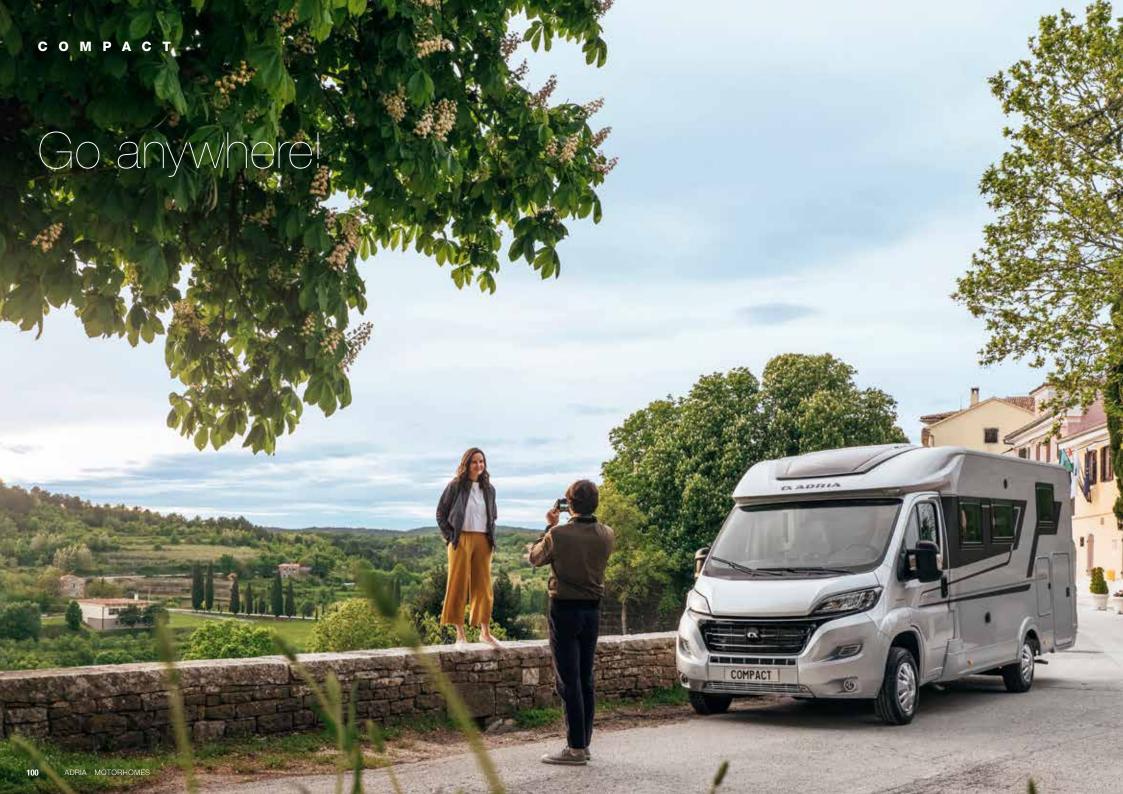

# COMPACT

The Compact, the slim-fit and agile motorhome, which can reach more places. Features contemporary interior and high specifications, including exclusive SunRoof and large garage design.

It's time to go anywhere!

# Exterior features

Compact, a stylish, comfortable and practical motorhome which you can take almost anywhere.

VIEW ONLINE

- 1 Adria 'Comprex' body construction with sporty graphics.
- 2 Sleek aerodynamic 3 'Silver' body cap with integrated panoramic window.
  - (Supreme) or White body (Plus and Axess).
- 4 Dynamic rear wall design with LED lights.
- 5 Slim-fit exterior with body width 2,12 m.
- 6 Easy access garage with power & storage solutions.
- 7 Automotive side skirts.
- Discover 360° walkthroughs, layouts, specification technical data and our product configurator at www.adria-mobil.com