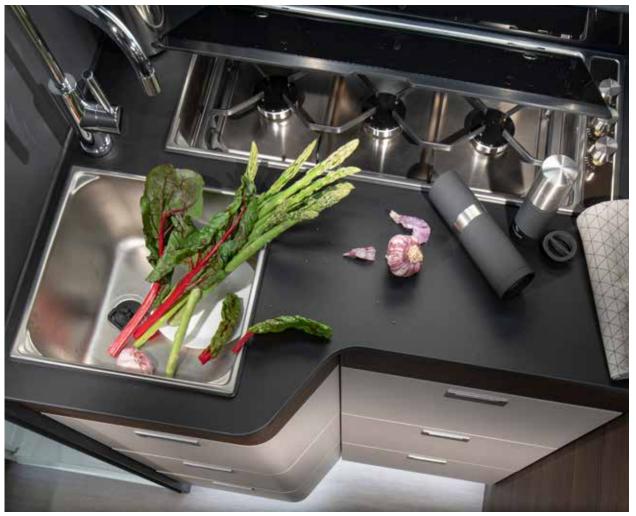

## **KITCHEN**

The S-Line kitchen, offers more worktop space, more storage and the best appliances.

- Three burner stove and optional oven.
- Slim solid laminate FENIX NTM® worktop.
- Large storage, soft-closing drawers.
- 142 I slim absorption fridge.
- Oven and Nespresso® system coffee maker (options).