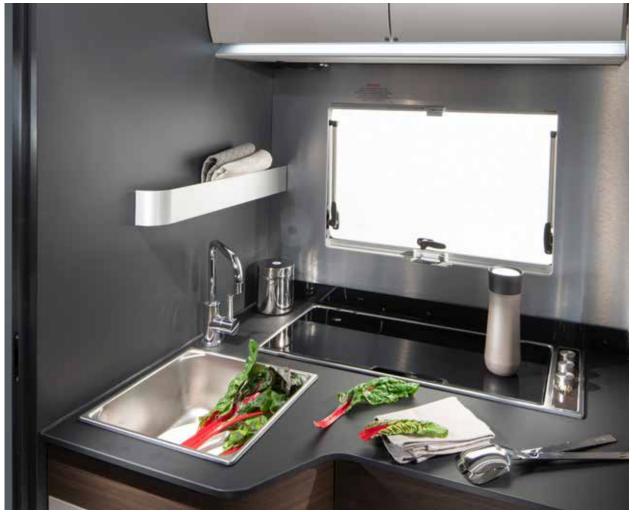

#### **KITCHEN**

S-Line kitchen, with LED window lining, offers more worktop space, more storage and the best appliances.

- Three burner cooker, large worktop space and sink.
- Slim solid laminate FENIX NTM® worktop.
- Large storage drawers with soft-closing.
- 142 I slim absorption fridge.
- Oven and Nespresso® system coffee maker (options).

#### **KITCHEN**

S-Line kitchen offers more worktop space, more storage and the best appliances.

- Three burner stove and optional oven.
- Slim solid laminate FENIX NTM® worktop.
- Large storage, soft-closing drawers.
- 142 I slim absorption fridge.
- Optional oven and Nespresso® coffee maker.

#### KITCHEN

S-Line kitchen with two tone furniture style offers more worktop space, more storage and the best appliances.

- Three burner stove and optional oven.
- Slim solid laminate, non fingerprint worktop.
- Large storage, soft-closing drawers.
- 142 I slim absorption fridge.
- Optional oven.