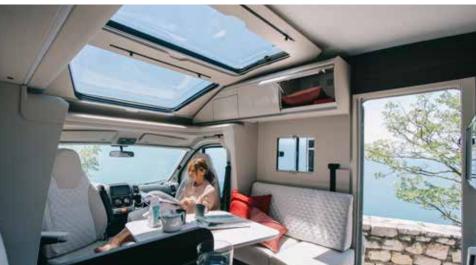

# EXCLUSIVE DESIGN SUNROOF

Adria exclusive design SunRoof and large panoramic window, for 'atriumstyle' living, brings natural light and adds the feeling of space, with shading and ventilation.

## **LIVING ROOM**

Open plan living room with low separation wall and new multi-media wall for entertainment.

SunRoof and panoramic window with shading and ventilation.

Home-style dinette with comfortable seating.