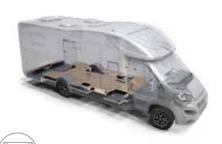

#### 3 BODY CONSTRUCTION.

Adria's unique 'Comprex' body construction combines the torsional strength of wood, the durability of polyester and the moisture-stopping properties of polyurethane.

### **Body construction**

Adria motorhomes have a reputation for being robustly built, which reflects our approach to design, construction and quality management.

Adria's unique 'Comprex' construction combines the torsional strength of wood, the durability of polyurethane and the moisture-stopping properties of polyester.

### **Base Vehicles**

We choose the base vehicle and chassis for each motorhome for the best torsional strength, performance dynamics and interior living space design.

All vehicles offer the latest Euro 6 engines, advanced driver and safety aids.