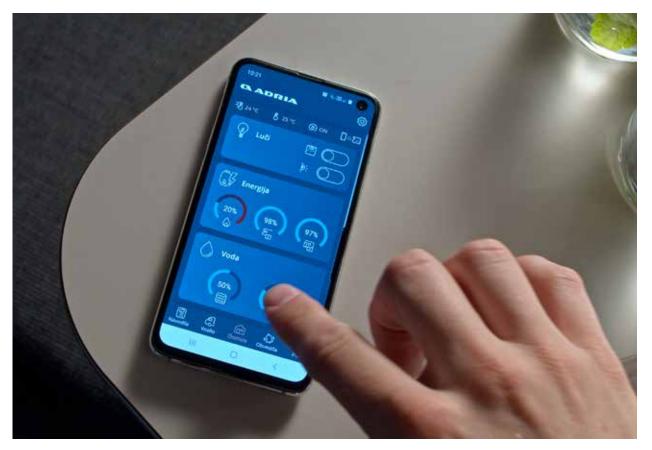

# For an easier life

Our smart control mobile application controls key functions, monitors utilities, gives access to user manuals, navigation data and Mobile Office functions, from the convenience of your smart phone or tablet.

### **MACH**

uses Bluetooth® for local control of key functions (control panel, heating, air-conditioning\*\* refrigerator, lighting, water pump, water tank levels and battery status). Also enables monitoring of external and internal temperature and provides basic vehicle information and levelling data.

#### **MACH PLUS**

uses Bluetooth® Wi-Fi and LTF for local and remote control\* of key functions (control panel, heating, air-conditioning\*\* refrigerator, lighting, water pump, water tank levels and battery status) with statistics and prediction feature. MACH plus also monitors air pressure, outside humidity and gives access to interactive User Manuals, vehicle information and levelling data as well as Mobile Office Wi-Fi hotspot\* functionality (access to web, IP radio and TV).