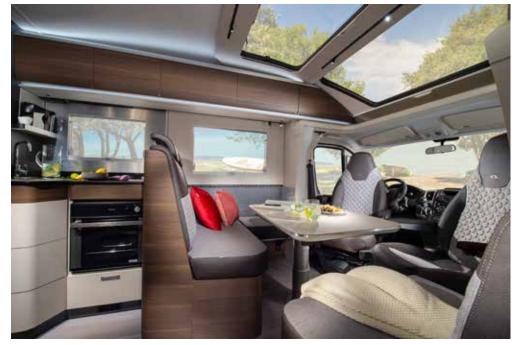

# SONIC

#### MEET THE NEW GENERATION

Premium integrated motorhomes with distinctive styling, exclusive front mask and rear wall design.

Durable 'Comprex' body construction in 'silver' or white. Feel at home in the elegant, contemporary living spaces offering uncompromised comfort, all-year-round.

Style, performance and comfort all in one.

SONIC PLUS

SONIC SUPREME

600 SL 700 DC 700 DL 700 SL

Discover 360° walkthroughs, layouts, specification technical data and our product configurator at www.adria-mobil.com

Inspired design for great style, performance and comfort.

Exterior features

- 1 STYLISH, aerodynamic exterior with large panoramic window.
- 2 **EXCLUSIVE FRONT** mask and exterior graphics.
- ${\bf 3}$   ${\bf REAR}$   ${\bf WALL}$  with airflow diffuser, bumper and LED multifunctional lights.
- 4 **COMPREX BODY** construction in 'silver' or white on Fiat low-frame chassis.
- **5 GARAGE** with two doors, power sockets and LED lights.
- **6 WIDE HABITATION DOOR** (650 mm) with integrated storage container.
- 7 LARGE PANORAMIC window and sidewall Seitz S4 windows.
- 8 **CENTRAL SERVICE AREA** for easy utility connections.