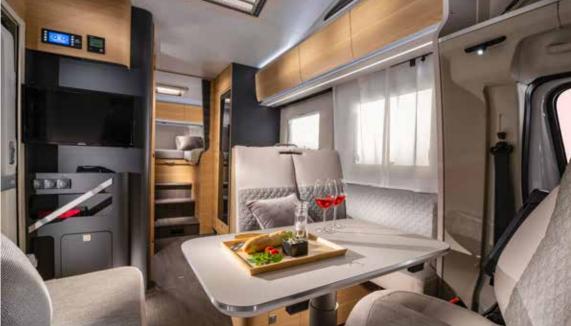

## Interior features

I. Large panoramic window with shading, open for ventilation.

II. Lightweight construction front pull-down bed.

III. Living spaces, on single level floor throughout,

IV. S-Line kitchen, with large worktop, storage above double floor.

large worktop, storage and the best appliances.

V. Bathroom design for more space and comfort, with hidden heating.

VI. Large bedroom in a choice of bed formats, with high quality mattresses.

VII. Multimedia wall, with TV holder, USB port and phone charging surface.

#### **LIVING ROOM**

Contemporary design living room with low separation wall and open-plan feeling.

Loft-feeling with open-plan living room.

Panoramic window with shading and ventilation.

Home-style dinette with comfortable seating.

Controllable lighting with LED and spot lights.

Large dinette with side sofa and adjustable table.