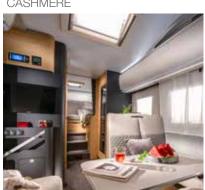

### **Supreme\_**Cashmere

Supreme\_Moro

Plus\_Alpine White

#### **Sonic Supreme**

can be ordered with **Cashmere** design, a lighter colour finish, which with the LED back lighting, accentuates the more modern contemporary feeling.

Sonic Supreme is also available with **Moro** design, a darker finish, which with the LED back lighting, gives a more traditional feeling.