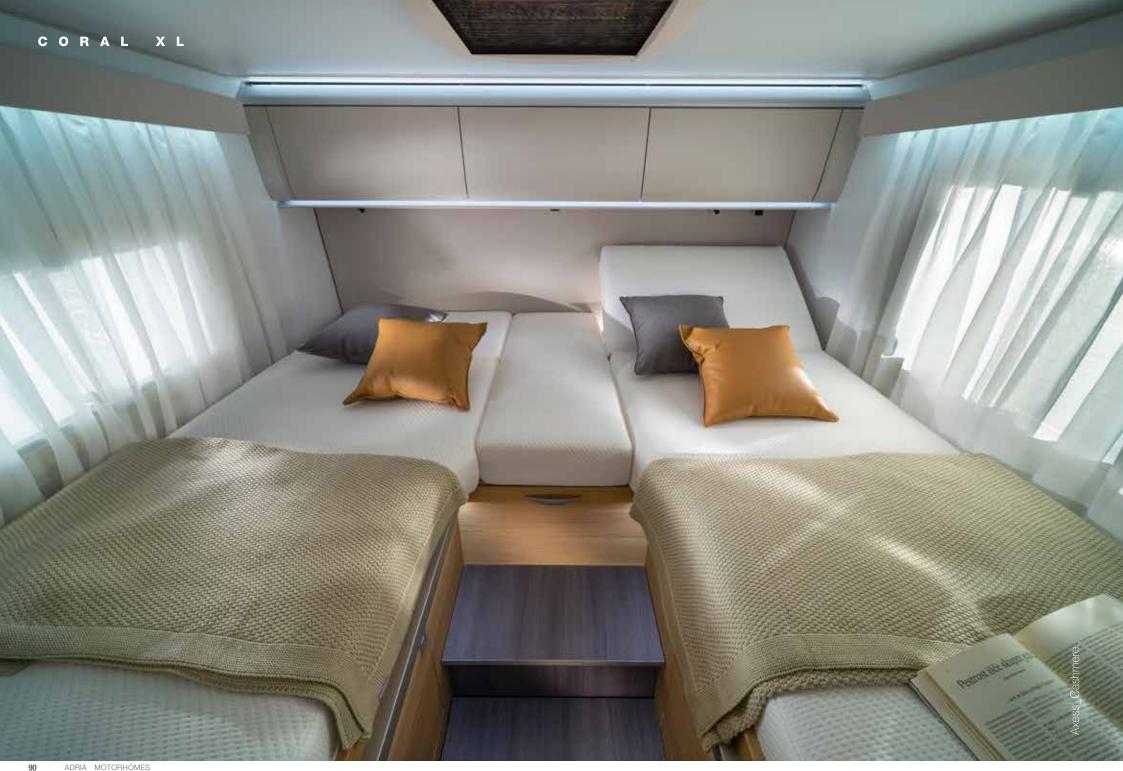

#### **BEDROOM**

Rear bedroom designs, with all formats of bed, for a great night's sleep.
Large rear bedroom in a choice of bed formats.

- Quality mattresses for great comfort.
- Underbed and overhead storage.
- Bedside cupboards.
- Spotlights.
- USB ports.

### **OVER CAB BEDROOM**

Fixed, spacious sleeping accommodation over the cabin.