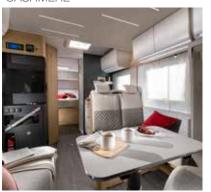

### **LIVING ROOM**

Open plan living room with low separation wall.

Multimedia wall and sound system with exciter, woofer and hidden speakers.

Home-style dinette with comfortable seating.

Controllable lighting with LED and spot lights.

Available in a choice of furniture styles as shown.