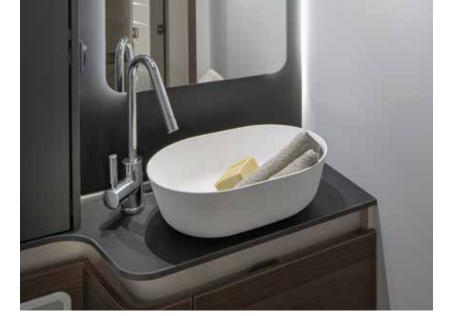

#### **BATHROOM**

Luxurious bathroom design for more space and comfort.

- Large spacious bathroom, with practical wash stand.
- Mirror with spotlights and storage for personal items.
- Shower with elegant shower wall, heating and ventilation.
- Direct access to the wardrobe.

## **BATHROOM**

Bathroom design for more space and comfort.

- Large spacious bathroom.
- Mirror with spotlights.
- Storage for personal items.
- Shower with elegant shower wall and ventilation.

#### **BATHROOM**

Bathroom design for more space and comfort.

- Large spacious bathroom.
- Mirror with spotlights.
- Storage for personal items.
- Shower with elegant shower wall and ventilation.