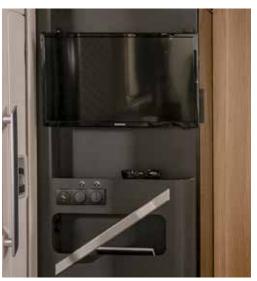

## **MULTIMEDIA**

Multimedia wall, with TV holder (up to 32"), USB port and phone charging surface.

Sound system with exciter and subwoofer, hidden speakers and Bluetooth®.

Digital controller, easy to use and controls all main living functions.

# **MULTIMEDIA**

Multimedia wall, with TV holder (up to 32"), USB port and phone charging surface.

Sound system with exciter and subwoofer, hidden speakers and Bluetooth®.

Digital controller, easy to use and controls all main living functions.

# **MULTIMEDIA**

Multimedia wall, with TV holder (up to 32"), USB port and phone charging surface.