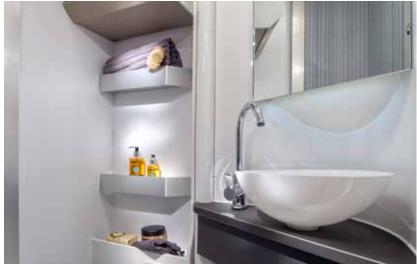

#### **BATHROOM**

Luxurious bathroom design for more space and comfort.

- Large spacious bathroom, with practical wash stand.
- Mirror with spotlights and storage for personal items.
- Shower with elegant shower wall, heating and ventilation.
- Direct access to the wardrobe.

## **BATHROOM**

Bathroom design for more space and comfort.

- Large spacious bathroom.
- Mirror with spotlights.
- Storage for personal items.
- Shower with elegant shower wall and ventilation.

#### **BATHROOM**

Bathroom design for more space and comfort.

- Large spacious bathroom.
- Mirror with spotlights.
- Storage for personal items.
- Shower with elegant shower wall and ventilation.