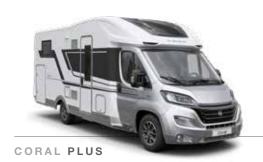

# CORAL

#### MEET THE NEW GENERATION

Supreme, Plus and Axess models. Once you've experienced the new generation Coral, you'll follow the sky! With Adria's exclusive design SunRoof and contemporary living spaces at the heart of the design, the Coral sets the benchmarks for style, technology, comfort and practicality.

### CORAL PLUS

FIAT