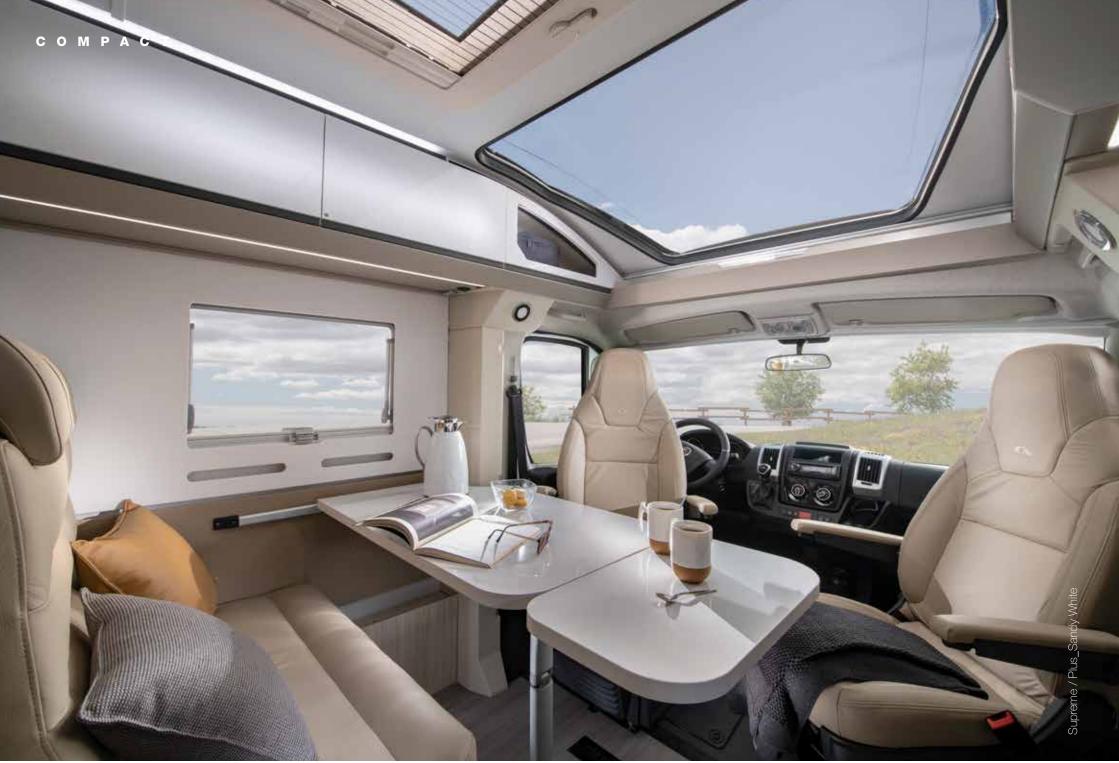

# COMPACT

The Compact, the slim-fit and agile motorhome, which can reach more places. Features contemporary interior and high specifications, including exclusive SunRoof and large garage design.

It's time to go anywhere!

# Exterior features

Compact, a stylish, comfortable and practical motorhome which you can take almost anywhere.

VIEW ONLINE

- 1 Adria 'Comprex' body construction with sporty graphics.
- 2 Sleek aerodynamic 3 'Silver' body cap with integrated panoramic window.
  - (Supreme) or White body (Plus and Axess).
- 4 Dynamic rear wall design with LED lights.
- 5 Slim-fit exterior with body width 2,12 m.
- 6 Easy access garage with power & storage solutions.
- 7 Automotive side skirts.
- Discover 360° walkthroughs, layouts, specification technical data and our product configurator at www.adria-mobil.com

# Interior features

I. Sandy White or Sandy Brown interior design.

II. Exclusive SunRoof panoramic window.

III. Dinette on double floor, and optional Isofix.

IV. Smart kitchen with large fridge and all functionalities.