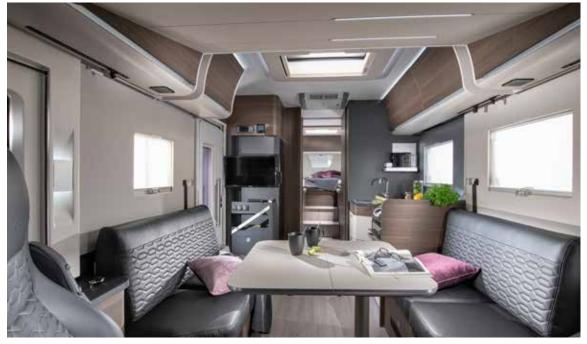

## **LIVING ROOM**

Open plan design living room with low separation wall and multimedia wall for entertainment.

Loft interior feeling with open-plan living space.

Panoramic window with shading and ventilation.

Large dinette with side sofa and adjustable table.

Controllable lighting with LED and spot lights.

## STORAGE

Convex overhead cupboards with illuminated profile and easy to open mechanism. Large wardrobe design and kitchen with large capacity drawers and utensils track. Large garage 123 cm height (model dependent), two doors, 220v / 12v connectors and LED lights. Habitation door with quiet, smooth operation and multi-functional storage container.

## **UTILITIES**

Central Service Area for easy utility connections and newly located and insulated fresh water tank, with115 I volume capacity.