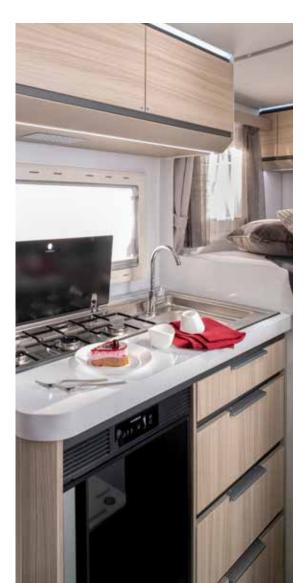

# Interior features

I. Sandy White or Sandy Brown interior design.

II. Exclusive SunRoof panoramic window.

III. Dinette on double floor, and optional Isofix.

IV. Smart kitchen with large fridge and all functionalities.

**WEIGHT** 3500 kg **FIAT 6D ENGINE** 2,2 140 / 180 HP

- Adria 'Comprex' body construction, with 'silver' body.
- Exclusive SunRoof panoramic window.
- Sandy White furniture style, with choice of textiles.
- Smart kitchen with 3 burner stove, sink, slim tower fridge (optional oven).
- Dinette on double floor, with optional Isofix.
- Easy access garage with power & storage solutions.
- Truma heating.

**LENGTH**5999 - 6999 mm **WIDTH**2120 mm **HEIGHT**2750 - 2780 mm

**WEIGHT** 3500 kg **FIAT 6D ENGINE** 2,2 140 / 180 HP

- Adria 'Comprex' body construction, with white body, optional grey cabin.
- Exclusive SunRoof panoramic window.
- Choice of furniture style, textiles and soft furnishings.
- Smart kitchen with 3 burner stove, sink, slim tower fridge (optional oven).
- Dinette on double floor, with optional Isofix.
- Easy access garage with power & storage solutions.
- Truma heating.

**LENGTH**5999 - 6999 mm **WIDTH**2120 mm **HEIGHT**2750 - 2780 mm

**WEIGHT**3500 kg **FIAT 6D ENGINE**2,2 140 / 180 HP **CITROËN 6D ENGINE**2,2 140 / 165 HP

- Adria 'Comprex' body construction, with white body.
- Exclusive SunRoof panoramic window.
- Sandy Brown furniture style, with choice of textiles.
- Smart kitchen with 3 burner stove, sink and slim tower fridge.
- Dinette on double floor, with optional Isofix.
- Easy access garage with power & storage solutions.
- Truma heating.