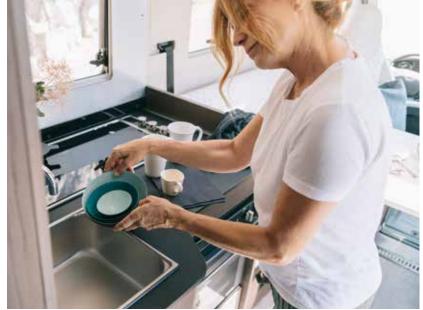

#### **KITCHEN**

S-Line kitchen, with LED window lining, offers more worktop space, more storage and the best appliances.

- Three burner cooker, large worktop space and sink.
- Slim solid laminate FENIX NTM® worktop.
- Large storage drawers with soft-closing.
- 142 I slim absorption fridge.
- Oven and Nespresso® system coffee maker (options).

## **KITCHEN**

The S-Line kitchen, offers more worktop space, more storage and the best appliances.

- Three burner stove and optional oven.
- Slim solid laminate FENIX NTM® worktop.
- Large storage, soft-closing drawers.
- 142 I slim absorption fridge.
- Oven and Nespresso® system coffee maker (options).

#### **KITCHEN**

S-Line kitchen offers more worktop space, more storage and the best appliances.

- Three burner stove and optional oven.
- Slim solid laminate FENIX NTM® worktop.
- Large storage, soft-closing drawers.
- 142 I slim absorption fridge.
- Optional oven and Nespresso® coffee maker.