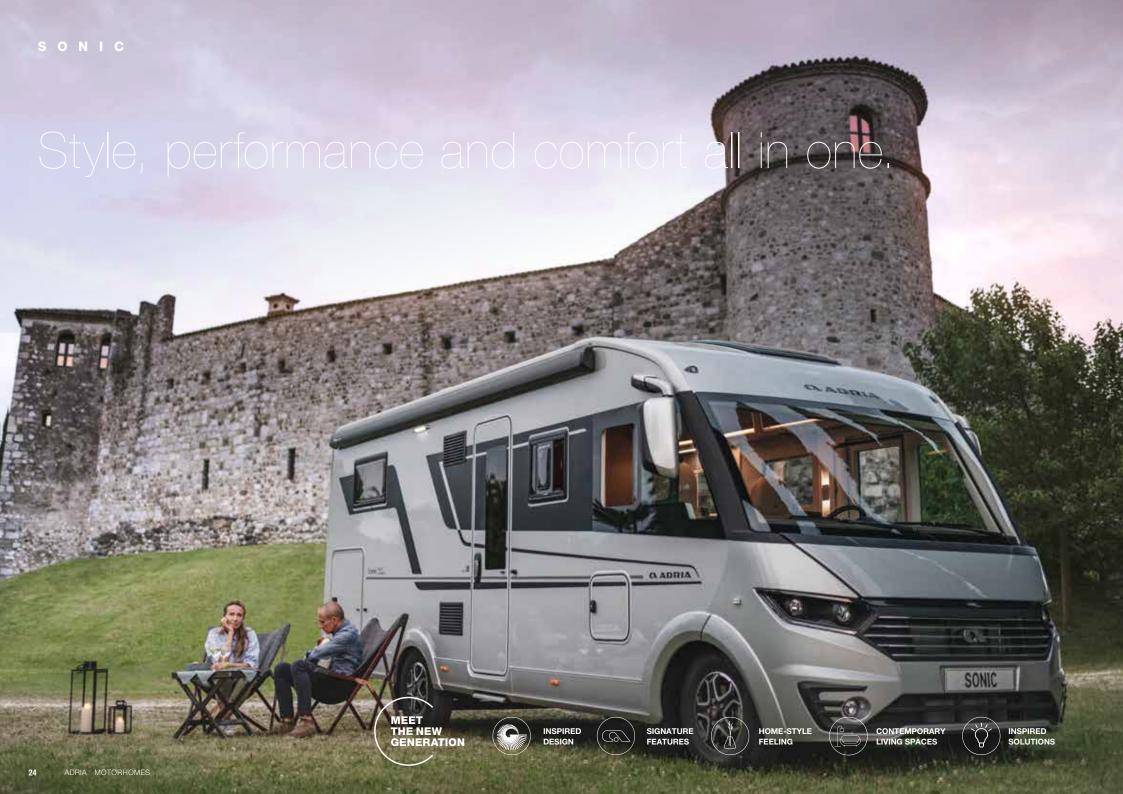

#### SONIC

Style, performance and comfort all in one.

Experience all-year-round style, performance and uncompromised comfort all in one new generation luxury tourer. Supreme and Plus models now with new front LED lights.

#### MEET THE NEW GENERATION

Premium integrated motorhomes with distinctive styling, exclusive front mask and rear wall design.

Durable 'Comprex' body construction in 'silver' or white. Feel at home in the elegant, contemporary living spaces offering uncompromised comfort, all-year-round.

Style, performance and comfort all in one.

SONIC PLUS

SONIC SUPREME

600 SL 700 DC 700 DL 700 SL

Discover 360° walkthroughs, layouts, specification technical data and our product configurator at www.adria-mobil.com