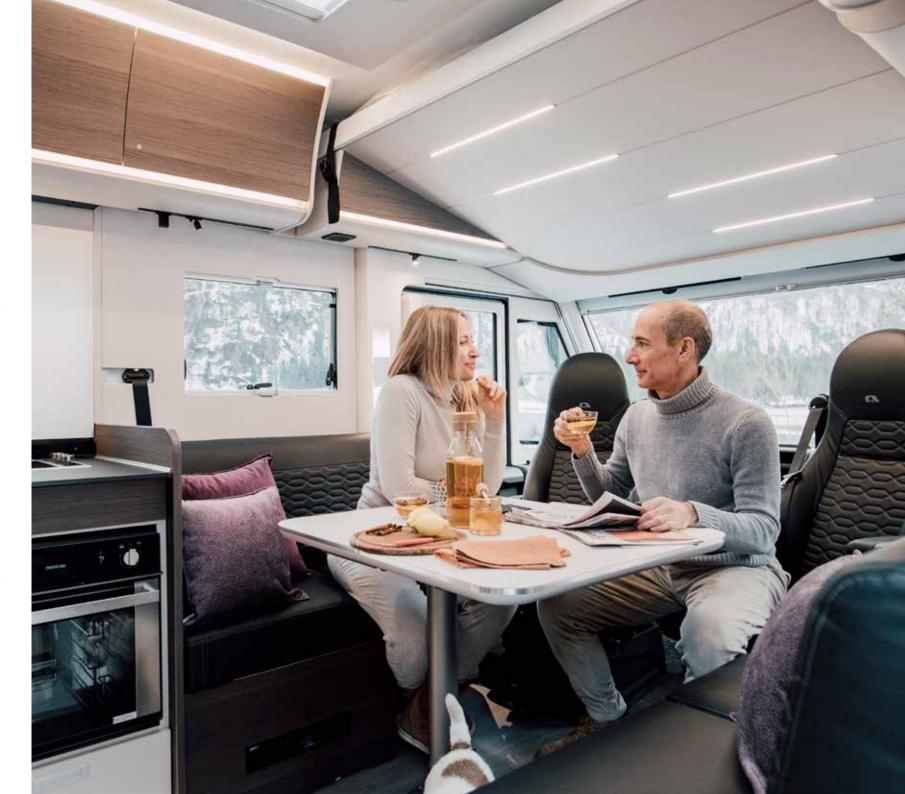

#### **HOME-STYLE FEELING**

Comfortable home environment with great living spaces and practical features, complemented by a new selection of textiles and soft furnishings.

Loft interior feeling with open-plan living and large panoramic window.

#### **LIVING ROOM**

Contemporary design living room with low separation wall and open-plan feeling.

Loft-feeling with open-plan living room.

Panoramic window with shading and ventilation.

Home-style dinette with comfortable seating.

Controllable lighting with LED and spot lights.

Large dinette with side sofa and adjustable table.