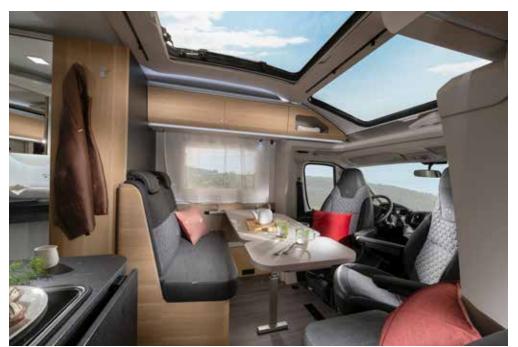

# Designed for living

#### **DETAILS MATTER**

All of our motorhomes are designed for living, where the details matter and every centimetre really counts. The science of layouts and construction, with everything in the right place, is learned over decades and Adria brings this experience to every layout.

# living

Contemporary living spaces quality furniture, a selection of furniture finishes and choice of textiles and soft furnishings.

#### **LIVING ROOM**

Contemporary design living room with low separation wall and open-plan feeling.

Loft-feeling with open-plan living room.

Panoramic window with shading and ventilation.

Home-style dinette with comfortable seating.

Controllable lighting with LED and spot lights.

Large dinette with side sofa and adjustable table.