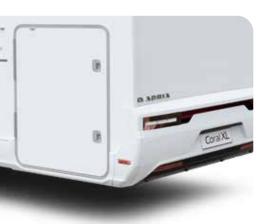

# CORAL XL

#### MEET THE NEW GENERATION

Plus and Axess models. The new generation Coral XL range sets the new benchmark for stylish and practical "over cab" motorhomes. Sleek lines and spacious practical interiors with up-to 6 homologated seats and up-to 7 sleeping places, making them perfect for large families and groups.

# Exterior features

- 1 ADRIA 'COMPREX' body construction.
- 2 Sleek OVER-CAB DESIGN with PANORAMIC WINDOW.
- 3 AUTOMOTIVE SIDE-SKIRT with optional cabin step.
- 4 WHITE BODY with choice of cabin exterior colour.
- 5 Dynamic rear wall design with LED LIGHTS.
- 6 SEITZ S4 FRAMED WINDOWS and wide entrance door.
- 7 LARGE GARAGE with power sockets and new storage solutions.

## **EXCLUSIVE REAR WALL DESIGN**

#### **SLEEK OVER-CAB DESIGN**

Inclined rear wall, with slim

bumper and air diffusor. Stylish and sleek over cab feature, integrated into the main body, providing spacious accommodation inside.