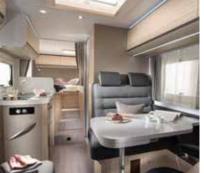

# COMPACT

The Compact, the slim-fit and agile motorhome, which can reach more places. Features contemporary interior and high specifications, including exclusive SunRoof and large garage design.

It's time to go anywhere!

# Exterior features

Compact, a stylish, comfortable and practical motorhome which you can take almost anywhere.

VIEW ONLINE

- 1 Adria 'Comprex' body construction with sporty graphics.
- 2 Sleek aerodynamic 3 'Silver' body cap with integrated panoramic window.
  - (Supreme) or White body (Plus and Axess).
- 4 Dynamic rear wall design with LED lights.
- 5 Slim-fit exterior with body width 2,12 m.
- 6 Easy access garage with power & storage solutions.
- 7 Automotive side skirts.
- Discover 360° walkthroughs, layouts, specification technical data and our product configurator at www.adria-mobil.com

# Interior features

I. Sandy White or Sandy Brown interior design.

II. Exclusive SunRoof panoramic window.

III. Dinette on double floor, and optional Isofix.

IV. Smart kitchen with large fridge and all functionalities.