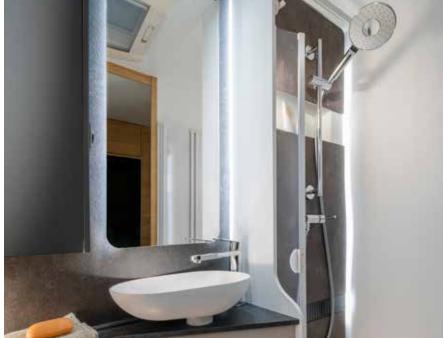

#### **BATHROOM**

Bathroom design for more space and comfort.

- Large spacious bathroom.
- Mirror with spotlights.
- Storage for personal items.
- Shower with elegant shower wall and ventilation.