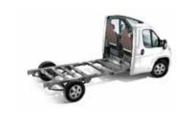

### **Base Vehicles**

We choose the base vehicle and chassis for each motorhome for the best torsional strength, performance dynamics and interior living space design.

All vehicles offer the latest Euro 6 engines, advanced driver and safety aids.

### **Fiat Ducato**

The Fiat Ducato offers the latest in design, performance and features.

Powerful and efficient 2.2 I Multijet 3 (Euro 6.d Final) engines, at 140 HP and Power 180 HP.

A choice of manual or automatic gearbox (from 140 HP on), the latest exterior and interior styling, including new cabin, dashboard, infotainment systems, driver and safety aids.

### FIAT DUCATO LOW PROFILE CHASSIS

Proven chassis with the following features:

- Rigid rear axle with longitudinal parabolic composite leaf springs, & telescopic dampers.
- Up-to 4,400 kg MPTLM.
- 16" wheels optional for Light Chassis models.