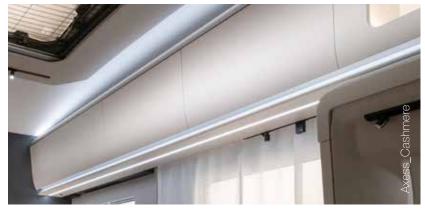

### **Supreme\_**Cashmere

Supreme\_Moro

Plus\_Alpine White

#### **Sonic Supreme**

can be ordered with **Cashmere** design, a lighter colour finish, which with the LED back lighting, accentuates the more modern contemporary feeling.

Sonic Supreme is also available with **Moro** design, a darker finish, which with the LED back lighting, gives a more traditional feeling.