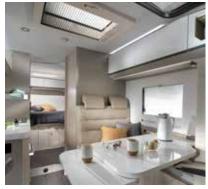

# Interior features

I. Sandy White or Sandy Brown interior design.

II. Exclusive SunRoof panoramic window.

III. Dinette on double floor, and optional Isofix.

IV. Smart kitchen with large fridge and all functionalities.

**V.** Duplex bathroom with swivel-shower wall.

**VI.** Functional wall with TV holder, USB ports and power sockets.