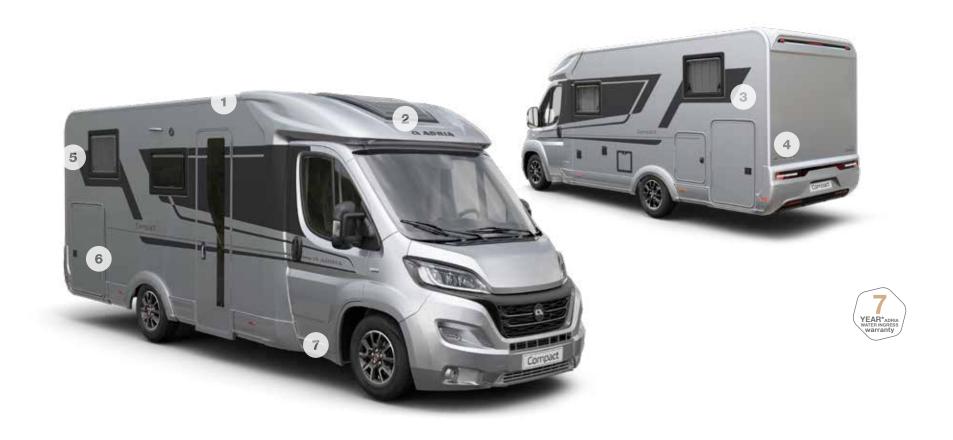

# Exterior features

Compact, a stylish, comfortable and practical motorhome which you can take almost anywhere.

VIEW ONLINE

- 1 Adria 'Comprex' body construction with sporty graphics.
- 2 Sleek aerodynamic 3 'Silver' body cap with integrated panoramic window.
  - (Supreme) or White body (Plus and Axess).
- 4 Dynamic rear wall design with LED lights.
- 5 Slim-fit exterior with body width 2,12 m.
- 6 Easy access garage with power & storage solutions.
- 7 Automotive side skirts.
- Discover 360° walkthroughs, layouts, specification technical data and our product configurator at www.adria-mobil.com