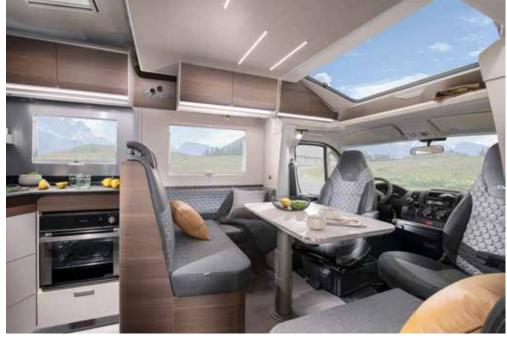

## **KITCHEN**

The S-Line kitchen, offers more worktop space, more storage and the best appliances.

- Three burner stove and optional oven.
- Slim solid laminate FENIX NTM® worktop.
- Large storage, soft-closing drawers.
- 142 I slim absorption fridge.
- Oven and Nespresso® system coffee maker (options).

## **LIVING ROOM**

Open plan design living room with low separation wall and multimedia wall for entertainment.

Loft interior feeling with open-plan living space.

Panoramic window with shading and ventilation.