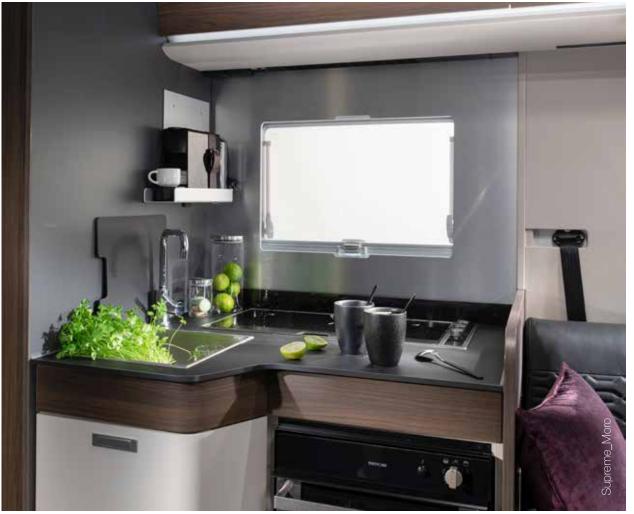

#### **KITCHEN**

S-Line kitchen, with LED window lining, offers more worktop space, more storage and the best appliances.

- Three burner cooker, large worktop space and sink.
- Slim solid laminate FENIX NTM® worktop.
- Large storage drawers with soft-closing.
- 142 I slim absorption fridge.
- Oven and Nespresso® system coffee maker (options).