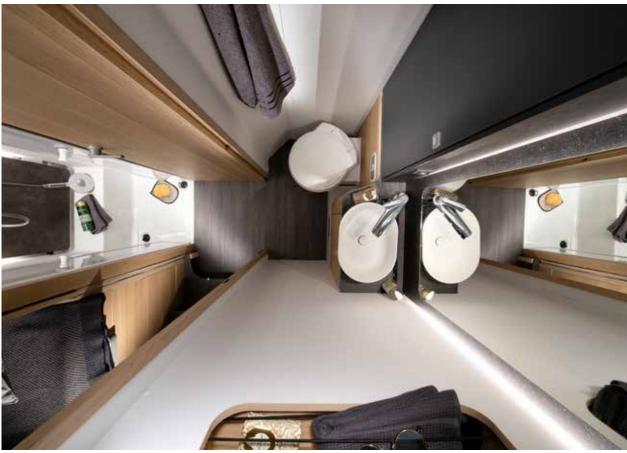

#### **BATHROOM**

Luxurious bathroom design for more space and comfort.

- Large spacious bathroom, with practical wash stand.
- Mirror with spotlights and storage for personal items.
- Shower with elegant shower wall, heating and ventilation.
- Direct access to the wardrobe.

## **BATHROOM**

Bathroom design for more space and comfort.

- Large spacious bathroom.
- Mirror with spotlights.
- Storage for personal items.
- Shower with elegant shower wall and ventilation.

#### **BATHROOM**

Bathroom design for more space and comfort.

- Large spacious bathroom.
- Mirror with spotlights.
- Storage for personal items.
- Shower with elegant shower wall and ventilation.