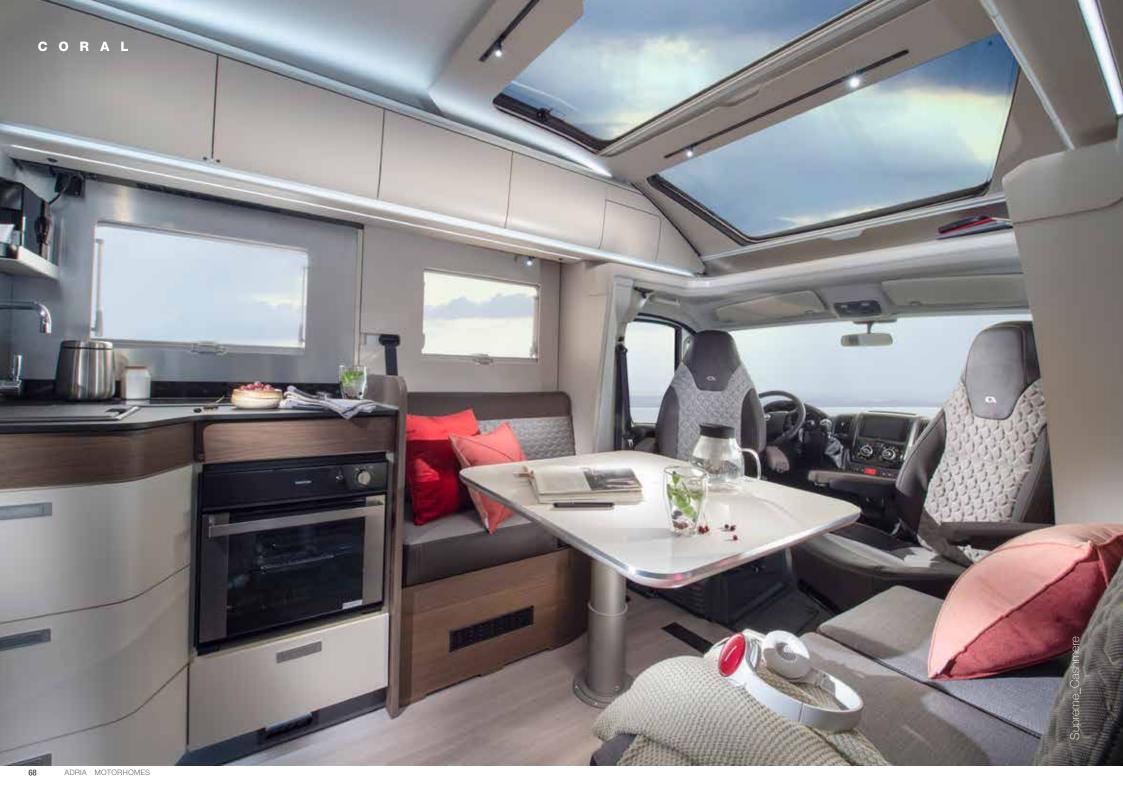

# CORAL

#### MEET THE NEW GENERATION

Supreme, Plus and Axess models. Once you've experienced the new generation Coral, you'll follow the sky! With Adria's exclusive design SunRoof and contemporary living spaces at the heart of the design, the Coral sets the benchmarks for style, technology, comfort and practicality.

#### MEET THE NEW GENERATION

Inspired design with outstanding style, making every day a new adventure.

Exterior features

- 1 SLEEK EXTERIOR profile and front cap with integrated lights.
- 2 REAR WALL with airflow diffuser, bumper and Hella LED lights.
- 3 ADRIA 'COMPREX' body construction in 'silver' or white.
- 4 GARAGE with two doors, power sockets and LED lights.
- **5 WIDE HABITATION** door with integrated storage container.
- 6 EXCLUSIVE SUNROOF panoramic window & Seitz S4 side windows.
- 7 CENTRAL SERVICE area for easy utility connections.