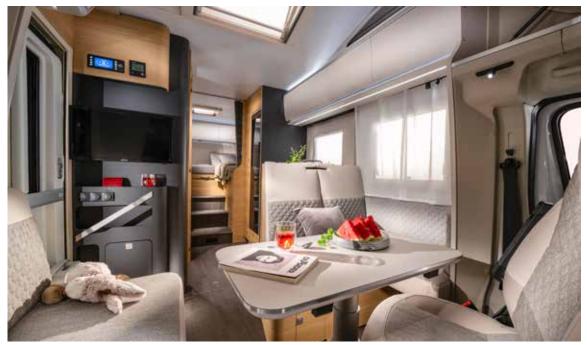

## Interior features

I. Large panoramic window with shading, open for ventilation.

II. Lightweight construction front pull-down bed.

III. Living spaces, on single level floor throughout,

IV. S-Line kitchen, with large worktop, storage above double floor.

large worktop, storage and the best appliances.

V. Bathroom design for more space and comfort, with hidden heating.

VI. Large bedroom in a choice of bed formats, with high quality mattresses.

VII. Multimedia wall, with TV holder, USB port and phone charging surface.

#### **LIVING ROOM**

Contemporary design living room with low separation wall and open-plan feeling.

Loft-feeling with open-plan living room.

Panoramic window with shading and ventilation.

Home-style dinette with comfortable seating.

Controllable lighting with LED and spot lights.

Large dinette with side sofa and adjustable table.