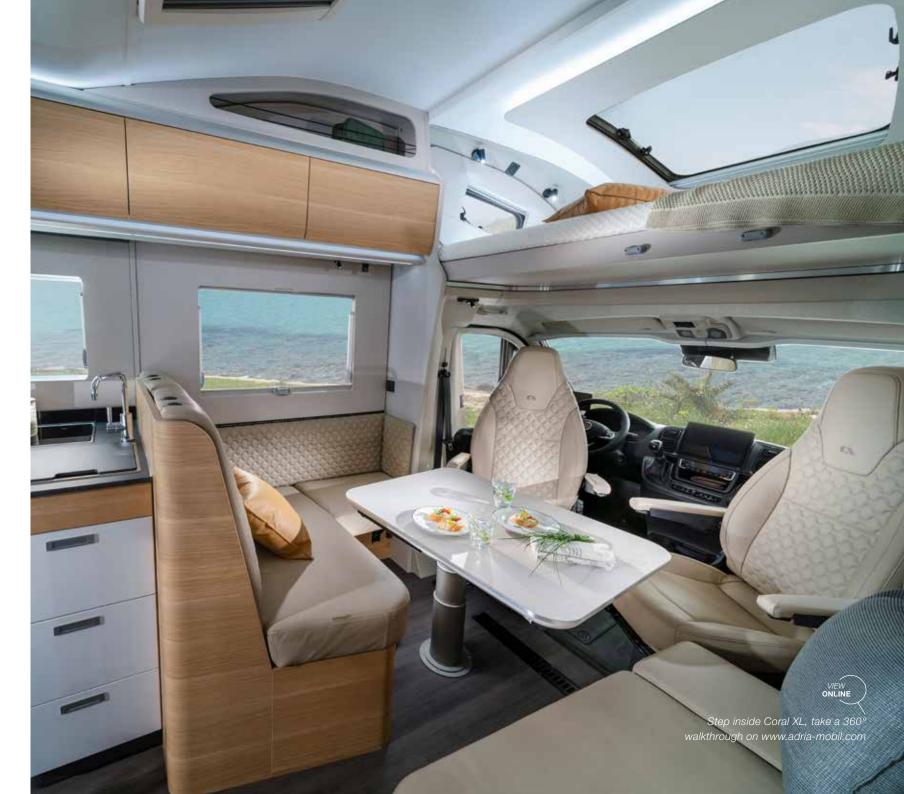

For extra-large adventures.

600 DP

650 DK

650 SP

660 SL

Step inside Coral XL, take a 360 walkthrough on www.adria-mobil.com

# Interior features

**I.** Fixed front over-cab bed with panoramic window.

II. Large dinette with up-to 7 homologated seats & optional Isofix.

III. Contemporary interior design with choice of textiles.

IV. Multi-media wall and touch screen control panel.

**V.** Smart kitchen with slim tower fridge and all functionalities.

**VI.** Spacious interior with smart lighting and storage solutions.

**VII.** Truma or Alde heating (Plus models); Truma (Axess models).