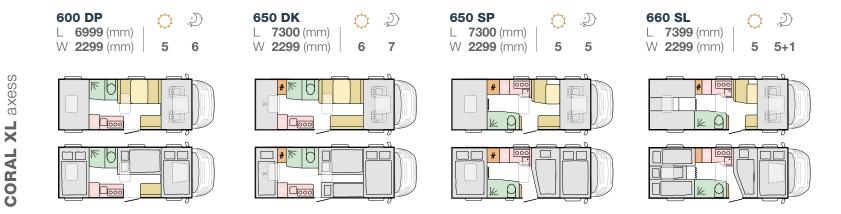

# Axess, Plus or Supreme?

All the new generation models are packed with features and offer high specifications. To help you decide we have summarized the key differences between Axess, Plus and Supreme models.

| KEY FEATURES                                           | AXESS             | PLUS                   | SUPREME       |
|--------------------------------------------------------|-------------------|------------------------|---------------|
| Base vehicle                                           | Fiat/Citroën      | Fiat                   | Fiat          |
| SunRoof Coral                                          | V                 |                        |               |
| SunRoof Coral new generation                           |                   | ✓                      | <b></b>       |
| Body color                                             | White             | White                  | Silver        |
| Cabin exterior color                                   | White             | White/Silver/Dark grey | Silver        |
| Shorter layouts (6.9 m; 7.3 m)                         | ✓                 | ✓                      |               |
| Inclined rear wall                                     | ✓                 | ✓                      | <b></b>       |
| Full LED rear lights                                   |                   | ✓                      | <b>~</b>      |
| Modular LED rear lights                                | ✓                 |                        |               |
| Air diffusor                                           |                   | ✓                      | ✓             |
| Central service area                                   |                   | ✓                      | ✓             |
| Panorama window                                        | ✓                 | ✓                      | ✓             |
| Garage one handle opening with textile and LED lights  |                   |                        | ✓             |
| Furniture style                                        | Cashmere/Naturale | Alpine White/Naturale  | Cashmere/More |
| Heating                                                | Truma             | Alde/Truma             | Alde          |
| Cupboards with locker doors above driver & codriver    |                   | ✓                      | ✓             |
| Open storage above driver/codriver                     | ✓                 |                        |               |
| Window linings in dinette                              |                   | ✓                      | ✓             |
| Curtains in dinette window                             | ✓                 |                        |               |
| Kitchen worktop                                        | Solid laminate    | Solid laminate         | Fenix NMT     |
| Kitchen with option for oven                           | ✓                 | ✓                      | ✓             |
| Kitchen xl storage drawers                             |                   | ✓                      | ✓             |
| Drawers under L beds                                   |                   | ✓                      | <b>~</b>      |
| Bedroom headboard/wall lining in quilted design        |                   | ✓                      | <b>~</b>      |
| Bedroom headboard/wall lining                          | V                 |                        |               |
| Solid wood door separation living/sleeping             |                   | ✓                      | V             |
| Harmony curtain living/sleeping                        | ✓                 |                        |               |
| Adria MACH Smart mobile app. (MACH & MACH PLUS) option |                   | ✓                      | ✓             |

#### CORAL AXESS

### CORAL PLUS

FIAT

#### CORAL SUPREME