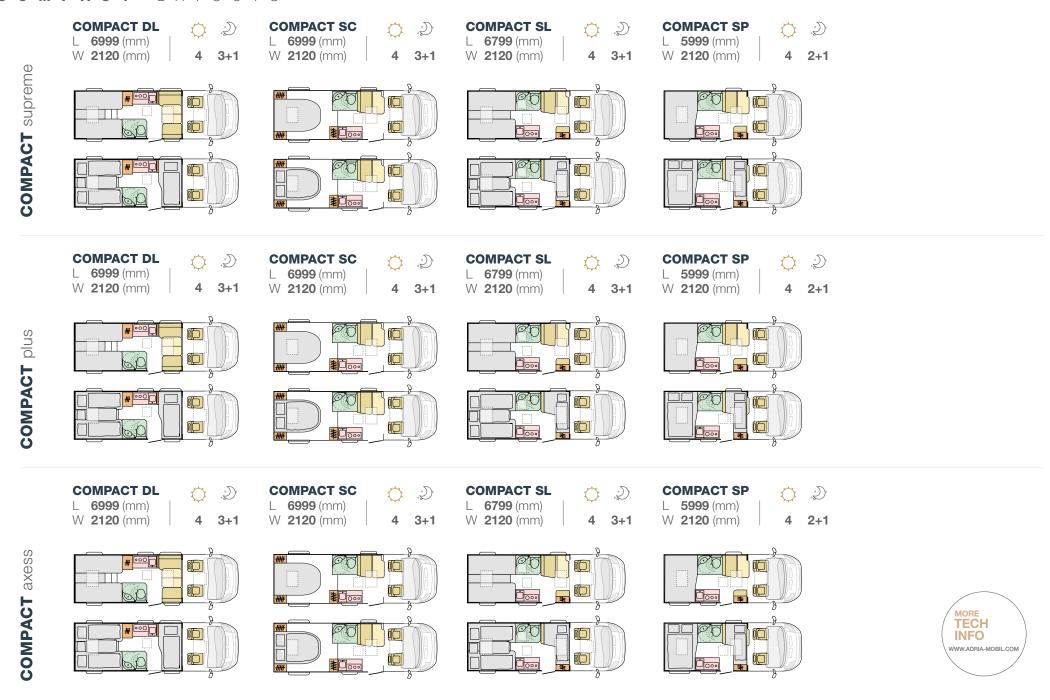

# COMPACT

The Compact, the slim-fit and agile motorhome, which can reach more places. Features contemporary interior and high specifications, including exclusive SunRoof and large garage design.

It's time to go anywhere!

| DL |   |
|----|---|
| SC | _ |
| SL | _ |
| SP | _ |
|    |   |

#### COMPACT LAYOUTS

NUMBER OF SEATS NUMBER OF BERTHS

KITCHEN TABLE SEATING AREA WARDROBE BERTHS BATHROOM FLOOR

**KEY** data

**KEY** features

**LENGTH**5999 - 6999 mm **WIDTH**2120 mm **HEIGHT**2750 - 2780 mm