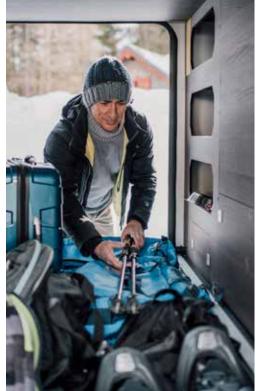

## STORAGE

Large garage 123 cm height (model dependent), two doors, 220v / 12v connectors and LED lights. Habitation door with quiet, smooth operation and multifunctional storage container.

Concave overhead cupboards with illuminated profile and easy to open mechanism. Large wardrobe design and kitchen with large capacity drawers and utensils track.

## STORAGE

Convex overhead cupboards with illuminated profile and easy to open mechanism. Large wardrobe design and kitchen with large capacity drawers and utensils track. Large garage 123 cm height (model dependent), two doors, 220v / 12v connectors and LED lights. Habitation door with quiet, smooth operation and multi-functional storage container.

#### **STORAGE**

Convex overhead cupboards with illuminated profile and easy to open mechanism. Large wardrobe design and kitchen with large capacity drawers and utensils track. Large garage 123 cm height (model dependent), two doors, 220v / 12v connectors and LED lights. Habitation door with quiet, smooth operation and multi-functional storage container.

# STORAGE

Overhead cupboards with illuminated profile and easy to open mechanism.

Large wardrobe design and kitchen with large capacity drawers.

Large garage with 220v / 12v connectors and LED lights.

Habitation door with quiet, smooth operation and internal storage container.