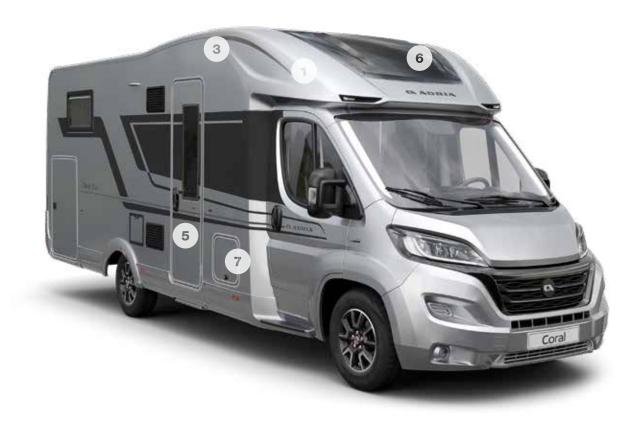

#### MEET THE NEW GENERATION

Inspired design with outstanding style, making every day a new adventure.

Exterior features

- 1 SLEEK EXTERIOR profile and front cap with integrated lights.
- 2 REAR WALL with airflow diffuser, bumper and Hella LED lights.
- 3 ADRIA 'COMPREX' body construction in 'silver' or white.
- 4 GARAGE with two doors, power sockets and LED lights.
- **5 WIDE HABITATION** door with integrated storage container.
- 6 EXCLUSIVE SUNROOF panoramic window & Seitz S4 side windows.
- 7 CENTRAL SERVICE area for easy utility connections.

#### **SIGNATURE FEATURES**

Exclusive Coral signature features for stylish and comfortable vehicle.

## **LED LIGHTS**

Exclusive Hella LED multifunctional rear lights (Plus & Supreme), modular LEDs (Axess), for automotive style and functionality.

## DOUBLE FLOOR

Double floor provides a single level floor throughout and 13 cm underfloor space for integrated utilities, insulation and extra storage.

# EXCLUSIVE DESIGN SUNROOF

Adria exclusive design SunRoof and large panoramic window, for 'atriumstyle' living, brings natural light and adds the feeling of space, with shading and ventilation.