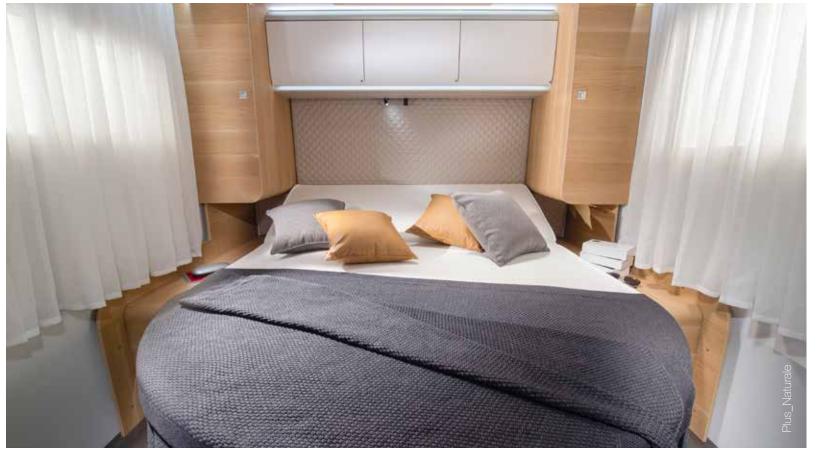

#### FRONT LIFT BED

Front lift bed perfectly integrated with easy access, good lighting and ventilation. Larger bed 1500 x 1900 mm, light weight construction, with generous standing height when not in use.

#### **BEDROOM**

Large, luxurious rear bedroom design, with all formats of bed for a great night's sleep.

- Quality sprung beds and mattresses.
- Elegant storage solutions.
- Controllable lighting for ambiance.
- USB ports.