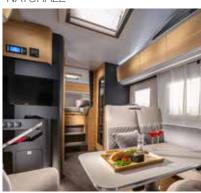

### **Supreme\_**Cashmere

Supreme\_Moro

Plus\_Alpine White

#### **Sonic Supreme**

can be ordered with **Cashmere** design, a lighter colour finish, which with the LED back lighting, accentuates the more modern contemporary feeling.

Sonic Supreme is also available with **Moro** design, a darker finish, which with the LED back lighting, gives a more traditional feeling.