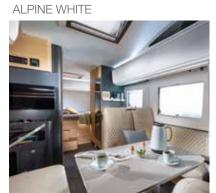

### **Supreme\_**Cashmere

Supreme\_Moro

Plus\_Alpine White

#### SONIC

IS AVAILABLE WITH A CHOICE OF FURNITURE STYLES.

#### **Sonic Supreme**

can be ordered with **Cashmere** design, a lighter colour finish, which with the LED back lighting, accentuates the more modern contemporary feeling.

Sonic Supreme is also available with **Moro** design, a darker finish, which with the LED back lighting, gives a more traditional feeling.

#### **Sonic Plus**

can be ordered with **Alpine White** design, which with the LED backlights, gives a really fresh interior feeling. Sonic Plus is also available with **Naturale** design, a light wood style finish, which with the LED backlighting, gives a more Scandinavian feeling.