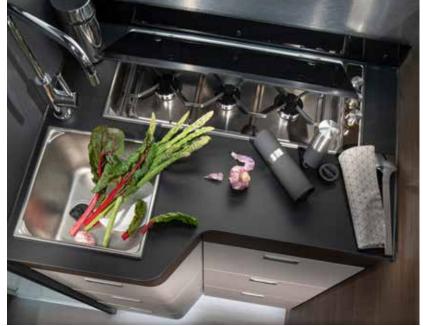

#### **KITCHEN**

S-Line kitchen, with LED window lining, offers more worktop space, more storage and the best appliances.

- Three burner cooker, large worktop space and sink.
- Slim solid laminate FENIX NTM® worktop.
- Large storage drawers with soft-closing.
- 142 I slim absorption fridge.
- Oven and Nespresso® system coffee maker (options).

## **KITCHEN**

The S-Line kitchen, offers more worktop space, more storage and the best appliances.

- Three burner stove and optional oven.
- Slim solid laminate FENIX NTM® worktop.
- Large storage, soft-closing drawers.
- 142 I slim absorption fridge.
- Oven and Nespresso® system coffee maker (options).

#### **KITCHEN**

S-Line kitchen offers more worktop space, more storage and the best appliances.

- Three burner stove and optional oven.
- Slim solid laminate FENIX NTM® worktop.
- Large storage, soft-closing drawers.
- 142 I slim absorption fridge.
- Optional oven and Nespresso® coffee maker.

#### KITCHEN

S-Line kitchen with two tone furniture style offers more worktop space, more storage and the best appliances.

- Three burner stove and optional oven.
- Slim solid laminate, non fingerprint worktop.
- Large storage, soft-closing drawers.
- 142 I slim absorption fridge.
- Optional oven.