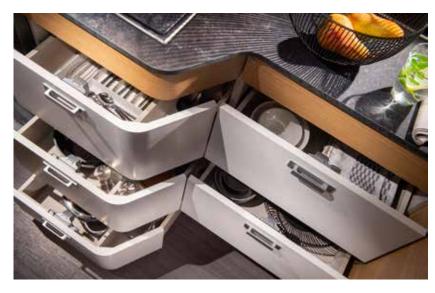

#### **KITCHEN**

S-Line kitchen, with LED window lining, offers more worktop space, more storage and the best appliances.

- Three burner cooker, large worktop space and sink.
- Slim solid laminate FENIX NTM® worktop.
- Large storage drawers with soft-closing.
- 142 I slim absorption fridge.
- Oven and Nespresso® system coffee maker (options).

## **KITCHEN**

The S-Line kitchen, offers more worktop space, more storage and the best appliances.

- Three burner stove and optional oven.
- Slim solid laminate FENIX NTM® worktop.
- Large storage, soft-closing drawers.
- 142 I slim absorption fridge.
- Oven and Nespresso® system coffee maker (options).

#### **KITCHEN**

S-Line kitchen offers more worktop space, more storage and the best appliances.

- Three burner stove and optional oven.
- Slim solid laminate FENIX NTM® worktop.
- Large storage, soft-closing drawers.
- 142 I slim absorption fridge.
- Optional oven and Nespresso® coffee maker.

#### KITCHEN

S-Line kitchen with two tone furniture style offers more worktop space, more storage and the best appliances.

- Three burner stove and optional oven.
- Slim solid laminate, non fingerprint worktop.
- Large storage, soft-closing drawers.
- 142 I slim absorption fridge.
- Optional oven.