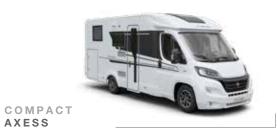

# COMPACT

The Compact, the slim-fit and agile motorhome, which can reach more places. Features contemporary interior and high specifications, including exclusive SunRoof and large garage design.

It's time to go anywhere!

### **COMPACT AXESS**

White body, contemporary interior design and good specifications. **Sandy Brown** furniture style, with a choice of textiles and soft-furnishings.