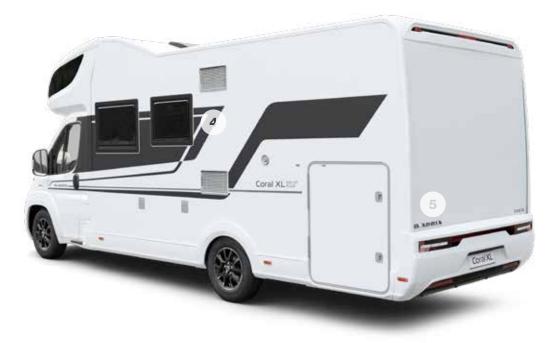

# Exterior features

- 1 ADRIA 'COMPREX' body construction.
- 2 Sleek OVER-CAB DESIGN with PANORAMIC WINDOW.
- 3 AUTOMOTIVE SIDE-SKIRT with optional cabin step.
- 4 WHITE BODY with choice of cabin exterior colour.
- 5 Dynamic rear wall design with LED LIGHTS.
- 6 SEITZ S4 FRAMED WINDOWS and wide entrance door.
- 7 LARGE GARAGE with power sockets and new storage solutions.

#### **SIGNATURE FEATURES**

Exclusive Coral XL signature features for a stylish, spacious and comfortable vehicle.