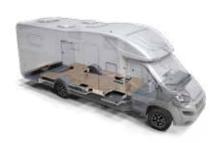

#### 3 BODY CONSTRUCTION.

Adria's unique 'Comprex' body construction combines the torsional strength of wood, the durability of polyester and the moisture-stopping properties of polyurethane.

### **Body construction**

Adria motorhomes have a reputation for being robustly built, which reflects our approach to design, construction and quality management.

Adria's unique 'Comprex' construction combines the torsional strength of wood, the durability of polyurethane and the moisture-stopping properties of polyester.

### **Base Vehicles**

We choose the base vehicle and chassis for each motorhome for the best torsional strength, performance dynamics and interior living space design.

All vehicles offer the latest Euro 6 engines, advanced driver and safety aids.