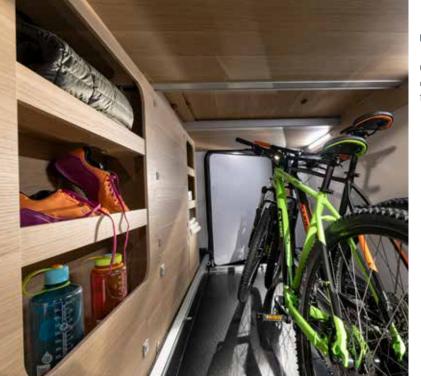

### LARGE GARAGE

Large garage with lights and power, for all your gear.

# STORAGE

Overhead cupboards with illuminated profile and easy to open mechanism.

Large wardrobe design and kitchen with large capacity drawers.

Large garage with 220v / 12v connectors and LED lights.

Habitation door with quiet, smooth operation and internal storage container.

# **Acessories**

These options can be ordered at your Adria dealer (applicability may vary by vehicle):

- Awning.
- Roof mounted air-conditioning.
- Power Pack (Solar panel and lithium battery).
- Bicycle rack.
- Towing hook.