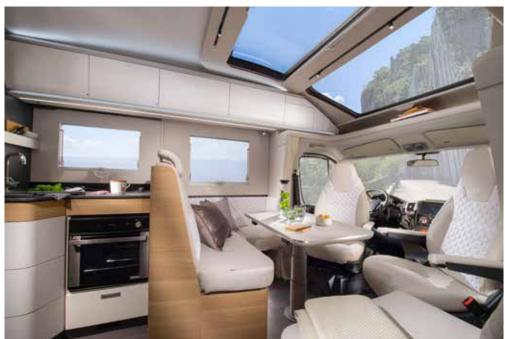

# MATRIX

#### MEET THE NEW GENERATION

**Supreme, Plus and Axess models.** The most versatile motorhome to live your best life. Practical features and contemporary living spaces at the heart of the design, the Matrix sets the benchmarks for style, technology, comfort and practicality.

Exterior features

- 1 **SLEEK EXTERIOR** profile and front cap with integrated lights.
- 2 REAR WALL with airflow diffuser, bumper and Hella LED lights.
- **3 EXTERIOR GRAPHICS.**
- 4 ADRIA 'COMPREX' body construction in 'silver' or white.
- **5 GARAGE** with two doors, power sockets and LED lights.
- **6 WIDE HABITATION** door with integrated storage container.
- 7 LARGE PANORAMIC window and side wall Seitz S4 windows.
- 8 CENTRAL SERVICE AREA for easy utility connections.