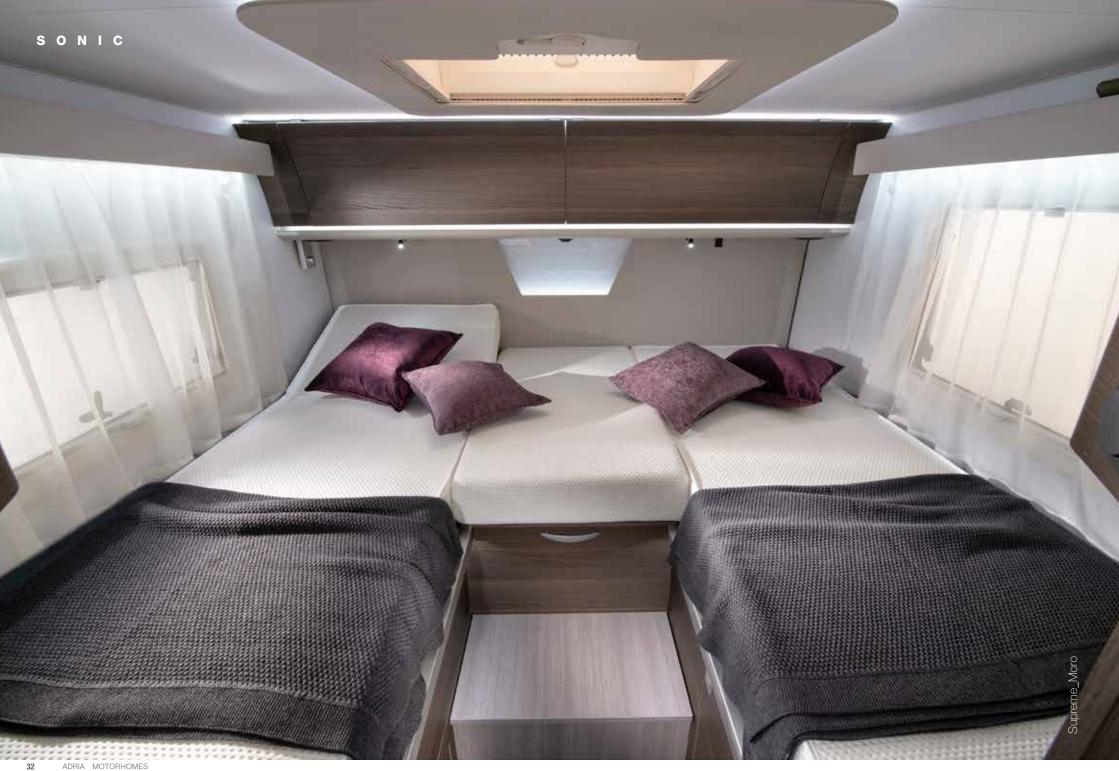

#### FRONT LIFT BED

Front lift bed perfectly integrated with easy access, good lighting and ventilation. Larger bed 1500 x 1900 mm, light weight construction, with generous standing height when not in use.

#### **BEDROOM**

Large, luxurious rear bedroom design, with all formats of bed for a great night's sleep.

- Quality sprung beds and mattresses.
- Elegant storage solutions.
- Controllable lighting for ambiance.
- USB ports.

### **Supreme\_**Cashmere

Supreme\_Moro

Plus\_Alpine White

#### **Sonic Supreme**

can be ordered with **Cashmere** design, a lighter colour finish, which with the LED back lighting, accentuates the more modern contemporary feeling.

Sonic Supreme is also available with **Moro** design, a darker finish, which with the LED back lighting, gives a more traditional feeling.