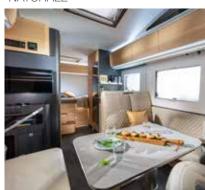

### **Supreme\_**Cashmere

Supreme\_Moro

Plus\_Alpine White

#### **Sonic Supreme**

can be ordered with **Cashmere** design, a lighter colour finish, which with the LED back lighting, accentuates the more modern contemporary feeling.

Sonic Supreme is also available with **Moro** design, a darker finish, which with the LED back lighting, gives a more traditional feeling.