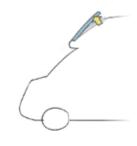

### **MACH**

uses Bluetooth® for local control of key functions (control panel, heating, air-conditioning\*\* refrigerator, lighting, water pump, water tank levels and battery status). Also enables monitoring of external and internal temperature and provides basic vehicle information and levelling data.

#### **MACH PLUS**

uses Bluetooth® Wi-Fi and LTF for local and remote control\* of key functions (control panel, heating, air-conditioning\*\* refrigerator, lighting, water pump, water tank levels and battery status) with statistics and prediction feature. MACH plus also monitors air pressure, outside humidity and gives access to interactive User Manuals, vehicle information and levelling data as well as Mobile Office Wi-Fi hotspot\* functionality (access to web, IP radio and TV).