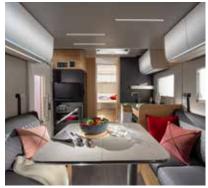

## **LIVING ROOM**

Open plan design living room with low separation wall and multimedia wall for entertainment.

Loft interior feeling with open-plan living space.

Panoramic window with shading and ventilation.

Large dinette with side sofa and adjustable table.

Controllable lighting with LED and spot lights.