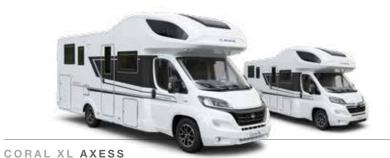

# For extra-large adventures.

# CORAL XL

#### MEET THE NEW GENERATION

Plus and Axess models. The new generation Coral XL range sets the new benchmark for stylish and practical "over cab" motorhomes. Sleek lines and spacious practical interiors with up-to 6 homologated seats and up-to 7 sleeping places, making them perfect for large families and groups.

For extra-large adventures.

600 DP

650 DK

650 SP

660 SL

Step inside Coral XL, take a 360 walkthrough on www.adria-mobil.com