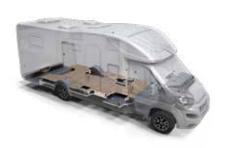

### **Body construction**

Adria motorhomes have a reputation for being robustly built, which reflects our approach to design, construction and quality management.

Adria's unique 'Comprex' construction combines the torsional strength of wood, the durability of polyurethane and the moisture-stopping properties of polyester.

#### 3 BODY CONSTRUCTION.

Adria's unique 'Comprex' body construction combines the torsional strength of wood, the durability of polyester and the moisture-stopping properties of polyurethane.