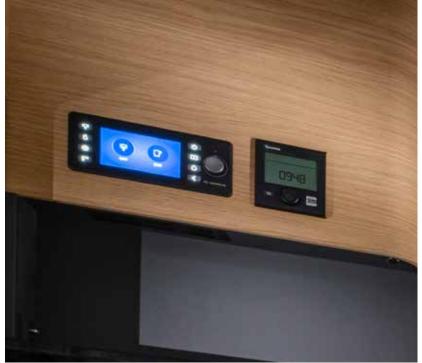

# CONTROL

Adria digital controller, easy to use, operates key functions.

### **MACH**

uses Bluetooth® for local control of key functions (control panel, heating, air-conditioning\*\* refrigerator, lighting, water pump, water tank levels and battery status). Also enables monitoring of external and internal temperature and provides basic vehicle information and levelling data.

#### **MACH PLUS**

uses Bluetooth® Wi-Fi and LTF for local and remote control\* of key functions (control panel, heating, air-conditioning\*\* refrigerator, lighting, water pump, water tank levels and battery status) with statistics and prediction feature. MACH plus also monitors air pressure, outside humidity and gives access to interactive User Manuals, vehicle information and levelling data as well as Mobile Office Wi-Fi hotspot\* functionality (access to web, IP radio and TV).