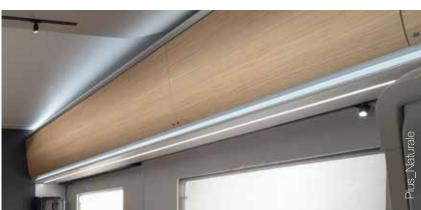

#### **Sonic Plus**

can be ordered with **Alpine White** design, which with the LED backlights, gives a really fresh interior feeling. Sonic Plus is also available with **Naturale** design, a light wood style finish, which with the LED backlighting, gives a more Scandinavian feeling.

SILVER METALLIC

SONIC plus

WHITE

CASHMERE

MORO

ALPINE WHITE

NATURALE