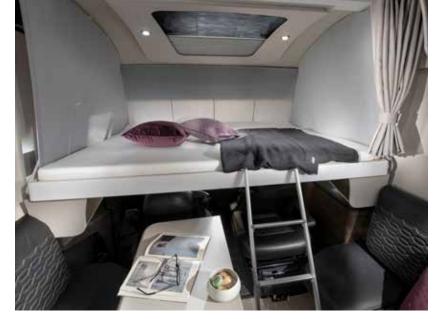

#### FRONT LIFT BED

Front lift bed perfectly integrated with easy access, good lighting and ventilation. Larger bed 1500 x 1900 mm, light weight construction, with generous standing height when not in use.

#### **LIVING ROOM**

Contemporary design living room with low separation wall and open-plan feeling.

Loft-feeling with open-plan living room.

Panoramic window with shading and ventilation.

Home-style dinette with comfortable seating.

Controllable lighting with LED and spot lights.

Large dinette with side sofa and adjustable table.