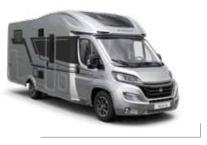

# CORAL

#### MEET THE NEW GENERATION

Supreme, Plus and Axess models. Once you've experienced the new generation Coral, you'll follow the sky! With Adria's exclusive design SunRoof and contemporary living spaces at the heart of the design, the Coral sets the benchmarks for style, technology, comfort and practicality.