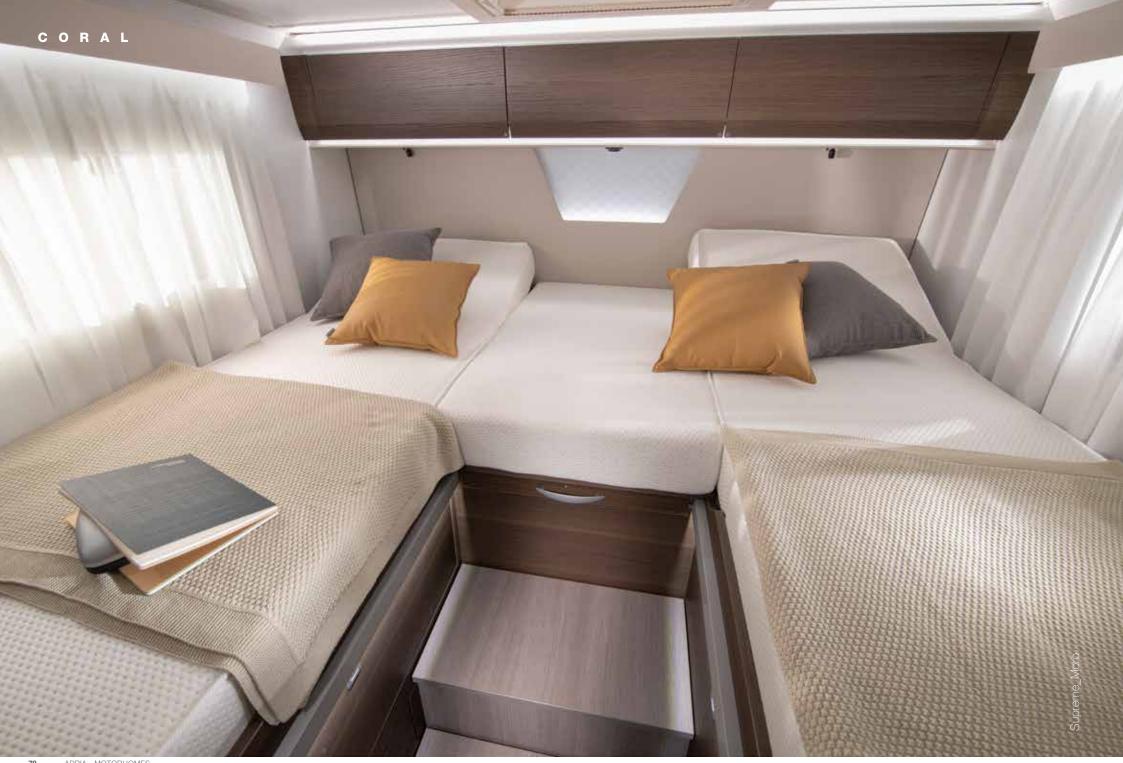

## **BEDROOM**

Rear bedroom designs, with all formats of bed, for a great night's sleep.
Large rear bedroom in a choice of bed formats

- Quality mattresses for great comfort.
- Underbed and overhead storage.
- Bedside cupboards.
- Spotlights.
- USB ports.

#### **BEDROOM**

Rear bedroom designs, with all formats of bed, for a great night's sleep.
Large rear bedroom in a choice of bed formats.

- Quality mattresses for great comfort.
- Underbed and overhead storage.
- Bedside cupboards.
- Spotlights.
- USB ports.