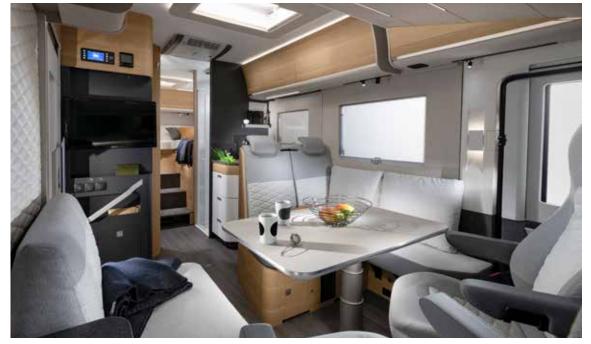

### **LIVING ROOM**

Open plan living room with low separation wall.

Multimedia wall and sound system with exciter, woofer and hidden speakers.

Home-style dinette with comfortable seating.

Controllable lighting with LED and spot lights.

Available in a choice of furniture styles as shown.

# STORAGE

Overhead cupboards with illuminated profile and easy to open mechanism.

Large wardrobe design and kitchen with large capacity drawers.

Large garage with 220v / 12v connectors and LED lights.

Habitation door with quiet, smooth operation and internal storage container.

### **UTILITIES**

Central service area for easy utility connections and insulated fresh water tank, with 115 I volume capacity.