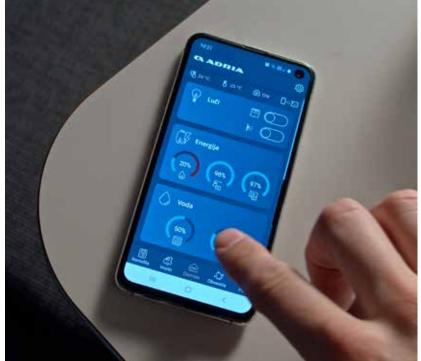

# For an easier life

Our smart control mobile application controls key functions, monitors utilities, gives access to user manuals, navigation data and Mobile Office functions, from the convenience of your smart phone or tablet.

### **MACH**

uses Bluetooth® for local control of key functions (control panel, heating, air-conditioning\*\* refrigerator, lighting, water pump, water tank levels and battery status). Also enables monitoring of external and internal temperature and provides basic vehicle information and levelling data.

#### **MACH PLUS**

uses Bluetooth® Wi-Fi and LTF for local and remote control\* of key functions (control panel, heating, air-conditioning\*\* refrigerator, lighting, water pump, water tank levels and battery status) with statistics and prediction feature. MACH plus also monitors air pressure, outside humidity and gives access to interactive User Manuals, vehicle information and levelling data as well as Mobile Office Wi-Fi hotspot\* functionality (access to web, IP radio and TV).