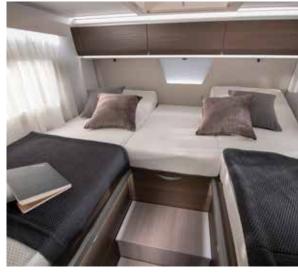

#### **BEDROOM**

Large, luxurious rear bedroom design, with all formats of bed for a great night's sleep.

- Quality sprung beds and mattresses.
- Elegant storage solutions.
- Controllable lighting for ambiance.
- USB ports.

## **BEDROOM**

Rear bedroom designs, with all formats of bed, for a great night's sleep. Large rear bedroom in a choice of bed formats

- Quality mattresses for great comfort.
- Underbed and overhead storage.
- Bedside cupboards.
- Spotlights.
- USB ports.

#### **BEDROOM**

Rear bedroom designs, with all formats of bed, for a great night's sleep.
Large rear bedroom in a choice of bed formats.

- Quality mattresses for great comfort.
- Underbed and overhead storage.
- Bedside cupboards.
- Spotlights.
- USB ports.