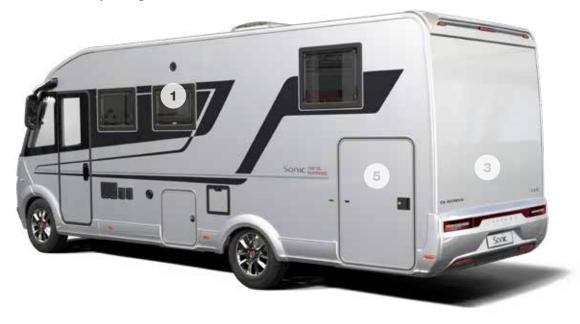

# SONIC

#### MEET THE NEW GENERATION

Premium integrated motorhomes with distinctive styling, exclusive front mask and rear wall design.

Durable 'Comprex' body construction in 'silver' or white. Feel at home in the elegant, contemporary living spaces offering uncompromised comfort, all-year-round.

Inspired design for great style, performance and comfort.

Exterior features

- 1 STYLISH, aerodynamic exterior with large panoramic window.
- 2 **EXCLUSIVE FRONT** mask and exterior graphics.
- ${\bf 3}$   ${\bf REAR}$   ${\bf WALL}$  with airflow diffuser, bumper and LED multifunctional lights.
- 4 **COMPREX BODY** construction in 'silver' or white on Fiat low-frame chassis.
- **5 GARAGE** with two doors, power sockets and LED lights.
- **6 WIDE HABITATION DOOR** (650 mm) with integrated storage container.
- 7 LARGE PANORAMIC window and sidewall Seitz S4 windows.
- 8 **CENTRAL SERVICE AREA** for easy utility connections.