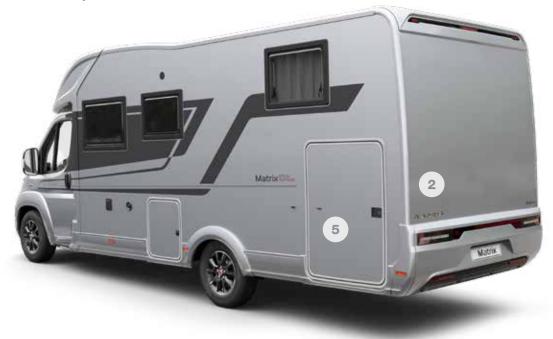

Exterior features

- 1 **SLEEK EXTERIOR** profile and front cap with integrated lights.
- 2 REAR WALL with airflow diffuser, bumper and Hella LED lights.
- **3 EXTERIOR GRAPHICS.**
- 4 ADRIA 'COMPREX' body construction in 'silver' or white.
- **5 GARAGE** with two doors, power sockets and LED lights.
- **6 WIDE HABITATION** door with integrated storage container.
- 7 LARGE PANORAMIC window and side wall Seitz S4 windows.
- 8 CENTRAL SERVICE AREA for easy utility connections.