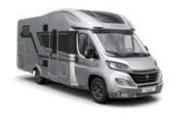

Highlights

We introduce the new Supersonic on Mercedes-Benz. The new generation Coral XL sets the new benchmark for over-cab motorhomes and there are detailed improvements across the entire motorhome range.

# **SUPERSONIC**A NEW STAR TODAY. ICON TOMORROW.

New pinnacle Adria integrated motorhomes, for the best in design, performance, innovation and experience.

Inspired by the latest in yacht, home and automotive design, the new Supersonic is driven by design, for those with a passion for sophisticated refinement and capability and powered by Mercedes-Benz, a synonym for automotive quality and refinement.