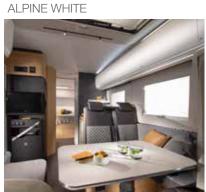

#### **Sonic Plus**

can be ordered with **Alpine White** design, which with the LED backlights, gives a really fresh interior feeling. Sonic Plus is also available with **Naturale** design, a light wood style finish, which with the LED backlighting, gives a more Scandinavian feeling.

SILVER METALLIC

SONIC plus

WHITE

CASHMERE

MORO

ALPINE WHITE

NATURALE