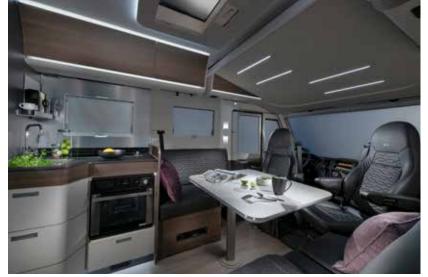

# living

Contemporary living spaces quality furniture, a selection of furniture finishes and choice of textiles and soft furnishings.

## n kitchens

Inspiring kitchen designs based on ergonomic principles, with style, great space and functionality, matched with the best appliances.

#### **KITCHEN**

S-Line kitchen, with LED window lining, offers more worktop space, more storage and the best appliances.

- Three burner cooker, large worktop space and sink.
- Slim solid laminate FENIX NTM® worktop.
- Large storage drawers with soft-closing.
- 142 I slim absorption fridge.
- Oven and Nespresso® system coffee maker (options).

## **KITCHEN**

The S-Line kitchen, offers more worktop space, more storage and the best appliances.

- Three burner stove and optional oven.
- Slim solid laminate FENIX NTM® worktop.
- Large storage, soft-closing drawers.
- 142 I slim absorption fridge.
- Oven and Nespresso® system coffee maker (options).

#### **KITCHEN**

S-Line kitchen offers more worktop space, more storage and the best appliances.

- Three burner stove and optional oven.
- Slim solid laminate FENIX NTM® worktop.
- Large storage, soft-closing drawers.
- 142 I slim absorption fridge.
- Optional oven and Nespresso® coffee maker.