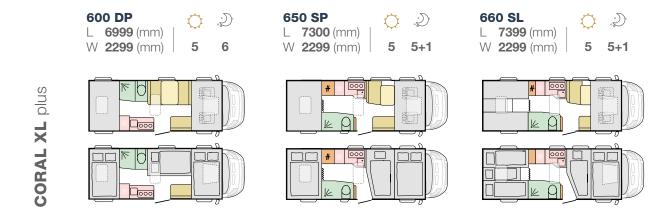

# CORAL XL

#### MEET THE NEW GENERATION

Plus and Axess models. The new generation Coral XL range sets the new benchmark for stylish and practical "over cab" motorhomes. Sleek lines and spacious practical interiors with up-to 6 homologated seats and up-to 7 sleeping places, making them perfect for large families and groups.

For extra-large adventures.

600 DP

650 DK

650 SP

660 SL

Step inside Coral XL, take a 360 walkthrough on www.adria-mobil.com