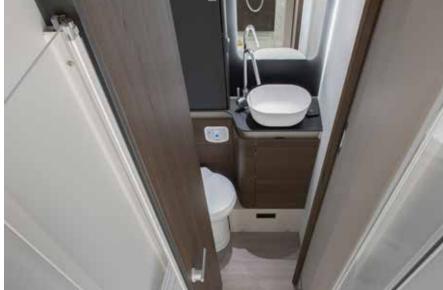

## **BATHROOM**

Bathroom design for more space and comfort.

- Large spacious bathroom.
- Mirror with spotlights.
- Storage for personal items.
- Shower with elegant shower wall and ventilation.