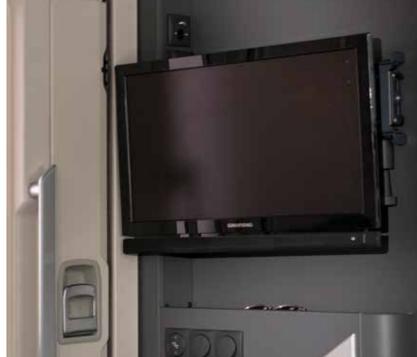

## **MULTIMEDIA**

Multimedia wall, with TV holder (up to 32"), USB port and phone charging surface.

Sound system with exciter and subwoofer, hidden speakers and Bluetooth®.

Digital controller, easy to use and controls all main living functions.

# **MULTIMEDIA**

Multimedia wall, with TV holder (up to 32"), USB port and phone charging surface.

Sound system with exciter and subwoofer, hidden speakers and Bluetooth®.

Digital controller, easy to use and controls all main living functions.

# **MULTIMEDIA**

Multimedia wall, with TV holder (up to 32"), USB port and phone charging surface.