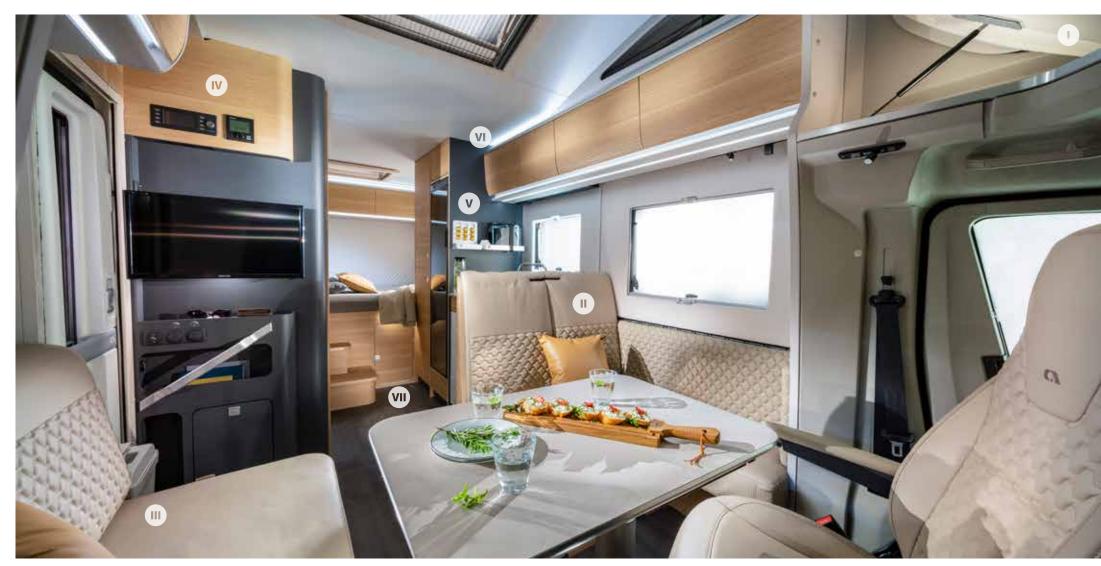

# Interior features

**I.** Fixed front over-cab bed with panoramic window.

II. Large dinette with up-to 7 homologated seats & optional Isofix.

III. Contemporary interior design with choice of textiles.

IV. Multi-media wall and touch screen control panel.

**V.** Smart kitchen with slim tower fridge and all functionalities.

**VI.** Spacious interior with smart lighting and storage solutions.

**VII.** Truma or Alde heating (Plus models); Truma (Axess models).