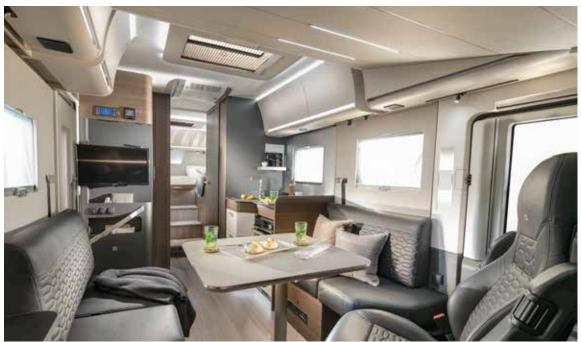

#### **LIVING ROOM**

Contemporary design living room with low separation wall and open-plan feeling.

Loft-feeling with open-plan living room.

Panoramic window with shading and ventilation.

Home-style dinette with comfortable seating.

Controllable lighting with LED and spot lights.

Large dinette with side sofa and adjustable table.

## STORAGE

Large garage 123 cm height (model dependent), two doors, 220v / 12v connectors and LED lights. Habitation door with quiet, smooth operation and multifunctional storage container.

Concave overhead cupboards with illuminated profile and easy to open mechanism. Large wardrobe design and kitchen with large capacity drawers and utensils track.

## UTILITIES

Central Service Area for easy utility connections and newly located and insulated fresh water tank, with115 I volume capacity.