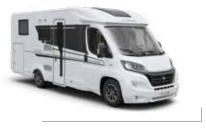

# COMPACT

The Compact, the slim-fit and agile motorhome, which can reach more places. Features contemporary interior and high specifications, including exclusive SunRoof and large garage design.

It's time to go anywhere!

### **COMPACT SUPREME**

The top of the range, with 'silver' body. Contemporary interior and high specifications. **Sandy White** furniture style, with a choice of textiles and soft-furnishings.