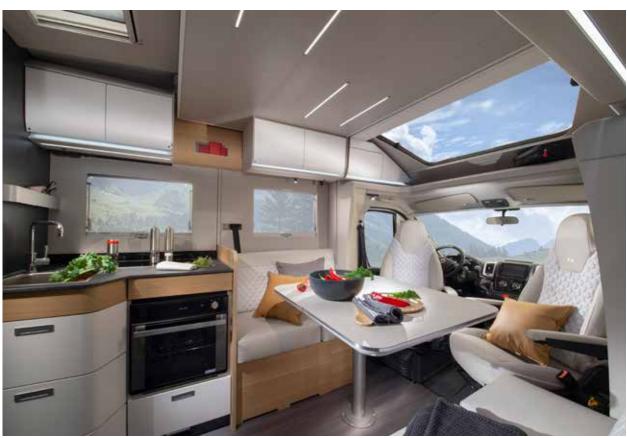

#### **KITCHEN**

S-Line kitchen, with LED window lining, offers more worktop space, more storage and the best appliances.

- Three burner cooker, large worktop space and sink.
- Slim solid laminate FENIX NTM® worktop.
- Large storage drawers with soft-closing.
- 142 I slim absorption fridge.
- Oven and Nespresso® system coffee maker (options).

#### **LIVING ROOM**

Contemporary design living room with low separation wall and open-plan feeling.

Loft-feeling with open-plan living room.

Panoramic window with shading and ventilation.

Home-style dinette with comfortable seating.

Controllable lighting with LED and spot lights.

Large dinette with side sofa and adjustable table.