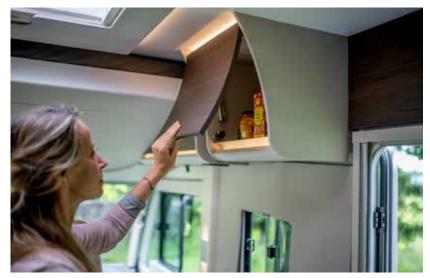

## STORAGE

Large garage 123 cm height (model dependent), two doors, 220v / 12v connectors and LED lights. Habitation door with quiet, smooth operation and multifunctional storage container.

Concave overhead cupboards with illuminated profile and easy to open mechanism. Large wardrobe design and kitchen with large capacity drawers and utensils track.

## STORAGE

Convex overhead cupboards with illuminated profile and easy to open mechanism. Large wardrobe design and kitchen with large capacity drawers and utensils track. Large garage 123 cm height (model dependent), two doors, 220v / 12v connectors and LED lights. Habitation door with quiet, smooth operation and multi-functional storage container.

#### **STORAGE**

Convex overhead cupboards with illuminated profile and easy to open mechanism. Large wardrobe design and kitchen with large capacity drawers and utensils track. Large garage 123 cm height (model dependent), two doors, 220v / 12v connectors and LED lights. Habitation door with quiet, smooth operation and multi-functional storage container.

# STORAGE

Overhead cupboards with illuminated profile and easy to open mechanism.

Large wardrobe design and kitchen with large capacity drawers.

Large garage with 220v / 12v connectors and LED lights.

Habitation door with quiet, smooth operation and internal storage container.