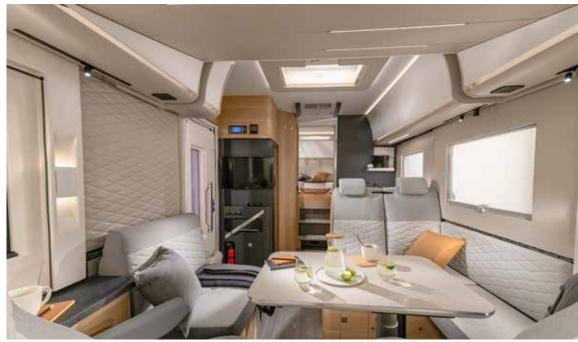

## **LIVING ROOM**

Open plan living room with low separation wall and new multi-media wall for entertainment.

SunRoof and panoramic window with shading and ventilation.

Home-style dinette with comfortable seating.

Controllable lighting with LED and spot lights.

Cosy sofa-style seating.

Foldable and rotatable table.

#### **STORAGE**

Convex overhead cupboards with illuminated profile and easy to open mechanism. Large wardrobe design and kitchen with large capacity drawers and utensils track. Large garage 123 cm height (model dependent), two doors, 220v / 12v connectors and LED lights. Habitation door with quiet, smooth operation and multi-functional storage container.

# **UTILITIES**

Central service area for easy utility connections and newly located and insulated fresh water tank, with115 I volume capacity.