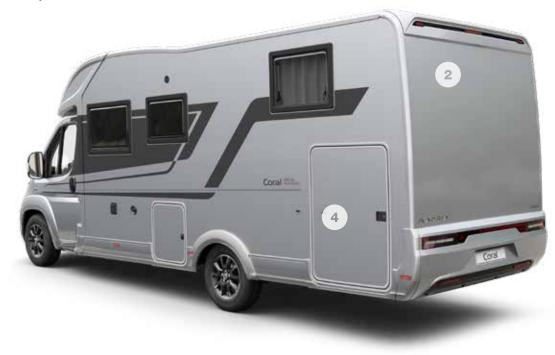

#### MEET THE NEW GENERATION

Inspired design with outstanding style, making every day a new adventure.

Exterior features

- 1 SLEEK EXTERIOR profile and front cap with integrated lights.
- 2 REAR WALL with airflow diffuser, bumper and Hella LED lights.
- 3 ADRIA 'COMPREX' body construction in 'silver' or white.
- 4 GARAGE with two doors, power sockets and LED lights.
- **5 WIDE HABITATION** door with integrated storage container.
- 6 EXCLUSIVE SUNROOF panoramic window & Seitz S4 side windows.
- 7 CENTRAL SERVICE area for easy utility connections.