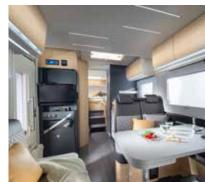

## **LIVING ROOM**

Open plan living room with low separation wall and new multi-media wall for entertainment.

SunRoof and panoramic window with shading and ventilation.

Home-style dinette with comfortable seating.

Controllable lighting with LED and spot lights.

Cosy sofa-style seating.

Foldable and rotatable table.