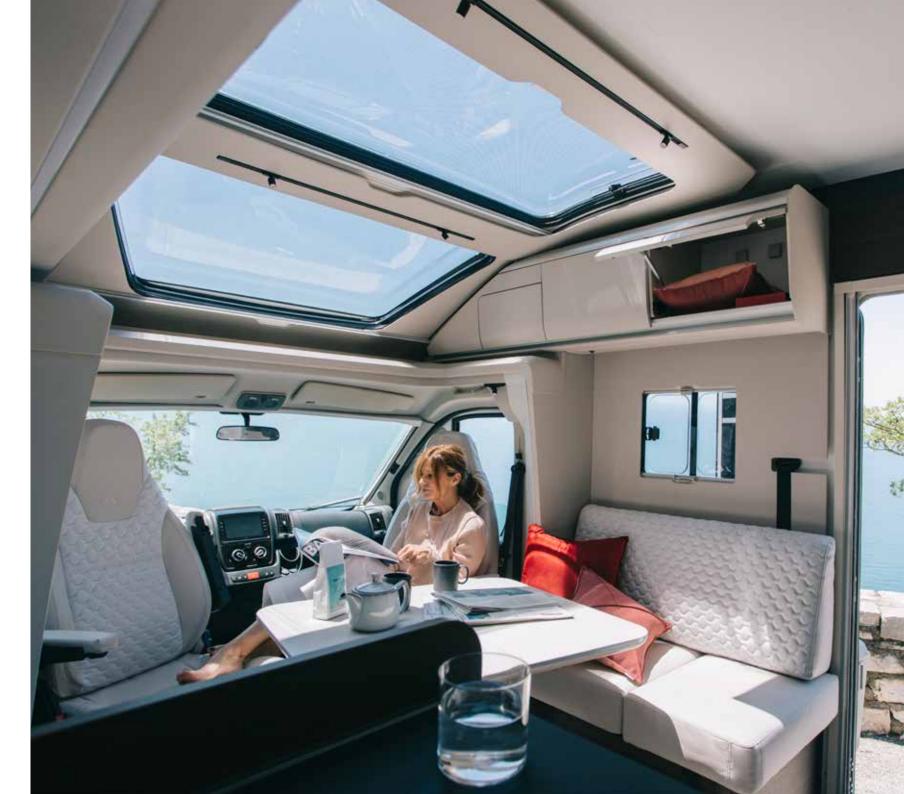

# EXCLUSIVE DESIGN SUNROOF

Adria exclusive design SunRoof and large panoramic window, for 'atriumstyle' living, brings natural light and adds the feeling of space, with shading and ventilation.

## Interior features

I. Exclusive SunRoof.

II. Panoramic window with shading and ventilation.

III. Contemporary living spaces, on single level, double floor.

IV. S-Line kitchen, large worktop, storage and the best appliances.

V. Bathroom design for more space and comfort.

**VI.** Large bedroom in a choice of bed formats, with quality mattresses.

**VII.** Multimedia wall, TV holder, USB port and phone charging surface.