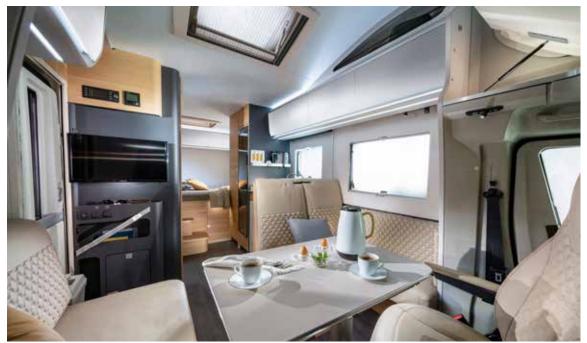

## Interior features

I. Large panoramic window with shading, open for ventilation.

II. Lightweight construction front pull-down bed.

III. Living spaces, on single level floor throughout,

IV. S-Line kitchen, with large worktop, storage above double floor.

large worktop, storage and the best appliances.

V. Bathroom design for more space and comfort, with hidden heating.

VI. Large bedroom in a choice of bed formats, with high quality mattresses.

VII. Multimedia wall, with TV holder, USB port and phone charging surface.

#### **LIVING ROOM**

Contemporary design living room with low separation wall and open-plan feeling.

Loft-feeling with open-plan living room.

Panoramic window with shading and ventilation.

Home-style dinette with comfortable seating.

Controllable lighting with LED and spot lights.

Large dinette with side sofa and adjustable table.