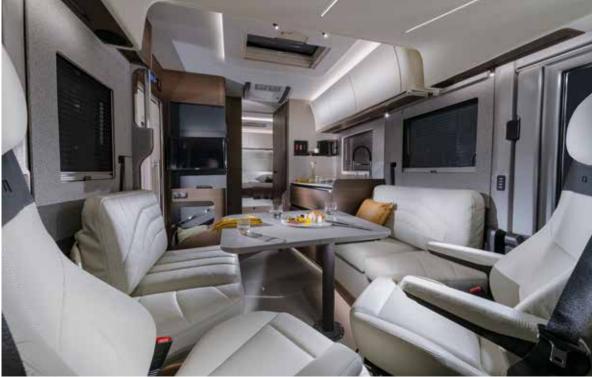

#### **LIVING ROOM**

Contemporary design living room with low separation wall and open-plan feeling.

Loft-feeling with open-plan living room.

Panoramic window with shading and ventilation.

Home-style dinette with comfortable seating.

Controllable lighting with LED and spot lights.

Large dinette with side sofa and adjustable table.

## **LIVING ROOM**

Open plan design living room with low separation wall and multimedia wall for entertainment.

Loft interior feeling with open-plan living space.

Panoramic window with shading and ventilation.

## **LIVING ROOM**

Open plan living room with low separation wall and new multi-media wall for entertainment.

SunRoof and panoramic window with shading and ventilation.

Home-style dinette with comfortable seating.

Controllable lighting with LED and spot lights.

Cosy sofa-style seating.

Foldable and rotatable table.