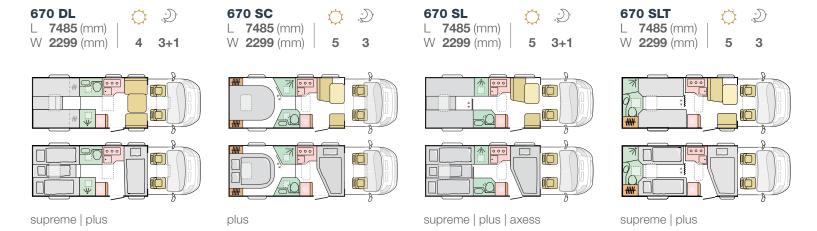

It's time to follow the sky!

600 SL

650 DC

650 DL

650 SL

670 DC

670 DL

670 SC

670 SL

670 SLT

FIAT

Adria MACH smart control mobile app.

Discover 360° walkthroughs, layouts, specification technical data and our product configurator at www.adria-mobil.com