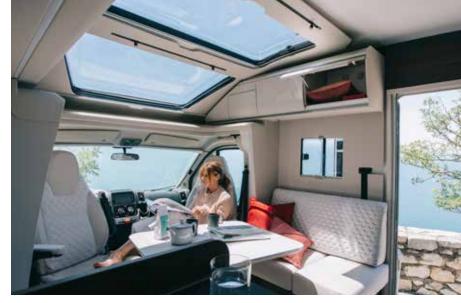

# EXCLUSIVE DESIGN SUNROOF

Adria exclusive design SunRoof and large panoramic window, for 'atriumstyle' living, brings natural light and adds the feeling of space, with shading and ventilation.

## **LIVING ROOM**

Open plan living room with low separation wall and new multi-media wall for entertainment.

SunRoof and panoramic window with shading and ventilation.

Home-style dinette with comfortable seating.

Controllable lighting with LED and spot lights.

Cosy sofa-style seating.

Foldable and rotatable table.