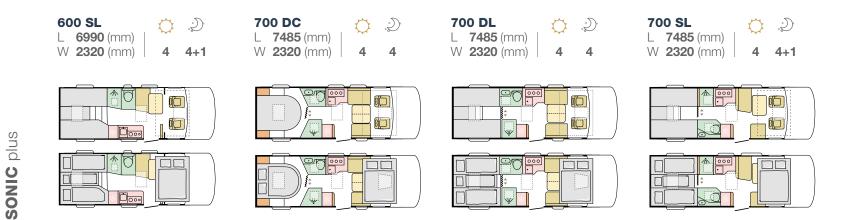

# COMPACT

The Compact, the slim-fit and agile motorhome, which can reach more places. Features contemporary interior and high specifications, including exclusive SunRoof and large garage design.

It's time to go anywhere!

| DL |   |
|----|---|
| SC | _ |
| SL | _ |
| SP | _ |
|    |   |

#### COMPACT LAYOUTS

NUMBER OF SEATS NUMBER OF BERTHS

KITCHEN TABLE SEATING AREA WARDROBE BERTHS BATHROOM FLOOR

**KEY** data

**KEY** features

**LENGTH**5999 - 6999 mm **WIDTH**2120 mm **HEIGHT**2750 - 2780 mm