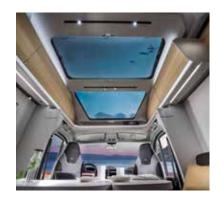

# EXCLUSIVE DESIGN SUNROOF

Adria exclusive design SunRoof and large panoramic window, for 'atriumstyle' living, brings natural light and adds the feeling of space, with shading and ventilation.

## **LIVING ROOM**

Open plan living room with low separation wall and new multi-media wall for entertainment.

SunRoof and panoramic window with shading and ventilation.

Home-style dinette with comfortable seating.