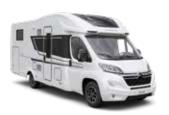

# SONIC

#### MEET THE NEW GENERATION

Premium integrated motorhomes with distinctive styling, exclusive front mask and rear wall design.

Durable 'Comprex' body construction in 'silver' or white. Feel at home in the elegant, contemporary living spaces offering uncompromised comfort, all-year-round.