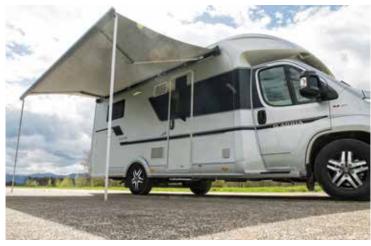

# **Acessories**

These options can be ordered at your Adria dealer (applicability may vary by vehicle):

- Awning.
- Roof mounted air-conditioning.
- Power Pack (Solar panel and lithium battery).
- Bicycle rack.
- Towing hook.