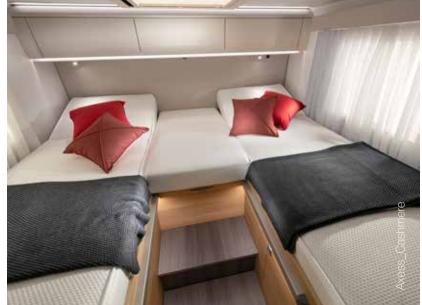

## **BEDROOM**

Rear bedroom designs, with all formats of bed, for a great night's sleep.
Large rear bedroom in a choice of bed formats

- Quality mattresses for great comfort.
- Underbed and overhead storage.
- Bedside cupboards.
- Spotlights.
- USB ports.

#### **BEDROOM**

Rear bedroom designs, with all formats of bed, for a great night's sleep.
Large rear bedroom in a choice of bed formats.

- Quality mattresses for great comfort.
- Underbed and overhead storage.
- Bedside cupboards.
- Spotlights.
- USB ports.