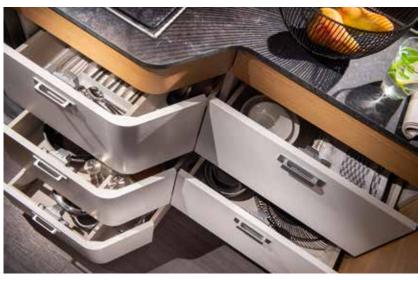

## STORAGE

Large garage 123 cm height (model dependent), two doors, 220v / 12v connectors and LED lights. Habitation door with quiet, smooth operation and multifunctional storage container.

Concave overhead cupboards with illuminated profile and easy to open mechanism. Large wardrobe design and kitchen with large capacity drawers and utensils track.

## STORAGE

Convex overhead cupboards with illuminated profile and easy to open mechanism. Large wardrobe design and kitchen with large capacity drawers and utensils track. Large garage 123 cm height (model dependent), two doors, 220v / 12v connectors and LED lights. Habitation door with quiet, smooth operation and multi-functional storage container.

#### **STORAGE**

Convex overhead cupboards with illuminated profile and easy to open mechanism. Large wardrobe design and kitchen with large capacity drawers and utensils track. Large garage 123 cm height (model dependent), two doors, 220v / 12v connectors and LED lights. Habitation door with quiet, smooth operation and multi-functional storage container.

# STORAGE

Overhead cupboards with illuminated profile and easy to open mechanism.

Large wardrobe design and kitchen with large capacity drawers.

Large garage with 220v / 12v connectors and LED lights.

Habitation door with quiet, smooth operation and internal storage container.