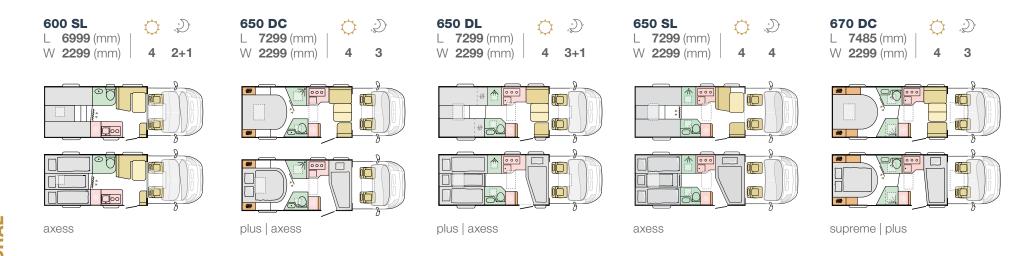

#### **KEY** features

LENGTH 7485 mm WIDTH 2320 mm HEIGHT 2950 mm **WEIGHT** 3500 kg **FIAT 6D ENGINE** 2,2 140 / 180 HP

- Adria 'Comprex' construction with 'silver' body and large panorama.
- Lightweight front lift bed, smooth operation and easy access.
- Choice of furniture style, textiles and soft furnishings.
- Contemporary living spaces, kitchen, dinette, bathroom and bedroom.
- Multimedia wall, with TV holder, USB port and phone charging surface.
- Large garage with two doors, power sockets and LED lights.
- Alde heating.
- Pre-installation for Adria MACH. Optional MACH & MACH Plus.

**LENGTH**6990 - 7485 mm **WIDTH**2320 mm **HEIGHT**2950 - 2970 mm

**WEIGHT** 3500 kg **FIAT 6D ENGINE** 2,2 140 / 180 HP

- Adria 'Comprex' construction with white body and large panorama.
- Lightweight front lift bed, smooth operation and easy access.
- Choice of furniture style, textiles and soft furnishings.
- Contemporary living spaces, kitchen, dinette, bathroom and bedroom.
- Multimedia wall, with TV holder, USB port and phone charging surface.
- Large garage with two doors, power sockets and LED lights.
- Truma or Alde heating.
- Pre-installation for Adria MACH. Optional MACH & MACH Plus.

## **KEY** data

**LENGTH** 7485 mm mm

WIDTH 2299 mm

**HEIGHT** 2905 mm

**WEIGHT** 3500 ka

**FIAT 6D ENGINE** 2.2 140 / 180 HP

FIRT

**KEY** features

• Large garage with two doors, power sockets and LED lights.

• Truma or Alde heating.

• Pre-installation for Adria MACH. Optional MACH & MACH Plus.

650 SC L **7299** (mm) W 2299 (mm)

axess

LENGTH

6999 - 7485 mm

**WIDTH** 2299 mm

**HEIGHT** 

2905 mm

**WEIGHT** 3500 kg

**FIAT 6D ENGINE** 

2.2 140 / 180 HP

 Adria 'Comprex' construction with white body and large panorama.

• Lightweight front lift bed, with smooth operation • Exclusive full rear LED lights. and easy access.

• Choice of furniture style, textiles and soft furnishings.

• Choice of furniture style, textiles and soft

• Contemporary living spaces, kitchen, dinette,

• Contemporary living spaces, kitchen, dinette, bathroom and bedroom.

 Multimedia wall, with TV holder, USB port and phone charging surface.

• Large garage with two doors, power sockets and LED lights.

• Truma or Alde heating.

• Pre-installation for Adria MACH. Optional MACH & MACH Plus.