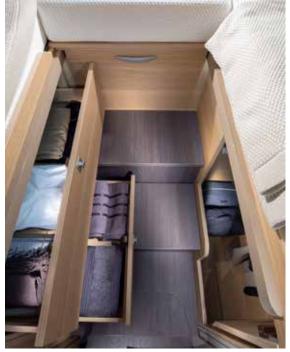

## STORAGE

Large garage 123 cm height (model dependent), two doors, 220v / 12v connectors and LED lights. Habitation door with quiet, smooth operation and multifunctional storage container.

Concave overhead cupboards with illuminated profile and easy to open mechanism. Large wardrobe design and kitchen with large capacity drawers and utensils track.

## STORAGE

Convex overhead cupboards with illuminated profile and easy to open mechanism. Large wardrobe design and kitchen with large capacity drawers and utensils track. Large garage 123 cm height (model dependent), two doors, 220v / 12v connectors and LED lights. Habitation door with quiet, smooth operation and multi-functional storage container.

# STORAGE

Overhead cupboards with illuminated profile and easy to open mechanism.

Large wardrobe design and kitchen with large capacity drawers.

Large garage with 220v / 12v connectors and LED lights.

Habitation door with quiet, smooth operation and internal storage container.