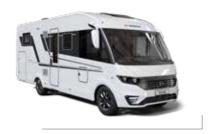

# SONIC

#### MEET THE NEW GENERATION

Premium integrated motorhomes with distinctive styling, exclusive front mask and rear wall design.

Durable 'Comprex' body construction in 'silver' or white. Feel at home in the elegant, contemporary living spaces offering uncompromised comfort, all-year-round.

Style, performance and comfort all in one.

SONIC PLUS

SONIC SUPREME

600 SL 700 DC 700 DL 700 SL

Discover 360° walkthroughs, layouts, specification technical data and our product configurator at www.adria-mobil.com