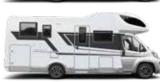

# For extra-large adventures.

# CORAL XL

#### MEET THE NEW GENERATION

Plus and Axess models. The new generation Coral XL range sets the new benchmark for stylish and practical "over cab" motorhomes. Sleek lines and spacious practical interiors with up-to 6 homologated seats and up-to 7 sleeping places, making them perfect for large families and groups.