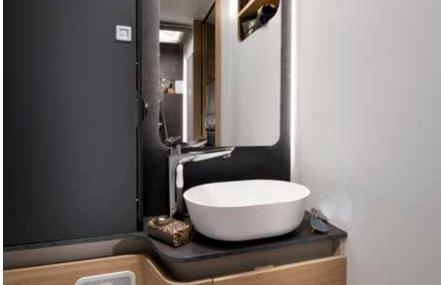

#### **BATHROOM**

Luxurious bathroom design for more space and comfort.

- Large spacious bathroom, with practical wash stand.
- Mirror with spotlights and storage for personal items.
- Shower with elegant shower wall, heating and ventilation.
- Direct access to the wardrobe.