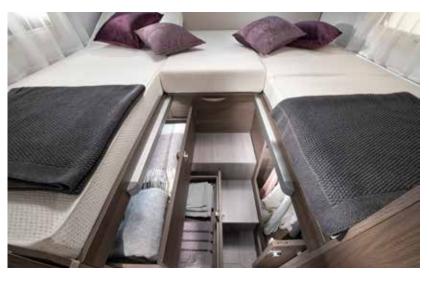

## **bedrooms**

A choice of sleeping solutions, with easy to access beds with optimised dimensions, lighting design and really comfortable mattresses. Lightweight construction, electrically operated front lift beds (model dependent).

#### **BEDROOM**

Large, luxurious rear bedroom design, with all formats of bed for a great night's sleep.

- Quality sprung beds and mattresses.
- Elegant storage solutions.
- Controllable lighting for ambiance.
- USB ports.

## **BEDROOM**

Rear bedroom designs, with all formats of bed, for a great night's sleep. Large rear bedroom in a choice of bed formats

- Quality mattresses for great comfort.
- Underbed and overhead storage.
- Bedside cupboards.
- Spotlights.
- USB ports.

#### **BEDROOM**

Rear bedroom designs, with all formats of bed, for a great night's sleep.
Large rear bedroom in a choice of bed formats.

- Quality mattresses for great comfort.
- Underbed and overhead storage.
- Bedside cupboards.
- Spotlights.
- USB ports.