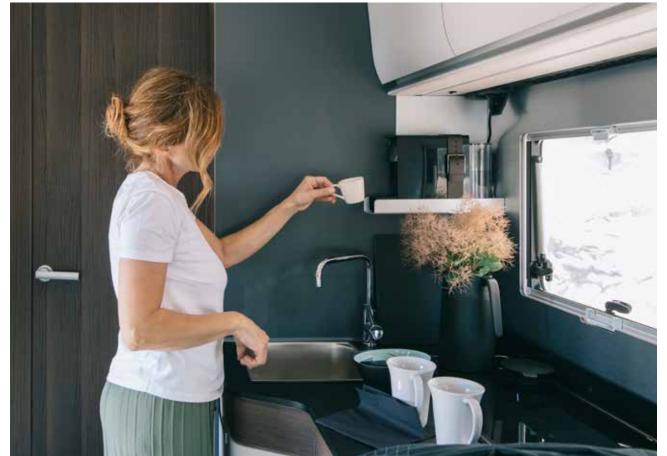

#### **KITCHEN**

S-Line kitchen, with LED window lining, offers more worktop space, more storage and the best appliances.

- Three burner cooker, large worktop space and sink.
- Slim solid laminate FENIX NTM® worktop.
- Large storage drawers with soft-closing.
- 142 I slim absorption fridge.
- Oven and Nespresso® system coffee maker (options).

#### **KITCHEN**

S-Line kitchen offers more worktop space, more storage and the best appliances.

- Three burner stove and optional oven.
- Slim solid laminate FENIX NTM® worktop.
- Large storage, soft-closing drawers.
- 142 I slim absorption fridge.
- Optional oven and Nespresso® coffee maker.