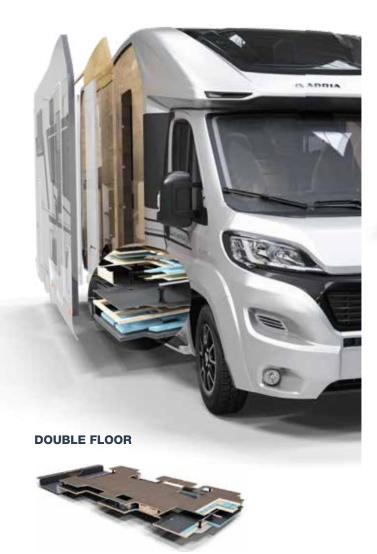

#### **DOUBLE FLOOR**

Double floor provides a single level floor throughout and 13 cm underfloor space, for integrated utilities, insulation and extra storage.

#### **PERFORMANCE CHASSIS**

Fiat Ducato low frame chassis enables double floor and provides more strength.