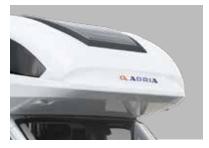

# Exterior features

- 1 ADRIA 'COMPREX' body construction.
- 2 Sleek OVER-CAB DESIGN with PANORAMIC WINDOW.
- 3 AUTOMOTIVE SIDE-SKIRT with optional cabin step.
- 4 WHITE BODY with choice of cabin exterior colour.
- 5 Dynamic rear wall design with LED LIGHTS.
- 6 SEITZ S4 FRAMED WINDOWS and wide entrance door.
- 7 LARGE GARAGE with power sockets and new storage solutions.

#### **SLEEK OVER-CAB DESIGN**

Inclined rear wall, with slim

bumper and air diffusor. Stylish and sleek over cab feature, integrated into the main body, providing spacious accommodation inside.