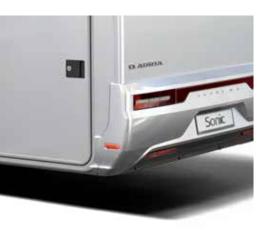

Inspired design for great style, performance and comfort.

Exterior features

- 1 STYLISH, aerodynamic exterior with large panoramic window.
- 2 **EXCLUSIVE FRONT** mask and exterior graphics.
- ${\bf 3}$   ${\bf REAR}$   ${\bf WALL}$  with airflow diffuser, bumper and LED multifunctional lights.
- 4 **COMPREX BODY** construction in 'silver' or white on Fiat low-frame chassis.
- **5 GARAGE** with two doors, power sockets and LED lights.
- **6 WIDE HABITATION DOOR** (650 mm) with integrated storage container.
- 7 LARGE PANORAMIC window and sidewall Seitz S4 windows.
- 8 **CENTRAL SERVICE AREA** for easy utility connections.

#### **LED LIGHTS**

Exclusive LED multifunctional rear lights for automotive style and functionality.