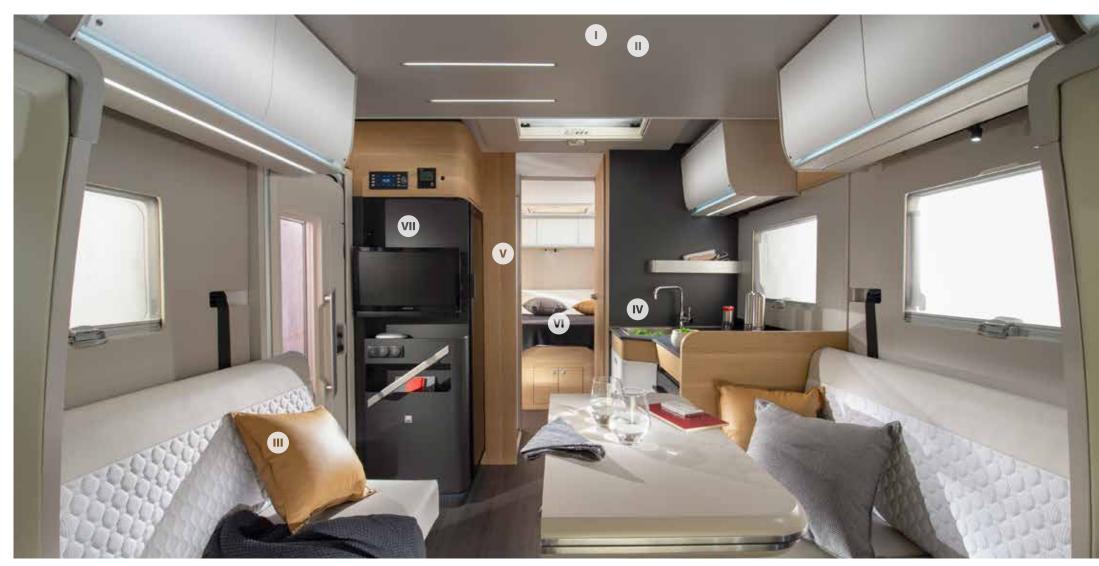

## Interior features

I. Large panoramic window with shading, open for ventilation.

II. Lightweight construction front pull-down bed.

III. Living spaces, on single level floor throughout,

IV. S-Line kitchen, with large worktop, storage above double floor.

large worktop, storage and the best appliances.

V. Bathroom design for more space and comfort, with hidden heating.

VI. Large bedroom in a choice of bed formats, with high quality mattresses.

VII. Multimedia wall, with TV holder, USB port and phone charging surface.