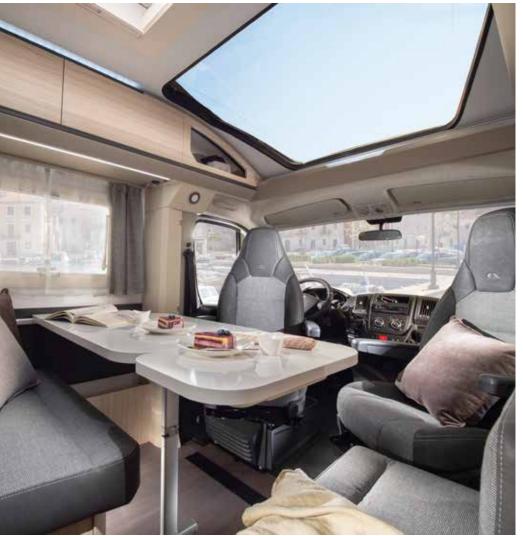

# COMPACT

The Compact, the slim-fit and agile motorhome, which can reach more places. Features contemporary interior and high specifications, including exclusive SunRoof and large garage design.

It's time to go anywhere!

# Exterior features

Compact, a stylish, comfortable and practical motorhome which you can take almost anywhere.

VIEW ONLINE

- 1 Adria 'Comprex' body construction with sporty graphics.
- 2 Sleek aerodynamic 3 'Silver' body cap with integrated panoramic window.
  - (Supreme) or White body (Plus and Axess).
- 4 Dynamic rear wall design with LED lights.
- 5 Slim-fit exterior with body width 2,12 m.
- 6 Easy access garage with power & storage solutions.
- 7 Automotive side skirts.
- Discover 360° walkthroughs, layouts, specification technical data and our product configurator at www.adria-mobil.com

# Interior features

I. Sandy White or Sandy Brown interior design.

II. Exclusive SunRoof panoramic window.

III. Dinette on double floor, and optional Isofix.

IV. Smart kitchen with large fridge and all functionalities.