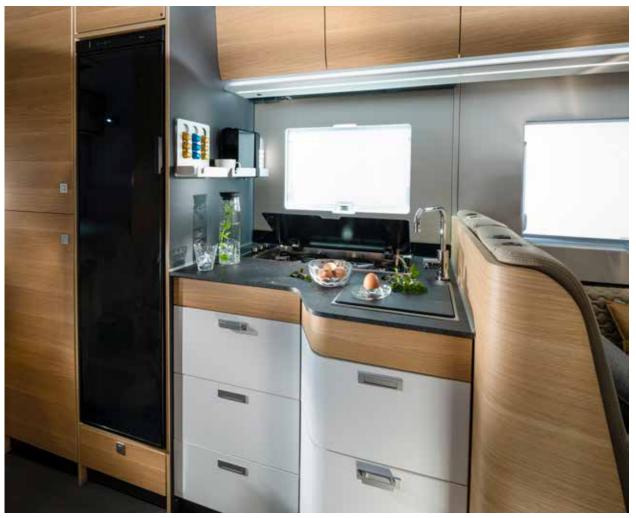

#### KITCHEN

S-Line kitchen with two tone furniture style offers more worktop space, more storage and the best appliances.

- Three burner stove and optional oven.
- Slim solid laminate, non fingerprint worktop.
- Large storage, soft-closing drawers.
- 142 I slim absorption fridge.
- Optional oven.