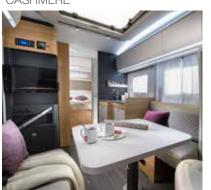

#### **Sonic Supreme**

can be ordered with **Cashmere** design, a lighter colour finish, which with the LED back lighting, accentuates the more modern contemporary feeling.

Sonic Supreme is also available with **Moro** design, a darker finish, which with the LED back lighting, gives a more traditional feeling.

SILVER METALLIC

SONIC plus

WHITE

CASHMERE

MORO

ALPINE WHITE

NATURALE