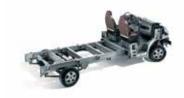

#### **2 BASE VEHICLES.**

Perfect integration with the base vehicle, with a choice of Fiat and Citroën depending on the model you select. The latest Euro 6 engines and a range of driver and safety aids.

### **Base Vehicles**

We choose the base vehicle and chassis for each motorhome for the best torsional strength, performance dynamics and interior living space design.

All vehicles offer the latest Euro 6 engines, advanced driver and safety aids.

### **Fiat Ducato**

The Fiat Ducato offers the latest in design, performance and features.

Powerful and efficient 2.2 I Multijet 3 (Euro 6.d Final) engines, at 140 HP and Power 180 HP.

A choice of manual or automatic gearbox (from 140 HP on), the latest exterior and interior styling, including new cabin, dashboard, infotainment systems, driver and safety aids.