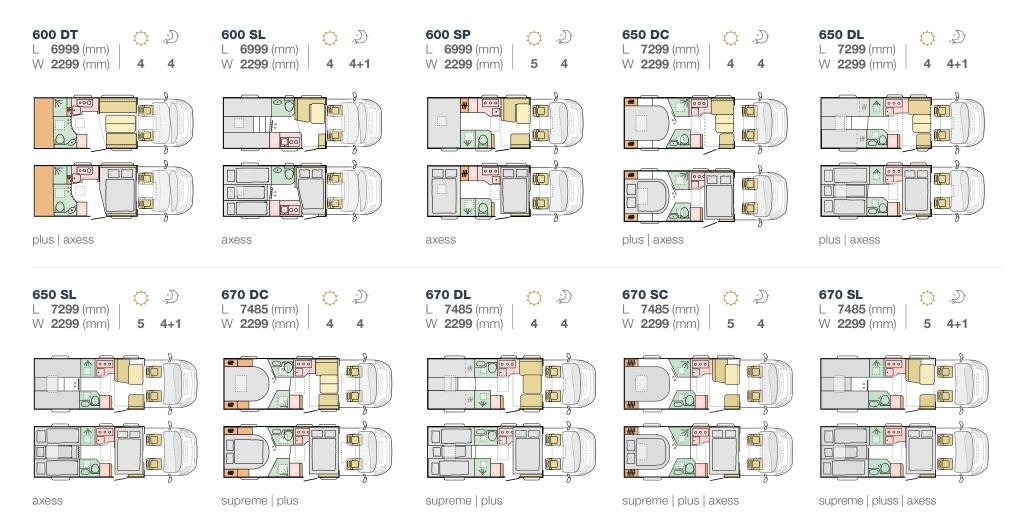

It's time to live your best life.

FIAT

600 DT

600 SL

600 SP

650 DC

650 DL

650 SC

650 SL

670 DC

670 DL

670 SC

670 SL

Adria MACH smart control mobile app.

Discover 360° walkthroughs, layouts, specification technical data and our product configurator at www.adria-mobil.com

Inspired design with outstanding versatility, making every day a new adventure.

## **KEY** data

**LENGTH** 7485 mm mm

WIDTH 2299 mm

**HEIGHT** 2905 mm

**WEIGHT** 3500 ka

**FIAT 6D ENGINE** 2.2 140 / 180 HP

FIRT

**KEY** features

• Large garage with two doors, power sockets and LED lights.

• Truma or Alde heating.

• Pre-installation for Adria MACH. Optional MACH & MACH Plus.

650 SC L **7299** (mm) W 2299 (mm)

axess

LENGTH

6999 - 7485 mm

**WIDTH** 2299 mm

**HEIGHT** 

2905 mm

**WEIGHT** 3500 kg

**FIAT 6D ENGINE** 

2.2 140 / 180 HP

 Adria 'Comprex' construction with white body and large panorama.

• Lightweight front lift bed, with smooth operation • Exclusive full rear LED lights. and easy access.

6999 - 7485 mm

**WIDTH** 

2299 mm **HEIGHT** 

2810 - 2905 mm

**WEIGHT** 3500 kg

**FIAT 6D ENGINE** 2.2 140 / 180 HP

CITROËN 6D ENGINE

2.2 140 / 165 HP