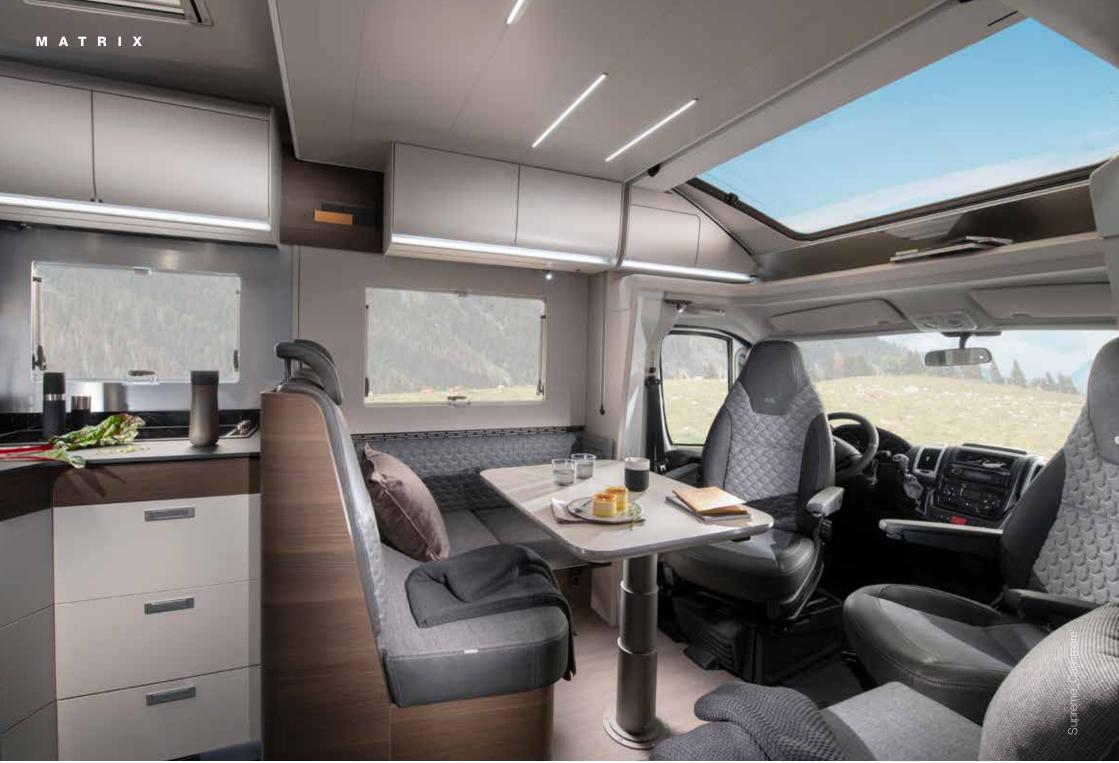

# MATRIX

#### MEET THE NEW GENERATION

**Supreme, Plus and Axess models.** The most versatile motorhome to live your best life. Practical features and contemporary living spaces at the heart of the design, the Matrix sets the benchmarks for style, technology, comfort and practicality.

It's time to live your best life.

FIAT

600 DT

600 SL

600 SP

650 DC

650 DL

650 SC

650 SL

670 DC

670 DL

670 SC

670 SL

Adria MACH smart control mobile app.

Discover 360° walkthroughs, layouts, specification technical data and our product configurator at www.adria-mobil.com

Inspired design with outstanding versatility, making every day a new adventure.

Exterior features

- 1 **SLEEK EXTERIOR** profile and front cap with integrated lights.
- 2 REAR WALL with airflow diffuser, bumper and Hella LED lights.
- **3 EXTERIOR GRAPHICS.**
- 4 ADRIA 'COMPREX' body construction in 'silver' or white.
- **5 GARAGE** with two doors, power sockets and LED lights.
- **6 WIDE HABITATION** door with integrated storage container.
- 7 LARGE PANORAMIC window and side wall Seitz S4 windows.
- 8 CENTRAL SERVICE AREA for easy utility connections.