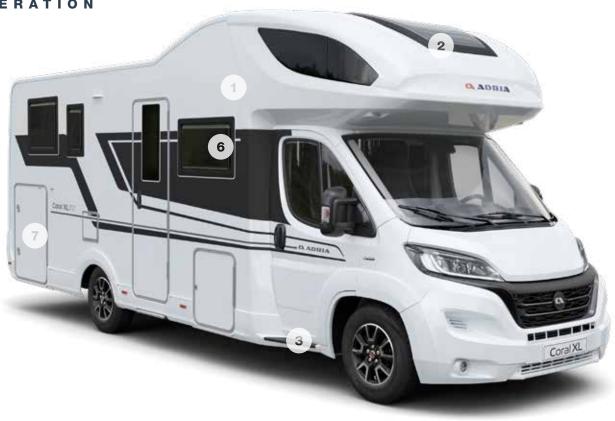

# Exterior features

- 1 ADRIA 'COMPREX' body construction.
- 2 Sleek OVER-CAB DESIGN with PANORAMIC WINDOW.
- 3 AUTOMOTIVE SIDE-SKIRT with optional cabin step.
- 4 WHITE BODY with choice of cabin exterior colour.
- 5 Dynamic rear wall design with LED LIGHTS.
- 6 SEITZ S4 FRAMED WINDOWS and wide entrance door.
- 7 LARGE GARAGE with power sockets and new storage solutions.

#### **SIGNATURE FEATURES**

Exclusive Coral XL signature features for a stylish, spacious and comfortable vehicle.

#### **LED LIGHTS**

Exclusive Hella LED multifunctional rear lights (Plus), modular LEDs (Axess), for automotive style and functionality.

#### **DOUBLE FLOOR**

Double floor provides a single level floor throughout and 13 cm underfloor space for integrated utilities, insulation and extra storage.

## **EXCLUSIVE REAR WALL DESIGN**

#### **SLEEK OVER-CAB DESIGN**

Inclined rear wall, with slim

bumper and air diffusor. Stylish and sleek over cab feature, integrated into the main body, providing spacious accommodation inside.

#### **HABITATION DOOR**

Large, 650 mm habitation door with integrated internal storage.

### LARGE GARAGE

Large garage with lights and power, for all your gear.