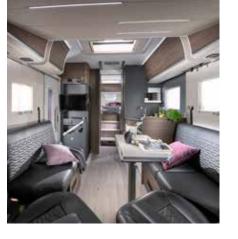

#### **LIVING ROOM**

Contemporary design living room with low separation wall and open-plan feeling.

Loft-feeling with open-plan living room.

Panoramic window with shading and ventilation.

Home-style dinette with comfortable seating.

Controllable lighting with LED and spot lights.

Large dinette with side sofa and adjustable table.

## **LIVING ROOM**

Open plan design living room with low separation wall and multimedia wall for entertainment.

Loft interior feeling with open-plan living space.

Panoramic window with shading and ventilation.