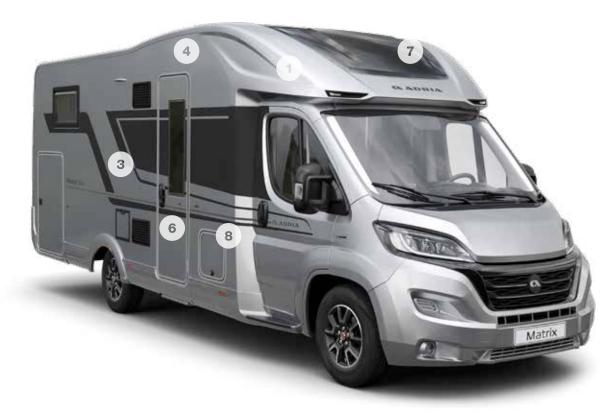

Exterior features

- 1 **SLEEK EXTERIOR** profile and front cap with integrated lights.
- 2 REAR WALL with airflow diffuser, bumper and Hella LED lights.
- **3 EXTERIOR GRAPHICS.**
- 4 ADRIA 'COMPREX' body construction in 'silver' or white.
- **5 GARAGE** with two doors, power sockets and LED lights.
- **6 WIDE HABITATION** door with integrated storage container.
- 7 LARGE PANORAMIC window and side wall Seitz S4 windows.
- 8 CENTRAL SERVICE AREA for easy utility connections.