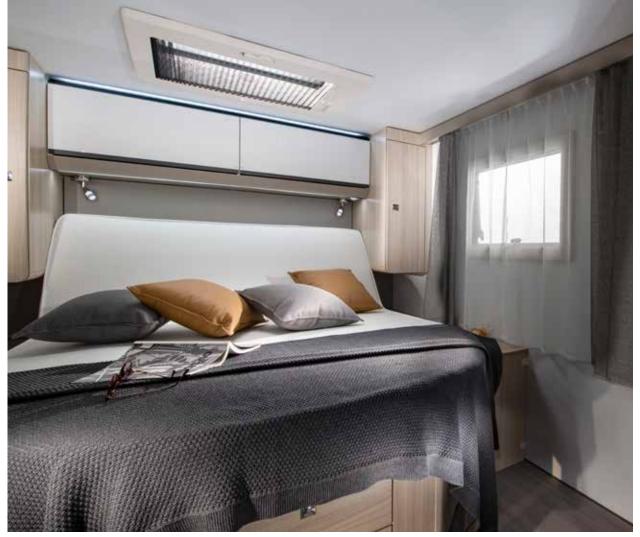

#### FRONT LIFT BED

Front lift bed perfectly integrated with easy access, good lighting and ventilation. Larger bed 1500 x 1900 mm, light weight construction, with generous standing height when not in use.

## **FRONT LIFT BED**

Front lift bed perfectly integrated with easy access, great lighting and ventilation. Larger bed 1300 x 2000 mm, light weight construction, with generous standing height when not in use.

#### **BEDROOM**

Rear bedroom designs, with all formats of bed, for a great night's sleep.
Large rear bedroom in a choice of bed formats.

- Quality mattresses for great comfort.
- Underbed and overhead storage.
- Bedside cupboards.
- Spotlights.
- USB ports.