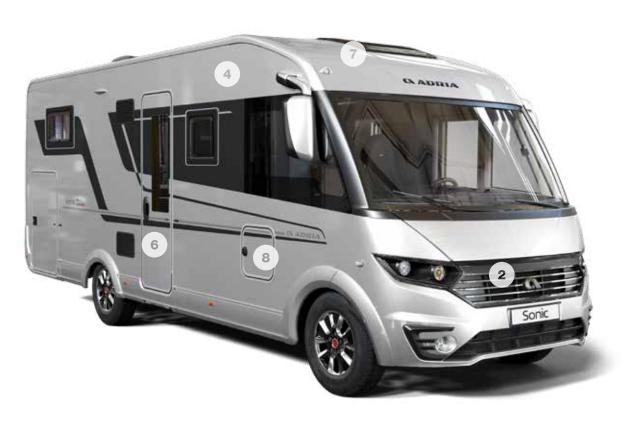

Inspired design for great style, performance and comfort.

Exterior features

- 1 STYLISH, aerodynamic exterior with large panoramic window.
- 2 **EXCLUSIVE FRONT** mask and exterior graphics.
- ${\bf 3}$   ${\bf REAR}$   ${\bf WALL}$  with airflow diffuser, bumper and LED multifunctional lights.
- 4 **COMPREX BODY** construction in 'silver' or white on Fiat low-frame chassis.
- **5 GARAGE** with two doors, power sockets and LED lights.
- **6 WIDE HABITATION DOOR** (650 mm) with integrated storage container.
- 7 LARGE PANORAMIC window and sidewall Seitz S4 windows.
- 8 **CENTRAL SERVICE AREA** for easy utility connections.