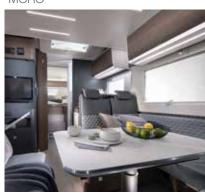

#### **LIVING ROOM**

Contemporary design living room with low separation wall and open-plan feeling.

Loft-feeling with open-plan living room.

Panoramic window with shading and ventilation.

Home-style dinette with comfortable seating.

Controllable lighting with LED and spot lights.

Large dinette with side sofa and adjustable table.