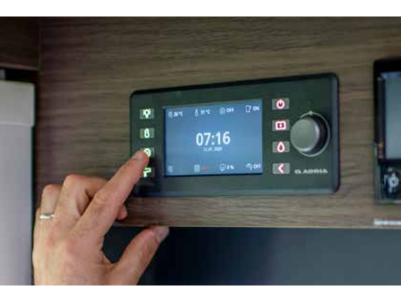

# For an easier life

Our smart control mobile application controls key functions, monitors utilities, gives access to user manuals, navigation data and Mobile Office functions, from the convenience of your smart phone or tablet.

### **MACH**

uses Bluetooth® for local control of key functions (control panel, heating, air-conditioning\*\* refrigerator, lighting, water pump, water tank levels and battery status). Also enables monitoring of external and internal temperature and provides basic vehicle information and levelling data.

#### **MACH PLUS**

uses Bluetooth® Wi-Fi and LTF for local and remote control\* of key functions (control panel, heating, air-conditioning\*\* refrigerator, lighting, water pump, water tank levels and battery status) with statistics and prediction feature. MACH plus also monitors air pressure, outside humidity and gives access to interactive User Manuals, vehicle information and levelling data as well as Mobile Office Wi-Fi hotspot\* functionality (access to web, IP radio and TV).

#### **HOW MACH WORKS**