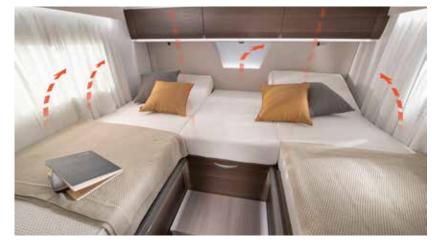

## **bedrooms**

A choice of sleeping solutions, with easy to access beds with optimised dimensions, lighting design and really comfortable mattresses. Lightweight construction, electrically operated front lift beds (model dependent).

#### FRONT LIFT BED

Front lift bed perfectly integrated with easy access, good lighting and ventilation. Larger bed 1500 x 1900 mm, light weight construction, with generous standing height when not in use.