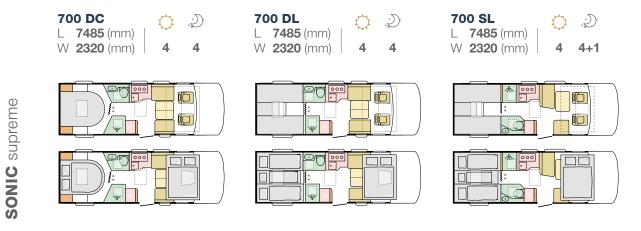

# SONIC

#### MEET THE NEW GENERATION

Premium integrated motorhomes with distinctive styling, exclusive front mask and rear wall design.

Durable 'Comprex' body construction in 'silver' or white. Feel at home in the elegant, contemporary living spaces offering uncompromised comfort, all-year-round.

Style, performance and comfort all in one.

SONIC PLUS

SONIC SUPREME

600 SL 700 DC 700 DL 700 SL

Discover 360° walkthroughs, layouts, specification technical data and our product configurator at www.adria-mobil.com