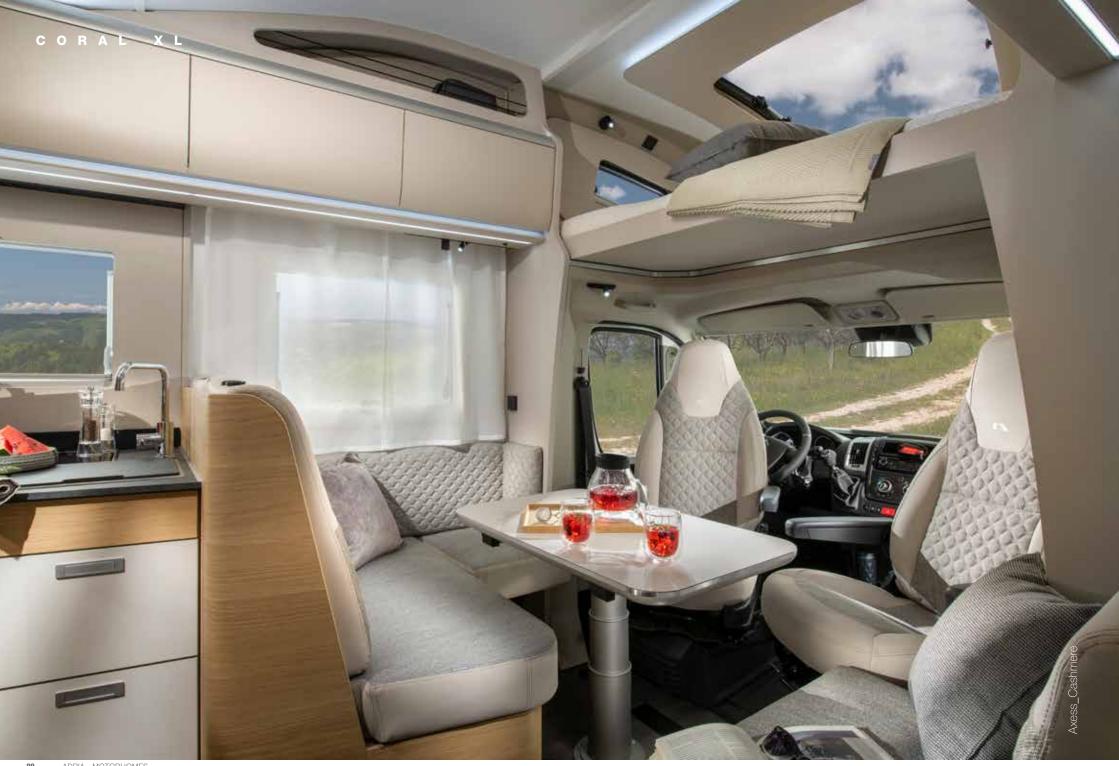

# CORAL XL

#### MEET THE NEW GENERATION

Plus and Axess models. The new generation Coral XL range sets the new benchmark for stylish and practical "over cab" motorhomes. Sleek lines and spacious practical interiors with up-to 6 homologated seats and up-to 7 sleeping places, making them perfect for large families and groups.

For extra-large adventures.

600 DP

650 DK

650 SP

660 SL

Step inside Coral XL, take a 360 walkthrough on www.adria-mobil.com

# Exterior features

- 1 ADRIA 'COMPREX' body construction.
- 2 Sleek OVER-CAB DESIGN with PANORAMIC WINDOW.
- 3 AUTOMOTIVE SIDE-SKIRT with optional cabin step.
- 4 WHITE BODY with choice of cabin exterior colour.
- 5 Dynamic rear wall design with LED LIGHTS.
- 6 SEITZ S4 FRAMED WINDOWS and wide entrance door.
- 7 LARGE GARAGE with power sockets and new storage solutions.