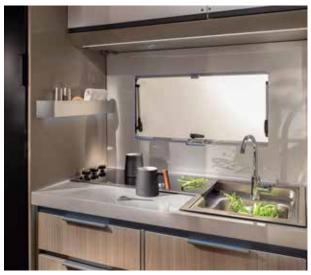

#### **KITCHEN**

S-Line kitchen, with LED window lining, offers more worktop space, more storage and the best appliances.

- Three burner cooker, large worktop space and sink.
- Slim solid laminate FENIX NTM® worktop.
- Large storage drawers with soft-closing.
- 142 I slim absorption fridge.
- Oven and Nespresso® system coffee maker (options).

## **KITCHEN**

The S-Line kitchen, offers more worktop space, more storage and the best appliances.

- Three burner stove and optional oven.
- Slim solid laminate FENIX NTM® worktop.
- Large storage, soft-closing drawers.
- 142 I slim absorption fridge.
- Oven and Nespresso® system coffee maker (options).

#### **KITCHEN**

S-Line kitchen offers more worktop space, more storage and the best appliances.

- Three burner stove and optional oven.
- Slim solid laminate FENIX NTM® worktop.
- Large storage, soft-closing drawers.
- 142 I slim absorption fridge.
- Optional oven and Nespresso® coffee maker.

#### KITCHEN

S-Line kitchen with two tone furniture style offers more worktop space, more storage and the best appliances.

- Three burner stove and optional oven.
- Slim solid laminate, non fingerprint worktop.
- Large storage, soft-closing drawers.
- 142 I slim absorption fridge.
- Optional oven.