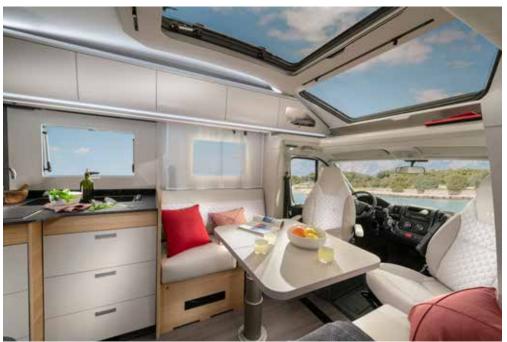

# CORAL

#### MEET THE NEW GENERATION

Supreme, Plus and Axess models. Once you've experienced the new generation Coral, you'll follow the sky! With Adria's exclusive design SunRoof and contemporary living spaces at the heart of the design, the Coral sets the benchmarks for style, technology, comfort and practicality.

#### MEET THE NEW GENERATION

Inspired design with outstanding style, making every day a new adventure.

Exterior features

- 1 SLEEK EXTERIOR profile and front cap with integrated lights.
- 2 REAR WALL with airflow diffuser, bumper and Hella LED lights.
- 3 ADRIA 'COMPREX' body construction in 'silver' or white.
- 4 GARAGE with two doors, power sockets and LED lights.
- **5 WIDE HABITATION** door with integrated storage container.
- 6 EXCLUSIVE SUNROOF panoramic window & Seitz S4 side windows.
- 7 CENTRAL SERVICE area for easy utility connections.

# EXCLUSIVE DESIGN SUNROOF

Adria exclusive design SunRoof and large panoramic window, for 'atriumstyle' living, brings natural light and adds the feeling of space, with shading and ventilation.