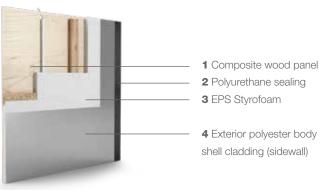

#### 3 BODY CONSTRUCTION.

Adria's unique 'Comprex' body construction combines the torsional strength of wood, the durability of polyester and the moisture-stopping properties of polyurethane.

### **Body construction**

Adria motorhomes have a reputation for being robustly built, which reflects our approach to design, construction and quality management.

Adria's unique 'Comprex' construction combines the torsional strength of wood, the durability of polyurethane and the moisture-stopping properties of polyester.