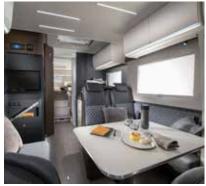

#### **LIVING ROOM**

Contemporary design living room with low separation wall and open-plan feeling.

Loft-feeling with open-plan living room.

Panoramic window with shading and ventilation.

Home-style dinette with comfortable seating.

Controllable lighting with LED and spot lights.

Large dinette with side sofa and adjustable table.

## **LIVING ROOM**

Open plan design living room with low separation wall and multimedia wall for entertainment.

Loft interior feeling with open-plan living space.

Panoramic window with shading and ventilation.

Large dinette with side sofa and adjustable table.

Controllable lighting with LED and spot lights.