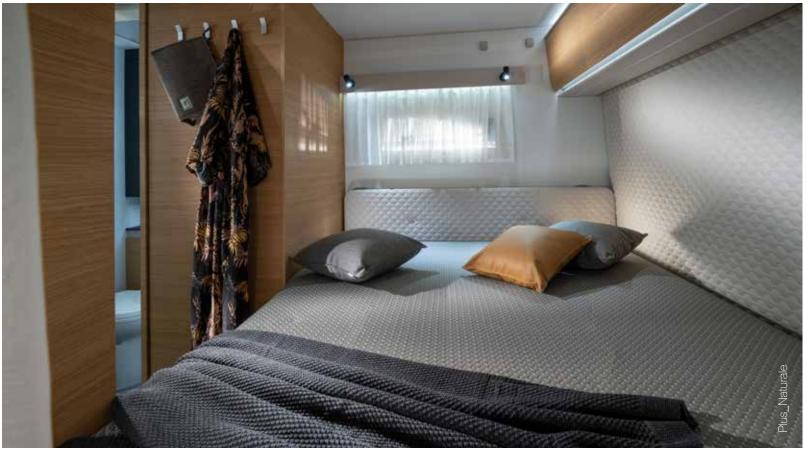

#### **Sonic Plus**

can be ordered with **Alpine White** design, which with the LED backlights, gives a really fresh interior feeling. Sonic Plus is also available with **Naturale** design, a light wood style finish, which with the LED backlighting, gives a more Scandinavian feeling.

## **BEDROOM**

Rear bedroom designs, with all formats of bed, for a great night's sleep. Large rear bedroom in a choice of bed formats

- Quality mattresses for great comfort.
- Underbed and overhead storage.
- Bedside cupboards.
- Spotlights.
- USB ports.