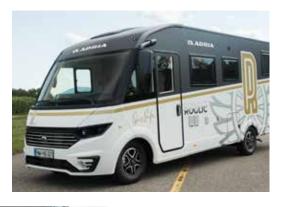

# CORAL XL

#### MEET THE NEW GENERATION

Plus and Axess models. The new generation Coral XL range sets the new benchmark for stylish and practical "over cab" motorhomes. Sleek lines and spacious practical interiors with up-to 6 homologated seats and up-to 7 sleeping places, making them perfect for large families and groups.