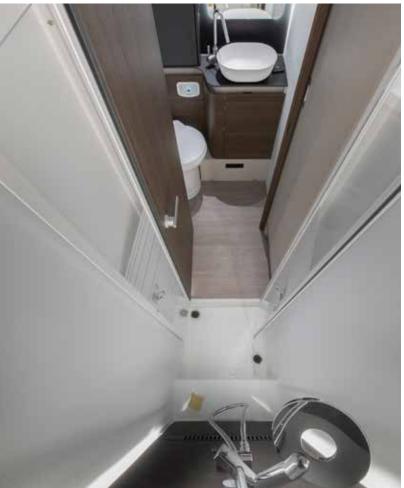

#### **BATHROOM**

Luxurious bathroom design for more space and comfort.

- Large spacious bathroom, with practical wash stand.
- Mirror with spotlights and storage for personal items.
- Shower with elegant shower wall, heating and ventilation.
- Direct access to the wardrobe.

## **BATHROOM**

Bathroom design for more space and comfort.

- Large spacious bathroom.
- Mirror with spotlights.
- Storage for personal items.
- Shower with elegant shower wall and ventilation.

#### **BATHROOM**

Bathroom design for more space and comfort.

- Large spacious bathroom.
- Mirror with spotlights.
- Storage for personal items.
- Shower with elegant shower wall and ventilation.