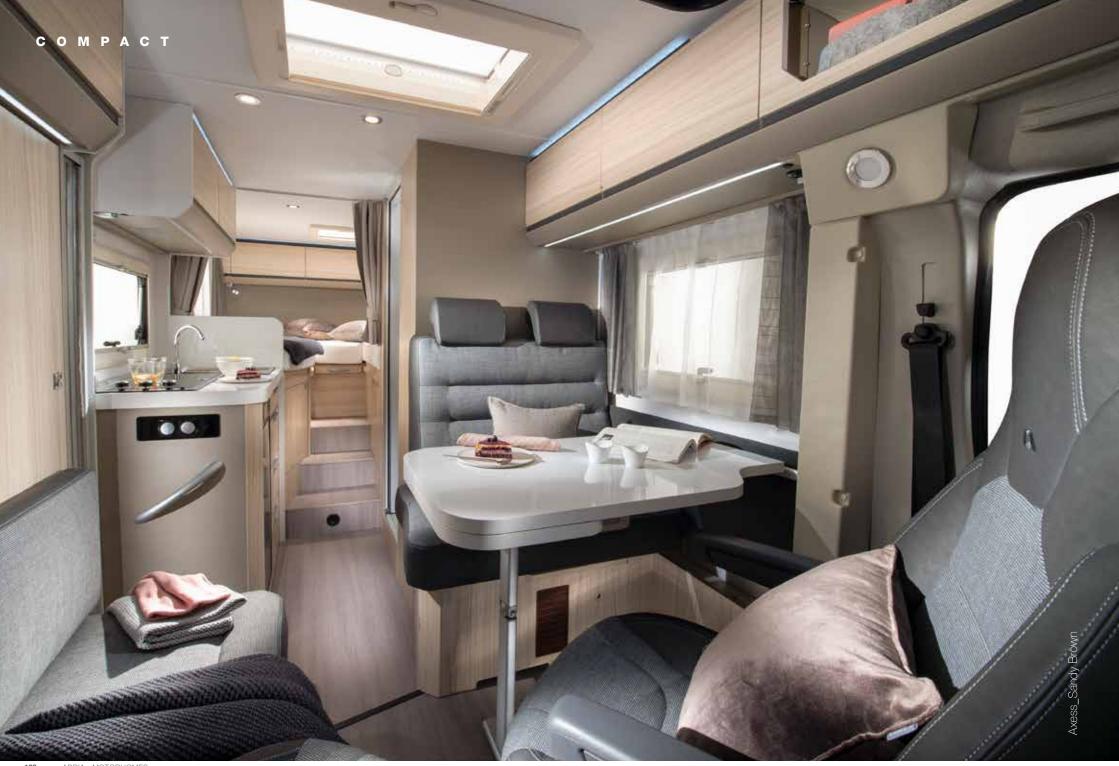

# COMPACT

The Compact, the slim-fit and agile motorhome, which can reach more places. Features contemporary interior and high specifications, including exclusive SunRoof and large garage design.

It's time to go anywhere!

# Exterior features

Compact, a stylish, comfortable and practical motorhome which you can take almost anywhere.

VIEW ONLINE

- 1 Adria 'Comprex' body construction with sporty graphics.
- 2 Sleek aerodynamic 3 'Silver' body cap with integrated panoramic window.
  - (Supreme) or White body (Plus and Axess).
- 4 Dynamic rear wall design with LED lights.
- 5 Slim-fit exterior with body width 2,12 m.
- 6 Easy access garage with power & storage solutions.
- 7 Automotive side skirts.
- Discover 360° walkthroughs, layouts, specification technical data and our product configurator at www.adria-mobil.com

# Interior features

I. Sandy White or Sandy Brown interior design.

II. Exclusive SunRoof panoramic window.

III. Dinette on double floor, and optional Isofix.

IV. Smart kitchen with large fridge and all functionalities.