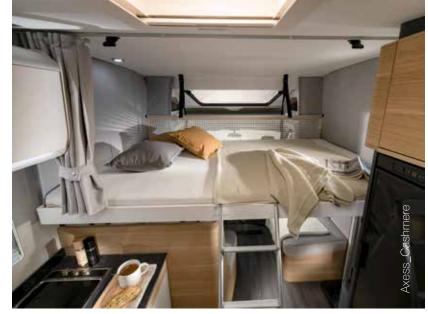

## **BEDROOM**

Rear bedroom designs, with all formats of bed, for a great night's sleep. Large rear bedroom in a choice of bed formats

- Quality mattresses for great comfort.
- Underbed and overhead storage.
- Bedside cupboards.
- Spotlights.
- USB ports.

## **FRONT LIFT BED**

Front lift bed perfectly integrated with easy access, great lighting and ventilation. Larger bed 1300 x 2000 mm, light weight construction, with generous standing height when not in use.