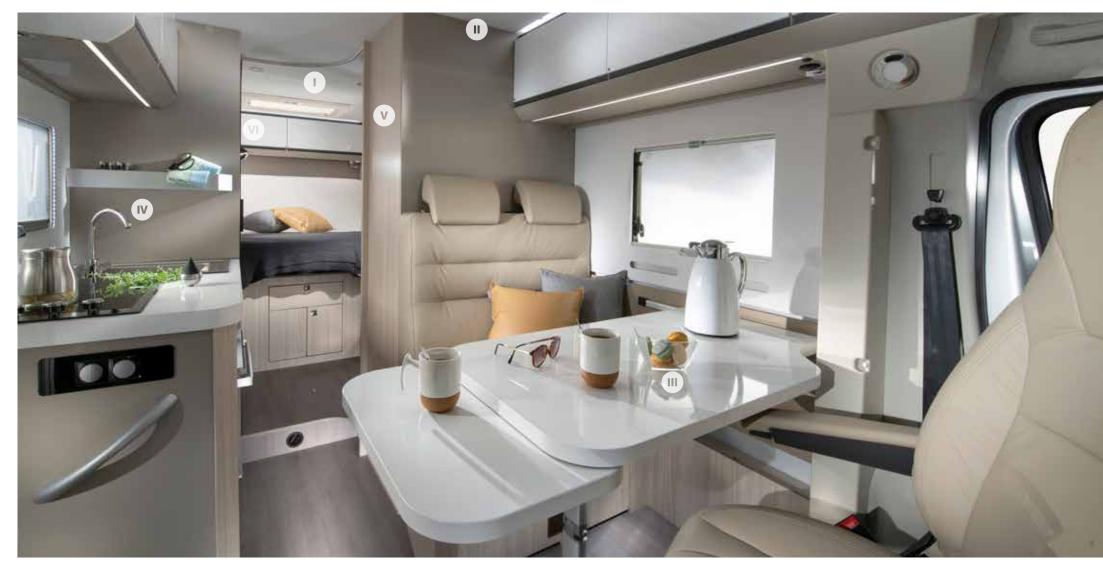

# Interior features

I. Sandy White or Sandy Brown interior design.

II. Exclusive SunRoof panoramic window.

III. Dinette on double floor, and optional Isofix.

IV. Smart kitchen with large fridge and all functionalities.

**V.** Duplex bathroom with swivel-shower wall.

**VI.** Functional wall with TV holder, USB ports and power sockets.