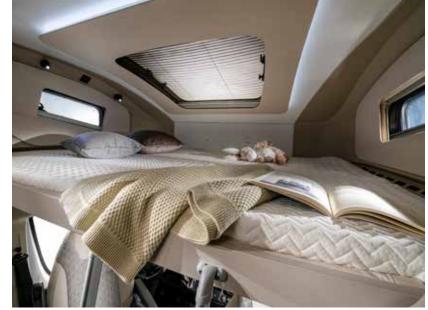

#### FRONT LIFT BED

Front lift bed perfectly integrated with easy access, good lighting and ventilation. Larger bed 1500 x 1900 mm, light weight construction, with generous standing height when not in use.

#### **BEDROOM**

Large, luxurious rear bedroom design, with all formats of bed for a great night's sleep.

- Quality sprung beds and mattresses.
- Elegant storage solutions.
- Controllable lighting for ambiance.
- USB ports.

## **bedrooms**

A choice of sleeping solutions, with easy to access beds with optimised dimensions, lighting design and really comfortable mattresses. Lightweight construction, electrically operated front lift beds (model dependent).