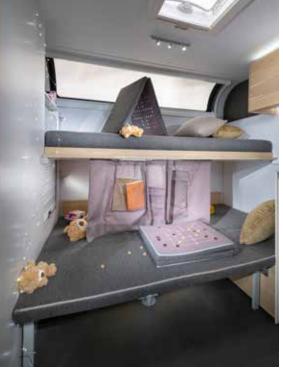

# Interior features

I. Home-style interior design for easy living.

II. Choice of comfortable bed formats, including bunk-beds.

ableIII. Adria control panelag& USB ports.

**IV.** Contemporary living spaces with easy comfort.

#### BEDROOM

All bedroom formats for a great night's sleep.

- Easy-accessible beds.
- Evopore<sup>®</sup> mattress available.USB ports.
- Smart bunk bed solution (layout specific).
- Storage for personal things.