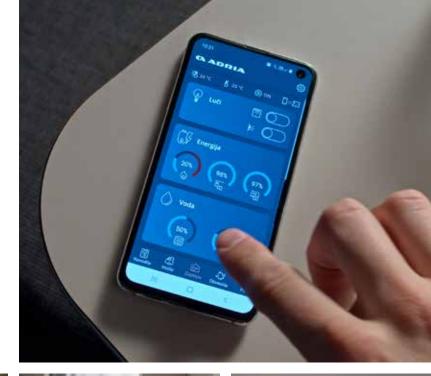

### For an easier life

Our smart control mobile application controls key functions, monitors utilities, gives access to user manuals, navigation data and Mobile Office functions, from the convenience of your smart phone or tablet.

#### **HOW MACH WORKS**

App Stor

INSTALL the app from Google Play or Apple Store or visit adria-mobil.com/mach

**CONNECT** to your vehicle.

CREATE your Adria ID.

a tailored experience.

Some features may not be available on all models. Please check www.adria-mobil.com for individual model specifications and technical details.

Discover more at www.adria-mobil.com/MACH

\*SIM card required \*\*if vehicle is fitted with this option

**MACH** uses Bluetooth<sup>®</sup> for **local control** of key functions (control panel, heating, air-conditioning\*\* refrigerator,

temperature and provides basic vehicle information and levelling data.

#### MACH PLUS

uses Bluetooth® Wi-Fi and LTE for **local and remote control**\* of key functions (control panel, heating, air-conditioning\*\* refrigerator, lighting, water pump, water tank levels and battery status) with statistics and prediction feature. MACH plus also monitors air pressure, outside humidity and gives access to **interactive User Manuals**, vehicle information and levelling data as well as **Mobile Office Wi-Fi** hotspot\* functionality (access to web, IP radio and TV).