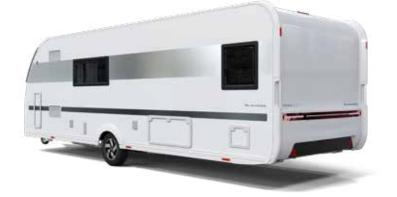

# Designed for peak performance.

MEET THE NEW GENERATION

INSPIRED DESIGN

 $(\square)$ 

SIGNATURE FEATURES HOME-STYLE FEELING CONTEMPORARY

 $(\dot{Q})$ 

INSPIRED SOLUTIONS

24 ADRIA CARAVA

# ALPINA

Our premium high-performance, all-seasons caravan. Distinctive Adria aerodynamic silhouette and extra-large in-line panoramic window (on most layouts). Durable 'Comprex' body construction, performance chassis and insulation and Alde heating. Feel inspired and at home in the elegant and contemporary living spaces.