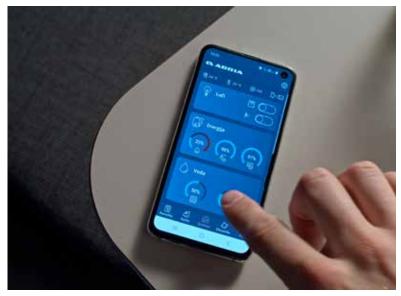

### For an easier life

Our smart control mobile application controls key functions, monitors utilities, gives access to user manuals, navigation data and Mobile Office functions, from the convenience of your smart phone or tablet.

#### **HOW MACH WORKS**

App Stor

INSTALL the app from Google Play or Apple Store or visit adria-mobil.com/mach

**CONNECT** to your vehicle.

CREATE your Adria ID.

a tailored experience.

Some features may not be available on all models. Please check www.adria-mobil.com for individual model specifications and technical details.

Discover more at www.adria-mobil.com/MACH

\*SIM card required \*\*if vehicle is fitted with this option

**MACH** uses Bluetooth<sup>®</sup> for **local control** of key functions (control panel, heating, air-conditioning\*\* refrigerator,

#### MACH PLUS

uses Bluetooth® Wi-Fi and LTE for **local and remote control**\* of key functions (control panel, heating, air-conditioning\*\* refrigerator, lighting, water pump, water tank levels and battery status) with statistics and prediction feature. MACH plus also monitors air pressure, outside humidity and gives access to **interactive User Manuals**, vehicle information and levelling data as well as **Mobile Office Wi-Fi** hotspot\* functionality (access to web, IP radio and TV).