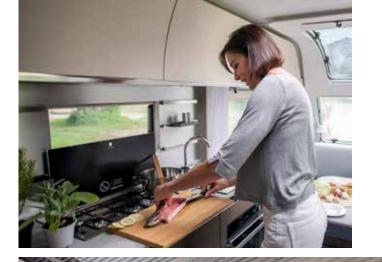

🗁 kitchens

Inspiring kitchen designs based on ergonomic principles, with style, great space and functionality, matched with the best appliances.

#### **KITCHEN**

The home-style design is inspired by the best home kitchens.

- Elegant design with premium chrome details.
- Large working surface and real wood chopping board.
- High loading capacity drawers and smart storage profiles.
- High quality appliances.