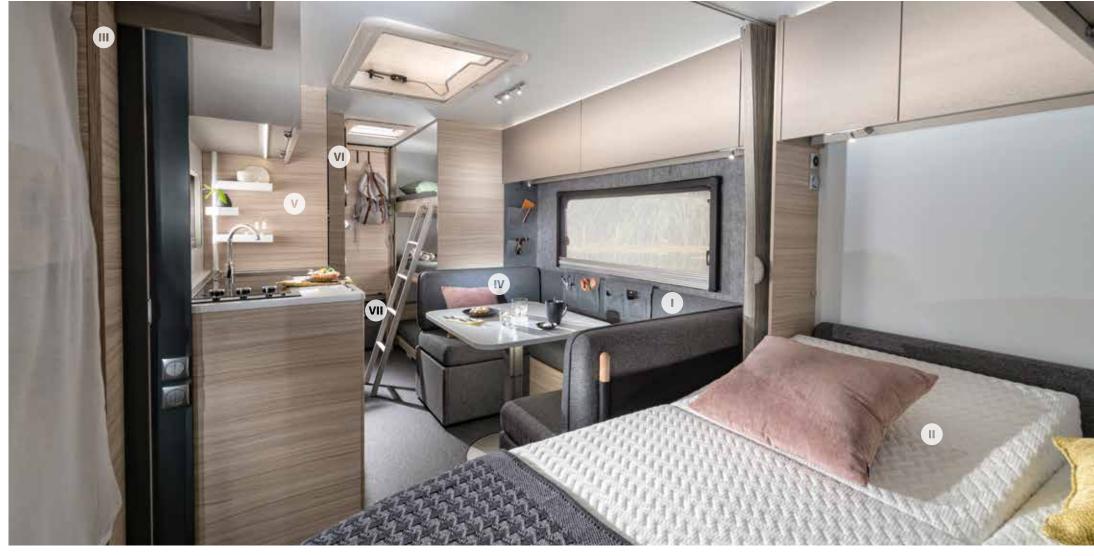

### Interior features

**I.** Home-style interior design for atrium-style living.

**II.** Comfortable bed solutions with quality sprung mattresses.

III. Adria Digital controller, sound system, Bluetooth® amplifier & USB ports.

IV. Contemporary living spaces with outstanding comfort.

V. Kitchen design with great style, storage and best appliances.

**VI.** Elegant bathroom design with Alde Tower for comfort.

**VII.** Adria Alde heating, integrated design, with no cold-spots.