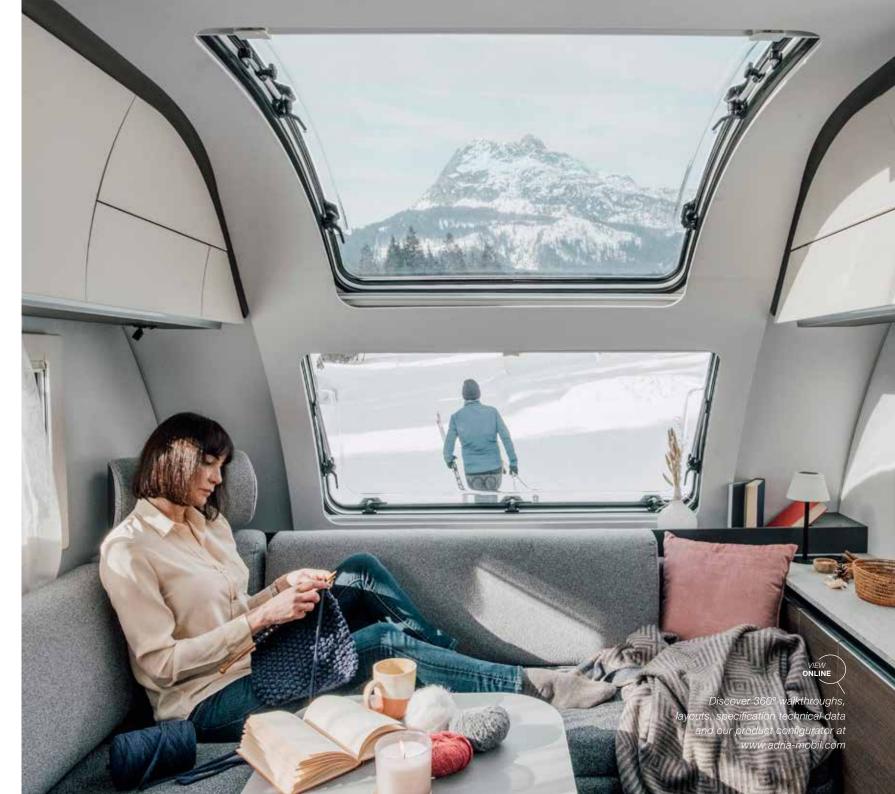

#### IN-LINE PANORAMIC WINDOW

Our in-line design brings light and the feeling of space for 'atrium-style living'. Includes integrated shading and ventilation features.

#### LIVING ROOM

The large panoramic window means 'atrium-style' living, with natural light, controllable shading and ventilation, with easy-to-open spring hinges.

> • Living room beneath large panoramic window.