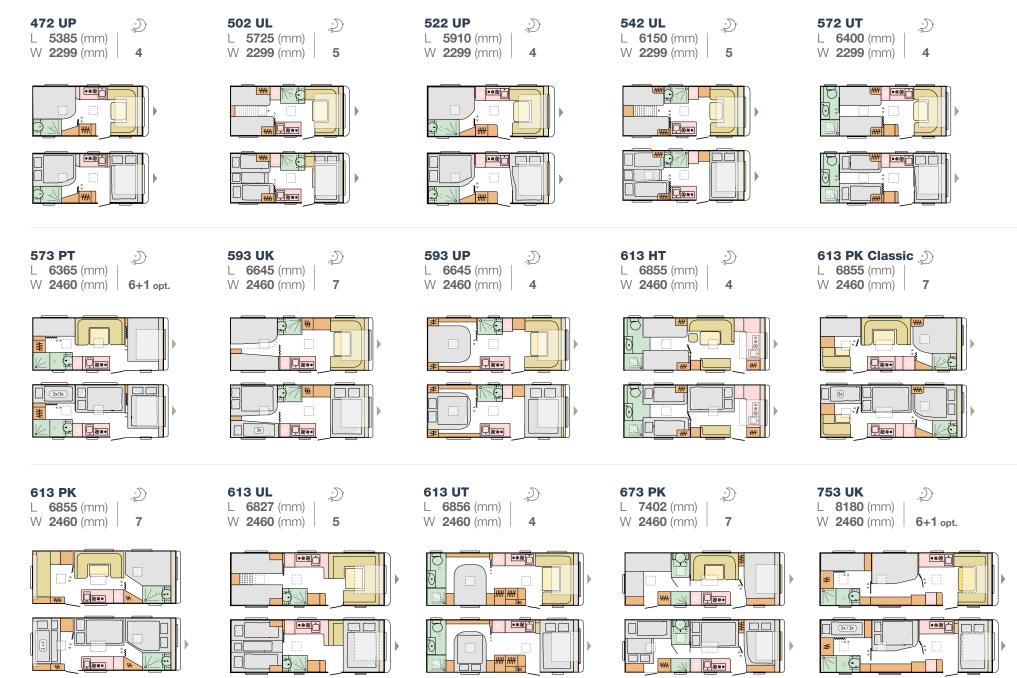

# ADORA

|                                                                                                                                                 | 472 UP         |
|-------------------------------------------------------------------------------------------------------------------------------------------------|----------------|
| The award-winning, new generation Adora, our best-selling caravan. Aerodynamic caravans, with distinctive Adria silhouette, extra-large in-line | 502 UL         |
| panoramic window and smart storage. Feel inspired and at home in the elegant and contemporary living spaces.                                    |                |
| Designed around you.                                                                                                                            | 542 UL         |
|                                                                                                                                                 | 572 UT         |
|                                                                                                                                                 | 573 PT         |
|                                                                                                                                                 | 593 UK         |
|                                                                                                                                                 | 593 UP         |
|                                                                                                                                                 | 613 HT         |
|                                                                                                                                                 | 613 PK Classic |
|                                                                                                                                                 | 613 PK         |
|                                                                                                                                                 | 613 UL         |
|                                                                                                                                                 | 613 UT         |
|                                                                                                                                                 | 673 PK         |
|                                                                                                                                                 | 753 UK         |
|                                                                                                                                                 | Lun            |

#### **A D O R A** L A Y O U T S

l = length w = width 📣 number of Berths 📃 kitchen 📃 table 📃 seating area 📕 wardrobe 📃 Berths 📰 Bathroom 🗔 floor