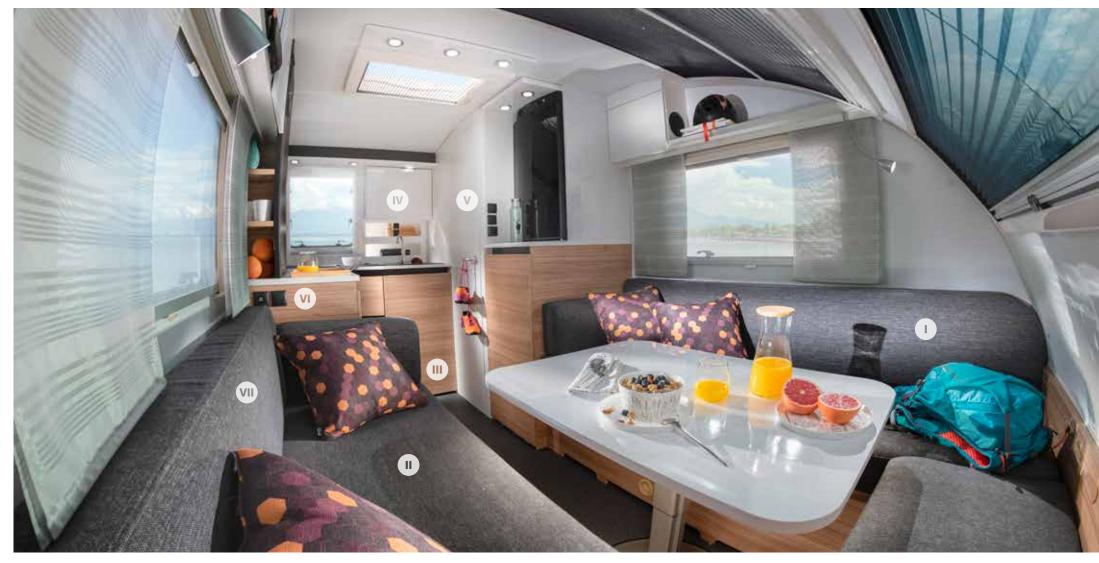

# Interior features

I. Flexible living spaces with elegant interiors.

II. Comfortable sleeping in a choice of bed formats.

III. Truma heating, with optional electrical floor heating.

truma

**IV.** Smart kitchen with the best appliances.

V. Ergo bathroom, foldaway sink, improved water installations. VI. Loudspeakers, Bluetooth<sup>®</sup> amplifier, USB ports.

VII. Comfortable seating.

Discover 360° walkthroughs, layouts, specification technical data and our product configurator at www.adria-mobil.com Action is a much-loved caravan. Compact in size with highly flexible living spaces. A truly original caravan packed with smart features.