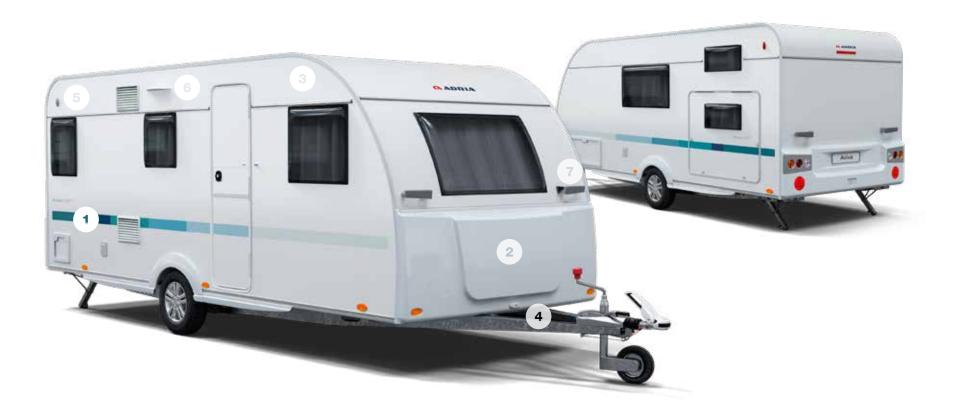

### Exterior features

- **1 EXTERIOR DESIGN,** aerodynamic, for clean and elegant style.
- 2 REAR WALL DESIGN, with multi-functional full LED lights.
- 3 PANORAMIC WINDOW, in-line wide design, on most layouts.
- 4 PERFORMANCE CHASSIS from AL-KO and Knott. AKS and ATC available.
- 5 INNOVATIVE WIND DIFFUSERS, for more efficient towing.
- 6 WIDE ENTRANCE DOOR and double-glazed 'flat' tinted windows.
- 7 HIGHER VOLUME STORAGE and integrated handles.
- 8 INTEGRATED TENT PROFILE with optional LED silhouette light.

#### IN-LINE PANORAMIC WINDOW

Our in-line design brings light and the feeling of space for 'atrium-style living'. Includes integrated shading and ventilation features.

#### LED LIGHTS

Full LED multifunctional rear lights for automotive style and functionality.

#### AERODYNAMIC WIND DIFFUSERS

This innovative feature, aids wind diffusion, look stylish and help towing efficiency.

#### EXTERIOR GRAPHICS

Automotive style graphics, with familiar Adria lines, premium finishes and chrome badges.