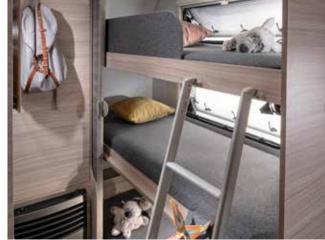

# Interior features

I. Home-style interior design for easy living.

II. Choice of comfortable bed formats, including bunk-beds.

ableIII. Adria control panelag& USB ports.

**IV.** Contemporary living spaces with easy comfort.

#### BEDROOM

All bedroom formats for a great night's sleep.

- Easy-accessible beds.
- Evopore<sup>®</sup> mattress available.USB ports.
- Smart bunk bed solution (layout specific).
- Storage for personal things.