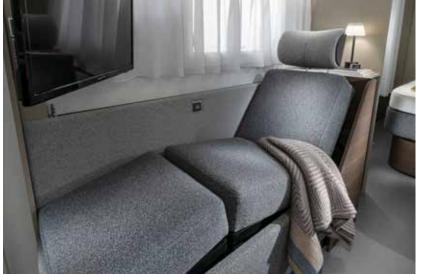

#### **EXCLUSIVE LOUNGE SEAT**

Inspired seating design, adjustable and comfortable (option, layout dependent).

#### **HOME-STYLE** FEELING

A feeling of home with elegant interiors and a special home-style ambiance.

Intuitive light management for ambiance control.

Extra-large panoramic window (most layouts).

High quality sound system with Bluetooth® amplifier.