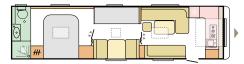

#### ALPINA LAYOUTS

W 2460 (mm) 7

#### **A D O R A** L A Y O U T S

l = length w = width 📣 number of Berths 📃 kitchen 📃 table 📃 seating area 📕 wardrobe 📃 Berths 📰 Bathroom 🗔 floor