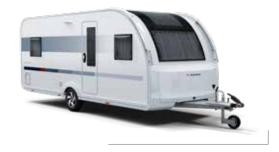

# Designed for lighter, brighter living.

MEET THE NEW GENERATION

INSPIRE DESIGN

HOME-STYLE FEELING

100

CONTEMPORARY LIVING SPACES

ADRIA

INSPIRED SOLUTIONS

Altea, adopts the new generation exterior design and brings a fresh approach to contemporary home-style interiors, with easy comfort and practicality.

Designed for lighter, brighter living.

|  | - 4 |
|--|-----|
|  | 6   |

#### ALTEA

**INSPIRED DESIGN** 

New generation exterior design with integrated profile and large front storage compartment.