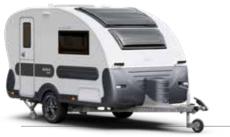

You'll love the new original.

ACTION

ACTION SPORT (391 LH)

#### **ACTION SPORT 391 LH**

model features brushed aluminium graphics, higher AL-KO chassis, "big foot" upgraded support legs, extra durable 16" tyres for that semi-off road look.

features.