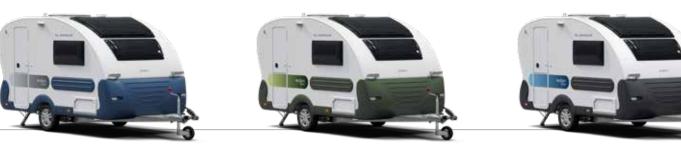

# ADORA

|                                                                                                                                                 | 472 UP         |
|-------------------------------------------------------------------------------------------------------------------------------------------------|----------------|
| The award-winning, new generation Adora, our best-selling caravan. Aerodynamic caravans, with distinctive Adria silhouette, extra-large in-line | 502 UL         |
| panoramic window and smart storage. Feel inspired and at home in the elegant and contemporary living spaces.                                    |                |
| Designed around you.                                                                                                                            | 542 UL         |
|                                                                                                                                                 | 572 UT         |
|                                                                                                                                                 | 573 PT         |
|                                                                                                                                                 | 593 UK         |
|                                                                                                                                                 | 593 UP         |
|                                                                                                                                                 | 613 HT         |
|                                                                                                                                                 | 613 PK Classic |
|                                                                                                                                                 | 613 PK         |
|                                                                                                                                                 | 613 UL         |
|                                                                                                                                                 | 613 UT         |
|                                                                                                                                                 | 673 PK         |
|                                                                                                                                                 | 753 UK         |
|                                                                                                                                                 | Lun            |