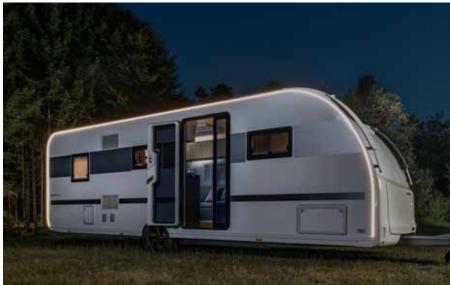

### ALTEA MEET THE NEW GENERATION

### Designed for lighter, brighter living.

We introduce the new generation of one of our most popular caravans.

# Designed for lighter, brighter living.

MEET THE NEW GENERATION

INSPIRE DESIGN

HOME-STYLE FEELING

100

CONTEMPORARY LIVING SPACES

ADRIA

INSPIRED SOLUTIONS

Altea, adopts the new generation exterior design and brings a fresh approach to contemporary home-style interiors, with easy comfort and practicality.

Designed for lighter, brighter living.

|  | - 4 |
|--|-----|
|  | 6   |