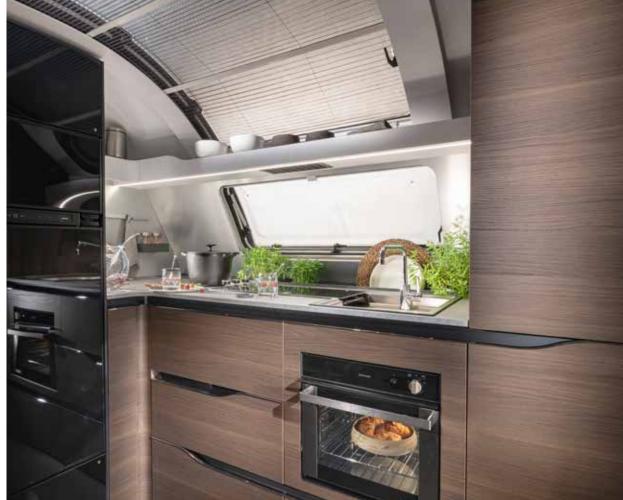

🗁 kitchens

Inspiring kitchen designs based on ergonomic principles, with style, great space and functionality, matched with the best appliances.

#### **KITCHEN**

The home-style design is inspired by the best home kitchens.

- Elegant design with premium chrome details.
- Large working surface and real wood chopping board.
- High loading capacity drawers and smart storage profiles.
- High quality appliances.