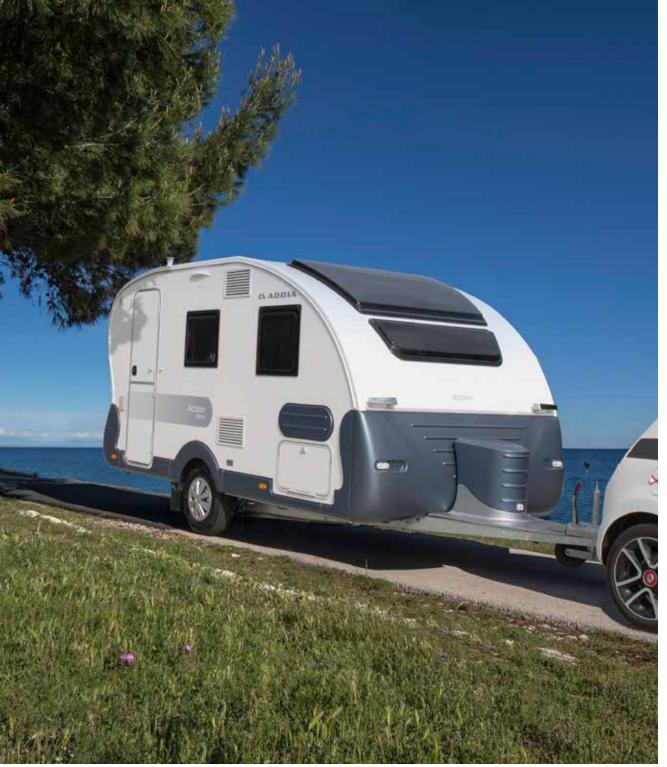

# ACTION

Action, the original iconic, light-weight and stylish caravan for active holidays, in three sporty colours. A caravan which always puts a smile on your face and delivers on space, features and comfort. Contemporary interior with smart kitchen, ergo bathroom and comfortable sleeping.

You'll love the new original.

ACTION

ACTION SPORT (391 LH)

#### ACTION

Exterior features

The Action is a much loved, iconic caravan, a true original which delivers on space, features and comfort.

1 Iconic exterior 2 GFK polyester shape and integrated body with choice of colour body

mouldings.

**3** Adaptation for bicycle rack for rear wall (optional).

4 Panoramic window on all layouts.

5 AL-KO chassis and AKS on all models.

6 Features new exterior graphics.

Smart grill.

7