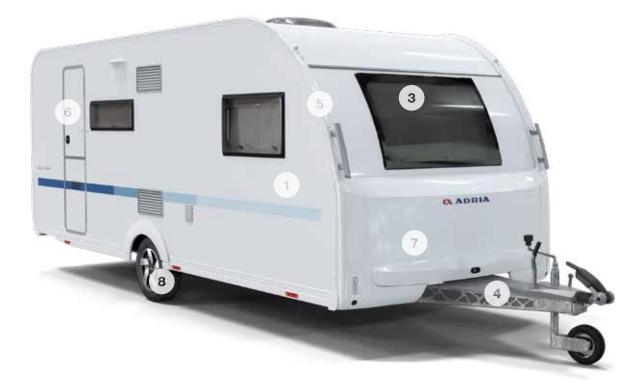

## Exterior features

- **1 EXTERIOR DESIGN.** Smooth GRP body with clean lines.
- 2 **REAR WALL DESIGN.** With multifunctional LED lights.
- **3 FRONT WINDOW.** Wider design for more light.
- 4 AL-KO CHASSIS 1,500 or 1,700 kg Vario X chassis;1,300 kg on standard.
- 5 INTEGRATED HANDLES for easier handling.
- 6 LIGHTER WEIGHT BODY. Featuring Symalite®
- 7 HIGH VOLUME STORAGE. For gas bottle and more.
- 8 ALLOY WHEELS. For more style.