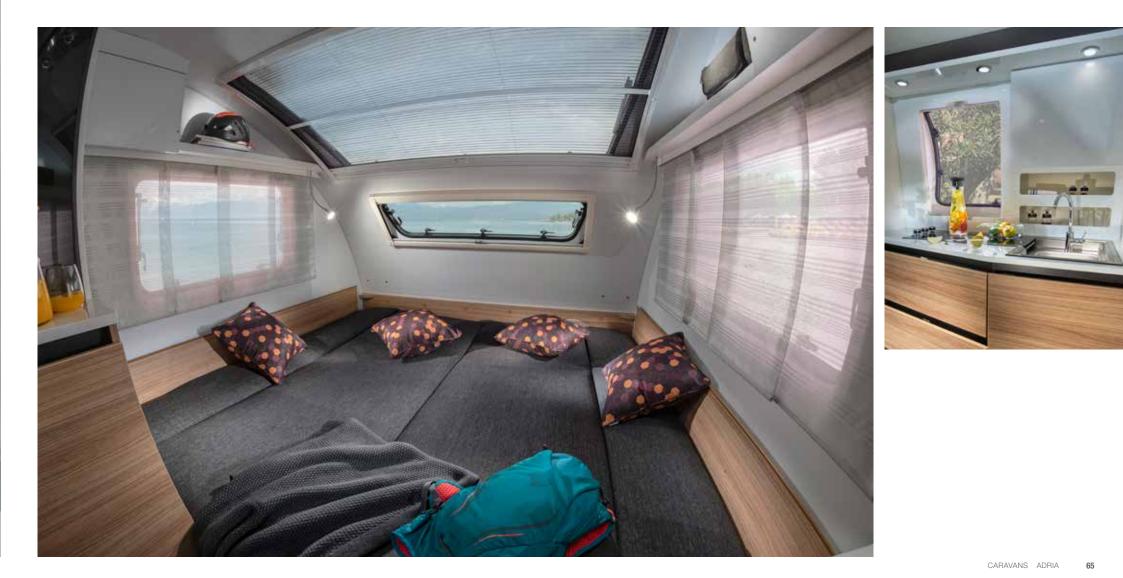

# Interior features

I. Flexible living spaces with elegant interiors.

II. Comfortable sleeping in a choice of bed formats.

III. Truma heating, with optional electrical floor heating.

truma

**IV.** Smart kitchen with the best appliances.

V. Ergo bathroom, foldaway sink, improved water installations. VI. Loudspeakers, Bluetooth<sup>®</sup> amplifier, USB ports.

VII. Comfortable seating.

Discover 360° walkthroughs, layouts, specification technical data and our product configurator at www.adria-mobil.com Action is a much-loved caravan. Compact in size with highly flexible living spaces. A truly original caravan packed with smart features.