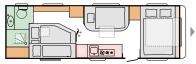

#### ACTION LAYOUTS

| 361 LH<br>L 4010 (mm)  <br>W 2196 (mm)   3 | <b>391 LH</b><br>L <b>4310</b> (mm)  <br>W <b>2196</b> (mm)   <b>3</b> |
|--------------------------------------------|------------------------------------------------------------------------|
|                                            |                                                                        |
|                                            |                                                                        |