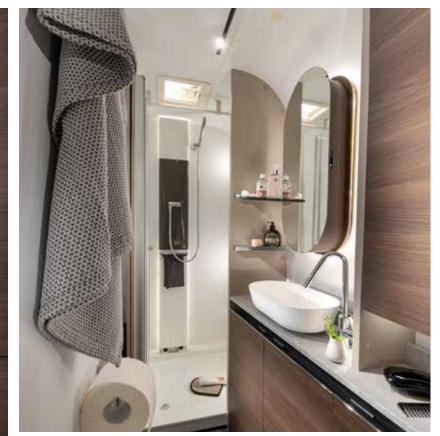

## 🛎 bathrooms

Hotel-style, practical bathrooms with quality fittings and touches of luxury.

#### BATHROOM

Elegant bathroom with extra space, lighting and plenty of storage.

- Large volume sink.
- Alde Tower for warmth and comfort.
- Storage for personal things.
- Mirror with ambient light.