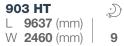

Designed for peak performance.

|   | 583 LP        |
|---|---------------|
|   | 613 UT        |
|   | 663 HT        |
|   | 663 PT        |
|   | 663 UK        |
|   | 753 HK        |
|   | 753 UP        |
|   | 763 UK        |
|   | 903 HT        |
| 9 | 03 HT Comfort |

#### ALPINA LAYOUTS

W 2460 (mm) 7