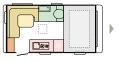

#### ACTION LAYOUTS

| 361 LH<br>L 4010 (mm)  <br>W 2196 (mm)   3 | <b>391 LH</b><br>L <b>4310</b> (mm)  <br>W <b>2196</b> (mm)   <b>3</b> |
|--------------------------------------------|------------------------------------------------------------------------|
|                                            |                                                                        |
|                                            |                                                                        |

391 PD L 4460 (mm) | W 2196 (mm) | 2 C.

, C

| <br>- | _ | <br>_ |
|-------|---|-------|
|       |   |       |
| ##    |   |       |