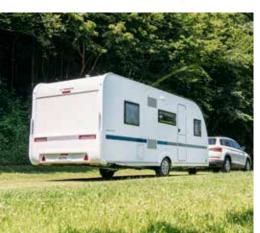

Altea, adopts the new generation exterior design and brings a fresh approach to contemporary home-style interiors, with easy comfort and practicality.

Designed for lighter, brighter living.

|  | - 4 |
|--|-----|
|  | 6   |

| 362 LH |
|--------|
| 402 PH |
| 432 PX |
| 472 PK |
| 472 PU |
| 492 LU |
| 502 UL |
| 542 PH |
| 542 PK |
| 552 PK |
|        |