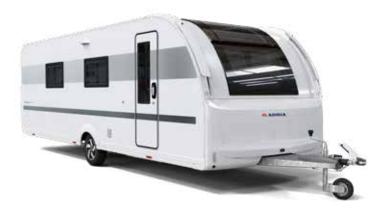

# Designed around you.

MEET THE NEW GENERATION

0-

INSPIRED DESIGN

SIGNATURE FEATURES HOME-STYLE FEELING

CONTEMPORARY LIVING SPACES

O. ADIDA

INSPIRED SOLUTIONS

# ADORA

|                                                                                                                                                 | 472 UP         |
|-------------------------------------------------------------------------------------------------------------------------------------------------|----------------|
| The award-winning, new generation Adora, our best-selling caravan. Aerodynamic caravans, with distinctive Adria silhouette, extra-large in-line | 502 UL         |
| panoramic window and smart storage. Feel inspired and at home in the elegant and contemporary living spaces.                                    |                |
| Designed around you.                                                                                                                            | 542 UL         |
|                                                                                                                                                 | 572 UT         |
|                                                                                                                                                 | 573 PT         |
|                                                                                                                                                 | 593 UK         |
|                                                                                                                                                 | 593 UP         |
|                                                                                                                                                 | 613 HT         |
|                                                                                                                                                 | 613 PK Classic |
|                                                                                                                                                 | 613 PK         |
|                                                                                                                                                 | 613 UL         |
|                                                                                                                                                 | 613 UT         |
|                                                                                                                                                 | 673 PK         |
|                                                                                                                                                 | 753 UK         |
|                                                                                                                                                 | Lun            |