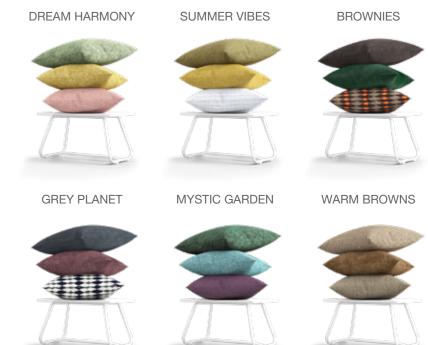

# Soft furnishings

Selection of textiles and decorative cushion sets.

## Soft furnishings & decorative cushions

With your choice of textile, you can select any decorative cushion set.