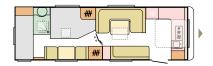

Designed for peak performance.

|   | 583 LP        |
|---|---------------|
|   | 613 UT        |
|   | 663 HT        |
|   | 663 PT        |
|   | 663 UK        |
|   | 753 HK        |
|   | 753 UP        |
|   | 763 UK        |
|   | 903 HT        |
| 9 | 03 HT Comfort |

#### ALPINA LAYOUTS

W 2460 (mm) 7