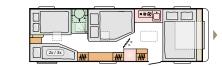

## FEATURED LAYOUT: ADORA 613 PK

Adora 613 PK especially for families, for 2 adults and 1-3 kids, all with 2m beds. Brilliant for guests too thanks to the Adria Exclusive Design<sup>®</sup> additional rear living accommodation, which is also great day rest or play space under the rear panoramic window, includes 2 TV points.

#### **A D O R A** L A Y O U T S

l = length w = width 📣 number of Berths 📃 kitchen 📃 table 📃 seating area 📕 wardrobe 📃 Berths 📰 Bathroom 🗔 floor