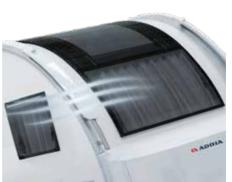

#### IN-LINE PANORAMIC WINDOW

Our in-line design brings light and the feeling of space for 'atrium-style living'. Includes integrated shading and ventilation features.

#### LIVING ROOM

The large panoramic window means 'atrium-style' living, with natural light, controllable shading and ventilation, with easy-to-open spring hinges.

> • Living room beneath large panoramic window.

#### LIVING ROOM

The large panoramic window means 'atrium-style' living, with natural light, controllable shading and ventilation.

Living room beneath large panoramic window.

Dinette with comfortable seating.