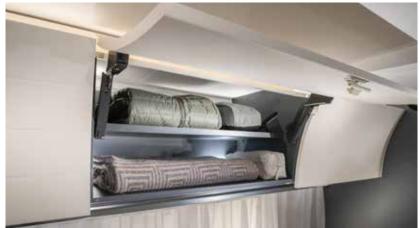

#### STORAGE

Easy access gas storage outside, with Smart boxes available. Inside, large volume concave design cupboards. Large wardrobe design and multi-purpose kitchen storage, including large capacity drawers and utensils track. Smart storage for personal items too.

#### STORAGE

More storage than you'd think possible. External gas bottle storage. Inside, large volume concave design cupboards. Large wardrobe design and multipurpose kitchen and bathroom storage, including innovative removable storage solutions.

#### STORAGE

More storage than you'd think possible. External gas bottle storage. Inside, large volume design cupboards. Large wardrobe and multi-purpose kitchen and bathroom storage, including removable solutions.