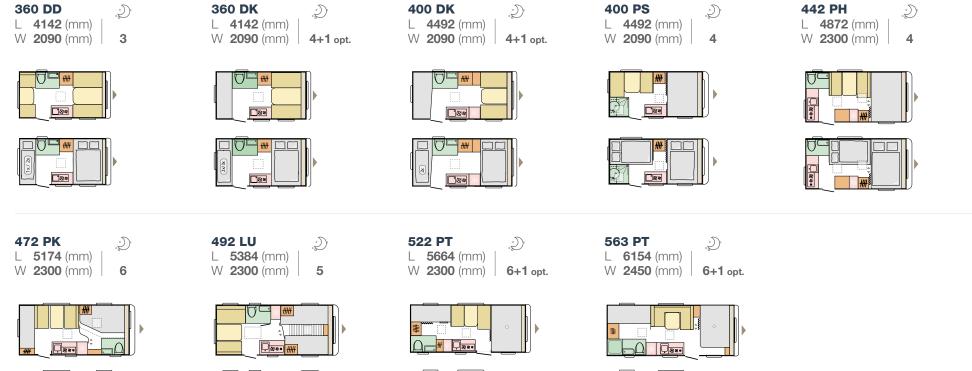

Experience a new style of camping.

VI CHOICE

| 360 DD |
|--------|
| 360 DK |
| 400 DK |
| 400 PS |
| 442 PH |
| 472 PK |
| 492 LU |
| 522 PT |
| 563 PT |
|        |

#### **AVIVA** LAYOUTS

| (A) |  |  |
|-----|--|--|
|     |  |  |

 
> MORE TECH INFO WWW.ADRIA-MOBIL.COM

L = LENGTH W = WIDTH 💭 NUMBER OF BERTHS 📕 KITCHEN 🧮 TABLE 📕 SEATING AREA 📕 WARDROBE 📕 BERTHS 📕 BATHROOM 🗌 FLOOR