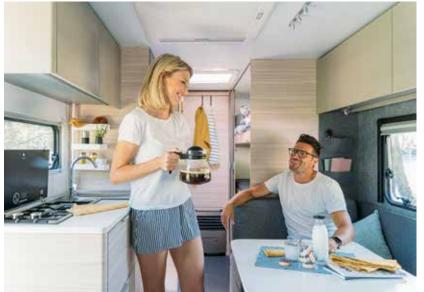

🗁 kitchens

Inspiring kitchen designs based on ergonomic principles, with style, great space and functionality, matched with the best appliances.

#### **KITCHEN**

The home-style design is inspired by the best home kitchens.

- Elegant design with premium chrome details.
- Large working surface and real wood chopping board.
- High loading capacity drawers and smart storage profiles.
- High quality appliances.

#### **KITCHEN**

The home-style design is inspired by the best home kitchens.

- Elegant concave cupboards with more volume.
- High loading capacity drawers.
- Multifunctional hanging profile.
- High quality appliances.