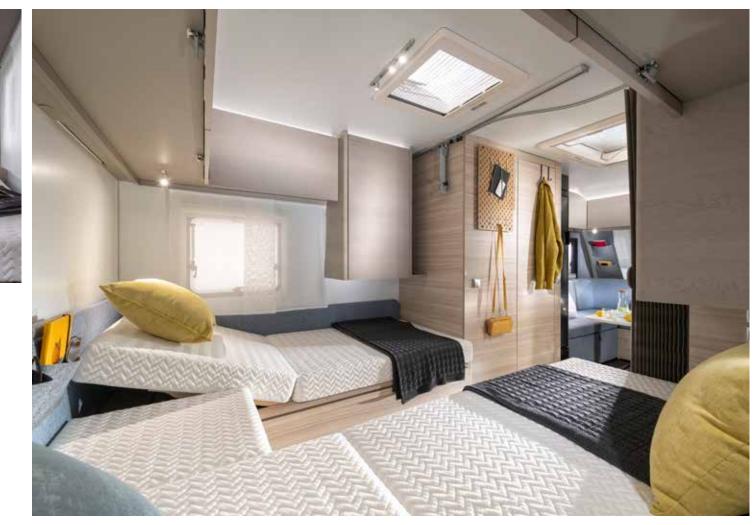

# E bedrooms

A choice of sleeping solutions, with easy to access beds with optimised dimensions, lighting design and really comfortable mattresses.

#### BEDROOM

All bedroom formats for a great night's sleep.

- Easy-accessible beds.
- Evopore<sup>®</sup> mattress available.USB ports.
- Smart bunk bed solution (layout specific).
- Storage for personal things.