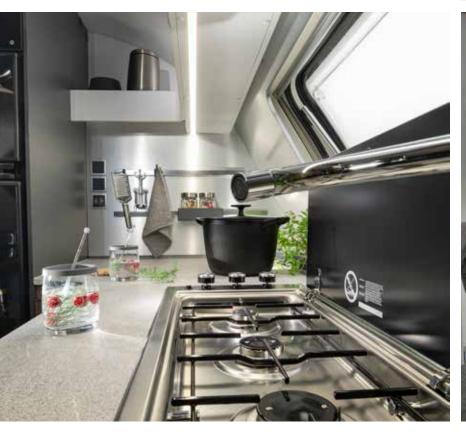

🗁 kitchens

Inspiring kitchen designs based on ergonomic principles, with style, great space and functionality, matched with the best appliances.

#### **KITCHEN**

The home-style design is inspired by the best home kitchens.

- Elegant design with premium chrome details.
- Large working surface and real wood chopping board.
- High loading capacity drawers and smart storage profiles.
- High quality appliances.