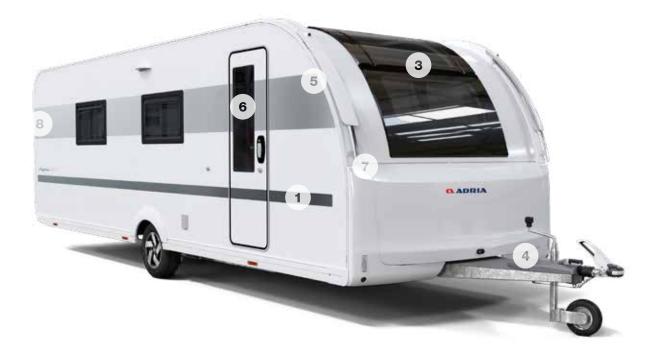

### Exterior features

- **1 EXTERIOR DESIGN,** aerodynamic, for clean and elegant style.
- 2 REAR WALL DESIGN, with multi-functional full LED lights.
- 3 PANORAMIC WINDOW, in-line wide design, on most layouts.
- 4 PERFORMANCE CHASSIS from AL-KO and Knott. AKS and ATC available.
- 5 INNOVATIVE WIND DIFFUSERS, for more efficient towing.
- 6 WIDE ENTRANCE DOOR and double-glazed 'flat' tinted windows.
- 7 HIGHER VOLUME STORAGE and integrated handles.
- 8 INTEGRATED TENT PROFILE with optional LED silhouette light.

#### IN-LINE PANORAMIC WINDOW

Our in-line design brings light and the feeling of space for 'atrium-style living'. Includes integrated shading and ventilation features.

#### LED LIGHTS

Full LED multifunctional rear lights for automotive style and functionality.

#### AERODYNAMIC WIND DIFFUSERS

This innovative feature, aids wind diffusion, look stylish and help towing efficiency.

#### EXTERIOR GRAPHICS

Automotive style graphics, with familiar Adria lines, premium finishes and chrome badges.