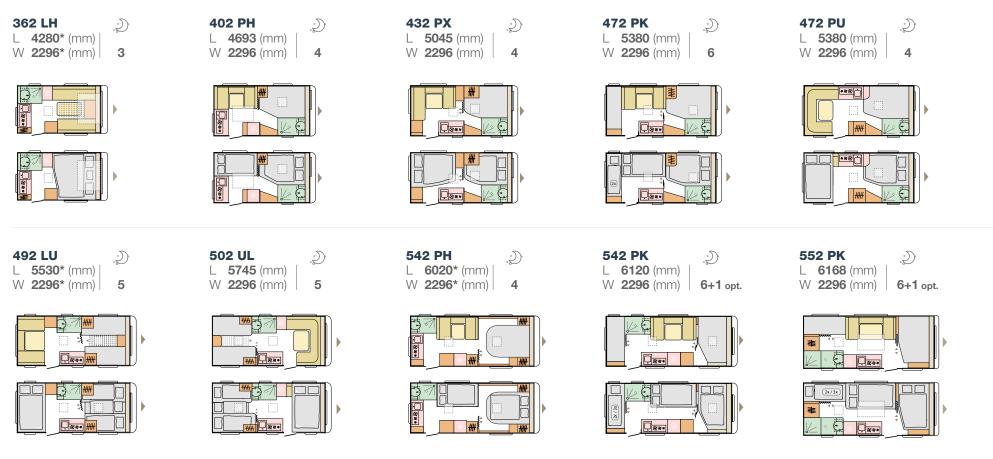

| 362 LH |
|--------|
| 402 PH |
| 432 PX |
| 472 PK |
| 472 PU |
| 492 LU |
| 502 UL |
| 542 PH |
| 542 PK |
| 552 PK |
|        |

#### ACTION LAYOUTS

| 361 LH<br>L 4010 (mm)  <br>W 2196 (mm)   3 | <b>391 LH</b><br>L <b>4310</b> (mm)  <br>W <b>2196</b> (mm)   <b>3</b> |
|--------------------------------------------|------------------------------------------------------------------------|
|                                            |                                                                        |
|                                            |                                                                        |

391 PD L 4460 (mm) | W 2196 (mm) | 2 C.

, C

| <br>- | _ | <br>_ |
|-------|---|-------|
|       |   |       |
| ##    |   |       |