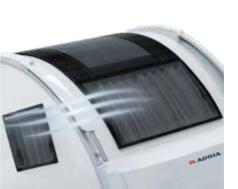

#### 7\_WINDOWS & DOORS.

Large, advanced design panoramic windows with built-in features. All windows and doors integrated to ensure optimum natural lighting, ventilation, privacy and security.

#### IN-LINE PANORAMIC WINDOW

Our in-line design brings light and the feeling of space for 'atrium-style living'. Includes integrated shading and ventilation features.

#### IN-LINE FRONT WINDOW

Large front and kitchen windows brings more light.