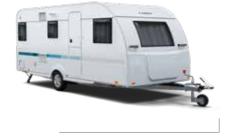

# ACTION

Action, the original iconic, light-weight and stylish caravan for active holidays, in three sporty colours. A caravan which always puts a smile on your face and delivers on space, features and comfort. Contemporary interior with smart kitchen, ergo bathroom and comfortable sleeping.

You'll love the new original.

ACTION

ACTION SPORT (391 LH)