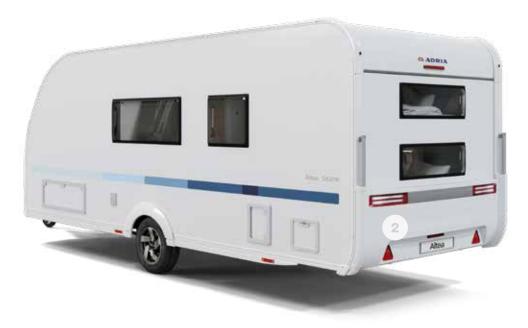

### ALTEA MEET THE NEW GENERATION

### Designed for lighter, brighter living.

We introduce the new generation of one of our most popular caravans.

#### ALTEA

**INSPIRED DESIGN** 

New generation exterior design with integrated profile and large front storage compartment.

## Exterior features

- **1 EXTERIOR DESIGN.** Smooth GRP body with clean lines.
- 2 **REAR WALL DESIGN.** With multifunctional LED lights.
- **3 FRONT WINDOW.** Wider design for more light.
- 4 AL-KO CHASSIS 1,500 or 1,700 kg Vario X chassis;1,300 kg on standard.
- 5 INTEGRATED HANDLES for easier handling.
- 6 LIGHTER WEIGHT BODY. Featuring Symalite®
- 7 HIGH VOLUME STORAGE. For gas bottle and more.
- 8 ALLOY WHEELS. For more style.