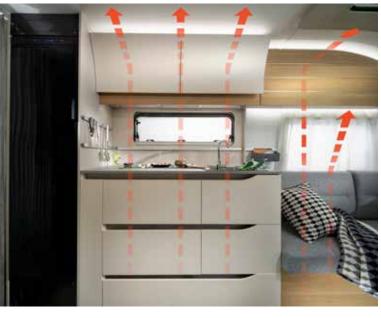

#### 6\_AIRFLOW.

Adria's sophisticated Air Flow System means every vehicle has integrated air-flow and ventilation, so no condensation.

### **Climate control**

Our caravans are built to Adria 'thermo-build' standards, making them suitable for use all year round. Featuring advanced insulation materials, precisely engineered heating design and Adria Air Flow System for ventilation and optimum circulation of air, cooling and heating. All vehicles are tested in our own climate chamber, from -25 to +60 degrees and in humidity from 45 % to 80 % between +30 and +60 degrees.