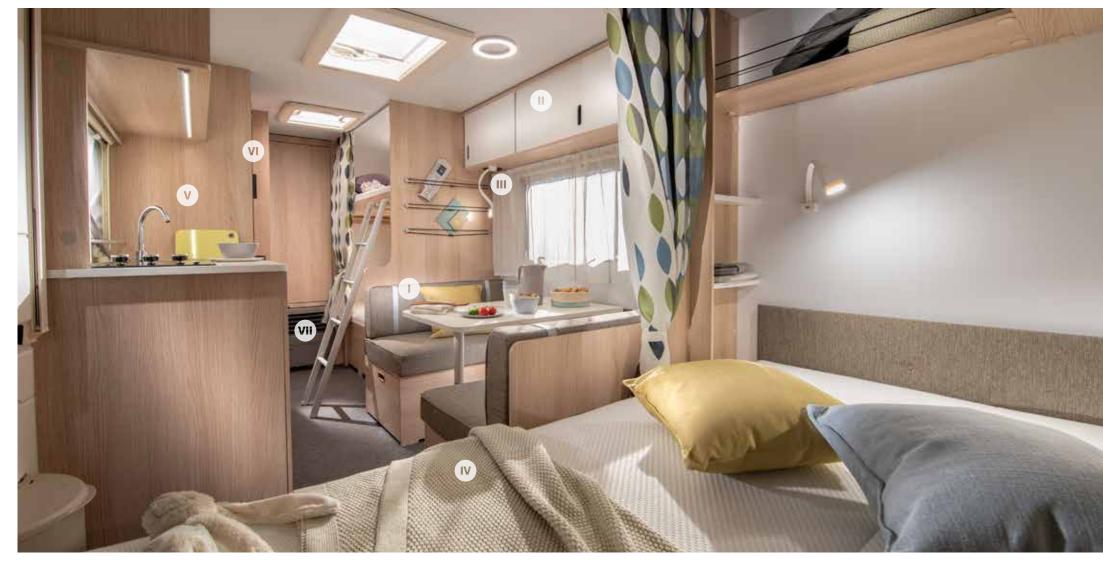

### Interior features

**I.** Home-style interior design for atrium-style living.

**II.** Comfortable bed solutions with quality sprung mattresses.

III. Adria Digital controller, sound system, Bluetooth® amplifier & USB ports.

IV. Contemporary living spaces with outstanding comfort.

V. Kitchen design with great style, storage and best appliances.

**VI.** Elegant bathroom design with Alde Tower for comfort.

**VII.** Adria Alde heating, integrated design, with no cold-spots.