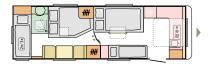

#### ALPINA

A choice of layouts designed for the way you want to live, including unique layouts for large families and groups.

Featured Layout: **Alpina 663 PT** with exclusive compact panoramic door for indoor-outdoor living.

#### **A D O R A** L A Y O U T S

l = length w = width 📣 number of Berths 📃 kitchen 📃 table 📃 seating area 📕 wardrobe 📃 Berths 📰 Bathroom 🗔 floor