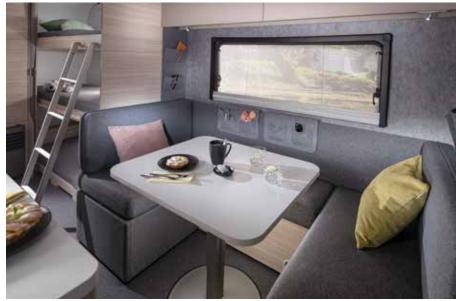

# E bedrooms

A choice of sleeping solutions, with easy to access beds with optimised dimensions, lighting design and really comfortable mattresses.

#### BEDROOM

Bedroom designs, with all formats of bed, for a great night's sleep.

- Quality sprung beds in many formats.
- Luxury mattresses, with cold-foam for extra comfort.
- Controllable lighting, with intuitive light panel.
- Elegant storage solutions.

#### BEDROOM

All bedroom formats for a great night's sleep.

- Easy-accessible beds.
- Evopore<sup>®</sup> mattress available.USB ports.
- Smart bunk bed solution (layout specific).
- Storage for personal things.