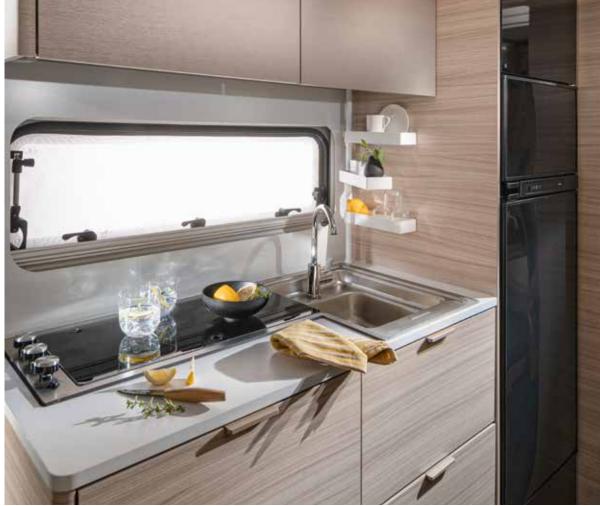

#### **KITCHEN**

The home-style design is inspired by the best home kitchens.

- Elegant design with premium chrome details.
- Large working surface and real wood chopping board.
- High loading capacity drawers and smart storage profiles.
- High quality appliances.