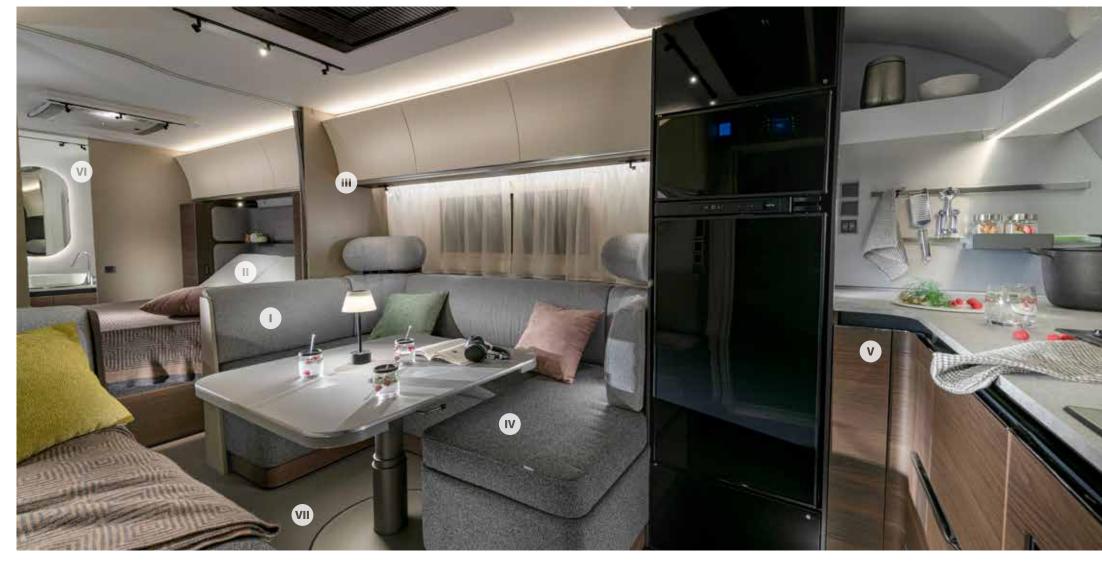

### Interior features

**I.** Home-style interior design for atrium-style living.

**II.** Comfortable bed solutions with quality sprung mattresses.

III. Adria Digital controller, sound system, Bluetooth® amplifier & USB ports.

IV. Contemporary living spaces with outstanding comfort.

V. Kitchen design with great style, storage and best appliances.

**VI.** Elegant bathroom design with Alde Tower for comfort.

**VII.** Adria Alde heating, integrated design, with no cold-spots.