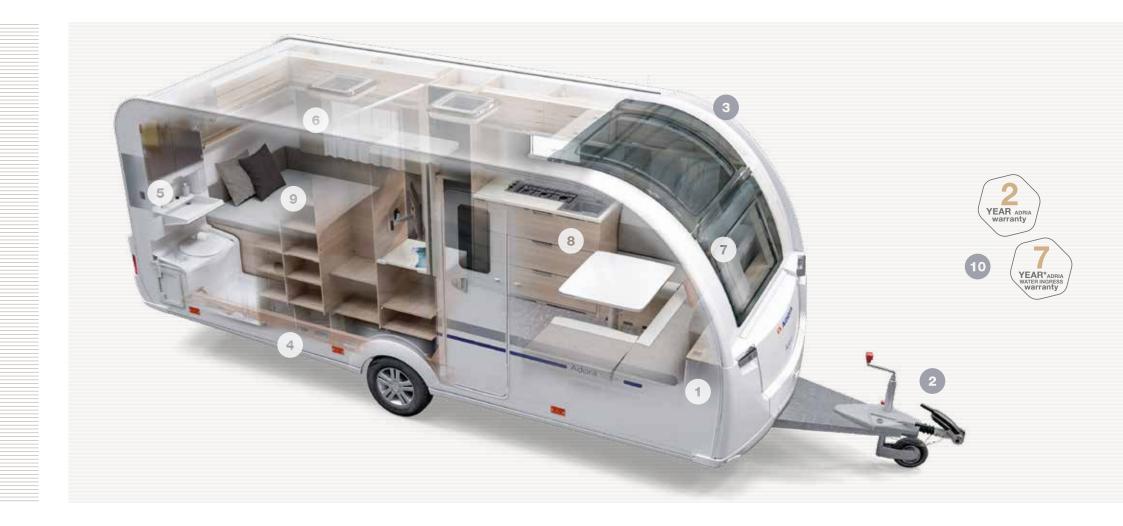

#### **1\_INSPIRED DESIGN.**

Exclusive designs with dynamic front profiles, stylish rear walls and signature features such as large panoramic windows on many models.

#### 2\_CHASSIS.

Robust construction and integration for safer handling and optimum weight management, with AL-KO and Knott as our chassis partners.

#### **3\_BODY CONSTRUCTION.**

Modular construction using the best materials and construction methods, including Adria's unique 'Comprex' body construction.

#### **4\_CLIMATE CONTROL.**

Designed for living, all year round, with optimized heating efficiency by Truma or Alde, precise engineering and testing in our climate chamber.

#### **5\_INSULATION.**

The latest thermal insulation materials, sophisticated heat and air flow management to Adria's 'Thermo-build' standards and no 'cold-spots'.

#### 6\_AIRFLOW.

Adria's sophisticated Air Flow System means every vehicle has integrated air-flow and ventilation, so no condensation.

#### 7\_WINDOWS & DOORS.

Large, advanced design panoramic windows with built-in features. All windows and doors integrated to ensure optimum natural lighting, ventilation, privacy and security.

#### **8\_FURNITURE & STORAGE.**

Craftsman-built cabinetry integrated with heating and air flow for optimum thermal efficiency. Flexible storage in every vehicle too.

#### 9\_COMFORT.

Contemporary living spaces with optimized space and functionality for comfortable living and a home-style feeling.

#### **10\_CUSTOMER SERVICE.**

Class-leading 2 Year General Warranty and 7 Year Water Ingress Warranty as standard, over 500 dealers and efficient after sales and parts service.