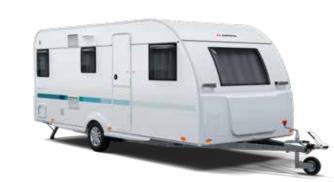

### ALTEA MEET THE NEW GENERATION

### Designed for lighter, brighter living.

We introduce the new generation of one of our most popular caravans.

# Designed for lighter, brighter living.

MEET THE NEW GENERATION

INSPIRE DESIGN

HOME-STYLE FEELING

100

CONTEMPORARY LIVING SPACES

ADRIA

INSPIRED SOLUTIONS

Altea, adopts the new generation exterior design and brings a fresh approach to contemporary home-style interiors, with easy comfort and practicality.

Designed for lighter, brighter living.

|  | - 4 |
|--|-----|
|  | 6   |