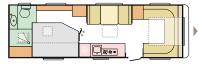

## FEATURED LAYOUT: ADORA 613 PK

Adora 613 PK especially for families, for 2 adults and 1-3 kids, all with 2m beds. Brilliant for guests too thanks to the Adria Exclusive Design<sup>®</sup> additional rear living accommodation, which is also great day rest or play space under the rear panoramic window, includes 2 TV points.

#### **A D O R A** L A Y O U T S

l = length w = width 📣 number of Berths 📃 kitchen 📃 table 📃 seating area 📕 wardrobe 📃 Berths 📰 Bathroom 🗔 floor