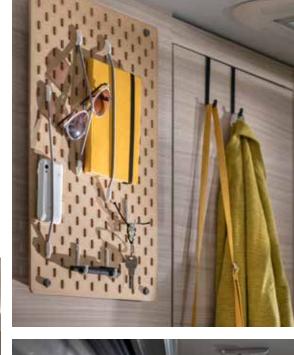

#### STORAGE

Easy access gas storage outside, with Smart boxes available. Inside, large volume concave design cupboards. Large wardrobe design and multi-purpose kitchen storage, including large capacity drawers and utensils track. Smart storage for personal items too.

#### STORAGE

More storage than you'd think possible. External gas bottle storage. Inside, large volume concave design cupboards. Large wardrobe design and multipurpose kitchen and bathroom storage, including innovative removable storage solutions.

#### STORAGE

More storage than you'd think possible. External gas bottle storage. Inside, large volume design cupboards. Large wardrobe and multi-purpose kitchen and bathroom storage, including removable solutions.