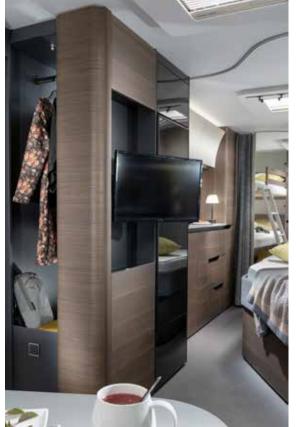

#### **CONTEMPORARY LIVING SPACES**

Everything is designed for the ultimate holiday living experience.

#### LIVING ROOM

The large panoramic window means 'atrium-style' living, with natural light, controllable shading and ventilation, with easy-to-open spring hinges.

> • Living room beneath large panoramic window.

Dinette with comfortable seating, adjustable headrests.

Concave overhead cupboards, strong hinges and smart storage solutions.

Home-style TV cabinet. • Re-chargeable light for indoor-

outdoor use.