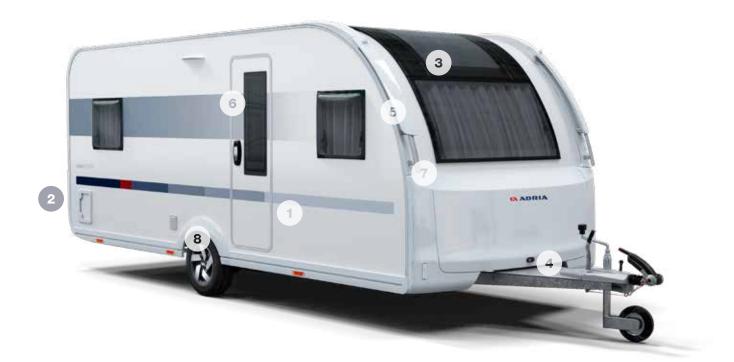

### Exterior features

- **1 EXTERIOR DESIGN,** aerodynamic, for clean and elegant style.
- 2 REAR WALL DESIGN, with multi-functional full LED lights.
- 3 PANORAMIC WINDOW, in-line wide design, on most layouts.
- 4 PERFORMANCE CHASSIS from AL-KO and Knott. AKS and ATC available.
- 5 INNOVATIVE WIND DIFFUSERS, for more efficient towing.
- 6 WIDE ENTRANCE DOOR and double-glazed 'flat' tinted windows.
- 7 HIGHER VOLUME STORAGE and integrated handles.
- 8 INTEGRATED TENT PROFILE with optional LED silhouette light.

#### IN-LINE PANORAMIC WINDOW

Our in-line design brings light and the feeling of space for 'atrium-style living'. Includes integrated shading and ventilation features.

#### LED LIGHTS

Full LED multifunctional rear lights for automotive style and functionality.

#### AERODYNAMIC WIND DIFFUSERS

This innovative feature, aids wind diffusion, look stylish and help towing efficiency.

#### EXTERIOR GRAPHICS

Automotive style graphics, with familiar Adria lines, premium finishes and chrome badges.