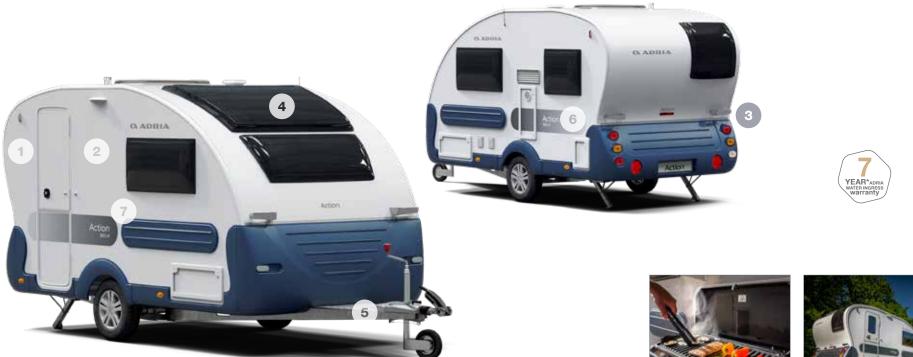

#### ACTION

Exterior features

The Action is a much loved, iconic caravan, a true original which delivers on space, features and comfort.

1 Iconic exterior 2 GFK polyester shape and integrated body with choice of colour body

mouldings.

**3** Adaptation for bicycle rack for rear wall (optional).

4 Panoramic window on all layouts.

5 AL-KO chassis and AKS on all models.

6 Features new exterior graphics.

Smart grill.

7