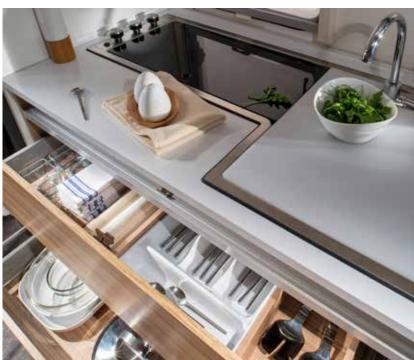

🗁 kitchens

Inspiring kitchen designs based on ergonomic principles, with style, great space and functionality, matched with the best appliances.

#### **KITCHEN**

The home-style design is inspired by the best home kitchens.

- Elegant design with premium chrome details.
- Large working surface and real wood chopping board.
- High loading capacity drawers and smart storage profiles.
- High quality appliances.

#### **KITCHEN**

The home-style design is inspired by the best home kitchens.

- Elegant concave cupboards with more volume.
- High loading capacity drawers.
- Multifunctional hanging profile.
- High quality appliances.

#### **KITCHEN**

The home-style design is inspired by the best home kitchens.

- Integrated sink and 3 burner stove.
- Smart cupboard design.
- High loading capacity drawers, anti-slip mats.
- Innovative storage solutions.
- High quality appliances.