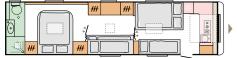

#### ACTION LAYOUTS

| 361 LH<br>L 4010 (mm)  <br>W 2196 (mm)   3 | <b>391 LH</b><br>L <b>4310</b> (mm)  <br>W <b>2196</b> (mm)   <b>3</b> |
|--------------------------------------------|------------------------------------------------------------------------|
|                                            |                                                                        |
|                                            |                                                                        |

391 PD L 4460 (mm) | W 2196 (mm) | 2 C.

, C

| <br>- | _ | <br>_ |
|-------|---|-------|
|       |   |       |
| ##    |   |       |