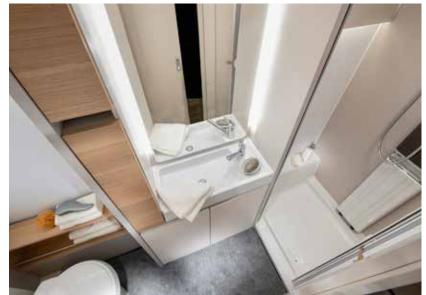

## 🛎 bathrooms

Hotel-style, practical bathrooms with quality fittings and touches of luxury.

#### BATHROOM

Elegant bathroom with extra space, lighting and plenty of storage.

- Large volume sink.
- Alde Tower for warmth and comfort.
- Storage for personal things.
- Mirror with ambient light.

#### BATHROOM

Our Ergo bathroom with extra space, lighting and plenty of storage.

- Practical fold-away sink.
- Efficient draining and serviceability.
- Storage for personal things.
- Controllable lighting.