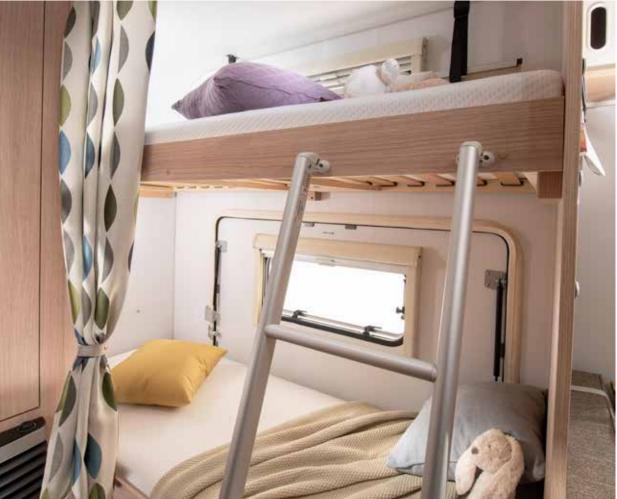

#### BEDROOM

All bedroom formats for a great night's sleep.

- Easy-accessible beds.
- Evopore<sup>®</sup> mattress available.USB ports.
- Smart bunk bed solution (layout specific).
- Storage for personal things.

# Interior features

I. Home-style interior design for easy living.

II. Choice of comfortable bed formats, including bunk-beds.

ableIII. Adria control panelag& USB ports.

**IV.** Contemporary living spaces with easy comfort.