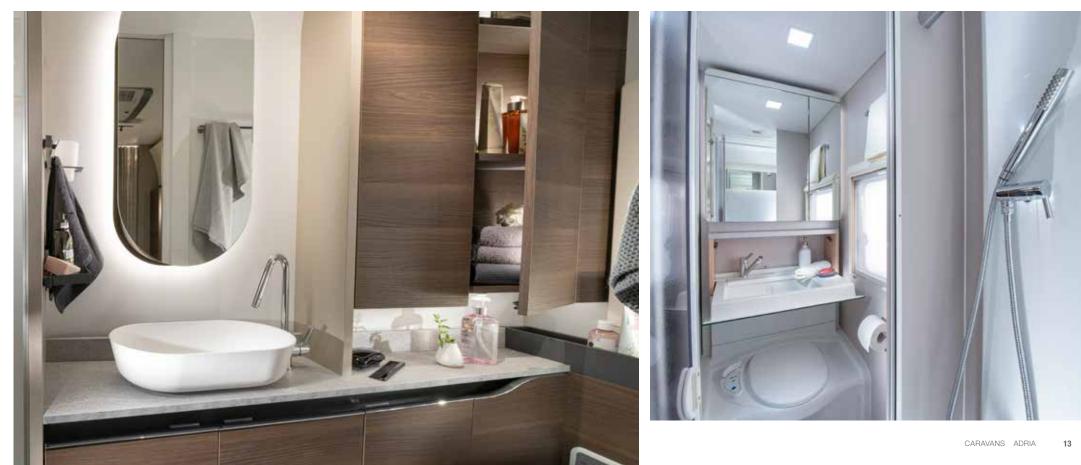

## 🛎 bathrooms

Hotel-style, practical bathrooms with quality fittings and touches of luxury.

#### BATHROOM

Elegant bathroom with extra space, lighting and plenty of storage.

- Large volume sink.
- Alde Tower for warmth and comfort.
- Storage for personal things.
- Mirror with ambient light.