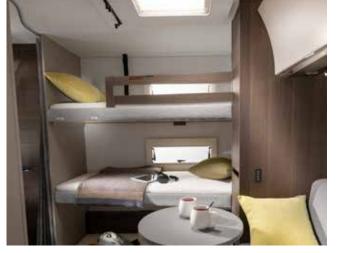

# Interior features

I. Home-style interior design for easy living.

II. Choice of comfortable bed formats, including bunk-beds.

ableIII. Adria control panelag& USB ports.

**IV.** Contemporary living spaces with easy comfort.

#### BEDROOM

All bedroom formats for a great night's sleep.

- Easy-accessible beds.
- Evopore<sup>®</sup> mattress available.USB ports.
- Smart bunk bed solution (layout specific).
- Storage for personal things.