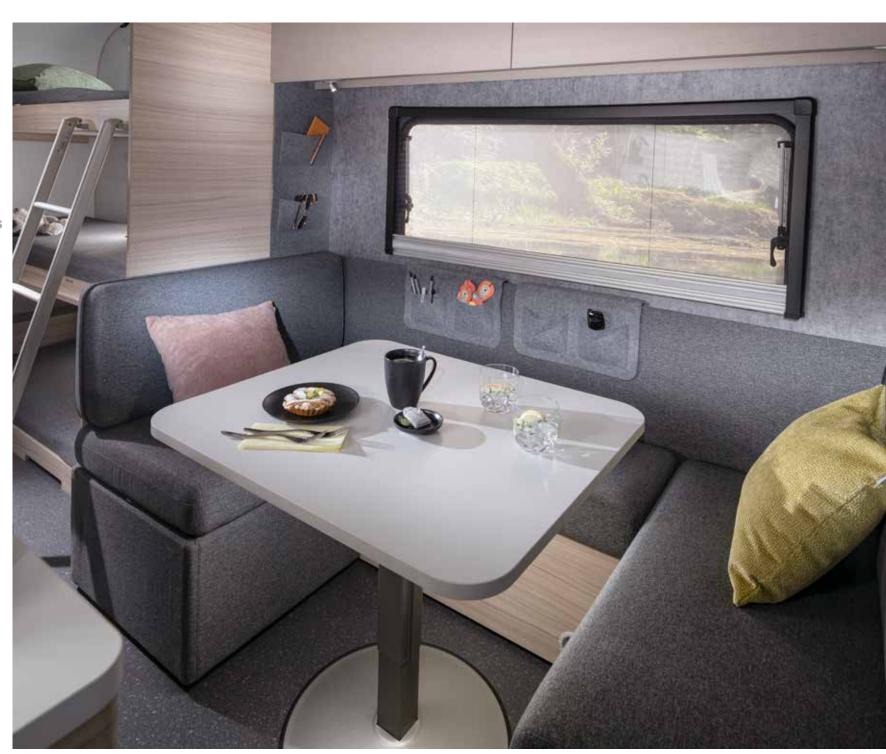

#### LIVING ROOM

The large panoramic window means 'atrium-style' living, with natural light, controllable shading and ventilation, with easy-to-open spring hinges.

> • Living room beneath large panoramic window.

Dinette with comfortable seating, adjustable headrests.

Concave overhead cupboards, strong hinges and smart storage solutions.

Home-style TV cabinet. • Re-chargeable light for indoor-

outdoor use.