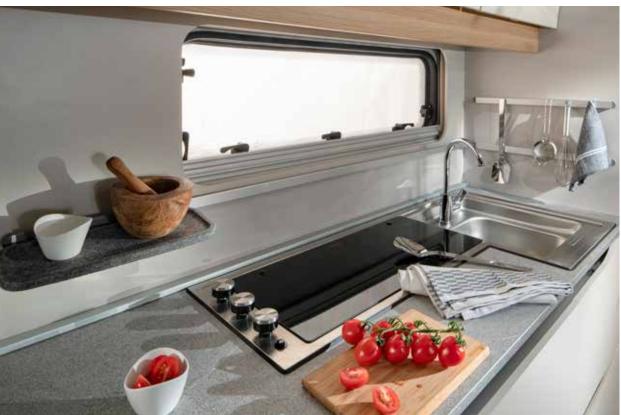

🗁 kitchens

Inspiring kitchen designs based on ergonomic principles, with style, great space and functionality, matched with the best appliances.

#### **KITCHEN**

The home-style design is inspired by the best home kitchens.

- Elegant concave cupboards with more volume.
- High loading capacity drawers.
- Multifunctional hanging profile.
- High quality appliances.