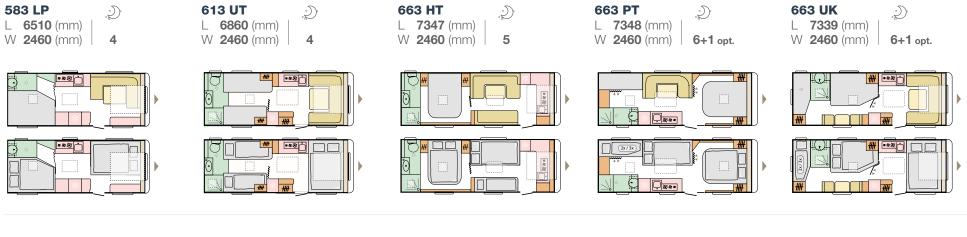

Designed for peak performance.

|   | 583 LP        |
|---|---------------|
|   | 613 UT        |
|   | 663 HT        |
|   | 663 PT        |
|   | 663 UK        |
|   | 753 HK        |
|   | 753 UP        |
|   | 763 UK        |
|   | 903 HT        |
| 9 | 03 HT Comfort |

#### ALPINA LAYOUTS

W 2460 (mm) 7