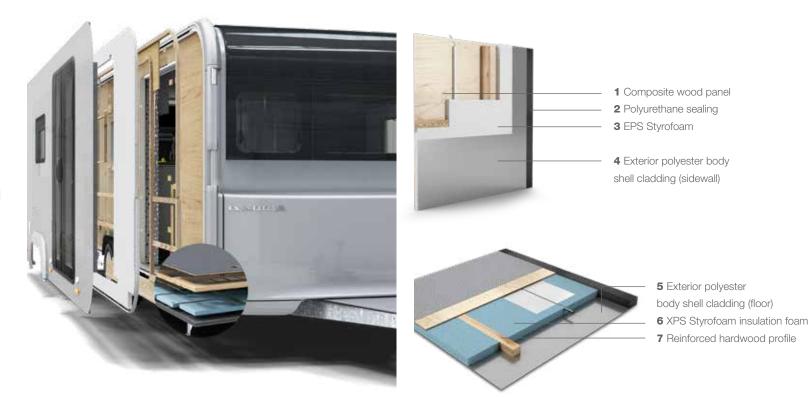

#### **3\_BODY CONSTRUCTION.**

Modular construction using the best materials and construction methods, including Adria's unique 'Comprex' body construction.

#### **5\_INSULATION.**

The latest thermal insulation materials, sophisticated heat and air flow management to Adria's 'Thermo-build' standards and no 'cold-spots'.

### **Body construction**

Adria caravans have a reputation for being robustly built, which reflects our approach to design, construction and quality management.

Adria's unique 'Comprex' body construction combines the torsional strength of wood, the durability of polyurethane and the moisturestopping properties of polyester.

### **Climate control**

Our caravans are built to Adria 'thermo-build' standards, making them suitable for use all year round. Featuring advanced insulation materials, precisely engineered heating design and Adria Air Flow System for ventilation and optimum circulation of air, cooling and heating. All vehicles are tested in our own climate chamber, from -25 to +60 degrees and in humidity from 45 % to 80 % between +30 and +60 degrees.