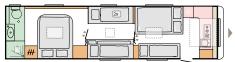

#### **A D O R A** L A Y O U T S

l = length w = width 📣 number of Berths 📃 kitchen 📃 table 📃 seating area 📕 wardrobe 📃 Berths 📰 Bathroom 🗔 floor

## FEATURED LAYOUT: ADORA 613 PK

Adora 613 PK especially for families, for 2 adults and 1-3 kids, all with 2m beds. Brilliant for guests too thanks to the Adria Exclusive Design<sup>®</sup> additional rear living accommodation, which is also great day rest or play space under the rear panoramic window, includes 2 TV points.