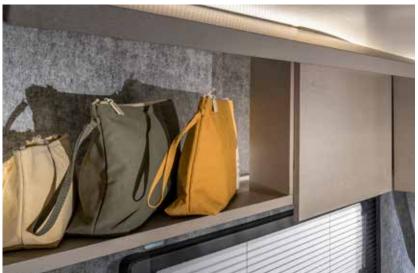

#### STORAGE

Easy access gas storage outside, with Smart boxes available. Inside, large volume concave design cupboards. Large wardrobe design and multi-purpose kitchen storage, including large capacity drawers and utensils track. Smart storage for personal items too.

#### STORAGE

More storage than you'd think possible. External gas bottle storage. Inside, large volume concave design cupboards. Large wardrobe design and multipurpose kitchen and bathroom storage, including innovative removable storage solutions.

#### STORAGE

More storage than you'd think possible. External gas bottle storage. Inside, large volume design cupboards. Large wardrobe and multi-purpose kitchen and bathroom storage, including removable solutions.