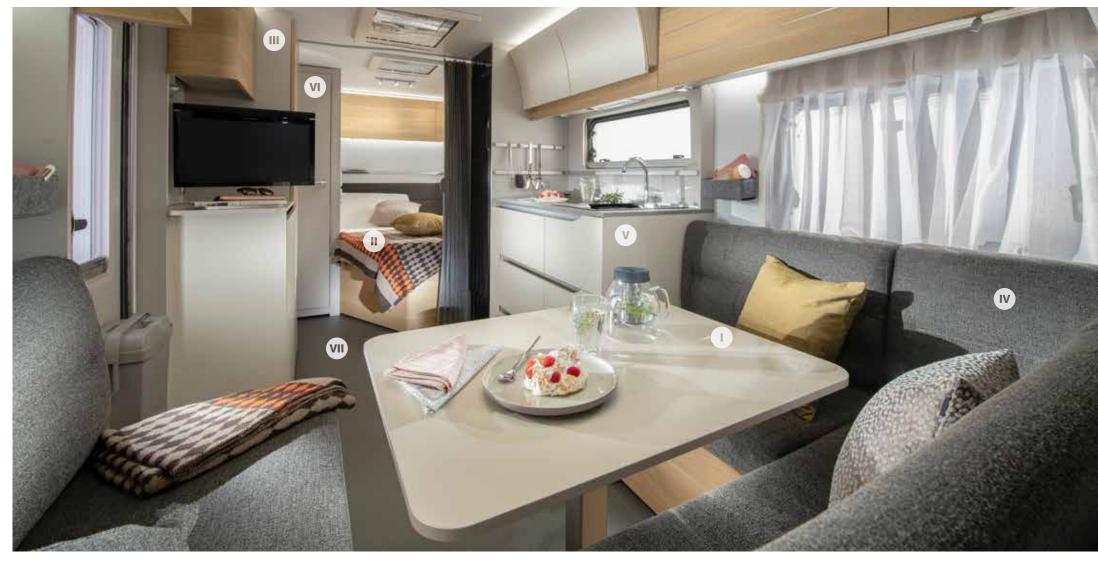

### Interior features

**I.** Home-style interior design for atrium-style living.

**II.** Comfortable bed solutions with quality sprung mattresses.

III. Adria Digital controller, sound system, Bluetooth® amplifier & USB ports.

IV. Contemporary living spaces with outstanding comfort.

V. Kitchen design with great style, storage and best appliances.

**VI.** Elegant bathroom design with Alde Tower for comfort.

**VII.** Adria Alde heating, integrated design, with no cold-spots.