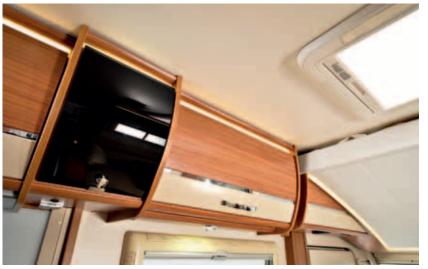

### interior features

matrix models

- Multi-position elevating pull down bed
- Spacious lounges
- L Shape fully equipped kitchens

- A variety of popular layouts throughout the range
- Modern and contemporary furniture and fabrics

#### Matrix

- Fully equipped kitchens with large fridges
- Spacious optional L Dinette lounge
- Easy to use NEW touch screen control panel