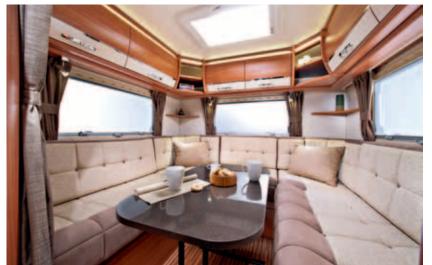

### interior features

matrix models

- Multi-position elevating pull down bed
- Spacious lounges
- L Shape fully equipped kitchens

- A variety of popular layouts throughout the range
- Modern and contemporary furniture and fabrics

#### Matrix Axess

- Modern interior design
- Spacious lounge with side sofa
- Large end kitchen

### Matrix Axess

Compact yet spacious

Even though the Axess is the entry level range of the family, washrooms and kitchens are both well equipped whilst the lounge area has a vast amount of space to easily keep the family comfortable or even entertain the quests. The light modern fresh furniture provides an open airy feeling of space.