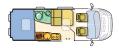

#### Matrix

Engines 2.3 (130) 35L - 2.3 (150) 35L -

◆ Overall length 5.99m

T-1

Width 2.29m

1 Model 4 Berths

Height 2.8m

#### Matrix Axess

Adria's range of Crossover motorhomes - the Matrix family give you the best of all available solutions. Externally an eye catching, streamlined low-profile motorhome that boasts excellent aerodynamics delivering impressive low fuel consumption figures. Whilst internally providing the flexibility of multiple sleeping berths with permanent full size beds.

#### Matrix Axess

- Under 6 metres in overall length
- 4 Travelling seats

#### Matrix Axess

- Modern interior design
- Spacious lounge with side sofa
- Large end kitchen

# **MATRIX AXESS**

- Only 5.99m overall length, great for everyday use
- Modern and contemporary interior design
- BRAND NEW for 2013