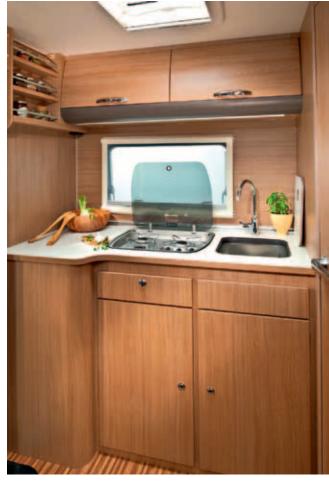

#### Matrix Axess

- Modern interior design
- Spacious lounge with side sofa
- Large end kitchen

### Matrix Axess

Compact yet spacious

Even though the Axess is the entry level range of the family, washrooms and kitchens are both well equipped whilst the lounge area has a vast amount of space to easily keep the family comfortable or even entertain the quests. The light modern fresh furniture provides an open airy feeling of space.