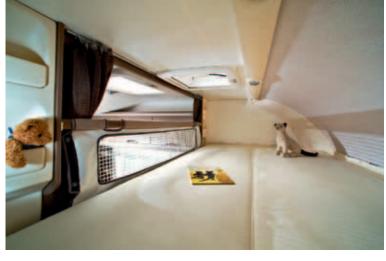

#### Matrix Axess

Adria's range of Crossover motorhomes - the Matrix family give you the best of all available solutions. Externally an eye catching, streamlined low-profile motorhome that boasts excellent aerodynamics delivering impressive low fuel consumption figures. Whilst internally providing the flexibility of multiple sleeping berths with permanent full size beds.

#### Matrix Axess

- Under 6 metres in overall length
- 4 Travelling seats

#### Matrix Axess

- Modern interior design
- Spacious lounge with side sofa
- Large end kitchen

### Matrix Axess

Drop down the multi position front bed and within seconds you will unveil a large comfortable double bed, if ones not enough, many of the models in the range feature further bed arrangements at the rear all providing maximum comfort.