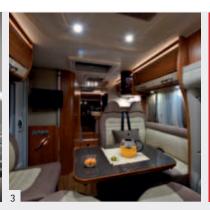

# Matrix Axess

It's streamline in design, it's robust in construction, and it's very affordable. The Matrix Axess provides various attributes at an affordable price. The entry level range of the Matrix family offers strong reliable construction that will give endless memorable vacations for the whole family.

### Matrix Axess

Compact yet spacious

Even though the Axess is the entry level range of the family, washrooms and kitchens are both well equipped whilst the lounge area has a vast amount of space to easily keep the family comfortable or even entertain the quests. The light modern fresh furniture provides an open airy feeling of space.

### Matrix Axess

Drop down the multi position front bed and within seconds you will unveil a large comfortable double bed, if ones not enough, many of the models in the range feature further bed arrangements at the rear all providing maximum comfort.