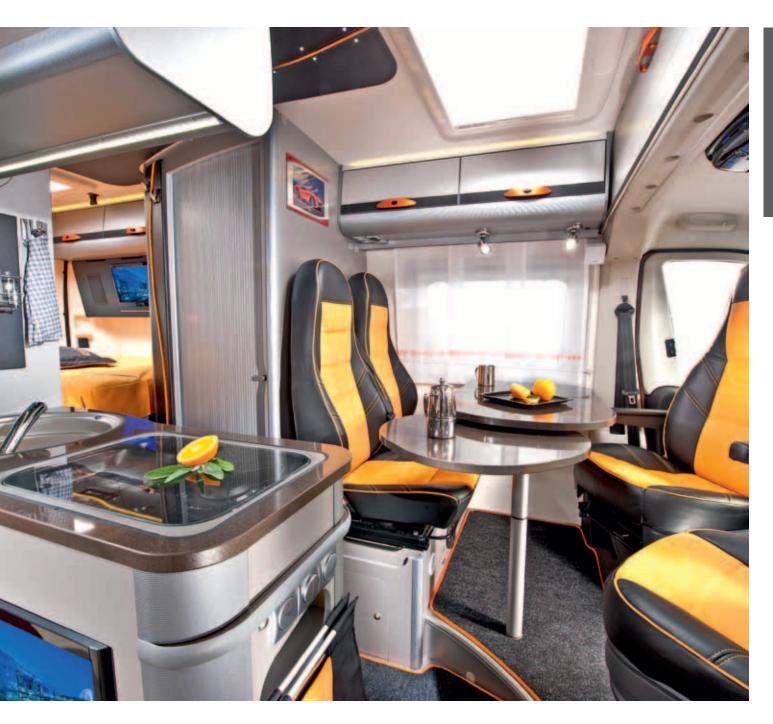

#### Matrix Axess

- Modern interior design
- Spacious lounge with side sofa
- Large end kitchen

### Matrix Axess

Compact yet spacious

Even though the Axess is the entry level range of the family, washrooms and kitchens are both well equipped whilst the lounge area has a vast amount of space to easily keep the family comfortable or even entertain the quests. The light modern fresh furniture provides an open airy feeling of space.

### Matrix Axess

Drop down the multi position front bed and within seconds you will unveil a large comfortable double bed, if ones not enough, many of the models in the range feature further bed arrangements at the rear all providing maximum comfort.