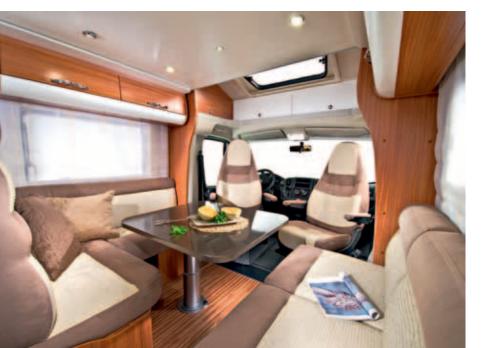

# Matrix Axess

It's streamline in design, it's robust in construction, and it's very affordable. The Matrix Axess provides various attributes at an affordable price. The entry level range of the Matrix family offers strong reliable construction that will give endless memorable vacations for the whole family.

### Matrix Axess

Compact yet spacious

Even though the Axess is the entry level range of the family, washrooms and kitchens are both well equipped whilst the lounge area has a vast amount of space to easily keep the family comfortable or even entertain the quests. The light modern fresh furniture provides an open airy feeling of space.

### Matrix Axess

Drop down the multi position front bed and within seconds you will unveil a large comfortable double bed, if ones not enough, many of the models in the range feature further bed arrangements at the rear all providing maximum comfort.