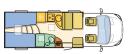

#### Matrix

Engines 2.3 (130) 35L - 2.3 (150) 35L -

◆ Overall length 5.99m

T-1

Width 2.29m

1 Model 4 Berths

Height 2.8m

#### Matrix Axess

Adria's range of Crossover motorhomes - the Matrix family give you the best of all available solutions. Externally an eye catching, streamlined low-profile motorhome that boasts excellent aerodynamics delivering impressive low fuel consumption figures. Whilst internally providing the flexibility of multiple sleeping berths with permanent full size beds.

#### Matrix Axess

- Under 6 metres in overall length
- 4 Travelling seats

#### Matrix Axess

- Modern interior design
- Spacious lounge with side sofa
- Large end kitchen