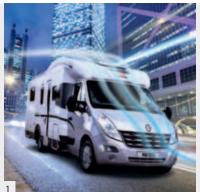

# Matrix Axess page 36 1 Model 4 Berths

#### Matrix

Engines 2.3 (130) 35L - 2.3 (150) 35L -

◆ Overall length 5.99m

T-1

Width 2.29m

1 Model 4 Berths

Height 2.8m

#### Matrix Axess

Adria's range of Crossover motorhomes - the Matrix family give you the best of all available solutions. Externally an eye catching, streamlined low-profile motorhome that boasts excellent aerodynamics delivering impressive low fuel consumption figures. Whilst internally providing the flexibility of multiple sleeping berths with permanent full size beds.