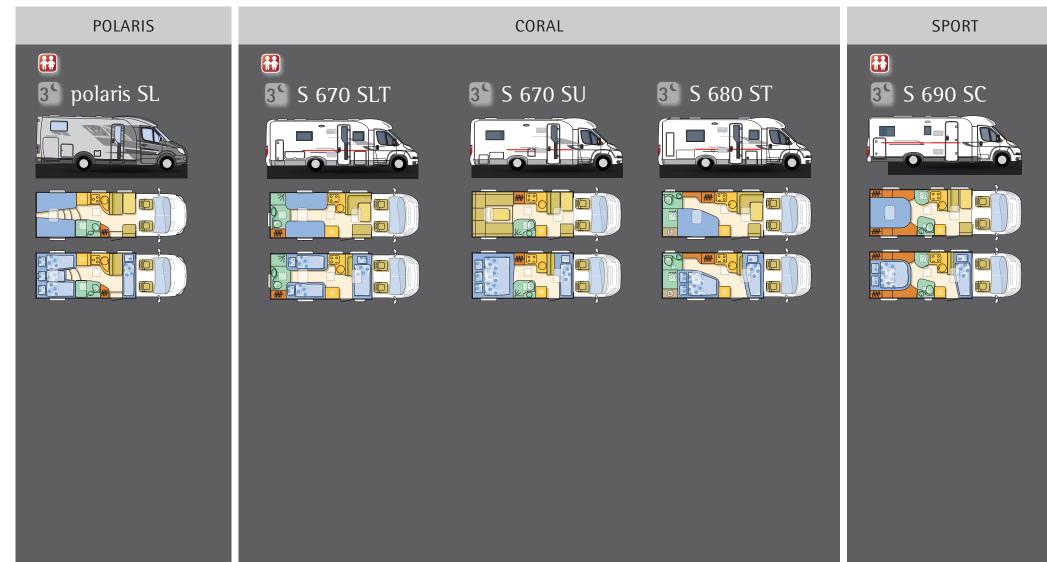

# Adria's award winning range of semi integrated motorhomes caters for all types connoisseurs, whether its couples or families. The Polaris with its sheer abundance of luxury for couples who demand the highest in aesthetic beauty, right through to the Sport range for families who lead fast moving life's and require only the basic ingredients for deserved vacations.

Adria Semi Integrated motorhomes benefit from exceptional construction quality with GfK and having a low centre of gravity are easy to manoeuvre through those long winding country roads and the narrow lanes along the coast, ensuring no destination can remain undiscovered. Then once you've arrived at your destination you will have no finer home to sit back and relax in, every Adria Semi-integrated motorhome possessing all the creature comforts for that home from home experience.

# Polaris

The luxury Polaris will leave you breathless. Just the slight glimmer of the metallic silver exterior leaves you with the feeling that you have witnessed a tangible air of exclusivity. But the Polaris is not just a work of art to delight the eye. Produced on the AL-KO chassis with a Mercedes Benz engine, the Polaris provides performance and road stability in abundance whilst the large garage at the rear provides you with excellent storage options.

# **Polaris**

perfection crafted just for you

The Polaris is the true all weather motorhome. Equipped with Alde wet central heating and under-floor heating, you are sure to be warm all the time. Comfort is also high on the list; sumptuous fabrics in the lounge allow you to relax whilst the stunning kitchen is a joy to cook in. Luxury continues into the well presented washroom.

# Polaris

The rear of the Polaris provides you with two large single beds which will leave you at the helm of luxury. Surrounded by the high gloss furniture finish and LED lighting you will be forgiven for thinking you are on a million pound yacht floating in the ocean.

# Coral

Coral is the name that is renowned for reliability. The strong polyester body shell gives strength and durability that will last for years while the stylish graphics and sleek low profile appearance make the statement of refined style. With many different layouts to choose from it's easy to see why the Coral has been the most recognised name in motorhome ownership for many years.

# Coral

travel in style

The interior of the Coral offers everything that is needed for a peace of mind vacation. Comfortable large lounges, well equipped kitchens with everything close to hand and spacious washrooms. All the basics plus a good level of specification, Coral has it all.

# Coral

With so many different layouts to choose from, all featuring large sumptuous comfortable beds it's easy to see why the Coral is recognised for true comfort. Bedroom comfort is completed by mattresses that are complimented by adjustable head rests.

### contemporary craftsmanship

S 690 SC

Sport is the true family motorhome range for those who need to get up and go quickly. Layouts that satisfy all sizes of families are matched with the essential basics required for that memorable adventure. As with all Adria motorhomes, the polyester body shell and legendary build quality guarantee you will have years of enjoyment from your Sport representing outstanding value for money for many years to come.

contemporary craftsmanship

Boasting an impressive line of standard features the Sport delivers the essentials required for a deserved family vacation. Large lounges where the whole family can sit in comfort, well equipped kitchens and spacious washrooms that you will want to stay in for hours.