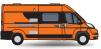

### Matrix Supreme - Matrix - Matrix Axess

ĘŎ;

Engines 2.3 (150) 35H

1 Model

6 Berths

Overall length 7.76m

Width 2.29m

Height 2.85m

#### Matrix Axess

Adria's range of Crossover motorhomes - the Matrix family give you the best of all available solutions. Externally an eye catching, streamlined low-profile motorhome that boasts excellent aerodynamics delivering impressive low fuel consumption figures. Whilst internally providing the flexibility of multiple sleeping berths with permanent full size beds.

#### Matrix Axess

- Modern interior design
- Spacious lounge with side sofa
- Large end kitchen

# **MATRIX AXESS**

- Only 5.99m overall length, great for everyday use
- Modern and contemporary interior design
- BRAND NEW for 2013