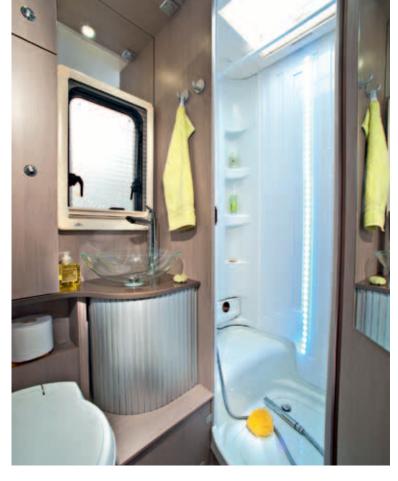

### interior features

A Class

- Spacious lounge with adjustable table
- Spacious bathroom with separate shower cubicle
- Excellent sleeping solutions with a multi-position drop down bed
- LED Lighting and sumptuous soft furnishings provide comfort and style
- L shape functional kitchen

#### Matrix Axess

- Modern interior design
- Spacious lounge with side sofa
- Large end kitchen

### TWIN

- Stylish design and a variety of layouts
- Sprung mattresses for extra sleeping comfort
- 4 travelling seats
- Adria ERGO bathroom in Twin SF