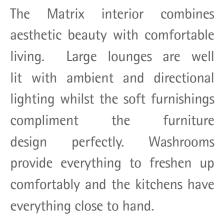

### Matrix Axess

Compact yet spacious

Even though the Axess is the entry level range of the family, washrooms and kitchens are both well equipped whilst the lounge area has a vast amount of space to easily keep the family comfortable or even entertain the quests. The light modern fresh furniture provides an open airy feeling of space.