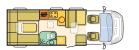

#### Matrix

Engines 2.3 (130) 35L - 2.3 (150) 35L -

◆ Overall length 5.99m

T-1

Width 2.29m

1 Model 4 Berths

Height 2.8m

#### Matrix Axess

Adria's range of Crossover motorhomes - the Matrix family give you the best of all available solutions. Externally an eye catching, streamlined low-profile motorhome that boasts excellent aerodynamics delivering impressive low fuel consumption figures. Whilst internally providing the flexibility of multiple sleeping berths with permanent full size beds.

#### Matrix Axess

- Under 6 metres in overall length
- 4 Travelling seats

#### Matrix Axess

- Modern interior design
- Spacious lounge with side sofa
- Large end kitchen

# **MATRIX AXESS**

- Only 5.99m overall length, great for everyday use
- Modern and contemporary interior design
- BRAND NEW for 2013