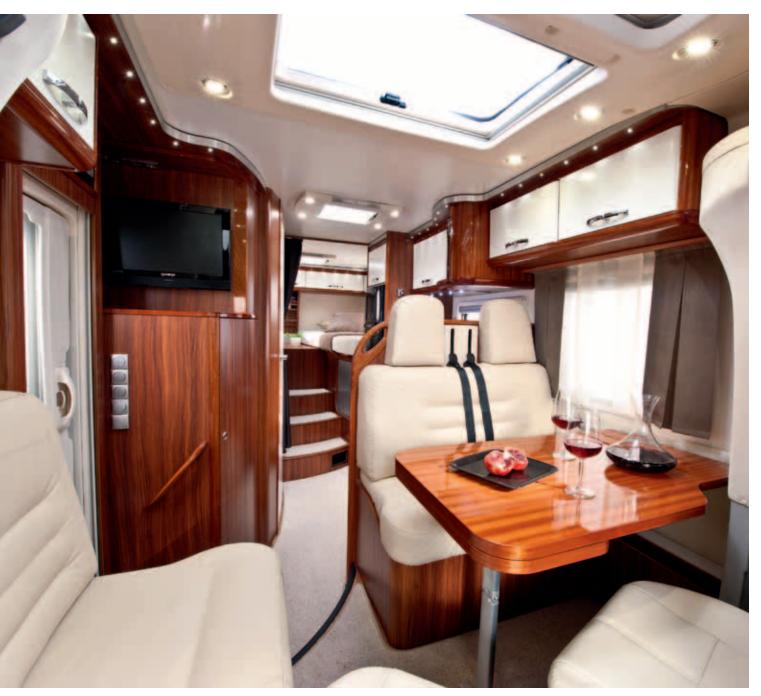

#### Matrix Axess

Adria's range of Crossover motorhomes - the Matrix family give you the best of all available solutions. Externally an eye catching, streamlined low-profile motorhome that boasts excellent aerodynamics delivering impressive low fuel consumption figures. Whilst internally providing the flexibility of multiple sleeping berths with permanent full size beds.

### interior features

matrix models

- Multi-position elevating pull down bed
- Spacious lounges
- L Shape fully equipped kitchens

- A variety of popular layouts throughout the range
- Modern and contemporary furniture and fabrics

#### Matrix

- Fully equipped kitchens with large fridges
- Spacious optional L Dinette lounge
- Easy to use NEW touch screen control panel

#### Matrix Axess

- Modern interior design
- Spacious lounge with side sofa
- Large end kitchen