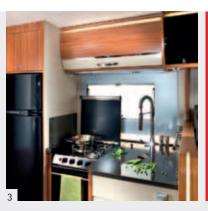

#### Matrix Axess

Adria's range of Crossover motorhomes - the Matrix family give you the best of all available solutions. Externally an eye catching, streamlined low-profile motorhome that boasts excellent aerodynamics delivering impressive low fuel consumption figures. Whilst internally providing the flexibility of multiple sleeping berths with permanent full size beds.

#### Matrix

- Fully equipped kitchens with large fridges
- Spacious optional L Dinette lounge
- Easy to use NEW touch screen control panel

#### Matrix Axess

- Modern interior design
- Spacious lounge with side sofa
- Large end kitchen