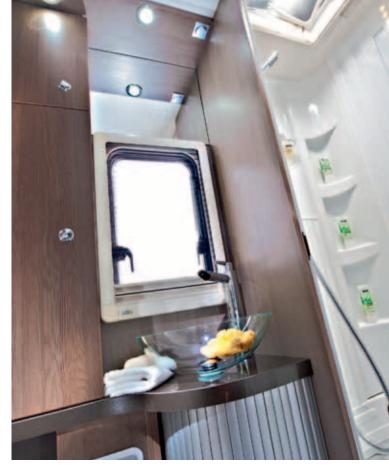

### interior features

A Class

- Spacious lounge with adjustable table
- Spacious bathroom with separate shower cubicle
- Excellent sleeping solutions with a multi-position drop down bed
- LED Lighting and sumptuous soft furnishings provide comfort and style
- L shape functional kitchen