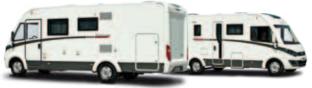

#### Matrix

Engines 2.3 (130) 35L - 2.3 (150) 35L -

◆ Overall length 5.99m

T-1

Width 2.29m

1 Model 4 Berths

Height 2.8m

#### Matrix Axess

Adria's range of Crossover motorhomes - the Matrix family give you the best of all available solutions. Externally an eye catching, streamlined low-profile motorhome that boasts excellent aerodynamics delivering impressive low fuel consumption figures. Whilst internally providing the flexibility of multiple sleeping berths with permanent full size beds.