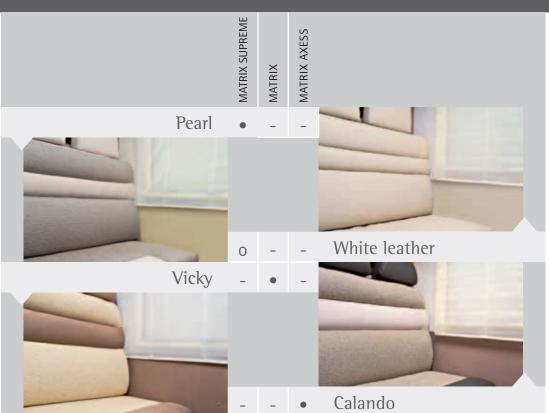

### Matrix Supreme - Matrix - Matrix Axess

ĘŎ;

Engines 2.3 (150) 35H

1 Model

6 Berths

Overall length 7.76m

Width 2.29m

Height 2.85m

### matrix

Matrix Supreme

Engines 2.3 (130) 35L – 3.0 (180) 43H ↔

3 Models

6 Berths

←➤ Length 7.37m

Width 2.29m

Height 2.8m

#### Matrix

Engines 2.3 (130) 35L - 2.3 (150) 35L -

◆ Overall length 5.99m

T-1

Width 2.29m

1 Model 4 Berths

Height 2.8m

| ЛЕ             |        |              |     |                               | 1E             | ī      |              |           |                         | MATRIX | SUPREME                       |
|----------------|--------|--------------|-----|-------------------------------|----------------|--------|--------------|-----------|-------------------------|--------|-------------------------------|
| MATRIX SUPREME | MATRIX | MATRIX AXESS |     |                               | MATRIX SUPREME | MATRIX | MATRIX AXESS |           |                         |        | White QNE                     |
| -              | -      | •            |     | Under 6 metres overall length | •              | •      | -            |           | Heated Waste Water Tank |        | Grey aluminium metalic KNH    |
| •              | •      | •            | GFK | Polyester Bodyshell           | -              | •      | •            | 190       | 190L Refrigerator       | MA     | TRIX                          |
| •              | •      | •            |     | Gas Bottle Compartment        | •              | •      | -            |           | Spinflo Cooker          |        | 249   White                   |
| •              | •      | •            | XXL | Spacious Garage               | •              | -      | -            |           | Alde Central Heating    |        | 600   Grey metallic           |
| •              | •      | •            |     | Multi-position elevating bed  | •              | -      | -            | <b>**</b> | 150L Refrigerator       |        | 611   Silver grey metallic    |
|                |        |              |     |                               |                |        |              |           |                         | MATRI  | X AXESS                       |
| -              | •      | -            |     | 5 travelling seats            |                |        |              |           |                         |        | 249   White                   |
| •              | -      | -            |     | Underfloor Heating            |                |        |              |           |                         |        | 600   Grey metallic           |
|                |        |              |     |                               |                |        |              |           |                         |        | 611   Silver grey metallic 41 |