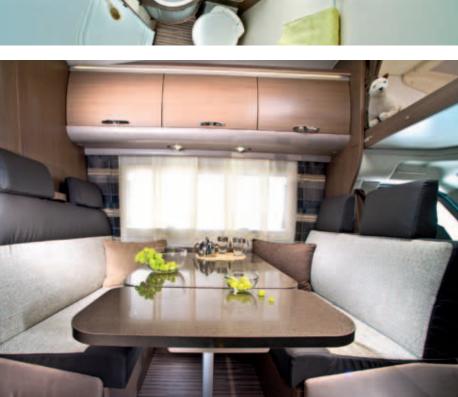

### interior features

matrix models

- Multi-position elevating pull down bed
- Spacious lounges
- L Shape fully equipped kitchens

- A variety of popular layouts throughout the range
- Modern and contemporary furniture and fabrics

#### Matrix

- Fully equipped kitchens with large fridges
- Spacious optional L Dinette lounge
- Easy to use NEW touch screen control panel

# Matrix Supreme

The Supreme externally offers the attributes such as aerodynamic design, excellent fuel consumption figures and strong durable polyester construction, however there is one unique difference that sets it apart. The Matrix Supreme is produced on the Renault Master chassis offering two different engine choices on a 2.3L and a choice of two colour cabs, silver and white.

## Matrix Supreme

Master of its class

Internally the Supreme delivers just in the way you would expect. Alde wet central heating and under floor heating provide constant warmth and comfort whilst the modern fresh furniture design adds a touch of elegant class that leaves you feeling you are part of something very special.