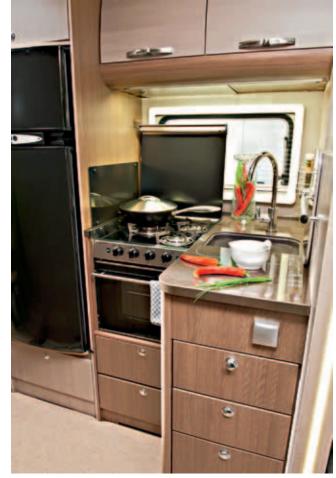

#### Matrix

- Fully equipped kitchens with large fridges
- Spacious optional L Dinette lounge
- Easy to use NEW touch screen control panel

#### Matrix Axess

- Modern interior design
- Spacious lounge with side sofa
- Large end kitchen

### Matrix Axess

Compact yet spacious

Even though the Axess is the entry level range of the family, washrooms and kitchens are both well equipped whilst the lounge area has a vast amount of space to easily keep the family comfortable or even entertain the quests. The light modern fresh furniture provides an open airy feeling of space.