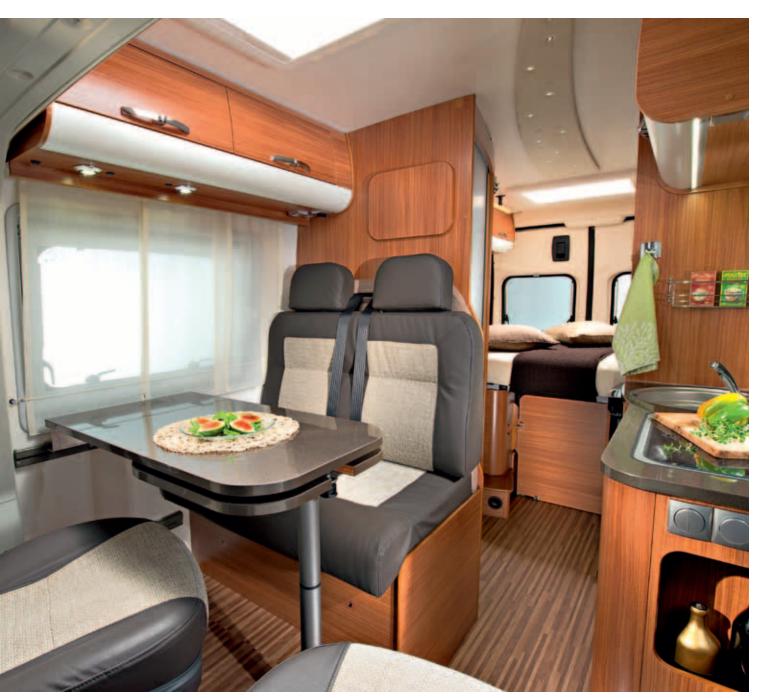

# Matrix Axess

It's streamline in design, it's robust in construction, and it's very affordable. The Matrix Axess provides various attributes at an affordable price. The entry level range of the Matrix family offers strong reliable construction that will give endless memorable vacations for the whole family.

### Matrix Axess

Compact yet spacious

Even though the Axess is the entry level range of the family, washrooms and kitchens are both well equipped whilst the lounge area has a vast amount of space to easily keep the family comfortable or even entertain the quests. The light modern fresh furniture provides an open airy feeling of space.

#### Matrix Axess

- Modern interior design
- Spacious lounge with side sofa
- Large end kitchen