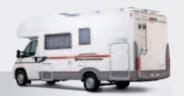

#### Matrix

Engines 2.3 (130) 35L - 2.3 (150) 35L -

◆ Overall length 5.99m

T-1

Width 2.29m

1 Model 4 Berths

Height 2.8m

#### Matrix Axess

Adria's range of Crossover motorhomes - the Matrix family give you the best of all available solutions. Externally an eye catching, streamlined low-profile motorhome that boasts excellent aerodynamics delivering impressive low fuel consumption figures. Whilst internally providing the flexibility of multiple sleeping berths with permanent full size beds.

#### Matrix Axess

- Under 6 metres in overall length
- 4 Travelling seats