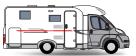

#### Matrix

Engines 2.3 (130) 35L - 2.3 (150) 35L -

◆ Overall length 5.99m

T-1

Width 2.29m

1 Model 4 Berths

Height 2.8m

#### Matrix

- Fully insulated and designed for all year round usage
- Up to 5 travelling seats
- Spacious garages

#### Matrix

- Fully equipped kitchens with large fridges
- Spacious optional L Dinette lounge
- Easy to use NEW touch screen control panel