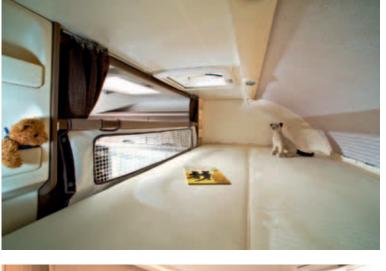

#### Matrix Axess

Adria's range of Crossover motorhomes - the Matrix family give you the best of all available solutions. Externally an eye catching, streamlined low-profile motorhome that boasts excellent aerodynamics delivering impressive low fuel consumption figures. Whilst internally providing the flexibility of multiple sleeping berths with permanent full size beds.

#### Matrix Axess

- Under 6 metres in overall length
- 4 Travelling seats

#### Matrix Axess

- Modern interior design
- Spacious lounge with side sofa
- Large end kitchen

### Matrix Axess

Drop down the multi position front bed and within seconds you will unveil a large comfortable double bed, if ones not enough, many of the models in the range feature further bed arrangements at the rear all providing maximum comfort.