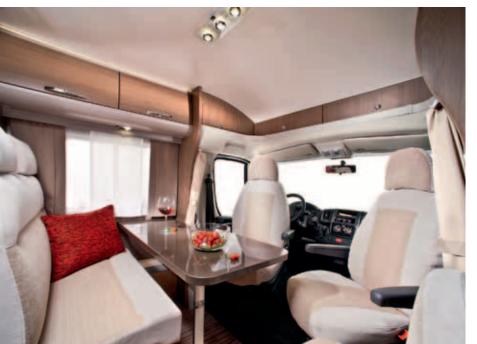

#### Matrix Axess

Adria's range of Crossover motorhomes - the Matrix family give you the best of all available solutions. Externally an eye catching, streamlined low-profile motorhome that boasts excellent aerodynamics delivering impressive low fuel consumption figures. Whilst internally providing the flexibility of multiple sleeping berths with permanent full size beds.

### exterior features

matrix models

- Sleek and spacious motorhome with revolutionary drop down bed
- Aerodynamic body shape to reduce fuel consumption
- Available in a variety of engine and colour options

### interior features

matrix models

- Multi-position elevating pull down bed
- Spacious lounges
- L Shape fully equipped kitchens

- A variety of popular layouts throughout the range
- Modern and contemporary furniture and fabrics

#### Matrix Axess

- Modern interior design
- Spacious lounge with side sofa
- Large end kitchen