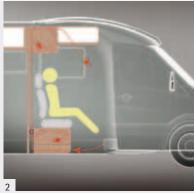

# Overcab

Enjoy long vacations with the family and even take the friends, space equals comfort, – comfort equals happy memorable holidays.

When space and berths is the highest priority, an Alkoven

(overcab) is essential. The large area over the cab has multi uses. Primarily it provides a large double bed allowing you to comfortably sleep up to six adults in most layouts. However it can also be used as a large storage area when the bed is not in use.

### style and sophistication

A 571 SP

A 660 DP

style and sophistication

many years to come.

Fully insulated and ventilated the Alkoven (overcab) area offers perfect comfort. Complete with a large double mattress, safety support net, and ladder to gain access. The lounge areas are vast in size and can comfortably sit six people, the table even extends to assist when dining. With up to four beds to choose from sleeping six people, all with comfortable anti allergy mattresses you are certain of a quality night's sleep.