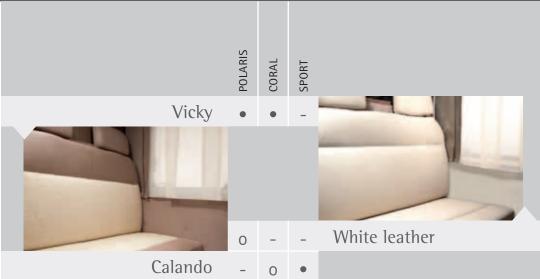

| POLARIS | CORAL | SPORT |     |                          | POLARIS | CORAL | SPORT |       |                 |
|---------|-------|-------|-----|--------------------------|---------|-------|-------|-------|-----------------|
| _       | •     | •     | GFK | Polyester Bodyshell      | •       | -     | -     | AL-KO | ALKO chassis    |
| •       | •     | •     | XXI | Spacious Garages         | •       | •     | •     | wc    | Shower & WC     |
| -       | •     | -     |     | Up to 5 travelling seats | •       | •     | -     |       | Ergonomic Seats |
| •       | -     | -     |     | Alde underfloor heating  | •       | •     | -     |       | Spinflo Cooker  |
| -       | -     | •     |     | Gas Bottle compartment   |         |       |       |       |                 |
| •       | -     | -     |     | Alde Heating             |         |       |       |       |                 |
| •       | •     | •     | 150 | 150L Refrigerator        |         |       |       |       |                 |
| •       | 0     | 0     |     | Heated Waste Water Tank  |         |       |       |       |                 |
| -       | •     | •     |     | Separate shower cubicle  |         |       |       |       |                 |
|         |       |       |     |                          |         |       |       |       |                 |

### CORAL

249 | white

600 | Grey metallic

611 | Silver grey metallic

### **SPORT**

249 | white

600 | Grey metallic

611 | Silver grey metallic