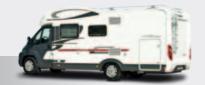

### matrix

Matrix Supreme

Engines 2.3 (130) 35L – 3.0 (180) 43H ↔

3 Models

6 Berths

←➤ Length 7.37m

Width 2.29m

Height 2.8m

#### Matrix Supreme

- ADAC Safety Test Winner
- Renault Master chassis
- Dynamic rear wall design

# Matrix Supreme

The Supreme externally offers the attributes such as aerodynamic design, excellent fuel consumption figures and strong durable polyester construction, however there is one unique difference that sets it apart. The Matrix Supreme is produced on the Renault Master chassis offering two different engine choices on a 2.3L and a choice of two colour cabs, silver and white.