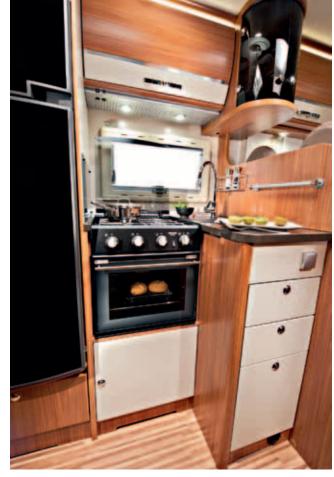

### Matrix Axess

Compact yet spacious

Even though the Axess is the entry level range of the family, washrooms and kitchens are both well equipped whilst the lounge area has a vast amount of space to easily keep the family comfortable or even entertain the quests. The light modern fresh furniture provides an open airy feeling of space.