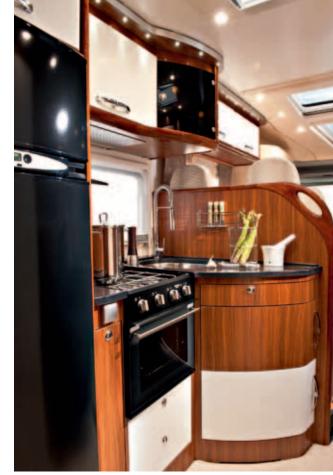

### **Polaris**

- Market leading Alde Central Heating system
- Luxurious interior furnishings featuring high gloss furniture
- Fantastic kitchen storage and marble effect worktop

# **Polaris**

perfection crafted just for you

The Polaris is the true all weather motorhome. Equipped with Alde wet central heating and under-floor heating, you are sure to be warm all the time. Comfort is also high on the list; sumptuous fabrics in the lounge allow you to relax whilst the stunning kitchen is a joy to cook in. Luxury continues into the well presented washroom.