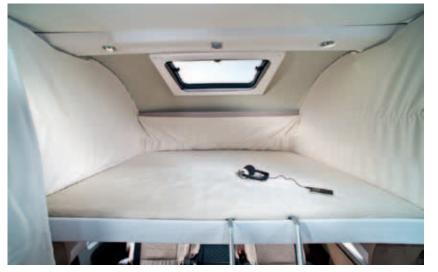

### Matrix Axess

Drop down the multi position front bed and within seconds you will unveil a large comfortable double bed, if ones not enough, many of the models in the range feature further bed arrangements at the rear all providing maximum comfort.

## Matrix Supreme

The unique multi position electric front bed provides not only a comfortable sleeping place during the night but also an excellent storage area. With the bed fully down you still have access inside the motorhome. Towards the rear are further sleeping arrangements all featuring comfortable mattresses to ensure a good nights sleep.