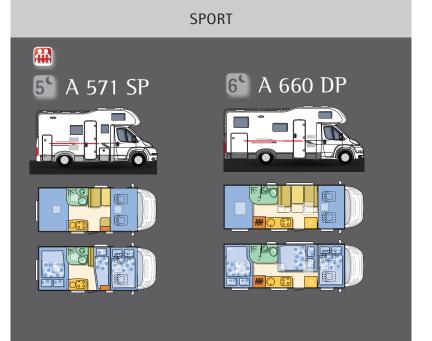

### contemporary craftsmanship

S 690 SC

Sport is the true family motorhome range for those who need to get up and go quickly. Layouts that satisfy all sizes of families are matched with the essential basics required for that memorable adventure. As with all Adria motorhomes, the polyester body shell and legendary build quality guarantee you will have years of enjoyment from your Sport representing outstanding value for money for many years to come.

contemporary craftsmanship

Boasting an impressive line of standard features the Sport delivers the essentials required for a deserved family vacation. Large lounges where the whole family can sit in comfort, well equipped kitchens and spacious washrooms that you will want to stay in for hours.

<sup>\*</sup> Please note all pictures showing LH drive vehicles are for illustrative purposes only. All UK vehicles are RH drive.

With so many different bed configurations available you will be spoilt for choice, one thing is for certain though and that's a good night's sleep thanks to the comfortable anti allergy mattresses and adjustable head rests

# SPORT

- Contemporary interior design
- Optional Ambient lighting
- Popular Island bed layout

# low profile

£033

2.3 (130) 35L - 2.3 (150) 43H

2 Model

Sport

4-6 Berths

Length 5.99m - 7.23m

Width 2.29m - 2.33m

### style and sophistication

A 571 SP

A 660 DP

style and sophistication

many years to come.

Fully insulated and ventilated the Alkoven (overcab) area offers perfect comfort. Complete with a large double mattress, safety support net, and ladder to gain access. The lounge areas are vast in size and can comfortably sit six people, the table even extends to assist when dining. With up to four beds to choose from sleeping six people, all with comfortable anti allergy mattresses you are certain of a quality night's sleep.