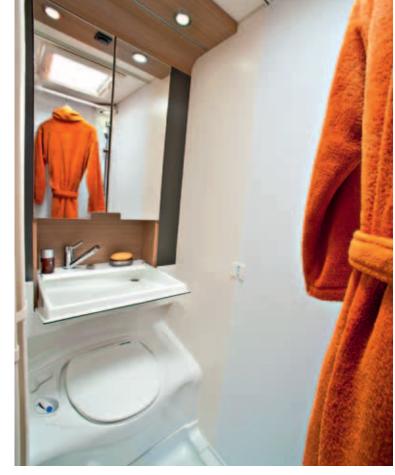

### interior features

A Class

- Spacious lounge with adjustable table
- Spacious bathroom with separate shower cubicle
- Excellent sleeping solutions with a multi-position drop down bed
- LED Lighting and sumptuous soft furnishings provide comfort and style
- L shape functional kitchen

### Matrix Axess

Compact yet spacious

Even though the Axess is the entry level range of the family, washrooms and kitchens are both well equipped whilst the lounge area has a vast amount of space to easily keep the family comfortable or even entertain the quests. The light modern fresh furniture provides an open airy feeling of space.