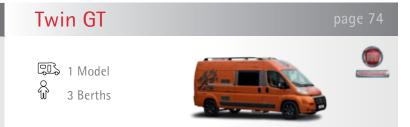

### vans

Twin GT

2.3 (130) 33L - 2.3 (150) 35H

3 Berths

Length 5.99 – 6.36m

Width 2.05m

Height 2.58m

Today's fast pace of life and busy city streets require an agile adaptable approach. Adria's range of Van conversions called the Twin, offers modern automotive design that combines practical design with functional usage. With its compact dimensions both in length and width, the Twin is the ideal leisure vehicle for everyday usage. Whether it's a drive into town or to the supermarket, the Twin can comfortably meet the demand.

# Twin GT

The Twin GT is the ultimate in vehicle customisation. Produced in metallic black or metallic orange the GT features the option for you to select exterior graphic from the many choices available. Enter inside the GT and be prepared to be amazed. If the Titan furniture with carbon fibre effect trim and two tone leather fabrics do not blow you away then the levels of specification sure will. The audio visual option packs not only ensure you are seen as well as heard they allow you to customise your Twin, allowing you to be individual.