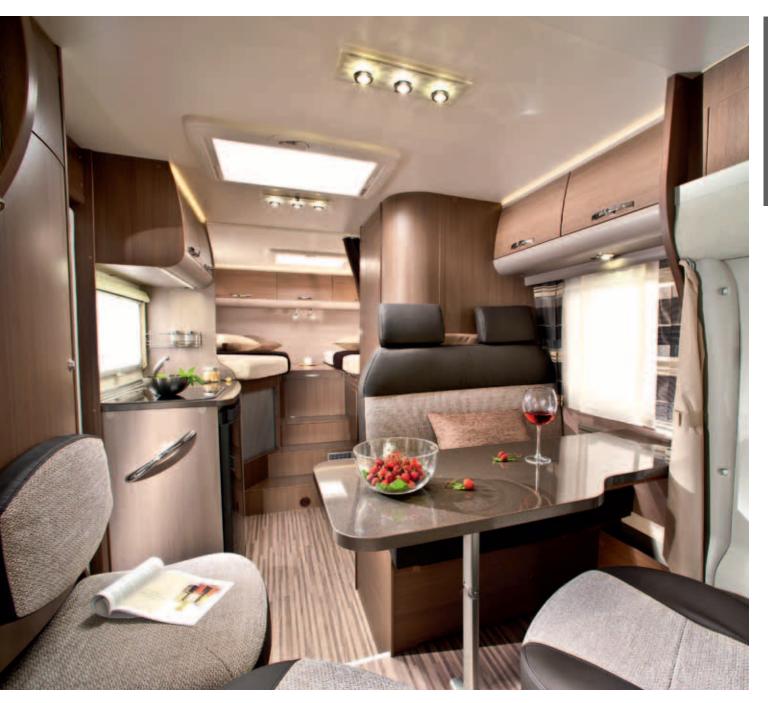

# Matrix Axess page 36 1 Model 4 Berths

#### Matrix

Engines 2.3 (130) 35L - 2.3 (150) 35L -

◆ Overall length 5.99m

T-1

Width 2.29m

1 Model 4 Berths

Height 2.8m

#### Matrix Axess

Adria's range of Crossover motorhomes - the Matrix family give you the best of all available solutions. Externally an eye catching, streamlined low-profile motorhome that boasts excellent aerodynamics delivering impressive low fuel consumption figures. Whilst internally providing the flexibility of multiple sleeping berths with permanent full size beds.

#### Matrix Axess

- Modern interior design
- Spacious lounge with side sofa
- Large end kitchen

### Matrix Axess

Compact yet spacious

Even though the Axess is the entry level range of the family, washrooms and kitchens are both well equipped whilst the lounge area has a vast amount of space to easily keep the family comfortable or even entertain the quests. The light modern fresh furniture provides an open airy feeling of space.