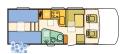

#### Matrix

Engines 2.3 (130) 35L - 2.3 (150) 35L -

◆ Overall length 5.99m

T-1

Width 2.29m

1 Model 4 Berths

Height 2.8m

#### Matrix Axess

Adria's range of Crossover motorhomes - the Matrix family give you the best of all available solutions. Externally an eye catching, streamlined low-profile motorhome that boasts excellent aerodynamics delivering impressive low fuel consumption figures. Whilst internally providing the flexibility of multiple sleeping berths with permanent full size beds.

#### Matrix Axess

- Under 6 metres in overall length
- 4 Travelling seats

#### Matrix Axess

- Modern interior design
- Spacious lounge with side sofa
- Large end kitchen