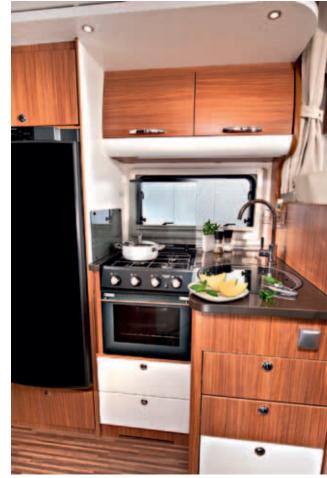

#### Matrix Axess

Adria's range of Crossover motorhomes - the Matrix family give you the best of all available solutions. Externally an eye catching, streamlined low-profile motorhome that boasts excellent aerodynamics delivering impressive low fuel consumption figures. Whilst internally providing the flexibility of multiple sleeping berths with permanent full size beds.

### interior features

matrix models

- Multi-position elevating pull down bed
- Spacious lounges
- L Shape fully equipped kitchens

- A variety of popular layouts throughout the range
- Modern and contemporary furniture and fabrics

#### Matrix Axess

- Modern interior design
- Spacious lounge with side sofa
- Large end kitchen