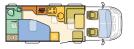

#### Matrix

Engines 2.3 (130) 35L - 2.3 (150) 35L -

◆ Overall length 5.99m

T-1

Width 2.29m

1 Model 4 Berths

Height 2.8m

#### Matrix Axess

Adria's range of Crossover motorhomes - the Matrix family give you the best of all available solutions. Externally an eye catching, streamlined low-profile motorhome that boasts excellent aerodynamics delivering impressive low fuel consumption figures. Whilst internally providing the flexibility of multiple sleeping berths with permanent full size beds.

#### Matrix Axess

- Under 6 metres in overall length
- 4 Travelling seats

#### Matrix Axess

- Modern interior design
- Spacious lounge with side sofa
- Large end kitchen

# **MATRIX AXESS**

- Only 5.99m overall length, great for everyday use
- Modern and contemporary interior design
- BRAND NEW for 2013