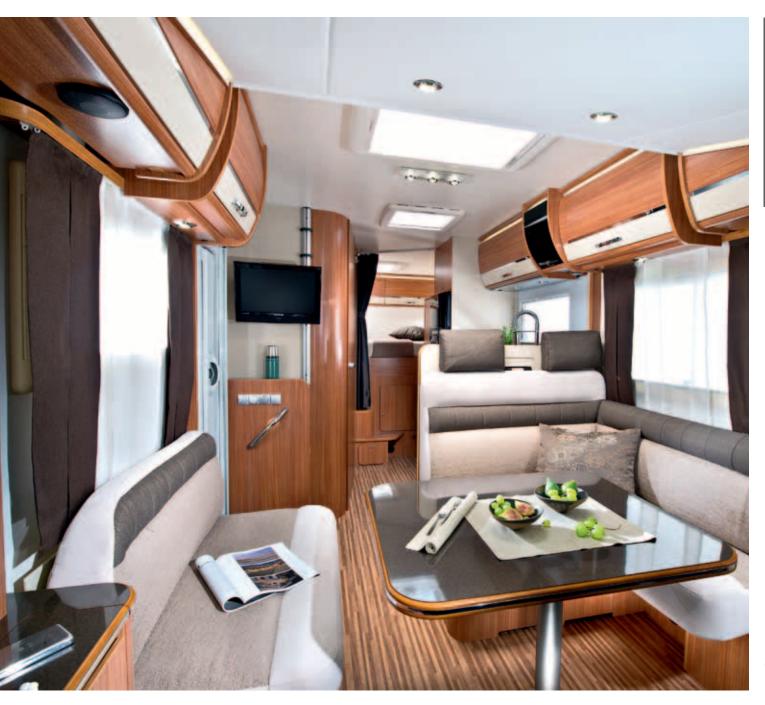

## Sonic

The Sonic is certain to turn heads wherever you venture. Robust construction and a full polyester body shell ensure that the Sonic can withstand all the forces of nature and will stand the test of time. Boasting specification and innovative technology with layouts to suit all needs and requirements, the Sonic really is the integrated motorhome to aspire to.

### Sonic

The Sonic's many different night time configurations guarantee a good night's sleep. Natural feeling of the mattresses provide maximum comfort whilst the adjustable headrests allow you to set your optimum comfort level. After the stress of everyday life you need to relax and the Sonic provides every ingredient for a successful nights sleep.