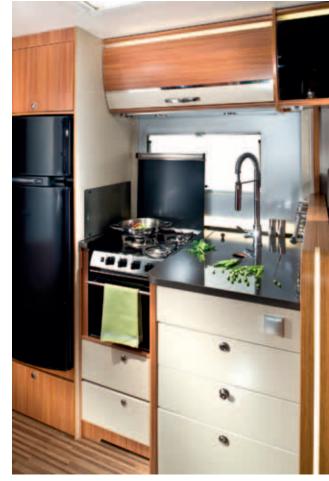

#### Sonic

- Stylish interior design with LED lighting
- Fully equipped L Shape kitchen
- Spacious lounges and large fixed beds

SONIC

- White durable Polyester bodyshell with fully integrated lights
- Thermobuild construction method, exclusive to Adria
- Fully equipped L shaped kitchen
- A variety of popular layout plans

**SONIC** 