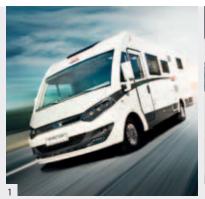

### Super Sonic - Sonic

### A Class

2.3 (130) 35L - 3.0 (180) 43H

7.04m Length

2.29m Width

2.96m Height

#### Super Sonic

7.04m Length

2.29m Width

#### Sonic

Elegant ambiance and stylish size combined with solid durable construction using the latest technology and quality components. All the essential ingredients that make the Sonic Family, Adria's fully integrated range of motorhomes in a league of their own.