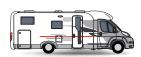

#### Matrix

Engines 2.3 (130) 35L - 2.3 (150) 35L -

◆ Overall length 5.99m

T-1

Width 2.29m

1 Model 4 Berths

Height 2.8m

#### Matrix Axess

Adria's range of Crossover motorhomes - the Matrix family give you the best of all available solutions. Externally an eye catching, streamlined low-profile motorhome that boasts excellent aerodynamics delivering impressive low fuel consumption figures. Whilst internally providing the flexibility of multiple sleeping berths with permanent full size beds.

#### Matrix Axess

- Under 6 metres in overall length
- 4 Travelling seats