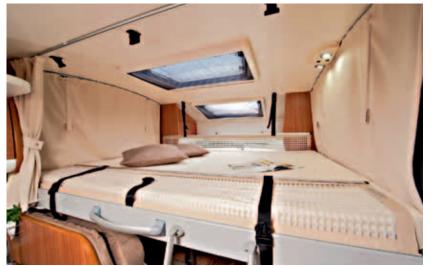

### Matrix Axess

Drop down the multi position front bed and within seconds you will unveil a large comfortable double bed, if ones not enough, many of the models in the range feature further bed arrangements at the rear all providing maximum comfort.

# Overcab

Enjoy long vacations with the family and even take the friends, space equals comfort, – comfort equals happy memorable holidays.

When space and berths is the highest priority, an Alkoven

(overcab) is essential. The large area over the cab has multi uses. Primarily it provides a large double bed allowing you to comfortably sleep up to six adults in most layouts. However it can also be used as a large storage area when the bed is not in use.