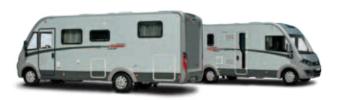

### Matrix Supreme - Matrix - Matrix Axess

ĘŎ;

Engines 2.3 (150) 35H

1 Model

6 Berths

Overall length 7.76m

Width 2.29m

Height 2.85m

### matrix

Matrix Supreme

Engines 2.3 (130) 35L – 3.0 (180) 43H ↔

3 Models

6 Berths

←➤ Length 7.37m

Width 2.29m

Height 2.8m

#### Matrix

Engines 2.3 (130) 35L - 2.3 (150) 35L -

◆ Overall length 5.99m

T-1

Width 2.29m

1 Model 4 Berths

Height 2.8m

#### Matrix Axess

Adria's range of Crossover motorhomes - the Matrix family give you the best of all available solutions. Externally an eye catching, streamlined low-profile motorhome that boasts excellent aerodynamics delivering impressive low fuel consumption figures. Whilst internally providing the flexibility of multiple sleeping berths with permanent full size beds.