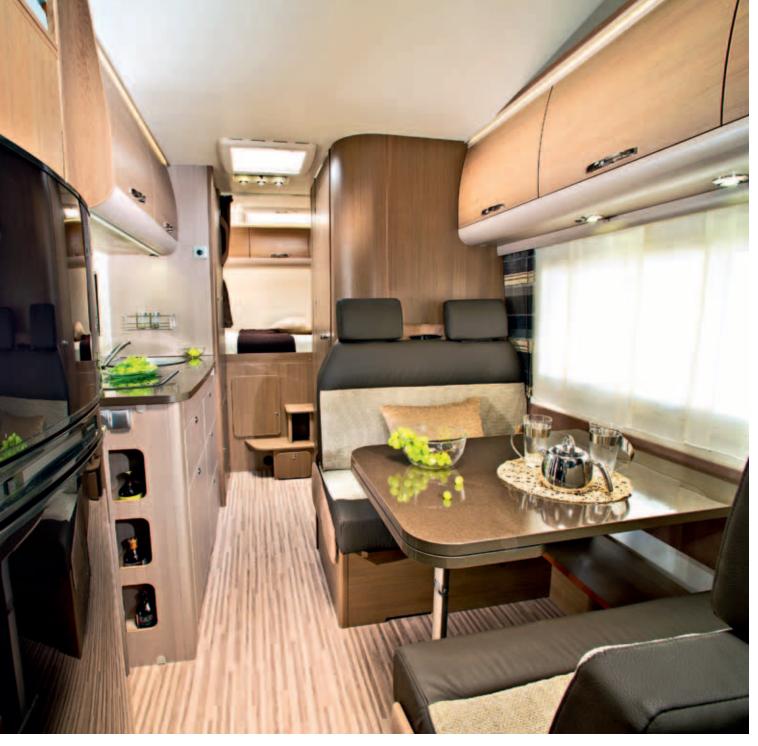

### interior features

matrix models

- Multi-position elevating pull down bed
- Spacious lounges
- L Shape fully equipped kitchens

- A variety of popular layouts throughout the range
- Modern and contemporary furniture and fabrics

#### Matrix

- Fully equipped kitchens with large fridges
- Spacious optional L Dinette lounge
- Easy to use NEW touch screen control panel

# Matrix Supreme

The Supreme externally offers the attributes such as aerodynamic design, excellent fuel consumption figures and strong durable polyester construction, however there is one unique difference that sets it apart. The Matrix Supreme is produced on the Renault Master chassis offering two different engine choices on a 2.3L and a choice of two colour cabs, silver and white.

## Matrix Supreme

Master of its class

Internally the Supreme delivers just in the way you would expect. Alde wet central heating and under floor heating provide constant warmth and comfort whilst the modern fresh furniture design adds a touch of elegant class that leaves you feeling you are part of something very special.

## Matrix Supreme

The unique multi position electric front bed provides not only a comfortable sleeping place during the night but also an excellent storage area. With the bed fully down you still have access inside the motorhome. Towards the rear are further sleeping arrangements all featuring comfortable mattresses to ensure a good nights sleep.