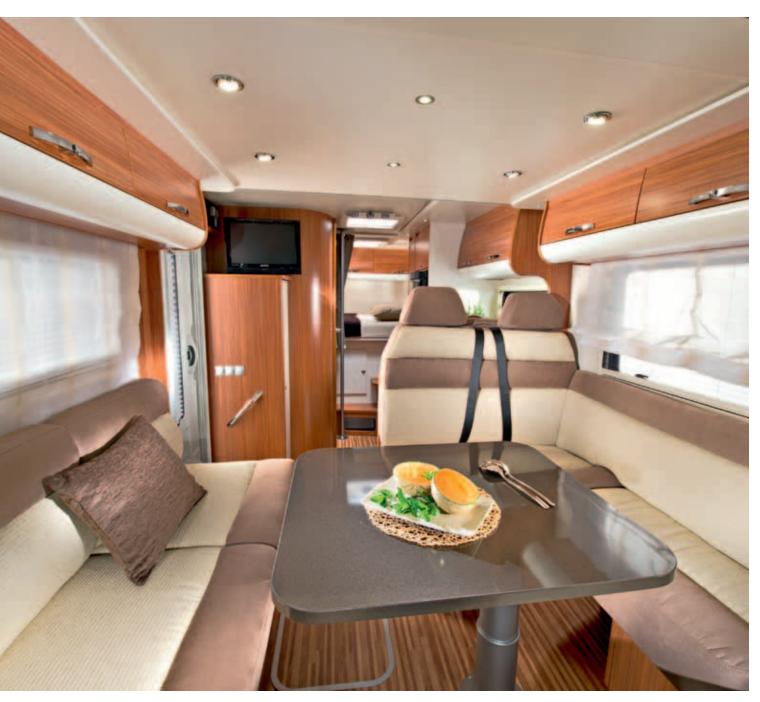

# Matrix Axess

It's streamline in design, it's robust in construction, and it's very affordable. The Matrix Axess provides various attributes at an affordable price. The entry level range of the Matrix family offers strong reliable construction that will give endless memorable vacations for the whole family.

### Matrix Axess

Compact yet spacious

Even though the Axess is the entry level range of the family, washrooms and kitchens are both well equipped whilst the lounge area has a vast amount of space to easily keep the family comfortable or even entertain the quests. The light modern fresh furniture provides an open airy feeling of space.

### Matrix Axess

Drop down the multi position front bed and within seconds you will unveil a large comfortable double bed, if ones not enough, many of the models in the range feature further bed arrangements at the rear all providing maximum comfort.