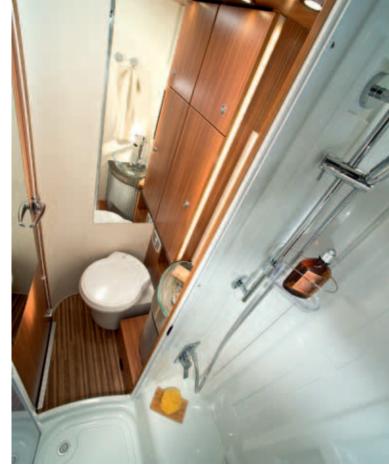

### interior features

A Class

- Spacious lounge with adjustable table
- Spacious bathroom with separate shower cubicle
- Excellent sleeping solutions with a multi-position drop down bed
- LED Lighting and sumptuous soft furnishings provide comfort and style
- L shape functional kitchen

### Matrix Axess

Compact yet spacious

Even though the Axess is the entry level range of the family, washrooms and kitchens are both well equipped whilst the lounge area has a vast amount of space to easily keep the family comfortable or even entertain the quests. The light modern fresh furniture provides an open airy feeling of space.