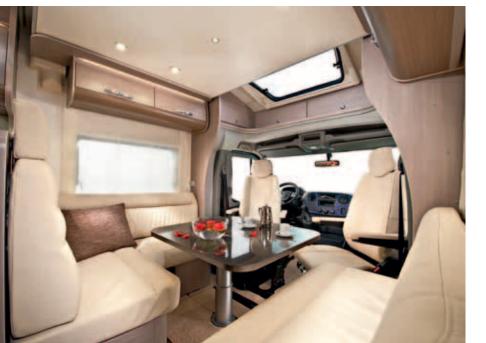

### interior features

A Class

- Spacious lounge with adjustable table
- Spacious bathroom with separate shower cubicle
- Excellent sleeping solutions with a multi-position drop down bed
- LED Lighting and sumptuous soft furnishings provide comfort and style
- L shape functional kitchen

### interior features

matrix models

- Multi-position elevating pull down bed
- Spacious lounges
- L Shape fully equipped kitchens

- A variety of popular layouts throughout the range
- Modern and contemporary furniture and fabrics

#### Matrix Axess

- Modern interior design
- Spacious lounge with side sofa
- Large end kitchen