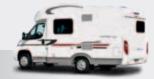

#### Matrix

Engines 2.3 (130) 35L - 2.3 (150) 35L -

◆ Overall length 5.99m

T-1

Width 2.29m

1 Model 4 Berths

Height 2.8m

#### Matrix Axess

Adria's range of Crossover motorhomes - the Matrix family give you the best of all available solutions. Externally an eye catching, streamlined low-profile motorhome that boasts excellent aerodynamics delivering impressive low fuel consumption figures. Whilst internally providing the flexibility of multiple sleeping berths with permanent full size beds.

# Matrix Axess

It's streamline in design, it's robust in construction, and it's very affordable. The Matrix Axess provides various attributes at an affordable price. The entry level range of the Matrix family offers strong reliable construction that will give endless memorable vacations for the whole family.