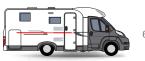

### Matrix Supreme - Matrix - Matrix Axess

ĘŎ;

Engines 2.3 (150) 35H

1 Model

6 Berths

Overall length 7.76m

Width 2.29m

Height 2.85m

#### Matrix Axess

Adria's range of Crossover motorhomes - the Matrix family give you the best of all available solutions. Externally an eye catching, streamlined low-profile motorhome that boasts excellent aerodynamics delivering impressive low fuel consumption figures. Whilst internally providing the flexibility of multiple sleeping berths with permanent full size beds.