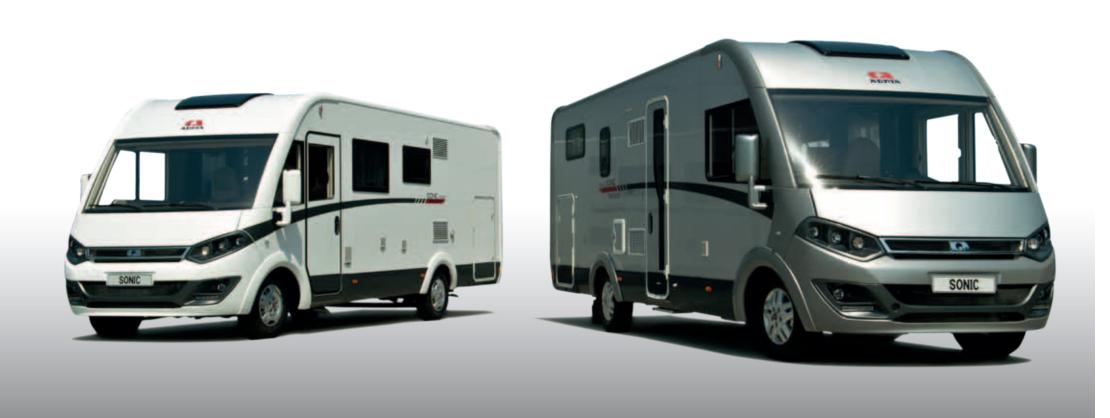

### Super Sonic - Sonic

#### Sonic

Elegant ambiance and stylish size combined with solid durable construction using the latest technology and quality components. All the essential ingredients that make the Sonic Family, Adria's fully integrated range of motorhomes in a league of their own.

Integrated motorhomes are distinguished by the large panoramic windscreen and seamless connection between the cab and the living area, yet Adria can do this to the beauty that is the Sonic. The distinctive aerodynamic front with its clean design lines and powerful presence is the epitome of modern technology.

The Sonic Family consists of three ranges that all bring you luxury touring. Sonic Axcess is the entry level, Sonic brings you a higher level of finish and specification whilst Super Sonic leads the way in luxury and fulfils the needs, wishes and aspirations for those who desire exclusivity.