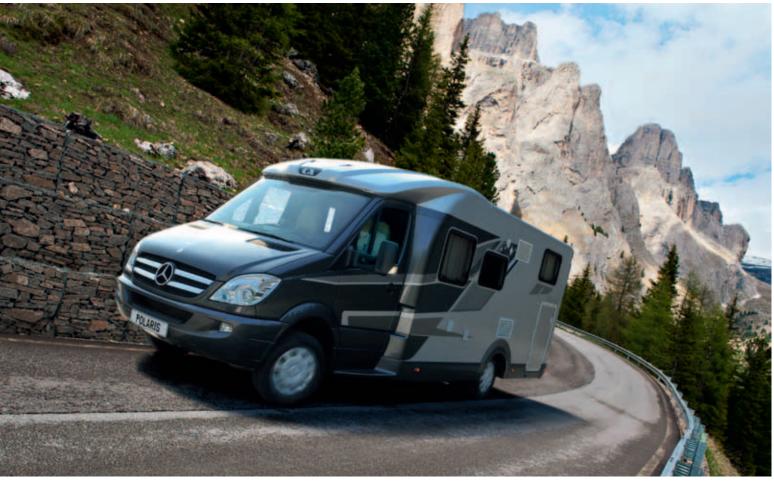

# Polaris

The luxury Polaris will leave you breathless. Just the slight glimmer of the metallic silver exterior leaves you with the feeling that you have witnessed a tangible air of exclusivity. But the Polaris is not just a work of art to delight the eye. Produced on the AL-KO chassis with a Mercedes Benz engine, the Polaris provides performance and road stability in abundance whilst the large garage at the rear provides you with excellent storage options.

### **Polaris**

- Mercedes Sprinter chassis
- ALKO Chassis
- Unique exterior design with Aluminium Silver bodyshell