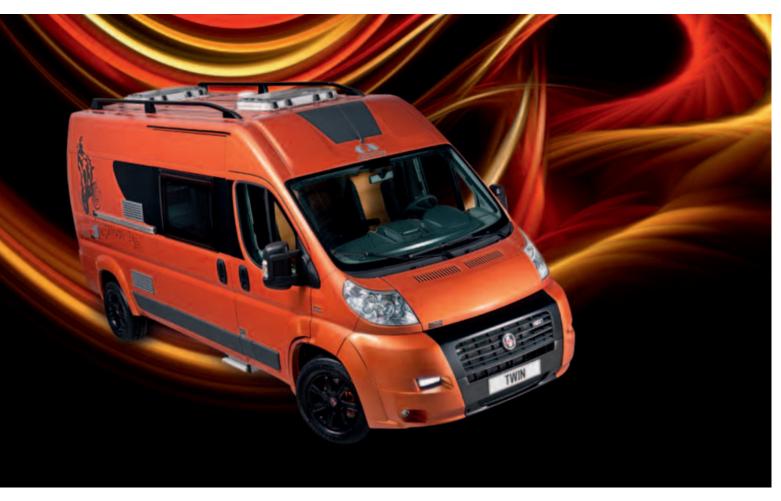

# Twin GT

The Twin GT is the ultimate in vehicle customisation. Produced in metallic black or metallic orange the GT features the option for you to select exterior graphic from the many choices available. Enter inside the GT and be prepared to be amazed. If the Titan furniture with carbon fibre effect trim and two tone leather fabrics do not blow you away then the levels of specification sure will. The audio visual option packs not only ensure you are seen as well as heard they allow you to customise your Twin, allowing you to be individual.

# TWIN GT

- Dare to be different with unique style and design
- LED Lighting and Leather Upholstery
- Alloy Wheels and a selection of exterior graphics
- Available with a selection of entertainment packages