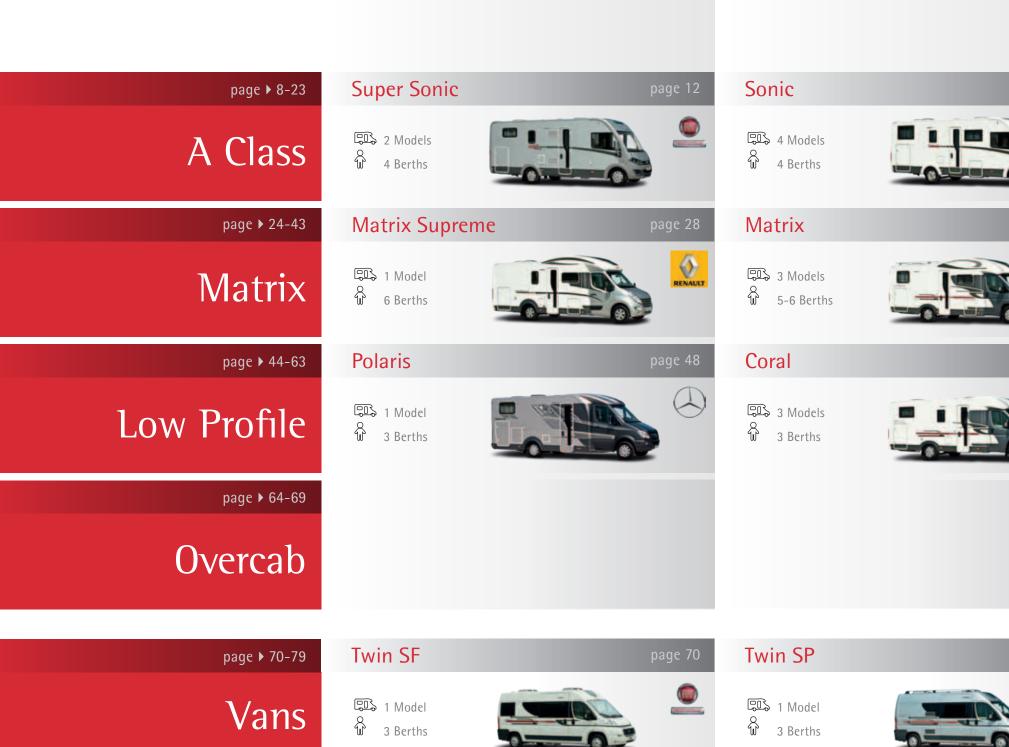

### Super Sonic - Sonic

### A Class

2.3 (130) 35L - 3.0 (180) 43H

7.04m Length

2.29m Width

2.96m Height

#### Super Sonic

7.04m Length

2.29m Width

#### Sonic

Elegant ambiance and stylish size combined with solid durable construction using the latest technology and quality components. All the essential ingredients that make the Sonic Family, Adria's fully integrated range of motorhomes in a league of their own.

### Matrix Supreme - Matrix - Matrix Axess

ĘŎ;

Engines 2.3 (150) 35H

1 Model

6 Berths

Overall length 7.76m

Width 2.29m

Height 2.85m

### matrix

Matrix Supreme

Engines 2.3 (130) 35L – 3.0 (180) 43H ↔

3 Models

6 Berths

←➤ Length 7.37m

Width 2.29m

Height 2.8m

#### Matrix

Engines 2.3 (130) 35L - 2.3 (150) 35L -

◆ Overall length 5.99m

T-1

Width 2.29m

1 Model 4 Berths

Height 2.8m

# Polaris - Coral - Sport

### Low Profile

### Polaris

2.3 (130)35L - 3.0 (180) 43H

3 Models

3 Berths

Width 2.29m

Height 2.75m

### Coral

🔭 2.3 (130) 35L

S 1 Model

3 Berths

Overall Length 7.35m

Width 2.3m

Height 2.75m

### vans

Twin GT

2.3 (130) 33L - 2.3 (150) 35H

3 Berths

Length 5.99 – 6.36m

Width 2.05m

Height 2.58m

Today's fast pace of life and busy city streets require an agile adaptable approach. Adria's range of Van conversions called the Twin, offers modern automotive design that combines practical design with functional usage. With its compact dimensions both in length and width, the Twin is the ideal leisure vehicle for everyday usage. Whether it's a drive into town or to the supermarket, the Twin can comfortably meet the demand.

### Twin SP / Twin SF / Twin SLX