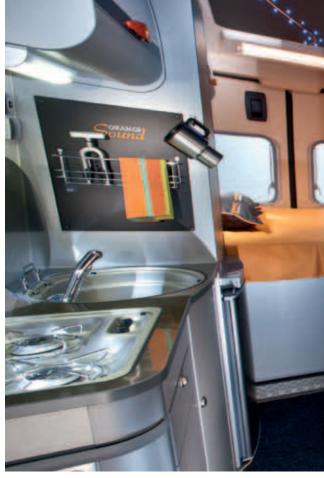

# Twin

Inside the Twin you will be amazed at the usage of space. Excellent storage areas and a good size kitchen with everything close to hand. The comfortable lounge has swivelling cab seats providing you with plenty of space whilst the Twin has some of the largest beds in its class. The beautiful two tone furniture finish is complimented by sumptuous soft furnishings that are excellently presented under the LED lights.

# Twin GT

The Twin GT is the ultimate in vehicle customisation. Produced in metallic black or metallic orange the GT features the option for you to select exterior graphic from the many choices available. Enter inside the GT and be prepared to be amazed. If the Titan furniture with carbon fibre effect trim and two tone leather fabrics do not blow you away then the levels of specification sure will. The audio visual option packs not only ensure you are seen as well as heard they allow you to customise your Twin, allowing you to be individual.