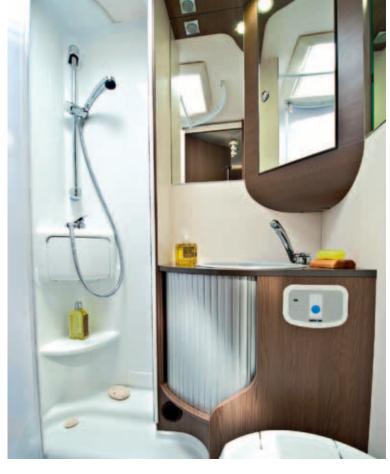

### interior features

A Class

- Spacious lounge with adjustable table
- Spacious bathroom with separate shower cubicle
- Excellent sleeping solutions with a multi-position drop down bed
- LED Lighting and sumptuous soft furnishings provide comfort and style
- L shape functional kitchen

### interior features

matrix models

- Multi-position elevating pull down bed
- Spacious lounges
- L Shape fully equipped kitchens

- A variety of popular layouts throughout the range
- Modern and contemporary furniture and fabrics