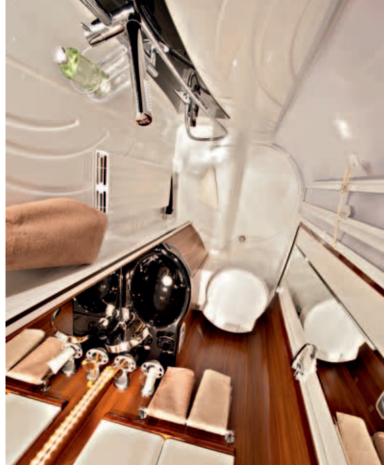

# Polaris

The rear of the Polaris provides you with two large single beds which will leave you at the helm of luxury. Surrounded by the high gloss furniture finish and LED lighting you will be forgiven for thinking you are on a million pound yacht floating in the ocean.