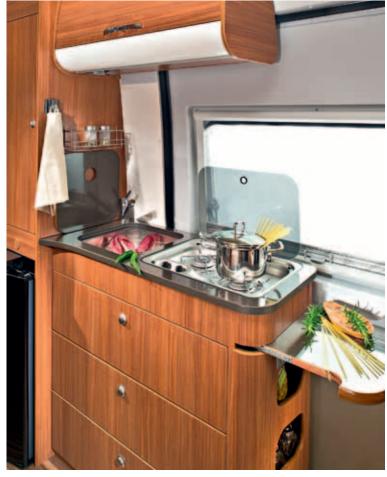

#### Matrix

- Fully equipped kitchens with large fridges
- Spacious optional L Dinette lounge
- Easy to use NEW touch screen control panel

### interior features

matrix models

- Multi-position elevating pull down bed
- Spacious lounges
- L Shape fully equipped kitchens

- A variety of popular layouts throughout the range
- Modern and contemporary furniture and fabrics