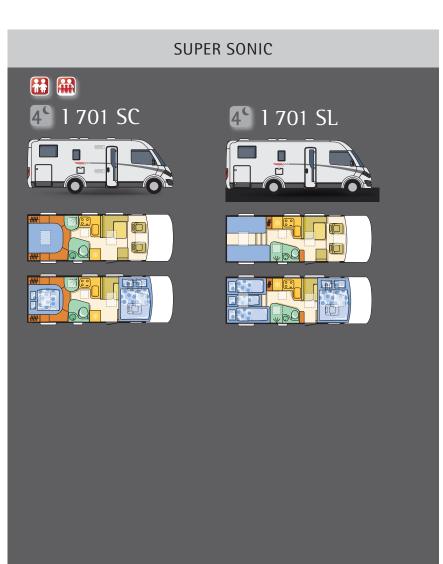

### Super Sonic - Sonic

#### Sound of Supremacy

1 701 SC

1 701 SL

Super Sonic sets the benchmark for all other integrated motorhomes. The second your eyes see the stunning silver exterior you know that you are witnessing the harmonious combination of quality construction and design excellence. Produced on the AL-KO chassis for increased stability the Super Sonic, along with its 'Wide' wheels and large mirrors provides safety in abundance.

#### Sound of silence

1 700 SC

1 700 SL

1 700 SP

1 700 ST