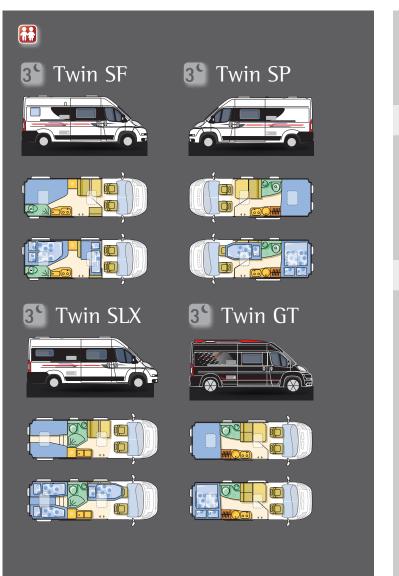

### vans

Twin GT

2.3 (130) 33L - 2.3 (150) 35H

3 Berths

Length 5.99 – 6.36m

Width 2.05m

Height 2.58m

Today's fast pace of life and busy city streets require an agile adaptable approach. Adria's range of Van conversions called the Twin, offers modern automotive design that combines practical design with functional usage. With its compact dimensions both in length and width, the Twin is the ideal leisure vehicle for everyday usage. Whether it's a drive into town or to the supermarket, the Twin can comfortably meet the demand.

### Twin SP / Twin SF / Twin SLX

### functional & practical

Twin SF

Twin SP

Twin SLX

Twin GT

# Twin

functional & practical

When it comes to holidays, a short weekend break or even a long vacation no other Van conversion can offer more. Fully equipped with all the specification needed the Twin is your very own hotel on wheels and with its excellent insulation properties which also includes the door panels, you will always be warm and comfortable, no matter what the weather is outside.

# Twin

Inside the Twin you will be amazed at the usage of space. Excellent storage areas and a good size kitchen with everything close to hand. The comfortable lounge has swivelling cab seats providing you with plenty of space whilst the Twin has some of the largest beds in its class. The beautiful two tone furniture finish is complimented by sumptuous soft furnishings that are excellently presented under the LED lights.

# Twin GT

The Twin GT is the ultimate in vehicle customisation. Produced in metallic black or metallic orange the GT features the option for you to select exterior graphic from the many choices available. Enter inside the GT and be prepared to be amazed. If the Titan furniture with carbon fibre effect trim and two tone leather fabrics do not blow you away then the levels of specification sure will. The audio visual option packs not only ensure you are seen as well as heard they allow you to customise your Twin, allowing you to be individual.

### TWIN

- Stylish design and a variety of layouts
- Sprung mattresses for extra sleeping comfort
- 4 travelling seats
- Adria ERGO bathroom in Twin SF

# TWIN GT

- Dare to be different with unique style and design
- LED Lighting and Leather Upholstery
- Alloy Wheels and a selection of exterior graphics
- Available with a selection of entertainment packages