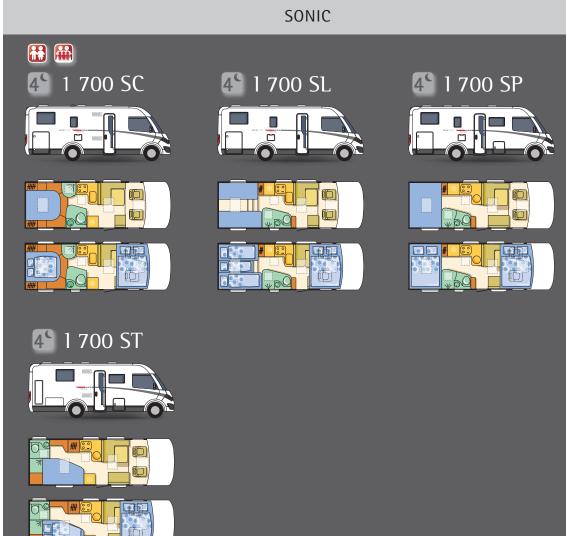

### Super Sonic - Sonic

#### Sound of silence

1 700 SC

1 700 SL

1 700 SP

1 700 ST