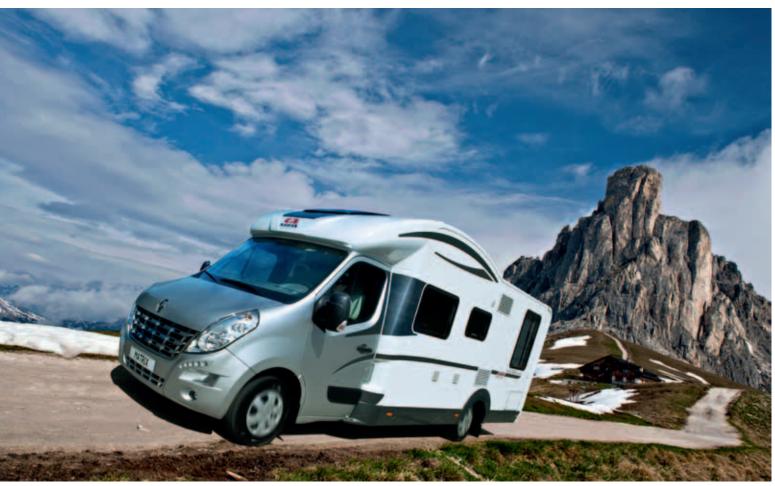

#### Matrix Axess

Adria's range of Crossover motorhomes - the Matrix family give you the best of all available solutions. Externally an eye catching, streamlined low-profile motorhome that boasts excellent aerodynamics delivering impressive low fuel consumption figures. Whilst internally providing the flexibility of multiple sleeping berths with permanent full size beds.

Solid durable polyester construction will stand the test of time and all weather conditions that you may experience when you are on your vacation whilst stylish graphics add that touch of modern elegance that ensures you will always turn heads and be remembered.

Re-inventing the way that we produce and use motorhomes, the Matrix family is leading the way in the future design and practical usage of our leisure time. The Matrix Family – the motorhome range of true stature and elegance.

# Matrix Axess

It's streamline in design, it's robust in construction, and it's very affordable. The Matrix Axess provides various attributes at an affordable price. The entry level range of the Matrix family offers strong reliable construction that will give endless memorable vacations for the whole family.