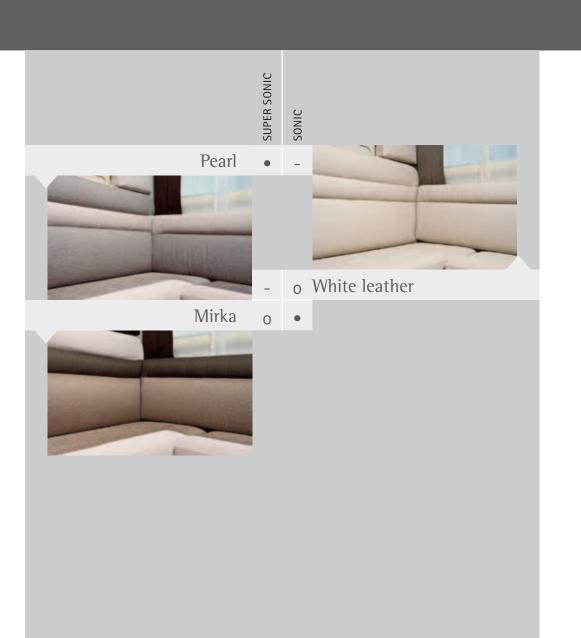

### Super Sonic - Sonic

#### Sonic

Elegant ambiance and stylish size combined with solid durable construction using the latest technology and quality components. All the essential ingredients that make the Sonic Family, Adria's fully integrated range of motorhomes in a league of their own.

The Sonic Family consists of three ranges that all bring you luxury touring. Sonic Axcess is the entry level, Sonic brings you a higher level of finish and specification whilst Super Sonic leads the way in luxury and fulfils the needs, wishes and aspirations for those who desire exclusivity.

#### Sonic

- white colour body in polyester
- multifuntional entrance doors with integrated window
- complete dynamic rear wall with fully integrated lights

SONIC

- White durable Polyester bodyshell with fully integrated lights
- Thermobuild construction method, exclusive to Adria
- Fully equipped L shaped kitchen
- A variety of popular layout plans

**SONIC** 