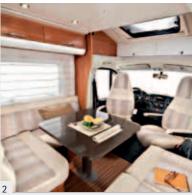

#### Matrix Axess

- Modern interior design
- Spacious lounge with side sofa
- Large end kitchen

### Matrix Axess

Compact yet spacious

Even though the Axess is the entry level range of the family, washrooms and kitchens are both well equipped whilst the lounge area has a vast amount of space to easily keep the family comfortable or even entertain the quests. The light modern fresh furniture provides an open airy feeling of space.