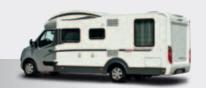

#### Matrix

Engines 2.3 (130) 35L - 2.3 (150) 35L -

◆ Overall length 5.99m

T-1

Width 2.29m

1 Model 4 Berths

Height 2.8m

#### Matrix Axess

Adria's range of Crossover motorhomes - the Matrix family give you the best of all available solutions. Externally an eye catching, streamlined low-profile motorhome that boasts excellent aerodynamics delivering impressive low fuel consumption figures. Whilst internally providing the flexibility of multiple sleeping berths with permanent full size beds.

#### Matrix Axess

- Under 6 metres in overall length
- 4 Travelling seats

# **MATRIX AXESS**

- Only 5.99m overall length, great for everyday use
- Modern and contemporary interior design
- BRAND NEW for 2013