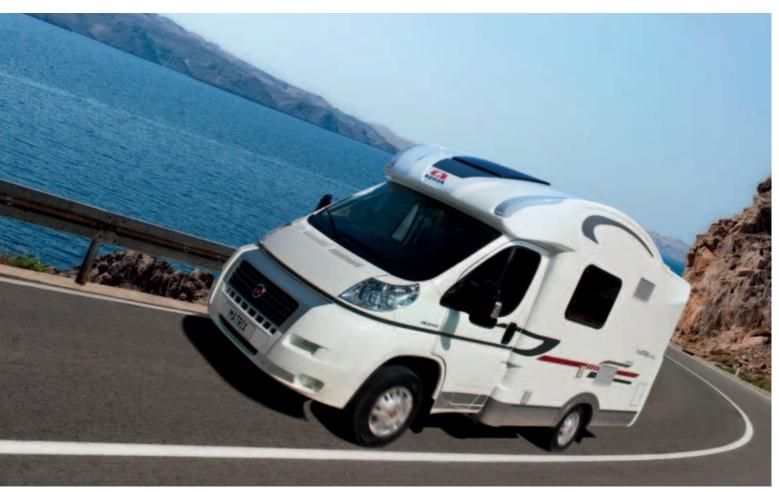

# Matrix Axess

It's streamline in design, it's robust in construction, and it's very affordable. The Matrix Axess provides various attributes at an affordable price. The entry level range of the Matrix family offers strong reliable construction that will give endless memorable vacations for the whole family.

### Matrix Axess

Compact yet spacious

Even though the Axess is the entry level range of the family, washrooms and kitchens are both well equipped whilst the lounge area has a vast amount of space to easily keep the family comfortable or even entertain the quests. The light modern fresh furniture provides an open airy feeling of space.

#### Matrix Axess

- Under 6 metres in overall length
- 4 Travelling seats

#### Matrix Axess

- Modern interior design
- Spacious lounge with side sofa
- Large end kitchen