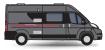

### matrix

Matrix Supreme

Engines 2.3 (130) 35L – 3.0 (180) 43H ↔

3 Models

6 Berths

←➤ Length 7.37m

Width 2.29m

Height 2.8m

#### Matrix Supreme

- ADAC Safety Test Winner
- Renault Master chassis
- Dynamic rear wall design

#### Matrix Supreme

- Market leading Alde central heating system
- Fully equipped and practical kitchen
- Comfortable and stylish

# Matrix Supreme

The Supreme externally offers the attributes such as aerodynamic design, excellent fuel consumption figures and strong durable polyester construction, however there is one unique difference that sets it apart. The Matrix Supreme is produced on the Renault Master chassis offering two different engine choices on a 2.3L and a choice of two colour cabs, silver and white.

# MATRIX SUPREME

- ADAC Motorhome Safety Test Winner 2011
- Market Leading Alde Heating system with proven cold chamber testing