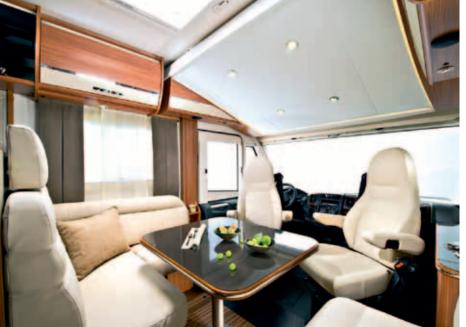

### interior features

matrix models

- Multi-position elevating pull down bed
- Spacious lounges
- L Shape fully equipped kitchens

- A variety of popular layouts throughout the range
- Modern and contemporary furniture and fabrics

#### Matrix

- Fully equipped kitchens with large fridges
- Spacious optional L Dinette lounge
- Easy to use NEW touch screen control panel