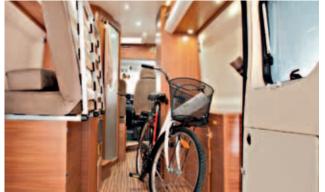

# Twin

Inside the Twin you will be amazed at the usage of space. Excellent storage areas and a good size kitchen with everything close to hand. The comfortable lounge has swivelling cab seats providing you with plenty of space whilst the Twin has some of the largest beds in its class. The beautiful two tone furniture finish is complimented by sumptuous soft furnishings that are excellently presented under the LED lights.

Wider entrance step for a safer and more comfortable entrance to the vehicle

Great insulation qualities

Spacious and practical storage facilities