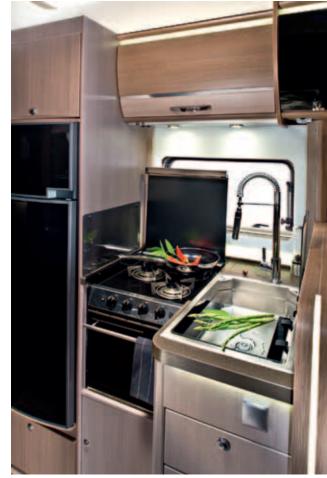

#### Super Sonic

- Fully integrated Alde central heating system
- Great insulation qualities
- Fully equipped L shape kitchen

Sound of Supremacy

Soft furnishing schemes are complimented by LED lights and a beautiful two tone furniture finish. Alde wet central heating and under floor heating ensure constant comfort. Large lounges for entertaining, equipped kitchens for cooking and spacious washrooms for refreshing. Super Sonic has it all.

### A Class

**SUPER SONIC** 

- Metallic Silver body with aluminium sides on an upgraded Alko chassis
- Market leading Alde central heating system
- Fully equipped L shaped kitchen
- Thermobuild construction method, exclusive to Adria