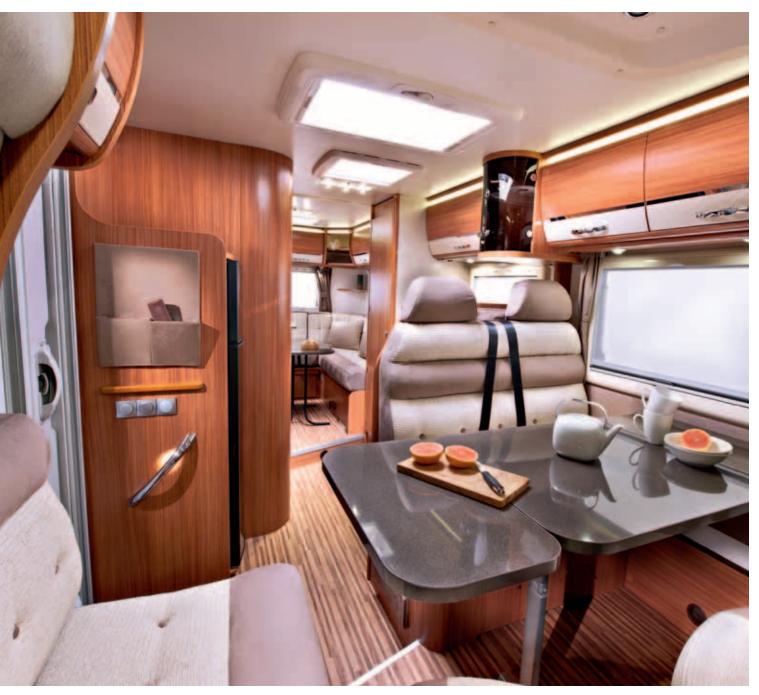

#### Matrix Axess

Adria's range of Crossover motorhomes - the Matrix family give you the best of all available solutions. Externally an eye catching, streamlined low-profile motorhome that boasts excellent aerodynamics delivering impressive low fuel consumption figures. Whilst internally providing the flexibility of multiple sleeping berths with permanent full size beds.

### interior features

matrix models

- Multi-position elevating pull down bed
- Spacious lounges
- L Shape fully equipped kitchens

- A variety of popular layouts throughout the range
- Modern and contemporary furniture and fabrics

#### Matrix

- Fully equipped kitchens with large fridges
- Spacious optional L Dinette lounge
- Easy to use NEW touch screen control panel

### Matrix Axess

Compact yet spacious

Even though the Axess is the entry level range of the family, washrooms and kitchens are both well equipped whilst the lounge area has a vast amount of space to easily keep the family comfortable or even entertain the quests. The light modern fresh furniture provides an open airy feeling of space.