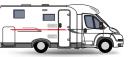

### matrix

Matrix Supreme

Engines 2.3 (130) 35L – 3.0 (180) 43H ↔

3 Models

6 Berths

←➤ Length 7.37m

Width 2.29m

Height 2.8m

#### Matrix Supreme

- ADAC Safety Test Winner
- Renault Master chassis
- Dynamic rear wall design

# Matrix Supreme

The Supreme externally offers the attributes such as aerodynamic design, excellent fuel consumption figures and strong durable polyester construction, however there is one unique difference that sets it apart. The Matrix Supreme is produced on the Renault Master chassis offering two different engine choices on a 2.3L and a choice of two colour cabs, silver and white.