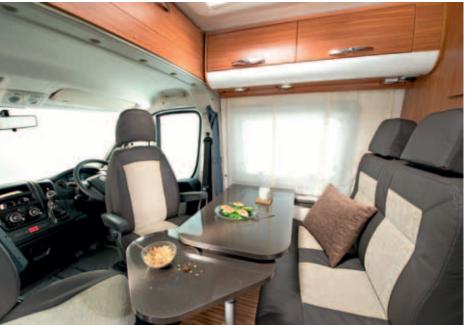

# Matrix Axess

It's streamline in design, it's robust in construction, and it's very affordable. The Matrix Axess provides various attributes at an affordable price. The entry level range of the Matrix family offers strong reliable construction that will give endless memorable vacations for the whole family.

### Matrix Axess

Compact yet spacious

Even though the Axess is the entry level range of the family, washrooms and kitchens are both well equipped whilst the lounge area has a vast amount of space to easily keep the family comfortable or even entertain the quests. The light modern fresh furniture provides an open airy feeling of space.

# **MATRIX AXESS**

- Only 5.99m overall length, great for everyday use
- Modern and contemporary interior design
- BRAND NEW for 2013

#### Matrix Axess

- Under 6 metres in overall length
- 4 Travelling seats

#### Matrix Axess

- Modern interior design
- Spacious lounge with side sofa
- Large end kitchen