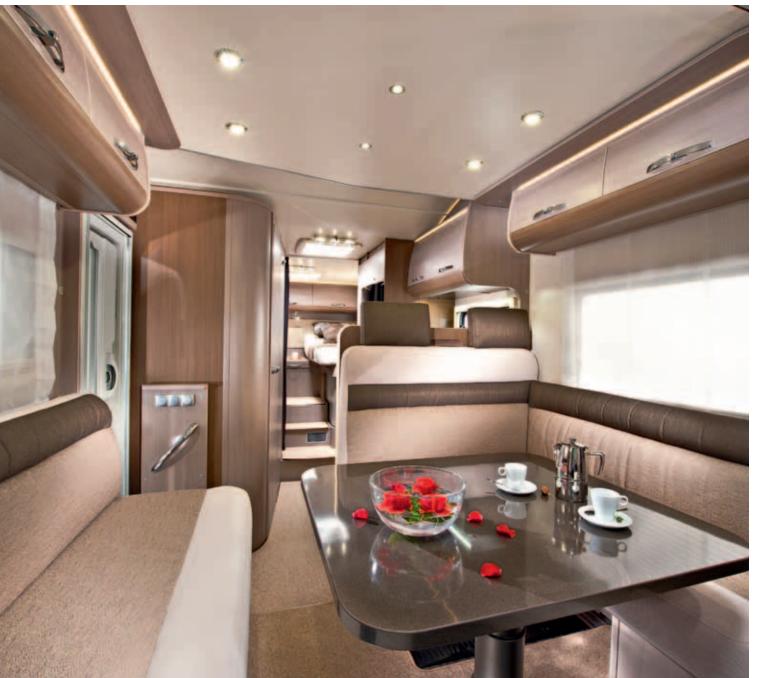

### Matrix Axess

Compact yet spacious

Even though the Axess is the entry level range of the family, washrooms and kitchens are both well equipped whilst the lounge area has a vast amount of space to easily keep the family comfortable or even entertain the quests. The light modern fresh furniture provides an open airy feeling of space.