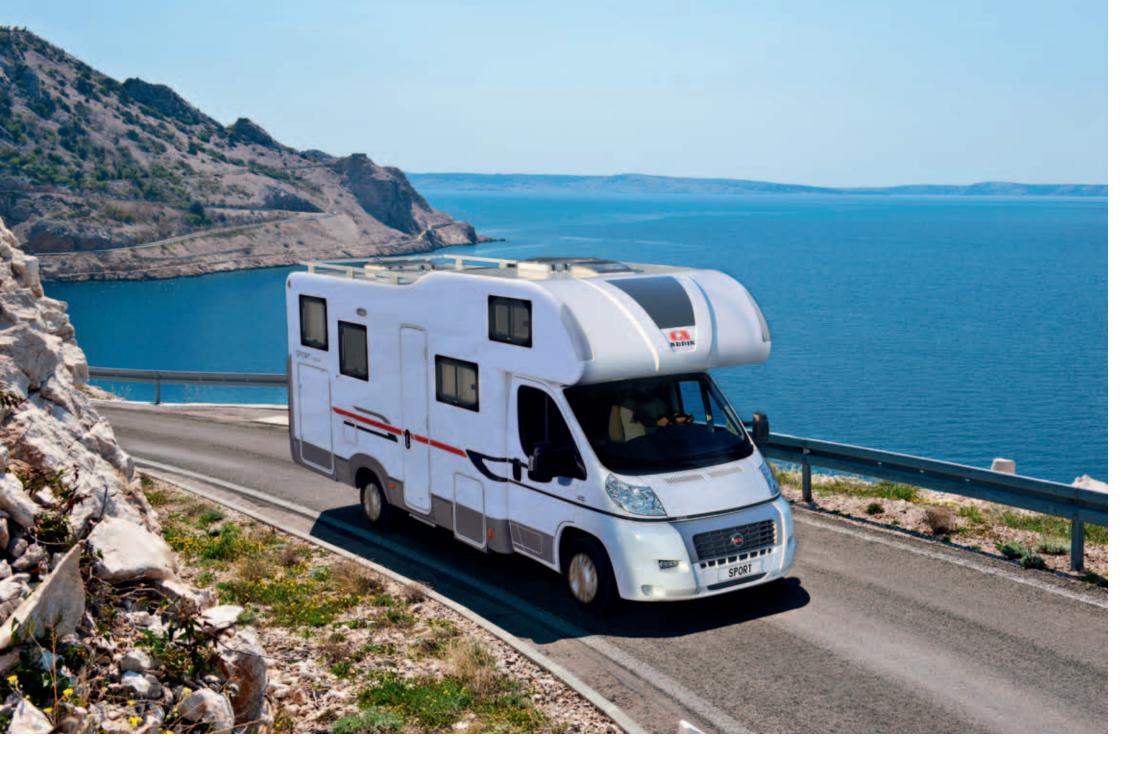

### contemporary craftsmanship

S 690 SC

Sport is the true family motorhome range for those who need to get up and go quickly. Layouts that satisfy all sizes of families are matched with the essential basics required for that memorable adventure. As with all Adria motorhomes, the polyester body shell and legendary build quality guarantee you will have years of enjoyment from your Sport representing outstanding value for money for many years to come.

contemporary craftsmanship

Boasting an impressive line of standard features the Sport delivers the essentials required for a deserved family vacation. Large lounges where the whole family can sit in comfort, well equipped kitchens and spacious washrooms that you will want to stay in for hours.