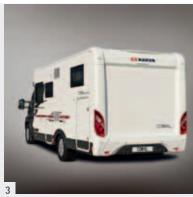

#### Matrix

Engines 2.3 (130) 35L - 2.3 (150) 35L -

◆ Overall length 5.99m

T-1

Width 2.29m

1 Model 4 Berths

Height 2.8m

#### Matrix Axess

Adria's range of Crossover motorhomes - the Matrix family give you the best of all available solutions. Externally an eye catching, streamlined low-profile motorhome that boasts excellent aerodynamics delivering impressive low fuel consumption figures. Whilst internally providing the flexibility of multiple sleeping berths with permanent full size beds.

#### Matrix Axess

- Under 6 metres in overall length
- 4 Travelling seats