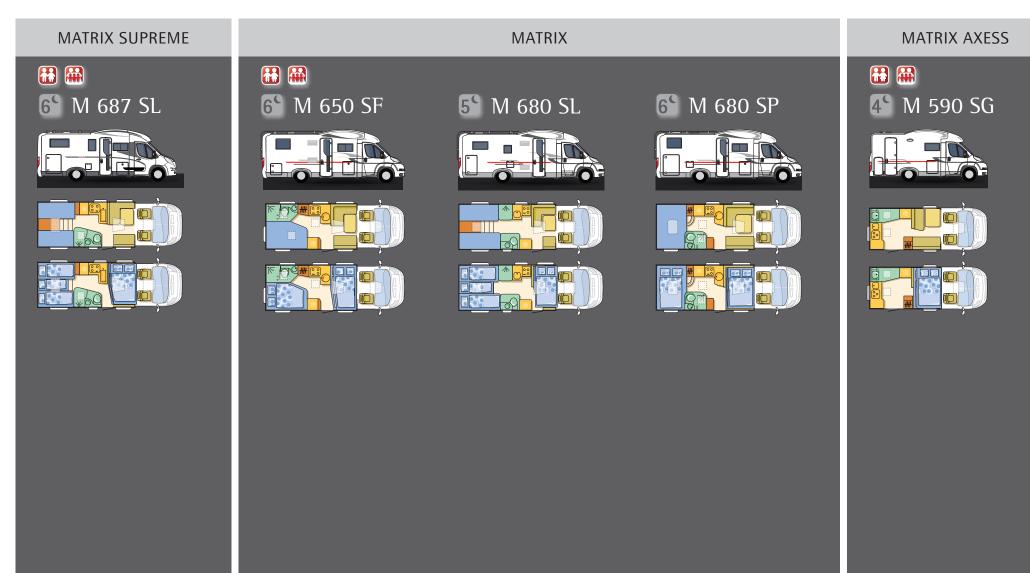

### Matrix Supreme - Matrix - Matrix Axess

ĘŎ;

Engines 2.3 (150) 35H

1 Model

6 Berths

Overall length 7.76m

Width 2.29m

Height 2.85m

### matrix

Matrix Supreme

Engines 2.3 (130) 35L – 3.0 (180) 43H ↔

3 Models

6 Berths

←➤ Length 7.37m

Width 2.29m

Height 2.8m

#### Matrix

Engines 2.3 (130) 35L - 2.3 (150) 35L -

◆ Overall length 5.99m

T-1

Width 2.29m

1 Model 4 Berths

Height 2.8m

#### Master of its class

M 687 SL

#### sleek & spacious

M 650 SF

M 680 SL

M 680 SP

#### Compact yet spacious

M 590 SG