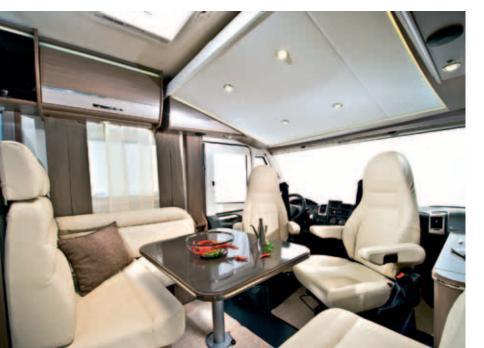

#### Your 5\* Star Room with a View

### interior features

A Class

- Spacious lounge with adjustable table
- Spacious bathroom with separate shower cubicle
- Excellent sleeping solutions with a multi-position drop down bed
- LED Lighting and sumptuous soft furnishings provide comfort and style
- L shape functional kitchen