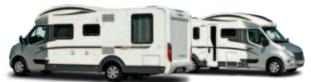

#### Matrix

Engines 2.3 (130) 35L - 2.3 (150) 35L -

◆ Overall length 5.99m

T-1

Width 2.29m

1 Model 4 Berths

Height 2.8m

#### Matrix Axess

Adria's range of Crossover motorhomes - the Matrix family give you the best of all available solutions. Externally an eye catching, streamlined low-profile motorhome that boasts excellent aerodynamics delivering impressive low fuel consumption figures. Whilst internally providing the flexibility of multiple sleeping berths with permanent full size beds.

#### Matrix Axess

- Under 6 metres in overall length
- 4 Travelling seats

# Matrix Axess

It's streamline in design, it's robust in construction, and it's very affordable. The Matrix Axess provides various attributes at an affordable price. The entry level range of the Matrix family offers strong reliable construction that will give endless memorable vacations for the whole family.

# **MATRIX AXESS**

- Only 5.99m overall length, great for everyday use
- Modern and contemporary interior design
- BRAND NEW for 2013