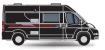

#### Matrix

Engines 2.3 (130) 35L - 2.3 (150) 35L -

◆ Overall length 5.99m

T-1

Width 2.29m

1 Model 4 Berths

Height 2.8m

#### Matrix Axess

Adria's range of Crossover motorhomes - the Matrix family give you the best of all available solutions. Externally an eye catching, streamlined low-profile motorhome that boasts excellent aerodynamics delivering impressive low fuel consumption figures. Whilst internally providing the flexibility of multiple sleeping berths with permanent full size beds.

#### Matrix Axess

- Under 6 metres in overall length
- 4 Travelling seats

#### Matrix Axess

- Modern interior design
- Spacious lounge with side sofa
- Large end kitchen

# **MATRIX AXESS**

- Only 5.99m overall length, great for everyday use
- Modern and contemporary interior design
- BRAND NEW for 2013