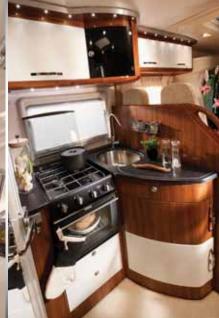

316 CDI - 319 CDI

Length 7490 mm

Width 2300 mm Height 2740 mm

Mass 3093 kg - 3200 kg

1 Model

3 Berth 3 homologated Seats

Water Heating

Big functional drawer in the kitchen

# polaris main features, equipment & models

- Alde Under Floor Heating will keep you warm during the coldest of winters.
- Powered by a Mercedes Benz engine and built on an AL-KO chassis, the Polaris has the power, reliability and solid construction to take you wherever you want to go quickly and safely.
- The Polaris's full exterior metallic appearance and elegant smooth lines between the cab and body transition define modern elegance.
- A rear garage with doors on both sides and interior shelves inside, provide fantastic storage with easy access.
- Inside you will fall in love with the high gloss interior furniture finish, extensive modern LED lighting and luxurious soft furnishing schemes.
- The highest specification of equipment and elegant, luxurious design will ensure you're the envy of everyone.
- The Large Panoramic window is managed by an electrical mechanism