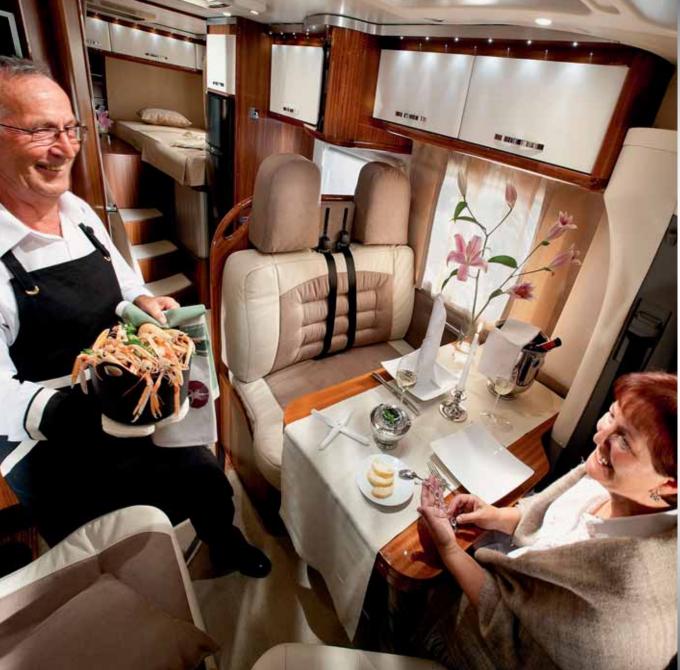

# polaris main features, equipment & models

- Alde Under Floor Heating will keep you warm during the coldest of winters.
- Powered by a Mercedes Benz engine and built on an AL-KO chassis, the Polaris has the power, reliability and solid construction to take you wherever you want to go quickly and safely.
- The Polaris's full exterior metallic appearance and elegant smooth lines between the cab and body transition define modern elegance.
- A rear garage with doors on both sides and interior shelves inside, provide fantastic storage with easy access.
- Inside you will fall in love with the high gloss interior furniture finish, extensive modern LED lighting and luxurious soft furnishing schemes.
- The highest specification of equipment and elegant, luxurious design will ensure you're the envy of everyone.
- The Large Panoramic window is managed by an electrical mechanism