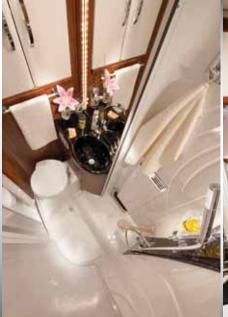

# polaris main features, equipment & models

- Alde Under Floor Heating will keep you warm during the coldest of winters.
- Powered by a Mercedes Benz engine and built on an AL-KO chassis, the Polaris has the power, reliability and solid construction to take you wherever you want to go quickly and safely.
- The Polaris's full exterior metallic appearance and elegant smooth lines between the cab and body transition define modern elegance.
- A rear garage with doors on both sides and interior shelves inside, provide fantastic storage with easy access.
- Inside you will fall in love with the high gloss interior furniture finish, extensive modern LED lighting and luxurious soft furnishing schemes.
- The highest specification of equipment and elegant, luxurious design will ensure you're the envy of everyone.
- The Large Panoramic window is managed by an electrical mechanism

Shower & WC

Spinflo Cooker

**Ergonomic Seats** 

Number of berths

Kitchen

Seating Area

Wardrobe

Bathroom