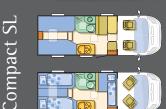

2,12m, lenght less than 6m

standard textile > Musnatur

optional textile > Coffee Leather

## compact main features, equipment & models

- Stunning exterior graphics and the choice of a new metallic body a styling style quarantee you will be noticed.
- Beautifully presented, small and agile, being less than 6m in full a body length.
- Privacy 'dark' windows give an elegant appearance from the G. outside whilst remaining practical from the inside.
- The inside has received a complete overhaul. The new two tone a interior fabric options with 'Lucida' worktops is complimented by new wall and ceiling boards in 'Spirit' and a new style of vinyl floor covering.
- New ceiling and energy saving spotlights create the right ambiance a for you to enjoy relaxing on the luxurious soft furnishings.











Floor

















### vans fiat ducato

### practical and functional

Relaxation and comfort are essential ingredients to a successful vacation. If you're enjoying some peaceful timeout alone or taking the family on a short venture, the Twin supplies you with the two basic characteristics required; adaptation and flexibility. Large enough and functional to provide everything that's needed during your time away yet small and economical allowing it to be owned and used by everyone.







249 | White

479 | Blue





611 | Silver Metallic

255 | Red Metallic





691 | Slate Grey Metallic

632 | Black Metallic





506 | Golden white Metallic

505 | Batik Orange





















Standing Height

Additional bed in front

standard textile > Musnatur

optional textile > Tristan