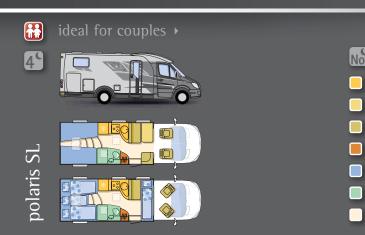

### all season luxury

True beauty comes from within, but it is noticed by the eye. The Polaris has both. Our designers and craftsmen have gone to the extremes to achieve the most contemporary feel in a motorhome that will stand the test of time. The all weather Polaris will exceed all your expectations and dreams. If style, sophistication and the utmost in luxury are for you, then the Polaris is the Motorhome to own. When owning a Polaris you are really going to stand out from the crowd. So, own a Polaris and own the status of beauty of comfort, beauty of design and the beauty of technology.

316 CDI - 319 CDI

Length 7490 mm

Width 2300 mm Height 2740 mm

Mass 3093 kg - 3200 kg

1 Model

3 Berth 3 homologated Seats

Water Heating

Big functional drawer in the kitchen

# polaris main features, equipment & models

- Alde Under Floor Heating will keep you warm during the coldest of winters.
- Powered by a Mercedes Benz engine and built on an AL-KO chassis, the Polaris has the power, reliability and solid construction to take you wherever you want to go quickly and safely.
- The Polaris's full exterior metallic appearance and elegant smooth lines between the cab and body transition define modern elegance.
- A rear garage with doors on both sides and interior shelves inside, provide fantastic storage with easy access.
- Inside you will fall in love with the high gloss interior furniture finish, extensive modern LED lighting and luxurious soft furnishing schemes.
- The highest specification of equipment and elegant, luxurious design will ensure you're the envy of everyone.
- The Large Panoramic window is managed by an electrical mechanism