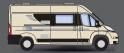

# coral supreme edition

fiat ducato

### travel in style

You work hard so you deserve comfortable holidays. Coral Supreme Edition is for those who enjoy the occasional ambiance of high class and luxury. Supplying you with everything the Coral range provides, the Supreme Edition offers that extra touch of style and finesse. Treat yourself, you deserve it.

249 | White

Length 7.36M / 24' 2"

Width 2.29M / 7' 6"

Height 2.65M / 8' 9" - 2.80M / 9' 2"

Mass 2970kg / 58,46 cwt - 3090kg / 60,04 cwt

2 different Models

> Up to 4 berth 5 homologated Seats

611 | Silver Metallic