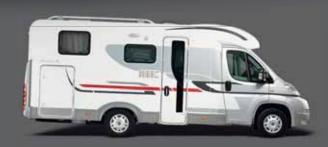

# compact fiat ducato

### discover the city

Small enough to conquer the busy city streets, large enough to give you spacious comfort. The Compact provides you with everything that you require for your vacation in a size that accommodates all situations. Designed with frequent usage in mind, whether it's a quick overnight visit or a relaxing summer vacation, the Compact will deliver all your expectations.

## compact main features, equipment & models

- Stunning exterior graphics and the choice of a new metallic body a styling style quarantee you will be noticed.
- Beautifully presented, small and agile, being less than 6m in full a body length.
- Privacy 'dark' windows give an elegant appearance from the G. outside whilst remaining practical from the inside.
- The inside has received a complete overhaul. The new two tone a interior fabric options with 'Lucida' worktops is complimented by new wall and ceiling boards in 'Spirit' and a new style of vinyl floor covering.
- New ceiling and energy saving spotlights create the right ambiance a for you to enjoy relaxing on the luxurious soft furnishings.