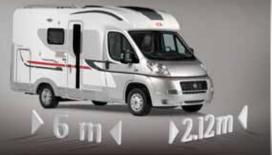

# compact fiat ducato

### discover the city

Small enough to conquer the busy city streets, large enough to give you spacious comfort. The Compact provides you with everything that you require for your vacation in a size that accommodates all situations. Designed with frequent usage in mind, whether it's a quick overnight visit or a relaxing summer vacation, the Compact will deliver all your expectations.

249 | White

611 | Silver Metallic

600 | Patrizia Grey Metallic

255 | Red Metallic

TV holder

Width less than 2,12m, lenght less than 6m

standard textile > Musnatur

optional textile > Coffee Leather

## compact main features, equipment & models

- Stunning exterior graphics and the choice of a new metallic body a styling style quarantee you will be noticed.
- Beautifully presented, small and agile, being less than 6m in full a body length.
- Privacy 'dark' windows give an elegant appearance from the G. outside whilst remaining practical from the inside.
- The inside has received a complete overhaul. The new two tone a interior fabric options with 'Lucida' worktops is complimented by new wall and ceiling boards in 'Spirit' and a new style of vinyl floor covering.
- New ceiling and energy saving spotlights create the right ambiance a for you to enjoy relaxing on the luxurious soft furnishings.