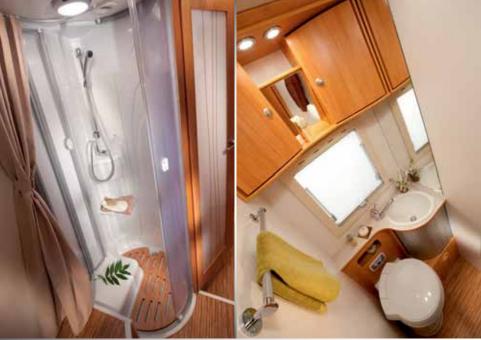

# polaris main features, equipment & models

- Alde Under Floor Heating will keep you warm during the coldest of winters.
- Powered by a Mercedes Benz engine and built on an AL-KO chassis, the Polaris has the power, reliability and solid construction to take you wherever you want to go quickly and safely.
- The Polaris's full exterior metallic appearance and elegant smooth lines between the cab and body transition define modern elegance.
- A rear garage with doors on both sides and interior shelves inside, provide fantastic storage with easy access.
- Inside you will fall in love with the high gloss interior furniture finish, extensive modern LED lighting and luxurious soft furnishing schemes.
- The highest specification of equipment and elegant, luxurious design will ensure you're the envy of everyone.
- The Large Panoramic window is managed by an electrical mechanism

Shower & WC

Spinflo Cooker

**Ergonomic Seats** 

Number of berths

Kitchen

Seating Area

Wardrobe

Bathroom