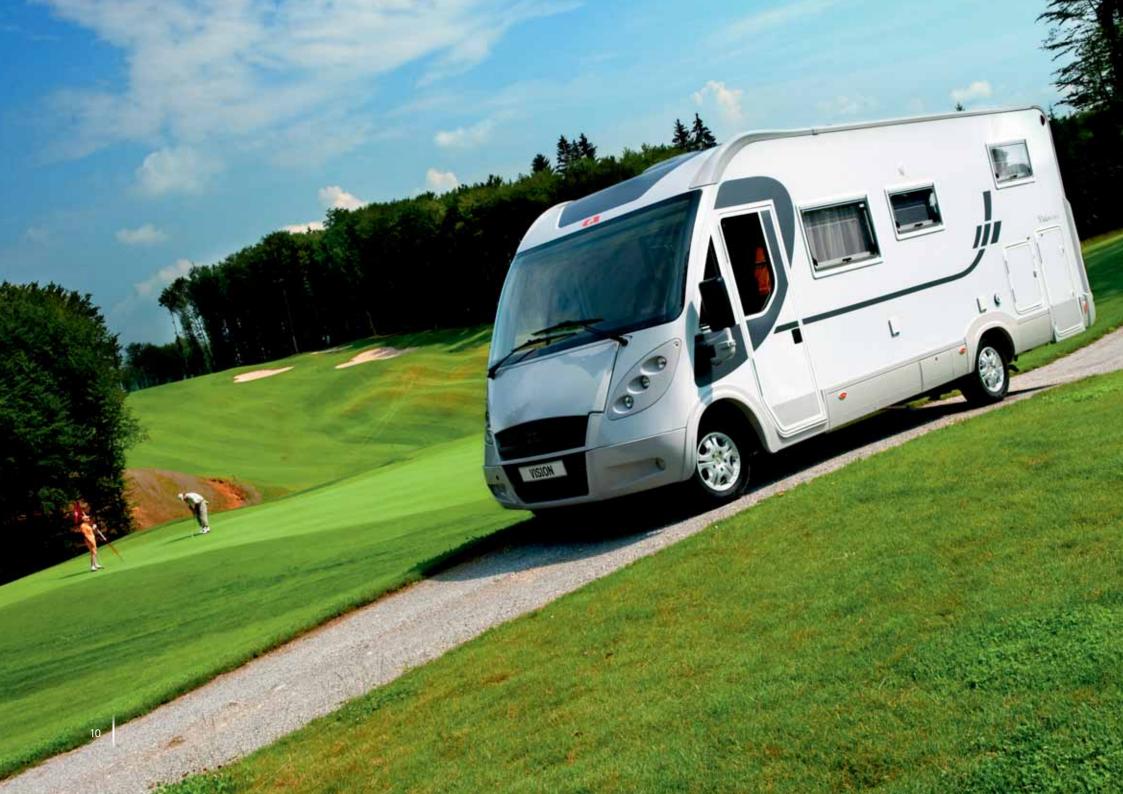

# VISION renault master

### luxury 5 star living

You should expect something different when you choose a motorhome of quality. The Vision will exceed all your expectations. If you are taking that well earned vacation, or relaxing down on the golf course, Vision provides you with the luxuries of true comfort, high specification and spacious living. The integrated Vision will provide you and your loved one with years of comfortable holidays.

2.5 dCi 150

Length 6.49M / 21' 3" - 7.20M / 23' 8"

Width 2.29M / 7' 6"

Height 2.96M / 9' 9"

Mass 3080kg/60.63 cwt - 3190kg/62,80 cwt

3 different Models

Up to 4 Berth 4 homologated Seats

Hail and damage resistance - polyester body