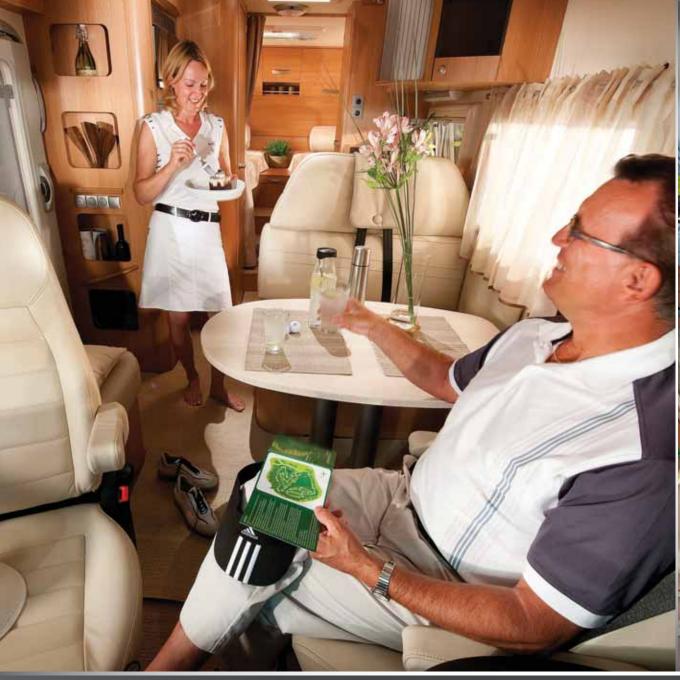

### luxury 5 star living

You should expect something different when you choose a motorhome of quality. The Vision will exceed all your expectations. If you are taking that well earned vacation, or relaxing down on the golf course, Vision provides you with the luxuries of true comfort, high specification and spacious living. The integrated Vision will provide you and your loved one with years of comfortable holidays.

2.5 dCi 150

Length 6.49M / 21' 3" - 7.20M / 23' 8"

Width 2.29M / 7' 6"

Height 2.96M / 9' 9"

Mass 3080kg/60.63 cwt - 3190kg/62,80 cwt

3 different Models

Up to 4 Berth 4 homologated Seats

Hail and damage resistance - polyester body