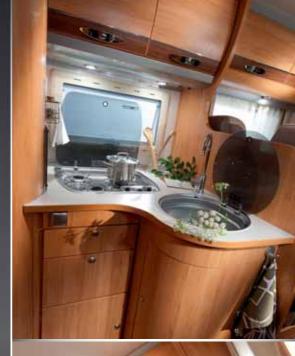

# polaris main features, equipment & models

- Alde Under Floor Heating will keep you warm during the coldest of winters.
- Powered by a Mercedes Benz engine and built on an AL-KO chassis, the Polaris has the power, reliability and solid construction to take you wherever you want to go quickly and safely.
- The Polaris's full exterior metallic appearance and elegant smooth lines between the cab and body transition define modern elegance.
- A rear garage with doors on both sides and interior shelves inside, provide fantastic storage with easy access.
- Inside you will fall in love with the high gloss interior furniture finish, extensive modern LED lighting and luxurious soft furnishing schemes.
- The highest specification of equipment and elegant, luxurious design will ensure you're the envy of everyone.
- The Large Panoramic window is managed by an electrical mechanism

Shower & WC

Spinflo Cooker

**Ergonomic Seats** 

Number of berths

Kitchen

Seating Area

Wardrobe

Bathroom