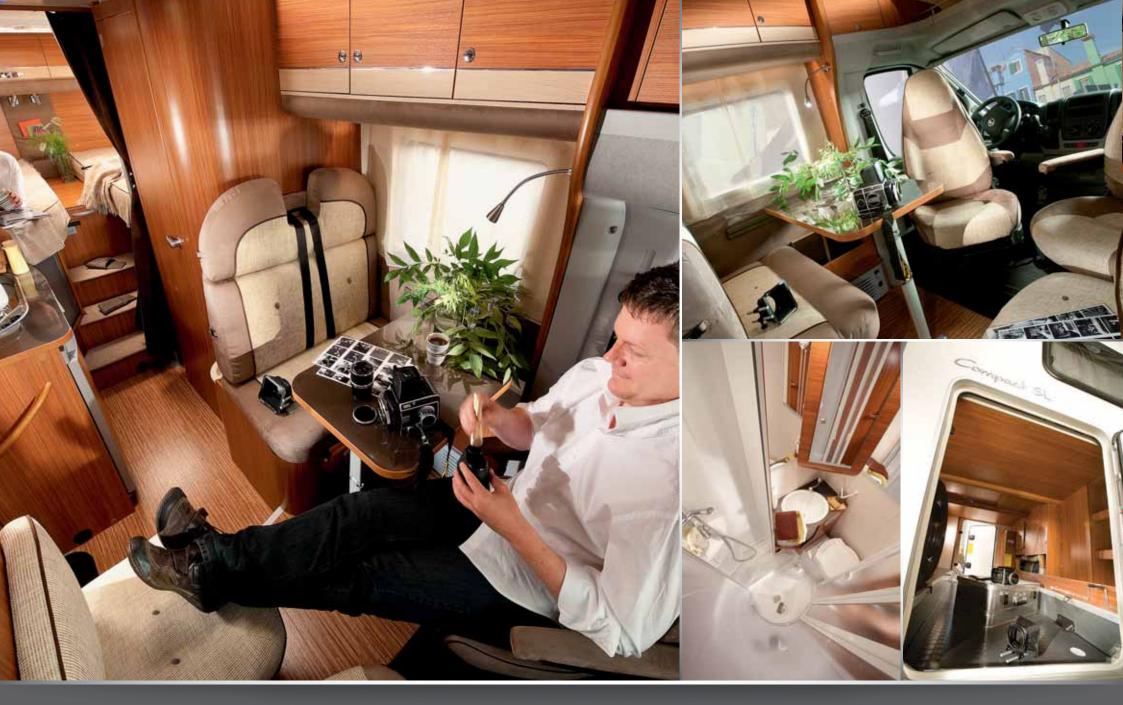

# compact fiat ducato

### discover the city

Small enough to conquer the busy city streets, large enough to give you spacious comfort. The Compact provides you with everything that you require for your vacation in a size that accommodates all situations. Designed with frequent usage in mind, whether it's a quick overnight visit or a relaxing summer vacation, the Compact will deliver all your expectations.

## compact main features, equipment & models

- Stunning exterior graphics and the choice of a new metallic body a styling style quarantee you will be noticed.
- Beautifully presented, small and agile, being less than 6m in full a body length.
- Privacy 'dark' windows give an elegant appearance from the G. outside whilst remaining practical from the inside.
- The inside has received a complete overhaul. The new two tone a interior fabric options with 'Lucida' worktops is complimented by new wall and ceiling boards in 'Spirit' and a new style of vinyl floor covering.
- New ceiling and energy saving spotlights create the right ambiance a for you to enjoy relaxing on the luxurious soft furnishings.