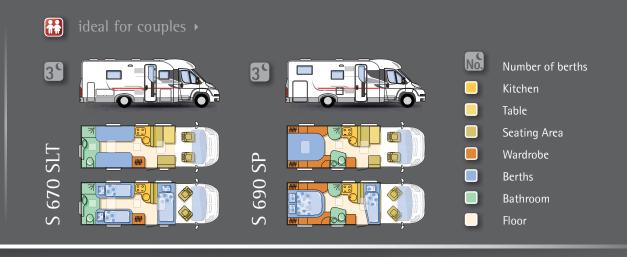

Mercedes Benz

Up to 3 Berth

4 homologated Seats

4 homologated Seats

Fiat Ducato

Up to 4 berth

5 homologated Seats

Fiat Ducato

Shower & WC

Spinflo Cooker

**Ergonomic Seats** 

Number of berths

Kitchen

Seating Area

Wardrobe

Bathroom

Berths

Floor

Table