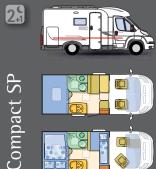

# compact fiat ducato

### discover the city

Small enough to conquer the busy city streets, large enough to give you spacious comfort. The Compact provides you with everything that you require for your vacation in a size that accommodates all situations. Designed with frequent usage in mind, whether it's a quick overnight visit or a relaxing summer vacation, the Compact will deliver all your expectations.