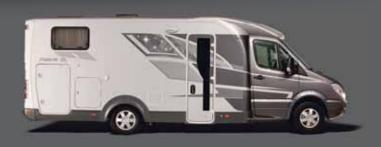

# VISION renault master

### luxury 5 star living

You should expect something different when you choose a motorhome of quality. The Vision will exceed all your expectations. If you are taking that well earned vacation, or relaxing down on the golf course, Vision provides you with the luxuries of true comfort, high specification and spacious living. The integrated Vision will provide you and your loved one with years of comfortable holidays.

2.5 dCi 150

Length 6.49M / 21' 3" - 7.20M / 23' 8"

Width 2.29M / 7' 6"

Height 2.96M / 9' 9"

Mass 3080kg/60.63 cwt - 3190kg/62,80 cwt

3 different Models

Up to 4 Berth 4 homologated Seats

Hail and damage resistance - polyester body