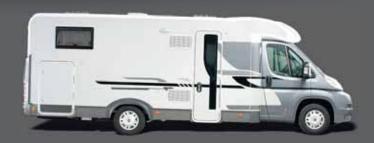

### coral fiat ducato

### designed with you in mind

Reliable, practical and comfortable. These are just a few of the credentials of the Coral Motorhome. Experienced motorcaravanners know exactly what they want from their motorhome and the Coral never fails to deliver. Couples who seek luxury and families that seek comfort all aspire to Coral. The 2010 range continues to impress with upgraded specification and plentiful layout designs to satisfy all requirements.

249 | White

611 | Silver Metallic

Mass 2960kg / 58,27 cwt - 3235kg / 63,68 cwt 4 different Models

Up to 7 berth

4 homologated Seats

600 | Patrizia Grey Metallic

255 | Red Metallic

The Coral Motorhome offers you comfortable sleeping and comfortable living with all the equipment you require to make the most of your vacation. Excellent storage facilities and specification levels are complimented by a new stylish and modern exterior appearance. The two tone interior furniture finish provides the feelings of luxury and class whilst retaining the feeling of openness and space. The Coral range simply exceeds all expectations.