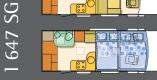

# VISION main features, equipment & models

- The Renault engine and AL-KO chassis CA. provide economical, low fuel consumption, reliability and solid construction.
- Exterior aerodynamic design and large pano-**(**) ramic windscreen with stunning graphics and finishing trims ensure you will be noticed.
- Whether you are entertaining or relaxing, **(a)** the Vision offers spacious living and large comfortable fixed beds.
- New style floor covering and extensive LED a Lighting throughout.
- The highest level of specification and luxuria ous soft furnishings will ensure your every journey out is a special and comfortable one.

707

707

Seating Area

Wardrobe

Berths

Bathroom

Floor

Heated Waste Water Tank

Separate Shower Cubicle