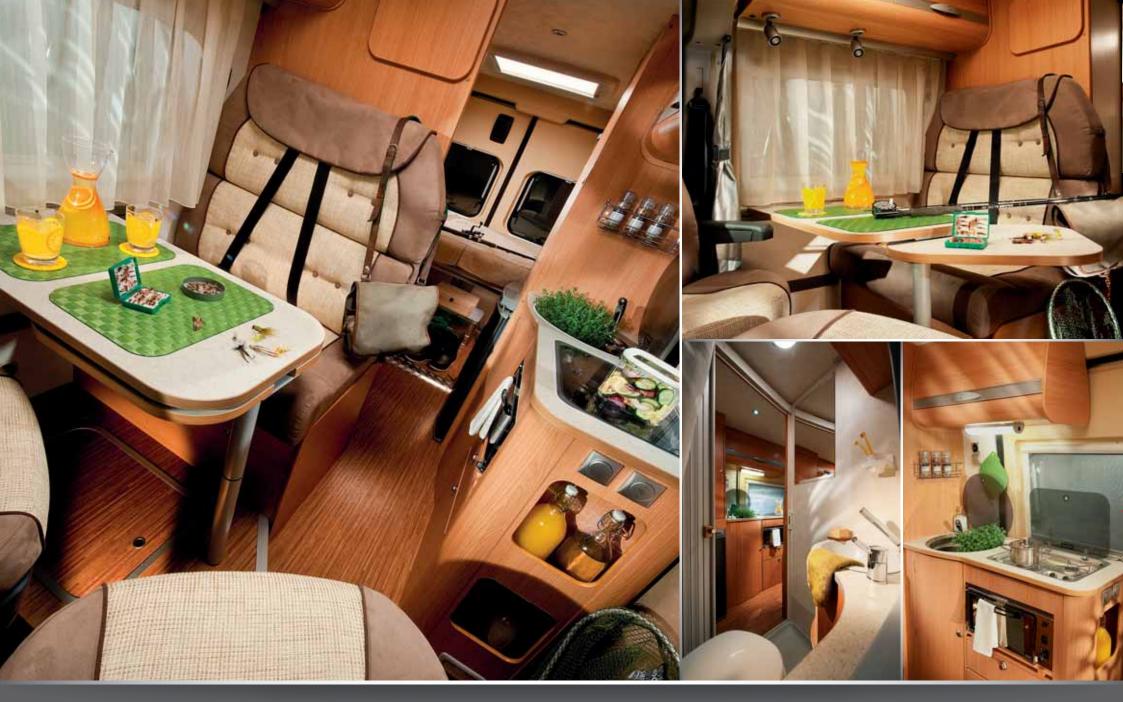

# polaris main features, equipment & models

- Alde Under Floor Heating will keep you warm during the coldest of winters.
- Powered by a Mercedes Benz engine and built on an AL-KO chassis, the Polaris has the power, reliability and solid construction to take you wherever you want to go quickly and safely.
- The Polaris's full exterior metallic appearance and elegant smooth lines between the cab and body transition define modern elegance.
- A rear garage with doors on both sides and interior shelves inside, provide fantastic storage with easy access.
- Inside you will fall in love with the high gloss interior furniture finish, extensive modern LED lighting and luxurious soft furnishing schemes.
- The highest specification of equipment and elegant, luxurious design will ensure you're the envy of everyone.
- The Large Panoramic window is managed by an electrical mechanism

Shower & WC

Spinflo Cooker

**Ergonomic Seats** 

Number of berths

Kitchen

Seating Area

Wardrobe

Bathroom

Berths

Floor

Table