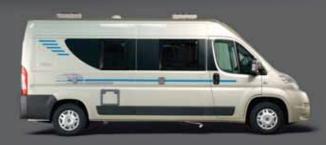

### vans fiat ducato

### practical and functional

Relaxation and comfort are essential ingredients to a successful vacation. If you're enjoying some peaceful timeout alone or taking the family on a short venture, the Twin supplies you with the two basic characteristics required; adaptation and flexibility. Large enough and functional to provide everything that's needed during your time away yet small and economical allowing it to be owned and used by everyone.

### Van main features, equipment & models

- Small and agile providing economical usage, great for that trip round town.
- The well equipped range of Vans can easily accommodate any type of vacation or situation with the maximum of comfort.
- Having a fully insulated body you will never have to worry about those chilly nights again.
- Take all your food and necessities with you in the 97L Fridge.
- Comfortable sleeping compartments ensure you will have some of your best nights sleeps ever.
- The new styled 'Titan' furniture finish for 2010 is complimented by durable yet fashionable soft furnishings.