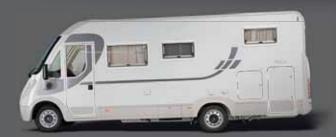

# VISION renault master

### luxury 5 star living

You should expect something different when you choose a motorhome of quality. The Vision will exceed all your expectations. If you are taking that well earned vacation, or relaxing down on the golf course, Vision provides you with the luxuries of true comfort, high specification and spacious living. The integrated Vision will provide you and your loved one with years of comfortable holidays.

2.5 dCi 150

Length 6.49M / 21' 3" - 7.20M / 23' 8"

Width 2.29M / 7' 6"

Height 2.96M / 9' 9"

Mass 3080kg/60.63 cwt - 3190kg/62,80 cwt

3 different Models

Up to 4 Berth 4 homologated Seats

Hail and damage resistance - polyester body