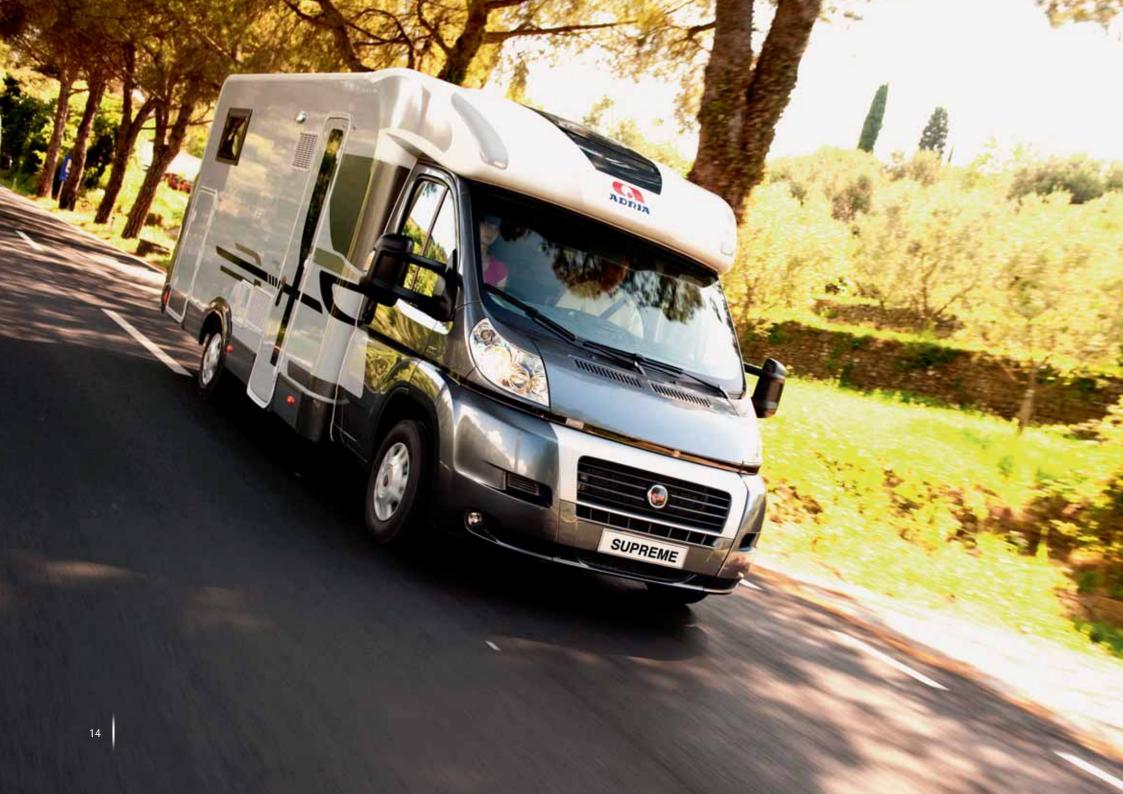

# coral supreme edition

fiat ducato

### travel in style

You work hard so you deserve comfortable holidays. Coral Supreme Edition is for those who enjoy the occasional ambiance of high class and luxury. Supplying you with everything the Coral range provides, the Supreme Edition offers that extra touch of style and finesse. Treat yourself, you deserve it.

249 | White

Length 7.36M / 24' 2"

Width 2.29M / 7' 6"

Height 2.65M / 8' 9" - 2.80M / 9' 2"

Mass 2970kg / 58,46 cwt - 3090kg / 60,04 cwt

2 different Models

> Up to 4 berth 5 homologated Seats

611 | Silver Metallic