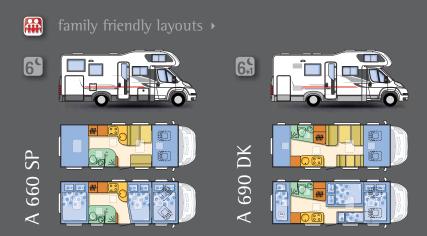

### designed with you in mind

Reliable, practical and comfortable. These are just a few of the credentials of the Coral Motorhome. Experienced motorcaravanners know exactly what they want from their motorhome and the Coral never fails to deliver. Couples who seek luxury and families that seek comfort all aspire to Coral. The 2010 range continues to impress with upgraded specification and plentiful layout designs to satisfy all requirements.

249 | White

611 | Silver Metallic

Mass 2960kg / 58,27 cwt - 3235kg / 63,68 cwt 4 different Models

Up to 7 berth

4 homologated Seats

600 | Patrizia Grey Metallic

255 | Red Metallic

The Coral Motorhome offers you comfortable sleeping and comfortable living with all the equipment you require to make the most of your vacation. Excellent storage facilities and specification levels are complimented by a new stylish and modern exterior appearance. The two tone interior furniture finish provides the feelings of luxury and class whilst retaining the feeling of openness and space. The Coral range simply exceeds all expectations.