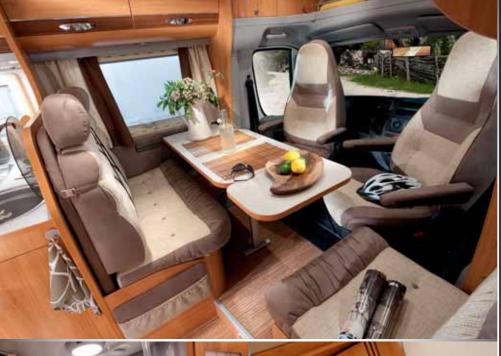

### all season luxury

True beauty comes from within, but it is noticed by the eye. The Polaris has both. Our designers and craftsmen have gone to the extremes to achieve the most contemporary feel in a motorhome that will stand the test of time. The all weather Polaris will exceed all your expectations and dreams. If style, sophistication and the utmost in luxury are for you, then the Polaris is the Motorhome to own. When owning a Polaris you are really going to stand out from the crowd. So, own a Polaris and own the status of beauty of comfort, beauty of design and the beauty of technology.

# polaris main features, equipment & models

- Alde Under Floor Heating will keep you warm during the coldest of winters.
- Powered by a Mercedes Benz engine and built on an AL-KO chassis, the Polaris has the power, reliability and solid construction to take you wherever you want to go quickly and safely.
- The Polaris's full exterior metallic appearance and elegant smooth lines between the cab and body transition define modern elegance.
- A rear garage with doors on both sides and interior shelves inside, provide fantastic storage with easy access.
- Inside you will fall in love with the high gloss interior furniture finish, extensive modern LED lighting and luxurious soft furnishing schemes.
- The highest specification of equipment and elegant, luxurious design will ensure you're the envy of everyone.
- The Large Panoramic window is managed by an electrical mechanism