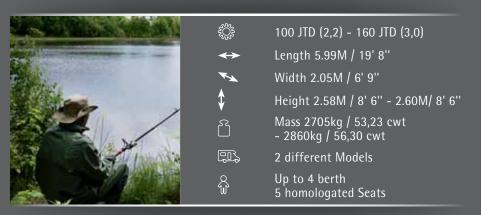

Mercedes Benz

Up to 3 Berth

4 homologated Seats

4 homologated Seats

Fiat Ducato

Up to 4 berth

5 homologated Seats

Fiat Ducato

2.5 dCi 150

Length 6.49M / 21' 3" - 7.20M / 23' 8"

Width 2.29M / 7' 6"

Height 2.96M / 9' 9"

Mass 3080kg/60.63 cwt - 3190kg/62,80 cwt

3 different Models

Up to 4 Berth 4 homologated Seats

Hail and damage resistance - polyester body