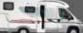

249 | White

Length 7.36M / 24' 2"

Width 2.29M / 7' 6"

Height 2.65M / 8' 9" - 2.80M / 9' 2"

Mass 2970kg / 58,46 cwt - 3090kg / 60,04 cwt

2 different Models

> Up to 4 berth 5 homologated Seats

611 | Silver Metallic