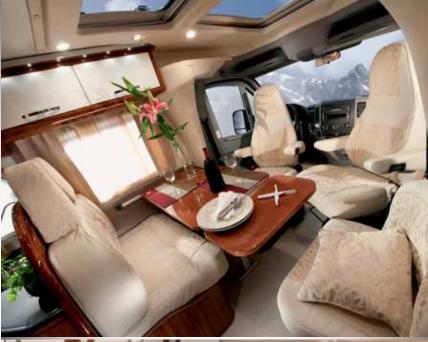

### all season luxury

True beauty comes from within, but it is noticed by the eye. The Polaris has both. Our designers and craftsmen have gone to the extremes to achieve the most contemporary feel in a motorhome that will stand the test of time. The all weather Polaris will exceed all your expectations and dreams. If style, sophistication and the utmost in luxury are for you, then the Polaris is the Motorhome to own. When owning a Polaris you are really going to stand out from the crowd. So, own a Polaris and own the status of beauty of comfort, beauty of design and the beauty of technology.

# polaris main features, equipment & models

- Alde Under Floor Heating will keep you warm during the coldest of winters.
- Powered by a Mercedes Benz engine and built on an AL-KO chassis, the Polaris has the power, reliability and solid construction to take you wherever you want to go quickly and safely.
- The Polaris's full exterior metallic appearance and elegant smooth lines between the cab and body transition define modern elegance.
- A rear garage with doors on both sides and interior shelves inside, provide fantastic storage with easy access.
- Inside you will fall in love with the high gloss interior furniture finish, extensive modern LED lighting and luxurious soft furnishing schemes.
- The highest specification of equipment and elegant, luxurious design will ensure you're the envy of everyone.
- The Large Panoramic window is managed by an electrical mechanism