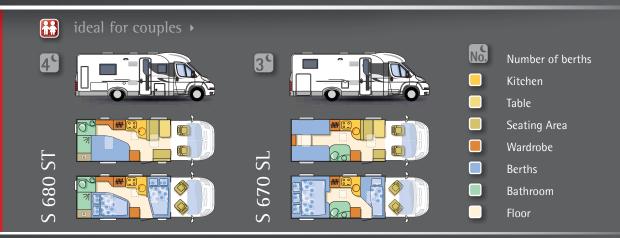

Mercedes Benz

Up to 3 Berth

4 homologated Seats

4 homologated Seats

Fiat Ducato

Up to 4 berth

5 homologated Seats

Fiat Ducato

Up to 7 berth

4 homologated Seats

శ్⊖ిక్ Fiat Ducato

Up to 3 berth

4 homologated Seats

2 models

Fiat Ducato

Up to 4 berth

5 homologated Seats

DRIA

page 18

page 24

page 28

Shower & WC

Spinflo Cooker

**Ergonomic Seats** 

Number of berths

Kitchen

Seating Area

Wardrobe

Bathroom

Berths

Floor

Table

707

707

Seating Area

Wardrobe

Berths

Bathroom

Floor

Heated Waste Water Tank

Separate Shower Cubicle

Number of berths

Kitchen

Table

Seating Area

Wardrobe

Berths

Bathroom

Floor