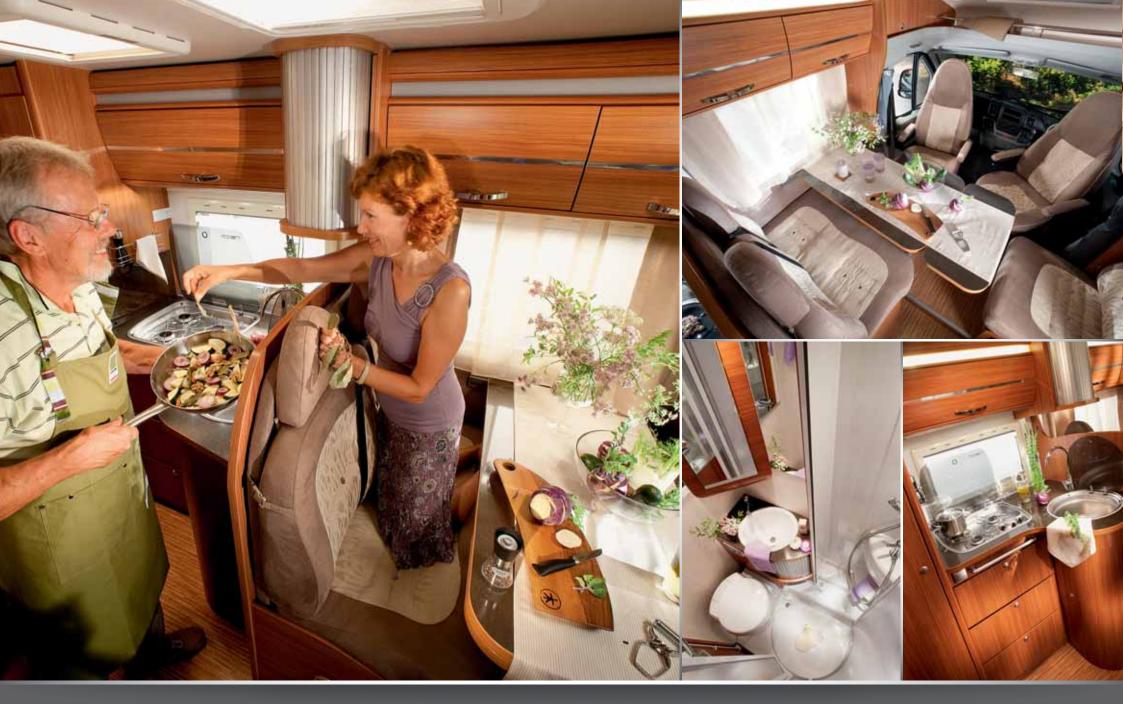

# polaris main features, equipment & models

- Alde Under Floor Heating will keep you warm during the coldest of winters.
- Powered by a Mercedes Benz engine and built on an AL-KO chassis, the Polaris has the power, reliability and solid construction to take you wherever you want to go quickly and safely.
- The Polaris's full exterior metallic appearance and elegant smooth lines between the cab and body transition define modern elegance.
- A rear garage with doors on both sides and interior shelves inside, provide fantastic storage with easy access.
- Inside you will fall in love with the high gloss interior furniture finish, extensive modern LED lighting and luxurious soft furnishing schemes.
- The highest specification of equipment and elegant, luxurious design will ensure you're the envy of everyone.
- The Large Panoramic window is managed by an electrical mechanism