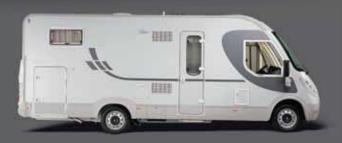

# VISION renault master

### luxury 5 star living

You should expect something different when you choose a motorhome of quality. The Vision will exceed all your expectations. If you are taking that well earned vacation, or relaxing down on the golf course, Vision provides you with the luxuries of true comfort, high specification and spacious living. The integrated Vision will provide you and your loved one with years of comfortable holidays.

2.5 dCi 150

Length 6.49M / 21' 3" - 7.20M / 23' 8"

Width 2.29M / 7' 6"

Height 2.96M / 9' 9"

Mass 3080kg/60.63 cwt - 3190kg/62,80 cwt

3 different Models

Up to 4 Berth 4 homologated Seats

Hail and damage resistance - polyester body