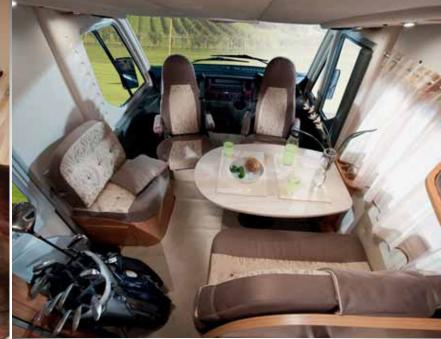

### luxury 5 star living

You should expect something different when you choose a motorhome of quality. The Vision will exceed all your expectations. If you are taking that well earned vacation, or relaxing down on the golf course, Vision provides you with the luxuries of true comfort, high specification and spacious living. The integrated Vision will provide you and your loved one with years of comfortable holidays.

# VISION main features, equipment & models

- The Renault engine and AL-KO chassis CA. provide economical, low fuel consumption, reliability and solid construction.
- Exterior aerodynamic design and large pano-**(**) ramic windscreen with stunning graphics and finishing trims ensure you will be noticed.
- Whether you are entertaining or relaxing, **(a)** the Vision offers spacious living and large comfortable fixed beds.
- New style floor covering and extensive LED a Lighting throughout.
- The highest level of specification and luxuria ous soft furnishings will ensure your every journey out is a special and comfortable one.