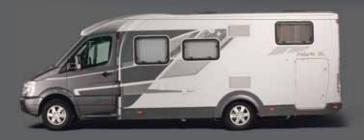

### all season luxury

True beauty comes from within, but it is noticed by the eye. The Polaris has both. Our designers and craftsmen have gone to the extremes to achieve the most contemporary feel in a motorhome that will stand the test of time. The all weather Polaris will exceed all your expectations and dreams. If style, sophistication and the utmost in luxury are for you, then the Polaris is the Motorhome to own. When owning a Polaris you are really going to stand out from the crowd. So, own a Polaris and own the status of beauty of comfort, beauty of design and the beauty of technology.

316 CDI - 319 CDI

Length 7490 mm

Width 2300 mm Height 2740 mm

Mass 3093 kg - 3200 kg

1 Model

3 Berth 3 homologated Seats

Water Heating

Big functional drawer in the kitchen