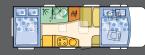

## compact main features, equipment & models

- Stunning exterior graphics and the choice of a new metallic body a styling style quarantee you will be noticed.
- Beautifully presented, small and agile, being less than 6m in full a body length.
- Privacy 'dark' windows give an elegant appearance from the G. outside whilst remaining practical from the inside.
- The inside has received a complete overhaul. The new two tone a interior fabric options with 'Lucida' worktops is complimented by new wall and ceiling boards in 'Spirit' and a new style of vinyl floor covering.
- New ceiling and energy saving spotlights create the right ambiance a for you to enjoy relaxing on the luxurious soft furnishings.

Floor