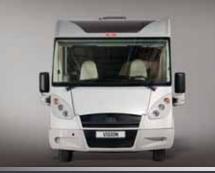

# VISION renault master

### luxury 5 star living

You should expect something different when you choose a motorhome of quality. The Vision will exceed all your expectations. If you are taking that well earned vacation, or relaxing down on the golf course, Vision provides you with the luxuries of true comfort, high specification and spacious living. The integrated Vision will provide you and your loved one with years of comfortable holidays.

2.5 dCi 150

Length 6.49M / 21' 3" - 7.20M / 23' 8"

Width 2.29M / 7' 6"

Height 2.96M / 9' 9"

Mass 3080kg/60.63 cwt - 3190kg/62,80 cwt

3 different Models

Up to 4 Berth 4 homologated Seats

Hail and damage resistance - polyester body