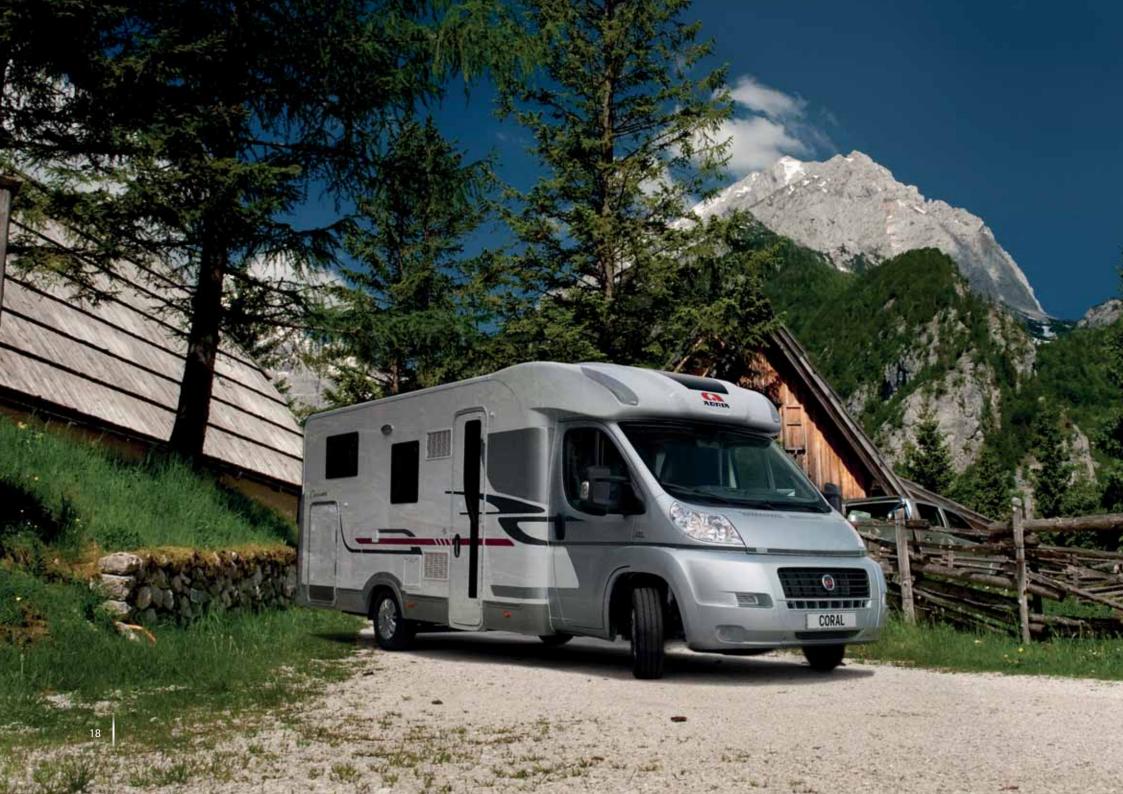

### coral fiat ducato

### designed with you in mind

Reliable, practical and comfortable. These are just a few of the credentials of the Coral Motorhome. Experienced motorcaravanners know exactly what they want from their motorhome and the Coral never fails to deliver. Couples who seek luxury and families that seek comfort all aspire to Coral. The 2010 range continues to impress with upgraded specification and plentiful layout designs to satisfy all requirements.

249 | White

611 | Silver Metallic

Mass 2960kg / 58,27 cwt - 3235kg / 63,68 cwt 4 different Models

Up to 7 berth

4 homologated Seats

600 | Patrizia Grey Metallic

255 | Red Metallic

The Coral Motorhome offers you comfortable sleeping and comfortable living with all the equipment you require to make the most of your vacation. Excellent storage facilities and specification levels are complimented by a new stylish and modern exterior appearance. The two tone interior furniture finish provides the feelings of luxury and class whilst retaining the feeling of openness and space. The Coral range simply exceeds all expectations.