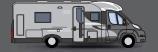

### travel in style

You work hard so you deserve comfortable holidays. Coral Supreme Edition is for those who enjoy the occasional ambiance of high class and luxury. Supplying you with everything the Coral range provides, the Supreme Edition offers that extra touch of style and finesse. Treat yourself, you deserve it.

249 | White

Length 7.36M / 24' 2"

Width 2.29M / 7' 6"

Height 2.65M / 8' 9" - 2.80M / 9' 2"

Mass 2970kg / 58,46 cwt - 3090kg / 60,04 cwt

2 different Models

> Up to 4 berth 5 homologated Seats

611 | Silver Metallic