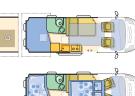

### Compact SL \*\* +\*

- Kitchen
  Table
  Seating Area
  Wardrobe
  Beds
- Beds
   Bathroom
   Floor
- Garage Storage