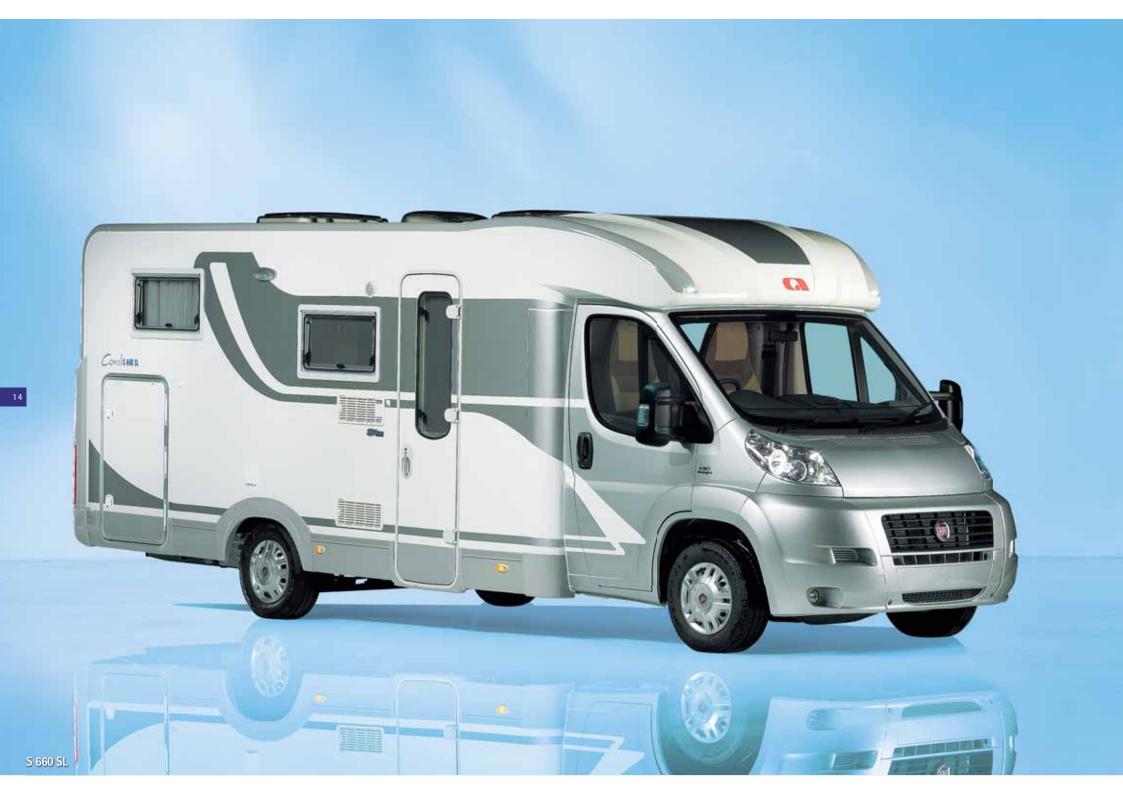

#### The Coral Motorhome is reliable and comfortable, a practical vehicle with useful accessories which will accommodate all your living and touring requirements. Appreciated by experienced motorcaravanners and families who enjoy spending their time together.

### main features

- Modern exterior design
- Clever interior design allows greater use of living space
- Fully insulated overcab bed area for extra warmth
- Large overcab bed with heating enables comfortable sleeping
- Feature lighting, extensive rooflights and panoramic windows ensure a greater feeling of space
- New contemporary interior design
- Separate shower cubicles incorporated into large bathrooms
- Practical storage compartments
- Truma Combi 6 Heater enables more efficient heating using less electricity
- Thetford C-250 Cassette Toilet
- All models have pre-installation for reversing camera, satellite connection and solar panels
- Anti-bacterial Sprung Mattress for comfortable, healthy sleeping
- EBL 226 Control Panel with anti voltage protection
- Blue Line protected Floor enables easier cleaning
- Insulated Waste Water Tank
- Water supply with quick clip connection

coral A 660 SP

The photographs are for illustration purposes only. Carpets are part of standard specification for the UK market. For full details please contact your local dealer.

### coral

You work hard so you deserve comfortable holidays, the Coral offers you comfortable sleeping, room to prepare food and comfortable living. Enjoy the unlimited freedom and beautiful adventures in your well equipped Coral. A 660 SP ++++++