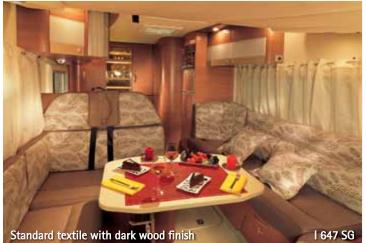

#### The Coral Motorhome is reliable and comfortable, a practical vehicle with useful accessories which will accommodate all your living and touring requirements. Appreciated by experienced motorcaravanners and families who enjoy spending their time together.

### main features

- Modern exterior design
- Clever interior design allows greater use of living space
- Fully insulated overcab bed area for extra warmth
- Large overcab bed with heating enables comfortable sleeping
- Feature lighting, extensive rooflights and panoramic windows ensure a greater feeling of space
- New contemporary interior design
- Separate shower cubicles incorporated into large bathrooms
- Practical storage compartments
- Truma Combi 6 Heater enables more efficient heating using less electricity
- Thetford C-250 Cassette Toilet
- All models have pre-installation for reversing camera, satellite connection and solar panels
- Anti-bacterial Sprung Mattress for comfortable, healthy sleeping
- EBL 226 Control Panel with anti voltage protection
- Blue Line protected Floor enables easier cleaning
- Insulated Waste Water Tank
- Water supply with quick clip connection

coral A 660 SP

The photographs are for illustration purposes only. Carpets are part of standard specification for the UK market. For full details please contact your local dealer.