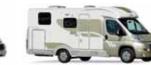

#### The Coral Motorhome is reliable and comfortable, a practical vehicle with useful accessories which will accommodate all your living and touring requirements. Appreciated by experienced motorcaravanners and families who enjoy spending their time together.

### main features

- Modern exterior design
- Clever interior design allows greater use of living space
- Fully insulated overcab bed area for extra warmth
- Large overcab bed with heating enables comfortable sleeping
- Feature lighting, extensive rooflights and panoramic windows ensure a greater feeling of space
- New contemporary interior design
- Separate shower cubicles incorporated into large bathrooms
- Practical storage compartments
- Truma Combi 6 Heater enables more efficient heating using less electricity
- Thetford C-250 Cassette Toilet
- All models have pre-installation for reversing camera, satellite connection and solar panels
- Anti-bacterial Sprung Mattress for comfortable, healthy sleeping
- EBL 226 Control Panel with anti voltage protection
- Blue Line protected Floor enables easier cleaning
- Insulated Waste Water Tank
- Water supply with quick clip connection

coral A 660 SP

The photographs are for illustration purposes only. Carpets are part of standard specification for the UK market. For full details please contact your local dealer.

### coral

You work hard so you deserve comfortable holidays, the Coral offers you comfortable sleeping, room to prepare food and comfortable living. Enjoy the unlimited freedom and beautiful adventures in your well equipped Coral. A 660 SP ++++++