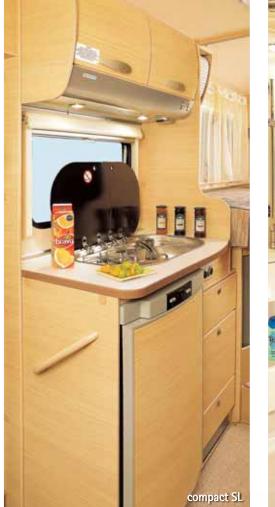

### main features

- Compact and agile
- Modern external design in a wide variation of optional colours
- New layout Compact SL with single beds and large garage
- Optional grades of specification on offer allowing you to customise your vehicle
- Antibacterial Sprung Mattress for comfortable, healthy sleeping
- 3 Burner Hob with electric ignition
- Truma Combi 4 Heating
- Large heated garage storage area
- Water supply with quick clip connection

### compact

The Compact provides comfortable living combined with excellent specification. Everything you require to make your holiday a memorable one is at the tip of your fingers. Comfortable sleeping combined with practical living ensure you have everything you expect for the perfect vacation.