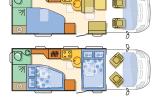

### 1 647 SG \*\*\*\* 1 707 SG \*\*\*\* 1 707 SL \*\*\*\* FLOOR PLANS 100 6180

Garage Storage

🔵 Table Seating Area Wardrobe Beds Bathroom

🔵 Kitchen

FLOOR PLANS