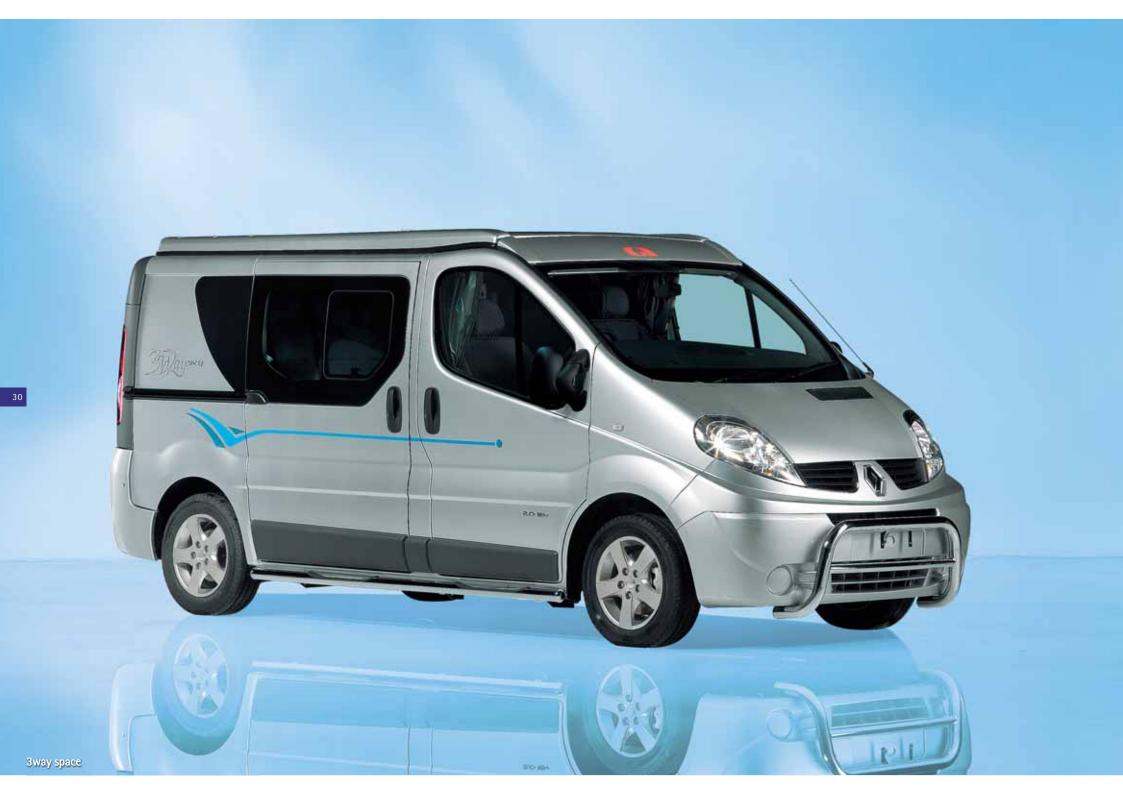

## 3way space

### **RENAULT TRAFIC**

Agile and small, powerful and safe. The 3 Way space gives you everything that is needed for a quick and easy trip away. Smooth lines and stylish graphics ensure you stand out from the crowd.

### main features

- Modern stylish interior
- Stylish modern furniture
- Contemporary mix of grey/wood furniture finish
- Truma Combi 4 Heating
- Stylish exterior design and graphics
- Available in a wide variation of exterior colours
- Antibacterial sprung mattress for comfortable, healthy sleeping
- Water supply with quick clip connection

31

3way space

The photographs are for illustration purposes only. Carpets are part of standard specification for the UK market. For full details please contact your local dealer.

### 3way space

A new refreshed interior makes living inside the 3 Way a pleasure to the eye. All the equipment you need to 'get up and go' at a minutes notice. Practical and cosy, all the comfort you require for a great holiday.