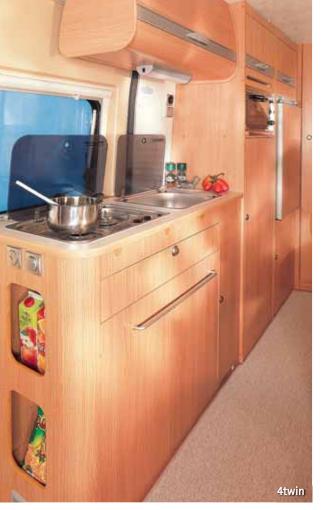

### main features

- Stylish modern interior
- Modern Wooden furniture along with new wallboard design
- Truma Combi 4 Heating
- Antibacterial Sprung Mattress for comfortable and healthy sleeping
- Available in a wide variation of exterior colours and modern exterior graphics
- New 4 Twin model offering Bunk Beds
- New Maxivan model offering a versatile drop down bed
- Water supply with quick clip connection

#### van

Adaptation and flexibility, the basic characteristics of the Award Winning Twin. A surprisingly bright and functional interior with all the equipment you will ever need at your finger tips. Every holiday will be a memorable time in your Twin. • A large double bed, spacious lounge area and a kitchen equipped with everything you will need, the Maxivan gives you everything you need for a perfect holiday. Whether you are relaxing in the evening or waking in the morning, the Maxivan will leave you feeling safe and comfortable. • 4 Twin gives you everything you need at your fingertips. All the equipment you require and the space you need to enjoy your time away.