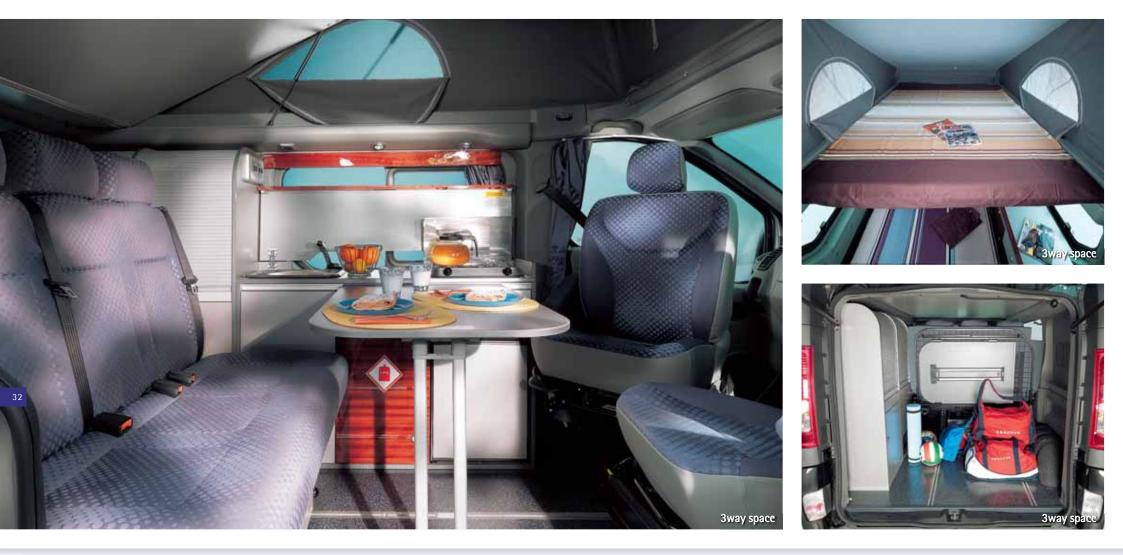

### main features

- Modern stylish interior
- Stylish modern furniture
- Contemporary mix of grey/wood furniture finish
- Truma Combi 4 Heating
- Stylish exterior design and graphics
- Available in a wide variation of exterior colours
- Antibacterial sprung mattress for comfortable, healthy sleeping
- Water supply with quick clip connection

### 3way space

A new refreshed interior makes living inside the 3 Way a pleasure to the eye. All the equipment you need to 'get up and go' at a minutes notice. Practical and cosy, all the comfort you require for a great holiday.