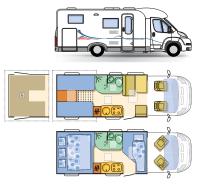

### 1 647 SG \*\*\*\* 1 707 SG \*\*\*\* 1 707 SL \*\*\*\* FLOOR PLANS 100 6180

Garage Storage

🔵 Table Seating Area Wardrobe Beds Bathroom

🔵 Kitchen

FLOOR PLANS