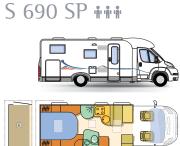

### coral

You work hard so you deserve comfortable holidays, the Coral offers you comfortable sleeping, room to prepare food and comfortable living. Enjoy the unlimited freedom and beautiful adventures in your well equipped Coral. A 660 SP ++++++

### S 650 SP \*\*\*\*