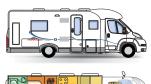

# vision

#### **RENAULT MASTER**

If its perfection you desire then look no further than the Vision. Outstanding exterior, perfect interior, an integrated Motorhome that is designed with the demand of prestige in mind. Stunning curves with elegant graphics ensure you will be the envy of everyone.

### main features

- A Class Motorhome
- Modern Grey Polyester exterior with fresh modern styling
- New shorter model 647SG boasting a fantastic lounge area
- New 707SL model with single beds and large garage space
- Improved Truma Combi 6 Heater enables more efficient heating using less electricity
- New Thetford Cassette C250 S Toilet
- 150L Refrigerator/Tectower Oven combination
- All models have pre-installation for Reversing Camera, satellite connection and solar panels
- Large washrooms including separate showers
- Antibacterial sprung mattress for comfortable, healthy sleeping
- EBL 226 Control Panel with over voltage protection

### 1 647 SG \*\*\*\* 1 707 SG \*\*\*\* 1 707 SL \*\*\*\* FLOOR PLANS 100 6180

Garage Storage