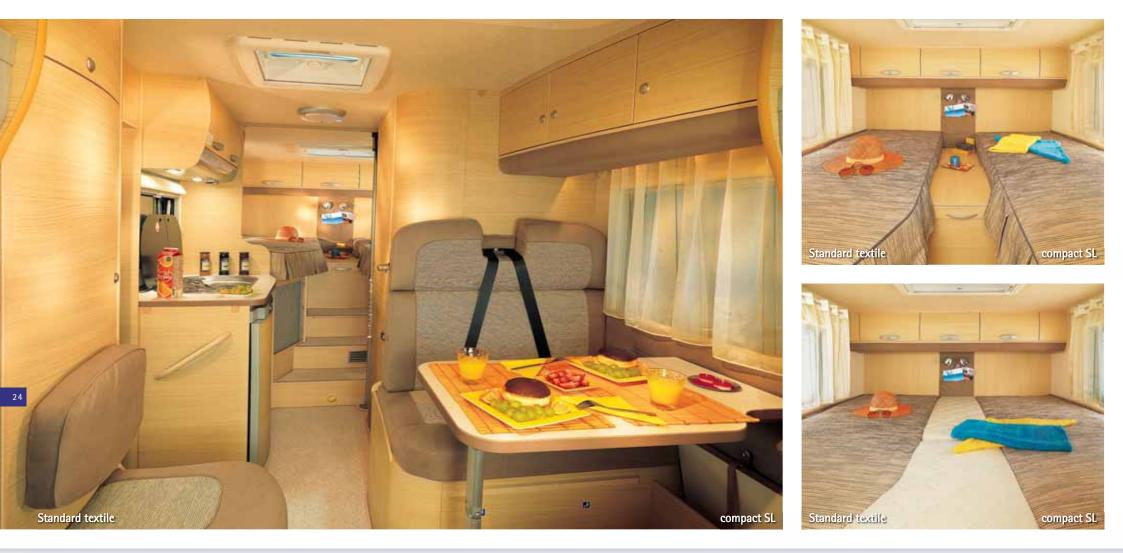

### compact

The Compact provides comfortable living combined with excellent specification. Everything you require to make your holiday a memorable one is at the tip of your fingers. Comfortable sleeping combined with practical living ensure you have everything you expect for the perfect vacation.

### Compact SL \*\* +\*

- Kitchen
  Table
  Seating Area
  Wardrobe
  Beds
- Beds
   Bathroom
   Floor
- Garage Storage