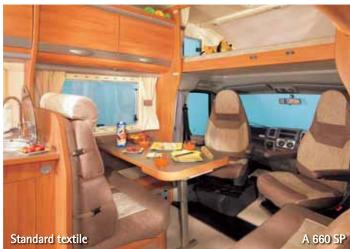

coral

ALCOVEN A 690 DK A 660 SP SEMI-INTEGRATED S 660 SL S 650 SP S 690 SP S 680 ST

S 670 SL

sport

ALCOVEN A 576 DK A 660 DP SEMI-INTEGRATED S 574 SP S 573 DS

● 18 - 21

coral A 660 SP

The photographs are for illustration purposes only. Carpets are part of standard specification for the UK market. For full details please contact your local dealer.

### coral

You work hard so you deserve comfortable holidays, the Coral offers you comfortable sleeping, room to prepare food and comfortable living. Enjoy the unlimited freedom and beautiful adventures in your well equipped Coral. A 660 SP ++++++