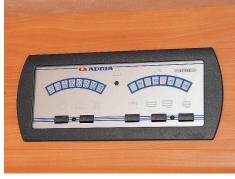

### MOTORHOME DETAILS

• vision

• izola

• vision • izola • coral • compact

• coral • twin • 4 twin • maxivan

Stylish exterior design

Stylish exterior graphics

EBL 226 with overvoltage protection

New control panel

New 12V Ceiling Light

• 3way space

Two tone furniture design

• sport

• twin • 4 twin • maxivan

Stylish furniture design

Modernised furniture design