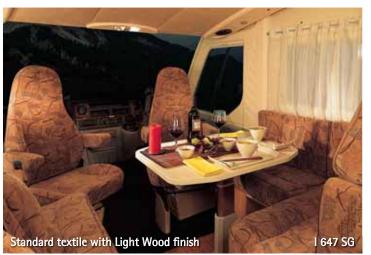

#### The Coral Motorhome is reliable and comfortable, a practical vehicle with useful accessories which will accommodate all your living and touring requirements. Appreciated by experienced motorcaravanners and families who enjoy spending their time together.

### main features

- Modern exterior design
- Clever interior design allows greater use of living space
- Fully insulated overcab bed area for extra warmth
- Large overcab bed with heating enables comfortable sleeping
- Feature lighting, extensive rooflights and panoramic windows ensure a greater feeling of space
- New contemporary interior design
- Separate shower cubicles incorporated into large bathrooms
- Practical storage compartments
- Truma Combi 6 Heater enables more efficient heating using less electricity
- Thetford C-250 Cassette Toilet
- All models have pre-installation for reversing camera, satellite connection and solar panels
- Anti-bacterial Sprung Mattress for comfortable, healthy sleeping
- EBL 226 Control Panel with anti voltage protection
- Blue Line protected Floor enables easier cleaning
- Insulated Waste Water Tank
- Water supply with quick clip connection

coral A 660 SP

The photographs are for illustration purposes only. Carpets are part of standard specification for the UK market. For full details please contact your local dealer.