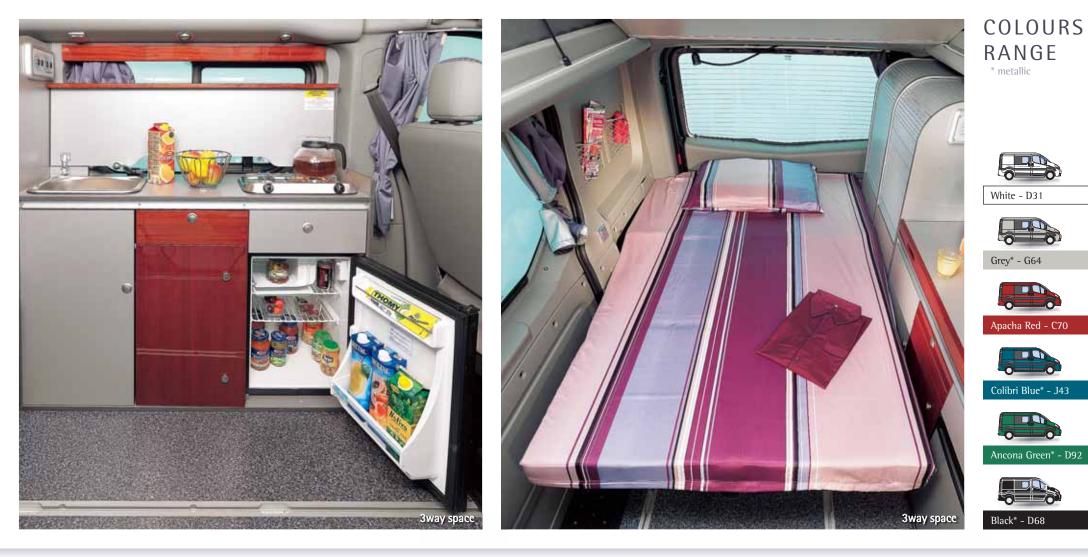

### main features

- Modern stylish interior
- Stylish modern furniture
- Contemporary mix of grey/wood furniture finish
- Truma Combi 4 Heating
- Stylish exterior design and graphics
- Available in a wide variation of exterior colours
- Antibacterial sprung mattress for comfortable, healthy sleeping
- Water supply with quick clip connection

### 3way space

A new refreshed interior makes living inside the 3 Way a pleasure to the eye. All the equipment you need to 'get up and go' at a minutes notice. Practical and cosy, all the comfort you require for a great holiday.