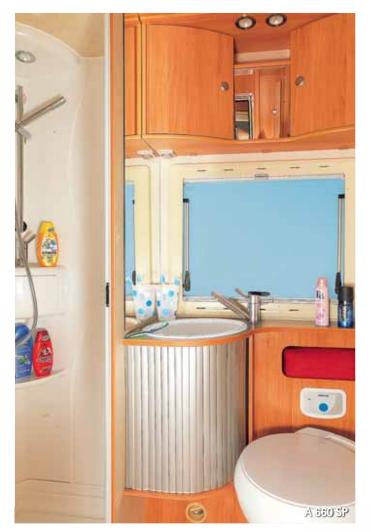

### main features

- Modern exterior design
- Clever interior design allows greater use of living space
- Fully insulated overcab bed area for extra warmth
- Large overcab bed with heating enables comfortable sleeping
- Feature lighting, extensive rooflights and panoramic windows ensure a greater feeling of space
- New contemporary interior design
- Separate shower cubicles incorporated into large bathrooms
- Practical storage compartments
- Truma Combi 6 Heater enables more efficient heating using less electricity
- Thetford C-250 Cassette Toilet
- All models have pre-installation for reversing camera, satellite connection and solar panels
- Anti-bacterial Sprung Mattress for comfortable, healthy sleeping
- EBL 226 Control Panel with anti voltage protection
- Blue Line protected Floor enables easier cleaning
- Insulated Waste Water Tank
- Water supply with quick clip connection

coral A 660 SP

The photographs are for illustration purposes only. Carpets are part of standard specification for the UK market. For full details please contact your local dealer.

### coral

You work hard so you deserve comfortable holidays, the Coral offers you comfortable sleeping, room to prepare food and comfortable living. Enjoy the unlimited freedom and beautiful adventures in your well equipped Coral. A 660 SP ++++++