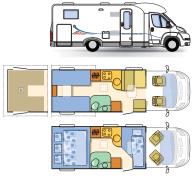

### S 660 SL #####

Kitchen
Table
Seating Area
Wardrobe
Beds
Bathroom
Floor
Garage Storage

🔵 Table Seating Area Wardrobe Beds Bathroom

🔵 Kitchen

FLOOR PLANS