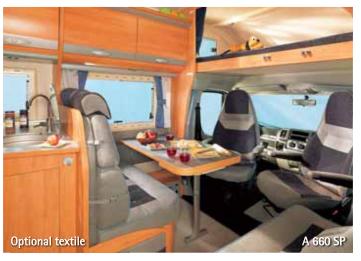

### main features

- Modern exterior design
- Clever interior design allows greater use of living space
- Fully insulated overcab bed area for extra warmth
- Large overcab bed with heating enables comfortable sleeping
- Feature lighting, extensive rooflights and panoramic windows ensure a greater feeling of space
- New contemporary interior design
- Separate shower cubicles incorporated into large bathrooms
- Practical storage compartments
- Truma Combi 6 Heater enables more efficient heating using less electricity
- Thetford C-250 Cassette Toilet
- All models have pre-installation for reversing camera, satellite connection and solar panels
- Anti-bacterial Sprung Mattress for comfortable, healthy sleeping
- EBL 226 Control Panel with anti voltage protection
- Blue Line protected Floor enables easier cleaning
- Insulated Waste Water Tank
- Water supply with quick clip connection

coral A 660 SP

The photographs are for illustration purposes only. Carpets are part of standard specification for the UK market. For full details please contact your local dealer.

### coral

You work hard so you deserve comfortable holidays, the Coral offers you comfortable sleeping, room to prepare food and comfortable living. Enjoy the unlimited freedom and beautiful adventures in your well equipped Coral. A 660 SP ++++++