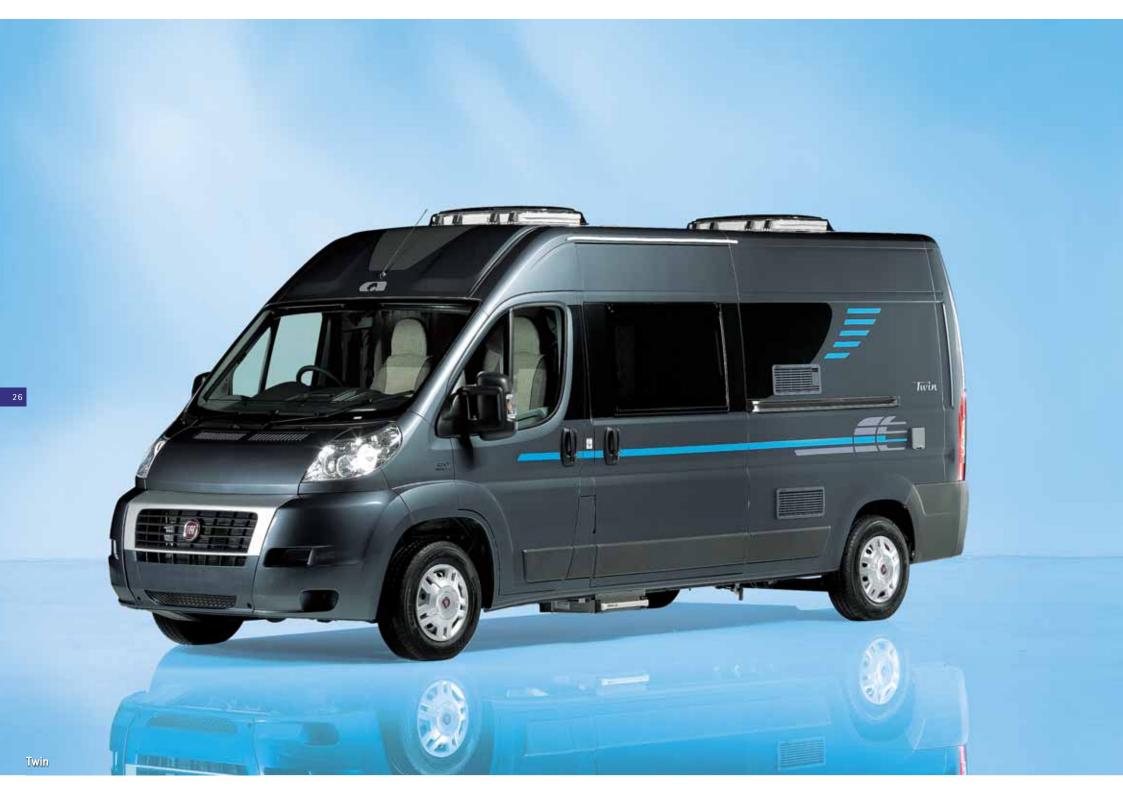

### Van FIAT DUCATO

Stylish exterior design with peace of mind safety ensures your journey starts off in the best possible way. Touring is so much more enjoyable when you in your perfect home, your Twin.

### main features

- Stylish modern interior
- Modern Wooden furniture along with new wallboard design
- Truma Combi 4 Heating
- Antibacterial Sprung Mattress for comfortable and healthy sleeping
- Available in a wide variation of exterior colours and modern exterior graphics
- New 4 Twin model offering Bunk Beds
- New Maxivan model offering a versatile drop down bed
- Water supply with quick clip connection

#### van

Adaptation and flexibility, the basic characteristics of the Award Winning Twin. A surprisingly bright and functional interior with all the equipment you will ever need at your finger tips. Every holiday will be a memorable time in your Twin. • A large double bed, spacious lounge area and a kitchen equipped with everything you will need, the Maxivan gives you everything you need for a perfect holiday. Whether you are relaxing in the evening or waking in the morning, the Maxivan will leave you feeling safe and comfortable. • 4 Twin gives you everything you need at your fingertips. All the equipment you require and the space you need to enjoy your time away.