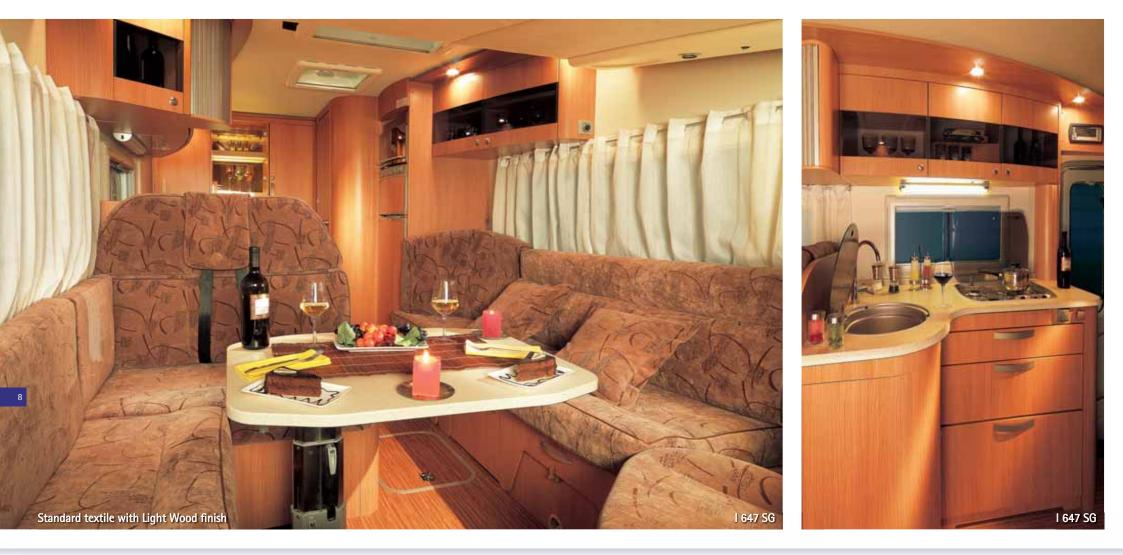

### vision

The interior of excitement at Motorhome t

The interior of the Vision is designed to capture the mind and stir the soul. You will feel a special excitement and passion for everything that surrounds you. The Vision deserves admiration and it is a Motorhome to aspire to.