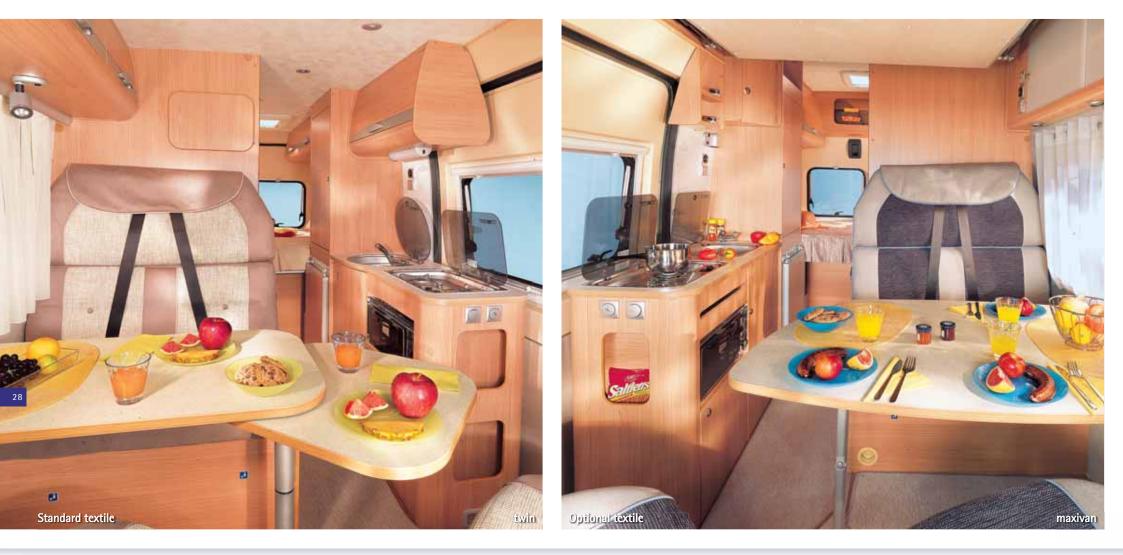

### Van FIAT DUCATO

Stylish exterior design with peace of mind safety ensures your journey starts off in the best possible way. Touring is so much more enjoyable when you in your perfect home, your Twin.

### main features

- Stylish modern interior
- Modern Wooden furniture along with new wallboard design
- Truma Combi 4 Heating
- Antibacterial Sprung Mattress for comfortable and healthy sleeping
- Available in a wide variation of exterior colours and modern exterior graphics
- New 4 Twin model offering Bunk Beds
- New Maxivan model offering a versatile drop down bed
- Water supply with quick clip connection

#### van

Adaptation and flexibility, the basic characteristics of the Award Winning Twin. A surprisingly bright and functional interior with all the equipment you will ever need at your finger tips. Every holiday will be a memorable time in your Twin. • A large double bed, spacious lounge area and a kitchen equipped with everything you will need, the Maxivan gives you everything you need for a perfect holiday. Whether you are relaxing in the evening or waking in the morning, the Maxivan will leave you feeling safe and comfortable. • 4 Twin gives you everything you need at your fingertips. All the equipment you require and the space you need to enjoy your time away.

White - 249

Blue - 479

Silver\* - 611

Golden White\* - 506

Slate Grey\* - 691

Twin \*\*+\*

| Maxivan | ñ· ñ· ñ· ñ· |
|---------|-------------|
|         | 0.          |

Kitchen
Table
Seating Area
Wardrobe
Beds
Bathroom
Floor
Garage Storage