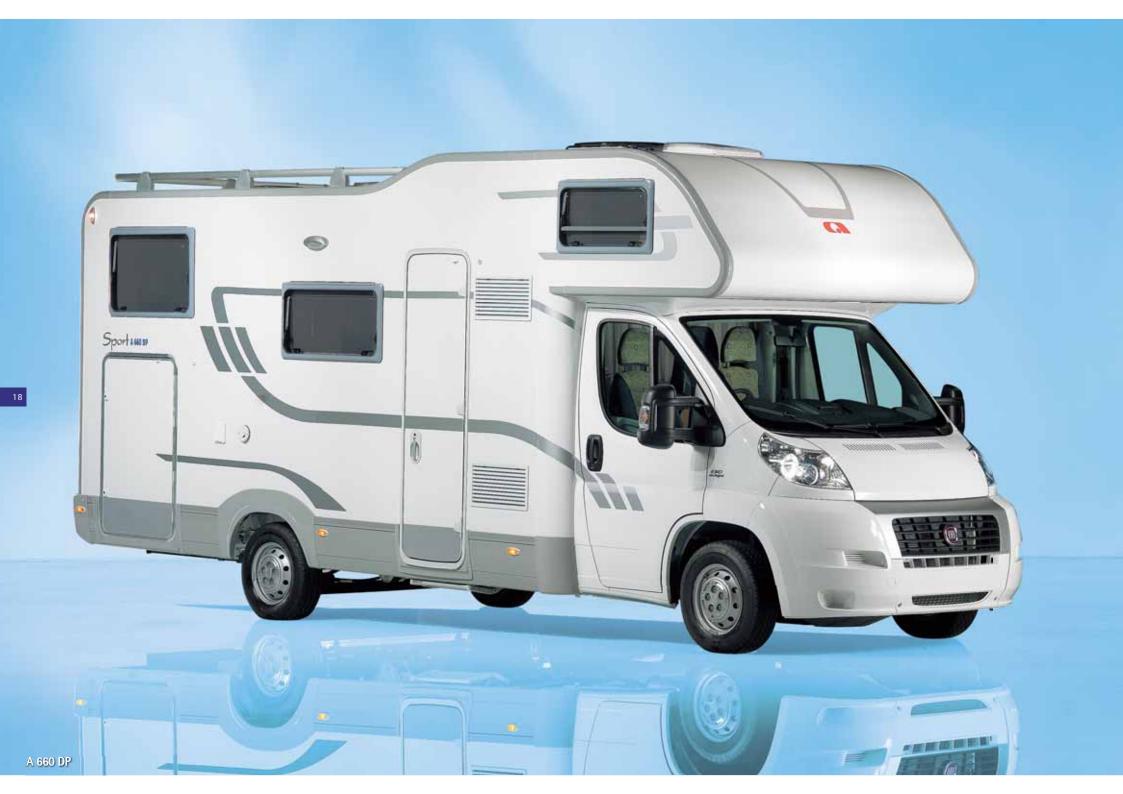

### Sport FIAT DUCATO

It does not matter which leisure activity you enjoy the most, relaxation in the company of your Sport Motorhome will be even more perfect. Cycling or golf, at the seaside or in the mountains, in the countryside or in the city, the decision is entirely yours. Interiors that please the eye and everything you require to enjoy the perfect holiday.

### sport

The Sport Motorhome will take you to the places that you have already visited or that are still waiting for you. Many happy memories are waiting. The warmth, the touch, the quality, the safety and the practicability are just some of the values that you will find in a Sport Motorhome.

### main features

- Airy and open space
- Large Overcab Bed with heating enables comfortable sleeping
- Modern design furniture
- Spacious interior cupboards maximises storage space
- New design of furniture along with stylish floor covering
- Stylish exterior design with modern graphics
- 180L Refrigerator (dependant on model)
- Separate shower cubicles incorporated into large bathrooms
- Truma Combi 4 Heating
- Antibacterial Sprung Mattress for comfortable, healthy sleeping
- Water supply with quick clip connection