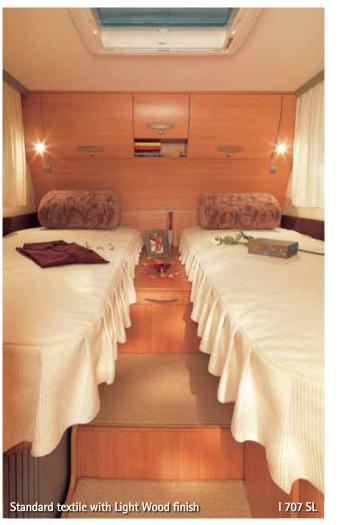

### main features

- A Class Motorhome
- Modern Grey Polyester exterior with fresh modern styling
- New shorter model 647SG boasting a fantastic lounge area
- New 707SL model with single beds and large garage space
- Improved Truma Combi 6 Heater enables more efficient heating using less electricity
- New Thetford Cassette C250 S Toilet
- 150L Refrigerator/Tectower Oven combination
- All models have pre-installation for Reversing Camera, satellite connection and solar panels
- Large washrooms including separate showers
- Antibacterial sprung mattress for comfortable, healthy sleeping
- EBL 226 Control Panel with over voltage protection

The photographs are for illustration purposes only. Carpets are part of standard specification for the UK market. For full details please contact your local dealer.