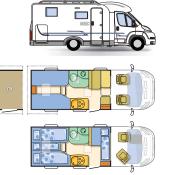

### Van FIAT DUCATO

Stylish exterior design with peace of mind safety ensures your journey starts off in the best possible way. Touring is so much more enjoyable when you in your perfect home, your Twin.

### main features

- Stylish modern interior
- Modern Wooden furniture along with new wallboard design
- Truma Combi 4 Heating
- Antibacterial Sprung Mattress for comfortable and healthy sleeping
- Available in a wide variation of exterior colours and modern exterior graphics
- New 4 Twin model offering Bunk Beds
- New Maxivan model offering a versatile drop down bed
- Water supply with quick clip connection

#### van

Adaptation and flexibility, the basic characteristics of the Award Winning Twin. A surprisingly bright and functional interior with all the equipment you will ever need at your finger tips. Every holiday will be a memorable time in your Twin. • A large double bed, spacious lounge area and a kitchen equipped with everything you will need, the Maxivan gives you everything you need for a perfect holiday. Whether you are relaxing in the evening or waking in the morning, the Maxivan will leave you feeling safe and comfortable. • 4 Twin gives you everything you need at your fingertips. All the equipment you require and the space you need to enjoy your time away.

White - 249

Blue - 479

Silver\* - 611

Golden White\* - 506

Slate Grey\* - 691

Twin \*\*+\*

| Maxivan | ñ· ñ· ñ· ñ· |
|---------|-------------|
|         | 0.          |

Kitchen
Table
Seating Area
Wardrobe
Beds
Bathroom
Floor
Garage Storage