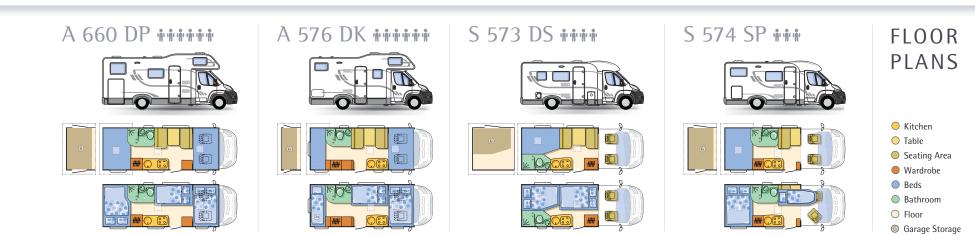

coral

ALCOVEN A 690 DK A 660 SP SEMI-INTEGRATED S 660 SL S 650 SP S 690 SP S 680 ST

S 670 SL

sport

ALCOVEN A 576 DK A 660 DP SEMI-INTEGRATED S 574 SP S 573 DS

● 18 - 21

🔵 Table Seating Area Wardrobe Beds Bathroom

🔵 Kitchen

FLOOR PLANS