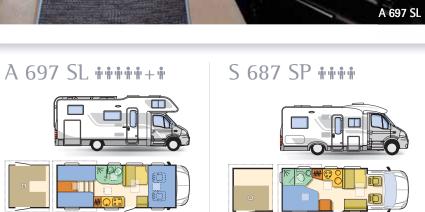

### 1 647 SG \*\*\*\* 1 707 SG \*\*\*\* 1 707 SL \*\*\*\* FLOOR PLANS 100 6180

Garage Storage

🔵 Table Seating Area Wardrobe Beds Bathroom

🔵 Kitchen

FLOOR PLANS