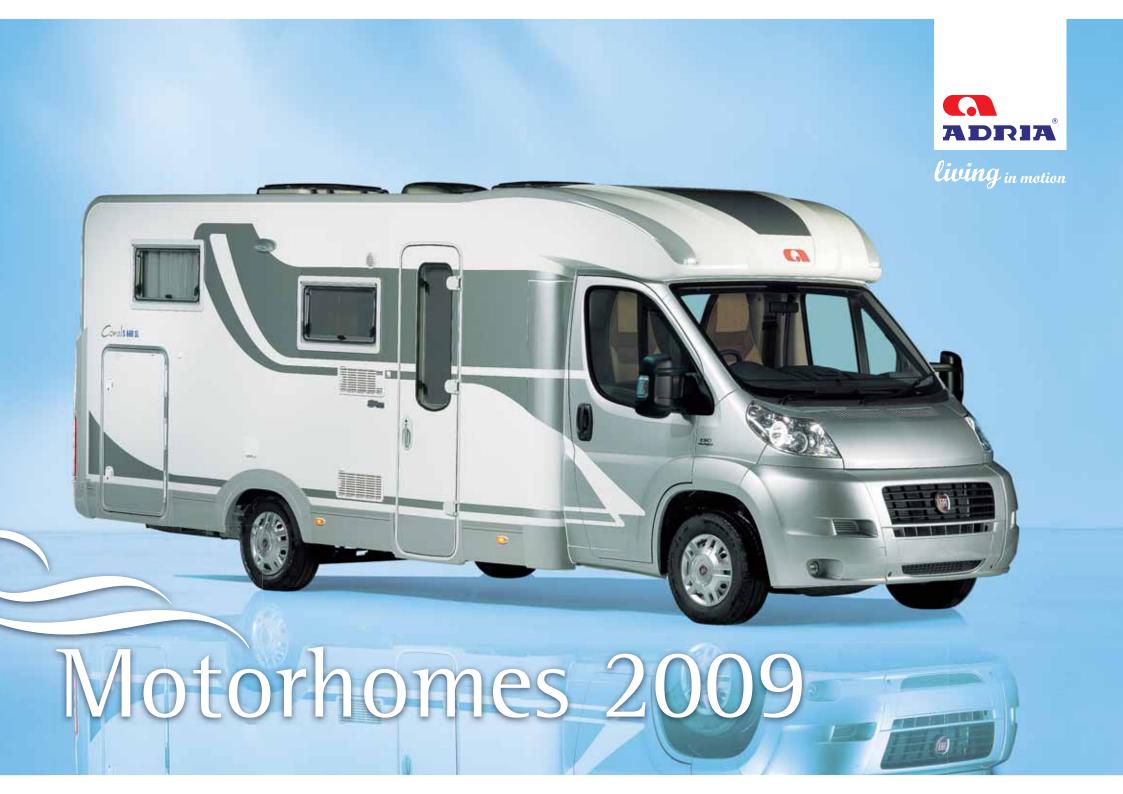

## Adria motorhomes

vision

1 707 SG 1 647 SG 1 707 SL

● 6 - 9

izola

alcoven A 697 SL

SEMI-INTEGRATED S 687 SP

● 10 - 13

# vision

#### **RENAULT MASTER**

If its perfection you desire then look no further than the Vision. Outstanding exterior, perfect interior, an integrated Motorhome that is designed with the demand of prestige in mind. Stunning curves with elegant graphics ensure you will be the envy of everyone.

### main features

- A Class Motorhome
- Modern Grey Polyester exterior with fresh modern styling
- New shorter model 647SG boasting a fantastic lounge area
- New 707SL model with single beds and large garage space
- Improved Truma Combi 6 Heater enables more efficient heating using less electricity
- New Thetford Cassette C250 S Toilet
- 150L Refrigerator/Tectower Oven combination
- All models have pre-installation for Reversing Camera, satellite connection and solar panels
- Large washrooms including separate showers
- Antibacterial sprung mattress for comfortable, healthy sleeping
- EBL 226 Control Panel with over voltage protection

### vision

The interior of excitement at Motorhome t

The interior of the Vision is designed to capture the mind and stir the soul. You will feel a special excitement and passion for everything that surrounds you. The Vision deserves admiration and it is a Motorhome to aspire to.