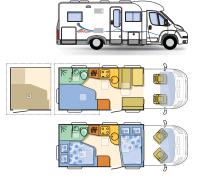

🔵 Table Seating Area Wardrobe Beds Bathroom

🔵 Kitchen

FLOOR PLANS

### S 660 SL #####

Kitchen
Table
Seating Area
Wardrobe
Beds
Bathroom
Floor
Garage Storage