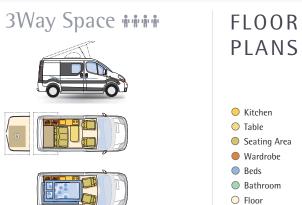

## 3way space

### **RENAULT TRAFIC**

Agile and small, powerful and safe. The 3 Way space gives you everything that is needed for a quick and easy trip away. Smooth lines and stylish graphics ensure you stand out from the crowd.

### main features

- Modern stylish interior
- Stylish modern furniture
- Contemporary mix of grey/wood furniture finish
- Truma Combi 4 Heating
- Stylish exterior design and graphics
- Available in a wide variation of exterior colours
- Antibacterial sprung mattress for comfortable, healthy sleeping
- Water supply with quick clip connection

31

3way space

The photographs are for illustration purposes only. Carpets are part of standard specification for the UK market. For full details please contact your local dealer.

### 3way space

A new refreshed interior makes living inside the 3 Way a pleasure to the eye. All the equipment you need to 'get up and go' at a minutes notice. Practical and cosy, all the comfort you require for a great holiday.

Garage Storage

33