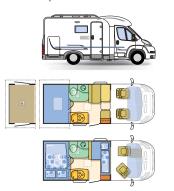

### 1 647 SG \*\*\*\* 1 707 SG \*\*\*\* 1 707 SL \*\*\*\* FLOOR PLANS 100 6180

Garage Storage

🔵 Table Seating Area Wardrobe Beds Bathroom

🔵 Kitchen

FLOOR PLANS