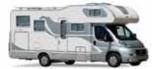

# vision

#### **RENAULT MASTER**

If its perfection you desire then look no further than the Vision. Outstanding exterior, perfect interior, an integrated Motorhome that is designed with the demand of prestige in mind. Stunning curves with elegant graphics ensure you will be the envy of everyone.

### main features

- A Class Motorhome
- Modern Grey Polyester exterior with fresh modern styling
- New shorter model 647SG boasting a fantastic lounge area
- New 707SL model with single beds and large garage space
- Improved Truma Combi 6 Heater enables more efficient heating using less electricity
- New Thetford Cassette C250 S Toilet
- 150L Refrigerator/Tectower Oven combination
- All models have pre-installation for Reversing Camera, satellite connection and solar panels
- Large washrooms including separate showers
- Antibacterial sprung mattress for comfortable, healthy sleeping
- EBL 226 Control Panel with over voltage protection