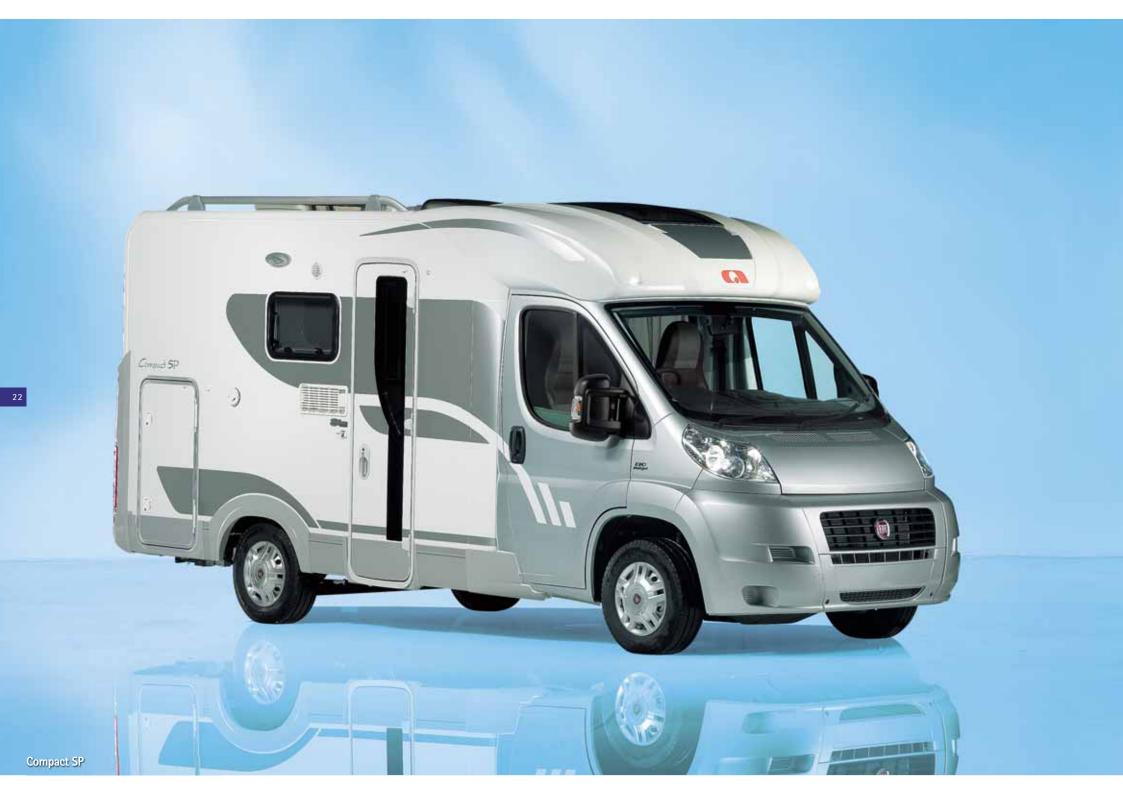

### compact FIAT DUCATO

If you are looking to conquer the city streets or discover secret places, the Compact is the Motorhome for you. Produced on a Fiat Ducato chassis the Compact is designed to provide you with everything you need for your holiday in a size to accommodate all situations.

### main features

- Compact and agile
- Modern external design in a wide variation of optional colours
- New layout Compact SL with single beds and large garage
- Optional grades of specification on offer allowing you to customise your vehicle
- Antibacterial Sprung Mattress for comfortable, healthy sleeping
- 3 Burner Hob with electric ignition
- Truma Combi 4 Heating
- Large heated garage storage area
- Water supply with quick clip connection

### compact

The Compact provides comfortable living combined with excellent specification. Everything you require to make your holiday a memorable one is at the tip of your fingers. Comfortable sleeping combined with practical living ensure you have everything you expect for the perfect vacation.