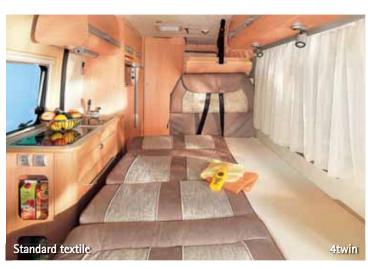

### main features

- Stylish modern interior
- Modern Wooden furniture along with new wallboard design
- Truma Combi 4 Heating
- Antibacterial Sprung Mattress for comfortable and healthy sleeping
- Available in a wide variation of exterior colours and modern exterior graphics
- New 4 Twin model offering Bunk Beds
- New Maxivan model offering a versatile drop down bed
- Water supply with quick clip connection

#### van

Adaptation and flexibility, the basic characteristics of the Award Winning Twin. A surprisingly bright and functional interior with all the equipment you will ever need at your finger tips. Every holiday will be a memorable time in your Twin. • A large double bed, spacious lounge area and a kitchen equipped with everything you will need, the Maxivan gives you everything you need for a perfect holiday. Whether you are relaxing in the evening or waking in the morning, the Maxivan will leave you feeling safe and comfortable. • 4 Twin gives you everything you need at your fingertips. All the equipment you require and the space you need to enjoy your time away.

White - 249

Blue - 479

Silver\* - 611

Golden White\* - 506

Slate Grey\* - 691

Twin \*\*+\*

| Maxivan | ñ· ñ· ñ· ñ· |
|---------|-------------|
|         | 0.          |

Kitchen
Table
Seating Area
Wardrobe
Beds
Bathroom
Floor
Garage Storage