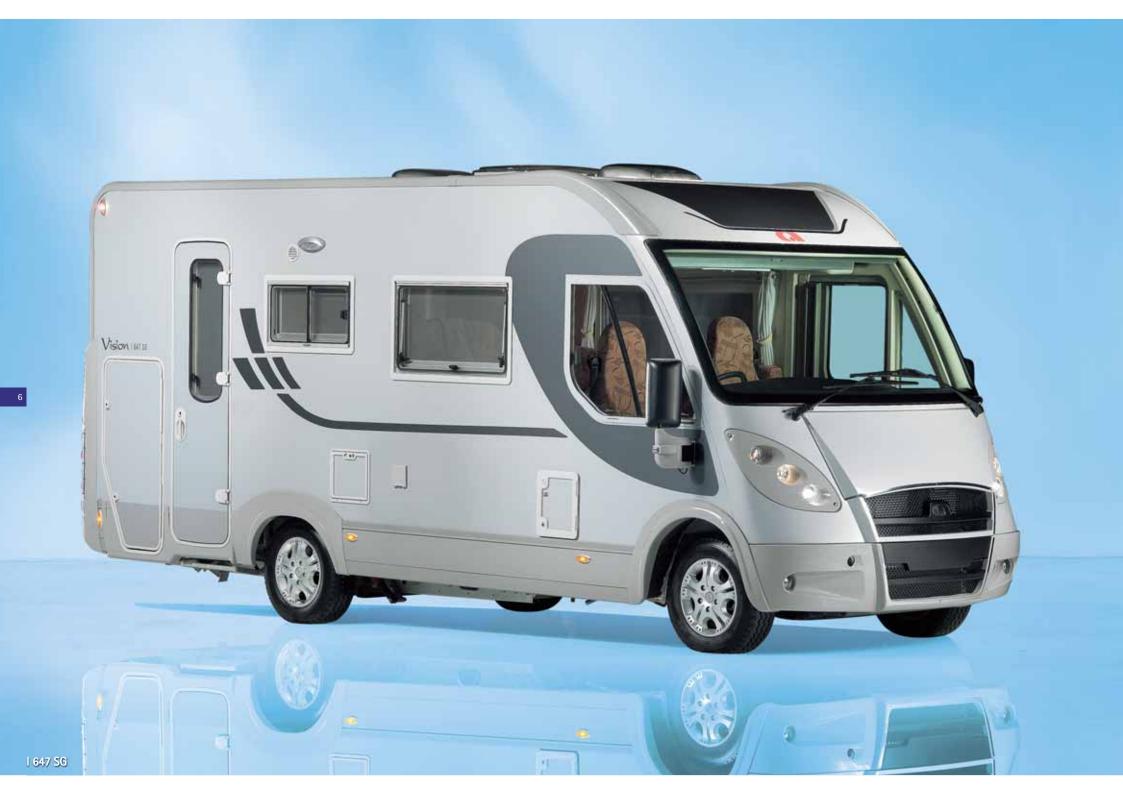

# vision

#### **RENAULT MASTER**

If its perfection you desire then look no further than the Vision. Outstanding exterior, perfect interior, an integrated Motorhome that is designed with the demand of prestige in mind. Stunning curves with elegant graphics ensure you will be the envy of everyone.

### main features

- A Class Motorhome
- Modern Grey Polyester exterior with fresh modern styling
- New shorter model 647SG boasting a fantastic lounge area
- New 707SL model with single beds and large garage space
- Improved Truma Combi 6 Heater enables more efficient heating using less electricity
- New Thetford Cassette C250 S Toilet
- 150L Refrigerator/Tectower Oven combination
- All models have pre-installation for Reversing Camera, satellite connection and solar panels
- Large washrooms including separate showers
- Antibacterial sprung mattress for comfortable, healthy sleeping
- EBL 226 Control Panel with over voltage protection

### vision

The interior of excitement at Motorhome t

The interior of the Vision is designed to capture the mind and stir the soul. You will feel a special excitement and passion for everything that surrounds you. The Vision deserves admiration and it is a Motorhome to aspire to.