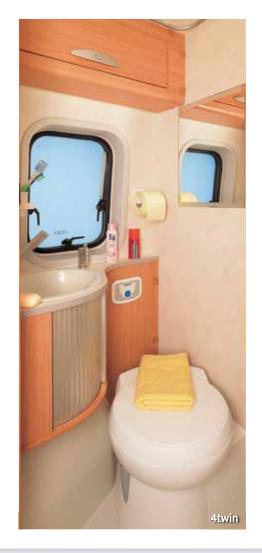

### main features

- Stylish modern interior
- Modern Wooden furniture along with new wallboard design
- Truma Combi 4 Heating
- Antibacterial Sprung Mattress for comfortable and healthy sleeping
- Available in a wide variation of exterior colours and modern exterior graphics
- New 4 Twin model offering Bunk Beds
- New Maxivan model offering a versatile drop down bed
- Water supply with quick clip connection

#### van

Adaptation and flexibility, the basic characteristics of the Award Winning Twin. A surprisingly bright and functional interior with all the equipment you will ever need at your finger tips. Every holiday will be a memorable time in your Twin. • A large double bed, spacious lounge area and a kitchen equipped with everything you will need, the Maxivan gives you everything you need for a perfect holiday. Whether you are relaxing in the evening or waking in the morning, the Maxivan will leave you feeling safe and comfortable. • 4 Twin gives you everything you need at your fingertips. All the equipment you require and the space you need to enjoy your time away.