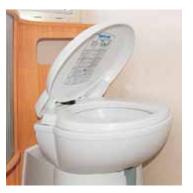

### • izola

new back lights holder

• coral (A 690 DK, A 660 SP)

Refrigerator Thetford 1491

New EBL Schaudt 226

• vision • izola • coral

New Adria seats

• coral • coral compact - ekstra • vision • izola • coral • coral compact new Thetford toilette