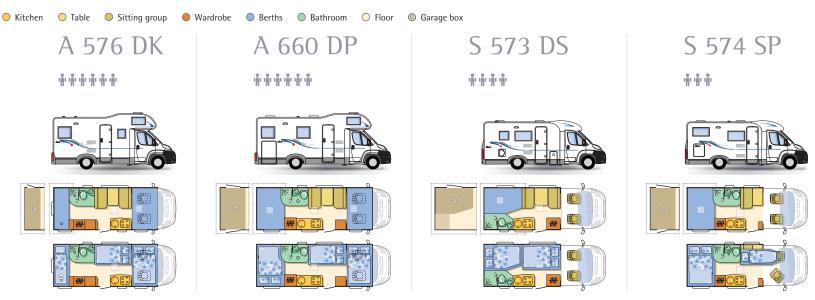

#### EXTERIOR

| GROUND PLANS |         |               |               |        |        |
|--------------|---------|---------------|---------------|--------|--------|
| 🔵 Kitchen    | 🔵 Table | Sitting group | left Wardrobe | Berths | 🔵 Bath |
| A 660 SP     |         |               |               |        |        |
|              | ·ñ· ·ñ· | ***           |               |        |        |

GROUND PLANS

coral SPORT S 573 DS Plus