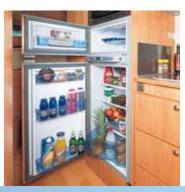

#### MAIN FEATURES

- double floor on alcoven models for better isolation
- separated shower cabin for more comfort of the toilet compartment
- preinstallation for clima device, reverse driving camera, solar cells and satellite dish enables more simple installation of the wanted equipment
- new toilete WC Thetford C 250 S
- new refrigerator Thetford, which is in the same colour as the colour of the furniture
- new modern rear lights holders with reverse driving sensors for more simple parking
- floor covered with blue line protects the floor

against dirtyness and enables easier cleaning of the floor

- antibacterial spring mattress on double beds (not on bunk beds) for comfortable and healthier sleep
- microfibric, that does not cause allergies and increses safety and health of the users
- wide, lighter bedroom and living compartment gives the the feeling of homeliness
- possibility of sitting while showering enambles more comfortable showering
- wider passage between seats enables easier moving from the cabin into the living compartment
- nano fabric protection