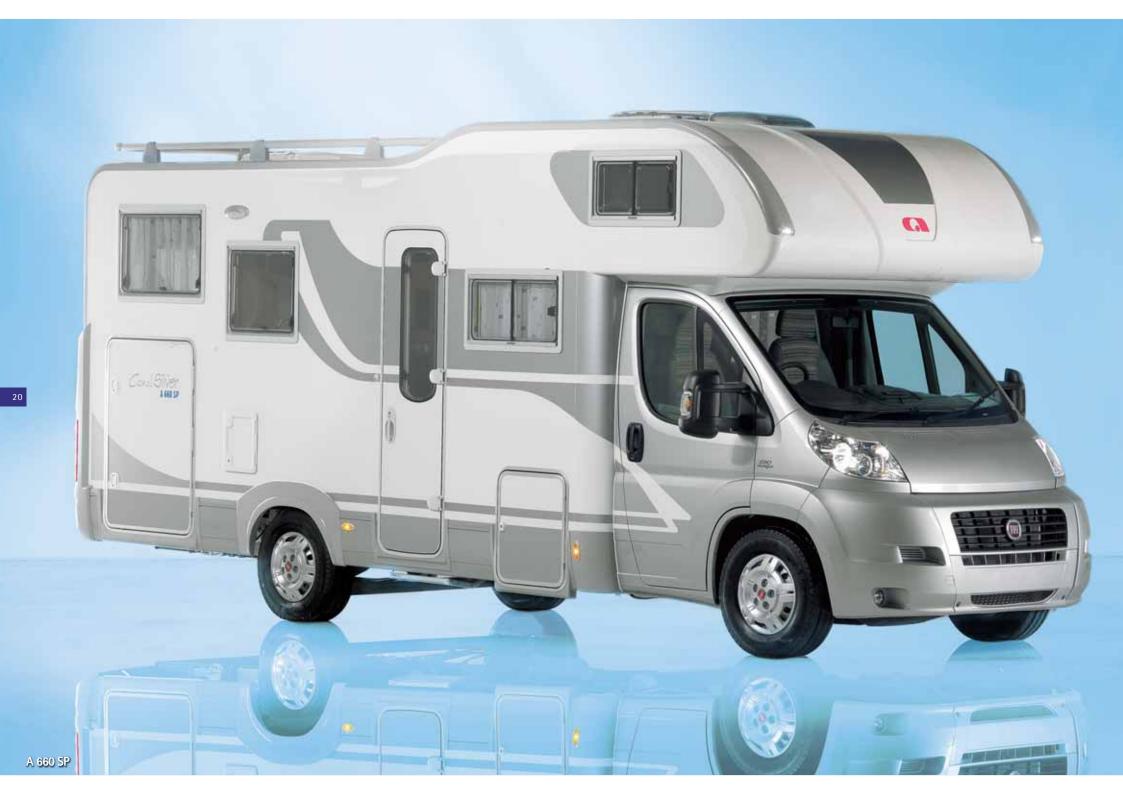

#### FIAT DUCATO

Your Coral will be a cosy friend wherever your dreams take you. You can rely on this practical, fully equipped vehicle no matter what. Like any good friend you will come to love what the Coral offers you.

S 660 SL

coral

A 660 SP

Romance under the sun and stars! Follow your heart and feel beautiful moments in wondrous adventures in your unforgettable Coral.

coral

Reap the rewards of all your hard work. Feel free and adventurous, sleep well and eat heartily! Enjoy life in your Coral!

#### EXTERIOR

| GROUND PLANS |         |               |               |        |        |
|--------------|---------|---------------|---------------|--------|--------|
| 🔵 Kitchen    | 🔵 Table | Sitting group | left Wardrobe | Berths | 🔵 Bath |
| A 660 SP     |         |               |               |        |        |
|              | ·ñ· ·ñ· | ***           |               |        |        |