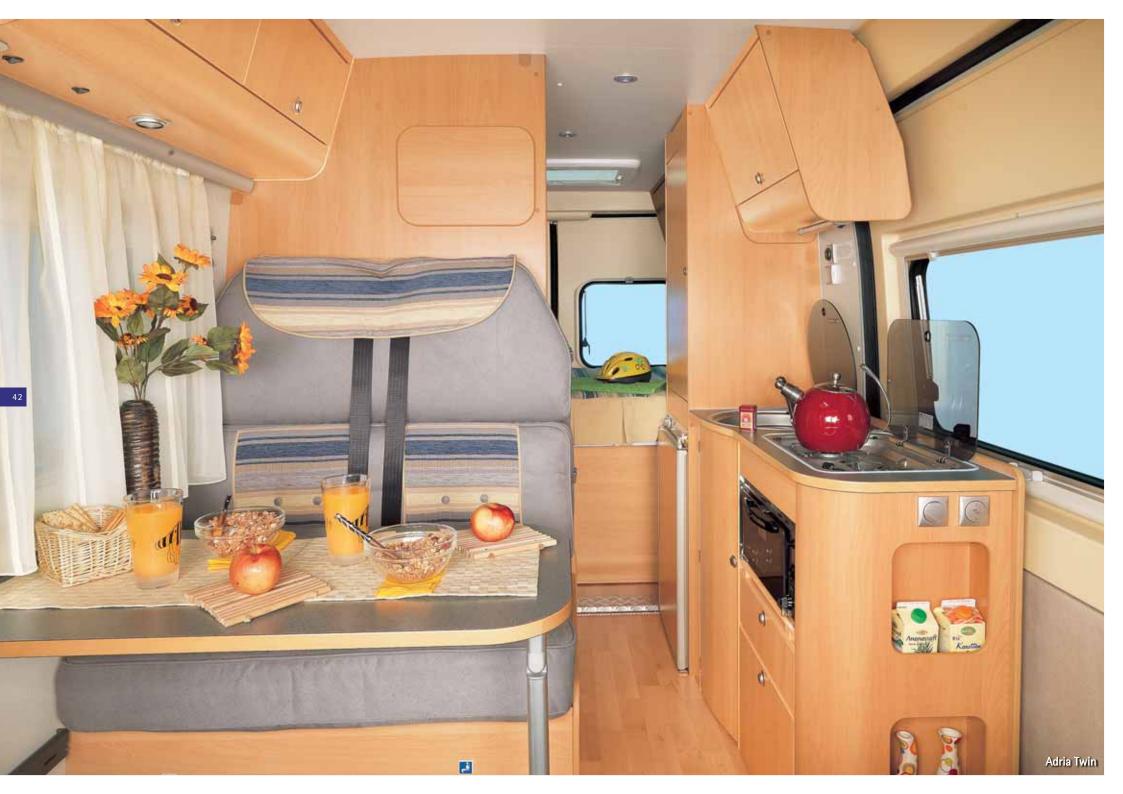

### adria Twin

Your modern living needs are met by Adria Twin's two design briefs - to be adaptable and functional. These are captured in a delightfully bright interior that will just make you feel just great every day!

### adria Van M

So many ideas to get cosy! We have met your eye for detail in choosing modern, practical equipment. We have risen to your challenge and we think you will be impressed.