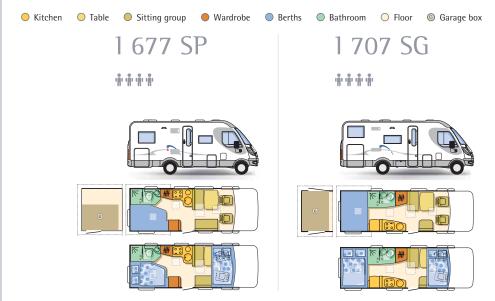

s storage also in the winter conditions
- reverse driving sensor increases the safty while parking the vehicle
- new water supply push and fitting system
- floor covered with blue line protects the floor against dirtyness and enables easier cleaning of the floor

- antimicrobial spring mattress on double beds (not on bunk beds) for comfortable and healthier sleep
- microfibric, that does not cause allergies and increses safety and health of the users
- new toilete WC Thetford C 250 S
- new Truma Combi 6 E heater, which enables minor use of the electricity and better use of the heater
- indirect light on the floor and in the bedroom for romantic evenings
- central locking enables usage of one key only
- modern shaped third stop light carrier
- nano fabric protection

#### **GROUND PLANS**







#### RENAULT MASTER

Love at first sight. The design of the Izola range will evoke a sigh of pleasure as you take in its quality, its good looks and elegant comfort. Your love will be returned by Izola's graceful reliability.





A 697 SL Optional upholstery: zanizibar beige



### izola

S 687 SPG

Relax and enjoy perfect comfort achieved through great innovations, giving you an unsurpassed level of practicality in your Izola.









#### EXTERIOR







#### MAIN FEATURES

- double floor on alcoven models for better isolation
- separated shower cabin for more comfort of the toilet compartment
- preinstallation for clima device, reverse driving camera, solar cells and satellite dish enables more simple installation of the wanted equipment
- new toilete WC Thetford C 250 S
- new r