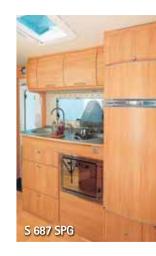

### izola

S 687 SPG

Relax and enjoy perfect comfort achieved through great innovations, giving you an unsurpassed level of practicality in your Izola.

#### MAIN FEATURES

- double floor on alcoven models for better isolation
- separated shower cabin for more comfort of the toilet compartment
- preinstallation for clima device, reverse driving camera, solar cells and satellite dish enables more simple installation of the wanted equipment
- new toilete WC Thetford C 250 S
- new refrigerator Thetford, which is in the same colour as the colour of the furniture
- new modern rear lights holders with reverse driving sensors for more simple parking
- floor covered with blue line protects the floor

against dirtyness and enables easier cleaning of the floor

- antibacterial spring mattress on double beds (not on bunk beds) for comfortable and healthier sleep
- microfibric, that does not cause allergies and increses safety and health of the users
- wide, lighter bedroom and living compartment gives the the feeling of homeliness
- possibility of sitting while showering enambles more comfortable showering
- wider passage between seats enables easier moving from the cabin into the living compartment
- nano fabric protection