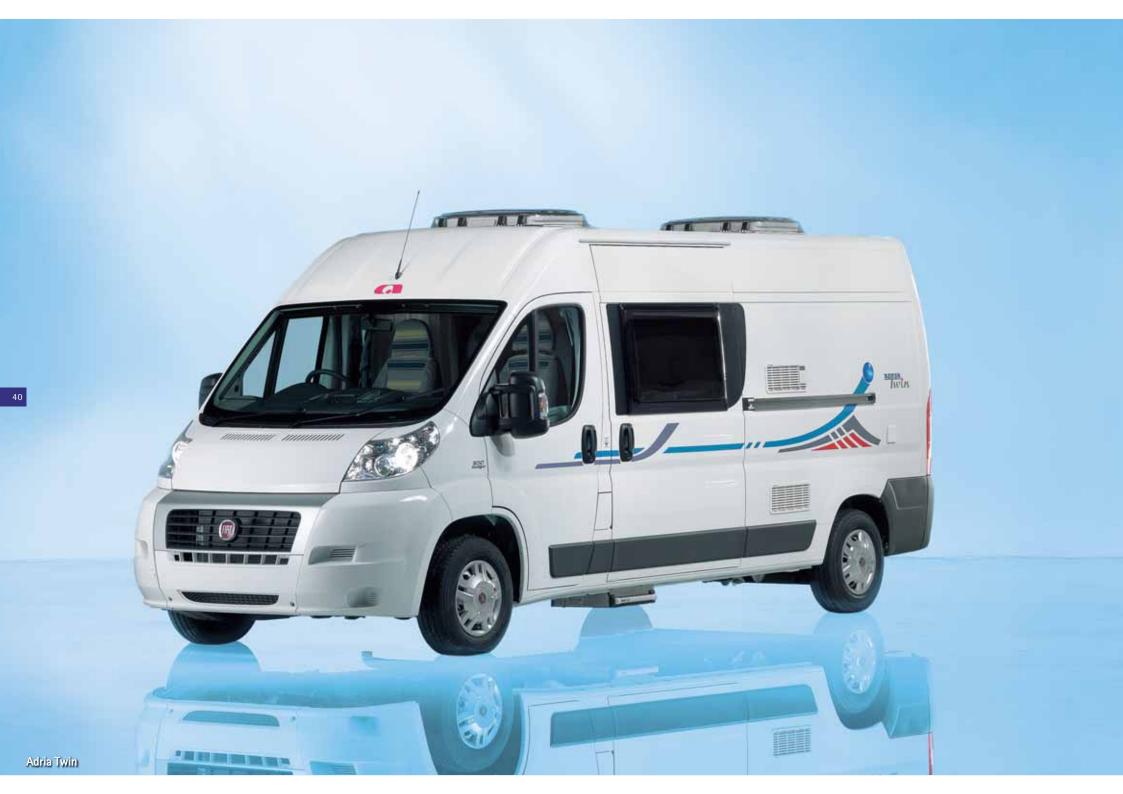

## adria Twin

### FIAT DUCATO

Clever solutions for inventive and creative people are like rainbows in a fresh sky. Perfect colour combinations graced by simple, perfect lines. Travelling is so beautiful when you can enjoy your perfect home in the Adria Twin.