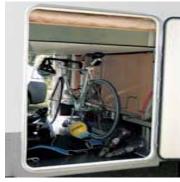

### MAIN FEATURES

- bed on side swich possible passage through the vehicle and big garage compartment (Twin), which enlarges the luggage compartment
- modern designed furniture with rounded lines gives the feeling of cosines and homeliness
- modern external design with darker side and back windows (Twin)
- spring bed with spring matrass for rear double bed (Twin) for comfortable sleeping
- with bigger fresh water tank 110 l (Twin) you will have enough water stock even on longer journeys
- coloured middle part of the front bumper (Twin) gives the vehicle more sporting look
- antibacterial spring mattress on double beds (not on bunk beds) (Twin, Van M) for comfortable and healthier sleep
- microfibric, that does not cause allergies and increses safety and health of the users (models on Van M and Twin)
- nano covering on the textile for easier cleaning (not for 3WAY SPACE)