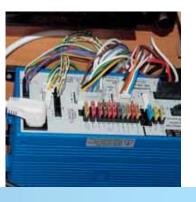

### TECHNICAL DETAILS

• coral • adria Twin • adria Van M

coloured middle part of the bumper

• vision • izola • coral • coral sport • coral compact • Twin • adria Van M

Nano fabric protection

ort • vision M

### • izola

new back lights holder

• coral (A 690 DK, A 660 SP)

Refrigerator Thetford 1491

New EBL Schaudt 226

• vision • izola • coral

New Adria seats

• coral • coral compact - ekstra • vision • izola • coral • coral compact new Thetford toilette