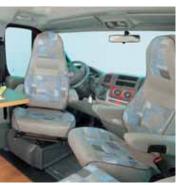

### • izola

new back lights holder

• coral (A 690 DK, A 660 SP)

Refrigerator Thetford 1491

New EBL Schaudt 226

• vision • izola • coral

New Adria seats

• coral • coral compact - ekstra • vision • izola • coral • coral compact new Thetford toilette