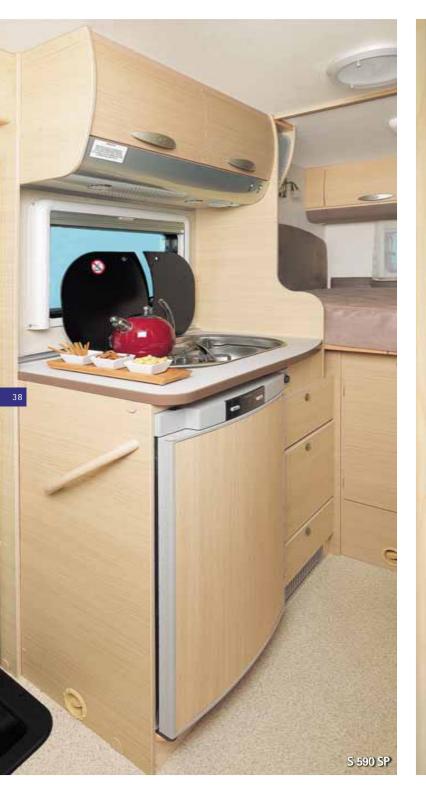

35

S 590 SP Standard upholstery: boomtex beige

The simple life in which you can stop for a moment, watch an unforgettable sunset, share it with young and old is what the Coral Compact gives you in shear and utter down to earth, but heavenly pleasure.

S 590 SP

### MAIN FEATURES

- modern external design
- isolated alcoven cap from poliester prevents losses of the heating energy
- modern designed furniture
- compact and agile vehicle, in which you can take the comfort of your home with you
- vehicle shorter than 6 m, which can be easier managed even in the bigger cities
- separated shower cabin for better comfort of the toilet compartment
- big fixed rear bed for more comfortable sleeping
- possibility of additional children bed in front, made from the dinette
- integrated entrance step for easier entering into the vehicle

- floor covered with blue line protectes the floor against dirthiness and enables easier cleaning of the floor
- microfibric, that does not cause allergies and increses safety and health of the users
- with the roof luggage carrier you will be able to take with you additional holiday requisites
- wide and heated garage box enables more space for the luggage and its storage also in the winter conditions
- new Truma Combi 4 E heater, which enables minor use of the electricity and better use of the heater
- nano fabric protection