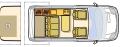

(Twin), which enlarges the luggage compartment
- modern designed furniture with rounded lines gives the feeling of cosines and homeliness
- modern external design with darker side and back windows (Twin)
- spring bed with spring matrass for rear double bed (Twin) for comfortable sleeping
- with bigger fresh water tank 110 l (Twin) you will have enough water stock even on longer journeys
- coloured middle part of the front bumper (Twin) gives the vehicle more sporting look
- antibacterial spring mattress on double beds (not on bunk beds) (Twin, Van M) for comfortable and healthier sleep
- microfibric, that does not cause allergies and increses safety and health of the users (models on Van M and Twin)
- nano covering on the textile for easier cleaning (not for 3WAY SPACE)

3Way Space













### TECHNICAL DETAILS

• coral • adria Twin • adria Van M

coloured middle part of the bumper

• vision • izola • coral • coral sport • coral compact • Twin • adria Van M

Nano fabric protection

ort • vision M

Ending profiles in grey colour

- vision izola coral
- coral sport coral compact

New awning light

coral

TV holder











### • vision

Big luggage box with heating

• coral • coral SPORT

Wider rear weel track

### • adria Twin • adria Van M

Protection on the Truma heater opening

coral

Indirect light in living area

• coral

new sofa for side siting











### • izola

new back lights holder

• coral (A 690 DK, A 660 SP)

Refrigerator Thetford 1491

New EBL Schaudt 226







• vision • izola • coral

New Adria seats

• coral • coral compact - ekstra • vision •