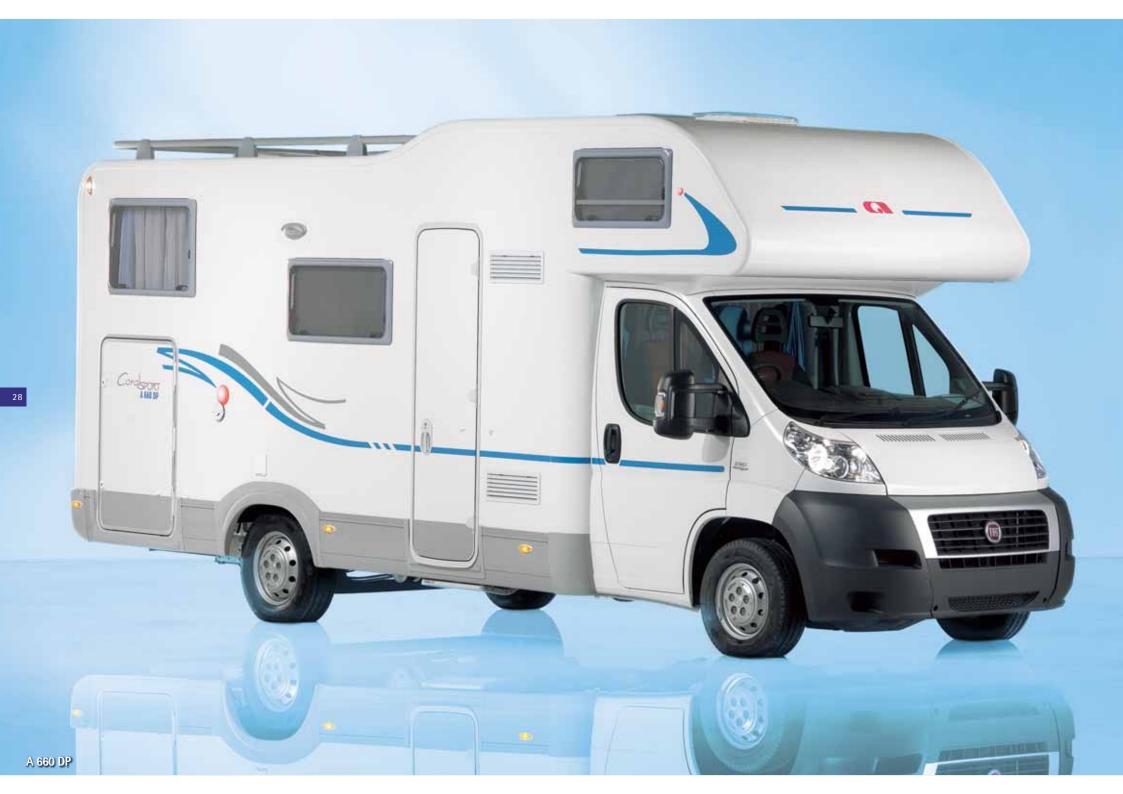

#### FIAT DUCATO

Your Coral will be a cosy friend wherever your dreams take you. You can rely on this practical, fully equipped vehicle no matter what. Like any good friend you will come to love what the Coral offers you.

S 660 SL

coral

A 660 SP

Romance under the sun and stars! Follow your heart and feel beautiful moments in wondrous adventures in your unforgettable Coral.

coral

Reap the rewards of all your hard work. Feel free and adventurous, sleep well and eat heartily! Enjoy life in your Coral!