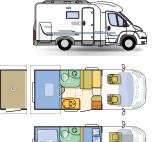

## adria Twin

### FIAT DUCATO

Clever solutions for inventive and creative people are like rainbows in a fresh sky. Perfect colour combinations graced by simple, perfect lines. Travelling is so beautiful when you can enjoy your perfect home in the Adria Twin.

### adria Twin

Your modern living needs are met by Adria Twin's two design briefs - to be adaptable and functional. These are captured in a delightfully bright interior that will just make you feel just great every day!