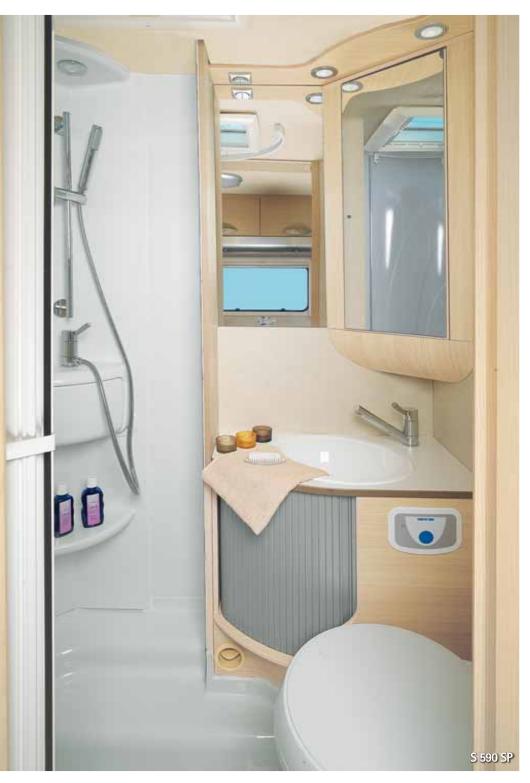

35

S 590 SP Standard upholstery: boomtex beige

The simple life in which you can stop for a moment, watch an unforgettable sunset, share it with young and old is what the Coral Compact gives you in shear and utter down to earth, but heavenly pleasure.

S 590 SP

### MAIN FEATURES

- modern external design
- isolated alcoven cap from poliester prevents losses of the heating energy
- modern designed furniture
- compact and agile vehicle, in which you can take the comfort of your home with you
- vehicle shorter than 6 m, which can be easier managed even in the bigger cities
- separated shower cabin for better comfort of the toilet compartment
- big fixed rear bed for more comfortable sleeping
- possibility of additional children bed in front, made from the dinette
- integrated entrance step for easier entering into the vehicle

- floor covered with blue line protectes the floor against dirthiness and enables easier cleaning of the floor
- microfibric, that does not cause allergies and increses safety and health of the users
- with the roof luggage carrier you will be able to take with you additional holiday requisites
- wide and heated garage box enables more space for the luggage and its storage also in the winter conditions
- new Truma Combi 4 E heater, which enables minor use of the electricity and better use of the heater
- nano fabric protection