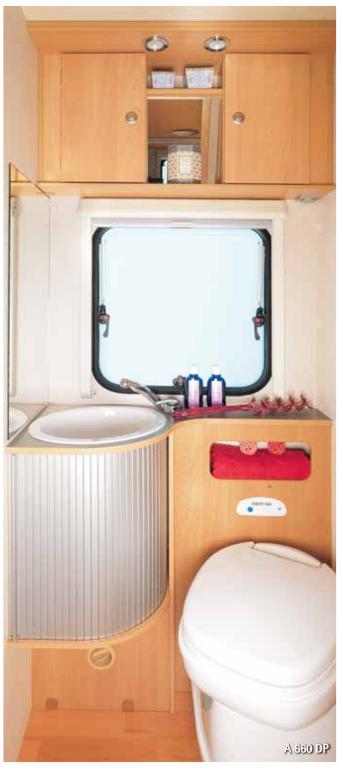

#### MAIN FEATURES

- spaciousness and homeliness
- wide and heated alcoven bed enables comfortable sleeping also in the winter conditions
- modern designed furniture
- spacy hanging cupboards enable more space for holiday requisites
- heated garage box enable enough space for all your holiday requisites and their easier storage even in winter conditions
- separated shower cabin for better comfort of the toilet compartment
- entrance door with two point locking for better

safety against baking ins

- new package Coral Sport Plus (option)
- wider rear axis for more stable and safer driving
- new Truma Combi 4 E heater, which enables minor use of the electricity and better use of the heater
- new water supply push and fitting system
- floor covered with blue line protects the floor against dirtyness and enables easier cleaning of the floor
- microfibric, that does not cause allergies and increses safety and health of the users
- nano fabric protection