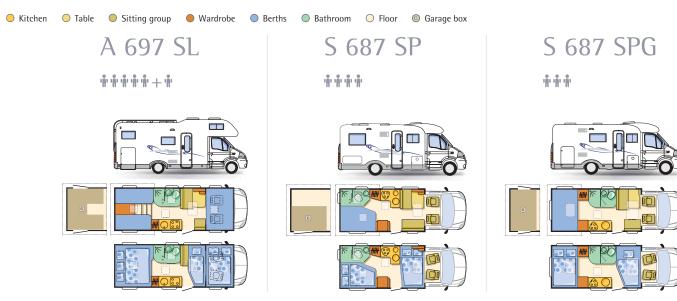

### Adria motorhomes

| - 1-0-               |                                        |                                                     |                                         | -10-          | 0                                        |
|----------------------|----------------------------------------|-----------------------------------------------------|-----------------------------------------|---------------|------------------------------------------|
| vision               | izola                                  | coral                                               | coral sport                             | coral compact | adria van                                |
| 1 677 SP<br>1 707 SG | alcoven<br>A 697 SL<br>semi-integrated | alcoven<br>A 660 SP<br>A 690 DK                     | alcoven<br>A 576 DK<br>A 660 DP         | S 590 SP      | Adria TWIN<br>Adria Van M<br>3 WAY Space |
| ● 6 - 13             | S 687 SP<br>S 687 SPG<br>S 14 - 19     | semi-integrated<br>S 650 SP<br>S 660 SL<br>S 690 SP | SEMI-INTEGRATED<br>S 573 DS<br>S 574 SP |               | <b>2</b> 40 - 53                         |
|                      |                                        | ⊃ 20 - 27                                           | • 28 - 33                               |               |                                          |