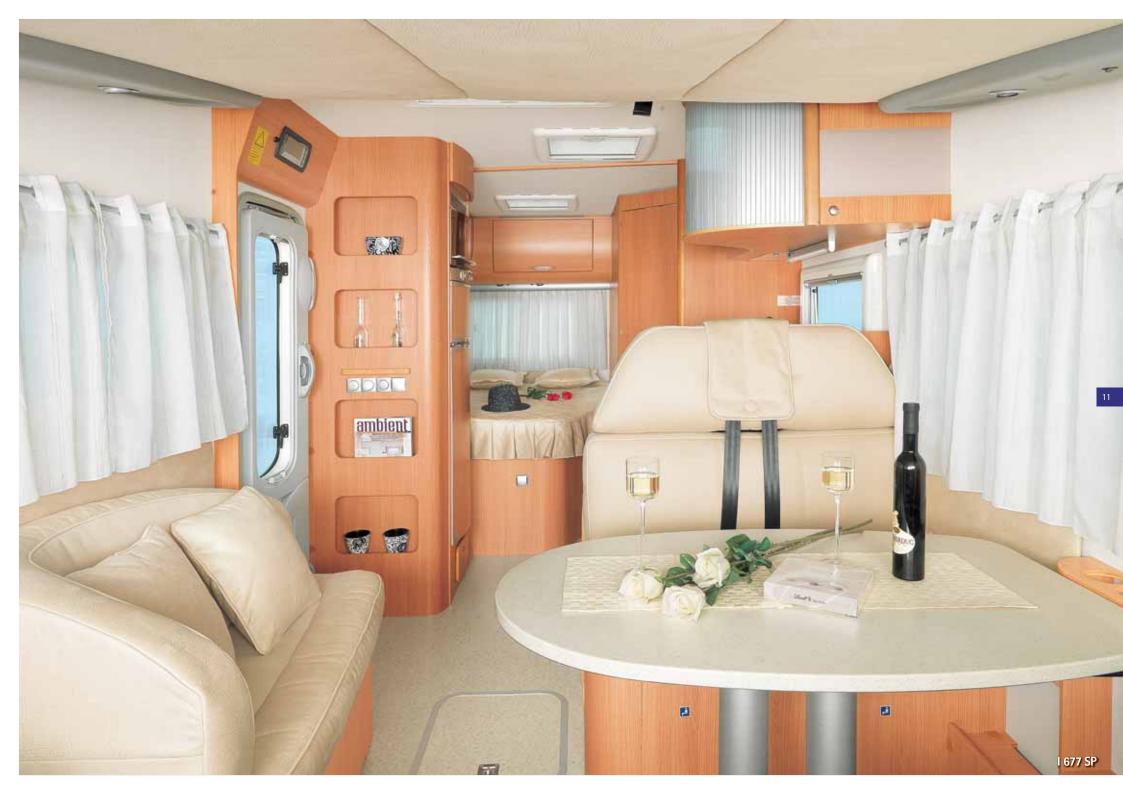

#### vision

Feel the exciting tingle of passion and pride as you experience the enviable interior design of the Vision. Your guests will recognise comfort and prestige when you entertain them in such enjoyable style.

#### vision

The classic value of top quality giving superb comfort underpins prestige. Harmonised colours, carefully chosen materials and only the best equipment is good enough for your Vision.

#### MAIN FEATURES

- integrated motorhome
- wide living compartment, with wider seating group enables more comfotable living in the mototorhome
- double floor enables better isolation
- wide and heated garage box enables more space for the luggage and its storage also in the winter conditions
- reverse driving sensor increases the safty while parking the vehicle
- new water supply push and fitting system
- floor covered with blue line protects the floor against dirtyness and enables easier cleaning of the floor

- antimicrobial spring mattress on double beds (not on bunk beds) for comfortable and healthier sleep
- microfibric, that does not cause allergies and increses safety and health of the users
- new toilete WC Thetford C 250 S
- new Truma Combi 6 E heater, which enables minor use of the electricity and better use of the heater
- indirect light on the floor and in the bedroom for romantic evenings
- central locking enables usage of one key only
- modern shaped third stop light carrier
- nano fabric protection