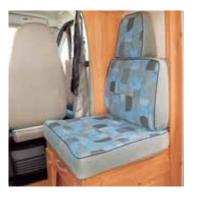

A 697 SL Optional upholstery: zanizibar beige

### TEXTILES

• izola • coral • coral sport • • adria Twin • adria Van M

Standard textile: Zanzibar blue

• vision • coral COMPACT

Standard textile: Boomtex beige

• izola • coral • coral sport

Optional textile: Zanzibar beige