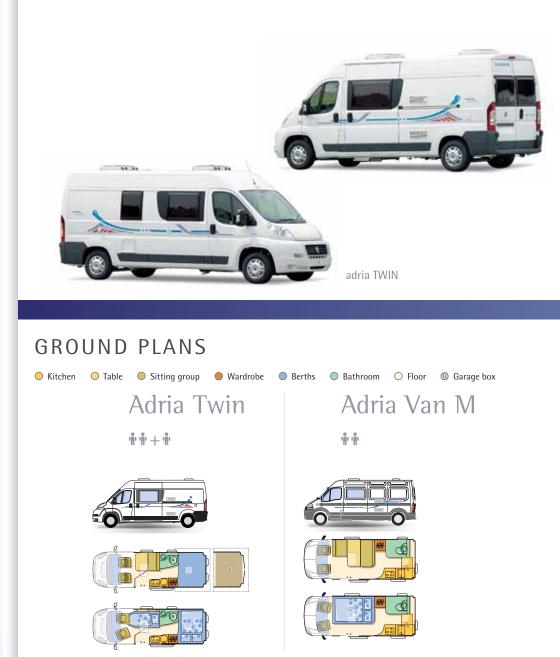

### Adria motorhomes

| - 1-0-               |                                        |                                                     |                                         | -10-          | 0                                        |
|----------------------|----------------------------------------|-----------------------------------------------------|-----------------------------------------|---------------|------------------------------------------|
| vision               | izola                                  | coral                                               | coral sport                             | coral compact | adria van                                |
| 1 677 SP<br>1 707 SG | alcoven<br>A 697 SL<br>semi-integrated | alcoven<br>A 660 SP<br>A 690 DK                     | alcoven<br>A 576 DK<br>A 660 DP         | S 590 SP      | Adria TWIN<br>Adria Van M<br>3 WAY Space |
| ● 6 - 13             | S 687 SP<br>S 687 SPG<br>S 14 - 19     | semi-integrated<br>S 650 SP<br>S 660 SL<br>S 690 SP | SEMI-INTEGRATED<br>S 573 DS<br>S 574 SP |               | <b>2</b> 40 - 53                         |
|                      |                                        | ⊃ 20 - 27                                           | • 28 - 33                               |               |                                          |

#### **GROUND PLANS**

## adria Twin

### FIAT DUCATO

Clever solutions for inventive and creative people are like rainbows in a fresh sky. Perfect colour combinations graced by simple, perfect lines. Travelling is so beautiful when you can enjoy your perfect home in the Adria Twin.

Adria Twin

Adria Twin

### adria Twin

Your modern living needs are met by Adria Twin's two design briefs - to be adaptable and functional. These are captured in a delightfully bright interior that will just make you feel just great every day!

### adria Van M

### FIAT DUCATO

With simple good looking lines and securely reliable Van M is the right partner for your adventures. While you conquer new destinations your Van M will draw lingering looks.

45

Textiles VAN M for season 2008.

### adria Van M

So many ideas to get cosy! We have met your eye for detail in choosing modern, practical equipment. We have risen to your challenge and we think you will be impressed.