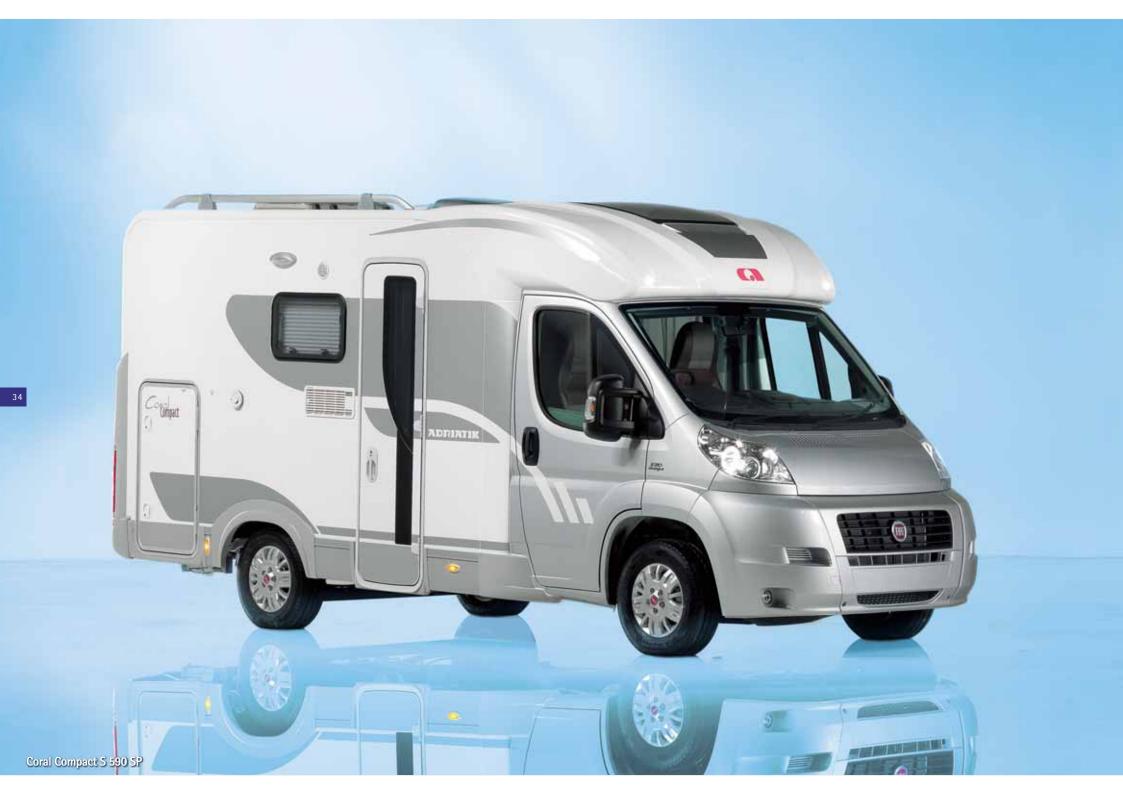

#### FIAT DUCATO

A new model, which will take you to places that will stay in your heart forever! The new dynamically compact dimensions of the Coral Compact are designed to conquer city centres and discover secret places.

35

S 590 SP Standard upholstery: boomtex beige

The simple life in which you can stop for a moment, watch an unforgettable sunset, share it with young and old is what the Coral Compact gives you in shear and utter down to earth, but heavenly pleasure.