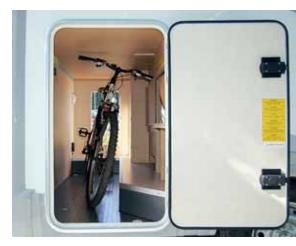

### MAIN FEATURES

- bed on side swich possible passage through the vehicle and big garage compartment (Twin), which enlarges the luggage compartment
- modern designed furniture with rounded lines gives the feeling of cosines and homeliness
- modern external design with darker side and back windows (Twin)
- spring bed with spring matrass for rear double bed (Twin) for comfortable sleeping
- with bigger fresh water tank 110 l (Twin) you will have enough water stock even on longer journeys
- coloured middle part of the front bumper (Twin) gives the vehicle more sporting look
- antibacterial spring mattress on double beds (not on bunk beds) (Twin, Van M) for comfortable and healthier sleep
- microfibric, that does not cause allergies and increses safety and health of the users (models on Van M and Twin)
- nano covering on the textile for easier cleaning (not for 3WAY SPACE)