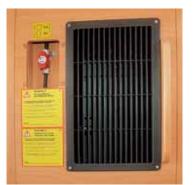

### • vision

Big luggage box with heating

• coral • coral SPORT

Wider rear weel track