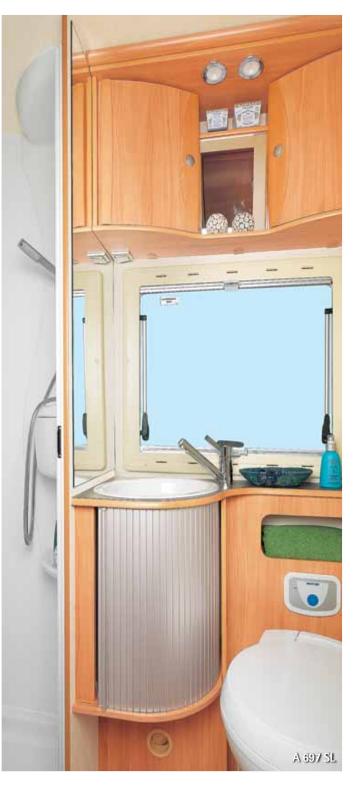

A 697 SL Optional upholstery: zanizibar beige

**GROUND PLANS** 

izola A 697 SL