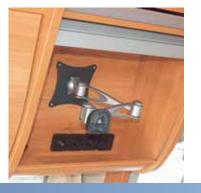

Ending profiles in grey colour

- vision izola coral
- coral sport coral compact

New awning light

coral

TV holder