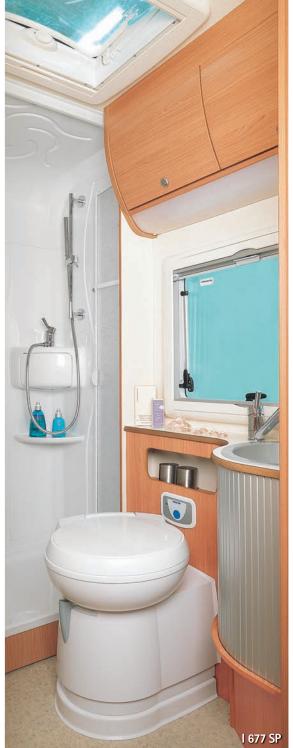

#### MAIN FEATURES

- integrated motorhome
- wide living compartment, with wider seating group enables more comfotable living in the mototorhome
- double floor enables better isolation
- wide and heated garage box enables more space for the luggage and its storage also in the winter conditions
- reverse driving sensor increases the safty while parking the vehicle
- new water supply push and fitting system
- floor covered with blue line protects the floor against dirtyness and enables easier cleaning of the floor

- antimicrobial spring mattress on double beds (not on bunk beds) for comfortable and healthier sleep
- microfibric, that does not cause allergies and increses safety and health of the users
- new toilete WC Thetford C 250 S
- new Truma Combi 6 E heater, which enables minor use of the electricity and better use of the heater
- indirect light on the floor and in the bedroom for romantic evenings
- central locking enables usage of one key only
- modern shaped third stop light carrier
- nano fabric protection