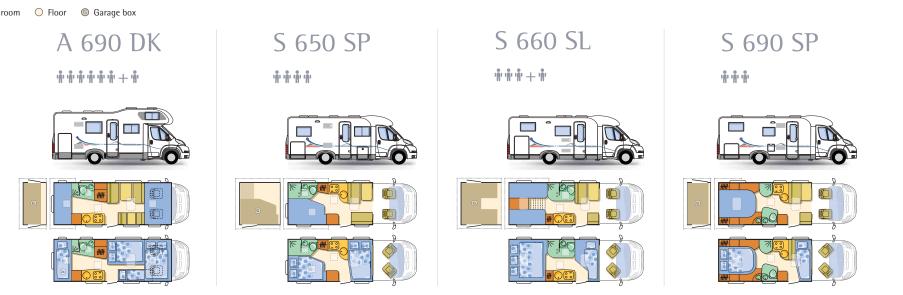

S 660 SL

coral

A 660 SP

Romance under the sun and stars! Follow your heart and feel beautiful moments in wondrous adventures in your unforgettable Coral.

coral

Reap the rewards of all your hard work. Feel free and adventurous, sleep well and eat heartily! Enjoy life in your Coral!

#### EXTERIOR

| GROUND PLANS |         |               |               |        |        |
|--------------|---------|---------------|---------------|--------|--------|
| 🔵 Kitchen    | 🔵 Table | Sitting group | left Wardrobe | Berths | 🔵 Bath |
| A 660 SP     |         |               |               |        |        |
|              | ·ñ· ·ñ· | ***           |               |        |        |

#### MAIN FEATURES

- modern external design
- isolated alcoven cap from poliester enables losses of heating energy
- wide living compartment gives a feeling of homeliness and spaciousness
- wide and heated alcoven bed enables comfortable sleeping int he alcoven bed even in winter conditions
- entrance door with integrated window and two point locking
- reverse driving sensor increases the safty while parking the vehicle

- spacy hanging cupboards enable more space for holiday requisites
- integrated entrance step enables easier entrance into the vehicle
- floor covered with blue line protectes the floor against dirthiness and enables easier cleaning of the floor
- antibacterial spring mattress on double beds (not on bunk beds) for comfortable and healthier sleep
- microfibric, that does not cause allergies and increses safety and health of the users

- new toilete WC Thetford C 250 S
- new Truma Combi 6 E heater, which enables minor use of the electricity and better use of the heater
- wider rear axis enables more stable and safer driving
- sofa, that enables side sitting (S 660 SL, S 650 SP) enables homologation of the fifth seat
- new refrigerator Thetford 150 l (alcoven models) in the colour of the furniture
- coloured middle part of the front bumper for more modern look of the vehicle
- Blow by heater for easier and safer impulsion of the vehicle in the winter conditions
- nano fabric protection

27

coral S 660 SL