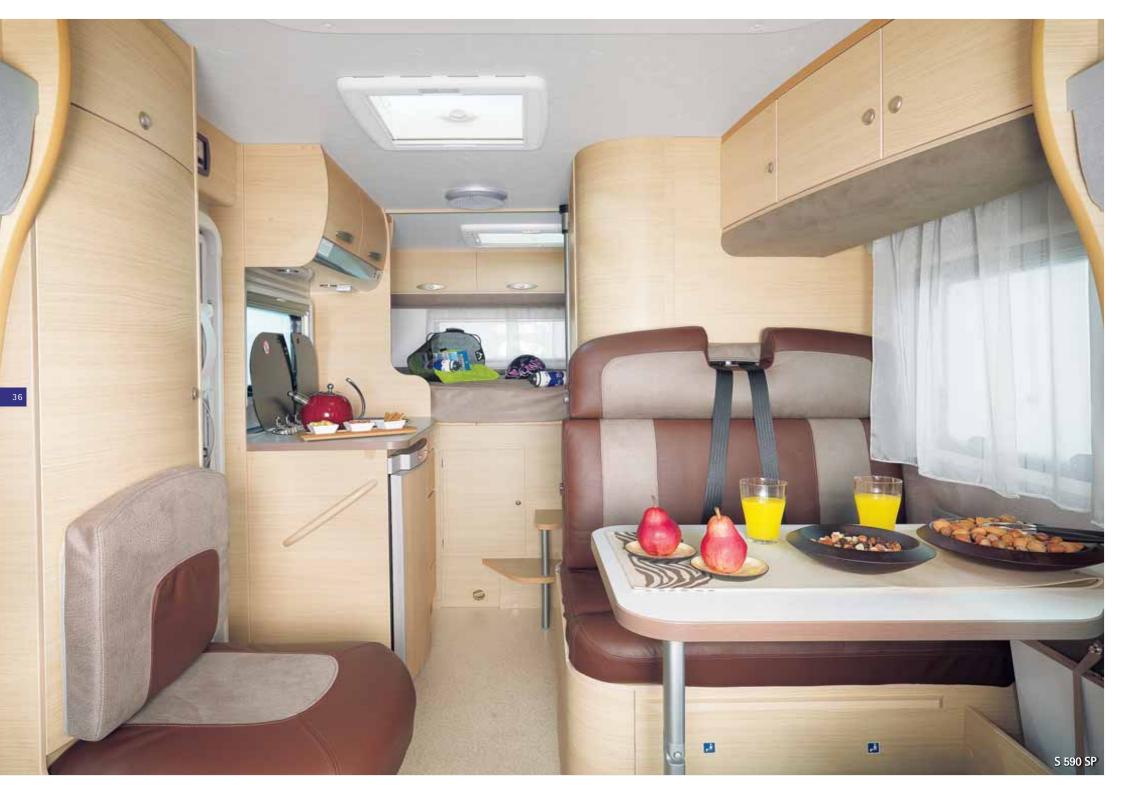

35

S 590 SP Standard upholstery: boomtex beige

The simple life in which you can stop for a moment, watch an unforgettable sunset, share it with young and old is what the Coral Compact gives you in shear and utter down to earth, but heavenly pleasure.

### MAIN FEATURES

- modern external design
- isolated alcoven cap from poliester prevents losses of the heating energy
- modern designed furniture
- compact and agile vehicle, in which you can take the comfort of your home with you
- vehicle shorter than 6 m, which can be easier managed even in the bigger cities
- separated shower cabin for better comfort of the toilet compartment
- big fixed rear bed for more comfortable sleeping
- possibility of additional children bed in front, made from the dinette
- integrated entrance step for easier entering into the vehicle