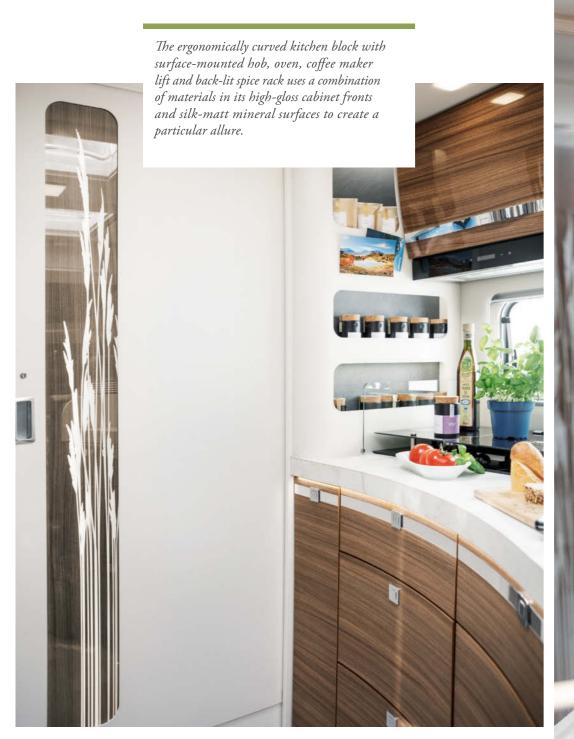

## REFINED *INGREDIENTS*

The kitchen in the Flow-Line design, with its ergonomically shaped worktop and front, as well as high-gloss coating and chrome elements on the wall and base units, is a real feast for the eyes.