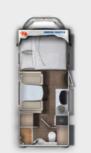

### FREEDOM BUILT IN

| INTEGRA LINE |                     |                                   | IL 650 HS 6,50 m    | IL 660 EB 6,99 m    | IL 675 SB 6,99 m    | IL 695 EB 6,99 m           | IL 695 HB 6,99 m |
|--------------|---------------------|-----------------------------------|---------------------|---------------------|---------------------|----------------------------|------------------|
| INTEGRA      |                     |                                   |                     |                     |                     |                            |                  |
| PROFILA T    |                     |                                   | PT 675 SB 6,99 m    | PT 695 EB 6,99 m    | PT 695 HB 6,99 m    |                            |                  |
| PROFILA RS   |                     |                                   | PRS 675 SB 6,99 m   | PRS 695 EB 6,99 m   | PRS 695 HB 6,99 m   |                            |                  |
| CONTURA      |                     |                                   |                     |                     |                     |                            |                  |
| NEW          |                     |                                   |                     |                     |                     |                            |                  |
|              |                     |                                   |                     | NEW                 |                     |                            |                  |
| ACTIVA ONE   | A ONE 550 MS 5,89 m | <b>A ONE 570 HS</b> 5,99 m  → 6 m | A ONE 630 LS 6,44 m | A ONE 650 HS 6,50 m | A ONE 650 VB 6,44 m | <b>A ONE 690 HB</b> 6,99 m | → 7 m            |