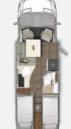

Two sleeping areas and an optional additional bed for two more people.

#### For relaxed travel

Spacious lounge area, carefully thought-out kitchen and space-optimised bathroom.

For a pleasant atmosphere High-quality interiors, light fabric covers, ambient lighting.

|                 | C 710 EB | C 716 EB | C 760 EB | C 766 EB | C 760 EF | C 766 EF | C 760 QB | C 766 Q |
|-----------------|----------|----------|----------|----------|----------|----------|----------|---------|
| otal length (m) | 7.15     | 7.28     | 7.71     | 7.84     | 7.71     | 7.84     | 7.71     | 7.84    |
| otal width (m)  | 2.32     | 2.32     | 2.32     | 2.32     | 2.32     | 2.32     | 2.32     | 2.32    |
| otal height (m) | 2.92     | 2.92     | 2.92     | 2.92     | 2.92     | 2.92     | 2.92     | 2.92    |
| ing height (m)  | 1.98     | 1.98     | 1.98     | 1.98     | 1.98     | 1.98     | 1.98     | 1.98    |
| ad capacity (I) | 2,200    | 2,200    | 3,000    | 3,000    | 3,000    | 3,000    | 1,700    | 1,700   |
|                 |          |          |          |          |          |          |          |         |