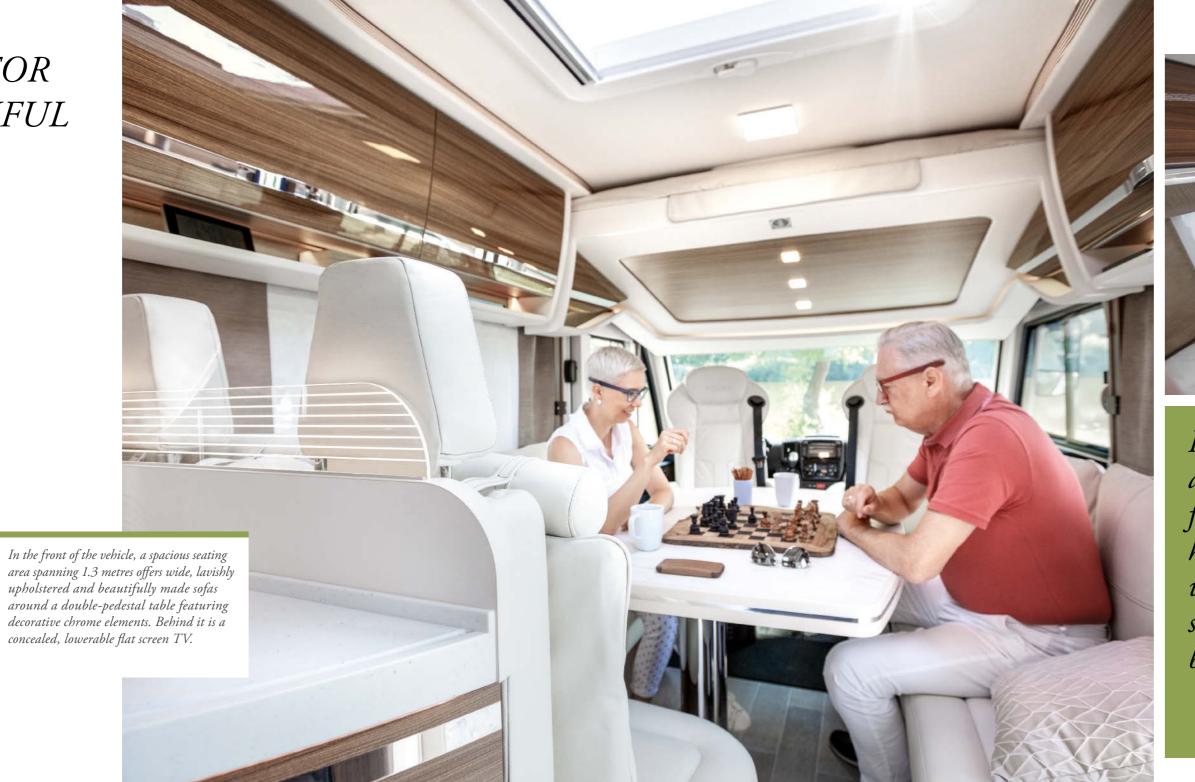

## STATEMENT FOR MORE BEAUTIFUL LIVING

With the Integra, Eura Mobil has created an icon of elegance that sparks wonder wherever it appears. Even from the outside, it provides a feast for the eyes that continues seamlessly on the inside: luxuriously upholstered seats with exclusive stitching offer the perfect invitation to sit on the comfortable pilot's seats or on the comfortable and stylish sofas. The high-quality materials and skilled workmanship that has gone into every piece of furniture in the Integra highlight the tasteful character of comfort and style. The visual connection to the wall units in the living space is created with elegant, moulded parts, producing a harmonious unit of the living space and driver's cab. And the precision-adjustable ambient lighting creates the perfect mood, either during the day or at night.