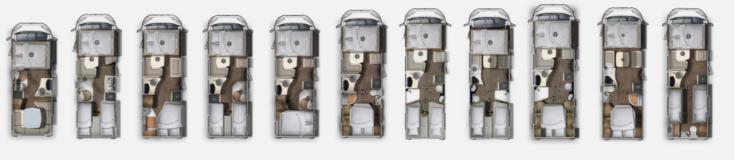

## A HOME WITH EVERYTHING.

A-class motor homes indulge you with especially spacious room layouts, sophisticated lighting technology, fine materials and comfortable details. Integra – the luxury liner from Eura Mobil – is available either in a total length of 7.89 metres or 8.99 metres, and on the three-axle version either with single beds or a central double bed. The models in the new Integra line series offer you premium travel comfort with more compact layouts, without any compromises in terms of luxurious fittings. High-quality materials, new comfort fittings such as the electric lift-up bed and electrically controlled front blinds on the Integra add the finishing touch to your world of well-being. Always on board on both series: the advantages familiar from Eura Mobil such as the heated double floor and long-lasting chassis made from GRP composite materials.

### THE PERFECT-FIT *INTERIOR*

place to relax.

On all Integra Line models you can choose between the natural, muted Chalet features in their bright, wild oak look, or the luxurious and stylish Navarra interior with its fine wood look. And of course, the Integra Line also comes in a range of customised floor plans to precisely suit your needs.