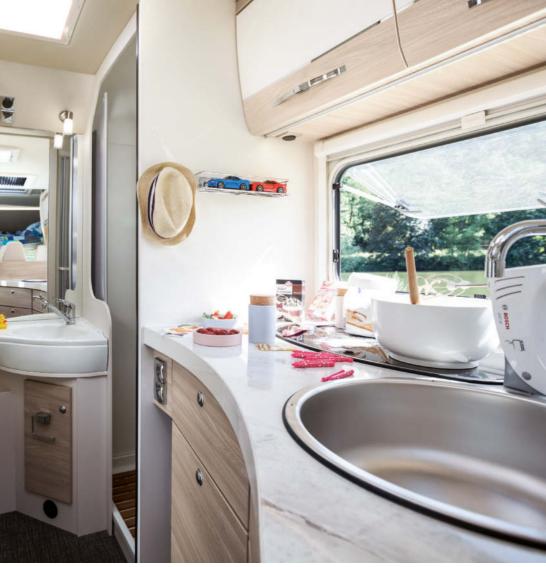

mineral wash bowl and space-saving wall-mounted fittings with lever handle.

COACHBUILT

A HOME FOR EVERYONE.

The coachbuilt models from Eura Mobil offer bed combinations for up to 6 sleeping areas, depending on the floor plan and interior concept chosen. With lots of optional add-on features, the various models in this series can be adapted perfectly to your personal wishes and preferences. With its impressively spacious yet at the same time stylish appearance, the Activa One is the first choice for families and amateur athletes, as well as for rental. It means everyone can look forward to knowing that their holiday is going to be a great one!

#### Relaxation as planned.

The various models in the Activa One Coachbuilt series are more than just simple motor homes: their fresh interior raises the initial impression of sturdy spaciousness to a true feeling of freedom. Whatever view you take of the interior of the Activa One, the total of five different floor plans creates a range of handy storage options. The 37-cm-high double floor can also accommodate sizeable family luggage. And since everything is planned perfectly and executed professionally in this series, relaxation begins as soon as you set off.