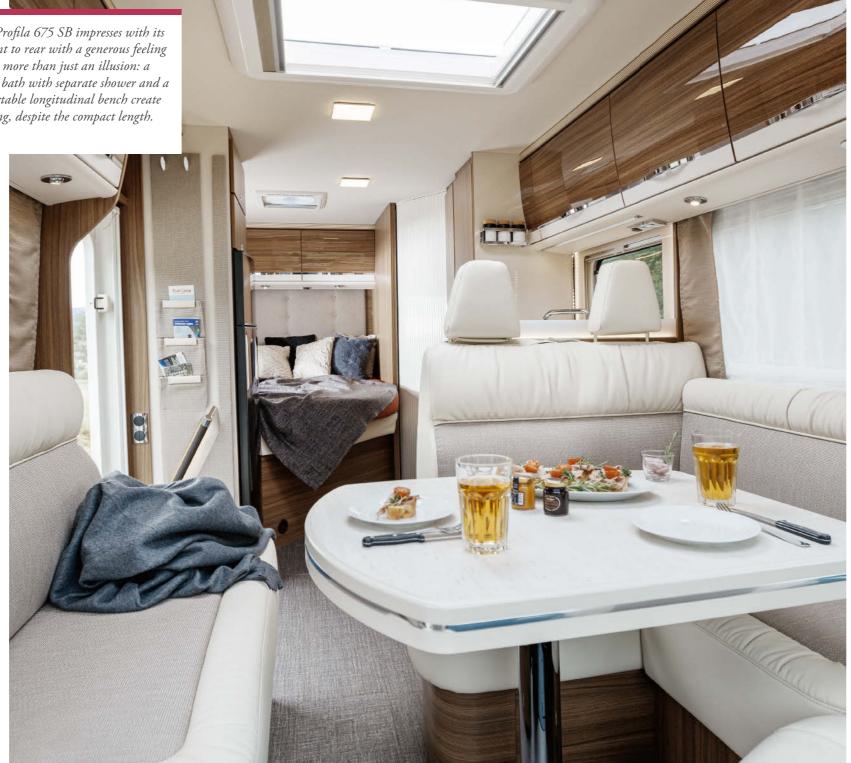

A comfortable double bed, a bath with separate shower and a seating area with a comfortable longitudinal bench create plenty of space for travelling, despite the compact length.