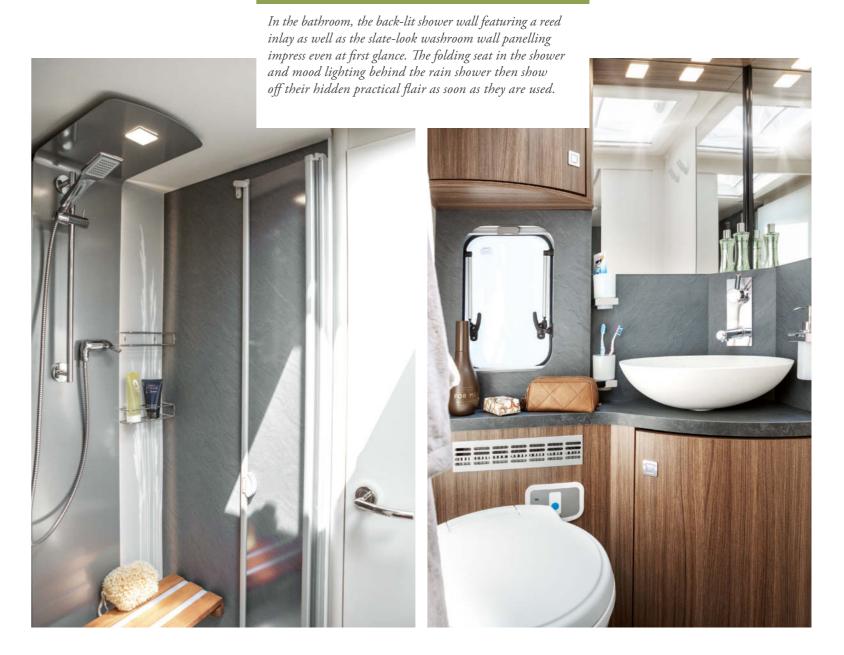

The delight continues with the bathroom fittings, too: enjoy the integrated room shower in the central washroom or a separate shower cubicle and room divider door on the Contura 760/766 EB, EF and QB models. The practical storage cabinet, with its stylish mirror, shower wall with slate look, wall heating and reed inlay, also exude sophistication. The modern meaning of enjoying your journey.