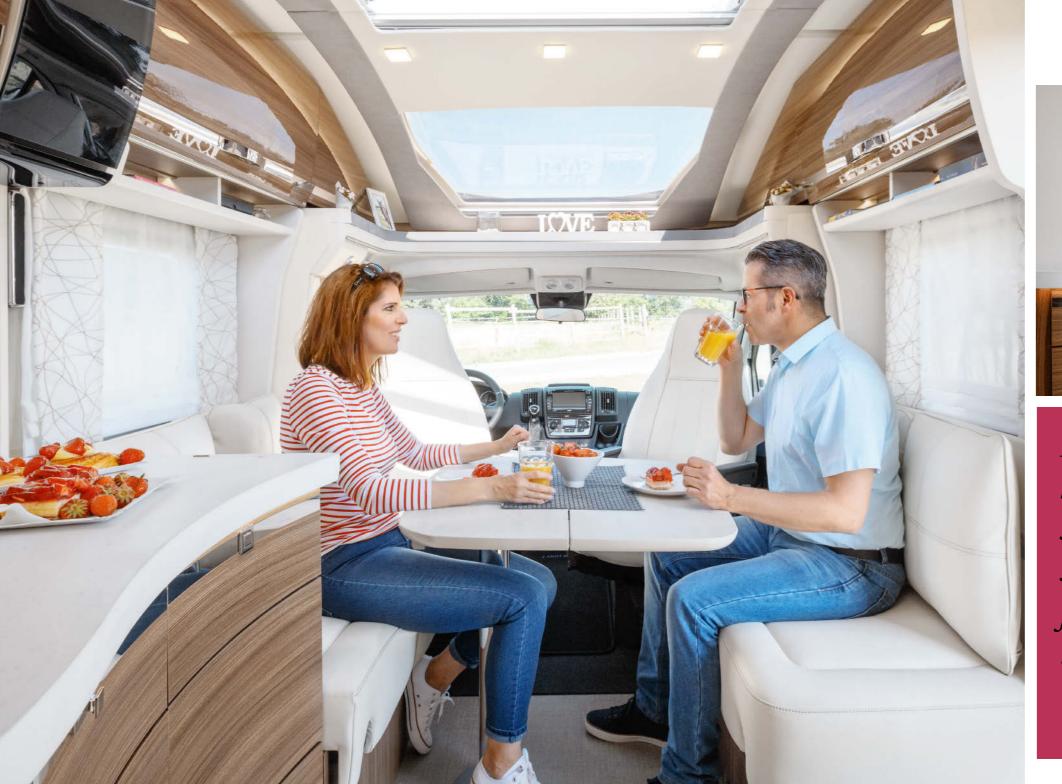

Days are meant to be filled with the joy of living. Whether it be a spontaneous weekend trip, a skiing trip in winter or a seemingly endless summer holiday - your everyday escape vehicle is always waiting for you. Take the time to enjoy freedom, either as a couple or with friends and family, and make the most of your free time. You don't need to accept any compromises, either - even the low-profile motor homes from Eura Mobil feature first-class technology and are available in an array of floor layouts and weight classes.

Open, spacious, free - just the way you want to feel on holiday, that's just how the interior of the Profila T is designed. The large panoramic window brings the wonders of the sky to you and invites you to dream and relax. The fluid transition between the kitchen, bedroom and living space give you the impression of unending space. And the seating area for up to six people means you can spend hours relaxing and enjoying great company. Thanks to the high-quality and generous fittings, you may even sometimes forget that you're staying in a motor home when you feel so completely at home yet are surrounded by so much freedom.