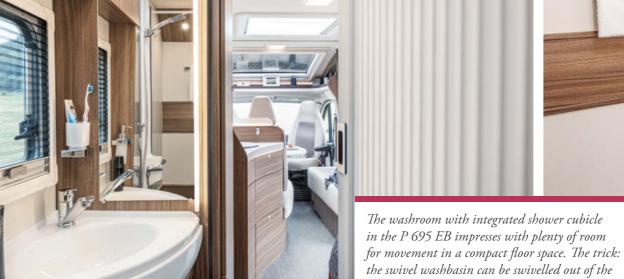

## BIG WHERE IT MATTERS: INTERIOR VALUES

The Integra 700 HB, with its innovative floor plan, offers an exceptional amount of space for a length of just 7.15 m. The core element of this smart space concept is a large bathroom that is mounted cross-wise in front of the height-adjustable double bed in the rear. A mirrored sliding door to the bed and a further sliding door to the kitchen turn the bathroom into a separate, spacious dressing room when required. The impressive amount of available space continues in the large kitchen with its ergonomic worktop and 153-litre refrigerator.

The spacious bathroom offers a comfortable shower and washroom which, thanks to the sliding door to the rear and door to the front of the vehicle, can be used as a separate dressing room when required.