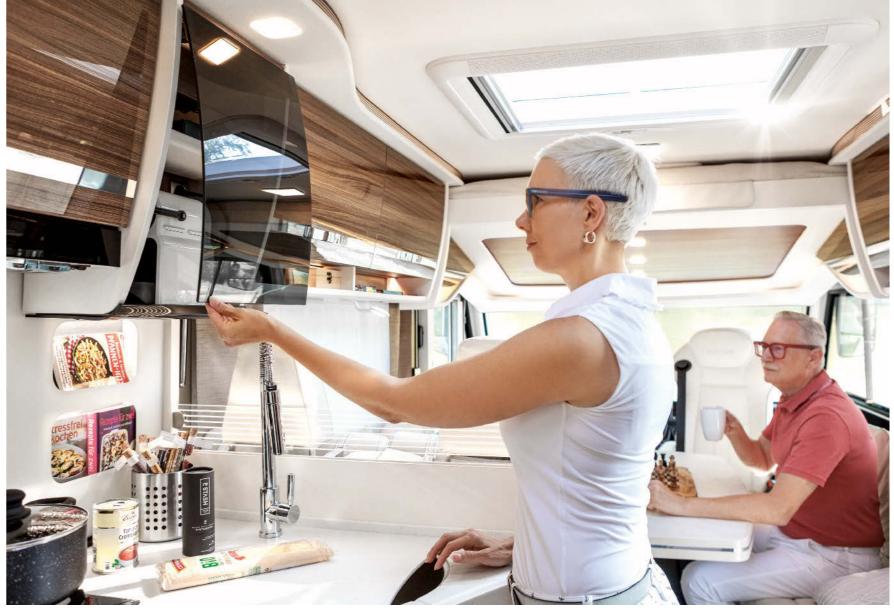

## BIG WHERE IT MATTERS: INTERIOR VALUES

The Integra 700 HB, with its innovative floor plan, offers an exceptional amount of space for a length of just 7.15 m. The core element of this smart space concept is a large bathroom that is mounted cross-wise in front of the height-adjustable double bed in the rear. A mirrored sliding door to the bed and a further sliding door to the kitchen turn the bathroom into a separate, spacious dressing room when required. The impressive amount of available space continues in the large kitchen with its ergonomic worktop and 153-litre refrigerator.