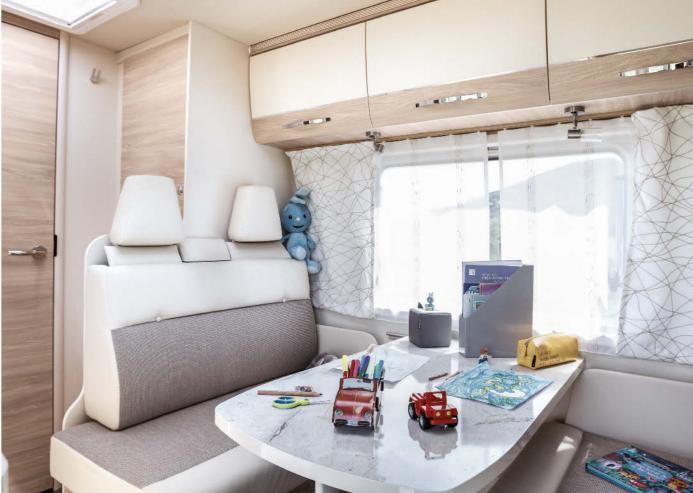

## THE PERFECT INTERIOR IS CHILD'S PLAY FOR US.

For the complex tasks that the interiors of our motor homes face, Eura Mobil develops high-quality furniture architectures on modern CAD workstations to ensure maximum precision and design reliability. The result is quality you can see and feel, created by Eura Mobil's carpentry division using both automated, CNC-controlled milling and time-served manual craftsmanship from our experienced carpenters. Precise and robust components are produced and these are used in combination with high-quality supplied components to create our stable, quiet and beautiful furniture. And it is precisely our furniture makers' passion for detail that creates the many practical advantages that you will soon learn to love yourself.

#### Giving freedom a face.

With the Integra, Eura Mobil has raised the bar for top-class motor homes to a completely new level: an emotionally striking yet highly functional and uniquely safety-focused lighting design both indoors and out accentuates the luxurious character found in this class. Discreet ambient lighting and state-of-the-art LED technology create especially impressive lighting conditions that can be seen from every angle. High-quality materials, first-class workmanship, stylish architecture and the extremely spacious interior design come together to form an incomparable atmosphere of well-being. Climb aboard and be inspired from start to finish – throughout your entire journey in this luxurious motor home.