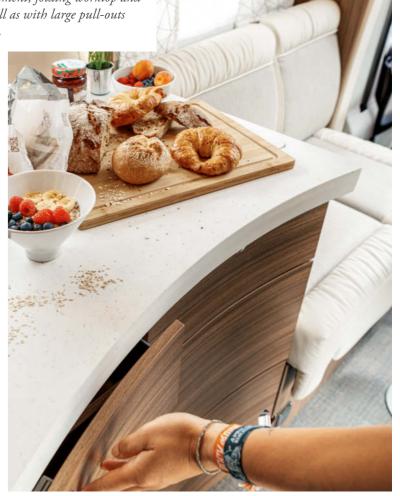

## REFINED *INGREDIENTS*

The kitchen in the Flow-Line design, with its ergonomically shaped worktop and front, as well as high-gloss coating and chrome elements on the wall and base units, is a real feast for the eyes.

Star chefs under a starry sky: carefully thought-out details such as the fold-out surface on the sink and the lowerable tap on the C 760 EF/766 EF models are the best ingredients.