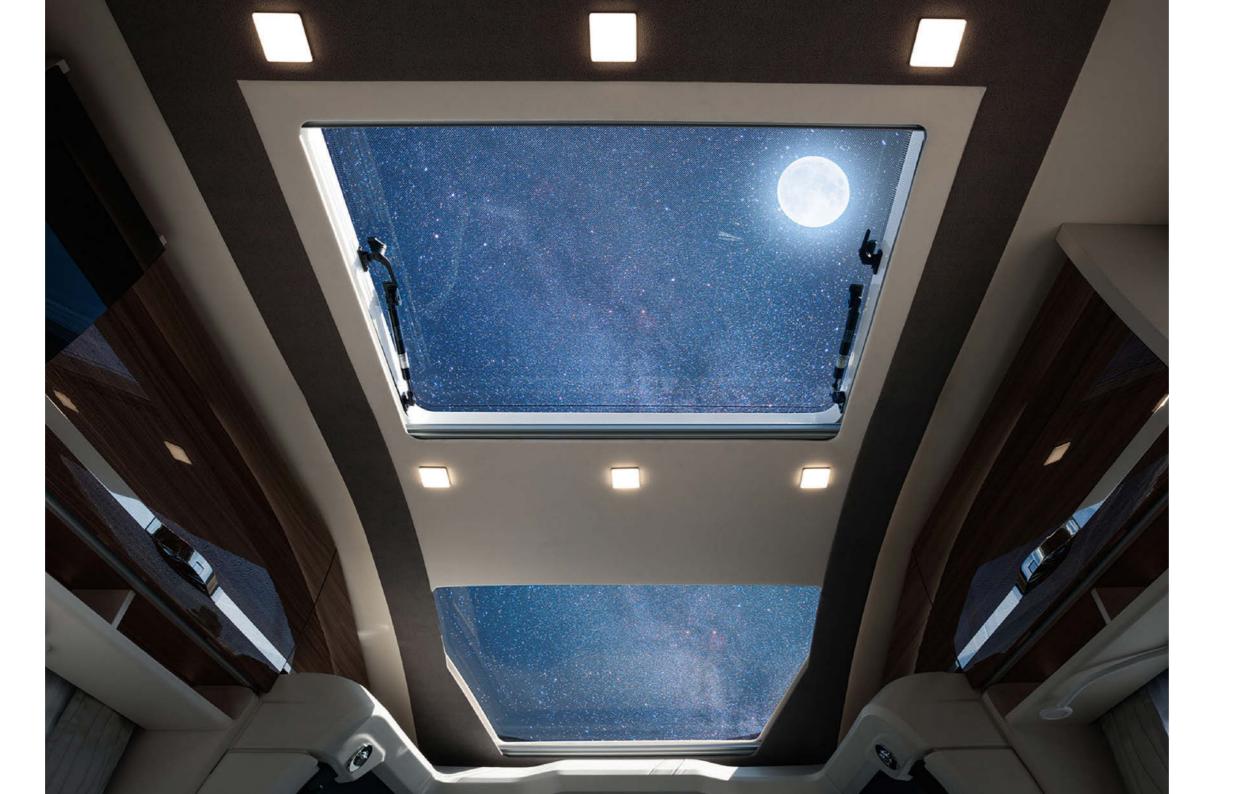

#### The Mondial Plus features:

- · Prestige package
- · Arctic package
- · Plugin package

- · 160 HP engine
- · Solar system
- · Awning

The pathfinder for your most precious time.

Discover new horizons – and accept no compromises! The new luxury low-profile Contura transports you to your dream holiday in comfort and style. In terms of automotive design, with its striking light edges and flat connection between the driver's cab and the modern GPR superstructure, the Contura is testimony to its designers' exacting standards. Even the base is destined to deliver amazing travel experiences: with a low AL-KO chassis, Alde hot water heating, heated double flooring and the powerful Mercedes Sprinter or Fiat Ducato chassis cab will get both driving and travel comfort into gear. The "Starlight Dome" panoramic glass roof for romantic evenings under a starry sky is a true highlight.

## WELCOME TO THE STARRY SIDE OF LIFE

What a view: the new Starlight Dome panoramic roof in the new Contura provides a completely new view of the starlit sky. Enjoy your box seat with 20% more space than with a tilting roof window and the heavenly comfort of the smart-lift and soft-close function.