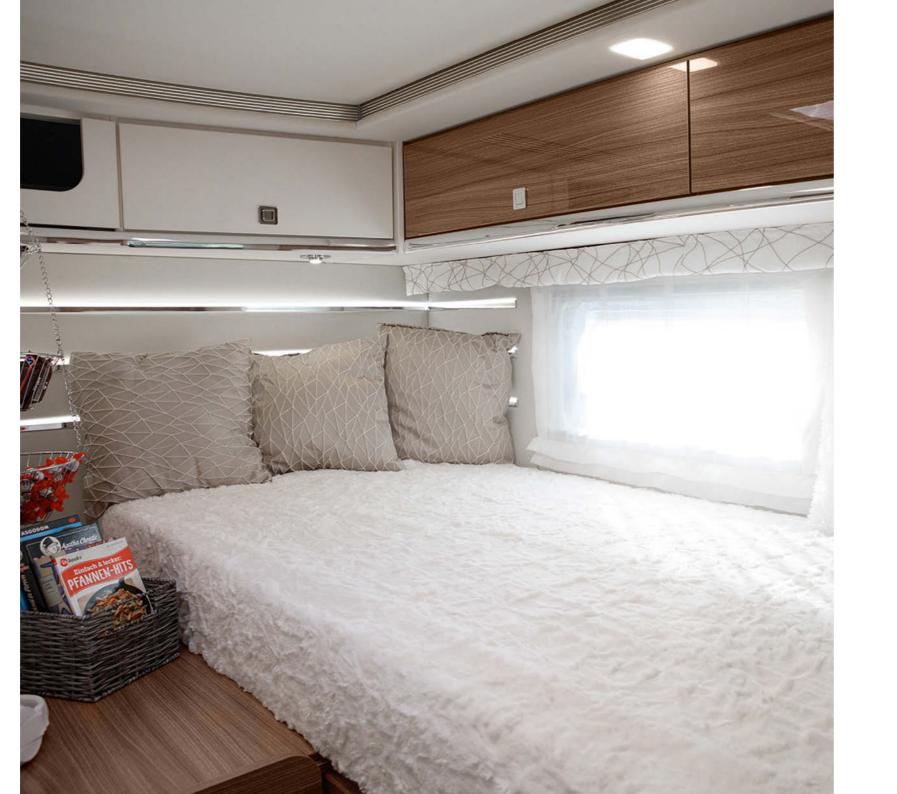

In the Integra, pure luxury awaits you: A super-comfortable bed with adjustable head section, two large wardrobes and plenty of storage space under the bed at the rear.