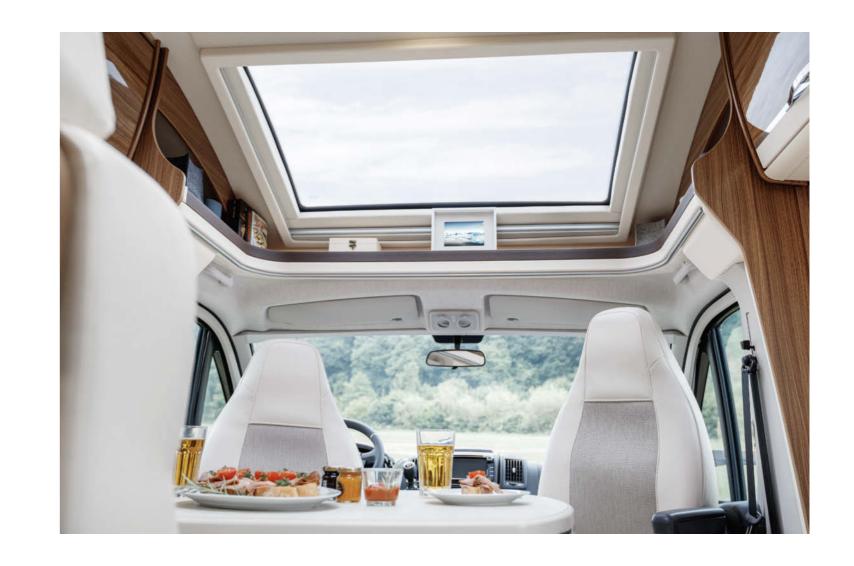

The sunlight-flooded rear seating group with large windows provides the perfect

The compact Integra Line 650 HS surprises with its fantastic spaciousness within a total length of less than 6 m.