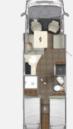

## A HOME WITH EVERYTHING.

A-class motor homes indulge you with especially spacious room layouts, sophisticated lighting technology, fine materials and comfortable details. Integra – the luxury liner from Eura Mobil – is available either in a total length of 7.89 metres or 8.99 metres, and on the three-axle version either with single beds or a central double bed. The models in the new Integra line series offer you premium travel comfort with more compact layouts, without any compromises in terms of luxurious fittings. High-quality materials, new comfort fittings such as the electric lift-up bed and electrically controlled front blinds on the Integra add the finishing touch to your world of well-being. Always on board on both series: the advantages familiar from Eura Mobil such as the heated double floor and long-lasting chassis made from GRP composite materials.

#### Free time deserves to be enjoyed.

Simply imagine yourself far away - or simply drive there yourself! You can enjoy this freedom whichever way you like it thanks to the new Integra Line: the motor home for everyone who likes to go their own way and enjoy the natural diversity of the landscape. For everyone who loves exceptional design, especially when it comes from natural shapes. And for everyone who wants to turn their dream of feeling free into reality. The vehicle blends in perfectly with its natural surroundings and yet grants every imaginable wish in terms of luxury and comfort.

### THE PERFECT-FIT *INTERIOR*

place to relax.

On all Integra Line models you can choose between the natural, muted Chalet features in their bright, wild oak look, or the luxurious and stylish Navarra interior with its fine wood look. And of course, the Integra Line also comes in a range of customised floor plans to precisely suit your needs.