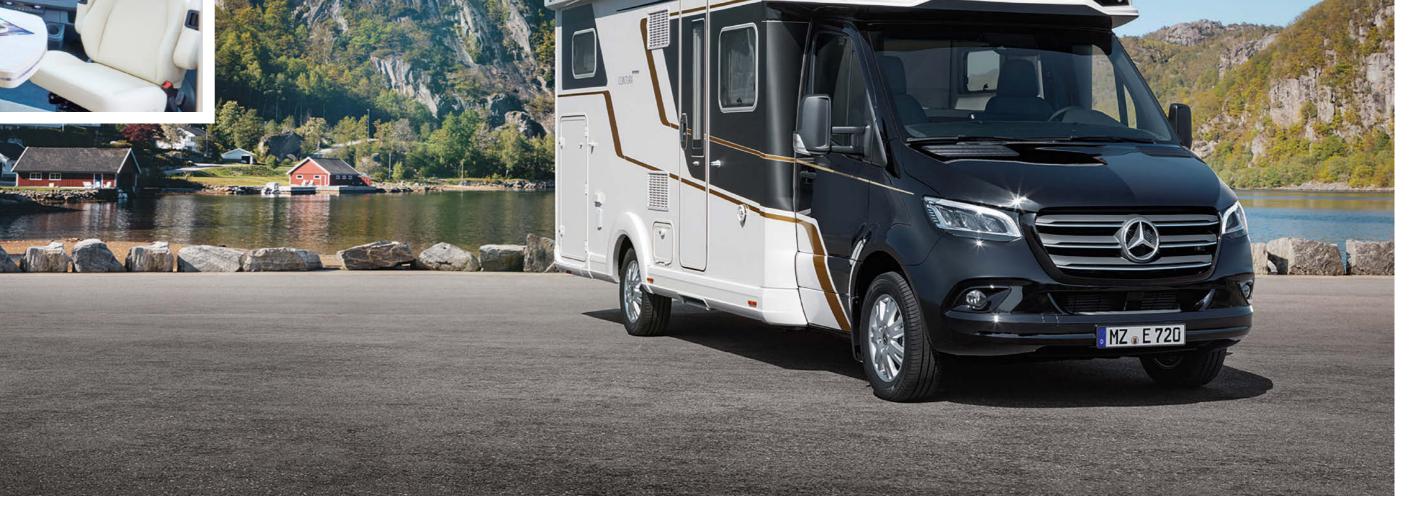

#### The Mondial Plus features:

- · Prestige package
- · Arctic package
- · Plugin package

- · 160 HP engine
- · Solar system
- · Awning

The pathfinder for your most precious time.

Discover new horizons – and accept no compromises! The new luxury low-profile Contura transports you to your dream holiday in comfort and style. In terms of automotive design, with its striking light edges and flat connection between the driver's cab and the modern GPR superstructure, the Contura is testimony to its designers' exacting standards. Even the base is destined to deliver amazing travel experiences: with a low AL-KO chassis, Alde hot water heating, heated double flooring and the powerful Mercedes Sprinter or Fiat Ducato chassis cab will get both driving and travel comfort into gear. The "Starlight Dome" panoramic glass roof for romantic evenings under a starry sky is a true highlight.