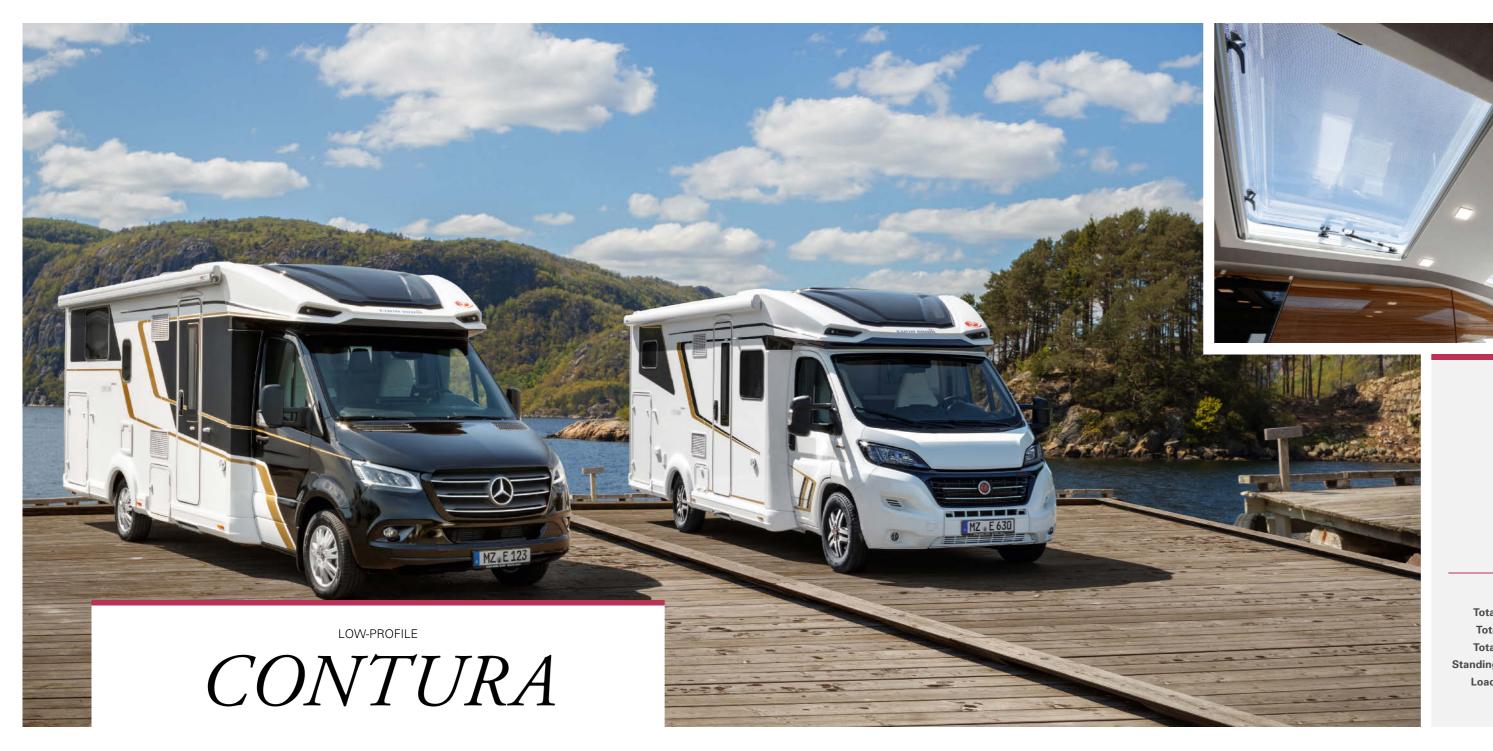

#### The Mondial Plus features:

- · Prestige package
- · Arctic package
- · Plugin package

- · 160 HP engine
- · Solar system
- · Awning

The pathfinder for your most precious time.

Discover new horizons – and accept no compromises! The new luxury low-profile Contura transports you to your dream holiday in comfort and style. In terms of automotive design, with its striking light edges and flat connection between the driver's cab and the modern GPR superstructure, the Contura is testimony to its designers' exacting standards. Even the base is destined to deliver amazing travel experiences: with a low AL-KO chassis, Alde hot water heating, heated double flooring and the powerful Mercedes Sprinter or Fiat Ducato chassis cab will get both driving and travel comfort into gear. The "Starlight Dome" panoramic glass roof for romantic evenings under a starry sky is a true highlight.

## WELCOME TO THE STARRY SIDE OF LIFE

What a view: the new Starlight Dome panoramic roof in the new Contura provides a completely new view of the starlit sky. Enjoy your box seat with 20% more space than with a tilting roof window and the heavenly comfort of the smart-lift and soft-close function.

Full power voyage to the stars.

The thrill of a holiday begins even with the drive: the new Contura is optionally available on the basis of the Mercedes-Benz Sprinter. 143 HP, with additional features such as ASR, EBV and ESP, take you at top speed to your dream destination. The voice-controlled MBUX system opens up completely new possibilities in the intuitive operation of information and navigation systems.