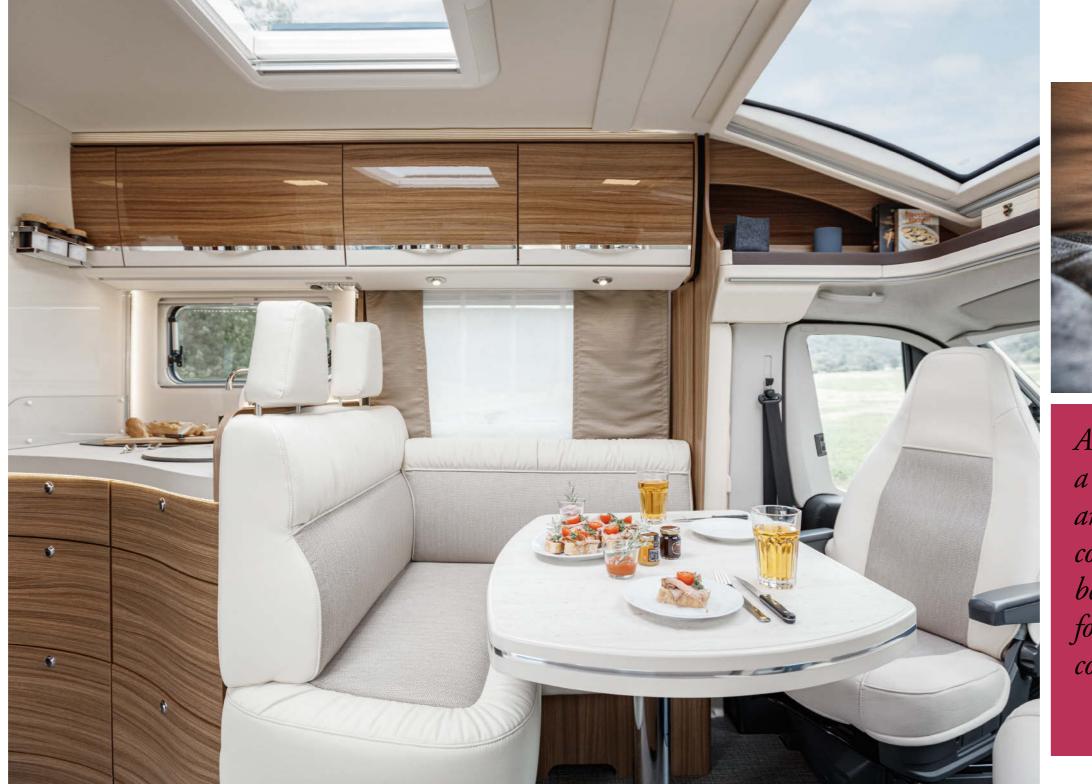

## STATEMENT FOR MORE BEAUTIFUL LIVING

With the Integra, Eura Mobil has created an icon of elegance that sparks wonder wherever it appears. Even from the outside, it provides a feast for the eyes that continues seamlessly on the inside: luxuriously upholstered seats with exclusive stitching offer the perfect invitation to sit on the comfortable pilot's seats or on the comfortable and stylish sofas. The high-quality materials and skilled workmanship that has gone into every piece of furniture in the Integra highlight the tasteful character of comfort and style. The visual connection to the wall units in the living space is created with elegant, moulded parts, producing a harmonious unit of the living space and driver's cab. And the precision-adjustable ambient lighting creates the perfect mood, either during the day or at night.

## SUPERBLY SPACIOUS

In the Integra, we offer you furniture architecture that has been developed exclusively for our top model. Glossy wall units with a high-grade wood look and broad chrome inlays testify even at first glance to this luxury liner's premium-class aspirations. A lavish abundance of chrome elements can also be found in the base units, and in a host of other details. The otherwise matt surfaces of the furniture, as well as the work surfaces, furniture side panels and wall elements, which are designed in light cream shades, stand in appealing contrast.