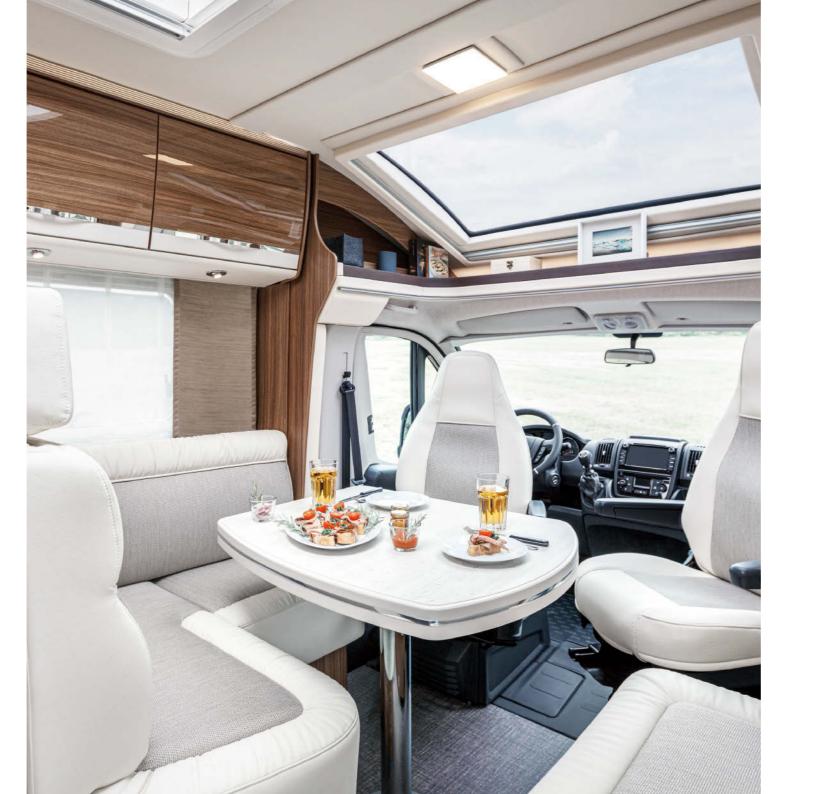

## THE PERFECT INTERIOR IS CHILD'S PLAY FOR US.

For the complex tasks that the interiors of our motor homes face, Eura Mobil develops high-quality furniture architectures on modern CAD workstations to ensure maximum precision and design reliability. The result is quality you can see and feel, created by Eura Mobil's carpentry division using both automated, CNC-controlled milling and time-served manual craftsmanship from our experienced carpenters. Precise and robust components are produced and these are used in combination with high-quality supplied components to create our stable, quiet and beautiful furniture. And it is precisely our furniture makers' passion for detail that creates the many practical advantages that you will soon learn to love yourself.

#### Giving freedom a face.

With the Integra, Eura Mobil has raised the bar for top-class motor homes to a completely new level: an emotionally striking yet highly functional and uniquely safety-focused lighting design both indoors and out accentuates the luxurious character found in this class. Discreet ambient lighting and state-of-the-art LED technology create especially impressive lighting conditions that can be seen from every angle. High-quality materials, first-class workmanship, stylish architecture and the extremely spacious interior design come together to form an incomparable atmosphere of well-being. Climb aboard and be inspired from start to finish – throughout your entire journey in this luxurious motor home.

## STATEMENT FOR MORE BEAUTIFUL LIVING

With the Integra, Eura Mobil has created an icon of elegance that sparks wonder wherever it appears. Even from the outside, it provides a feast for the eyes that continues seamlessly on the inside: luxuriously upholstered seats with exclusive stitching offer the perfect invitation to sit on the comfortable pilot's seats or on the comfortable and stylish sofas. The high-quality materials and skilled workmanship that has gone into every piece of furniture in the Integra highlight the tasteful character of comfort and style. The visual connection to the wall units in the living space is created with elegant, moulded parts, producing a harmonious unit of the living space and driver's cab. And the precision-adjustable ambient lighting creates the perfect mood, either during the day or at night.