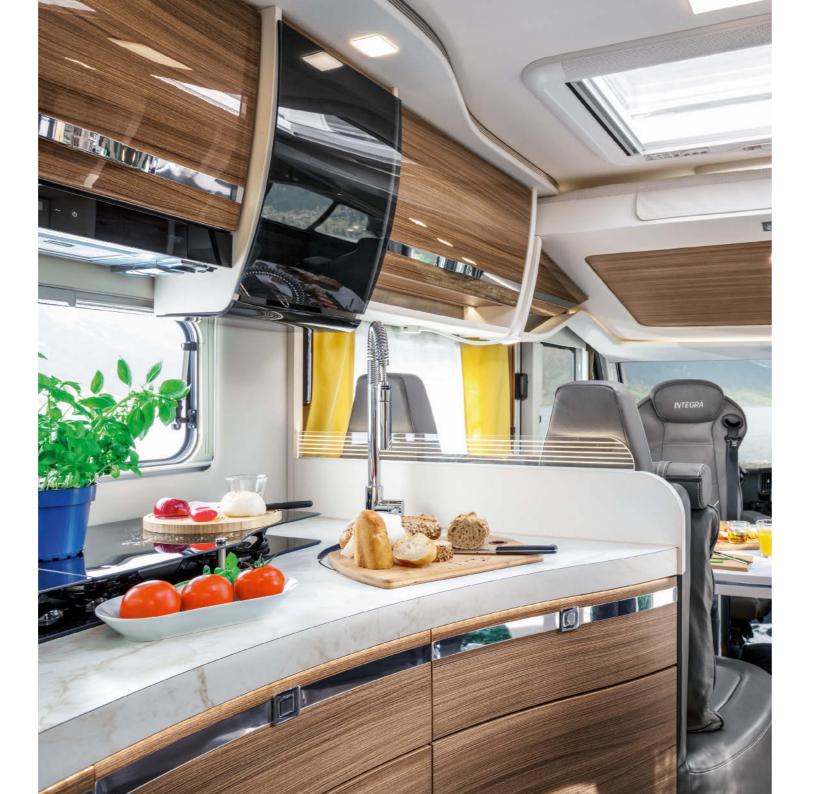

## REFINED *INGREDIENTS*

The kitchen in the Flow-Line design, with its ergonomically shaped worktop and front, as well as high-gloss coating and chrome elements on the wall and base units, is a real feast for the eyes.

Star chefs under a starry sky: carefully thought-out details such as the fold-out surface on the sink and the lowerable tap on the C 760 EF/766 EF models are the best ingredients.