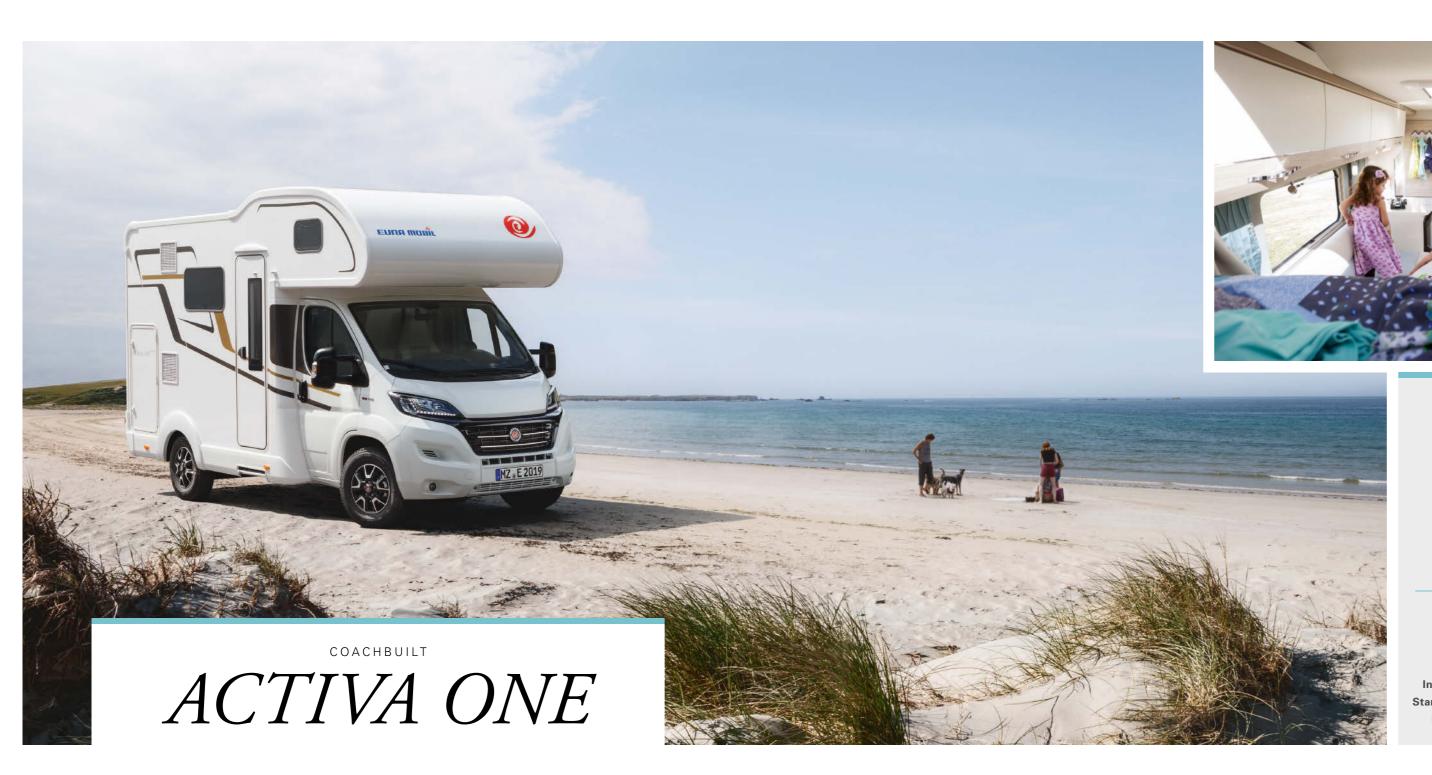

mineral wash bowl and space-saving wall-mounted fittings with lever handle.

COACHBUILT

A HOME FOR EVERYONE.

The coachbuilt models from Eura Mobil offer bed combinations for up to 6 sleeping areas, depending on the floor plan and interior concept chosen. With lots of optional add-on features, the various models in this series can be adapted perfectly to your personal wishes and preferences. With its impressively spacious yet at the same time stylish appearance, the Activa One is the first choice for families and amateur athletes, as well as for rental. It means everyone can look forward to knowing that their holiday is going to be a great one!

#### Relaxation as planned.

The various models in the Activa One Coachbuilt series are more than just simple motor homes: their fresh interior raises the initial impression of sturdy spaciousness to a true feeling of freedom. Whatever view you take of the interior of the Activa One, the total of five different floor plans creates a range of handy storage options. The 37-cm-high double floor can also accommodate sizeable family luggage. And since everything is planned perfectly and executed professionally in this series, relaxation begins as soon as you set off.