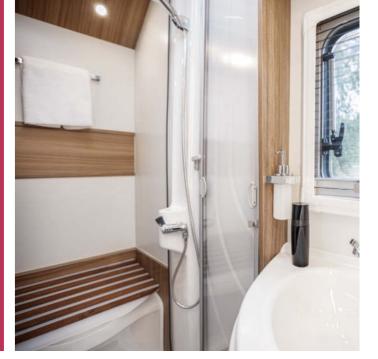

A comfortable double bed, a bath with separate shower and a seating area with a comfortable longitudinal bench create plenty of space for travelling, despite the compact length.

## FEEL-GOOD FACTOR AS STANDARD

Whether it be the kitchen, bathroom or bedroom - the features of the rooms in your Profila T motor home could easily rival those of a hotel: the spacious kitchen with its modern fittings offers numerous drawers for ingredients and utensils, while the sink can be covered to increase the size of the work surface. The integrated bathroom in the Profila T offers a particularly delightful ambience. Warm colours radiate from the furniture, with the best light for applying make-up, shaving and styling hair before going out and a bright and friendly, spacious shower - with all this luxury, a visit to the bathroom in the morning and evening is a truly feelgood experience. To bring an eventful day to a particularly harmonious close, the cosy ambient lighting in the spacious bedroom will ensure sweet dreams on the 7-zone cold foam mattresses.