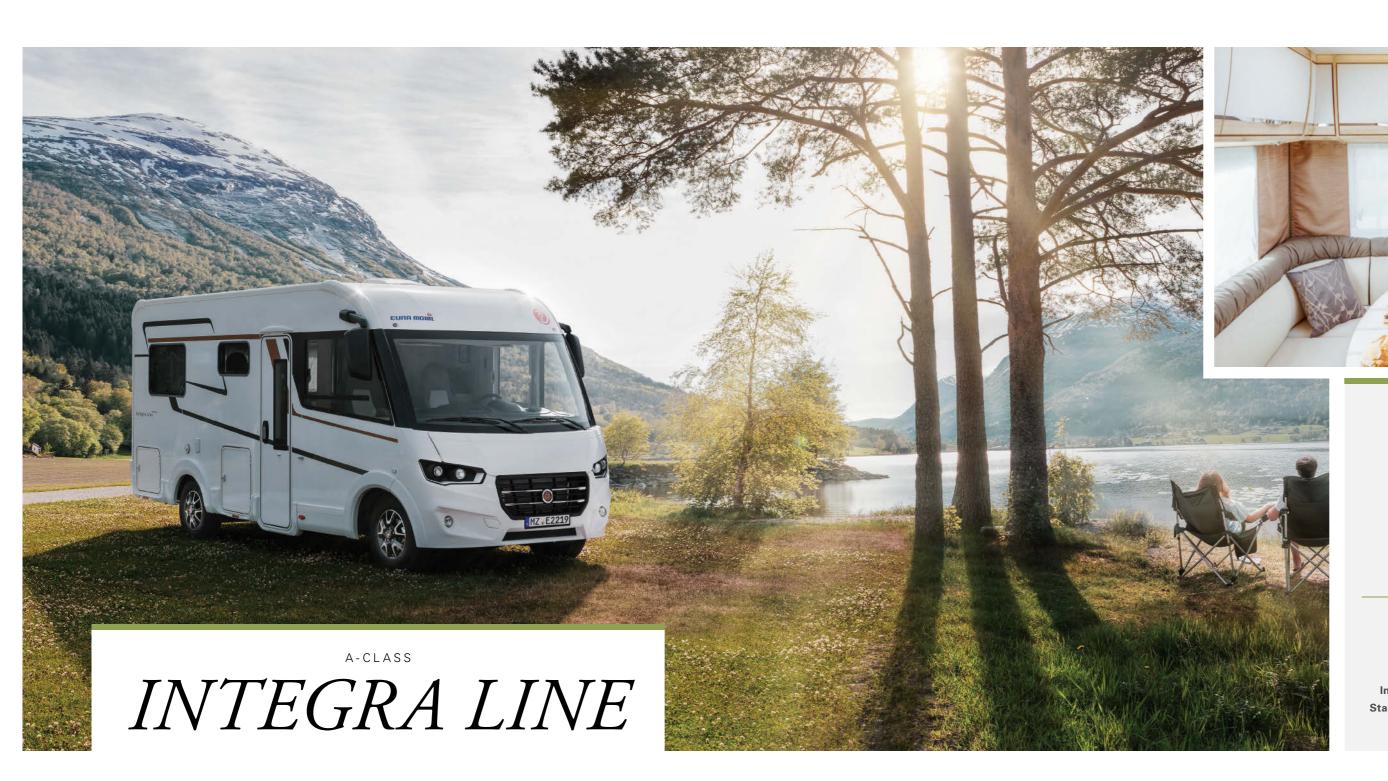

A-CLASS
From Page 20

A
HOME
WITH
EVERYTHING.

Travelling to remote regions or exploring new cities and at the same time having your familiar environment around you that's as comfortable as your own four walls – the top-class A-class motor homes from Eura Mobil provide this feeling of luxury in abundance. Your imagination and personal expression need know no limits when it comes to either your destinations or the design of your exclusive living space.

## A HOME WITH EVERYTHING.

A-class motor homes indulge you with especially spacious room layouts, sophisticated lighting technology, fine materials and comfortable details. Integra – the luxury liner from Eura Mobil – is available either in a total length of 7.89 metres or 8.99 metres, and on the three-axle version either with single beds or a central double bed. The models in the new Integra line series offer you premium travel comfort with more compact layouts, without any compromises in terms of luxurious fittings. High-quality materials, new comfort fittings such as the electric lift-up bed and electrically controlled front blinds on the Integra add the finishing touch to your world of well-being. Always on board on both series: the advantages familiar from Eura Mobil such as the heated double floor and long-lasting chassis made from GRP composite materials.