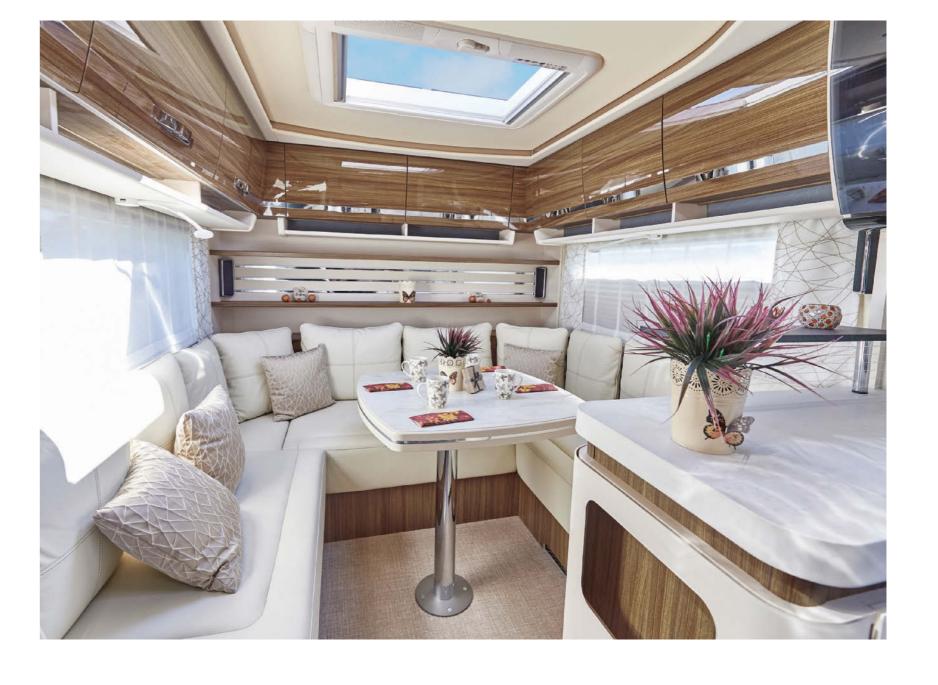

## STATEMENT FOR MORE BEAUTIFUL LIVING

With the Integra, Eura Mobil has created an icon of elegance that sparks wonder wherever it appears. Even from the outside, it provides a feast for the eyes that continues seamlessly on the inside: luxuriously upholstered seats with exclusive stitching offer the perfect invitation to sit on the comfortable pilot's seats or on the comfortable and stylish sofas. The high-quality materials and skilled workmanship that has gone into every piece of furniture in the Integra highlight the tasteful character of comfort and style. The visual connection to the wall units in the living space is created with elegant, moulded parts, producing a harmonious unit of the living space and driver's cab. And the precision-adjustable ambient lighting creates the perfect mood, either during the day or at night.

## SUPERBLY SPACIOUS

In the Integra, we offer you furniture architecture that has been developed exclusively for our top model. Glossy wall units with a high-grade wood look and broad chrome inlays testify even at first glance to this luxury liner's premium-class aspirations. A lavish abundance of chrome elements can also be found in the base units, and in a host of other details. The otherwise matt surfaces of the furniture, as well as the work surfaces, furniture side panels and wall elements, which are designed in light cream shades, stand in appealing contrast.