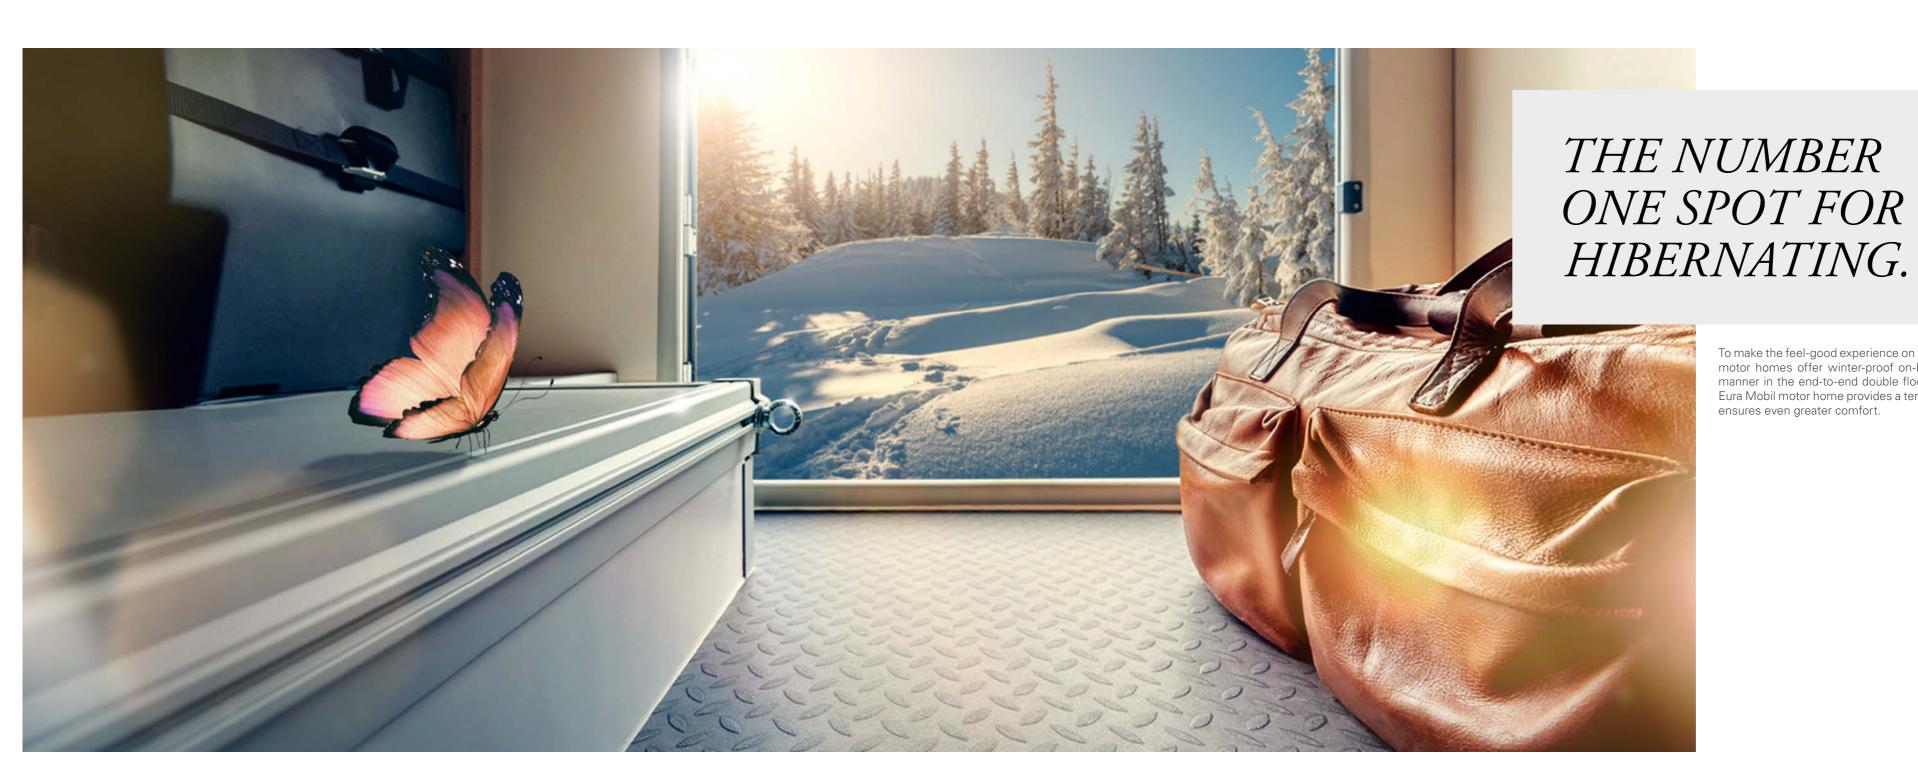

To make the feel-good experience on trips and holiday independence perfect, all Eura Mobil motor homes offer winter-proof on-board technology that is installed in a space-saving manner in the end-to-end double floor construction. In summer, the double floor of your Eura Mobil motor home provides a temperate cellar. In winter, the underfloor heating effect ensures even greater comfort.