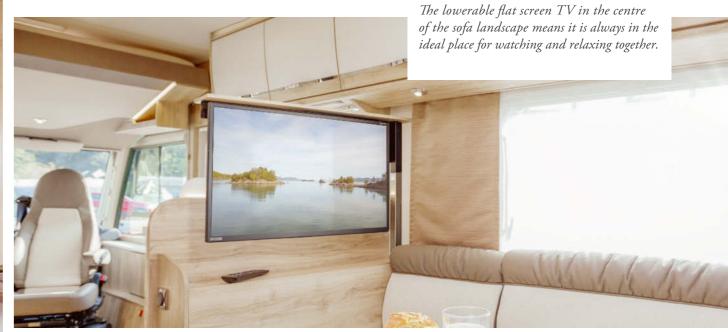

## **ENDLESS** ENJOYMENT. FIRST-CLASS TRAVEL.

There is plenty of space to relax for a truly laid-back journey: depending on the model, two single beds with their 7-zone cold foam mattresses delight, and with an additional bed between them, they become a spacious area for lying down. Sophisticated lighting technology, optionally also with a modern sound system and 22 or 32-inch flatscreen, refined materials and space-saving details all make this top-end motorhome the ideal home on wheels. You quickly get to feeling like you never want the holiday to end.