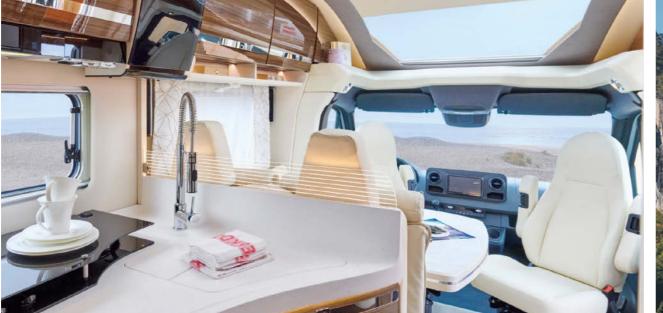

## THE PERFECT INTERIOR IS CHILD'S PLAY FOR US.

For the complex tasks that the interiors of our motor homes face, Eura Mobil develops high-quality furniture architectures on modern CAD workstations to ensure maximum precision and design reliability. The result is quality you can see and feel, created by Eura Mobil's carpentry division using both automated, CNC-controlled milling and time-served manual craftsmanship from our experienced carpenters. Precise and robust components are produced and these are used in combination with high-quality supplied components to create our stable, quiet and beautiful furniture. And it is precisely our furniture makers' passion for detail that creates the many practical advantages that you will soon learn to love yourself.

## SUPERBLY SPACIOUS

In the Integra, we offer you furniture architecture that has been developed exclusively for our top model. Glossy wall units with a high-grade wood look and broad chrome inlays testify even at first glance to this luxury liner's premium-class aspirations. A lavish abundance of chrome elements can also be found in the base units, and in a host of other details. The otherwise matt surfaces of the furniture, as well as the work surfaces, furniture side panels and wall elements, which are designed in light cream shades, stand in appealing contrast.