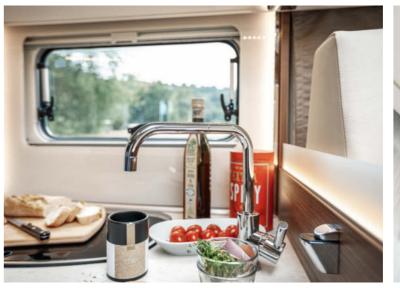

## FEEL-GOOD FACTOR AS STANDARD

Whether it be the kitchen, bathroom or bedroom - the features of the rooms in your Profila T motor home could easily rival those of a hotel: the spacious kitchen with its modern fittings offers numerous drawers for ingredients and utensils, while the sink can be covered to increase the size of the work surface. The integrated bathroom in the Profila T offers a particularly delightful ambience. Warm colours radiate from the furniture, with the best light for applying make-up, shaving and styling hair before going out and a bright and friendly, spacious shower - with all this luxury, a visit to the bathroom in the morning and evening is a truly feelgood experience. To bring an eventful day to a particularly harmonious close, the cosy ambient lighting in the spacious bedroom will ensure sweet dreams on the 7-zone cold foam mattresses.

## IT'S HARD TO SAY GOODBYE

The superstructure behind the driver's cab, with its end-to-end insulated and heated lightweight double floor and wood-free GRP walls, ensures a pleasant separation from the environment: from the lift-up bed integrated flush to the ceiling into the roof cassette, every whim of the weather will feel like a wonderful dream. The kitchen is just as tastefully appointed, providing wouldbe chefs with the ideal opportunity to show off their skills and spoil their fellow passengers with professionally prepared regional delicacies. Numerous different installations for everyday body care, such as washrooms with and without integrated shower cubicle, mirrors and storage cabinets, as well as a bench toilet with folding wooden bench, allow you to experience a wide range of customisable extras that offer you that truly special holiday feeling.