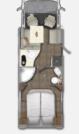

mineral wash bowl and space-saving wall-mounted fittings with lever handle.

COACHBUILT

A HOME FOR EVERYONE.

The coachbuilt models from Eura Mobil offer bed combinations for up to 6 sleeping areas, depending on the floor plan and interior concept chosen. With lots of optional add-on features, the various models in this series can be adapted perfectly to your personal wishes and preferences. With its impressively spacious yet at the same time stylish appearance, the Activa One is the first choice for families and amateur athletes, as well as for rental. It means everyone can look forward to knowing that their holiday is going to be a great one!

#### Relaxation as planned.

The various models in the Activa One Coachbuilt series are more than just simple motor homes: their fresh interior raises the initial impression of sturdy spaciousness to a true feeling of freedom. Whatever view you take of the interior of the Activa One, the total of five different floor plans creates a range of handy storage options. The 37-cm-high double floor can also accommodate sizeable family luggage. And since everything is planned perfectly and executed professionally in this series, relaxation begins as soon as you set off.

## MAXIMUM VALUE FOR RELAXED TRAVEL

The Activa One from Eura Mobil offers the maximum amount of space possible in a stylish setting. It is also perfectly insulated, so that you can travel comfortably in it whatever the weather. Water tanks and installations are located in the heated double floor. Even in the entry-level series, it also offers many high-quality components such as framed windows and electric step. The modern GRP composite technology makes the chassis of this motor home not only lightweight and perfectly insulated, but also ensures protection from hail and corrosion. The endto-end double floor at a height of 37 cm produces plenty of storage space and an enormous storage capacity to match. So simply sit back and enjoy