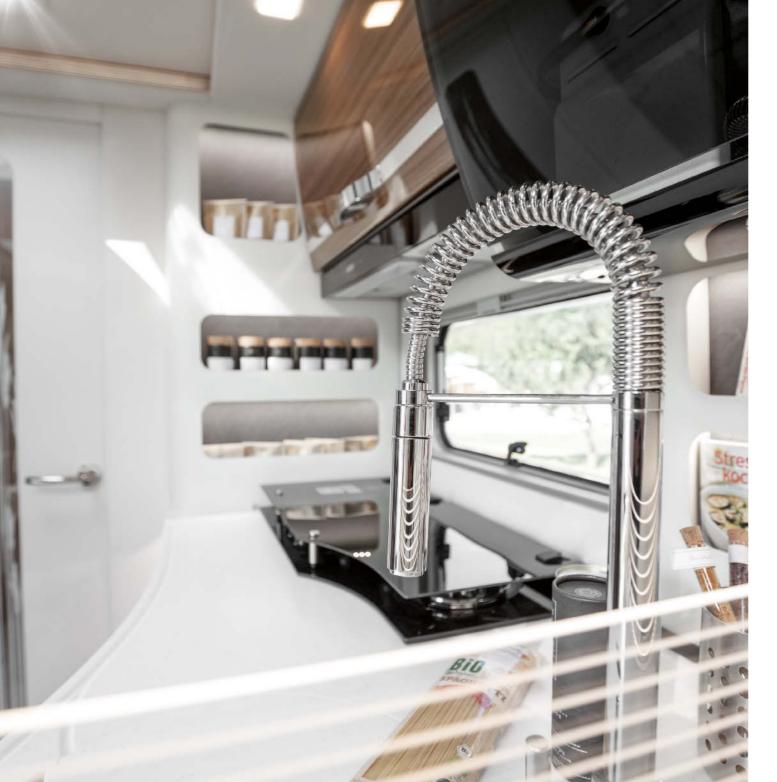

## REFINED *INGREDIENTS*

The kitchen in the Flow-Line design, with its ergonomically shaped worktop and front, as well as high-gloss coating and chrome elements on the wall and base units, is a real feast for the eyes.

Star chefs under a starry sky: carefully thought-out details such as the fold-out surface on the sink and the lowerable tap on the C 760 EF/766 EF models are the best ingredients.