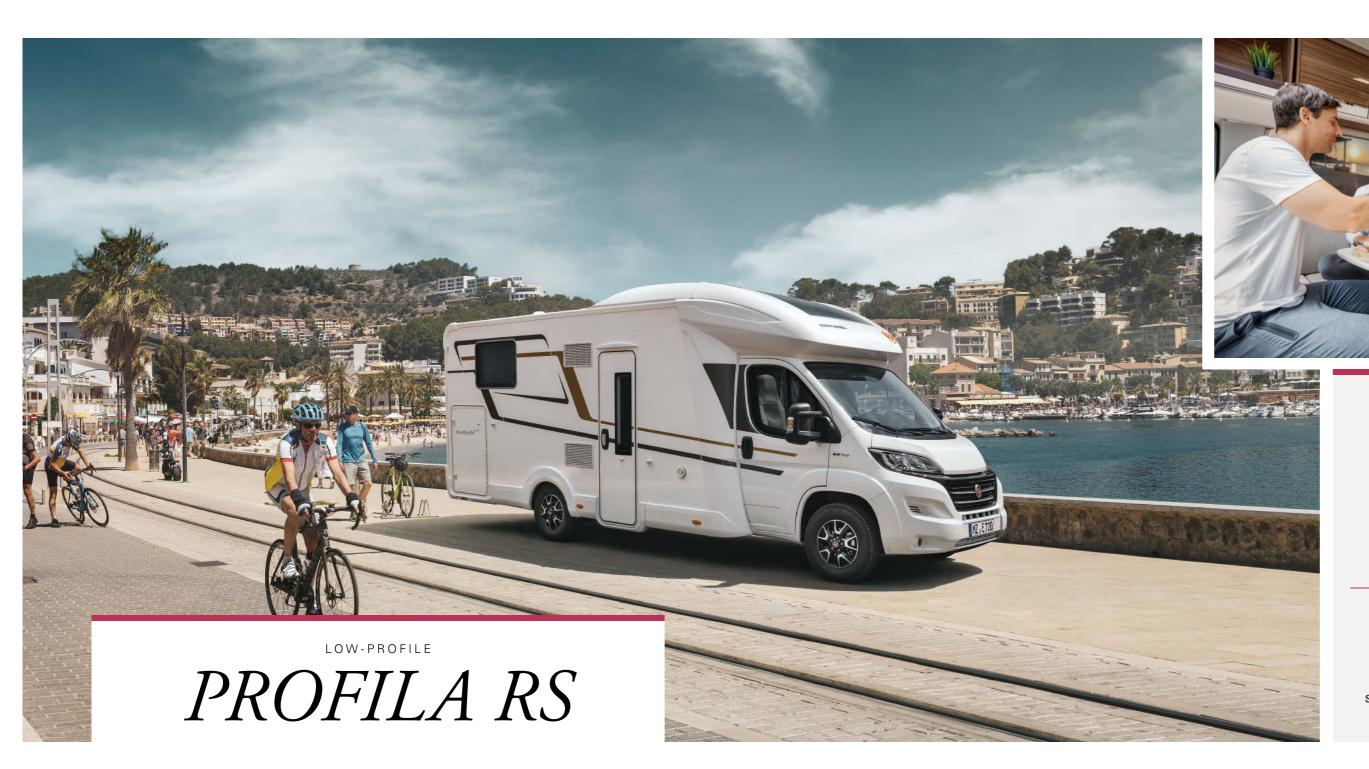

## A HOME FOR UP AND AWAY.

Partly built with more compact dimensions, partly built with the impressive technologies of the larger models: low-profile motor homes from Eura Mobil offer the ultimate in comfort with manageable dimensions. On the PROFILA RS, for example, there is a large, comfortable lift-up bed hidden directly in the ceiling, offering a relaxed and restful night's sleep for two people. The insulated and heated double floor throughout with this lightweight construction means that high-tech materials are also used in this class. The streamlined silhouettes of these attractive mobile homes reveal the owner's aspirations even as they drive past: With the CONTURA, PROFILA T and PROFILA RS models, regardless of the floor layout and feature options selected, the cry is always: Enjoy the freedom!