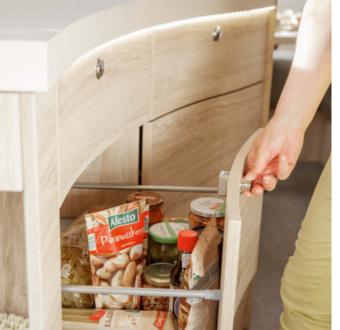

Thanks to the carefully thought-out double floor construction with a height of up to 37 cm, the storage capacity has increased to up to 3,800 litres, providing plenty of space for up to six people unwind, even on long journeys. The technology space is also installed in an easily accessible place, providing space for up to two superstructure batteries and water tanks with a fresh water volume of up to 150 litres – so bring on the holidays!

#### Optimised storage space The storage space in the rear

garage may be as much as 3,000 litres, depending on the model.

#### For all travel situations

Large cupboards, a spacious garage and smart storage areas.

| 1   | 1  | 4 | () |   |  |
|-----|----|---|----|---|--|
| ï   | Ī. | 0 | I  | Ų |  |
| ł   | 5  | 7 | F  | 7 |  |
| ł   |    | a |    | h |  |
| ï   |    | П | г  | 1 |  |
| ı   | H  | 7 | E  | Ш |  |
| - 1 |    |   | •  | я |  |