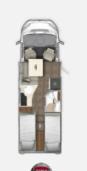

Two sleeping areas and an optional additional bed for two more people.

#### For relaxed travel

Spacious lounge area, carefully thought-out kitchen and space-optimised bathroom.

For a pleasant atmosphere High-quality interiors, light fabric covers, ambient lighting.

|                 | C 710 EB | C 716 EB | C 760 EB | C 766 EB | C 760 EF | C 766 EF | C 760 QB | C 766 Q |
|-----------------|----------|----------|----------|----------|----------|----------|----------|---------|
| otal length (m) | 7.15     | 7.28     | 7.71     | 7.84     | 7.71     | 7.84     | 7.71     | 7.84    |
| otal width (m)  | 2.32     | 2.32     | 2.32     | 2.32     | 2.32     | 2.32     | 2.32     | 2.32    |
| otal height (m) | 2.92     | 2.92     | 2.92     | 2.92     | 2.92     | 2.92     | 2.92     | 2.92    |
| ing height (m)  | 1.98     | 1.98     | 1.98     | 1.98     | 1.98     | 1.98     | 1.98     | 1.98    |
| ad capacity (I) | 2,200    | 2,200    | 3,000    | 3,000    | 3,000    | 3,000    | 1,700    | 1,700   |
|                 |          |          |          |          |          |          |          |         |