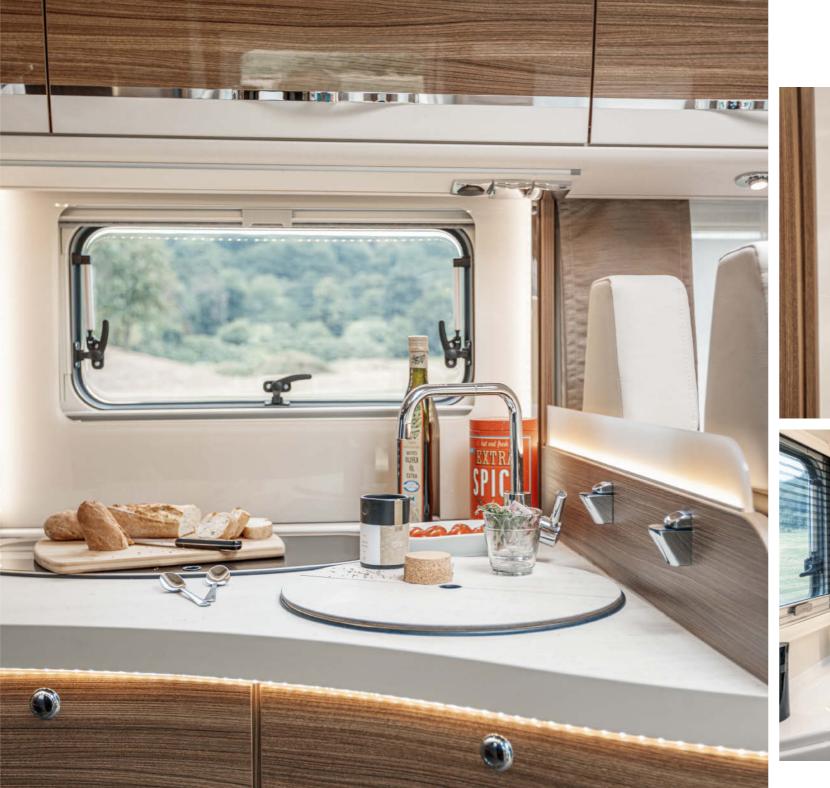

## REFINED *INGREDIENTS*

The kitchen in the Flow-Line design, with its ergonomically shaped worktop and front, as well as high-gloss coating and chrome elements on the wall and base units, is a real feast for the eyes.

Star chefs under a starry sky: carefully thought-out details such as the fold-out surface on the sink and the lowerable tap on the C 760 EF/766 EF models are the best ingredients.