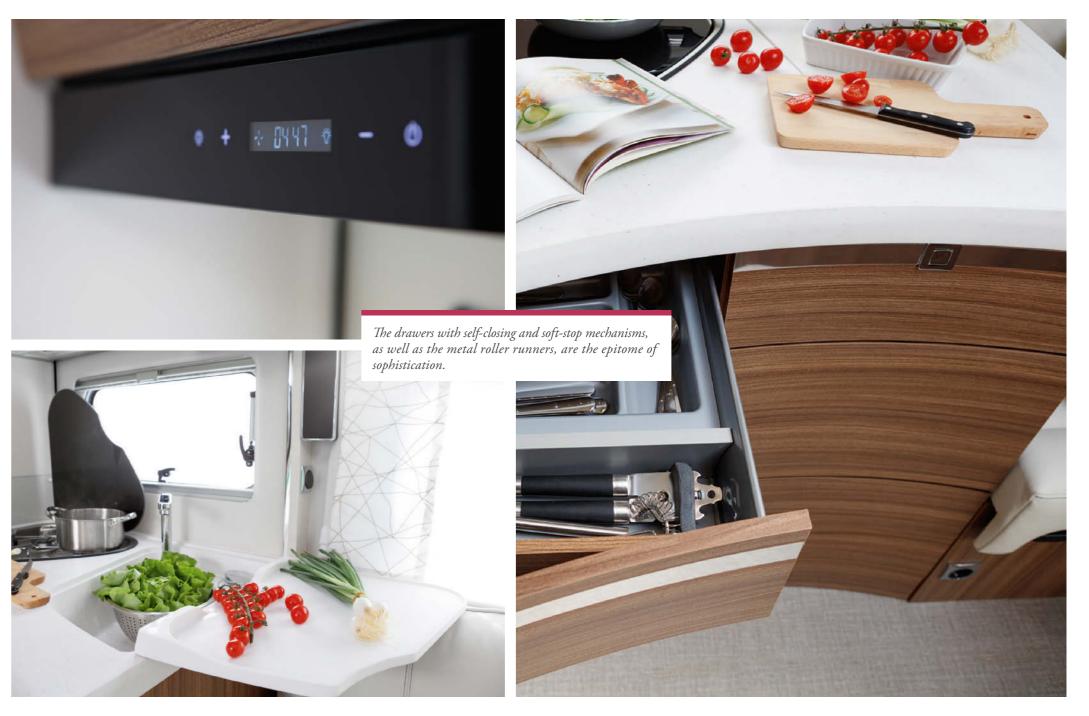

## THE PERFECT INTERIOR IS CHILD'S PLAY FOR US.

For the complex tasks that the interiors of our motor homes face, Eura Mobil develops high-quality furniture architectures on modern CAD workstations to ensure maximum precision and design reliability. The result is quality you can see and feel, created by Eura Mobil's carpentry division using both automated, CNC-controlled milling and time-served manual craftsmanship from our experienced carpenters. Precise and robust components are produced and these are used in combination with high-quality supplied components to create our stable, quiet and beautiful furniture. And it is precisely our furniture makers' passion for detail that creates the many practical advantages that you will soon learn to love yourself.