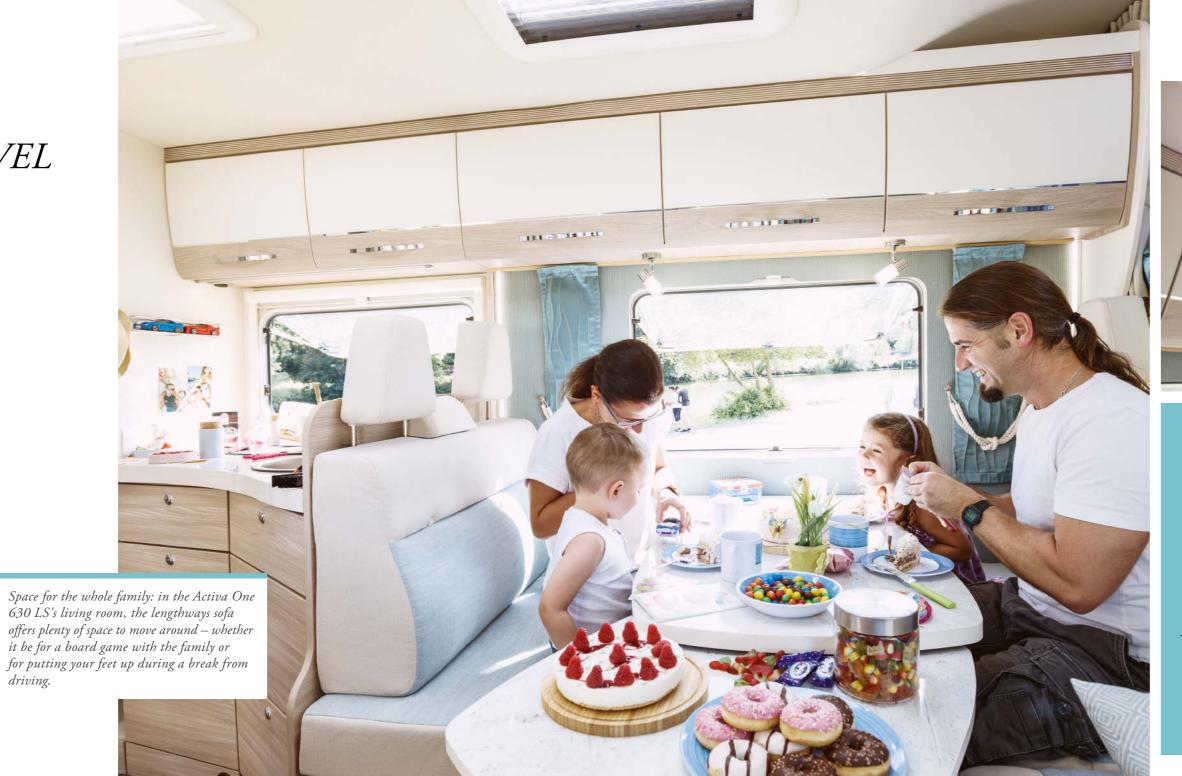

#### Relaxation as planned.

The various models in the Activa One Coachbuilt series are more than just simple motor homes: their fresh interior raises the initial impression of sturdy spaciousness to a true feeling of freedom. Whatever view you take of the interior of the Activa One, the total of five different floor plans creates a range of handy storage options. The 37-cm-high double floor can also accommodate sizeable family luggage. And since everything is planned perfectly and executed professionally in this series, relaxation begins as soon as you set off.