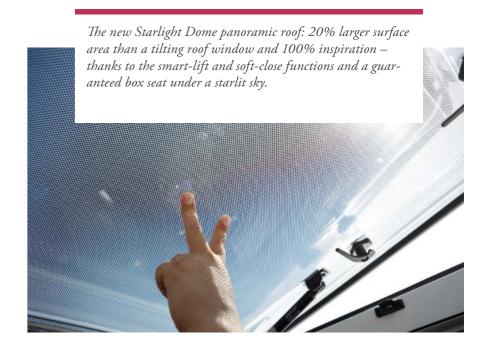

## WELCOME TO THE STARRY SIDE OF LIFE

What a view: the new Starlight Dome panoramic roof in the new Contura provides a completely new view of the starlit sky. Enjoy your box seat with 20% more space than with a tilting roof window and the heavenly comfort of the smart-lift and soft-close function.