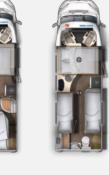

Passengers can make themselves comfortable on up to five seats with safety belts.

#### Optimised storage space The storage space in the rear

garage may be as much as 3,000 litres, depending on the model.

#### Unaffected by weather

Winter-proof superstructure, water installations entirely within the heated double

|                    | IL 650 HS | IL 660 EB | IL 675 SB | IL 695 EB | IL 695 HB | IL 695 QB | IL 720 EB | IL 720 EF | IL 720 QB | IL 720 QF | IL 730 EB |
|--------------------|-----------|-----------|-----------|-----------|-----------|-----------|-----------|-----------|-----------|-----------|-----------|
| Total length (m)   | 6.50      | 6.99      | 6.99      | 6.99      | 6.99      | 7.09      | 7.41      | 7.41      | 7.57      | 7.41      | 7.41      |
| Total width (m)    | 2.32      | 2.32      | 2.32      | 2.32      | 2.32      | 2.32      | 2.32      | 2.32      | 2.32      | 2.32      | 2.32      |
| Total height (m)   | 2.88      | 2.88      | 2.88      | 2.88      | 2.88      | 2.88      | 2.88      | 2.88      | 2.88      | 2.88      | 2.88      |
| Internal width (m) | 2.17      | 2.17      | 2.17      | 2.17      | 2.17      | 2.17      | 2.17      | 2.17      | 2.17      | 2.17      | 2.17      |
| anding height (m)  | 1.98      | 1.98      | 1.98      | 1.98      | 1.98      | 1.98      | 1.98      | 1.98      | 1.98      | 1.98      | 1.98      |
| Load capacity (I)  | 1,500     | 2,000     | 1,500     | 2,00      | 2,700     | 1,500     | 3,000     | 3,000     | 1,500     | 1,500     | 1,200     |
|                    |           |           |           |           |           |           |           |           |           |           |           |