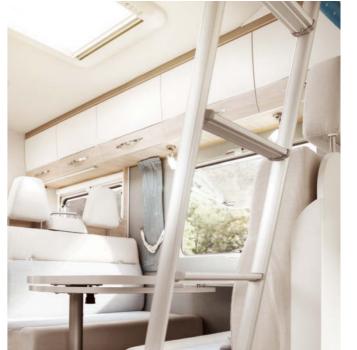

## THE PERFECT INTERIOR IS CHILD'S PLAY FOR US.

For the complex tasks that the interiors of our motor homes face, Eura Mobil develops high-quality furniture architectures on modern CAD workstations to ensure maximum precision and design reliability. The result is quality you can see and feel, created by Eura Mobil's carpentry division using both automated, CNC-controlled milling and time-served manual craftsmanship from our experienced carpenters. Precise and robust components are produced and these are used in combination with high-quality supplied components to create our stable, quiet and beautiful furniture. And it is precisely our furniture makers' passion for detail that creates the many practical advantages that you will soon learn to love yourself.

#### Giving freedom a face.

With the Integra, Eura Mobil has raised the bar for top-class motor homes to a completely new level: an emotionally striking yet highly functional and uniquely safety-focused lighting design both indoors and out accentuates the luxurious character found in this class. Discreet ambient lighting and state-of-the-art LED technology create especially impressive lighting conditions that can be seen from every angle. High-quality materials, first-class workmanship, stylish architecture and the extremely spacious interior design come together to form an incomparable atmosphere of well-being. Climb aboard and be inspired from start to finish – throughout your entire journey in this luxurious motor home.