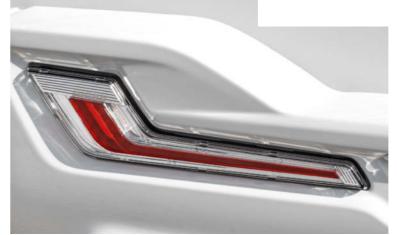

# AN EXTERIOR WORTHY OF APPLAUSE

Shapes inspired by nature meet high-tech elements such as the modern and bright LED bulbs or the dynamic GRP front mask – it is this exciting combination of concepts that gives the new Integra Line its dynamic character. With the additional chrome elements on the headlights, radiator grille and rear included in the Exclusive package, the new Integra Line shows off its true class with even more confidence.

EURA MOBIL MZ®E 2222 The driver's cab of the Integra Line has dynamic yet elegant external contours with striking LED headlights (optional) and an eye-catching radiator grille.

With the exclusive designer package, you can upgrade your look even more with chrome elements on the radiator and headlight sockets.