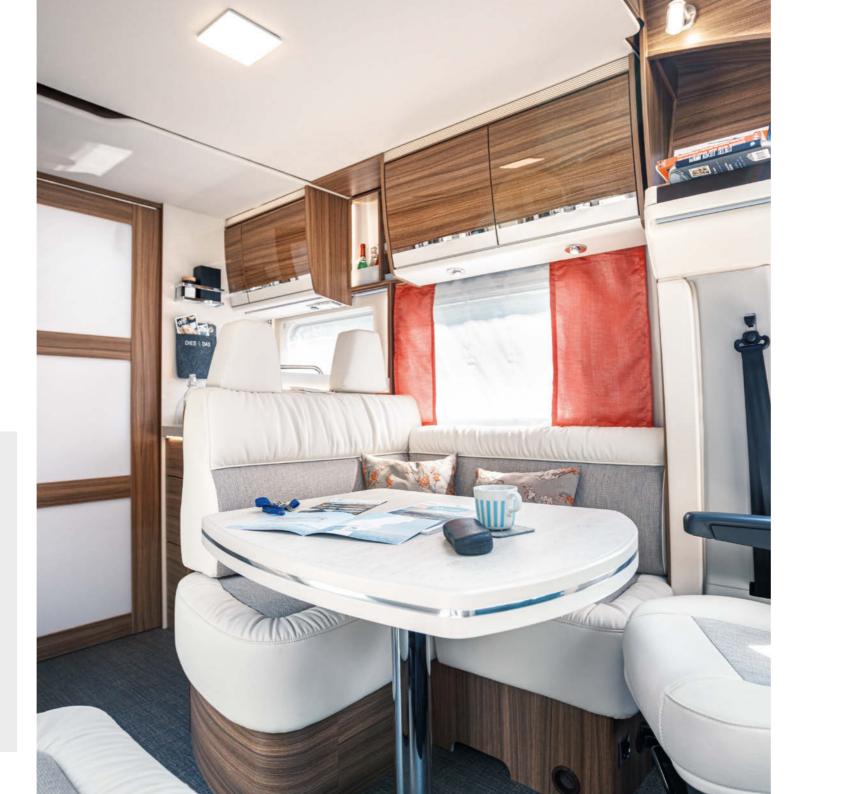

## THE PERFECT INTERIOR IS CHILD'S PLAY FOR US.

For the complex tasks that the interiors of our motor homes face, Eura Mobil develops high-quality furniture architectures on modern CAD workstations to ensure maximum precision and design reliability. The result is quality you can see and feel, created by Eura Mobil's carpentry division using both automated, CNC-controlled milling and time-served manual craftsmanship from our experienced carpenters. Precise and robust components are produced and these are used in combination with high-quality supplied components to create our stable, quiet and beautiful furniture. And it is precisely our furniture makers' passion for detail that creates the many practical advantages that you will soon learn to love yourself.

#### Giving freedom a face.

With the Integra, Eura Mobil has raised the bar for top-class motor homes to a completely new level: an emotionally striking yet highly functional and uniquely safety-focused lighting design both indoors and out accentuates the luxurious character found in this class. Discreet ambient lighting and state-of-the-art LED technology create especially impressive lighting conditions that can be seen from every angle. High-quality materials, first-class workmanship, stylish architecture and the extremely spacious interior design come together to form an incomparable atmosphere of well-being. Climb aboard and be inspired from start to finish – throughout your entire journey in this luxurious motor home.

## STATEMENT FOR MORE BEAUTIFUL LIVING

With the Integra, Eura Mobil has created an icon of elegance that sparks wonder wherever it appears. Even from the outside, it provides a feast for the eyes that continues seamlessly on the inside: luxuriously upholstered seats with exclusive stitching offer the perfect invitation to sit on the comfortable pilot's seats or on the comfortable and stylish sofas. The high-quality materials and skilled workmanship that has gone into every piece of furniture in the Integra highlight the tasteful character of comfort and style. The visual connection to the wall units in the living space is created with elegant, moulded parts, producing a harmonious unit of the living space and driver's cab. And the precision-adjustable ambient lighting creates the perfect mood, either during the day or at night.