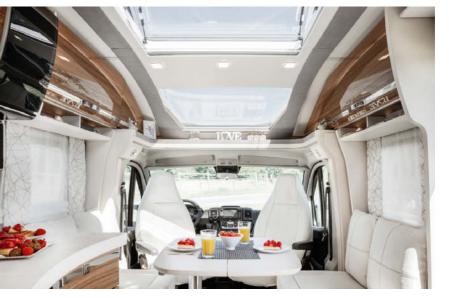

## RELAXING UNDER THE OPEN SKIES

Arrive and enjoy. Like a day at the beach club: the fine, light sofas and padded driver's cab seats that can be turned towards the table transform the interior into a cool lounge. So that holiday feeling starts from the very first moment. The panoramic roof also has a part to play here.

Five-star ambience:
high-quality upholstery with decorative
stitching, high-gloss
furniture and the lighting concept are the
Contura's hallmarks.