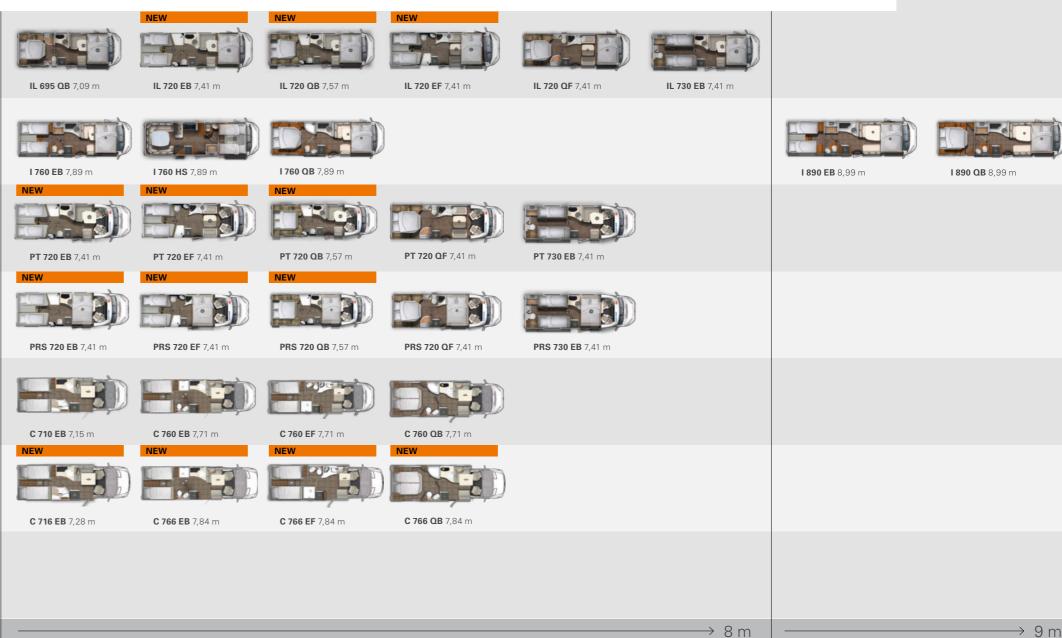

### FREEDOM BUILT IN

| INTEGRA LINE |                     |                                   | IL 650 HS 6,50 m    | IL 660 EB 6,99 m    | IL 675 SB 6,99 m    | IL 695 EB 6,99 m           | IL 695 HB 6,99 m |
|--------------|---------------------|-----------------------------------|---------------------|---------------------|---------------------|----------------------------|------------------|
| INTEGRA      |                     |                                   |                     |                     |                     |                            |                  |
| PROFILA T    |                     |                                   | PT 675 SB 6,99 m    | PT 695 EB 6,99 m    | PT 695 HB 6,99 m    |                            |                  |
| PROFILA RS   |                     |                                   | PRS 675 SB 6,99 m   | PRS 695 EB 6,99 m   | PRS 695 HB 6,99 m   |                            |                  |
| CONTURA      |                     |                                   |                     |                     |                     |                            |                  |
| NEW          |                     |                                   |                     |                     |                     |                            |                  |
|              |                     |                                   |                     | NEW                 |                     |                            |                  |
| ACTIVA ONE   | A ONE 550 MS 5,89 m | <b>A ONE 570 HS</b> 5,99 m  → 6 m | A ONE 630 LS 6,44 m | A ONE 650 HS 6,50 m | A ONE 650 VB 6,44 m | <b>A ONE 690 HB</b> 6,99 m | → 7 m            |