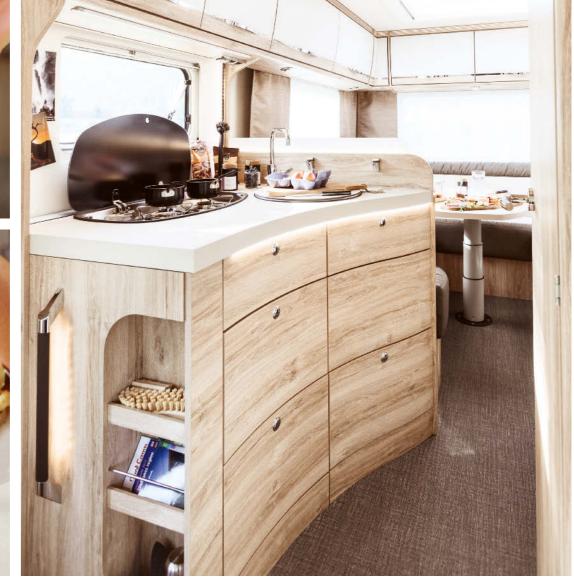

## BIG WHERE IT MATTERS: INTERIOR VALUES

The Integra 700 HB, with its innovative floor plan, offers an exceptional amount of space for a length of just 7.15 m. The core element of this smart space concept is a large bathroom that is mounted cross-wise in front of the height-adjustable double bed in the rear. A mirrored sliding door to the bed and a further sliding door to the kitchen turn the bathroom into a separate, spacious dressing room when required. The impressive amount of available space continues in the large kitchen with its ergonomic worktop and 153-litre refrigerator.