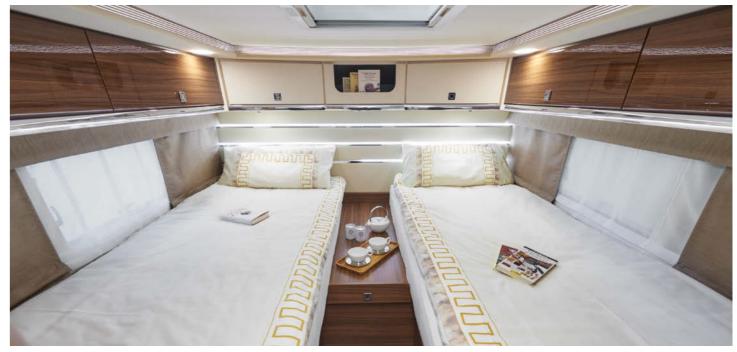

## A HOME WITH EVERYTHING.

A-class motor homes indulge you with especially spacious room layouts, sophisticated lighting technology, fine materials and comfortable details. Integra – the luxury liner from Eura Mobil – is available either in a total length of 7.89 metres or 8.99 metres, and on the three-axle version either with single beds or a central double bed. The models in the new Integra line series offer you premium travel comfort with more compact layouts, without any compromises in terms of luxurious fittings. High-quality materials, new comfort fittings such as the electric lift-up bed and electrically controlled front blinds on the Integra add the finishing touch to your world of well-being. Always on board on both series: the advantages familiar from Eura Mobil such as the heated double floor and long-lasting chassis made from GRP composite materials.

#### Giving freedom a face.

With the Integra, Eura Mobil has raised the bar for top-class motor homes to a completely new level: an emotionally striking yet highly functional and uniquely safety-focused lighting design both indoors and out accentuates the luxurious character found in this class. Discreet ambient lighting and state-of-the-art LED technology create especially impressive lighting conditions that can be seen from every angle. High-quality materials, first-class workmanship, stylish architecture and the extremely spacious interior design come together to form an incomparable atmosphere of well-being. Climb aboard and be inspired from start to finish – throughout your entire journey in this luxurious motor home.

## STATEMENT FOR MORE BEAUTIFUL LIVING

With the Integra, Eura Mobil has created an icon of elegance that sparks wonder wherever it appears. Even from the outside, it provides a feast for the eyes that continues seamlessly on the inside: luxuriously upholstered seats with exclusive stitching offer the perfect invitation to sit on the comfortable pilot's seats or on the comfortable and stylish sofas. The high-quality materials and skilled workmanship that has gone into every piece of furniture in the Integra highlight the tasteful character of comfort and style. The visual connection to the wall units in the living space is created with elegant, moulded parts, producing a harmonious unit of the living space and driver's cab. And the precision-adjustable ambient lighting creates the perfect mood, either during the day or at night.