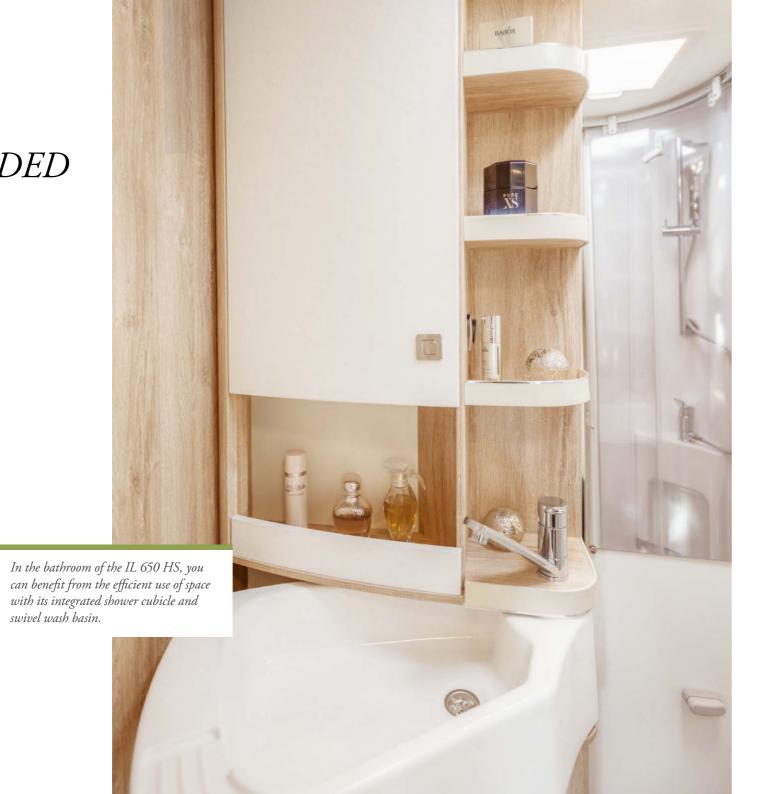

The sunlight-flooded rear seating group with large windows provides the perfect

The compact Integra Line 650 HS surprises with its fantastic spaciousness within a total length of less than 6 m.