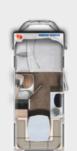

### FREEDOM BUILT IN

| INTEGRA LINE |                     |                                   | IL 650 HS 6,50 m    | IL 660 EB 6,99 m    | IL 675 SB 6,99 m    | IL 695 EB 6,99 m           | IL 695 HB 6,99 m |
|--------------|---------------------|-----------------------------------|---------------------|---------------------|---------------------|----------------------------|------------------|
| INTEGRA      |                     |                                   |                     |                     |                     |                            |                  |
| PROFILA T    |                     |                                   | PT 675 SB 6,99 m    | PT 695 EB 6,99 m    | PT 695 HB 6,99 m    |                            |                  |
| PROFILA RS   |                     |                                   | PRS 675 SB 6,99 m   | PRS 695 EB 6,99 m   | PRS 695 HB 6,99 m   |                            |                  |
| CONTURA      |                     |                                   |                     |                     |                     |                            |                  |
| NEW          |                     |                                   |                     |                     |                     |                            |                  |
|              |                     |                                   |                     | NEW                 |                     |                            |                  |
| ACTIVA ONE   | A ONE 550 MS 5,89 m | <b>A ONE 570 HS</b> 5,99 m  → 6 m | A ONE 630 LS 6,44 m | A ONE 650 HS 6,50 m | A ONE 650 VB 6,44 m | <b>A ONE 690 HB</b> 6,99 m | → 7 m            |