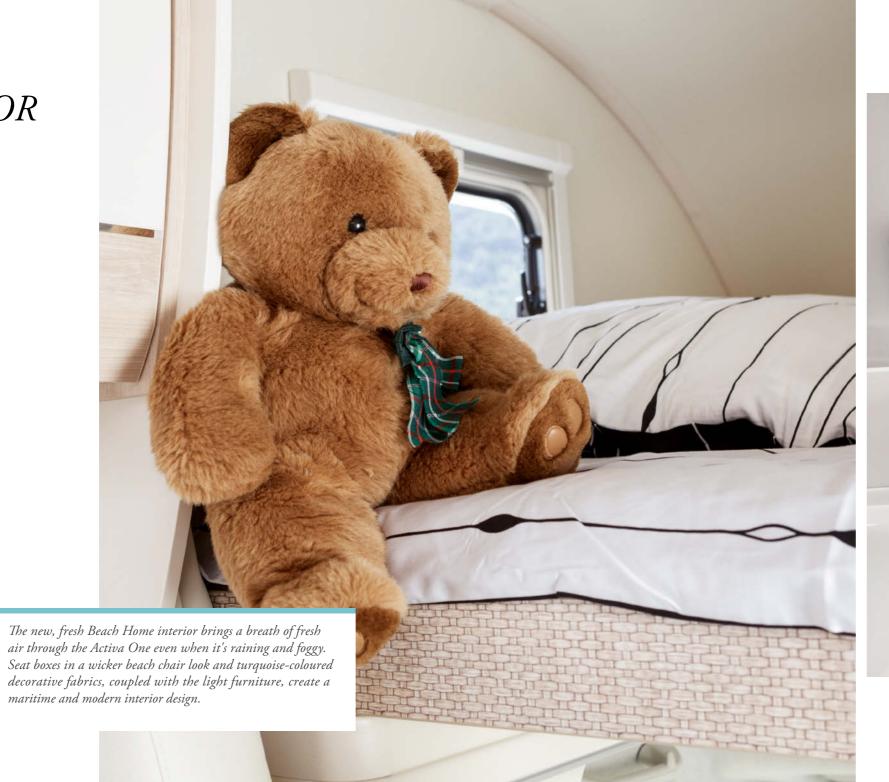

mineral wash bowl and space-saving wall-mounted fittings with lever handle.

COACHBUILT

A HOME FOR EVERYONE.

The coachbuilt models from Eura Mobil offer bed combinations for up to 6 sleeping areas, depending on the floor plan and interior concept chosen. With lots of optional add-on features, the various models in this series can be adapted perfectly to your personal wishes and preferences. With its impressively spacious yet at the same time stylish appearance, the Activa One is the first choice for families and amateur athletes, as well as for rental. It means everyone can look forward to knowing that their holiday is going to be a great one!

#### Relaxation as planned.

The various models in the Activa One Coachbuilt series are more than just simple motor homes: their fresh interior raises the initial impression of sturdy spaciousness to a true feeling of freedom. Whatever view you take of the interior of the Activa One, the total of five different floor plans creates a range of handy storage options. The 37-cm-high double floor can also accommodate sizeable family luggage. And since everything is planned perfectly and executed professionally in this series, relaxation begins as soon as you set off.

The optional décor package with coloured wall covering, decorative sailing ropes and additional coachbuilt veneering including storage pockets gives the Activa One an atmosphere that is as high-quality as it is fresh.