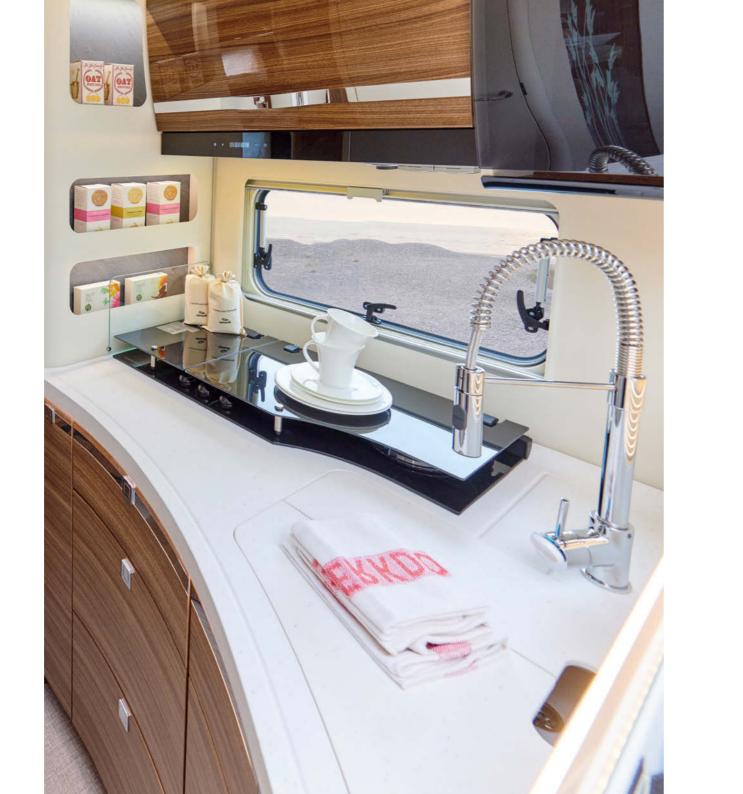

## REFINED *INGREDIENTS*

The kitchen in the Flow-Line design, with its ergonomically shaped worktop and front, as well as high-gloss coating and chrome elements on the wall and base units, is a real feast for the eyes.

Star chefs under a starry sky: carefully thought-out details such as the fold-out surface on the sink and the lowerable tap on the C 760 EF/766 EF models are the best ingredients.