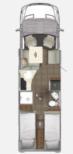

# FREEDOM IN EVERY SENSE OF THE WORD

When it comes to experiencing the world unhindered and unhurried, the Profila T series delivers particularly well. In addition to its stylish and sleek design, it features a low overall height of less than 2.90 metres and a standing height of 1.97 metres inside. It varies significantly in terms of its loading capacity, which ranges from 1,500 to 3,000 litres, while the comfortable, low "coupé step" with integrated and fully insulated entrance steps made from GRP are again common to all models.

### EYES UP AND AWAY!

The Profila T offers you top-class technology even in the low-profile models from Eura Mobil. Simply enjoy every day just as you like in this stylish vehicle with sophisticated highlights. Feel completely free and unconstrained – no matter where you are. And always remember that, the best way to discover the real magnitude and exhilarating beauty of nature is to be up close and personal with it!

## FEEL-GOOD FACTOR AS STANDARD

Whether it be the kitchen, bathroom or bedroom - the features of the rooms in your Profila T motor home could easily rival those of a hotel: the spacious kitchen with its modern fittings offers numerous drawers for ingredients and utensils, while the sink can be covered to increase the size of the work surface. The integrated bathroom in the Profila T offers a particularly delightful ambience. Warm colours radiate from the furniture, with the best light for applying make-up, shaving and styling hair before going out and a bright and friendly, spacious shower - with all this luxury, a visit to the bathroom in the morning and evening is a truly feelgood experience. To bring an eventful day to a particularly harmonious close, the cosy ambient lighting in the spacious bedroom will ensure sweet dreams on the 7-zone cold foam mattresses.