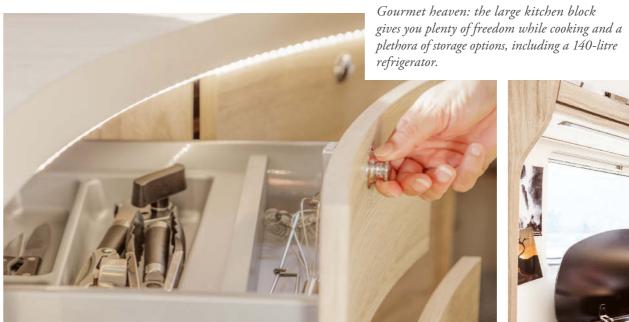

## BIG WHERE IT MATTERS: INTERIOR VALUES

The Integra 700 HB, with its innovative floor plan, offers an exceptional amount of space for a length of just 7.15 m. The core element of this smart space concept is a large bathroom that is mounted cross-wise in front of the height-adjustable double bed in the rear. A mirrored sliding door to the bed and a further sliding door to the kitchen turn the bathroom into a separate, spacious dressing room when required. The impressive amount of available space continues in the large kitchen with its ergonomic worktop and 153-litre refrigerator.