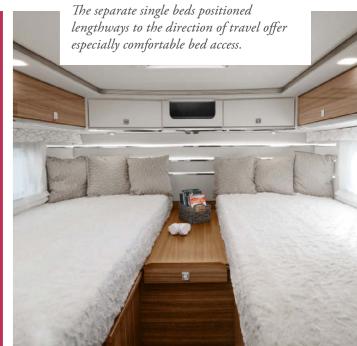

In the Integra, pure luxury awaits you: A super-comfortable bed with adjustable head section, two large wardrobes and plenty of storage space under the bed at the rear.