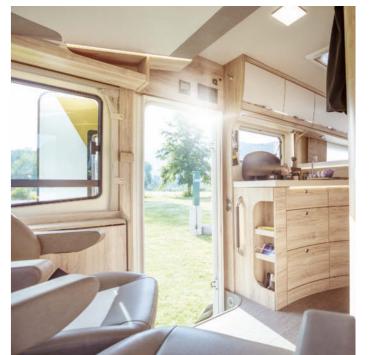

## THE PERFECT INTERIOR IS CHILD'S PLAY FOR US.

For the complex tasks that the interiors of our motor homes face, Eura Mobil develops high-quality furniture architectures on modern CAD workstations to ensure maximum precision and design reliability. The result is quality you can see and feel, created by Eura Mobil's carpentry division using both automated, CNC-controlled milling and time-served manual craftsmanship from our experienced carpenters. Precise and robust components are produced and these are used in combination with high-quality supplied components to create our stable, quiet and beautiful furniture. And it is precisely our furniture makers' passion for detail that creates the many practical advantages that you will soon learn to love yourself.

#### Giving freedom a face.

With the Integra, Eura Mobil has raised the bar for top-class motor homes to a completely new level: an emotionally striking yet highly functional and uniquely safety-focused lighting design both indoors and out accentuates the luxurious character found in this class. Discreet ambient lighting and state-of-the-art LED technology create especially impressive lighting conditions that can be seen from every angle. High-quality materials, first-class workmanship, stylish architecture and the extremely spacious interior design come together to form an incomparable atmosphere of well-being. Climb aboard and be inspired from start to finish – throughout your entire journey in this luxurious motor home.

## STATEMENT FOR MORE BEAUTIFUL LIVING

With the Integra, Eura Mobil has created an icon of elegance that sparks wonder wherever it appears. Even from the outside, it provides a feast for the eyes that continues seamlessly on the inside: luxuriously upholstered seats with exclusive stitching offer the perfect invitation to sit on the comfortable pilot's seats or on the comfortable and stylish sofas. The high-quality materials and skilled workmanship that has gone into every piece of furniture in the Integra highlight the tasteful character of comfort and style. The visual connection to the wall units in the living space is created with elegant, moulded parts, producing a harmonious unit of the living space and driver's cab. And the precision-adjustable ambient lighting creates the perfect mood, either during the day or at night.