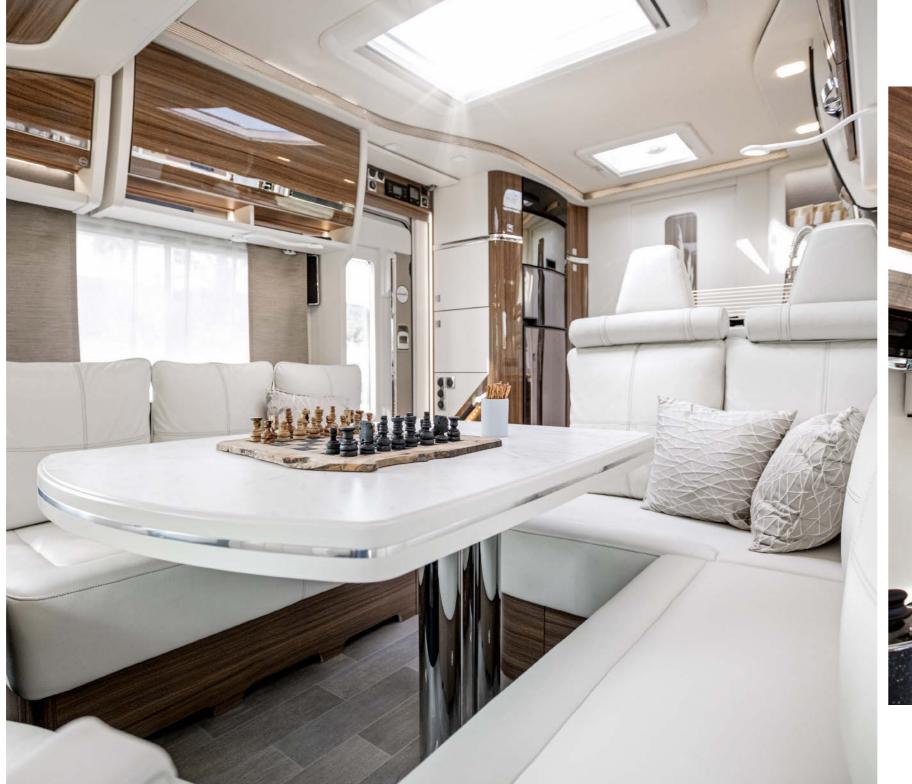

## STATEMENT FOR MORE BEAUTIFUL LIVING

With the Integra, Eura Mobil has created an icon of elegance that sparks wonder wherever it appears. Even from the outside, it provides a feast for the eyes that continues seamlessly on the inside: luxuriously upholstered seats with exclusive stitching offer the perfect invitation to sit on the comfortable pilot's seats or on the comfortable and stylish sofas. The high-quality materials and skilled workmanship that has gone into every piece of furniture in the Integra highlight the tasteful character of comfort and style. The visual connection to the wall units in the living space is created with elegant, moulded parts, producing a harmonious unit of the living space and driver's cab. And the precision-adjustable ambient lighting creates the perfect mood, either during the day or at night.

## SUPERBLY SPACIOUS

In the Integra, we offer you furniture architecture that has been developed exclusively for our top model. Glossy wall units with a high-grade wood look and broad chrome inlays testify even at first glance to this luxury liner's premium-class aspirations. A lavish abundance of chrome elements can also be found in the base units, and in a host of other details. The otherwise matt surfaces of the furniture, as well as the work surfaces, furniture side panels and wall elements, which are designed in light cream shades, stand in appealing contrast.