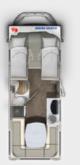

### FREEDOM BUILT IN

| INTEGRA LINE |                     |                                   | IL 650 HS 6,50 m    | IL 660 EB 6,99 m    | IL 675 SB 6,99 m    | IL 695 EB 6,99 m           | IL 695 HB 6,99 m |
|--------------|---------------------|-----------------------------------|---------------------|---------------------|---------------------|----------------------------|------------------|
| INTEGRA      |                     |                                   |                     |                     |                     |                            |                  |
| PROFILA T    |                     |                                   | PT 675 SB 6,99 m    | PT 695 EB 6,99 m    | PT 695 HB 6,99 m    |                            |                  |
| PROFILA RS   |                     |                                   | PRS 675 SB 6,99 m   | PRS 695 EB 6,99 m   | PRS 695 HB 6,99 m   |                            |                  |
| CONTURA      |                     |                                   |                     |                     |                     |                            |                  |
| NEW          |                     |                                   |                     |                     |                     |                            |                  |
|              |                     |                                   |                     | NEW                 |                     |                            |                  |
| ACTIVA ONE   | A ONE 550 MS 5,89 m | <b>A ONE 570 HS</b> 5,99 m  → 6 m | A ONE 630 LS 6,44 m | A ONE 650 HS 6,50 m | A ONE 650 VB 6,44 m | <b>A ONE 690 HB</b> 6,99 m | → 7 m            |