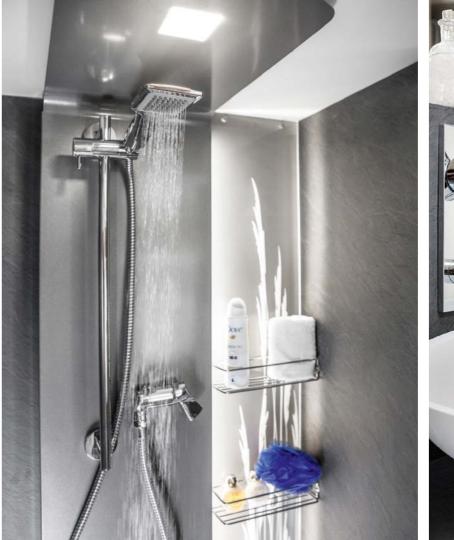

The delight continues with the bathroom fittings, too: enjoy the integrated room shower in the central washroom or a separate shower cubicle and room divider door on the Contura 760/766 EB, EF and QB models. The practical storage cabinet, with its stylish mirror, shower wall with slate look, wall heating and reed inlay, also exude sophistication. The modern meaning of enjoying your journey.