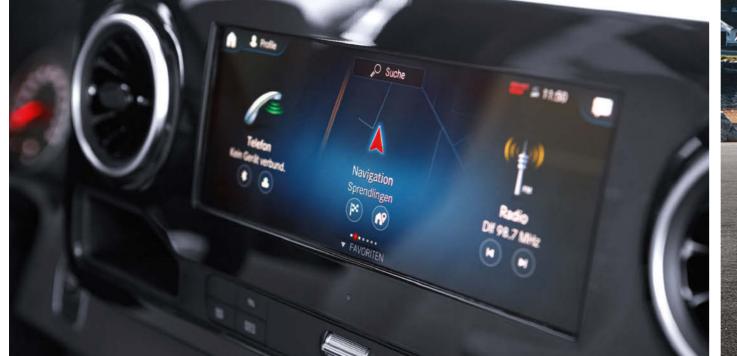

Full power voyage to the stars.

The thrill of a holiday begins even with the drive: the new Contura is optionally available on the basis of the Mercedes-Benz Sprinter. 143 HP, with additional features such as ASR, EBV and ESP, take you at top speed to your dream destination. The voice-controlled MBUX system opens up completely new possibilities in the intuitive operation of information and navigation systems.