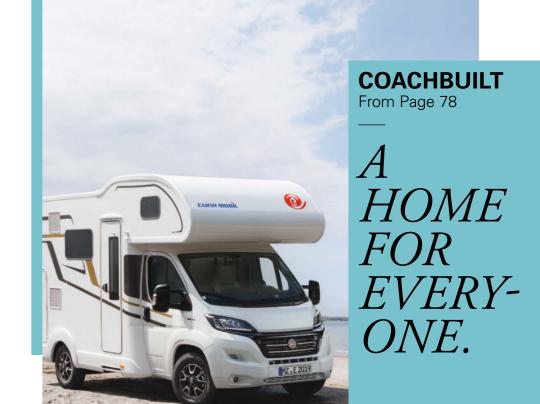

mineral wash bowl and space-saving wall-mounted fittings with lever handle.

COACHBUILT

A HOME FOR EVERYONE.

The coachbuilt models from Eura Mobil offer bed combinations for up to 6 sleeping areas, depending on the floor plan and interior concept chosen. With lots of optional add-on features, the various models in this series can be adapted perfectly to your personal wishes and preferences. With its impressively spacious yet at the same time stylish appearance, the Activa One is the first choice for families and amateur athletes, as well as for rental. It means everyone can look forward to knowing that their holiday is going to be a great one!