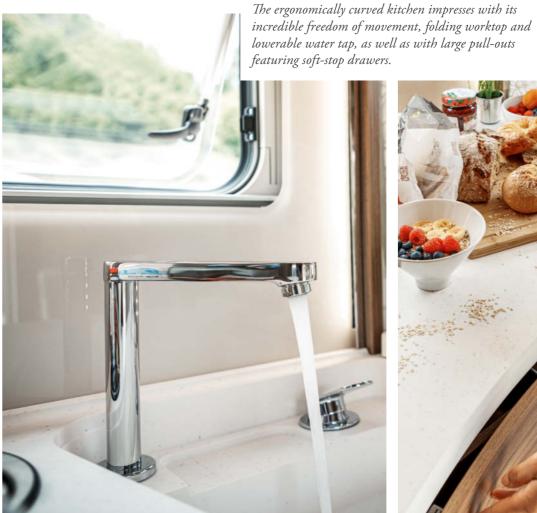

## REFINED *INGREDIENTS*

The kitchen in the Flow-Line design, with its ergonomically shaped worktop and front, as well as high-gloss coating and chrome elements on the wall and base units, is a real feast for the eyes.

Star chefs under a starry sky: carefully thought-out details such as the fold-out surface on the sink and the lowerable tap on the C 760 EF/766 EF models are the best ingredients.