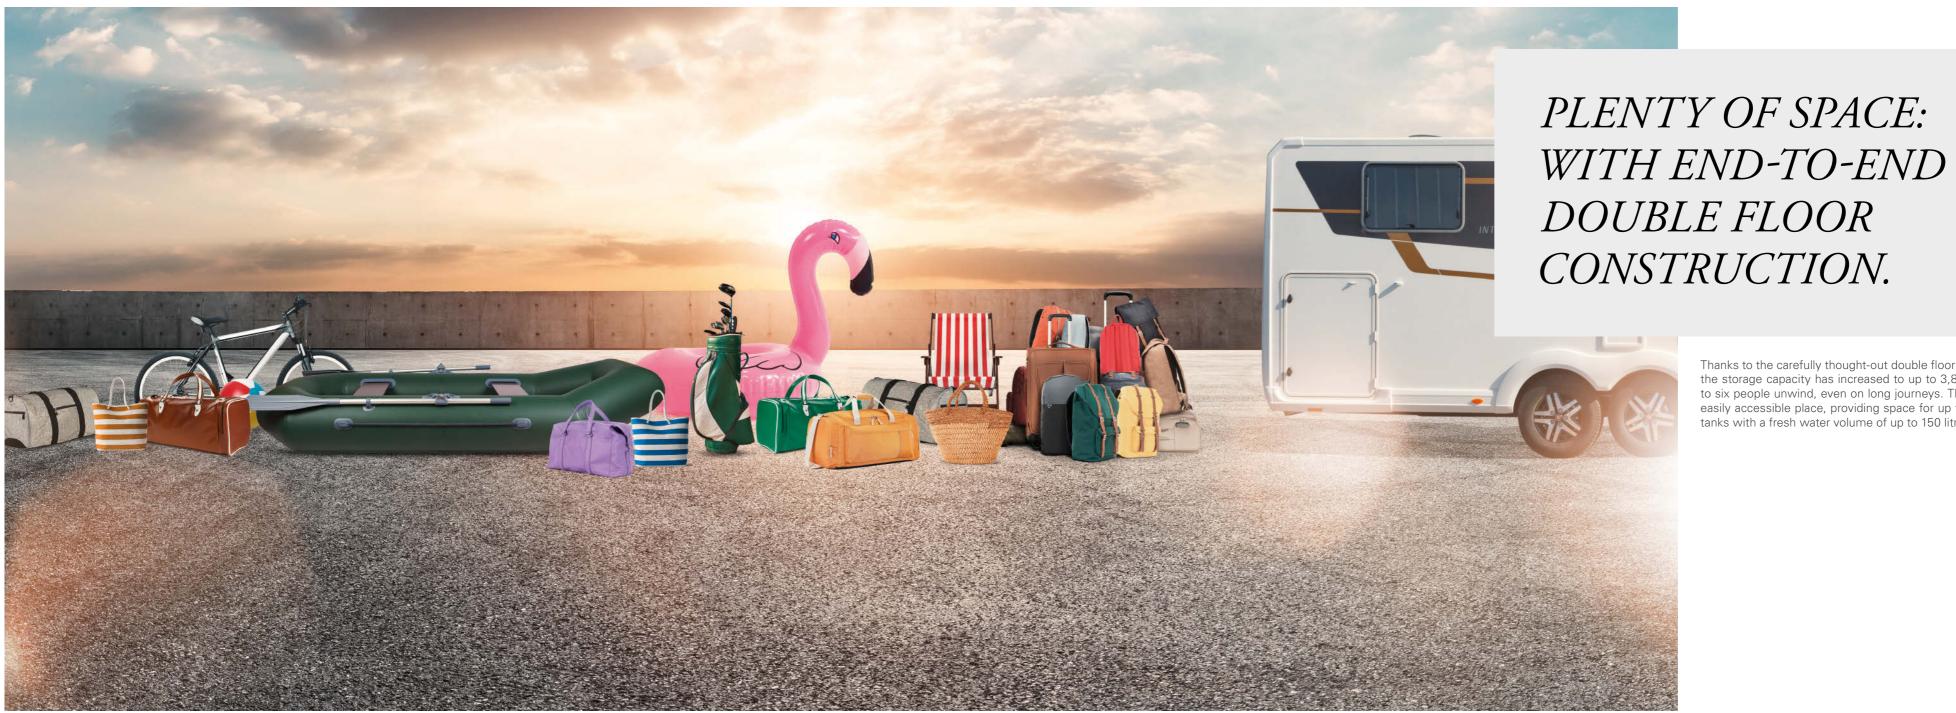

Thanks to the carefully thought-out double floor construction with a height of up to 37 cm, the storage capacity has increased to up to 3,800 litres, providing plenty of space for up to six people unwind, even on long journeys. The technology space is also installed in an easily accessible place, providing space for up to two superstructure batteries and water tanks with a fresh water volume of up to 150 litres – so bring on the holidays!