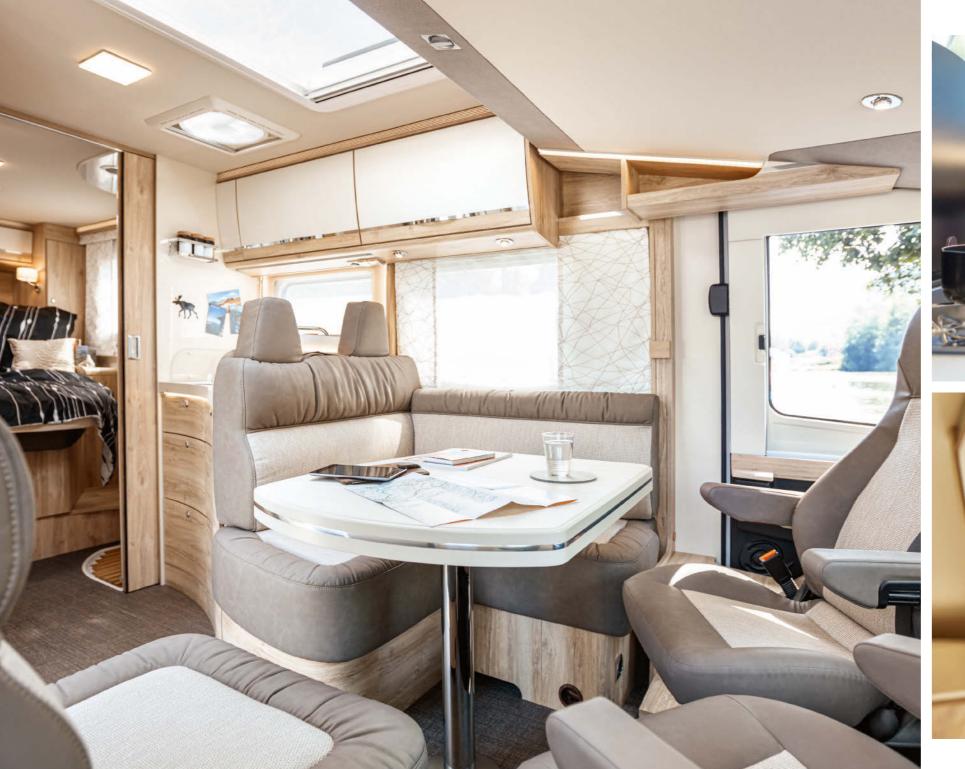

## STATEMENT FOR MORE BEAUTIFUL LIVING

With the Integra, Eura Mobil has created an icon of elegance that sparks wonder wherever it appears. Even from the outside, it provides a feast for the eyes that continues seamlessly on the inside: luxuriously upholstered seats with exclusive stitching offer the perfect invitation to sit on the comfortable pilot's seats or on the comfortable and stylish sofas. The high-quality materials and skilled workmanship that has gone into every piece of furniture in the Integra highlight the tasteful character of comfort and style. The visual connection to the wall units in the living space is created with elegant, moulded parts, producing a harmonious unit of the living space and driver's cab. And the precision-adjustable ambient lighting creates the perfect mood, either during the day or at night.

## SUPERBLY SPACIOUS

In the Integra, we offer you furniture architecture that has been developed exclusively for our top model. Glossy wall units with a high-grade wood look and broad chrome inlays testify even at first glance to this luxury liner's premium-class aspirations. A lavish abundance of chrome elements can also be found in the base units, and in a host of other details. The otherwise matt surfaces of the furniture, as well as the work surfaces, furniture side panels and wall elements, which are designed in light cream shades, stand in appealing contrast.