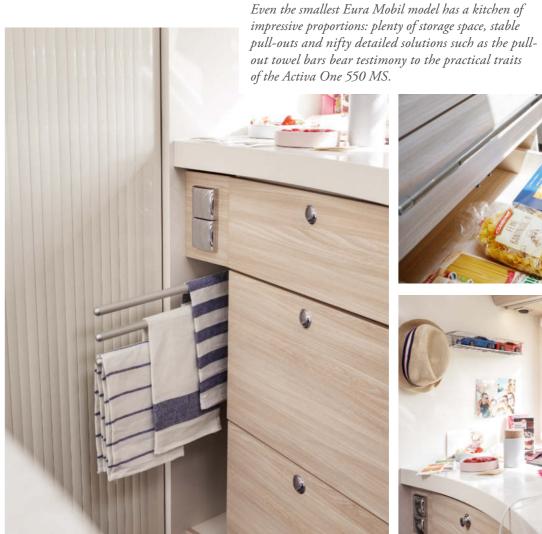

mineral wash bowl and space-saving wall-mounted fittings with lever handle.

COACHBUILT

A HOME FOR EVERYONE.

The coachbuilt models from Eura Mobil offer bed combinations for up to 6 sleeping areas, depending on the floor plan and interior concept chosen. With lots of optional add-on features, the various models in this series can be adapted perfectly to your personal wishes and preferences. With its impressively spacious yet at the same time stylish appearance, the Activa One is the first choice for families and amateur athletes, as well as for rental. It means everyone can look forward to knowing that their holiday is going to be a great one!

#### Relaxation as planned.

The various models in the Activa One Coachbuilt series are more than just simple motor homes: their fresh interior raises the initial impression of sturdy spaciousness to a true feeling of freedom. Whatever view you take of the interior of the Activa One, the total of five different floor plans creates a range of handy storage options. The 37-cm-high double floor can also accommodate sizeable family luggage. And since everything is planned perfectly and executed professionally in this series, relaxation begins as soon as you set off.