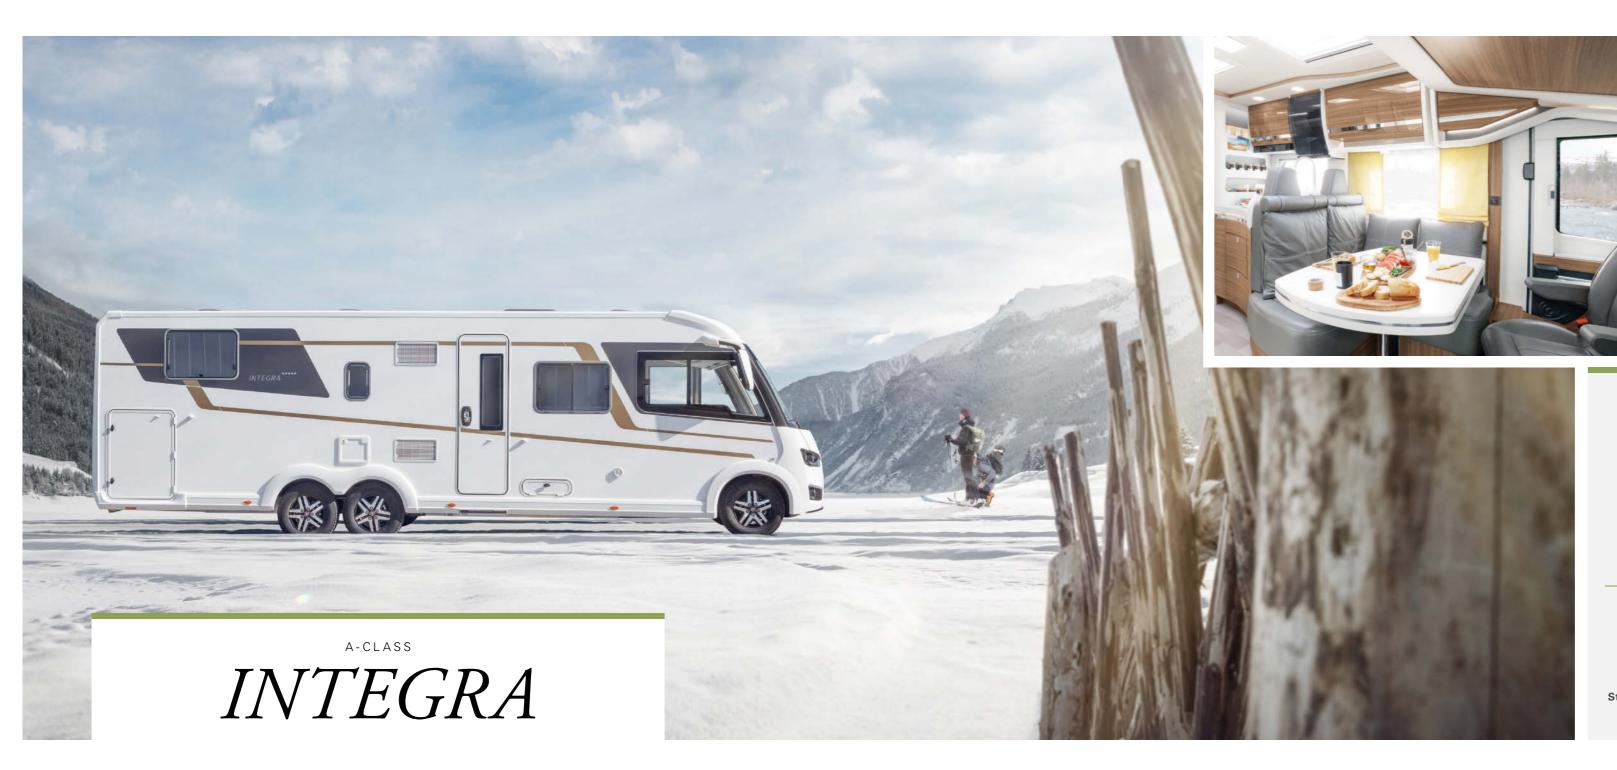

## A HOME WITH EVERYTHING.

A-class motor homes indulge you with especially spacious room layouts, sophisticated lighting technology, fine materials and comfortable details. Integra – the luxury liner from Eura Mobil – is available either in a total length of 7.89 metres or 8.99 metres, and on the three-axle version either with single beds or a central double bed. The models in the new Integra line series offer you premium travel comfort with more compact layouts, without any compromises in terms of luxurious fittings. High-quality materials, new comfort fittings such as the electric lift-up bed and electrically controlled front blinds on the Integra add the finishing touch to your world of well-being. Always on board on both series: the advantages familiar from Eura Mobil such as the heated double floor and long-lasting chassis made from GRP composite materials.

#### Giving freedom a face.

With the Integra, Eura Mobil has raised the bar for top-class motor homes to a completely new level: an emotionally striking yet highly functional and uniquely safety-focused lighting design both indoors and out accentuates the luxurious character found in this class. Discreet ambient lighting and state-of-the-art LED technology create especially impressive lighting conditions that can be seen from every angle. High-quality materials, first-class workmanship, stylish architecture and the extremely spacious interior design come together to form an incomparable atmosphere of well-being. Climb aboard and be inspired from start to finish – throughout your entire journey in this luxurious motor home.

## STATEMENT FOR MORE BEAUTIFUL LIVING

With the Integra, Eura Mobil has created an icon of elegance that sparks wonder wherever it appears. Even from the outside, it provides a feast for the eyes that continues seamlessly on the inside: luxuriously upholstered seats with exclusive stitching offer the perfect invitation to sit on the comfortable pilot's seats or on the comfortable and stylish sofas. The high-quality materials and skilled workmanship that has gone into every piece of furniture in the Integra highlight the tasteful character of comfort and style. The visual connection to the wall units in the living space is created with elegant, moulded parts, producing a harmonious unit of the living space and driver's cab. And the precision-adjustable ambient lighting creates the perfect mood, either during the day or at night.