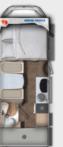

## WONDERFULLY SPACIOUS

So much interior space with a vehicle length of just 6.44 metres – this really is bordering on a miracle. With the Activa One 630 LS, a classic rear seating group floor plan merges with the coachbuilt series, reinforcing the traditional advantages of this room division concept further with new ideas. In addition to the large living space, the 630 LS offers a separate, almost room-height refrigerator (140 litres) and especially spacious storage areas in the 37-cm-high double floor, which can be accessed via three large flaps.