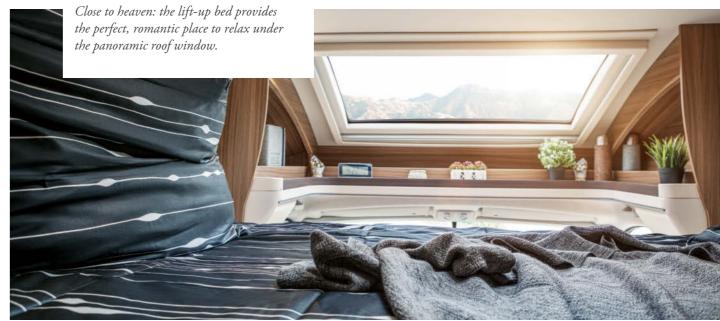

## A HOME WITH EVERYTHING.

A-class motor homes indulge you with especially spacious room layouts, sophisticated lighting technology, fine materials and comfortable details. Integra – the luxury liner from Eura Mobil – is available either in a total length of 7.89 metres or 8.99 metres, and on the three-axle version either with single beds or a central double bed. The models in the new Integra line series offer you premium travel comfort with more compact layouts, without any compromises in terms of luxurious fittings. High-quality materials, new comfort fittings such as the electric lift-up bed and electrically controlled front blinds on the Integra add the finishing touch to your world of well-being. Always on board on both series: the advantages familiar from Eura Mobil such as the heated double floor and long-lasting chassis made from GRP composite materials.

In the Integra, pure luxury awaits you: A super-comfortable bed with adjustable head section, two large wardrobes and plenty of storage space under the bed at the rear.