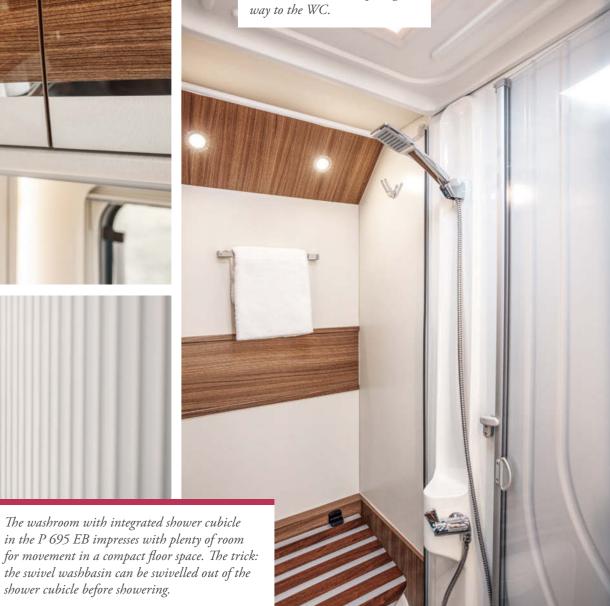

## BIG WHERE IT MATTERS: INTERIOR VALUES

The Integra 700 HB, with its innovative floor plan, offers an exceptional amount of space for a length of just 7.15 m. The core element of this smart space concept is a large bathroom that is mounted cross-wise in front of the height-adjustable double bed in the rear. A mirrored sliding door to the bed and a further sliding door to the kitchen turn the bathroom into a separate, spacious dressing room when required. The impressive amount of available space continues in the large kitchen with its ergonomic worktop and 153-litre refrigerator.

The spacious bathroom offers a comfortable shower and washroom which, thanks to the sliding door to the rear and door to the front of the vehicle, can be used as a separate dressing room when required.