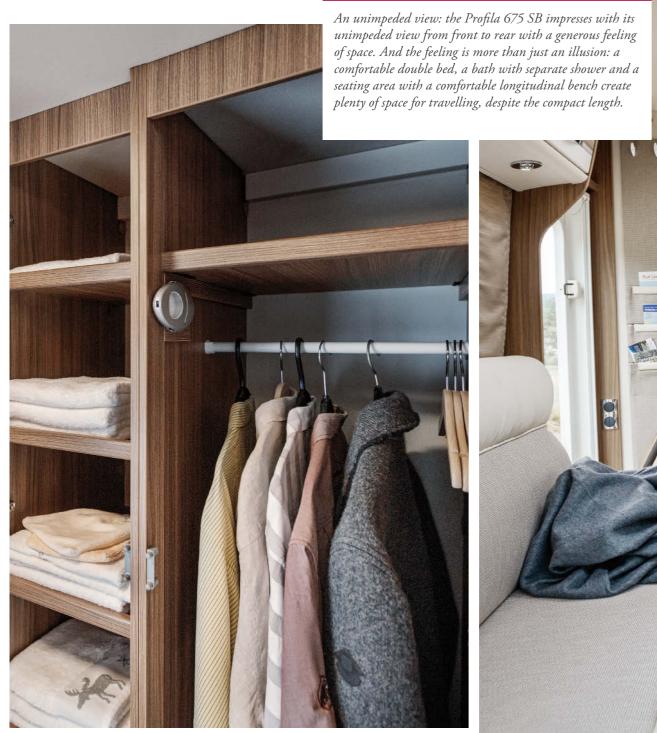

A comfortable double bed, a bath with separate shower and a seating area with a comfortable longitudinal bench create plenty of space for travelling, despite the compact length.