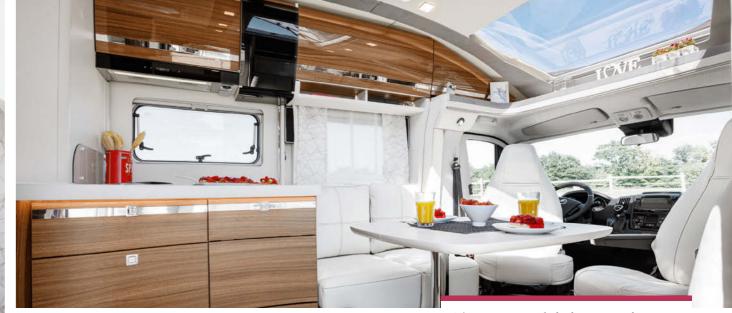

## STATEMENT FOR MORE BEAUTIFUL LIVING

With the Integra, Eura Mobil has created an icon of elegance that sparks wonder wherever it appears. Even from the outside, it provides a feast for the eyes that continues seamlessly on the inside: luxuriously upholstered seats with exclusive stitching offer the perfect invitation to sit on the comfortable pilot's seats or on the comfortable and stylish sofas. The high-quality materials and skilled workmanship that has gone into every piece of furniture in the Integra highlight the tasteful character of comfort and style. The visual connection to the wall units in the living space is created with elegant, moulded parts, producing a harmonious unit of the living space and driver's cab. And the precision-adjustable ambient lighting creates the perfect mood, either during the day or at night.

## SUPERBLY SPACIOUS

In the Integra, we offer you furniture architecture that has been developed exclusively for our top model. Glossy wall units with a high-grade wood look and broad chrome inlays testify even at first glance to this luxury liner's premium-class aspirations. A lavish abundance of chrome elements can also be found in the base units, and in a host of other details. The otherwise matt surfaces of the furniture, as well as the work surfaces, furniture side panels and wall elements, which are designed in light cream shades, stand in appealing contrast.