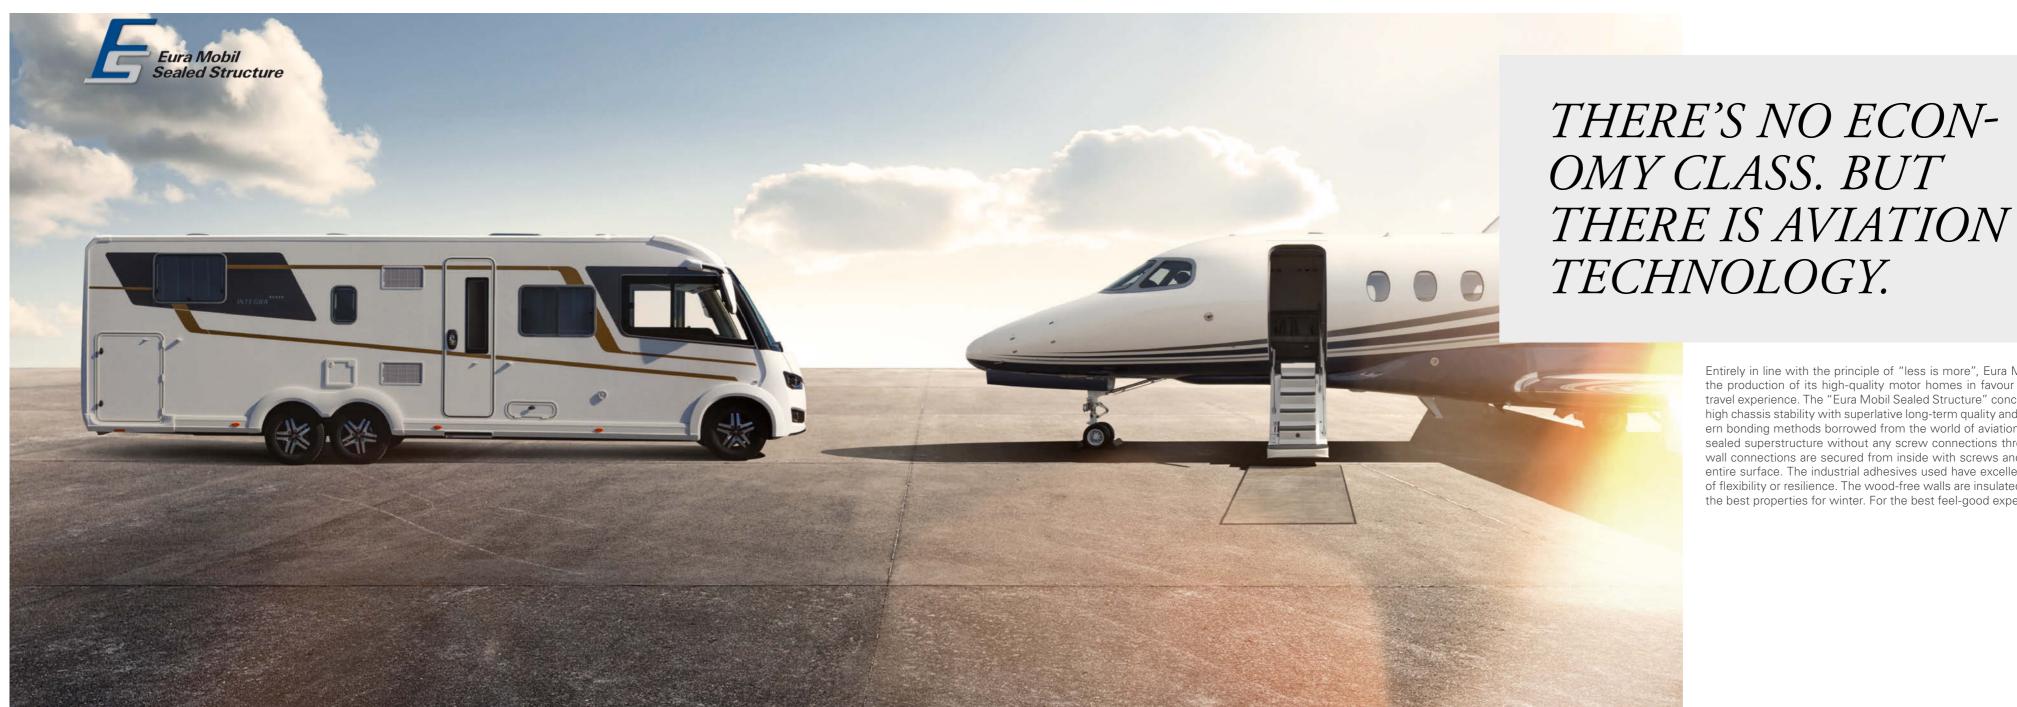

Entirely in line with the principle of "less is more", Eura Mobil rejects old technologies in the production of its high-quality motor homes in favour of delivering a completely new travel experience. The "Eura Mobil Sealed Structure" concept combines the advantages of high chassis stability with superlative long-term quality and an attractive design. With modern bonding methods borrowed from the world of aviation technology, the result is a fully sealed superstructure without any screw connections through the outer walls. The floorwall connections are secured from inside with screws and then fully bonded across their entire surface. The industrial adhesives used have excellent stability and suffer no losses of flexibility or resilience. The wood-free walls are insulated throughout and therefore offer the best properties for winter. For the best feel-good experience at any time of year.