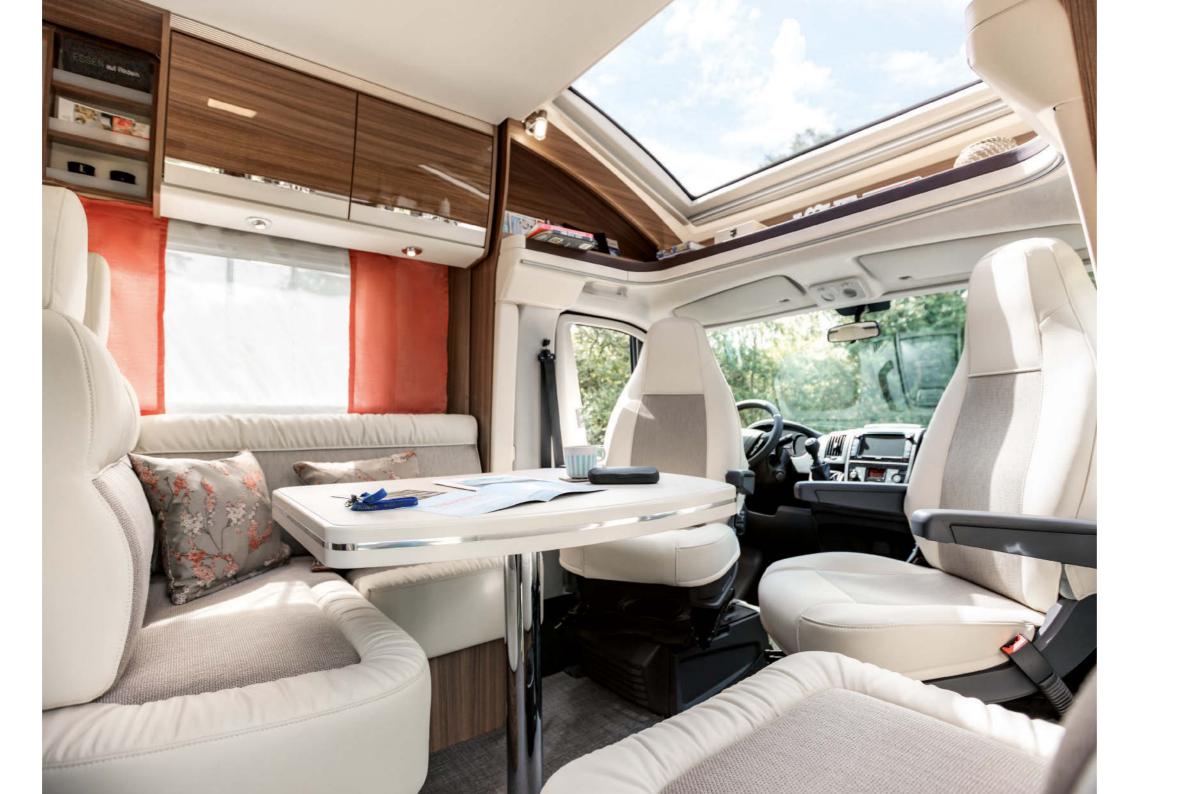

## STATEMENT FOR MORE BEAUTIFUL LIVING

With the Integra, Eura Mobil has created an icon of elegance that sparks wonder wherever it appears. Even from the outside, it provides a feast for the eyes that continues seamlessly on the inside: luxuriously upholstered seats with exclusive stitching offer the perfect invitation to sit on the comfortable pilot's seats or on the comfortable and stylish sofas. The high-quality materials and skilled workmanship that has gone into every piece of furniture in the Integra highlight the tasteful character of comfort and style. The visual connection to the wall units in the living space is created with elegant, moulded parts, producing a harmonious unit of the living space and driver's cab. And the precision-adjustable ambient lighting creates the perfect mood, either during the day or at night.

## SUPERBLY SPACIOUS

In the Integra, we offer you furniture architecture that has been developed exclusively for our top model. Glossy wall units with a high-grade wood look and broad chrome inlays testify even at first glance to this luxury liner's premium-class aspirations. A lavish abundance of chrome elements can also be found in the base units, and in a host of other details. The otherwise matt surfaces of the furniture, as well as the work surfaces, furniture side panels and wall elements, which are designed in light cream shades, stand in appealing contrast.