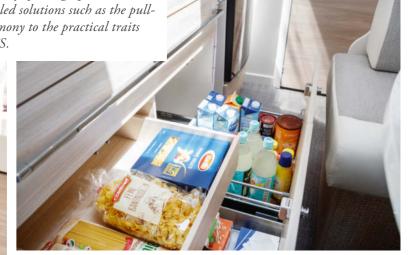

mineral wash bowl and space-saving wall-mounted fittings with lever handle.

COACHBUILT

A HOME FOR EVERYONE.

The coachbuilt models from Eura Mobil offer bed combinations for up to 6 sleeping areas, depending on the floor plan and interior concept chosen. With lots of optional add-on features, the various models in this series can be adapted perfectly to your personal wishes and preferences. With its impressively spacious yet at the same time stylish appearance, the Activa One is the first choice for families and amateur athletes, as well as for rental. It means everyone can look forward to knowing that their holiday is going to be a great one!

#### Relaxation as planned.

The various models in the Activa One Coachbuilt series are more than just simple motor homes: their fresh interior raises the initial impression of sturdy spaciousness to a true feeling of freedom. Whatever view you take of the interior of the Activa One, the total of five different floor plans creates a range of handy storage options. The 37-cm-high double floor can also accommodate sizeable family luggage. And since everything is planned perfectly and executed professionally in this series, relaxation begins as soon as you set off.