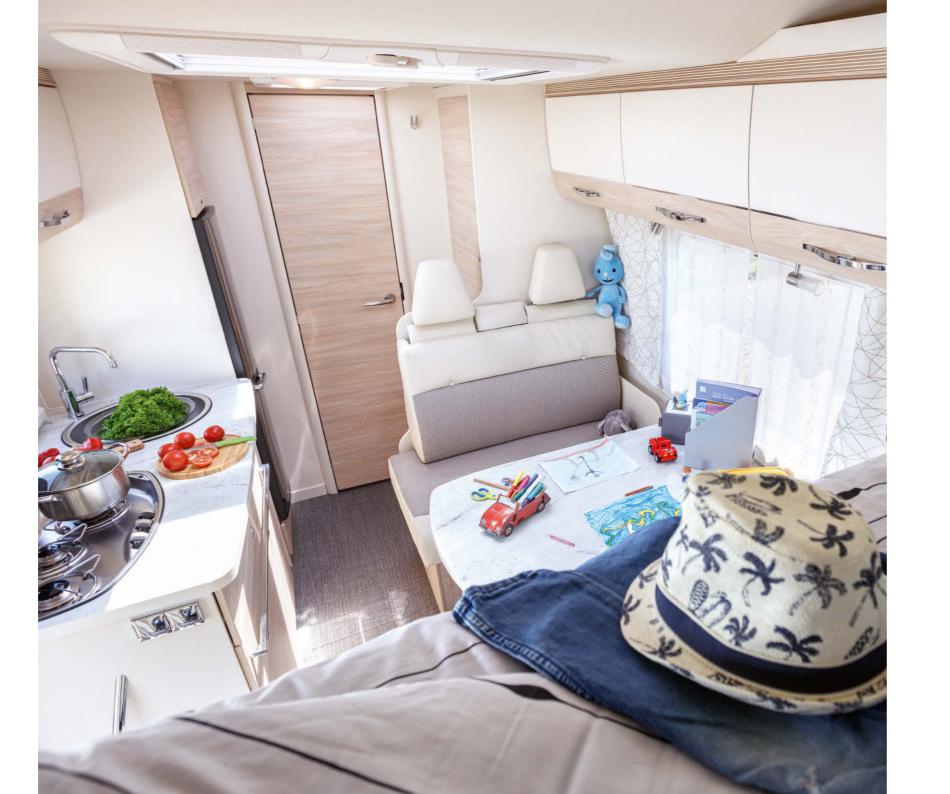

mineral wash bowl and space-saving wall-mounted fittings with lever handle.

COACHBUILT

A HOME FOR EVERYONE.

The coachbuilt models from Eura Mobil offer bed combinations for up to 6 sleeping areas, depending on the floor plan and interior concept chosen. With lots of optional add-on features, the various models in this series can be adapted perfectly to your personal wishes and preferences. With its impressively spacious yet at the same time stylish appearance, the Activa One is the first choice for families and amateur athletes, as well as for rental. It means everyone can look forward to knowing that their holiday is going to be a great one!

#### Relaxation as planned.

The various models in the Activa One Coachbuilt series are more than just simple motor homes: their fresh interior raises the initial impression of sturdy spaciousness to a true feeling of freedom. Whatever view you take of the interior of the Activa One, the total of five different floor plans creates a range of handy storage options. The 37-cm-high double floor can also accommodate sizeable family luggage. And since everything is planned perfectly and executed professionally in this series, relaxation begins as soon as you set off.