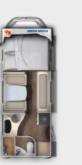

### FREEDOM BUILT IN

| INTEGRA LINE |                     |                                   | IL 650 HS 6,50 m    | IL 660 EB 6,99 m    | IL 675 SB 6,99 m    | IL 695 EB 6,99 m           | IL 695 HB 6,99 m |
|--------------|---------------------|-----------------------------------|---------------------|---------------------|---------------------|----------------------------|------------------|
| INTEGRA      |                     |                                   |                     |                     |                     |                            |                  |
| PROFILA T    |                     |                                   | PT 675 SB 6,99 m    | PT 695 EB 6,99 m    | PT 695 HB 6,99 m    |                            |                  |
| PROFILA RS   |                     |                                   | PRS 675 SB 6,99 m   | PRS 695 EB 6,99 m   | PRS 695 HB 6,99 m   |                            |                  |
| CONTURA      |                     |                                   |                     |                     |                     |                            |                  |
| NEW          |                     |                                   |                     |                     |                     |                            |                  |
|              |                     |                                   |                     | NEW                 |                     |                            |                  |
| ACTIVA ONE   | A ONE 550 MS 5,89 m | <b>A ONE 570 HS</b> 5,99 m  → 6 m | A ONE 630 LS 6,44 m | A ONE 650 HS 6,50 m | A ONE 650 VB 6,44 m | <b>A ONE 690 HB</b> 6,99 m | → 7 m            |