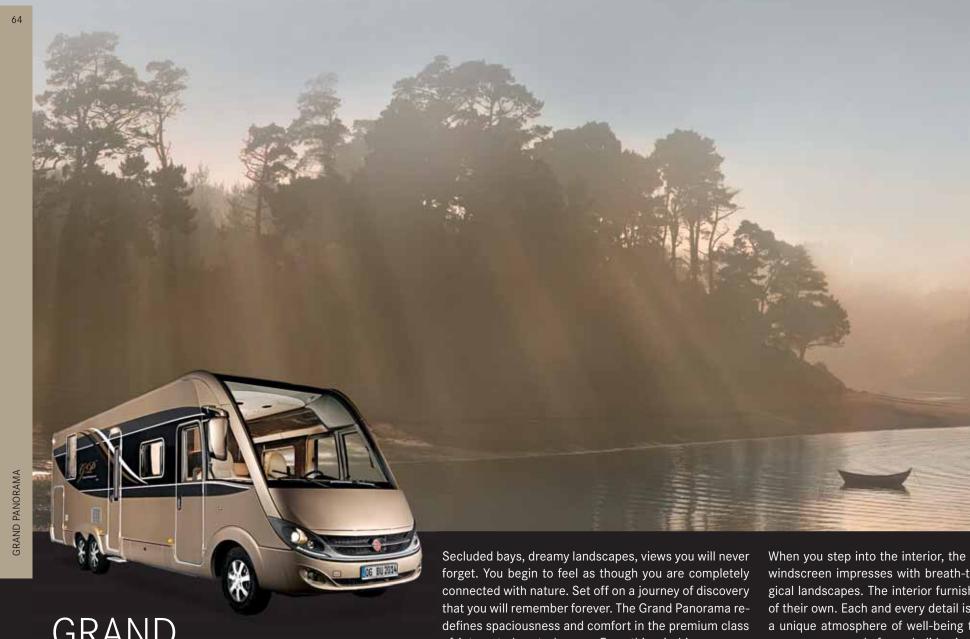

Seating areas Bathroom/toilet

**GRAND** PANORAMA of integrated motorhomes. Everything is bigger, more comfortable and more luxurious.

When you step into the interior, the gigantic panoramic windscreen impresses with breath-taking views of magical landscapes. The interior furnishings are in a class of their own. Each and every detail is intended to create a unique atmosphere of well-being to delight you. This way every second of your holiday journey will become a very special moment.

# A LUXURY SUITE WITH A BETTER VIEW

Attractive furniture with an elegant finish wherever you look. Only the best is good enough for the interior of the Grand Panorama. It's a grand feeling to know that you don't have to do without anything. This is