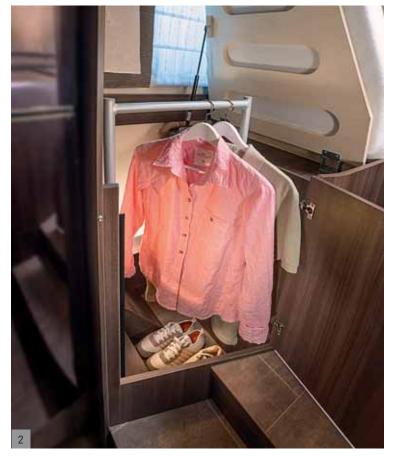

## Wardrobe with lighting

Be well organised on holiday. Thanks to the light installed in the wardrobe, you'll quickly find what you're looking for at night.

Sliding toilet

Easily push the toilet to the side to expand the shower area (t 640).

Floor storage compartment

A practical benefit thanks to the extra storage compartment integrated into the floor.

Steps to the fold-down bed

Use the steps to get into bed even more comfortably. The steps also contain extra storage space so that your shoes will be within reach (t 605).