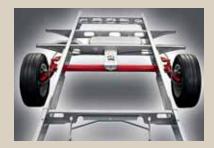

#### Fiat Ducato low-frame chassis

A patent from Fiat that makes the vehicle lighter, yet still stable. It increases the loading capacity and lowers the centre of gravity.