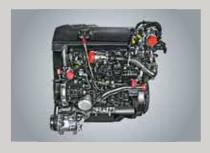

## MultiJet 2 engine technology

The engines transfer their power via a 6-speed gearbox, which is specially

Comfort when loading and unloading: