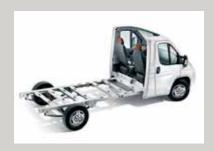

#### Fiat Ducato low-frame chassis

A patent from Fiat that makes the vehicle lighter, yet still stable. It increases the loading capacity and lowers the centre of gravity.

As compact as a panel van and as generously sized as a semiintegrated model:

- + Low-frame chassis
- + Up to 700 kg of loading capacity
- + Large rear hatch with low loading sill
- + Side walls with XPS insulation
- GRP floor with lightweight construction technology
- + Hail-resistant GRP roof
- Skyroof over the cab
- Electrically operated step
- ⊕ Gas compartment for 2 x 11 kg cylinders
- + Spacious living area
- + 1.95 m of headroom
- + Spacious compact bathroom
- + Lots of storage space
- Complete kitchen features