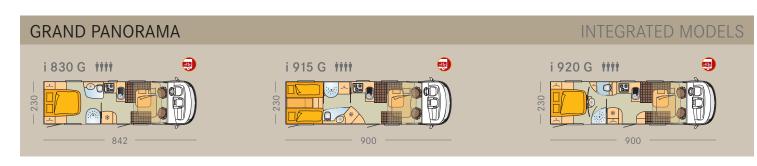

Seating areas Bathroom/toilet

**GRAND** PANORAMA of integrated motorhomes. Everything is bigger, more comfortable and more luxurious.

When you step into the interior, the gigantic panoramic windscreen impresses with breath-taking views of magical landscapes. The interior furnishings are in a class of their own. Each and every detail is intended to create a unique atmosphere of well-being to delight you. This way every second of your holiday journey will become a very special moment.

#### **GRAND PANORAMA**

# **BONUS POINTS**

#### **GRAND PANORAMA**

- Gigantic panoramic front windscreen
- AL-KO low-frame chassis
- Hanging bus side-mirrors
- Towing capacity of up to 2 tonnes
- Cruise control
- LED daytime running lights
- Alloy rims
- Aluminium frame windows
- Double floor with floor storage compartments
- Standing headroom: 193 cm
- Fog lights
- Driver and passenger airbags
- Leather steering wheel
- Multifunctional pleated cab blinds for privacy and protection from the sun
- Auxiliary heating
- Modern electronic circuit system (BUS system) in the cabin
- Electrically operated step
- Premium XL security door (with window) including central locking
- Reverse driving camera
- Dashboard finishing
- Air conditioning in the cab (automatic)
- Alde hot water heating system
- Reliner seating
- Drawers can be fully pulled out
- Sound system