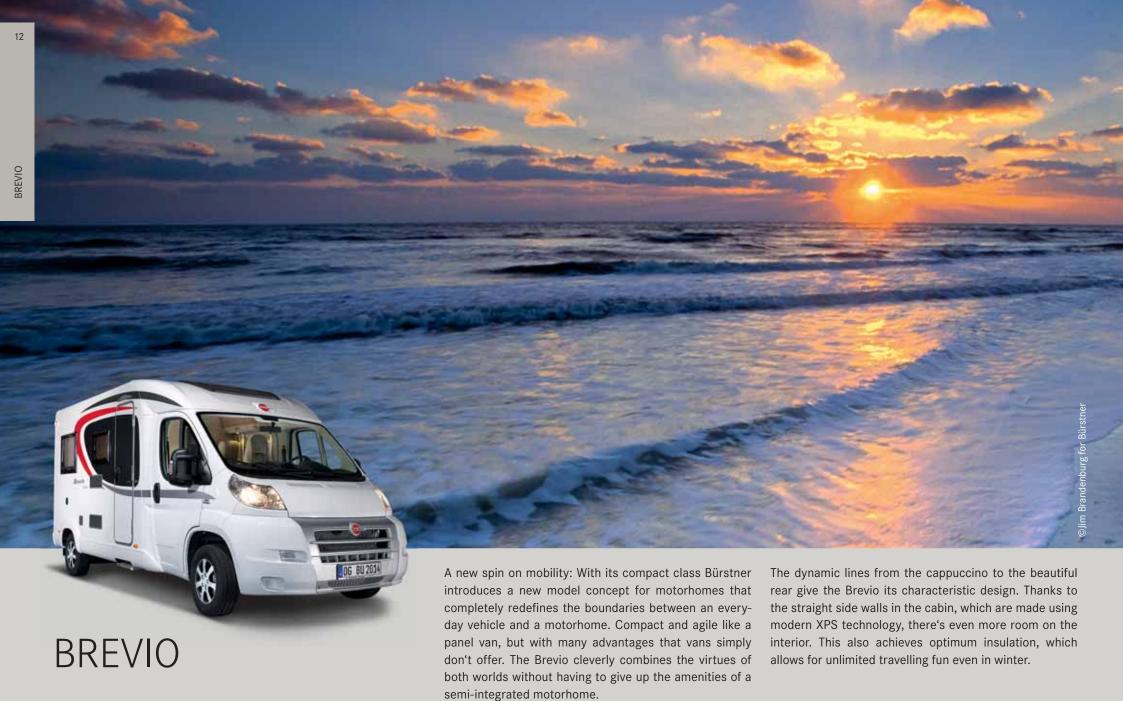

## ALMOST TOO NICE FOR EVERYDAY USE

The Brevio's interior concept is impressive. Two-tone furniture fronts in an Amaranth finish characterise the modern design. Many light sources, some with LED technology, exude an atmosphere of comfort and wellbeing. The living area also comes into its own thanks to the elevated headroom provided by the cappuccino roof. Light from the skyroof brightens up the entire seating area.

As compact as a panel van and as generously sized as a semiintegrated model:

- + Low-frame chassis
- + Up to 700 kg of loading capacity
- + Large rear hatch with low loading sill
- + Side walls with XPS insulation
- GRP floor with lightweight construction technology
- + Hail-resistant GRP roof
- Skyroof over the cab
- Electrically operated step
- ⊕ Gas compartment for 2 x 11 kg cylinders
- + Spacious living area
- + 1.95 m of headroom
- + Spacious compact bathroom
- + Lots of storage space
- Complete kitchen features

European Innovation Award for the successful combination of a panel van and a semi-integrated model in the Brevio. BREVIO – THE FIRST SEMI-INTEGRATED MODEL WITH A REAR TAILGATE AND FOLD-DOWN BED

The large rear tailgate (1) is ideal for easily loading bulky cargo. The major innovation is the fold-down bed in the rear (2). In a matter of seconds the sleeping area will be ready for the night. For the first time the t 645 features four full-size berths in the Brevio class. That's because the seating area under the new fold-down bed can be converted into a comfortable double bed.

BREVIO