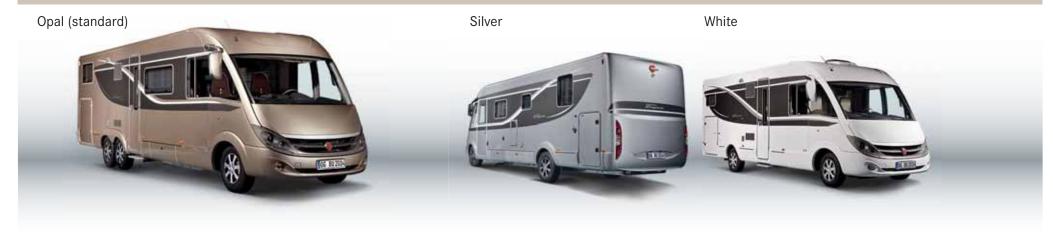

#### Paint options

Three paint options are available to choose from: opal (standard) as well as silver and white (optional at no extra charge).

# EXTERIOR COLOURS

## **GRAND PANORAMA**

Opal (standard)