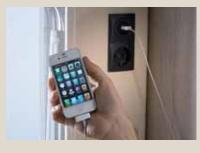

## STANDARD FEATURES (EXCERPTS)

**USB** port

A USB connection via the 230V socket supplies electricity to charge your smartphone or tablet.

#### **USB** port

A USB connection via the 230V socket supplies electricity to charge your smartphone or tablet.