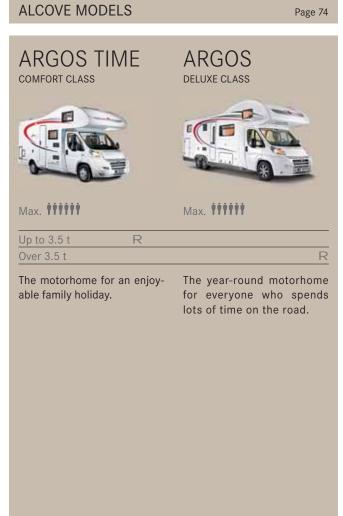

**ARGOS TIME** 

be prepared for anything. The Argos time is ready. Well-thought-out family floor plans are hidd en behind its attractive frame. There's also a lot of storage space so that both adults and children can pack everything they need to feel right at home.

Swivel out: When the washbasin is swivelled to the side, you can comfortably shower.

ARGOS

The Argos is the maximum configuration level of an alcove model in the Bürstner fleet. You can take off in it on a major holiday tour in any season. After all, with its impressive length of nearly 9 metres, it can be easily and safely driven thanks to its AL-KO low-frame chassis. The underfloor double flooring provides plenty of space and can be heated so you can relax and enjoy your free time even when temperatures drop below freezing.