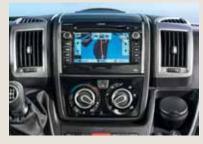

#### **Navigation device**

It's all inside: Radio and navigation device with integrated display for route planning and a reverse driving camera.