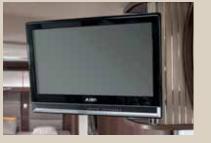

#### Good entertainment

There's room for your TV (up to 21") in the neat TV cabinet so that you won't miss your favourite show.

#### **Good entertainment**

There's room for your TV (up to 21") in the neat TV cabinet so that you won't miss your favourite show.