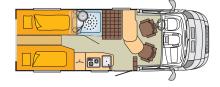

## TRAVEL VAN

t 571 G

t 620 G

## TRAVEL VAN

- Aerodynamic design
- + Up to 3 berths
- Elegant exterior look in smooth metal panelling
- + Compact size, exterior width only 2.20 m
- + 3 exterior paint finishes to choose from
- 1 2-tonne towing limit (1,700 kg on the t 620 G)
- Well-thought-out space concept
- + 44 upholstery designs available
- Swivelling pilot seats in the upholstery design
- Adjustable and extendable table top
- Pleated blackout blinds in the cab.
- FlexoBad (flexible bathroom)
- + Flush-fitted hob with glass cover
- Midi Heki
- + Lockable service hatches
- Electrically operated step