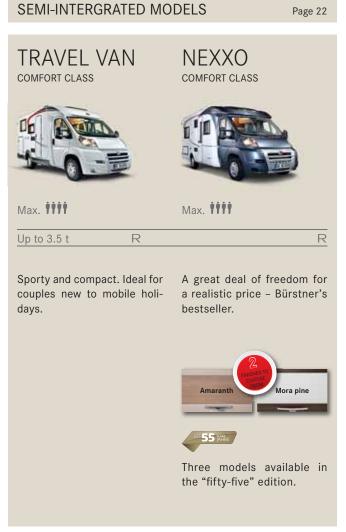

TRAVEL VAN

manoeuvrable on the road so that you can reach any destination. Curvy coastal routes, tightly winding roads, tours through cities with narrow streets - driving will be a sheer delight in the Travel Van.

chassis - this vehicle offers pure driving dynamics.

And in the interior you'll discover even more reasons why the Travel Van has become a real bestseller in the Bürstner fleet and is constantly gaining new fans.

searching for that new special place and those who have already found it. Thanks to its excellent road performance, every mile of road will be part of your holiday.

NEXXO

Well-thought-out floor plans will pamper you with many

Well-thought-out floor plans will pamper you with many attractive and practical details. Its versatility and chic design have made the Nexxo one of the most popular motorhomes in the Bürstner fleet.

In celebration of our 55th anniversary, you can make your dream of a perfect holiday come true at an even more affordable price. The Nexxo t 685, Nexxo t 690 G and Nexxo t 740 models are available in the "fifty-five" edition and impress with their comprehensive features at an affordable anniversary price.

Mora pine

Amaranth

LIVING COMFORT

- Just as comfortable as at: Relax in the spacious seating area at night while watching television on the 21-inch screen, which simply disappears into the TV cabinet when not in use.
- Whets your appetite: The L-shaped kitchen creates lots of space to cook, while the roller-mounted drawers provide room for dishes and kitchen appliances.
- Freshness on board: Thanks to the modern 150-litre refrigerator with a 25-litre freezer compartment, your groceries will always be optimally chilled on the road.