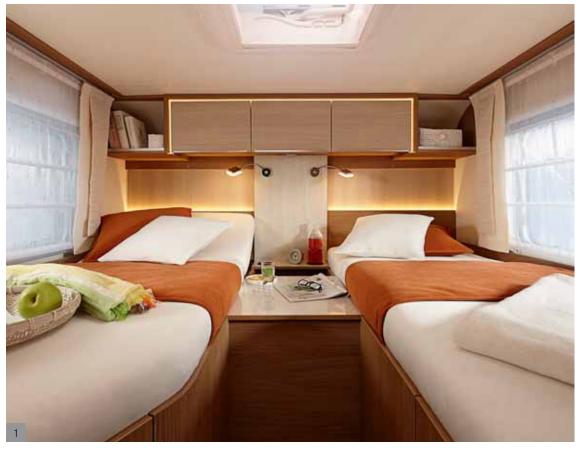

## SWEET DREAMS COME AS STANDARD

An unlimited sense of comfort and well-being also includes a restful night's sleep. In a Bürstner you'll enjoy the relaxation you need after an eventful day on holiday so that you can recharge for your next adventure. Is there anything better than waking up refreshed and then perhaps staying in bed for just a little while longer?

That's why in a Bürstner all fixed beds come with high-quality cold foam mattresses. Anti-allergenic mattress covers and rubber-supported slatted frames guarantee complete relaxation. There are also other clever comfort ideas in the bedroom to make resting an experience of well-being. Sleep well – and sweet dreams!

## Halogen uplighters and 12 V reading spot lights

Have light where you need it. The angle of the spotlights can be adjusted and freely moved along the track.

Storage compartments under the single beds

There's plenty of storage space under the bed (t 640).

Footrest in the entry area

The folding footrest will allow you to expand your seating area. Simply put your legs up and relax.

Memory foam mattress and special slatted frame in the fold-down bed and single beds The memory foam mattresses, which are standard in all fixed beds (with anti-allergenic, washable mattress covers), support the body along its contours, thus relieving the back. Slatted frames with flexible rubber supports optimally distribute your body weight.