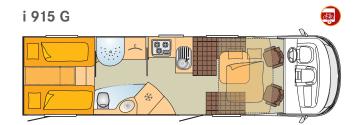

our body weight.



#### Paint options

Three paint options are available to choose from: opal (standard) as well as silver and white (optional at no extra charge).



#### Electric wastewater valve

Empty the wastewater tank comfortably. The release mechanism has been located practically, so that it is easy to reach.



#### High-performance pump

No "bubbling" water – instead you'll enjoy great water pressure in the kitchen and bathroom.



#### Webasto auxiliary heating

Perfect for the ideal indoor climate, to keep the windows from fogging up and for heating up the engine.



Each Bürstner motorhome is covered by a comprehensive warranty for 2 years from the date of purchase.

# EXTERIOR COLOURS

## **GRAND PANORAMA**

Opal (standard)









# FLOOR PLANS

#### **GRAND PANORAMA**







# **BONUS POINTS**

#### **GRAND PANORAMA**

- Gigantic panoramic front windscreen
- AL-KO low-frame chassis
- Hanging bus side-mirrors
- Towing capacity of up to 2 tonnes
- Cruise control
- LED daytime running lights
- Alloy rims
- Aluminium frame windows
- Double floor with floor storage compartments
- Standing headroom: 193 cm
- Fog lights
- Driver and passenger airbags
- Leather steering wheel
- Multifunctional pleated cab blinds for privacy and protection from the sun
- Auxiliary heating
- Modern electronic circuit system (BUS system) in the cabin
- Electrically operated step
- Premium XL security door (with window) including central locking
- Reverse driving camera
- Dashboard finishing
- Air conditioning in the cab (automatic)
- Alde hot water heating system
- Reliner seating
-