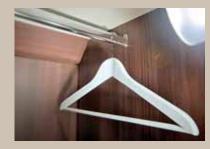

## Wardrobe with lighting

Be well organised on holiday. Thanks to the light installed in the wardrobe, you'll quickly find what you're looking for at night.

Sliding toilet

Easily push the toilet to the side to expand the shower area (t 640).