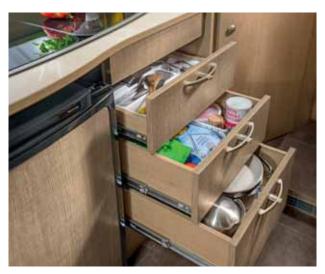

Comfort and eating simply go together. The 3-burner gas hob with glass cover makes cooking a sheer pleasure. Everything will find a permanent home in the kitchen cabinets with deep, roller-mounted drawers, and the 97-litre refrigerator even offers enough room to keep select specialties on board.