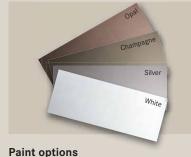

#### Paint options

Three paint options are available to choose from: opal (standard) as well as silver and white (optional at no extra charge).