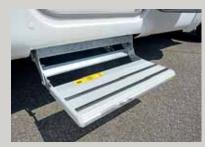

### **Electrically operated step**

The electrically operated extending steps make it easy to get in and out.