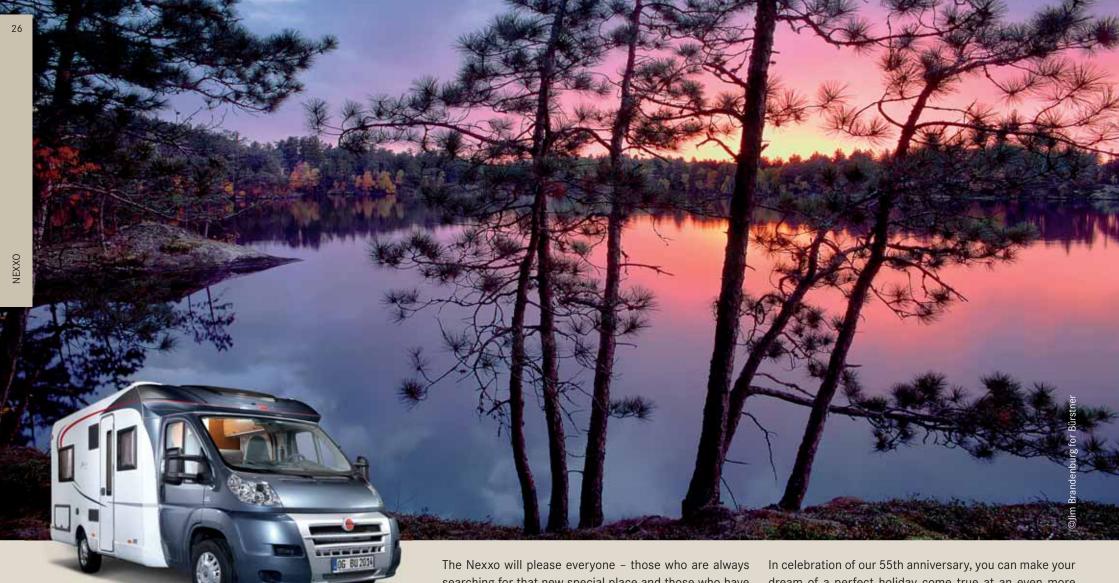

searching for that new special place and those who have already found it. Thanks to its excellent road performance, every mile of road will be part of your holiday.

NEXXO

Well-thought-out floor plans will pamper you with many

Well-thought-out floor plans will pamper you with many attractive and practical details. Its versatility and chic design have made the Nexxo one of the most popular motorhomes in the Bürstner fleet.

In celebration of our 55th anniversary, you can make your dream of a perfect holiday come true at an even more affordable price. The Nexxo t 685, Nexxo t 690 G and Nexxo t 740 models are available in the "fifty-five" edition and impress with their comprehensive features at an affordable anniversary price.