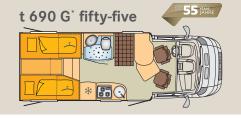

Well-thought-out floor plans will pamper you with many attractive and practical details. Its versatility and chic design have made the Nexxo one of the most popular motorhomes in the Bürstner fleet.

In celebration of our 55th anniversary, you can make your dream of a perfect holiday come true at an even more affordable price. The Nexxo t 685, Nexxo t 690 G and Nexxo t 740 models are available in the "fifty-five" edition and impress with their comprehensive features at an affordable anniversary price.

## **NEXXO**

t 569

t 660°

t 720°

t 728 G

t 729\*

\*Also optionally available as an L-shaped seating area.

Additional "fifty-five" layouts are available

#### it 586

#### it 695

#### it 590

#### it 650