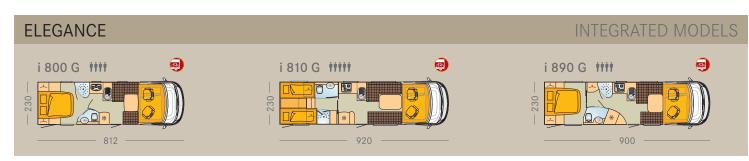

## ELEGANCE

## **ELEGANCE**

i 800 G

i 810 G

i 890 G

#### **ELEGANCE**

- AL-KO low-frame chassis with wide-track rear axle
- Fog lights
- Cruise control
- Dashboard finishing
- Electric wastewater valve
- Reverse driving camera
- Cab air conditioning (manual)
- Rotating pilot seats, height and angle are adjustable
- Carpeting in the cab
- Electrically operated step
- Indirect lighting concept