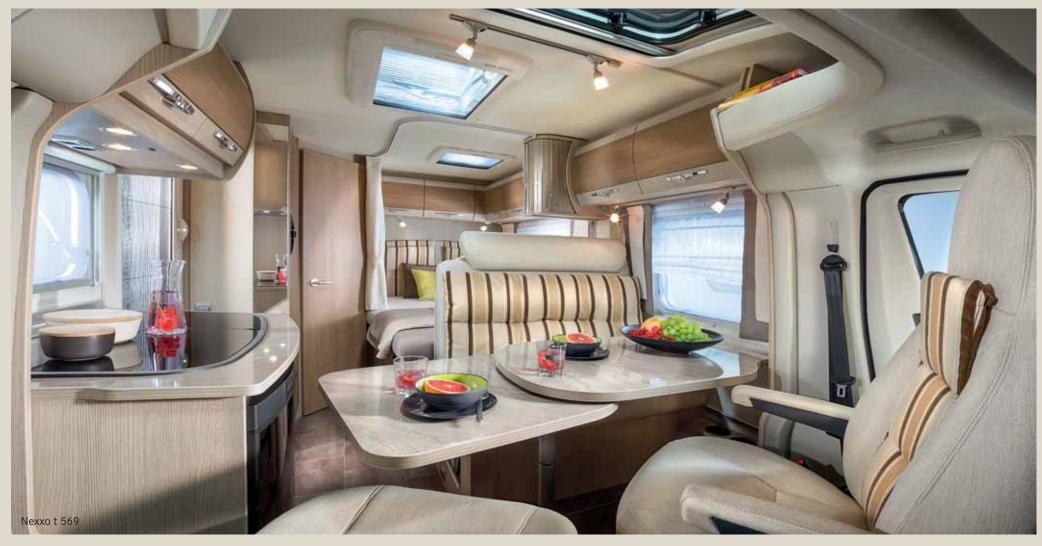

Mora pine

Amaranth

LIVING COMFORT

- Just as comfortable as at: Relax in the spacious seating area at night while watching television on the 21-inch screen, which simply disappears into the TV cabinet when not in use.
- Whets your appetite: The L-shaped kitchen creates lots of space to cook, while the roller-mounted drawers provide room for dishes and kitchen appliances.
- Freshness on board: Thanks to the modern 150-litre refrigerator with a 25-litre freezer compartment, your groceries will always be optimally chilled on the road.

- Easy access: The two single beds in the rear make going to bed and waking up especially comfortable. Reading spotlights, practical wall pockets and spacious storage cupboards emphasise the sense of comfort and well-being in the bedroom.
- Hidden clothing: A space-saving wardrobe is located under the single beds.
- Making room: Swivel the washbasin and back wall to the side to create a spacious shower area. The indirect lighting, the ample storage options and the high-quality furniture finish turn the bathroom into a wellness oasis. The optimally placed skylight lets a lot of light and fresh air into the interior and quickly lets out moisture after showering. Extra storage compartments in the wall guarantee that everything you need in the bathroom will stay in place while on the road.