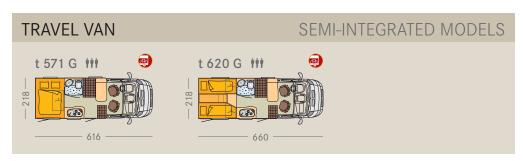

## TRAVEL VAN

t 571 G

t 620 G

## TRAVEL VAN

- Aerodynamic design
- + Up to 3 berths
- Elegant exterior look in smooth metal panelling
- + Compact size, exterior width only 2.20 m
- + 3 exterior paint finishes to choose from
- 1 2-tonne towing limit (1,700 kg on the t 620 G)
- Well-thought-out space concept
- + 44 upholstery designs available
- Swivelling pilot seats in the upholstery design
- Adjustable and extendable table top
- Pleated blackout blinds in the cab.
- FlexoBad (flexible bathroom)
- + Flush-fitted hob with glass cover
- Midi Heki
- + Lockable service hatches
- Electrically operated step

TRAVEL VAN

manoeuvrable on the road so that you can reach any destination. Curvy coastal routes, tightly winding roads, tours through cities with narrow streets - driving will be a sheer delight in the Travel Van.

chassis - this vehicle offers pure driving dynamics.

And in the interior you'll discover even more reasons why the Travel Van has become a real bestseller in the Bürstner fleet and is constantly gaining new fans.

## A NICE AND BRIGHT DESIGN AND FINISH

The two-tone furniture fronts emphasise the interior's modern look. Elegant handles, easy-to-use push locks and covered hinges combine attractive design with a high degree of functionality.