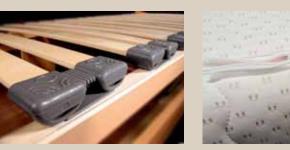

That's why in a Bürstner all fixed beds come with high-quality cold foam mattresses. Anti-allergenic mattress covers and rubber-supported slatted frames guarantee complete relaxation. There are also other clever comfort ideas in the bedroom to make resting an experience of well-being. Sleep well – and sweet dreams!

Footrest in the entry area

The folding footrest will allow you to expand your seating area. Simply put your legs up and relax.

Memory foam mattress and special slatted frame in the fold-down bed and single beds The memory foam mattresses, which are standard in all fixed beds (with anti-allergenic, washable mattress covers), support the body along its contours, thus relieving the back. Slatted frames with flexible rubber supports optimally distribute your body weight.

## Memory foam mattress and special slatted frame

The memory foam mattresses, which are standard in all fixed beds, support the body along its contours, thus relieving the back. Slatted frames with flexible rubber supports optimally distribute your body weight.