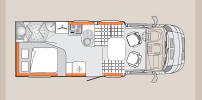

## FLOOR PLANS

**EXTERIOR COLOURS** 

t 605

t 645

t 640

## TRAVEL VAN

t 571 G

t 620 G

## **NEXXO**

t 569

t 660°

t 720°

t 728 G

t 729\*

\*Also optionally available as an L-shaped seating area.

Additional "fifty-five" layouts are available