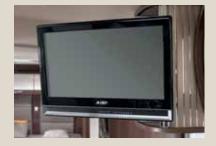

#### Good entertainment

There's room for your TV (up to 21") in the neat TV cabinet so that you won't miss your favourite show.

#### **Good entertainment**

There's room for your TV (up to 21") in the neat TV cabinet so that you won't miss your favourite show.