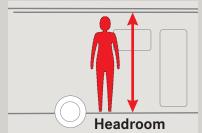

1.95 m of headroom makes it easier for taller people to move around.

#### **IXEO TIME**

- Unique space concept with four fixed berths and seats (up to six berths in the it 650)
- + All models with a 3.5-tonne rating
- Vehicle height only 2.75 m
- Interior standing headroom up to 2.00 m
- Memory foam mattress with special slatted frame in the fixed bed and fold-down bed
- + Fold-down bed 1.97 x 1.43 m
- Coupe entry
- Pleated blackout blinds in the cab.
- Height and angle of driver seat can be adjusted
- 60 / 120-litre water tank (for variable use)