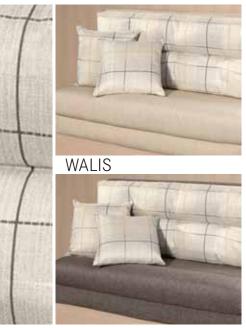

# 44 LIVING DESIGNS TO CHOOSE FROM

IT TAKES JUST TWO STEPS TO CREATE YOUR INDIVIDUAL AMBIANCE FOR A SENSE OF WELL-BEING

- 1. Select the upholstery quality you like most. You can choose from a total of four high-quality materials.
- **2.** The back cushion adds a splash of colour. Select from up to eight different options depending on the category.

# 1. SELECT YOUR UPHOLSTERY QUALITY

# SELECTION OF MATERIALS

# 2. SELECT YOUR BACK CUSHION (each available in combination with woven textile or imitation leather upholstery)