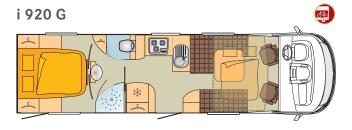

r body weight.



#### Paint options

Three paint options are available to choose from: opal (standard) as well as silver and white (optional at no extra charge).



#### Electric wastewater valve

Empty the wastewater tank comfortably. The release mechanism has been located practically, so that it is easy to reach.



#### High-performance pump

No "bubbling" water – instead you'll enjoy great water pressure in the kitchen and bathroom.



#### Webasto auxiliary heating

Perfect for the ideal indoor climate, to keep the windows from fogging up and for heating up the engine.



Each Bürstner motorhome is covered by a comprehensive warranty for 2 years from the date of purchase.

# EXTERIOR COLOURS

## **GRAND PANORAMA**

Opal (standard)









# FLOOR PLANS

#### **GRAND PANORAMA**







# **BONUS POINTS**

#### **GRAND PANORAMA**

- Gigantic panoramic front windscreen
- AL-KO low-frame chassis
- Hanging bus side-mirrors
- Towing capacity of up to 2 tonnes
- Cruise control
- LED daytime running lights
- Alloy rims
- Aluminium frame windows
- Double floor with floor storage compartments
- Standing headroom: 193 cm
- Fog lights
- Driver and passenger airbags
- Leather steering wheel
- Multifunctional pleated cab blinds for privacy and protection from the sun
- Auxiliary heating
- Modern electronic circuit system (BUS system) in the cabin
- Electrically operated step
- Premium XL security door (with window) including central locking
- Reverse driving camera
- Dashboard finishing
- Air conditioning in the cab (automatic)
- Alde hot water heating system
- Reliner seating
- Dr