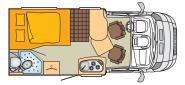

## FLOOR PLANS

## **IXEO TIME**

#### it 586

#### it 695

#### it 590

#### it 650

## **BONUS POINTS**

#### **IXEO TIME**

- Unique space concept with four fixed berths and seats (up to six berths in the it 650)
- + All models with a 3.5-tonne rating
- Vehicle height only 2.75 m
- Interior standing headroom up to 2.00 m
- Memory foam mattress with special slatted frame in the fixed bed and fold-down bed
- + Fold-down bed 1.97 x 1.43 m
- Coupe entry
- Pleated blackout blinds in the cab.
- Height and angle of driver seat can be adjusted
- 60 / 120-litre water tank (for variable use)