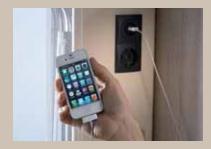

## STANDARD FEATURES (EXCERPTS)

**USB** port

A USB connection via the 230V socket supplies electricity to charge your smartphone or tablet.

#### **USB** port

A USB connection via the 230V socket supplies electricity to charge your smartphone or tablet.