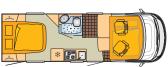

## FLOOR PLANS

## TRAVEL VAN

t 571 G

t 620 G

## **NEXXO**

t 569

t 660°

t 720°

t 728 G

t 729\*

\*Also optionally available as an L-shaped seating area.

Additional "fifty-five" layouts are available

in the UK - please get the specific "fiftyfive" folder from your dealer or online at: www.buerstner.com