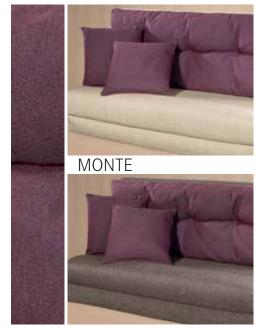

# 44 LIVING DESIGNS TO CHOOSE FROM

IT TAKES JUST TWO STEPS TO CREATE YOUR INDIVIDUAL AMBIANCE FOR A SENSE OF WELL-BEING

- 1. Select the upholstery quality you like most. You can choose from a total of four high-quality materials.
- **2.** The back cushion adds a splash of colour. Select from up to eight different options depending on the category.

# 1. SELECT YOUR UPHOLSTERY QUALITY

#### THE NEW UPHOLSTERY GENERATION

#### Innovative and customer-oriented:

- Up to 44 high-quality living designs to choose from
- Greater seating comfort thanks to the new upholstery design
- Back cushion is removable and easy to clean

# SELECTION OF MATERIALS

# 2. SELECT YOUR BACK CUSHION (each available in combination with woven textile or imitation leather upholstery)