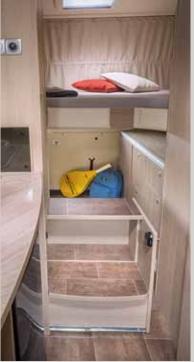

Floor storage compartment

A practical benefit thanks to the extra storage compartment integrated into the floor.

Steps to the fold-down bed

Use the steps to get into bed even more comfortably. The steps also contain extra storage space so that your shoes will be within reach (t 605).