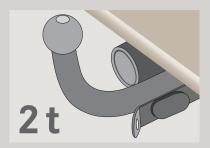

## Two tonne towing capacity

For boats, motorcycles or whatever you like: the Brevio can tow it along (optional trailer hitch).

Development, production and sales are certified according to the international standard ISO 9001:2000.