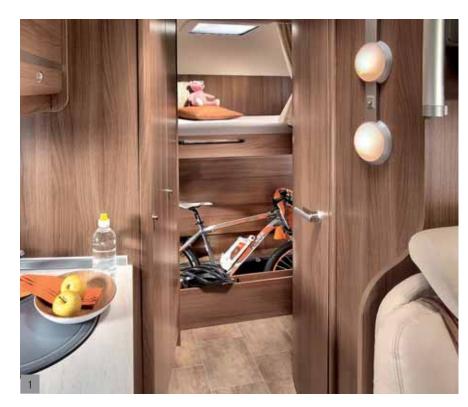

### Rear garage

Those who enjoy being athletic while on holiday will find plenty of secure space for their bikes in models with a rear garage.

#### Rear garage

Those who enjoy being athletic while on holiday will find plenty of secure space for their bikes in models with a rear garage.

#### Rear garage

The spacious rear garage provides room for a bicycle or scooter, which can be secured with straps and rails. You'll also find many practical shelves here.