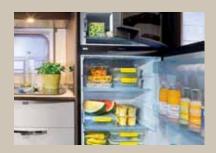

Comfort and eating simply go together. The 3-burner gas hob with glass cover makes cooking a sheer pleasure. Everything will find a permanent home in the kitchen cabinets with deep, roller-mounted drawers, and the 97-litre refrigerator even offers enough room to keep select specialties on board.

Mora pine

Amaranth

LIVING COMFORT

- Just as comfortable as at: Relax in the spacious seating area at night while watching television on the 21-inch screen, which simply disappears into the TV cabinet when not in use.
- Whets your appetite: The L-shaped kitchen creates lots of space to cook, while the roller-mounted drawers provide room for dishes and kitchen appliances.
- Freshness on board: Thanks to the modern 150-litre refrigerator with a 25-litre freezer compartment, your groceries will always be optimally chilled on the road.

**Pure enjoyment:** The modern kitchen with designer fittings makes cooking an exquisite experience. No matter whether you're preparing large or small meals, the 150 litre refrigerator has plenty of space.

#### 150-litre refrigerator

Always have perfectly chilled groceries thanks to a 150-litre refrigerator with a separate 25-litre freezer compartment (all Aviano and Elegance models).

#### 150-litre refrigerator

A 150-litre refrigerator with a separate 25-litre freezer compartment ensures that your groceries are always perfectly chilled while on the road.