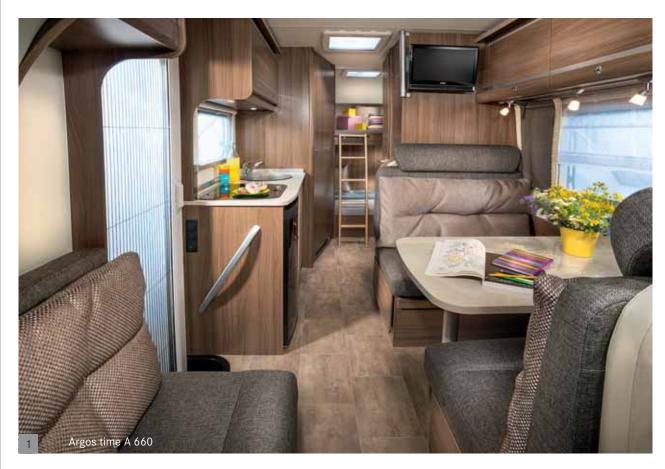

# A FAMILY HOLIDAY? WHY NOT!?

The Argos time is popular with families thanks to its spacious interior design. And because it takes safety seriously. All benches in the double dinette can be equipped with three-point seatbelts so that family members can

sit together even while on the road. The comfortable memory foam mattress in the alcove invites you to enjoy an outstanding feeling of well-being. If you want more space, simply raise the alcove bed.

- Bon appetit: In the functional kitchen in the Argos time, you can whip up a delicious meal and then serve it in the seating area. There's plenty of room for pots, pans and all other kitchen utensils. The 104-litre refrigerator with a freezer compartment keeps drinks and groceries fresh.
- Spacious: There's room for everything in the large wardrobe.
- Full of good ideas: A 3-burner gas hob guarantees that the way to your family's heart also goes through the stomach. When the kitchen is not in use, the hob and sink can be covered up for more work surface.

- Pretty clever: If the bottom bed isn't needed, simply fold it up to create a garage that is also accessible from the outside (Argos time A 660).
- Friendly: The windows let lots of light and air into the alcove (bed dimensions 202 x 145 cm).