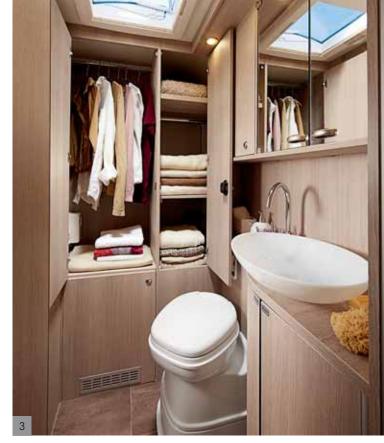

## GET A LIVELY START TO THE DAY

What's better than being able to enjoy a relaxing shower after a long drive, a day on the beach or after exercising? The morning also gets off to a much better start when you can indulge in your bathroom ritual with all your senses. No matter whether you prefer things more spacious or space saving, Bürstner has the right solution to suit every wish.

More space: Experience maximum freedom of movement in the RaumBad (spacious bathroom). A door visually separates it from the rest of the living area. This spatial separation makes it possible for someone to shower on one side and someone else to use the washbasin on the other.

Luxury spa: It goes without saying that the bathroom area in the Elegance is a wellness oasis. The separate shower

provides plenty of space for a delightful showering experience. Other upscale details: a large, illuminated mirror, practical radiator, towel holder and plenty of shelves for hygiene articles and cosmetics. A large wardrobe stores your clothing. A sliding door (1) can be used to separate the bathroom area from the bedroom.