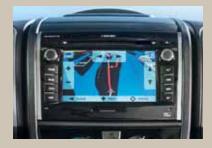

## ACCESSORIES (EXCERPTS)

Alloy rims

The alloy rims cut down on weight and are sporty.

Zenec ZE-NC 3711 D navigation de-

**vice:** Navigate, connect to the reversing camera, enter the vehicle profile and much more.

#### **Navigation device**

It's all inside: Radio and navigation device with integrated display for route planning and a reverse driving camera.