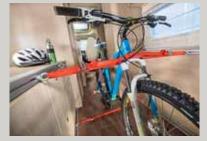

### Rear garage

Those who enjoy being athletic while on holiday will find plenty of secure space for their bikes in models with a rear garage.

#### Rear garage

Those who enjoy being athletic while on holiday will find plenty of secure space for their bikes in models with a rear garage.

#### Rear garage

The spacious rear garage provides room for a bicycle or scooter, which can be secured with straps and rails. You'll also find many practical shelves here.