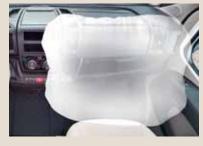

#### Airbags

The safety technology will protect you in the event of an accident. A driver airbag is standard on all Brevio models. A front passenger airbag is also available as an optional feature.

## Airbag

The safety technology will protect you in the event of an accident. A driver airbag is standard on all semi-integrated models. A front passenger airbag is also available as an optional feature.

#### Airbag

The safety technology will protect you in the event of an accident. A driver airbag is standard on all integrated models.

#### Driver and passenger airbags

The safety technology will protect you in the event of an accident. Driver and passenger airbags are standard on the Grand Panorama.