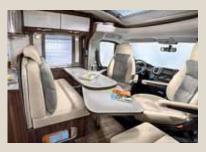

## ALMOST TOO NICE FOR EVERYDAY USE

The Brevio's interior concept is impressive. Two-tone furniture fronts in an Amaranth finish characterise the modern design. Many light sources, some with LED technology, exude an atmosphere of comfort and wellbeing. The living area also comes into its own thanks to the elevated headroom provided by the cappuccino roof. Light from the skyroof brightens up the entire seating area.

LIVING COMFORT

Spacious comfort: On the inside you won't even notice the Brevio's compact exterior dimensions. When you see the fully equipped kitchen with hob, refrigerator and lots of storage space, you'll know that you won't have to do without a thing. And in the rear seating area under the fold-down bed you'll be able to sit together comfortably and enjoy a pleasant end to the day night after night.

- Multi-talent: In a matter of seconds the fold-down bed comes down to reveal two full-size berths. Four times as good: If you need more sleeping space, the seating area can be converted into a comfortable double bed (t 645).
- A peaceful oasis: Rubber-supported slatted frames and comfortable memory foam mattresses guarantee a restful night's sleep.
- A true wonder in terms of space: When the washbasin is swivelled to the side you can shower in comfort – and thanks to mirror the room seems even bigger.