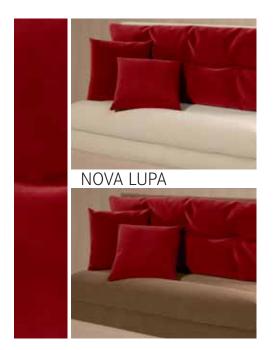

# FABRIC VARIETY - NOVA QUALITY

Easy to clean. Agreeable to the skin. Long-lasting.

#### Innovative and customer-oriented:

- 10 Nova Quality colour combinations to choose from
- Greater seating comfort thanks to the new upholstery design
- Back cushion is removable and easy to clean

# **BACK CUSHION**

Nova Quality is a revolutionary synthetic fibre that is extremely durable and resistant to dirt. If you happen to spill something, you just need a cloth and some fresh water to get rid of any trace.

At the same time, this breathable upholstery feels wonderfully warm and soft – and great on the skin. You'll also like the fact that Nova Quality is available as an option on all models (standard in the Argos and Elegance).