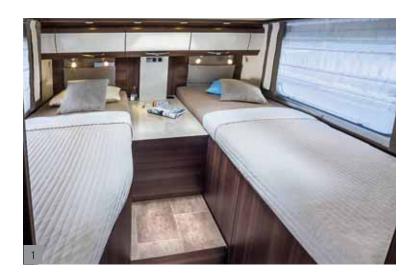

- Easy access: The two single beds in the rear make going to bed and waking up especially comfortable. Reading spotlights, practical wall pockets and spacious storage cupboards emphasise the sense of comfort and well-being in the bedroom.
- Hidden clothing: A space-saving wardrobe is located under the single beds.
- Making room: Swivel the washbasin and back wall to the side to create a spacious shower area. The indirect lighting, the ample storage options and the high-quality furniture finish turn the bathroom into a wellness oasis. The optimally placed skylight lets a lot of light and fresh air into the interior and quickly lets out moisture after showering. Extra storage compartments in the wall guarantee that everything you need in the bathroom will stay in place while on the road.