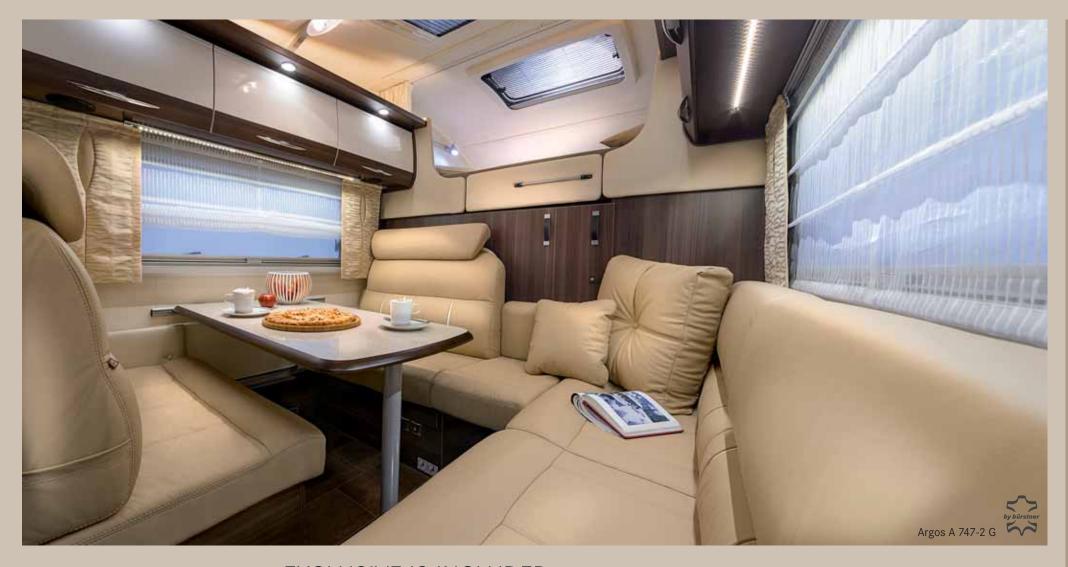

# EXCLUSIVE IS INCLUDED

The high-quality interior design will give your holiday in the Argos a special touch of luxury. No matter where you look: loving attention to detail can be seen everywhere.

The large side bench can be combined with the seating area to create a gigantic couch.

Lean back in the comfortable Reliner seat and enjoy the day.

Integrated spotlights above the storage cupboards emphasise the tasteful furniture finish. Perfectly finished genuine wood edges give the interior its final touch.