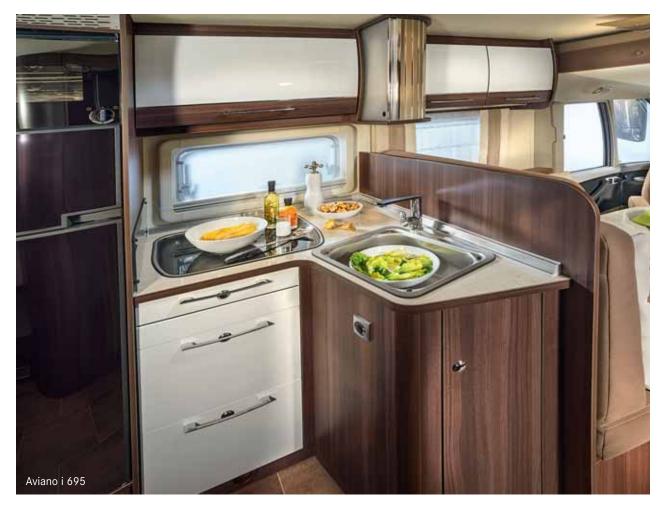

# LOTS OF ROOM TO ENJOY

No matter whether you feel like having a cosy night as a couple or inviting friends over, the tastefully designed living area of the Aviano offers plenty of space. When the pilot seats in the cab are turned 180°, a genuine oasis of well-being is created in combination with the L-shaped seating area.

The i 727 indulges you with a harmonious interior design. The illuminated entry rail reveals loving attention to detail, while a wonderful night's sleep awaits you in the large double bed in the spacious rear.

**Pure enjoyment:** The modern kitchen with designer fittings makes cooking an exquisite experience. No matter whether you're preparing large or small meals, the 150 litre refrigerator has plenty of space.