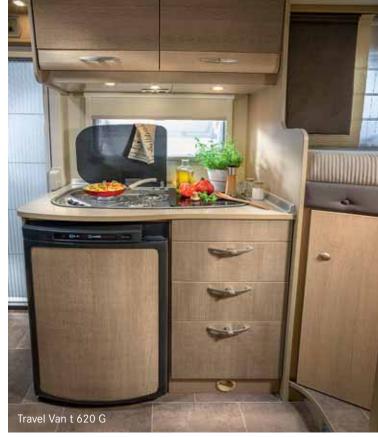

Comfort and eating simply go together. The 3-burner gas hob with glass cover makes cooking a sheer pleasure. Everything will find a permanent home in the kitchen cabinets with deep, roller-mounted drawers, and the 97-litre refrigerator even offers enough room to keep select specialties on board.