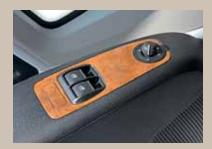

#### Power windows

Then simply press the button (optional wood finish).

#### **Power windows**

Need some fresh air? Then simply press the button (optional wood finish).