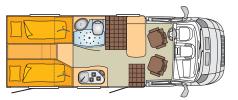

## FLOOR PLANS

## TRAVEL VAN

t 571 G

t 620 G

## **NEXXO**

t 569

t 660°

t 720°

t 728 G

t 729\*

\*Also optionally available as an L-shaped seating area.

Additional "fifty-five" layouts are available

## TRAVEL VAN

- Aerodynamic design
- + Up to 3 berths
- Elegant exterior look in smooth metal panelling
- + Compact size, exterior width only 2.20 m
- + 3 exterior paint finishes to choose from
- 1 2-tonne towing limit (1,700 kg on the t 620 G)
- Well-thought-out space concept
- + 44 upholstery designs available
- Swivelling pilot seats in the upholstery design
- Adjustable and extendable table top
- Pleated blackout blinds in the cab.
- FlexoBad (flexible bathroom)
- + Flush-fitted hob with glass cover
- Midi Heki
- + Lockable service hatches
- Electrically operated step

## **NEXXO**

- Low-frame chassis with wide-track rear axle
- 4 paint finishes to choose from
- Available in 2 different furniture finishes
- Coupe entry (except for the t 569)
- Pleated blackout blinds in the cab
- Swivelling pilot seats in the same design as the living area
- Large skyroof for more light in the seating area (optional)
- Height and angle of driver and passenger seats can be adjusted
- Electric windows and central locking (cab)
- 44 upholstery designs available
- Fixed beds with slatted frames and memory foam mattresses
- + Fitted sheets for all beds (standard)
- Mounting bracket for a flatscreen TV (up to 21" in some models)
- Lockable service hatches
- LED awning light