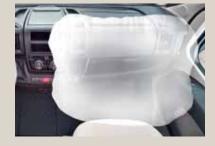

#### Airbags

The safety technology will protect you in the event of an accident. A driver airbag is standard on all Brevio models. A front passenger airbag is also available as an optional feature.

#### Airbag

The safety technology will protect you in the event of an accident. A driver airbag is standard on all integrated models.