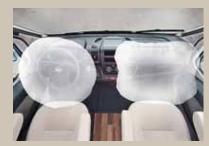

#### Airbags

The safety technology will protect you in the event of an accident. A driver airbag is standard on all Brevio models. A front passenger airbag is also available as an optional feature.

## Airbag

The safety technology will protect you in the event of an accident. A driver airbag is standard on all semi-integrated models. A front passenger airbag is also available as an optional feature.

#### Airbag

The safety technology will protect you in the event of an accident. A driver airbag is standard on all Ixeo Class models.

#### Airbag

The safety technology will protect you in the event of an accident. A driver airbag is standard on all integrated models.

#### Driver and passenger airbags

The safety technology will protect you in the event of an accident. Driver and passenger airbags are standard on the Grand Panorama.