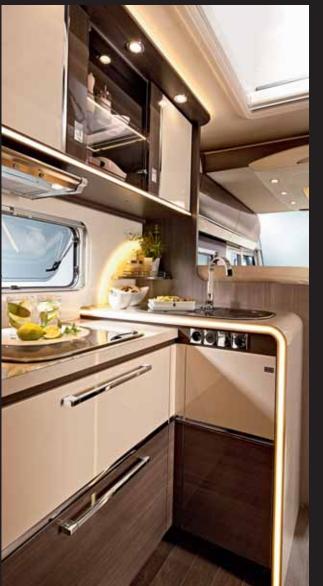

Seating areas Bathroom/toilet

**GRAND** PANORAMA of integrated motorhomes. Everything is bigger, more comfortable and more luxurious.

When you step into the interior, the gigantic panoramic windscreen impresses with breath-taking views of magical landscapes. The interior furnishings are in a class of their own. Each and every detail is intended to create a unique atmosphere of well-being to delight you. This way every second of your holiday journey will become a very special moment.

# A LUXURY SUITE WITH A BETTER VIEW

Attractive furniture with an elegant finish wherever you look. Only the best is good enough for the interior of the Grand Panorama. It's a grand feeling to know that you don't have to do without anything. This is

seduction at the highest level, which you will enjoy with all of your senses. An electric blackout blind system meets the need for privacy and protection from the sun.

The fascination of the Grand Panorama can only be experienced. What makes it special can be seen – and felt – throughout. The loving attention to detail makes

all the difference: whether it's the lighting applications, which are even integrated into the edge of the table, the gloss furniture finishes or the exclusive leather – everything

around you exudes an ambience of comfort and well-being that's in a class of its own. For a completely new type of travelling experience.