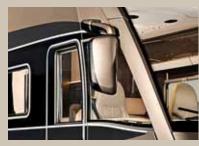

#### **BUS** mirrors

The large mirrors provide a better rear view and also cut down on blind spots.