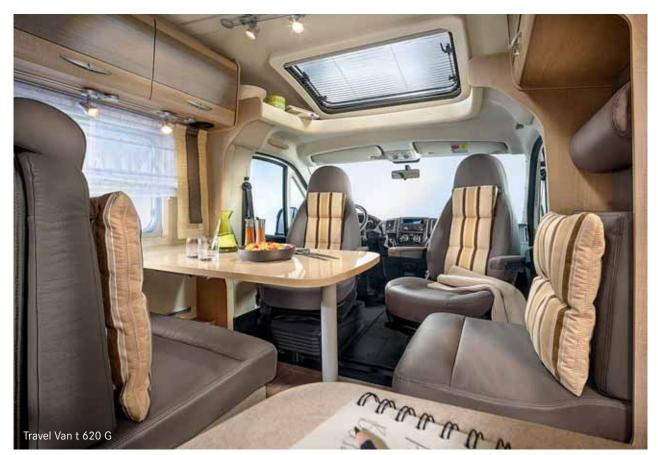

TRAVEL VAN

manoeuvrable on the road so that you can reach any destination. Curvy coastal routes, tightly winding roads, tours through cities with narrow streets - driving will be a sheer delight in the Travel Van.

chassis - this vehicle offers pure driving dynamics.

And in the interior you'll discover even more reasons why the Travel Van has become a real bestseller in the Bürstner fleet and is constantly gaining new fans.

## A NICE AND BRIGHT DESIGN AND FINISH

The two-tone furniture fronts emphasise the interior's modern look. Elegant handles, easy-to-use push locks and covered hinges combine attractive design with a high degree of functionality.

Bürstner is also a clear trendsetter when it comes to variety and individuality. Choose from 44 living designs to express your very own personal style. The back cushions not only provide greater seating comfort, but can also be removed with a zip for easy cleaning.

The large skyroof with integrated pleated blinds and insect screen (optional) and the well-thought-out lighting concept with adjustable spotlights will allow you to create the right lighting for any mood.