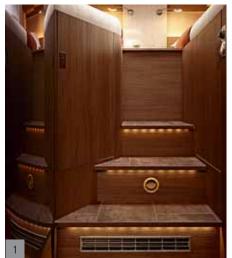

Comfortable: The nicely illuminated steps with integrated storage help you get into bed comfortably.

A true wonder in terms of space: Simply swivel the entire washbasin area to the side and you'll have plenty of room for a delightful shower.