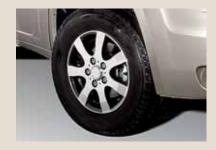

## ACCESSORIES (EXCERPTS)

Alloy rims

The alloy rims cut down on weight and are sporty.

Zenec ZE-NC 3711 D navigation de-

**vice:** Navigate, connect to the reversing camera, enter the vehicle profile and much more.