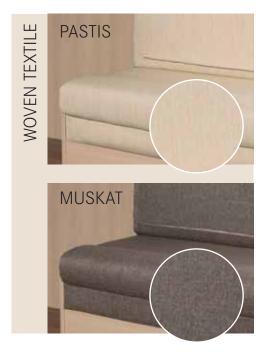

# 2 FINISHES TO CHOOSE FROM

In four of our model ranges you have the option to select from two furniture finishes.

Magnolia

# SELECTION OF MATERIALS