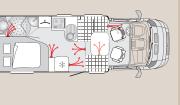

ish).



#### Rear garage

The spacious rear garage provides room for a bicycle or scooter, which can be secured with straps and rails. You'll also find many practical shelves here.



#### Aluminium frame windows

The aerodynamic design of the tinted windows with flush fitting aluminium frames minimises wind resistance and wind noise (Argos).



#### Reverse driving camera

The reverse driving camera makes it easy to see even low obstacles when manoeuvring the vehicle (Argos).



#### Alde hot water heating system

Guarantees even heat distribution down to the last corner and boasts low energy consumption and extremely quiet operation (Argos).



#### Truma warm air heating system

Thanks to its quiet and powerful fans, optimum distribution of warm air is guaranteed inside (Argos time).



#### Service panel

You'll have all of the technology in view and under control thanks to the onboard control unit (Argos).



#### **HARTAL Premium cabin door**

The double locking mechanism of the premium door provides extra security. It is connected to the central locking system as a standard feature (Argos).



#### **Electrically operated step**

The electrically operated extending steps make it easy to get in and out.



#### Door sills

Striking sills on the driver and passenger doors emphasise the dynamic character of the Argos.



#### **Toptron Crash Protection Unit**

In the event of a crash (or if the vehicle is dangerously tilted at a sharp angle), it seals off the gas supply and turns off all gas-consuming devices (Argos).

# STANDARD FEATURES (EXCERPTS)



#### Fixed and a