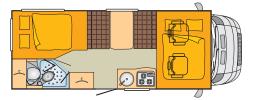

## FLOOR PLANS

**EXTERIOR COLOURS** 

t 605

t 645

t 640

## TRAVEL VAN

t 571 G

t 620 G

## **NEXXO**

t 569

t 660°

t 720°

t 728 G

t 729\*

\*Also optionally available as an L-shaped seating area.

Additional "fifty-five" layouts are available