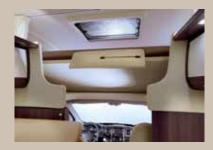

## Skyroof

The light that comes in from the skyroof above the cab brightens up the entire seating area and lets fresh air into the living area.

### Mini Heki

More light, more air - a greater sense of well-being thanks to the Mini Heki. Also available as a larger Midi Heki upon request.

#### Midi Heki

The easily accessible Midi Heki in the roof gives the interior more light.

## STANDARD FEATURES (EXCERPTS)

Midi Heki

The easily accessible Midi Heki in the roof gives the interior more light.