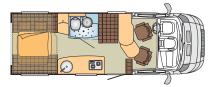

## TRAVEL VAN

t 571 G

t 620 G

## TRAVEL VAN

- Aerodynamic design
- + Up to 3 berths
- Elegant exterior look in smooth metal panelling
- + Compact size, exterior width only 2.20 m
- + 3 exterior paint finishes to choose from
- 1 2-tonne towing limit (1,700 kg on the t 620 G)
- Well-thought-out space concept
- + 44 upholstery designs available
- Swivelling pilot seats in the upholstery design
- Adjustable and extendable table top
- Pleated blackout blinds in the cab.
- FlexoBad (flexible bathroom)
- + Flush-fitted hob with glass cover
- Midi Heki
- + Lockable service hatches
- Electrically operated step