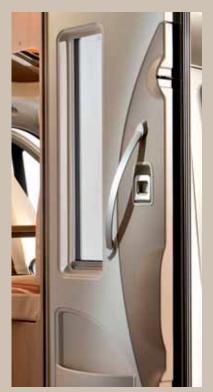

## A NICE AND BRIGHT DESIGN AND FINISH

The two-tone furniture fronts emphasise the interior's modern look. Elegant handles, easy-to-use push locks and covered hinges combine attractive design with a high degree of functionality.