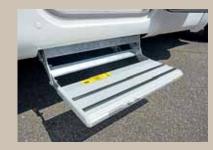

### **Electrically operated step**

The electrically operated extending steps make it easy to get in and out.

#### **Electrically operated step**

The electrically operated extending steps make it easy to get in and out.