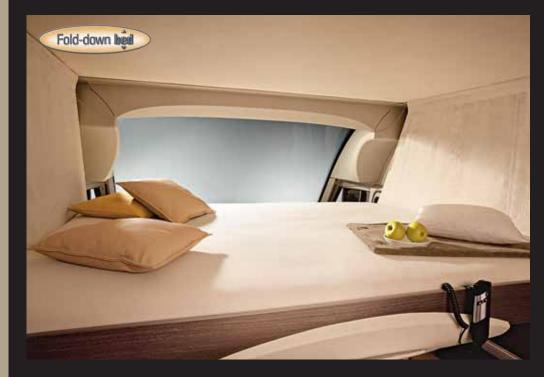

# SLEEPING COMFORT

**Relax like a king:** everything is of the highest standard! You should relax the same way you travel. In the Grand Panorama you'll sleep on high-quality super flex memory foam mattresses with rubber-supported slatted frames. Perfect for ending an eventful day.

You'll feel like royalty in your own wellness area. The many small details help to add comfort and cosiness. For example the power sockets that are hidden from view, but easy to access behind the nicely illuminated mirror cabinet. This way you'll begin and end every day refreshed and in a good mood.