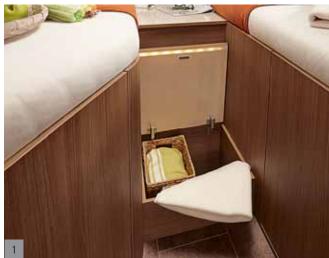

Mora pine

Noisette

- Pleasant dreams: The large fold-down bed above the cab comes with a memory foam mattress, which is so comfortable you'll be quickly whisked away into dreamland. The reading spotlights integrated into the ceiling create a relaxing ambiance.
- For a wonderful night's sleep: There's extra storage space under the comfortable single beds that can be easily accessed with steps.
- The right way to rest: The double bed, which is accessible from both sides, comes standard with a matching fitted sheet. The wardrobe and shower are directly next to the bed so you can get a quick start to the day. Another practical feature is the storage area under the bed, which is hidden behind elegant sliding doors.