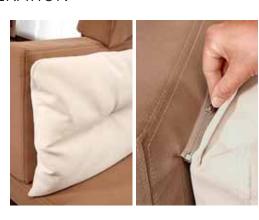

## Innovative and customer-oriented:

- Up to 44 high-quality living design combinations to choose from
- Greater seating comfort thanks to the new upholstery design
- Back cushions can be removed for cleaning

The combination with the back cushion adds a splash of colour – and harmonises perfectly with the furniture finish. The use of high-quality materials and the skilfully crafted living designs ensure that you will enjoy your individual upholstery selection for a long time to come.

The back cushions can be attached with a zip on the top and bottom so that they won't slip and can be easily removed for cleaning.