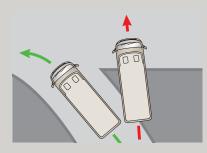

## ABS/ASR

Two technologies provide even more safety: The wheels won't skid on full braking and won't slip when you accelerate.