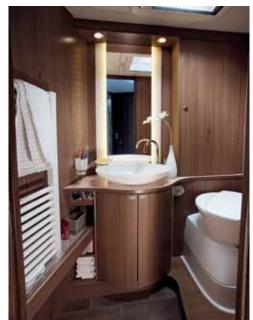

## GET A LIVELY START TO THE DAY

What's better than being able to enjoy a relaxing shower after a long drive, a day on the beach or after exercising? The morning also gets off to a much better start when you can indulge in your bathroom ritual with all your senses. No matter whether you prefer things more spacious or space saving, Bürstner has the right solution to suit every wish.

- Multi-talent: In a matter of seconds the fold-down bed comes down to reveal two full-size berths. Four times as good: If you need more sleeping space, the seating area can be converted into a comfortable double bed (t 645).
- A peaceful oasis: Rubber-supported slatted frames and comfortable memory foam mattresses guarantee a restful night's sleep.
- A true wonder in terms of space: When the washbasin is swivelled to the side you can shower in comfort – and thanks to mirror the room seems even bigger.