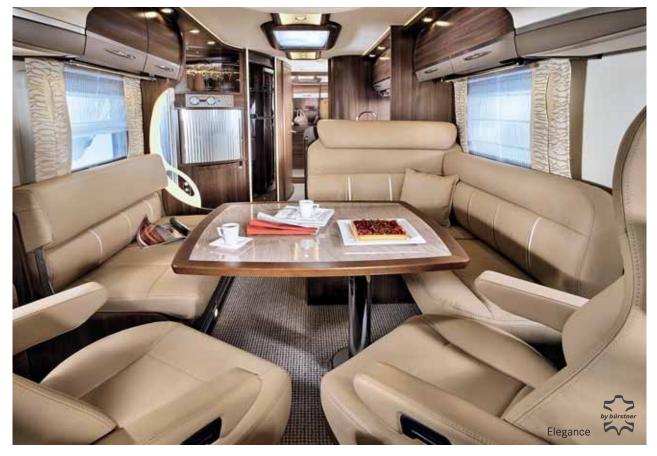

The interior of the Elegance will indulge even the most sophisticated connoisseurs with its design. No matter where you look, harmonious and luxurious ambiance is

found everywhere.

## LUXURY IS AT HOME HERE

In the Elegance, you'll love the spacious and open layout – the exquisite materials and the best workmanship used here will delight you. Everything has been designed with the sole purpose of providing you with an unlimited sense of comfort and well-being.

Handles, fittings, taps, lighting – every detail has been lovingly designed and harmoniously coordinated. Exclusive quality and elegant design is brought to perfection here.

Bog oak Magnolia

Only the best: Harmonious rounded edges, discreet colours and surprising details such as LED light strips characterise the feel-good ambiance. And the technology? The very finest, of course: a large gas hob with a glass cover, a 150-litre refrigerator in a monolithic look and spacious pull-out drawers provide the best conditions to prepare your favourite culinary specialties.