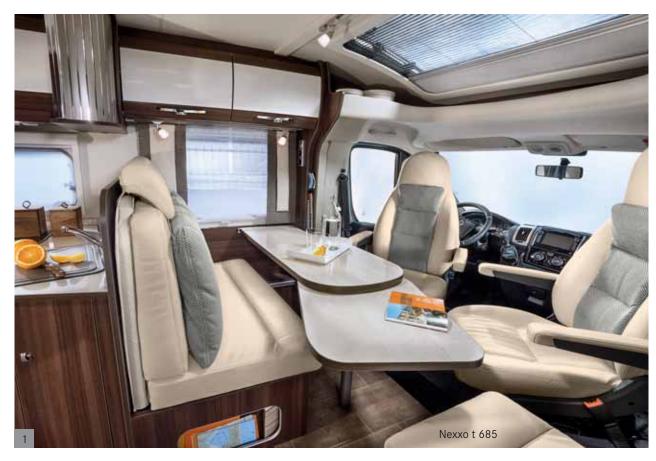

searching for that new special place and those who have already found it. Thanks to its excellent road performance, every mile of road will be part of your holiday.

NEXXO

Well-thought-out floor plans will pamper you with many

Well-thought-out floor plans will pamper you with many attractive and practical details. Its versatility and chic design have made the Nexxo one of the most popular motorhomes in the Bürstner fleet.

In celebration of our 55th anniversary, you can make your dream of a perfect holiday come true at an even more affordable price. The Nexxo t 685, Nexxo t 690 G and Nexxo t 740 models are available in the "fifty-five" edition and impress with their comprehensive features at an affordable anniversary price.

# THE INDIVIDUAL JOY OF COMFORT AND WELL-BEING

With eight different floor plans (three of which are available in the "fifty-five" edition), the Nexxo can be designed completely based on your personal preferences. Create your customised interior by choosing from

two furniture finishes and 44 living designs. The swivelling pilot seats are covered in the upholstery you select for the living area, thus perfectly fitting in with your ambiance for comfort and well-being.