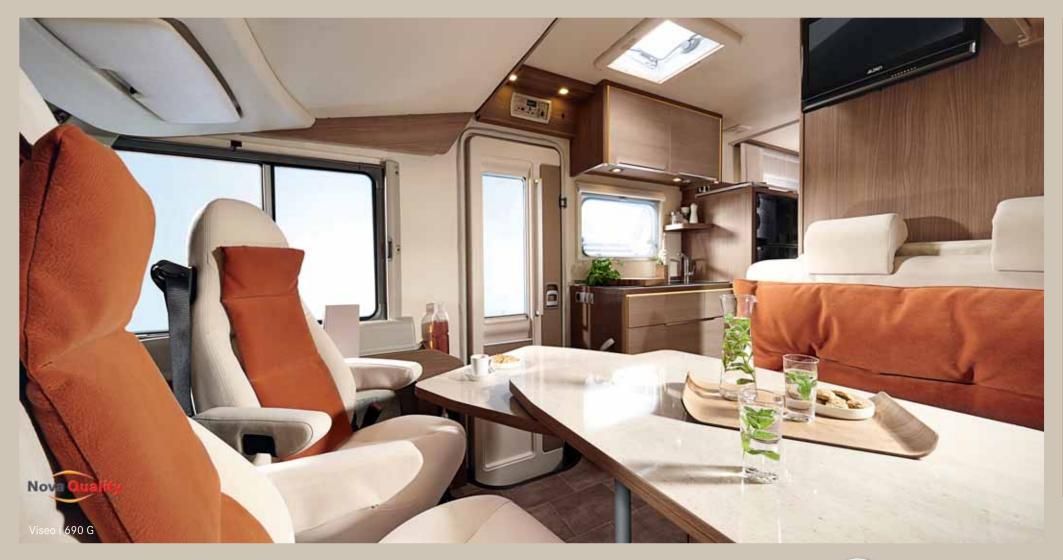

## YOU'LL LIKE SPENDING TIME HERE

In the Viseo i 690 G you'll enjoy playing host. Its straight lines and clear design accentuate its modern image. With an unobstructed view through the interior, everything seems more spacious and inviting, which will make getting together in a group extremely enjoyable. The large windows create a sunny atmosphere during the day, and at night

adjustable spotlights cast everything in the right light.

When it's time to relax after a pleasant evening, you can make yourself comfortable in the fold-down bed over the cab or in the single beds in the rear.