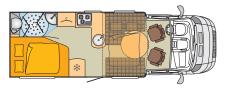

## FLOOR PLANS

**EXTERIOR COLOURS** 

t 605

t 645

t 640

## TRAVEL VAN

t 571 G

t 620 G

## **NEXXO**

t 569

t 660°

t 720°

t 728 G

t 729\*

\*Also optionally available as an L-shaped seating area.

Additional "fifty-five" layouts are available