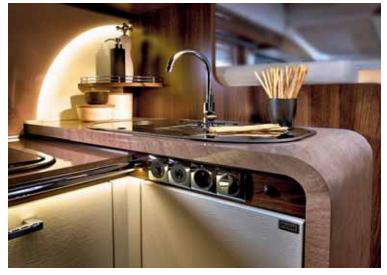

Handles, fittings, taps, lighting – every detail has been lovingly designed and harmoniously coordinated. Exclusive quality and elegant design is brought to perfection here.

Bog oak Magnolia

Only the best: Harmonious rounded edges, discreet colours and surprising details such as LED light strips characterise the feel-good ambiance. And the technology? The very finest, of course: a large gas hob with a glass cover, a 150-litre refrigerator in a monolithic look and spacious pull-out drawers provide the best conditions to prepare your favourite culinary specialties.

Gourmet kitchen: This kitchen offers everything that cooks love. With four gas hobs and an oven, your options are endless. The elevated sink means that you can work without straining your back. The extractor hood above the hob keeps odours away from the living area. The power sockets make sure you have a power supply.