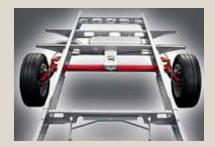

#### Fiat Ducato low-frame chassis

A patent from Fiat that makes the vehicle lighter, yet still stable. It increases the loading capacity and lowers the centre of gravity.