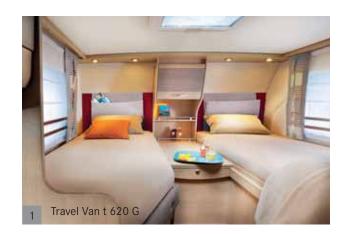

- For a perfect night's sleep: The elevated single beds with comfortable memory foam mattresses can be turned into a double bed in a matter of moments. Matching fitted sheets are also included as a standard feature.
- Hidden clothing: A space-saving ward-robe is located under the transverse double bed.
- A true wonder in terms of space: The bathroom in the Travel Van has twice as much to offer. The entire washbasin area including the base cabinet can be simply swivelled to the side to create ample room for pleasurable showers. The warm-air outlets in the bathroom are practical and, above all, perfect for the winter. When temperatures drop, the bathroom is warm and cosy even before you get in the shower.