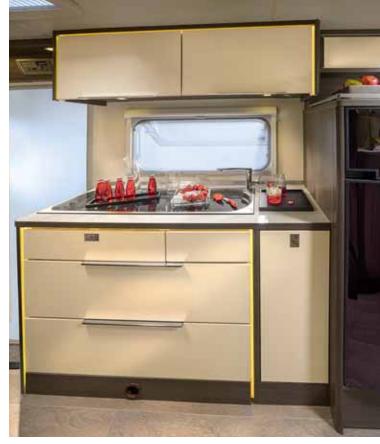

senger seats provide plenty of room around the large single column table. Large windows let in lots of light and air. In the evening, the integrated lighting creates a cosy ambiance.

**Tasteful across the board:** The kitchens in the Ixeo time not only impress with their sleek elegance, but also thanks to their pure ergonomics. All kitchen utensils can be stored in the spacious drawers for easy access and the 3-burner gas hob comes with a glass cover to expand the work surface area. The standard 104-litre refrigerator with large freezer compartment has room for everything that you would use in your kitchen at home.

#### Gas hob

The 3-burner gas hob comes with a glass cover to expand the work surface area.