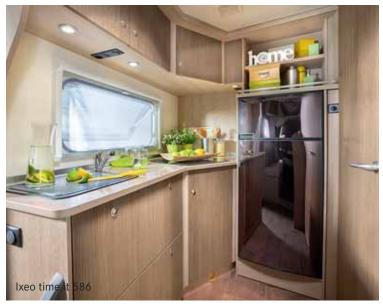

senger seats provide plenty of room around the large single column table. Large windows let in lots of light and air. In the evening, the integrated lighting creates a cosy ambiance.

**Tasteful across the board:** The kitchens in the Ixeo time not only impress with their sleek elegance, but also thanks to their pure ergonomics. All kitchen utensils can be stored in the spacious drawers for easy access and the 3-burner gas hob comes with a glass cover to expand the work surface area. The standard 104-litre refrigerator with large freezer compartment has room for everything that you would use in your kitchen at home.