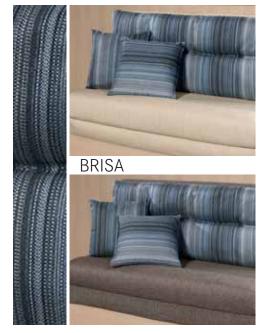

# 44 LIVING DESIGNS TO CHOOSE FROM

IT TAKES JUST TWO STEPS TO CREATE YOUR INDIVIDUAL AMBIANCE FOR A SENSE OF WELL-BEING

- 1. Select the upholstery quality you like most. You can choose from a total of four high-quality materials.
- **2.** The back cushion adds a splash of colour. Select from up to eight different options depending on the category.

# 1. SELECT YOUR UPHOLSTERY QUALITY

# SELECTION OF MATERIALS

# 2. SELECT YOUR BACK CUSHION (each available in combination with woven textile or imitation leather upholstery)

# FABRIC VARIETY - NOVA QUALITY

Easy to clean. Agreeable to the skin. Long-lasting.

#### Innovative and customer-oriented:

- 10 Nova Quality colour combinations to choose from
- Greater seating comfort thanks to the new upholstery design
- Back cushion is removable and easy to clean