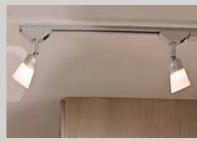

## Halogen uplighters and 12 V reading spot lights

Have light where you need it. The angle of the spotlights can be adjusted and freely moved along the track.

Storage compartments under the single beds

There's plenty of storage space under the bed (t 640).