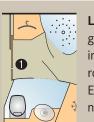

Luxury spa: It goes without saying that the bathroom area in the Elegance is a wellness oasis. The separate shower

provides plenty of space for a delightful showering experience. Other upscale details: a large, illuminated mirror, practical radiator, towel holder and plenty of shelves for hygiene articles and cosmetics. A large wardrobe stores your clothing. A sliding door (1) can be used to separate the bathroom area from the bedroom.