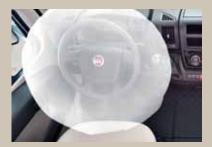

#### Airbags

The safety technology will protect you in the event of an accident. A driver airbag is standard on all Brevio models. A front passenger airbag is also available as an optional feature.