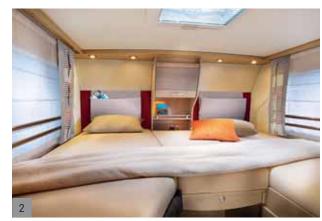

## SWEET DREAMS COME AS STANDARD

An unlimited sense of comfort and well-being also includes a restful night's sleep. In a Bürstner you'll enjoy the relaxation you need after an eventful day on holiday so that you can recharge for your next adventure. Is there anything better than waking up refreshed and then perhaps staying in bed for just a little while longer?

That's why in a Bürstner all fixed beds come with high-quality cold foam mattresses. Anti-allergenic mattress covers and rubber-supported slatted frames guarantee complete relaxation. There are also other clever comfort ideas in the bedroom to make resting an experience of well-being. Sleep well – and sweet dreams!