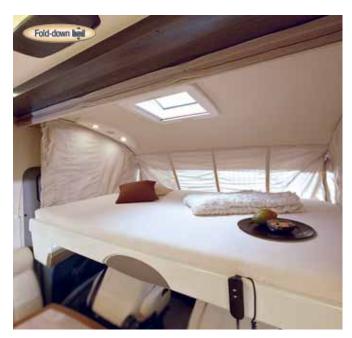

European Innovation Award for the successful combination of a panel van and a semi-integrated model in the Brevio. BREVIO – THE FIRST SEMI-INTEGRATED MODEL WITH A REAR TAILGATE AND FOLD-DOWN BED

The large rear tailgate (1) is ideal for easily loading bulky cargo. The major innovation is the fold-down bed in the rear (2). In a matter of seconds the sleeping area will be ready for the night. For the first time the t 645 features four full-size berths in the Brevio class. That's because the seating area under the new fold-down bed can be converted into a comfortable double bed.

LIVING COMFORT

Spacious comfort: On the inside you won't even notice the Brevio's compact exterior dimensions. When you see the fully equipped kitchen with hob, refrigerator and lots of storage space, you'll know that you won't have to do without a thing. And in the rear seating area under the fold-down bed you'll be able to sit together comfortably and enjoy a pleasant end to the day night after night.

- Multi-talent: In a matter of seconds the fold-down bed comes down to reveal two full-size berths. Four times as good: If you need more sleeping space, the seating area can be converted into a comfortable double bed (t 645).
- A peaceful oasis: Rubber-supported slatted frames and comfortable memory foam mattresses guarantee a restful night's sleep.
- A true wonder in terms of space: When the washbasin is swivelled to the side you can shower in comfort – and thanks to mirror the room seems even bigger.