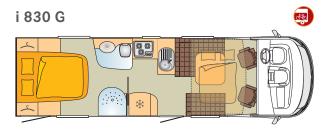

your body weight.



#### Paint options

Three paint options are available to choose from: opal (standard) as well as silver and white (optional at no extra charge).



#### Electric wastewater valve

Empty the wastewater tank comfortably. The release mechanism has been located practically, so that it is easy to reach.



#### High-performance pump

No "bubbling" water – instead you'll enjoy great water pressure in the kitchen and bathroom.



#### Webasto auxiliary heating

Perfect for the ideal indoor climate, to keep the windows from fogging up and for heating up the engine.



Each Bürstner motorhome is covered by a comprehensive warranty for 2 years from the date of purchase.

# EXTERIOR COLOURS

## **GRAND PANORAMA**

Opal (standard)









# FLOOR PLANS

#### **GRAND PANORAMA**







# **BONUS POINTS**

#### **GRAND PANORAMA**

- Gigantic panoramic front windscreen
- AL-KO low-frame chassis
- Hanging bus side-mirrors
- Towing capacity of up to 2 tonnes
- Cruise control
- LED daytime running lights
- Alloy rims
- Aluminium frame windows
- Double floor with floor storage compartments
- Standing headroom: 193 cm
- Fog lights
- Driver and passenger airbags
- Leather steering wheel
- Multifunctional pleated cab blinds for privacy and protection from the sun
- Auxiliary heating
- Modern electronic circuit system (BUS system) in the cabin
- Electrically operated step
- Premium XL security door (with window) including central locking
- Reverse driving camera
- Dashboard finishing
- Air conditioning in the cab (automatic)
- Alde hot water heating system
- Reliner seating