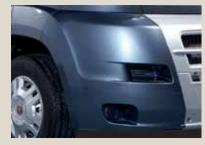

### Rear tailgate / loading situation

made possible thanks to the wide rear tailgate and low loading sill.

### Securely transport bulky cargo

No rattling or wobbling: Use the lashing rings to secure bigger items. A rail on the top allows the lashing rings to be easily adjusted.