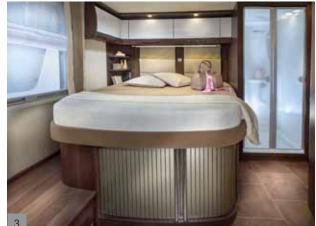

Unlike integrated motorhomes that have a fold-down bed above the cab, the fold-down bed in the lxeo class is located above the seating area. In a matter of seconds the ceiling drops down to reveal two full-size berths.

The fold-down bed is inconspicuously integrated into the living space. A cosy bed at night, during the day it is a design element that perfectly brightens up the seating area thanks to its many spotlights. LIVING COMFORT

#### Fold-down bed

Features spacious dimensions (197 x 143 cm), a high-quality super flex memory foam mattress and easy handling for lowering and raising.