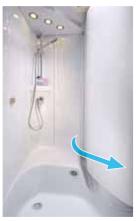

- Multi-talent: In a matter of seconds the fold-down bed comes down to reveal two full-size berths. Four times as good: If you need more sleeping space, the seating area can be converted into a comfortable double bed (t 645).
- A peaceful oasis: Rubber-supported slatted frames and comfortable memory foam mattresses guarantee a restful night's sleep.
- A true wonder in terms of space: When the washbasin is swivelled to the side you can shower in comfort – and thanks to mirror the room seems even bigger.

Comfortable: The nicely illuminated steps with integrated storage help you get into bed comfortably.

A true wonder in terms of space: Simply swivel the entire washbasin area to the side and you'll have plenty of room for a delightful shower.

Swivel out: When the washbasin is swivelled to the side, you can comfortably shower.

ARGOS

The Argos is the maximum configuration level of an alcove model in the Bürstner fleet. You can take off in it on a major holiday tour in any season. After all, with its impressive length of nearly 9 metres, it can be easily and safely driven thanks to its AL-KO low-frame chassis. The underfloor double flooring provides plenty of space and can be heated so you can relax and enjoy your free time even when temperatures drop below freezing.