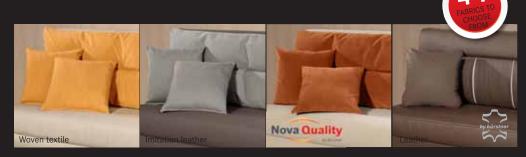

# 44 LIVING DESIGNS TO CHOOSE FROM

IT TAKES JUST TWO STEPS TO CREATE YOUR INDIVIDUAL AMBIANCE FOR A SENSE OF WELL-BEING

- 1. Select the upholstery quality you like most. You can choose from a total of four high-quality materials.
- **2.** The back cushion adds a splash of colour. Select from up to eight different options depending on the category.

# 1. SELECT YOUR UPHOLSTERY QUALITY

# 2. SELECT YOUR BACK CUSHION (each available in combination with woven textile or imitation leather upholstery)

# FABRIC VARIETY - NOVA QUALITY

Easy to clean. Agreeable to the skin. Long-lasting.