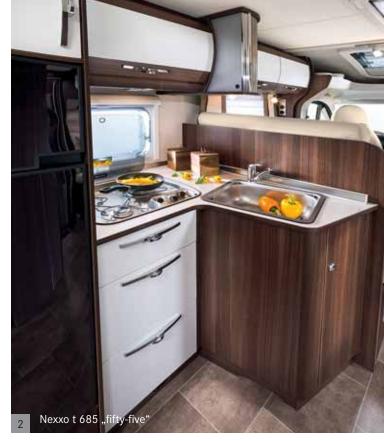

Well-thought-out floor plans will pamper you with many attractive and practical details. Its versatility and chic design have made the Nexxo one of the most popular motorhomes in the Bürstner fleet.

In celebration of our 55th anniversary, you can make your dream of a perfect holiday come true at an even more affordable price. The Nexxo t 685, Nexxo t 690 G and Nexxo t 740 models are available in the "fifty-five" edition and impress with their comprehensive features at an affordable anniversary price.

Mora pine

Amaranth

LIVING COMFORT

- Just as comfortable as at: Relax in the spacious seating area at night while watching television on the 21-inch screen, which simply disappears into the TV cabinet when not in use.
- Whets your appetite: The L-shaped kitchen creates lots of space to cook, while the roller-mounted drawers provide room for dishes and kitchen appliances.
- Freshness on board: Thanks to the modern 150-litre refrigerator with a 25-litre freezer compartment, your groceries will always be optimally chilled on the road.