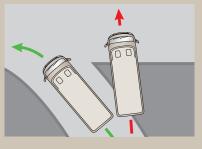

## ABS/ASR

Two technologies provide even more safety: The wheels won't skid on full braking and won't slip when you accelerate.