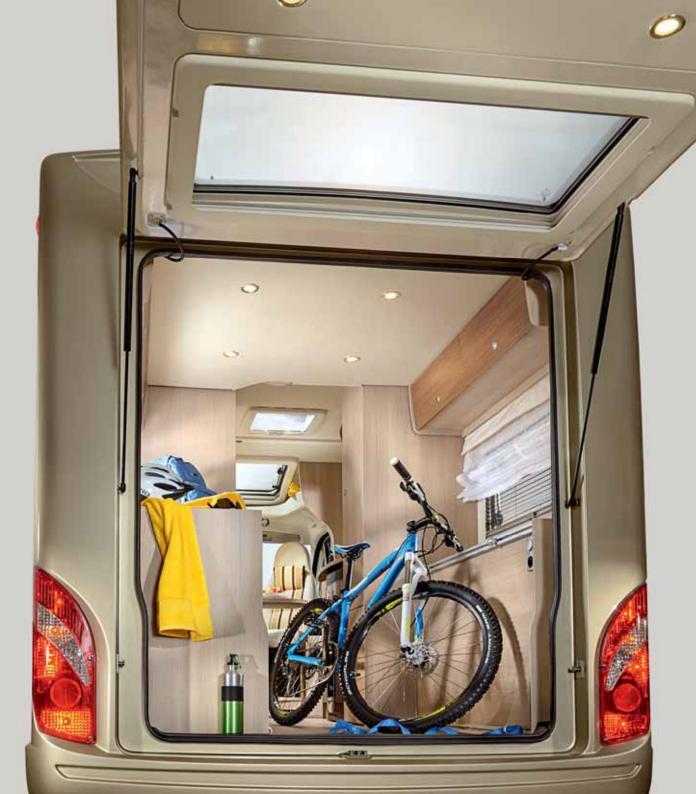

As compact as a panel van and as generously sized as a semiintegrated model:

- + Low-frame chassis
- + Up to 700 kg of loading capacity
- + Large rear hatch with low loading sill
- + Side walls with XPS insulation
- GRP floor with lightweight construction technology
- + Hail-resistant GRP roof
- Skyroof over the cab
- Electrically operated step
- ⊕ Gas compartment for 2 x 11 kg cylinders
- + Spacious living area
- + 1.95 m of headroom
- + Spacious compact bathroom
- + Lots of storage space
- Complete kitchen features

European Innovation Award for the successful combination of a panel van and a semi-integrated model in the Brevio. BREVIO – THE FIRST SEMI-INTEGRATED MODEL WITH A REAR TAILGATE AND FOLD-DOWN BED

The large rear tailgate (1) is ideal for easily loading bulky cargo. The major innovation is the fold-down bed in the rear (2). In a matter of seconds the sleeping area will be ready for the night. For the first time the t 645 features four full-size berths in the Brevio class. That's because the seating area under the new fold-down bed can be converted into a comfortable double bed.

### Rear garage

Those who enjoy being athletic while on holiday will find plenty of secure space for their bikes in models with a rear garage.