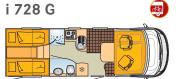

## **NEXXO**

t 569

t 660°

t 720°

t 728 G

t 729\*

\*Also optionally available as an L-shaped seating area.

Additional "fifty-five" layouts are available

#### **AVIANO**

i 695

i 840 G

i 727

i 728 G