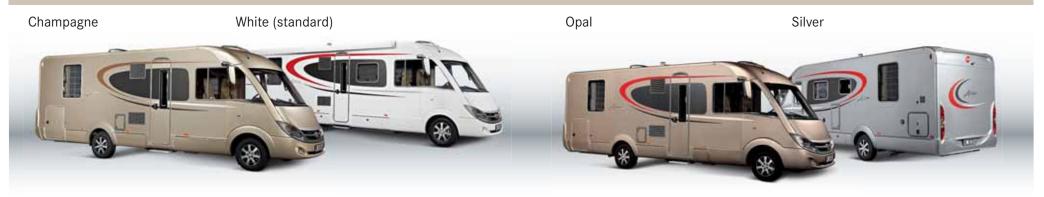

# White (standard) Silver Champagne

## FLOOR PLANS

**EXTERIOR COLOURS** 

t 605

t 645

t 640