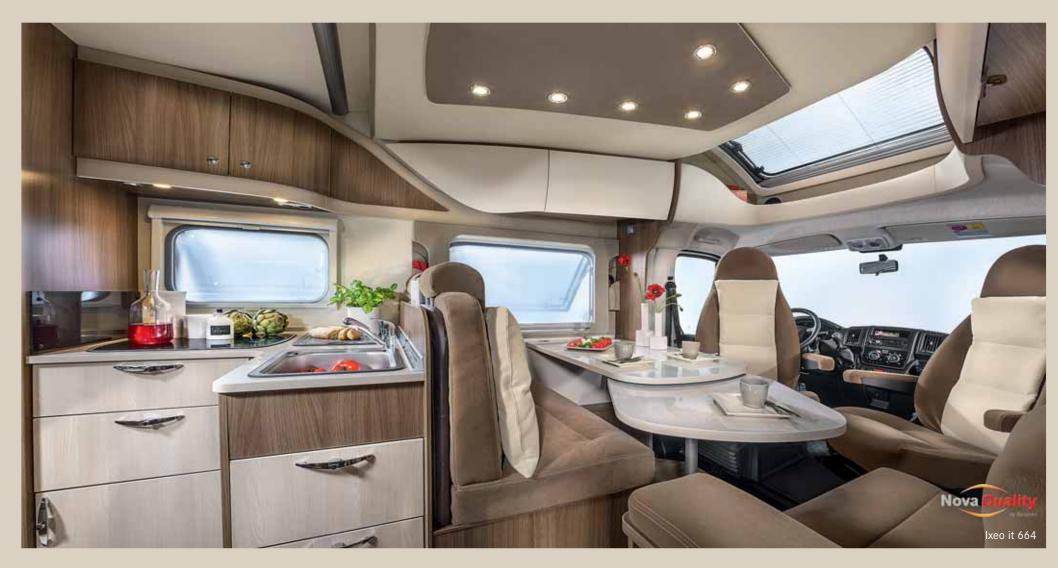

#### it 664

#### **IXEO**

- Wide-track chassis with outstanding handling
- Diesel particulate filter
- Available in 4 different exterior paint finishes
- Coupe entry
- Swivelling pilot seats in the same design as the living area (height and angle are adjustable)
- Pleated blackout blinds in the cab.
- LED night lighting on the entry rail
- Convenient heating / warm water supply (Truma)
- Fixed beds with super flex memory foam mattresses
- Ventilated storage cabinets (Air Plus)
- Skyroof
- 12 V / 230 V sockets
- Mounting bracket for a flatscreen TV