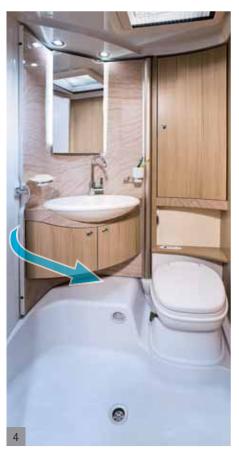

## GET A LIVELY START TO THE DAY

What's better than being able to enjoy a relaxing shower after a long drive, a day on the beach or after exercising? The morning also gets off to a much better start when you can indulge in your bathroom ritual with all your senses. No matter whether you prefer things more spacious or space saving, Bürstner has the right solution to suit every wish.

- Multi-talent: In a matter of seconds the fold-down bed comes down to reveal two full-size berths. Four times as good: If you need more sleeping space, the seating area can be converted into a comfortable double bed (t 645).
- A peaceful oasis: Rubber-supported slatted frames and comfortable memory foam mattresses guarantee a restful night's sleep.
- A true wonder in terms of space: When the washbasin is swivelled to the side you can shower in comfort – and thanks to mirror the room seems even bigger.