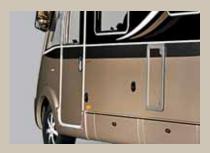

### **Electrically operated step**

The electrically operated extending steps make it easy to get in and out.

#### **Electrically operated step**

The electrically operated extending steps make it easy to get in and out.