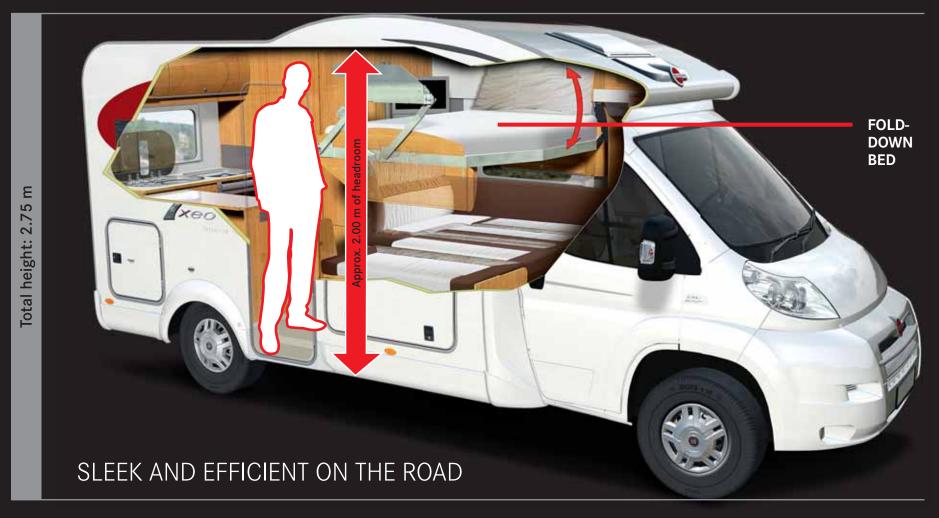

## IXEO CLASS

The comparably low total height of only 2.75 m as well as its flowing, aerodynamic design give the lxeo class top marks when it comes to wind resistance. Not only is the engine power used more efficiently, thus

## Dimensions of the fold-down bed

Length: approx. 197 cm Width: approx. 143 cm Height: approx. 80 cm

#### **IXEO TIME**

- Unique space concept with four fixed berths and seats (up to six berths in the it 650)
- + All models with a 3.5-tonne rating
- Vehicle height only 2.75 m
- Interior standing headroom up to 2.00 m
- Memory foam mattress with special slatted frame in the fixed bed and fold-down bed
- + Fold-down bed 1.97 x 1.43 m
- Coupe entry
- Pleated blackout blinds in the cab.
- Height and angle of driver seat can be adjusted
- 60 / 120-litre water tank (for variable use)