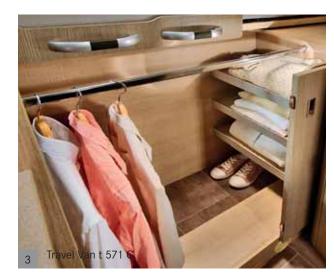

- For a perfect night's sleep: The elevated single beds with comfortable memory foam mattresses can be turned into a double bed in a matter of moments. Matching fitted sheets are also included as a standard feature.
- Hidden clothing: A space-saving ward-robe is located under the transverse double bed.
- A true wonder in terms of space: The bathroom in the Travel Van has twice as much to offer. The entire washbasin area including the base cabinet can be simply swivelled to the side to create ample room for pleasurable showers. The warm-air outlets in the bathroom are practical and, above all, perfect for the winter. When temperatures drop, the bathroom is warm and cosy even before you get in the shower.