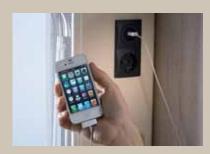

## STANDARD FEATURES (EXCERPTS)

**USB** port

A USB connection via the 230V socket supplies electricity to charge your smartphone or tablet.