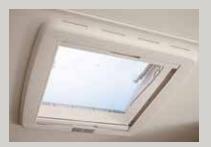

## Skyroof

The light that comes in from the skyroof above the cab brightens up the entire seating area and lets fresh air into the living area.

## ALMOST TOO NICE FOR EVERYDAY USE

The Brevio's interior concept is impressive. Two-tone furniture fronts in an Amaranth finish characterise the modern design. Many light sources, some with LED technology, exude an atmosphere of comfort and wellbeing. The living area also comes into its own thanks to the elevated headroom provided by the cappuccino roof. Light from the skyroof brightens up the entire seating area.