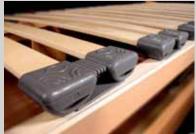

That's why in a Bürstner all fixed beds come with high-quality cold foam mattresses. Anti-allergenic mattress covers and rubber-supported slatted frames guarantee complete relaxation. There are also other clever comfort ideas in the bedroom to make resting an experience of well-being. Sleep well – and sweet dreams!

## Memory foam mattress and special slatted frame

The memory foam mattresses, which are standard in all fixed beds, support the body along its contours, thus relieving the back. Slatted frames with flexible rubber supports optimally distribute your body weight.

#### Memory foam mattress and special slatted frame

The memory foam mattresses, which are standard in all fixed beds, support the body along its contours, thus relieving the back. Slatted frames with flexible rubber supports optimally distribute your body weight.

#### Fixed and fold-down beds

The combination of a memory foam mattress and a slatted frame with flexible rubber supports optimally distributes the body's weight and relieves the back.

#### Memory foam mattress and special slatted frame

The memory foam mattresses in all fixed beds (with anti-allergenic, washable mattress covers) support the body along its contours, thus relieving the back. Slatted frames with flexible rubber supports optimally distribute your body weight.

#### Fixed and alcove beds

The combination of a memory foam mattress and a slatted frame with flexible rubber supports optimally distributes the body's weight and relieves the back.