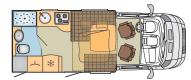

## FLOOR PLANS

**EXTERIOR COLOURS** 

t 605

t 645

t 640

## TRAVEL VAN

t 571 G

t 620 G

## **NEXXO**

t 569

t 660°

t 720°

t 728 G

t 729\*

\*Also optionally available as an L-shaped seating area.

Additional "fifty-five" layouts are available