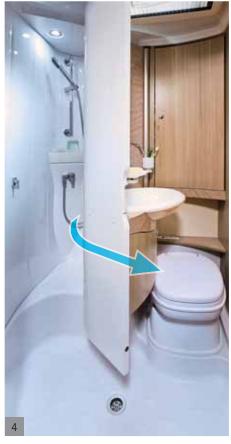

## GET A LIVELY START TO THE DAY

What's better than being able to enjoy a relaxing shower after a long drive, a day on the beach or after exercising? The morning also gets off to a much better start when you can indulge in your bathroom ritual with all your senses. No matter whether you prefer things more spacious or space saving, Bürstner has the right solution to suit every wish.

- Multi-talent: In a matter of seconds the fold-down bed comes down to reveal two full-size berths. Four times as good: If you need more sleeping space, the seating area can be converted into a comfortable double bed (t 645).
- A peaceful oasis: Rubber-supported slatted frames and comfortable memory foam mattresses guarantee a restful night's sleep.
- A true wonder in terms of space: When the washbasin is swivelled to the side you can shower in comfort – and thanks to mirror the room seems even bigger.