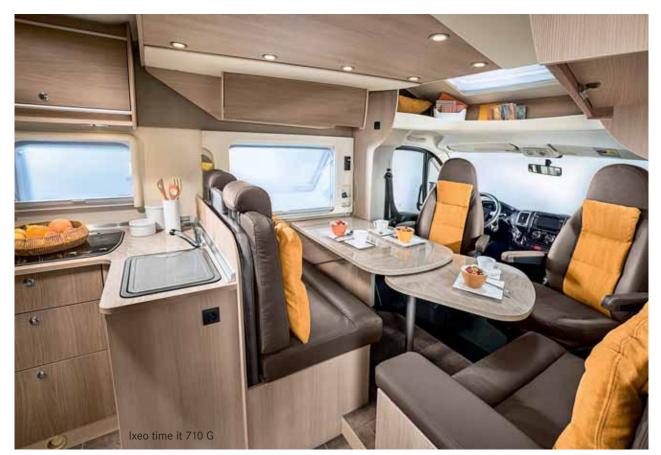

You can get the folder for the Bürstner "fifty five" edition from your dealer or online at: www.buerstner.com

IVEO IIIVIE

Thanks to its fold-down bed, the Ixeo time has as many as six comfortable berths. No matter whether you are travelling as a couple, with the family or with friends – the Ixeo time is certain to provide sheer holiday enjoyment.