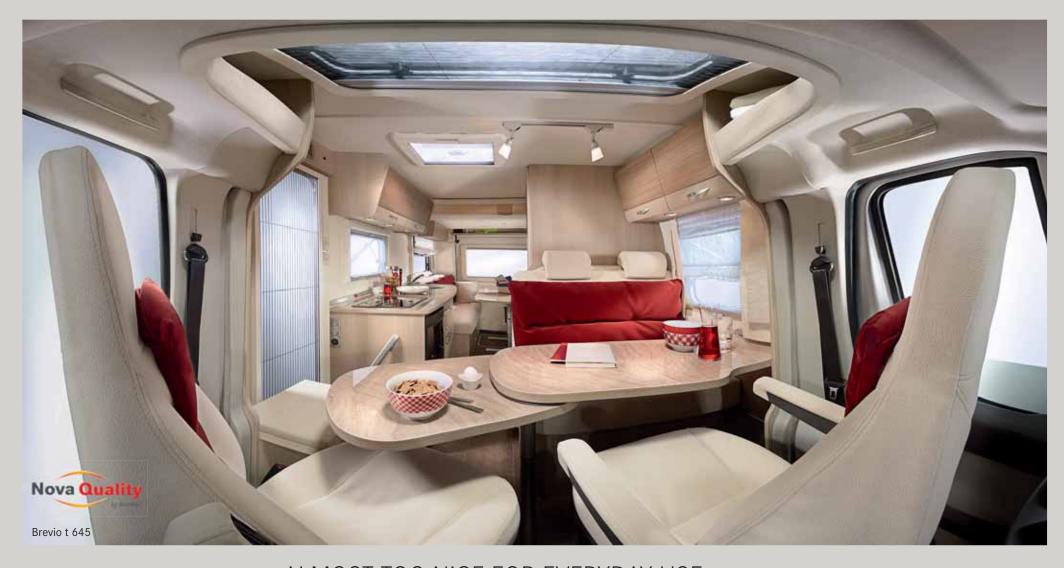

## ALMOST TOO NICE FOR EVERYDAY USE

The Brevio's interior concept is impressive. Two-tone furniture fronts in an Amaranth finish characterise the modern design. Many light sources, some with LED technology, exude an atmosphere of comfort and wellbeing. The living area also comes into its own thanks to the elevated headroom provided by the cappuccino roof. Light from the skyroof brightens up the entire seating area.

LIVING COMFORT

Spacious comfort: On the inside you won't even notice the Brevio's compact exterior dimensions. When you see the fully equipped kitchen with hob, refrigerator and lots of storage space, you'll know that you won't have to do without a thing. And in the rear seating area under the fold-down bed you'll be able to sit together comfortably and enjoy a pleasant end to the day night after night.

- Multi-talent: In a matter of seconds the fold-down bed comes down to reveal two full-size berths. Four times as good: If you need more sleeping space, the seating area can be converted into a comfortable double bed (t 645).
- A peaceful oasis: Rubber-supported slatted frames and comfortable memory foam mattresses guarantee a restful night's sleep.
- A true wonder in terms of space: When the washbasin is swivelled to the side you can shower in comfort – and thanks to mirror the room seems even bigger.