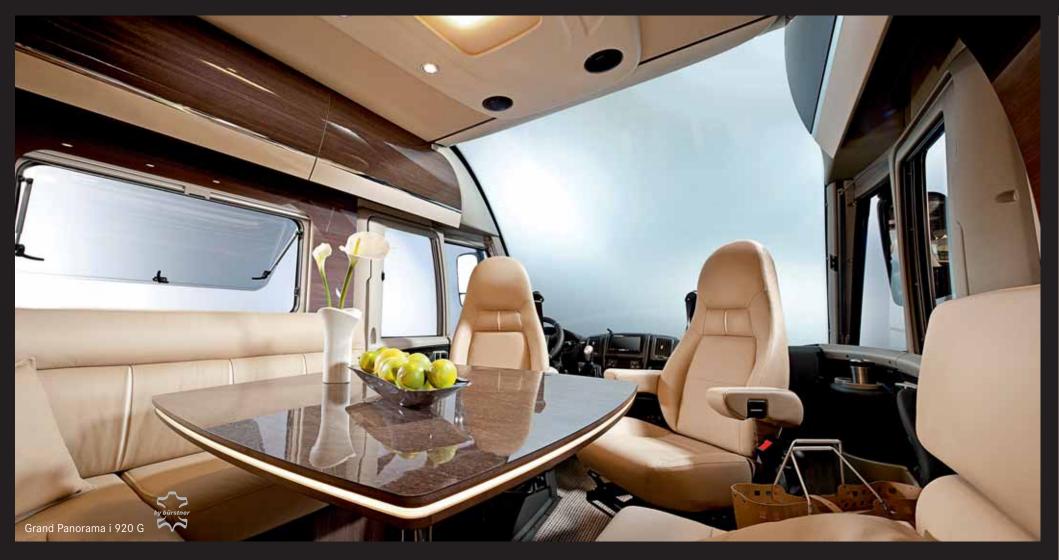

Seating areas Bathroom/toilet

**GRAND** PANORAMA of integrated motorhomes. Everything is bigger, more comfortable and more luxurious.

When you step into the interior, the gigantic panoramic windscreen impresses with breath-taking views of magical landscapes. The interior furnishings are in a class of their own. Each and every detail is intended to create a unique atmosphere of well-being to delight you. This way every second of your holiday journey will become a very special moment.

# A LUXURY SUITE WITH A BETTER VIEW

Attractive furniture with an elegant finish wherever you look. Only the best is good enough for the interior of the Grand Panorama. It's a grand feeling to know that you don't have to do without anything. This is

seduction at the highest level, which you will enjoy with all of your senses. An electric blackout blind system meets the need for privacy and protection from the sun.

The fascination of the Grand Panorama can only be experienced. What makes it special can be seen – and felt – throughout. The loving attention to detail makes

all the difference: whether it's the lighting applications, which are even integrated into the edge of the table, the gloss furniture finishes or the exclusive leather – everything

around you exudes an ambience of comfort and well-being that's in a class of its own. For a completely new type of travelling experience.