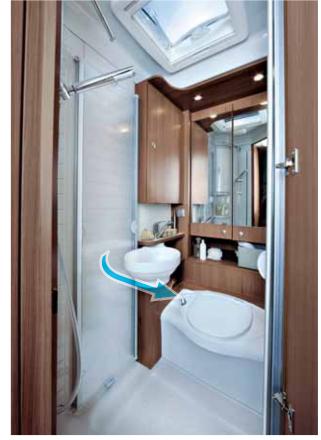

## GET A LIVELY START TO THE DAY

What's better than being able to enjoy a relaxing shower after a long drive, a day on the beach or after exercising? The morning also gets off to a much better start when you can indulge in your bathroom ritual with all your senses. No matter whether you prefer things more spacious or space saving, Bürstner has the right solution to suit every wish.