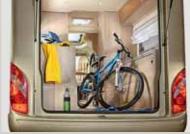

### Rear garage

Those who enjoy being athletic while on holiday will find plenty of secure space for their bikes in models with a rear garage.

#### Rear garage

Those who enjoy being athletic while on holiday will find plenty of secure space for their bikes in models with a rear garage.

#### Rear garage

The spacious rear garage provides room for a bicycle or scooter, which can be secured with straps and rails. You'll also find many practical shelves here.