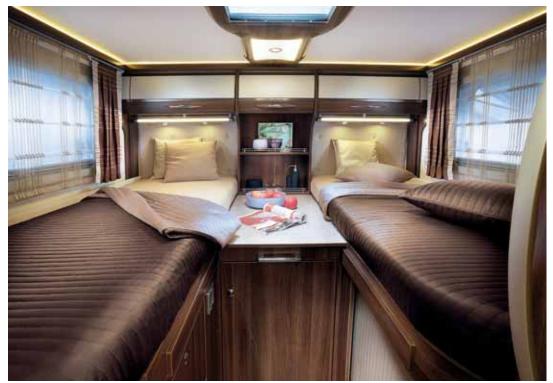

## SWEET DREAMS COME AS STANDARD

An unlimited sense of comfort and well-being also includes a restful night's sleep. In a Bürstner you'll enjoy the relaxation you need after an eventful day on holiday so that you can recharge for your next adventure. Is there anything better than waking up refreshed and then perhaps staying in bed for just a little while longer?

That's why in a Bürstner all fixed beds come with high-quality cold foam mattresses. Anti-allergenic mattress covers and rubber-supported slatted frames guarantee complete relaxation. There are also other clever comfort ideas in the bedroom to make resting an experience of well-being. Sleep well – and sweet dreams!