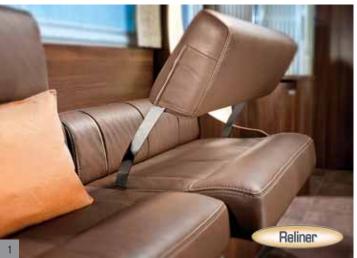

#### Reliner seating

The Reliner bench indulges with exclusive seating comfort and functionality. A comfortable lounge area can be created in a matter of seconds.

# EXCLUSIVE IS INCLUDED

The high-quality interior design will give your holiday in the Argos a special touch of luxury. No matter where you look: loving attention to detail can be seen everywhere.

The large side bench can be combined with the seating area to create a gigantic couch.

Lean back in the comfortable Reliner seat and enjoy the day.

Integrated spotlights above the storage cupboards emphasise the tasteful furniture finish. Perfectly finished genuine wood edges give the interior its final touch.