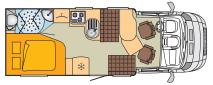

## FLOOR PLANS

#### **VISEO**

i 690 G

i 720 G

## **BONUS POINTS**

#### **VISEO**

- ➡ Wide-track rear axle
- Heating / warm water supply with the Truma Combi 4E
- Swivelling pilot seats in the same design as the living area
- + Flush-fitted hob/sink combination
- Mounting bracket for a flatscreen TV
- + LED night lighting on the entry rail (depending on the floor plan)
- ₱ 12 V / 230 V sockets
- LED daytime running lights
- Passenger cab door
- Alloy rims