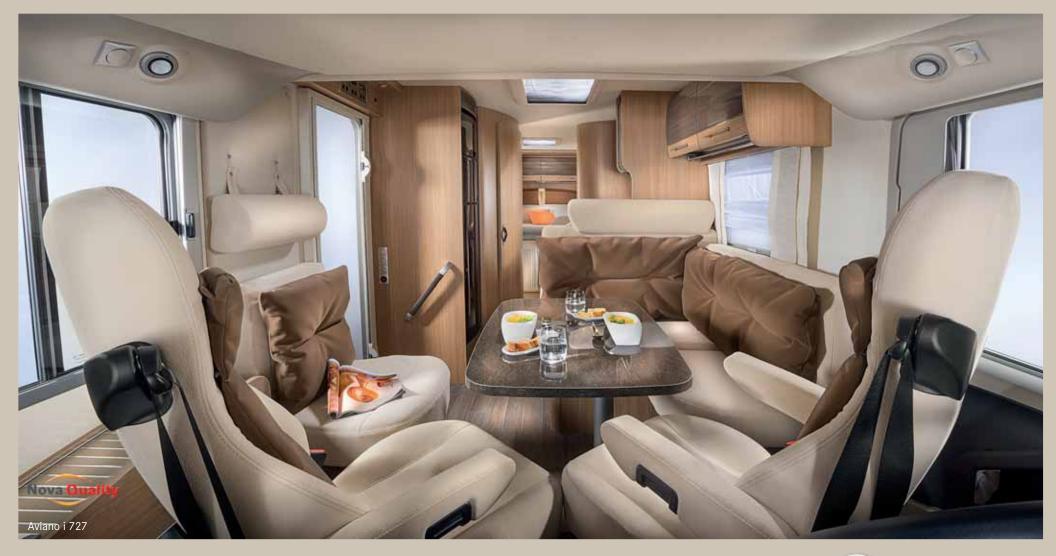

# LOTS OF ROOM TO ENJOY

No matter whether you feel like having a cosy night as a couple or inviting friends over, the tastefully designed living area of the Aviano offers plenty of space. When the pilot seats in the cab are turned 180°, a genuine oasis of well-being is created in combination with the L-shaped seating area.

The i 727 indulges you with a harmonious interior design. The illuminated entry rail reveals loving attention to detail, while a wonderful night's sleep awaits you in the large double bed in the spacious rear.