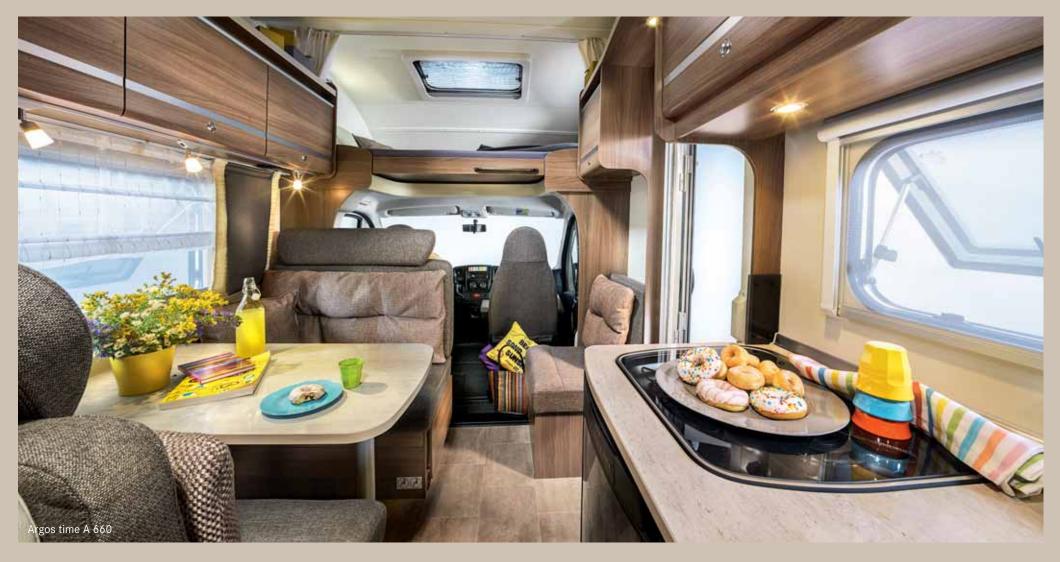

**ARGOS TIME** 

be prepared for anything. The Argos time is ready. Well-thought-out family floor plans are hidd en behind its attractive frame. There's also a lot of storage space so that both adults and children can pack everything they need to feel right at home.

Bulky items such as boats can also be easily towed along on a trailer thanks to the optional trailer hitch. The Argos time reveals its family-friendly features throughout. A low coupe entry makes it easier to get inside the living area. The bunk beds in the rear are a hit with kids. And a hail-proof GRP roof guarantees that your family will enjoy the Argos time for a long time to come.

The Argos time also gets bonus points thanks to its excellent weight balance and affordable price. This way your family can plan – and take along – quite a bit to do while on holiday.

# A FAMILY HOLIDAY? WHY NOT!?

The Argos time is popular with families thanks to its spacious interior design. And because it takes safety seriously. All benches in the double dinette can be equipped with three-point seatbelts so that family members can

sit together even while on the road. The comfortable memory foam mattress in the alcove invites you to enjoy an outstanding feeling of well-being. If you want more space, simply raise the alcove bed.

- Bon appetit: In the functional kitchen in the Argos time, you can whip up a delicious meal and then serve it in the seating area. There's plenty of room for pots, pans and all other kitchen utensils. The 104-litre refrigerator with a freezer compartment keeps drinks and groceries fresh.
- Spacious: There's room for everything in the large wardrobe.
- Full of good ideas: A 3-burner gas hob guarantees that the way to your family's heart also goes through the stomach. When the kitchen is not in use, the hob and sink can be covered up for more work surface.