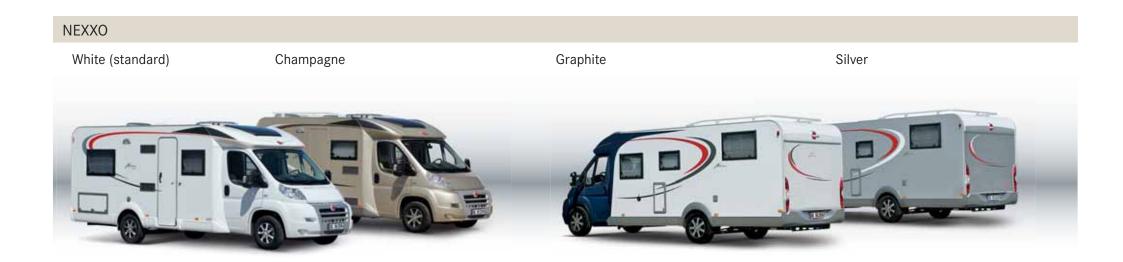

Well-thought-out floor plans will pamper you with many attractive and practical details. Its versatility and chic design have made the Nexxo one of the most popular motorhomes in the Bürstner fleet.

In celebration of our 55th anniversary, you can make your dream of a perfect holiday come true at an even more affordable price. The Nexxo t 685, Nexxo t 690 G and Nexxo t 740 models are available in the "fifty-five" edition and impress with their comprehensive features at an affordable anniversary price.

# THE INDIVIDUAL JOY OF COMFORT AND WELL-BEING

With eight different floor plans (three of which are available in the "fifty-five" edition), the Nexxo can be designed completely based on your personal preferences. Create your customised interior by choosing from

## **NEXXO**

- Low-frame chassis with wide-track rear axle
- 4 paint finishes to choose from
- Available in 2 different furniture finishes
- Coupe entry (except for the t 569)
- Pleated blackout blinds in the cab
- Swivelling pilot seats in the same design as the living area
- Large skyroof for more light in the seating area (optional)
- Height and angle of driver and passenger seats can be adjusted
- Electric windows and central locking (cab)
- 44 upholstery designs available
- Fixed beds with slatted frames and memory foam mattresses
- + Fitted sheets for all beds (standard)
- Mounting bracket for a flatscreen TV (up to 21" in some models)
- Lockable service hatches
- LED awning light