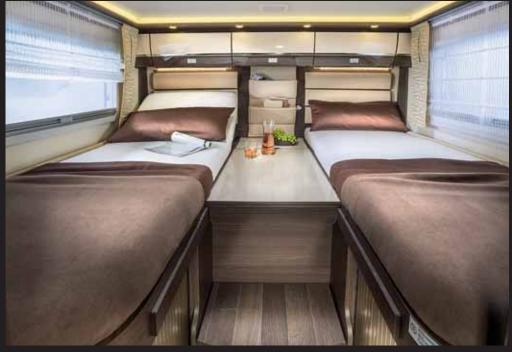

# SLEEPING COMFORT

**Relax like a king:** everything is of the highest standard! You should relax the same way you travel. In the Grand Panorama you'll sleep on high-quality super flex memory foam mattresses with rubber-supported slatted frames. Perfect for ending an eventful day.

You'll feel like royalty in your own wellness area. The many small details help to add comfort and cosiness. For example the power sockets that are hidden from view, but easy to access behind the nicely illuminated mirror cabinet. This way you'll begin and end every day refreshed and in a good mood.