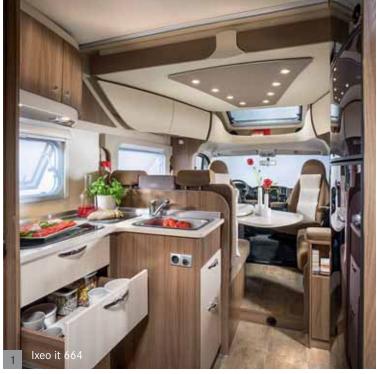

#### it 664

#### **IXEO**

- Wide-track chassis with outstanding handling
- Diesel particulate filter
- Available in 4 different exterior paint finishes
- Coupe entry
- Swivelling pilot seats in the same design as the living area (height and angle are adjustable)
- Pleated blackout blinds in the cab.
- LED night lighting on the entry rail
- Convenient heating / warm water supply (Truma)
- Fixed beds with super flex memory foam mattresses
- Ventilated storage cabinets (Air Plus)
- Skyroof
- 12 V / 230 V sockets
- Mounting bracket for a flatscreen TV