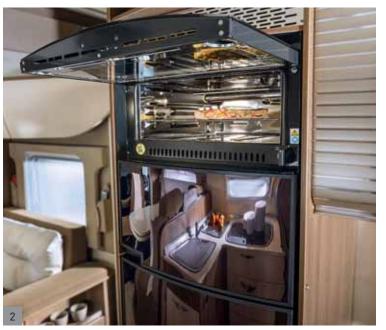

- Quality you can touch: The drawers with roller-mounted metal runners impress with their durability. The stainless steel sink with a large drainer and the integrated LED spotlights above the work surface area will make your eyes light up.
- Gourmet tower: The optional TEC tower includes a large refrigerator with a separate freezer compartment and even an oven.