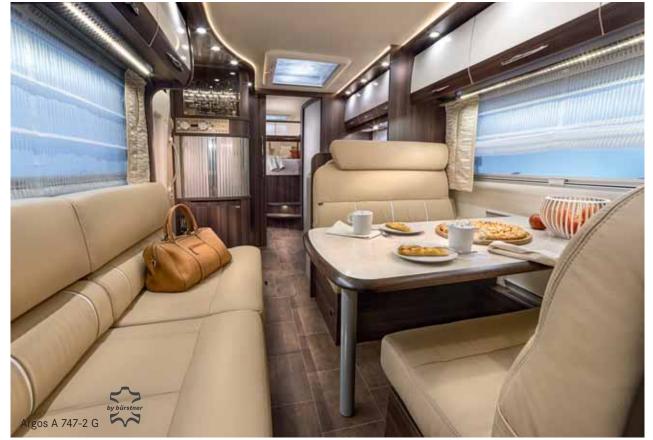

#### A 747-2 G

Swivel out: When the washbasin is swivelled to the side, you can comfortably shower.

ARGOS

The Argos is the maximum configuration level of an alcove model in the Bürstner fleet. You can take off in it on a major holiday tour in any season. After all, with its impressive length of nearly 9 metres, it can be easily and safely driven thanks to its AL-KO low-frame chassis. The underfloor double flooring provides plenty of space and can be heated so you can relax and enjoy your free time even when temperatures drop below freezing.

The Argos already comes fully equipped as a standard feature and impresses with its brilliant floor plan. Discover the Argos. If offers everything you need to enjoy an unlimited sense of comfort and well-being both while on the road and at your holiday destination.

# EXCLUSIVE IS INCLUDED

The high-quality interior design will give your holiday in the Argos a special touch of luxury. No matter where you look: loving attention to detail can be seen everywhere.

The large side bench can be combined with the seating area to create a gigantic couch.