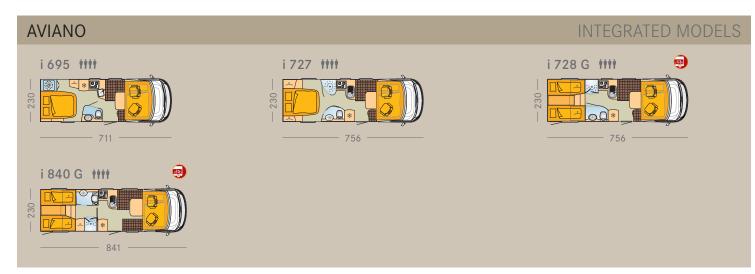

## AVIANO

#### **AVIANO**

i 695

i 840 G

i 727

i 728 G

#### **AVIANO**

- AL-KO chassis with wide-track rear axle
- Diesel particulate filter
- Fog lights
- Cab blinds with cassette storage
- LED daytime running lights
- 2 furniture finishes to choose from
- Swivelling pilot seats in the same design as the living area
- Indirect lighting concept
- Electrically operated step
- Awning light
- 12 V / 230 V sockets