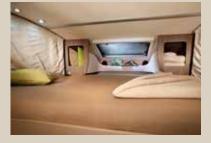

- For a perfect night's sleep: The elevated single beds with comfortable memory foam mattresses can be turned into a double bed in a matter of moments. Matching fitted sheets are also included as a standard feature.
- Hidden clothing: A space-saving ward-robe is located under the transverse double bed.
- A true wonder in terms of space: The bathroom in the Travel Van has twice as much to offer. The entire washbasin area including the base cabinet can be simply swivelled to the side to create ample room for pleasurable showers. The warm-air outlets in the bathroom are practical and, above all, perfect for the winter. When temperatures drop, the bathroom is warm and cosy even before you get in the shower.

- Easy access: The two single beds in the rear make going to bed and waking up especially comfortable. Reading spotlights, practical wall pockets and spacious storage cupboards emphasise the sense of comfort and well-being in the bedroom.
- Hidden clothing: A space-saving wardrobe is located under the single beds.
- Making room: Swivel the washbasin and back wall to the side to create a spacious shower area. The indirect lighting, the ample storage options and the high-quality furniture finish turn the bathroom into a wellness oasis. The optimally placed skylight lets a lot of light and fresh air into the interior and quickly lets out moisture after showering. Extra storage compartments in the wall guarantee that everything you need in the bathroom will stay in place while on the road.