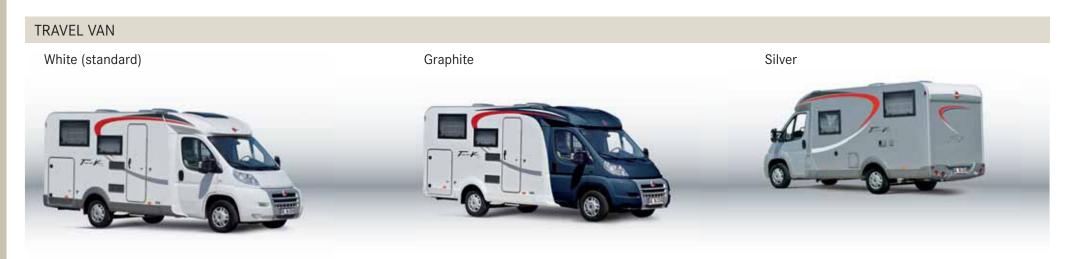

TRAVEL VAN

manoeuvrable on the road so that you can reach any destination. Curvy coastal routes, tightly winding roads, tours through cities with narrow streets - driving will be a sheer delight in the Travel Van.

chassis - this vehicle offers pure driving dynamics.

And in the interior you'll discover even more reasons why the Travel Van has become a real bestseller in the Bürstner fleet and is constantly gaining new fans.

## TRAVEL VAN

- Aerodynamic design
- + Up to 3 berths
- Elegant exterior look in smooth metal panelling
- + Compact size, exterior width only 2.20 m
- + 3 exterior paint finishes to choose from
- 1 2-tonne towing limit (1,700 kg on the t 620 G)
- Well-thought-out space concept
- + 44 upholstery designs available
- Swivelling pilot seats in the upholstery design
- Adjustable and extendable table top
- Pleated blackout blinds in the cab.
- FlexoBad (flexible bathroom)
- + Flush-fitted hob with glass cover
- Midi Heki
- + Lockable service hatches
- Electrically operated step