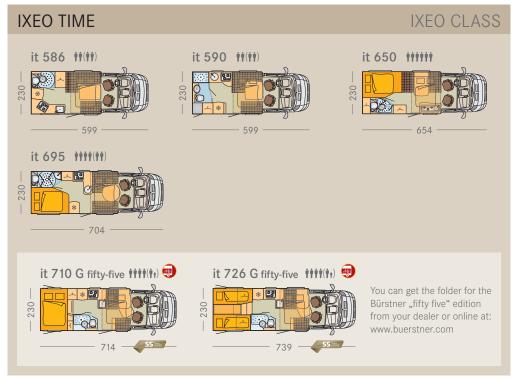

## **IXEO TIME**

#### it 586

#### it 695

#### it 590

#### it 650

## 1<sup>ST</sup> PLACE: Bürstner Ixeo

European Innovation Award for introducing the fold-down bed into semi-integrated models.

In 2013 Bürstner celebrates its 55th anniversary. The "fifty-five" edition will give you the chance to make your mobile holiday dreams come true at the lowest price ever: comprehensive features at an attractive price.

You can get the folder for the Bürstner "fifty five" edition from your dealer or online at: www.buerstner.com

IVEO IIIVIE

Thanks to its fold-down bed, the Ixeo time has as many as six comfortable berths. No matter whether you are travelling as a couple, with the family or with friends – the Ixeo time is certain to provide sheer holiday enjoyment.