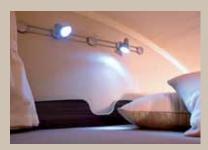

## Halogen uplighters and 12 V reading spot lights

Have light where you need it. The angle of the spotlights can be adjusted and freely moved along the track.

Storage compartments under the single beds

There's plenty of storage space under the bed (t 640).