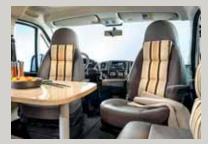

### Driver and front passenger seats

In the Brevio they come as standard in the same upholstery design as the living area and the height and angle can be adjusted.

## Driver and front passenger seats

Covered in the same design as the living areas as a standard feature on the Travel Van and Nexxo.

#### Driver and front passenger seats

Covered in the same design as the living areas as a standard feature on the lxeo (optional on the lxeo time).

#### Driver and front passenger seats

Covered in the same design as the living areas as a standard feature on all integrated models.