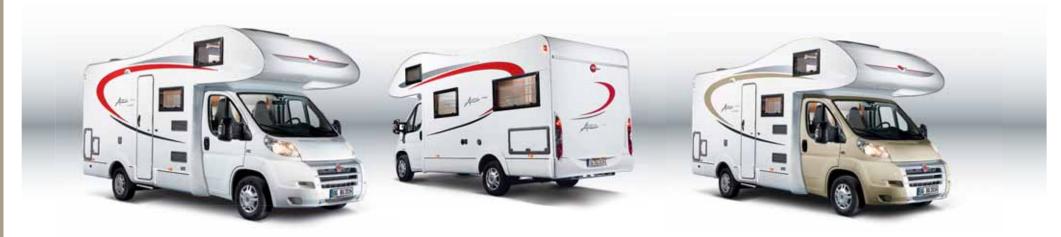

## IXEO CLASS

The comparably low total height of only 2.75 m as well as its flowing, aerodynamic design give the lxeo class top marks when it comes to wind resistance. Not only is the engine power used more efficiently, thus

lowering fuel consumption, but sensitivity to side winds and wind noise are also reduced. These are the basic prerequisites for a pleasant holiday journey – even over long distances.

IXEO

the Ixeo is also ahead of the game when it comes to aerodynamics.

lxeo - in all three floor plans - meets every requirement for a successful holiday.