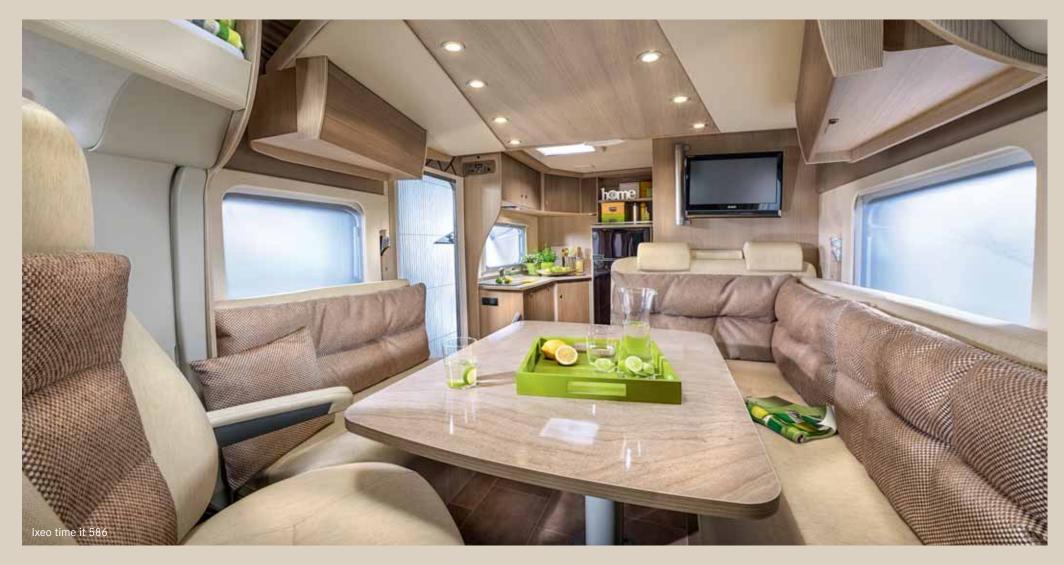

## PLENTY OF ROOM TO MAKE YOURSELF AT HOME

The interior of the Ixeo time it 586 provides a tremendous amount of space – despite its compact length of only six metres. Here you can comfortably sit together in a large group since the combination of the L-shaped seating area, the side bench and the swivelling driver and pas-

senger seats provide plenty of room around the large single column table. Large windows let in lots of light and air. In the evening, the integrated lighting creates a cosy ambiance.

**Tasteful across the board:** The kitchens in the Ixeo time not only impress with their sleek elegance, but also thanks to their pure ergonomics. All kitchen utensils can be stored in the spacious drawers for easy access and the 3-burner gas hob comes with a glass cover to expand the work surface area. The standard 104-litre refrigerator with large freezer compartment has room for everything that you would use in your kitchen at home.