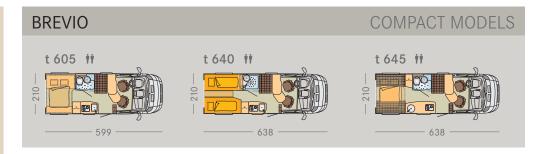

BREVIO

## ALMOST TOO NICE FOR EVERYDAY USE

The Brevio's interior concept is impressive. Two-tone furniture fronts in an Amaranth finish characterise the modern design. Many light sources, some with LED technology, exude an atmosphere of comfort and wellbeing. The living area also comes into its own thanks to the elevated headroom provided by the cappuccino roof. Light from the skyroof brightens up the entire seating area.

As compact as a panel van and as generously sized as a semiintegrated model:

- + Low-frame chassis
- + Up to 700 kg of loading capacity
- + Large rear hatch with low loading sill
- + Side walls with XPS insulation
- GRP floor with lightweight construction technology
- + Hail-resistant GRP roof
- Skyroof over the cab
- Electrically operated step
- ⊕ Gas compartment for 2 x 11 kg cylinders
- + Spacious living area
- + 1.95 m of headroom
- + Spacious compact bathroom
- + Lots of storage space
- Complete kitchen features

European Innovation Award for the successful combination of a panel van and a semi-integrated model in the Brevio. BREVIO – THE FIRST SEMI-INTEGRATED MODEL WITH A REAR TAILGATE AND FOLD-DOWN BED

The large rear tailgate (1) is ideal for easily loading bulky cargo. The major innovation is the fold-down bed in the rear (2). In a matter of seconds the sleeping area will be ready for the night. For the first time the t 645 features four full-size berths in the Brevio class. That's because the seating area under the new fold-down bed can be converted into a comfortable double bed.

LIVING COMFORT

Spacious comfort: On the inside you won't even notice the Brevio's compact exterior dimensions. When you see the fully equipped kitchen with hob, refrigerator and lots of storage space, you'll know that you won't have to do without a thing. And in the rear seating area under the fold-down bed you'll be able to sit together comfortably and enjoy a pleasant end to the day night after night.

- Multi-talent: In a matter of seconds the fold-down bed comes down to reveal two full-size berths. Four times as good: If you need more sleeping space, the seating area can be converted into a comfortable double bed (t 645).
- A peaceful oasis: Rubber-supported slatted frames and comfortable memory foam mattresses guarantee a restful night's sleep.
- A true wonder in terms of space: When the washbasin is swivelled to the side you can shower in comfort – and thanks to mirror the room seems even bigger.