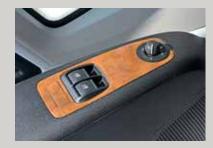

#### Power windows

Then simply press the button (optional wood finish).

#### **Power windows**

Need some fresh air? Then simply press the button (optional wood finish).