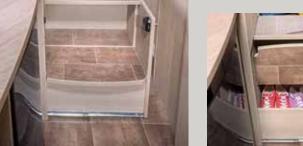

## Halogen uplighters and 12 V reading spot lights

Have light where you need it. The angle of the spotlights can be adjusted and freely moved along the track.

Storage compartments under the single beds

There's plenty of storage space under the bed (t 640).

## Wardrobe with lighting

Be well organised on holiday. Thanks to the light installed in the wardrobe, you'll quickly find what you're looking for at night.

Sliding toilet

Easily push the toilet to the side to expand the shower area (t 640).

Floor storage compartment

A practical benefit thanks to the extra storage compartment integrated into the floor.

Steps to the fold-down bed

Use the steps to get into bed even more comfortably. The steps also contain extra storage space so that your shoes will be within reach (t 605).