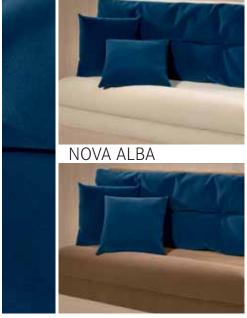

# FABRIC VARIETY - NOVA QUALITY

Easy to clean. Agreeable to the skin. Long-lasting.

#### Innovative and customer-oriented:

- 10 Nova Quality colour combinations to choose from
- Greater seating comfort thanks to the new upholstery design
- Back cushion is removable and easy to clean

# **BACK CUSHION**

Nova Quality is a revolutionary synthetic fibre that is extremely durable and resistant to dirt. If you happen to spill something, you just need a cloth and some fresh water to get rid of any trace.

At the same time, this breathable upholstery feels wonderfully warm and soft – and great on the skin. You'll also like the fact that Nova Quality is available as an option on all models (standard in the Argos and Elegance).