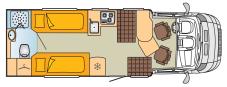

# FLOOR PLANS

#### **ARGOS TIME**

#### A 650

#### A 660

#### **ARGOS**

#### A 747-2 G

#### **ARGOS TIME**

- Up to 6 designated travel seats (A 660)
- Height and angle of driver and passenger seats can be adjusted
- Central locking and electric power windows (cab)
- Pilot seats, in the same design as the living area
- Coupe entry
- Electrically operated extending step
- Spacious bed dimensions
- Fixed beds with memory foam mattresses
- Fold-down alcove bed
- Truma Combi 4E gas heater
- 90-litre wastewater tank
- 60/120-litre water tank
- 104-litre refrigerator (with freezer compartment)
- LED awning light
- Mounting bracket for a flatscreen TV