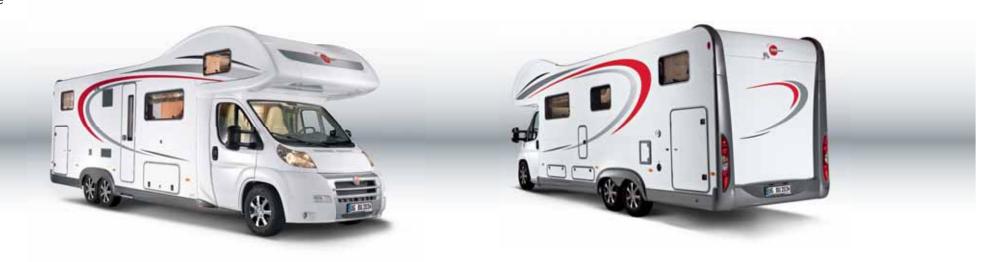

## IXEO CLASS

The comparably low total height of only 2.75 m as well as its flowing, aerodynamic design give the lxeo class top marks when it comes to wind resistance. Not only is the engine power used more efficiently, thus

lowering fuel consumption, but sensitivity to side winds and wind noise are also reduced. These are the basic prerequisites for a pleasant holiday journey – even over long distances.

IXEO

the Ixeo is also ahead of the game when it comes to aerodynamics.

lxeo - in all three floor plans - meets every requirement for a successful holiday.