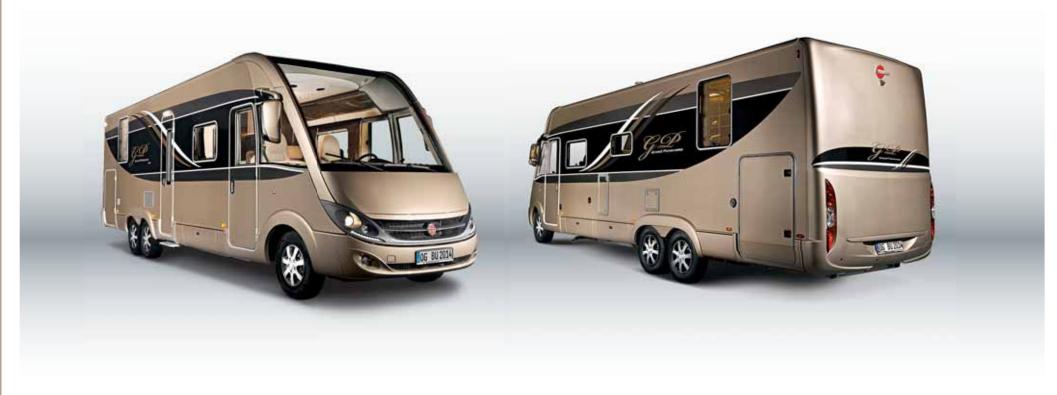

Seating areas Bathroom/toilet

**GRAND** PANORAMA of integrated motorhomes. Everything is bigger, more comfortable and more luxurious.

When you step into the interior, the gigantic panoramic windscreen impresses with breath-taking views of magical landscapes. The interior furnishings are in a class of their own. Each and every detail is intended to create a unique atmosphere of well-being to delight you. This way every second of your holiday journey will become a very special moment.

# A LUXURY SUITE WITH A BETTER VIEW

Attractive furniture with an elegant finish wherever you look. Only the best is good enough for the interior of the Grand Panorama. It's a grand feeling to know that you don't have to do without anything. This is