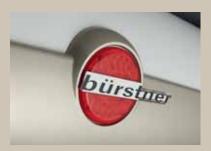

## 3rd brake light in the shape of the **Burstner logo**

Make a statement: The third brake light will be seen thanks to its brightness and unique design.

## 3rd brake light in the shape of the Burstner logo

Make a statement: The third brake light will be seen thanks to its brightness and unique design.

# 3rd brake light in the shape of the Burstner logo

Make a statement: The third brake light will be seen thanks to its brightness and unique design.

#### 3rd brake light in the shape of the **Burstner logo**

The third brake light in the design of the Bürstner logo provides more safety as well as high recognition value.

#### 3rd brake light in the shape of the Bürstner logo

The third brake light in the design of the Bürstner logo provides more safety as well as high recognition value.