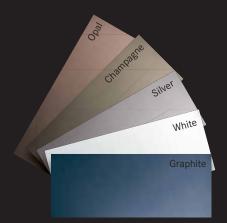

#### Paint options

Three paint options are available to choose from: opal (standard) as well as silver and white (optional at no extra charge).