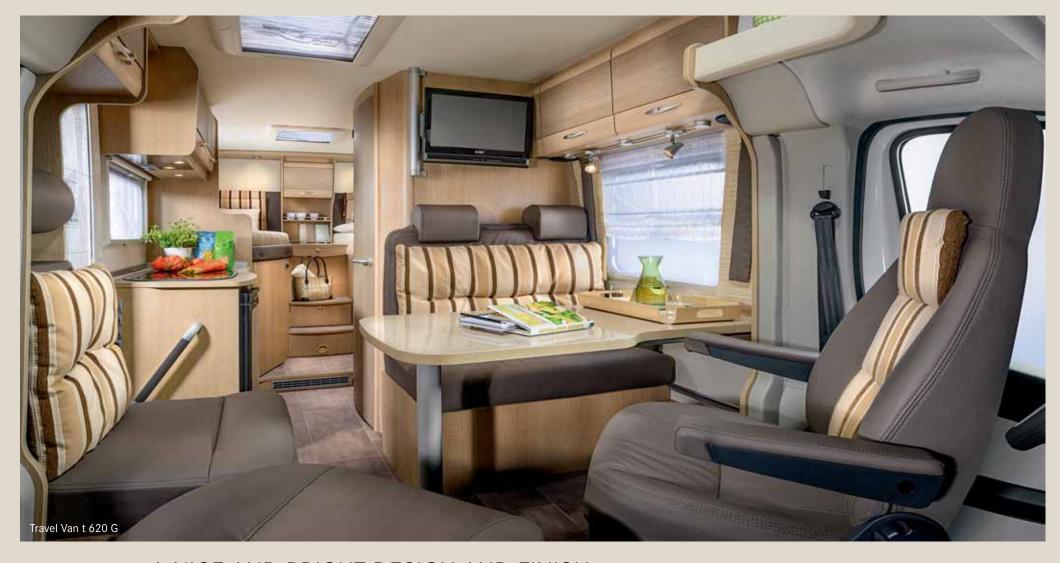

## A NICE AND BRIGHT DESIGN AND FINISH

The two-tone furniture fronts emphasise the interior's modern look. Elegant handles, easy-to-use push locks and covered hinges combine attractive design with a high degree of functionality.

Bürstner is also a clear trendsetter when it comes to variety and individuality. Choose from 44 living designs to express your very own personal style. The back cushions not only provide greater seating comfort, but can also be removed with a zip for easy cleaning.

The large skyroof with integrated pleated blinds and insect screen (optional) and the well-thought-out lighting concept with adjustable spotlights will allow you to create the right lighting for any mood.