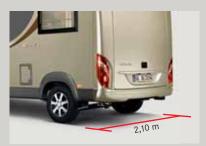

### 2.10 m wide

The narrow width of only 2.10 m makes the Brevio even more versatile so that you can master tight curves and narrow village roads even better.