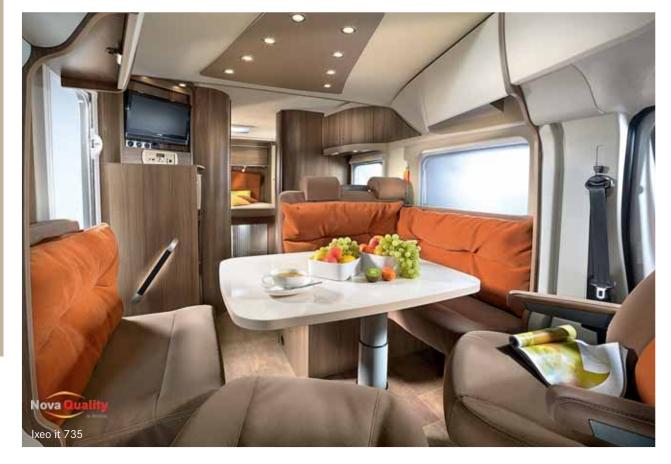

ts every requirement for a successful holiday.



## FRESH AIR TO TOP

The cappuccino not only gives the lxeo an attractive exterior appearance; it also allows for a large skyroof and additional storage space above the cab.

The sweeping lines of the overhead cupboards immediately stand out, giving the living area a bright, friendly ambiance.

The combination of design and functionality might not necessarily be apparent at first glance, but can certainly be felt at all times. This is realised in high-quality details such as the concealed locks to the overhead cupboards.

The fold-down bed is inconspicuously integrated into the living space. A cosy bed at night, during the day it is a design element that perfectly brightens up the seating area thanks to its many spotlights. LIVING COMFORT





- Quality you can touch: The drawers with roller-mounted metal runners impress with their durability. The stainless steel sink with a large drainer and the integrated LED spotlights above the work surface area will make your eyes light up.
- Gourmet tower: The optional TEC tower includes a large refrigerator with a separate freezer compartment and even an oven.









- Sleep better: The large double bed with a flexibly mounted slatted frame isn't just a place for rest and relaxation at night. The bathroom is also conveniently nearby.
- Deep sleep zone: The large fold-down bed above the seating area can be easily lowered and comes with a standard memory foam mattress to guarantee a good night's sleep. Light and air can come in through the large skyroof.
- Nicely separated: Shower on