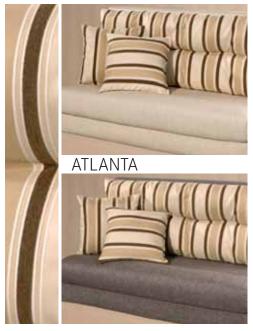

# 44 LIVING DESIGNS TO CHOOSE FROM

IT TAKES JUST TWO STEPS TO CREATE YOUR INDIVIDUAL AMBIANCE FOR A SENSE OF WELL-BEING

- 1. Select the upholstery quality you like most. You can choose from a total of four high-quality materials.
- **2.** The back cushion adds a splash of colour. Select from up to eight different options depending on the category.

# 2. SELECT YOUR BACK CUSHION (each available in combination with woven textile or imitation leather upholstery)