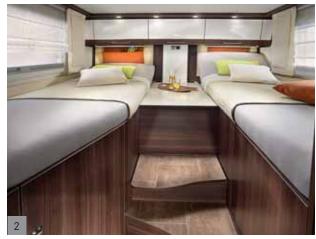

- For a perfect night's sleep: The elevated single beds with comfortable memory foam mattresses can be turned into a double bed in a matter of moments. Matching fitted sheets are also included as a standard feature.
- Hidden clothing: A space-saving ward-robe is located under the transverse double bed.
- A true wonder in terms of space: The bathroom in the Travel Van has twice as much to offer. The entire washbasin area including the base cabinet can be simply swivelled to the side to create ample room for pleasurable showers. The warm-air outlets in the bathroom are practical and, above all, perfect for the winter. When temperatures drop, the bathroom is warm and cosy even before you get in the shower.

- Easy access: The two single beds in the rear make going to bed and waking up especially comfortable. Reading spotlights, practical wall pockets and spacious storage cupboards emphasise the sense of comfort and well-being in the bedroom.
- Hidden clothing: A space-saving wardrobe is located under the single beds.
- Making room: Swivel the washbasin and back wall to the side to create a spacious shower area. The indirect lighting, the ample storage options and the high-quality furniture finish turn the bathroom into a wellness oasis. The optimally placed skylight lets a lot of light and fresh air into the interior and quickly lets out moisture after showering. Extra storage compartments in the wall guarantee that everything you need in the bathroom will stay in place while on the road.