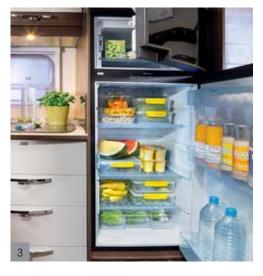

Mora pine

Amaranth

LIVING COMFORT

- Just as comfortable as at: Relax in the spacious seating area at night while watching television on the 21-inch screen, which simply disappears into the TV cabinet when not in use.
- Whets your appetite: The L-shaped kitchen creates lots of space to cook, while the roller-mounted drawers provide room for dishes and kitchen appliances.
- Freshness on board: Thanks to the modern 150-litre refrigerator with a 25-litre freezer compartment, your groceries will always be optimally chilled on the road.