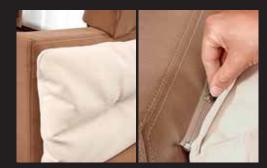

The back cushions can be attached with a zip on the top and bottom so that they won't slip and can be easily removed for cleaning.