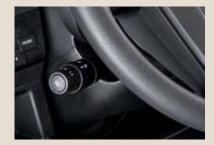

## Cruise control

Always within the speed limit; easily and conveniently.

# ACCESSORIES (EXCERPTS)

Alloy rims

The alloy rims cut down on weight and are sporty.

Passenger airbag

A front passenger airbag is also available as an optional feature on all models.

**Cruise control** 

Always within the speed limit; easily and conveniently.

#### Cruise control

Always within the speed limit; easily and conveniently.