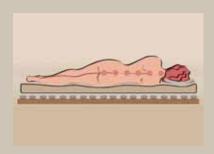

## SWEET DREAMS COME AS STANDARD

An unlimited sense of comfort and well-being also includes a restful night's sleep. In a Bürstner you'll enjoy the relaxation you need after an eventful day on holiday so that you can recharge for your next adventure. Is there anything better than waking up refreshed and then perhaps staying in bed for just a little while longer?

That's why in a Bürstner all fixed beds come with high-quality cold foam mattresses. Anti-allergenic mattress covers and rubber-supported slatted frames guarantee complete relaxation. There are also other clever comfort ideas in the bedroom to make resting an experience of well-being. Sleep well – and sweet dreams!

#### Fixed and fold-down beds

The combination of a memory foam mattress and a slatted frame with flexible rubber supports optimally distributes the body's weight and relieves the back.

#### Memory foam mattress and special slatted frame

The memory foam mattresses in all fixed beds (with anti-allergenic, washable mattress covers) support the body along its contours, thus relieving the back. Slatted frames with flexible rubber supports optimally distribute your body weight.