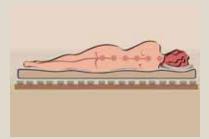

Footrest in the entry area

The folding footrest will allow you to expand your seating area. Simply put your legs up and relax.

Memory foam mattress and special slatted frame in the fold-down bed and single beds The memory foam mattresses, which are standard in all fixed beds (with anti-allergenic, washable mattress covers), support the body along its contours, thus relieving the back. Slatted frames with flexible rubber supports optimally distribute your body weight.

## Memory foam mattress and special slatted frame

The memory foam mattresses, which are standard in all fixed beds, support the body along its contours, thus relieving the back. Slatted frames with flexible rubber supports optimally distribute your body weight.

#### Memory foam mattress and special slatted frame

The memory foam mattresses, which are standard in all fixed beds, support the body along its contours, thus relieving the back. Slatted frames with flexible rubber supports optimally distribute your body weight.

#### Fixed and fold-down beds

The combination of a memory foam mattress and a slatted frame with flexible rubber supports optimally distributes the body's weight and relieves the back.

#### Memory foam mattress and special slatted frame

The memory foam mattresses in all fixed beds (with anti-allergenic, washable mattress covers) support the body along its contours, thus relieving the back. Slatted frames with flexible rubber supports optimally distribute your body weight.

#### Fixed and alcove beds

The combination of a memory foam mattress and a slatted frame with flexible rubber supports optimally distributes the body's weight and relieves the back.