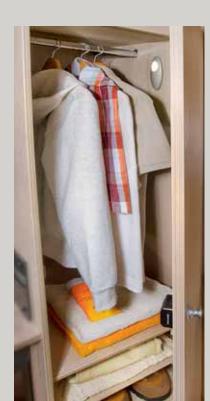

## Wardrobe with lighting

Be well organised on holiday. Thanks to the light installed in the wardrobe, you'll quickly find what you're looking for at night.

Sliding toilet

Easily push the toilet to the side to expand the shower area (t 640).