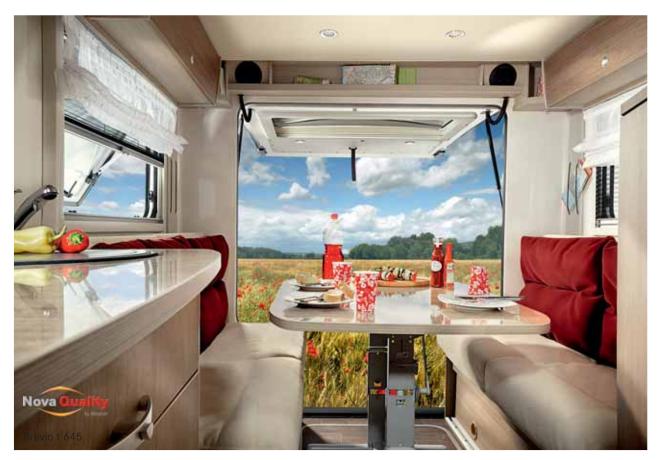

## ALMOST TOO NICE FOR EVERYDAY USE

The Brevio's interior concept is impressive. Two-tone furniture fronts in an Amaranth finish characterise the modern design. Many light sources, some with LED technology, exude an atmosphere of comfort and wellbeing. The living area also comes into its own thanks to the elevated headroom provided by the cappuccino roof. Light from the skyroof brightens up the entire seating area.

LIVING COMFORT

Spacious comfort: On the inside you won't even notice the Brevio's compact exterior dimensions. When you see the fully equipped kitchen with hob, refrigerator and lots of storage space, you'll know that you won't have to do without a thing. And in the rear seating area under the fold-down bed you'll be able to sit together comfortably and enjoy a pleasant end to the day night after night.