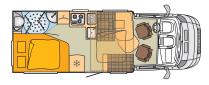

).



Oven/grill

For the cooking comfort of home.

# EXTERIOR COLOURS

## IXEO TIME

White (standard) Graphite Champagne





Champagne White (standard) Graphite Silver



## FLOOR PLANS

## **IXEO TIME**

#### it 586



#### it 695



#### it 590



#### it 650





## **BONUS POINTS**

#### **IXEO TIME**

- Unique space concept with four fixed berths and seats (up to six berths in the it 650)
- + All models with a 3.5-tonne rating
- Vehicle height only 2.75 m
- Interior standing headroom up to 2.00 m
- Memory foam mattress with special slatted frame in the fixed bed and fold-down bed
- + Fold-down bed 1.97 x 1.43 m
- Coupe entry
- Pleated blackout blinds in the cab.
- Height and angle of driver seat can be adjusted
- 60 / 120-litre water tank (for variable use)

#### IXEO

#### it 664



#### it 700



#### it 735



#### **IXEO**

- Wide-track chassis with outstanding handling
- Diesel particulate filter
- Available in 4 different exterior paint finishes
- Coupe entry
- Swivelling pilot seats in the same design as the living area (height and angle are adjustable)
- Pleated blackout blinds in the cab.
- LED night lighting on the entry rail
- Convenient heating / warm water supply (Truma)
- Fixed beds with super flex memory foam mattresses
- Ventilated storage cabinets (Air Plus)
- Skyroof
- 12 V / 230 V sockets
- Mounting bracket for a flatscreen TV















In the Viseo you will enjoy the prospect of an unforgettable holiday as the landscape passes by through the large front and side windows. Its unmistakable exterior in bright white makes it clear from the first