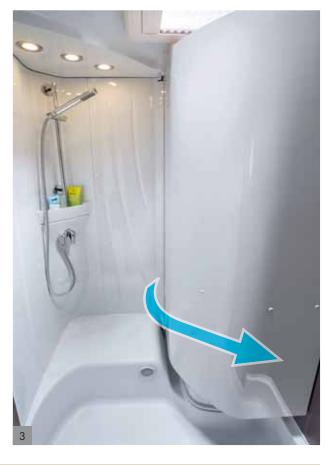

- Multi-talent: In a matter of seconds the fold-down bed comes down to reveal two full-size berths. Four times as good: If you need more sleeping space, the seating area can be converted into a comfortable double bed (t 645).
- A peaceful oasis: Rubber-supported slatted frames and comfortable memory foam mattresses guarantee a restful night's sleep.
- A true wonder in terms of space: When the washbasin is swivelled to the side you can shower in comfort – and thanks to mirror the room seems even bigger.

Comfortable: The nicely illuminated steps with integrated storage help you get into bed comfortably.

A true wonder in terms of space: Simply swivel the entire washbasin area to the side and you'll have plenty of room for a delightful shower.