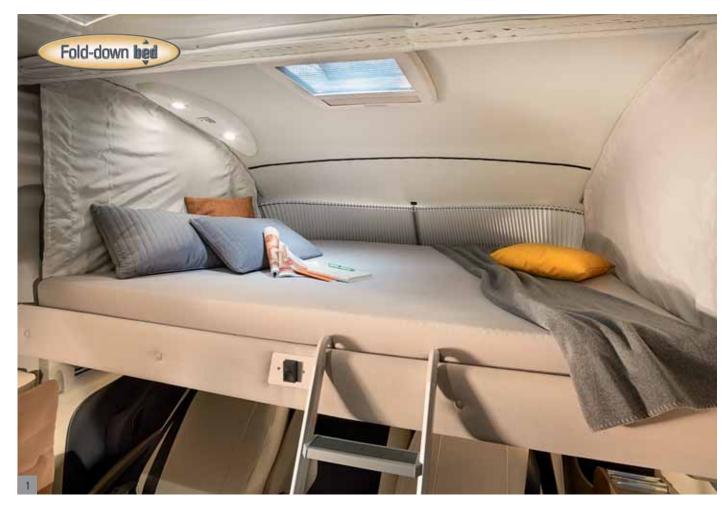

European Innovation Award for the successful combination of a panel van and a semi-integrated model in the Brevio. BREVIO – THE FIRST SEMI-INTEGRATED MODEL WITH A REAR TAILGATE AND FOLD-DOWN BED

The large rear tailgate (1) is ideal for easily loading bulky cargo. The major innovation is the fold-down bed in the rear (2). In a matter of seconds the sleeping area will be ready for the night. For the first time the t 645 features four full-size berths in the Brevio class. That's because the seating area under the new fold-down bed can be converted into a comfortable double bed.

LIVING COMFORT

Spacious comfort: On the inside you won't even notice the Brevio's compact exterior dimensions. When you see the fully equipped kitchen with hob, refrigerator and lots of storage space, you'll know that you won't have to do without a thing. And in the rear seating area under the fold-down bed you'll be able to sit together comfortably and enjoy a pleasant end to the day night after night.

- Multi-talent: In a matter of seconds the fold-down bed comes down to reveal two full-size berths. Four times as good: If you need more sleeping space, the seating area can be converted into a comfortable double bed (t 645).
- A peaceful oasis: Rubber-supported slatted frames and comfortable memory foam mattresses guarantee a restful night's sleep.
- A true wonder in terms of space: When the washbasin is swivelled to the side you can shower in comfort – and thanks to mirror the room seems even bigger.