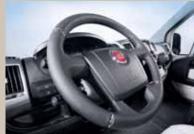

## Leather steering wheel

A high-quality leather steering wheel provides driving comfort you can feel.