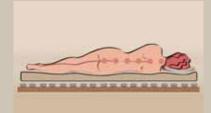

That's why in a Bürstner all fixed beds come with high-quality cold foam mattresses. Anti-allergenic mattress covers and rubber-supported slatted frames guarantee complete relaxation. There are also other clever comfort ideas in the bedroom to make resting an experience of well-being. Sleep well – and sweet dreams!

## Memory foam mattress and special slatted frame

The memory foam mattresses, which are standard in all fixed beds, support the body along its contours, thus relieving the back. Slatted frames with flexible rubber supports optimally distribute your body weight.

#### Memory foam mattress and special slatted frame

The memory foam mattresses, which are standard in all fixed beds, support the body along its contours, thus relieving the back. Slatted frames with flexible rubber supports optimally distribute your body weight.

#### Fixed and fold-down beds

The combination of a memory foam mattress and a slatted frame with flexible rubber supports optimally distributes the body's weight and relieves the back.

#### Memory foam mattress and special slatted frame

The memory foam mattresses in all fixed beds (with anti-allergenic, washable mattress covers) support the body along its contours, thus relieving the back. Slatted frames with flexible rubber supports optimally distribute your body weight.

#### Fixed and alcove beds

The combination of a memory foam mattress and a slatted frame with flexible rubber supports optimally distributes the body's weight and relieves the back.