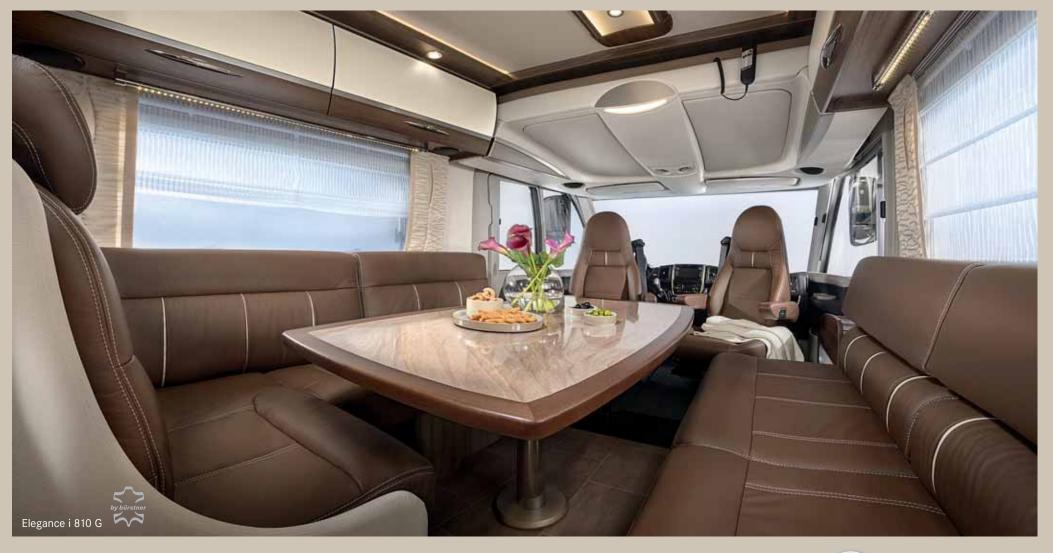

## LUXURY IS AT HOME HERE

In the Elegance, you'll love the spacious and open layout – the exquisite materials and the best workmanship used here will delight you. Everything has been designed with the sole purpose of providing you with an unlimited sense of comfort and well-being.

Handles, fittings, taps, lighting – every detail has been lovingly designed and harmoniously coordinated. Exclusive quality and elegant design is brought to perfection here.

Bog oak Magnolia

Only the best: Harmonious rounded edges, discreet colours and surprising details such as LED light strips characterise the feel-good ambiance. And the technology? The very finest, of course: a large gas hob with a glass cover, a 150-litre refrigerator in a monolithic look and spacious pull-out drawers provide the best conditions to prepare your favourite culinary specialties.