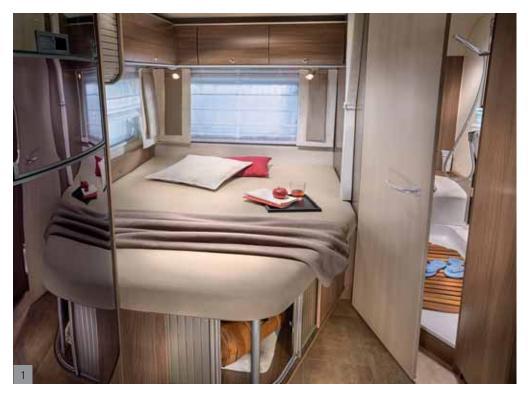

## SWEET DREAMS COME AS STANDARD

An unlimited sense of comfort and well-being also includes a restful night's sleep. In a Bürstner you'll enjoy the relaxation you need after an eventful day on holiday so that you can recharge for your next adventure. Is there anything better than waking up refreshed and then perhaps staying in bed for just a little while longer?

That's why in a Bürstner all fixed beds come with high-quality cold foam mattresses. Anti-allergenic mattress covers and rubber-supported slatted frames guarantee complete relaxation. There are also other clever comfort ideas in the bedroom to make resting an experience of well-being. Sleep well – and sweet dreams!