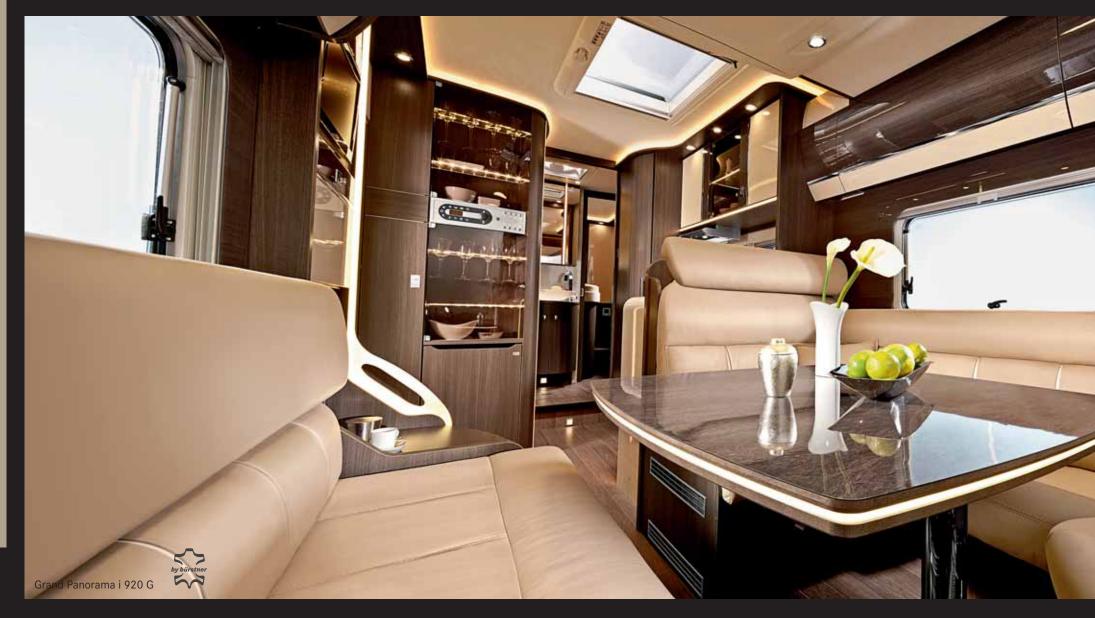

Seating areas Bathroom/toilet

**GRAND** PANORAMA of integrated motorhomes. Everything is bigger, more comfortable and more luxurious.

When you step into the interior, the gigantic panoramic windscreen impresses with breath-taking views of magical landscapes. The interior furnishings are in a class of their own. Each and every detail is intended to create a unique atmosphere of well-being to delight you. This way every second of your holiday journey will become a very special moment.

# A LUXURY SUITE WITH A BETTER VIEW

Attractive furniture with an elegant finish wherever you look. Only the best is good enough for the interior of the Grand Panorama. It's a grand feeling to know that you don't have to do without anything. This is

seduction at the highest level, which you will enjoy with all of your senses. An electric blackout blind system meets the need for privacy and protection from the sun.

The fascination of the Grand Panorama can only be experienced. What makes it special can be seen – and felt – throughout. The loving attention to detail makes

all the difference: whether it's the lighting applications, which are even integrated into the edge of the table, the gloss furniture finishes or the exclusive leather – everything

around you exudes an ambience of comfort and well-being that's in a class of its own. For a completely new type of travelling experience.

cated demands. Every corner of the Grand Panorama shines with elegant applications. An indescribable experience of complete harmony with the highest degree of comfort.