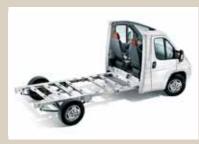

#### Fiat Ducato low-frame chassis

A patent from Fiat that makes the vehicle lighter, yet still stable. It increases the loading capacity and lowers the centre of gravity.