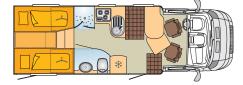

## FLOOR PLANS

**EXTERIOR COLOURS** 

t 605

t 645

t 640

## TRAVEL VAN

t 571 G

t 620 G

## **NEXXO**

t 569

t 660°

t 720°

t 728 G

t 729\*

\*Also optionally available as an L-shaped seating area.

Additional "fifty-five" layouts are available