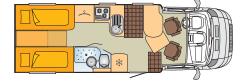

## FLOOR PLANS

**EXTERIOR COLOURS** 

t 605

t 645

t 640

## TRAVEL VAN

t 571 G

t 620 G

## **NEXXO**

t 569

t 660°

t 720°

t 728 G

t 729\*

\*Also optionally available as an L-shaped seating area.

Additional "fifty-five" layouts are available