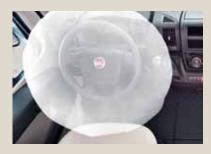

#### Airbags

The safety technology will protect you in the event of an accident. A driver airbag is standard on all Brevio models. A front passenger airbag is also available as an optional feature.

## Airbag

The safety technology will protect you in the event of an accident. A driver airbag is standard on all semi-integrated models. A front passenger airbag is also available as an optional feature.

#### Airbag

The safety technology will protect you in the event of an accident. A driver airbag is standard on all integrated models.