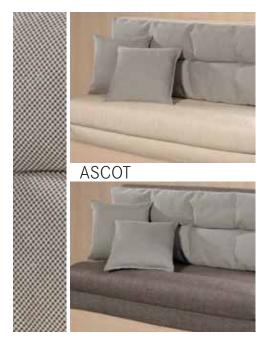

# 44 LIVING DESIGNS TO CHOOSE FROM

IT TAKES JUST TWO STEPS TO CREATE YOUR INDIVIDUAL AMBIANCE FOR A SENSE OF WELL-BEING

- 1. Select the upholstery quality you like most. You can choose from a total of four high-quality materials.
- **2.** The back cushion adds a splash of colour. Select from up to eight different options depending on the category.

# 2. SELECT YOUR BACK CUSHION (each available in combination with woven textile or imitation leather upholstery)

# FABRIC VARIETY - NOVA QUALITY

Easy to clean. Agreeable to the skin. Long-lasting.

#### Innovative and customer-oriented:

- 10 Nova Quality colour combinations to choose from
- Greater seating comfort thanks to the new upholstery design
- Back cushion is removable and easy to clean