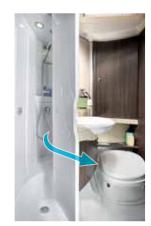

## Wardrobe with lighting

Be well organised on holiday. Thanks to the light installed in the wardrobe, you'll quickly find what you're looking for at night.

Sliding toilet

Easily push the toilet to the side to expand the shower area (t 640).

- For a perfect night's sleep: The elevated single beds with comfortable memory foam mattresses can be turned into a double bed in a matter of moments. Matching fitted sheets are also included as a standard feature.
- Hidden clothing: A space-saving ward-robe is located under the transverse double bed.
- A true wonder in terms of space: The bathroom in the Travel Van has twice as much to offer. The entire washbasin area including the base cabinet can be simply swivelled to the side to create ample room for pleasurable showers. The warm-air outlets in the bathroom are practical and, above all, perfect for the winter. When temperatures drop, the bathroom is warm and cosy even before you get in the shower.