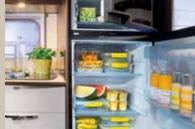

#### 150-litre refrigerator

Always have perfectly chilled groceries thanks to a 150-litre refrigerator with a separate 25-litre freezer compartment (all Aviano and Elegance models).

#### 150-litre refrigerator

A 150-litre refrigerator with a separate 25-litre freezer compartment ensures that your groceries are always perfectly chilled while on the road.