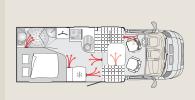

# Fixed bed Wardrobe

Table/cupboards/shelves

Garage version

Bathroom/toilet

- Fixed bed
- Seating areas
- Bathroom/toilet
- Table/cupboards/shelves
- Refrigerator (freestanding)
- Fold-down bed
- Garage version
- Number of berths (options in parentheses)

All lengths and widths provided in "cm" from the exterior without a rear ladder.