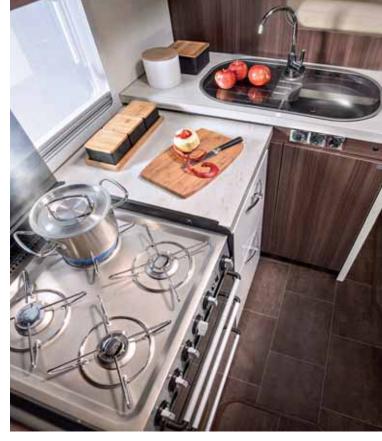

Gourmet kitchen: This kitchen offers everything that cooks love. With four gas hobs and an oven, your options are endless. The elevated sink means that you can work without straining your back. The extractor hood above the hob keeps odours away from the living area. The power sockets make sure you have a power supply.