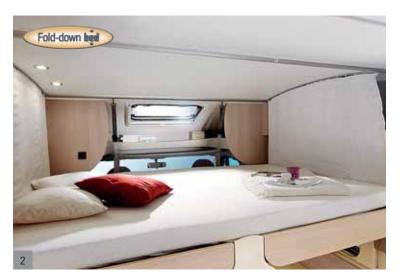

## SEMI-INTEGRATED MODELS WITH A FOLD-DOWN BED

With the Ixeo, Bürstner invented the class of semi-integrated models with a fold-down bed. In virtually no time at all, this model range became one of the best-selling motorhomes in Europe. Never before could up to six people enjoy an unlimited sense of comfort and well-being in a compact motorhome.

Unlike integrated motorhomes that have a fold-down bed above the cab, the fold-down bed in the lxeo class is located above the seating area. In a matter of seconds the ceiling drops down to reveal two full-size berths.

The fold-down bed is inconspicuously integrated into the living space. A cosy bed at night, during the day it is a design element that perfectly brightens up the seating area thanks to its many spotlights. LIVING COMFORT