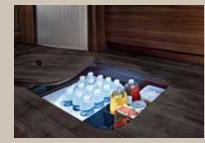

#### Bürstner double floor

The heatable double floor provides plenty of storage space for bulky luggage and protects it from the cold when temperatures drop below freezing (the image is an example, only available on the Elegance).

#### Floor storage compartment

Extra floor compartments are located inside the double floor, which can be conveniently accessed from the inside (only available on the Elegance).

#### Bürstner double floor

The heatable double floor provides plenty of storage space for bulky luggage and protects it from the cold when temperatures drop below freezing (the image is an example).

#### Floor storage compartment

Extra floor compartments are located inside the double floor, which can be conveniently accessed from the inside.

#### Bürstner double floor

The heated double floor provides lots of storage space for bulky luggage and protects it from the cold when temperatures drop below freezing (Argos).