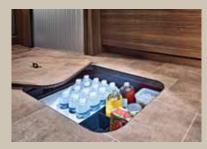

#### Bürstner double floor

The heatable double floor provides plenty of storage space for bulky luggage and protects it from the cold when temperatures drop below freezing (the image is an example, only available on the Elegance).

#### Bürstner double floor

The heatable double floor provides plenty of storage space for bulky luggage and protects it from the cold when temperatures drop below freezing (the image is an example).