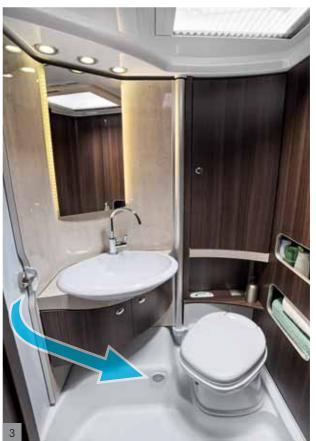

- For a perfect night's sleep: The elevated single beds with comfortable memory foam mattresses can be turned into a double bed in a matter of moments. Matching fitted sheets are also included as a standard feature.
- Hidden clothing: A space-saving ward-robe is located under the transverse double bed.
- A true wonder in terms of space: The bathroom in the Travel Van has twice as much to offer. The entire washbasin area including the base cabinet can be simply swivelled to the side to create ample room for pleasurable showers. The warm-air outlets in the bathroom are practical and, above all, perfect for the winter. When temperatures drop, the bathroom is warm and cosy even before you get in the shower.

More space: Experience maximum freedom of movement in the RaumBad (spacious bathroom). A door visually separates it from the rest of the living area. This spatial separation makes it possible for someone to shower on one side and someone else to use the washbasin on the other.