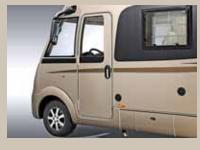

#### Coupe entry

The low entry makes it easier to get in and out (only on the Nexxo, not the t 569).

#### Coupe entry

The low entry makes it easier to get in and out.

#### **HARTAL Premium XL cabin door**

The new, extra-wide premium cabin door with a window, window screen and low coupe entry make it easier to get inside (Viseo, Aviano i 695, i 840 G).