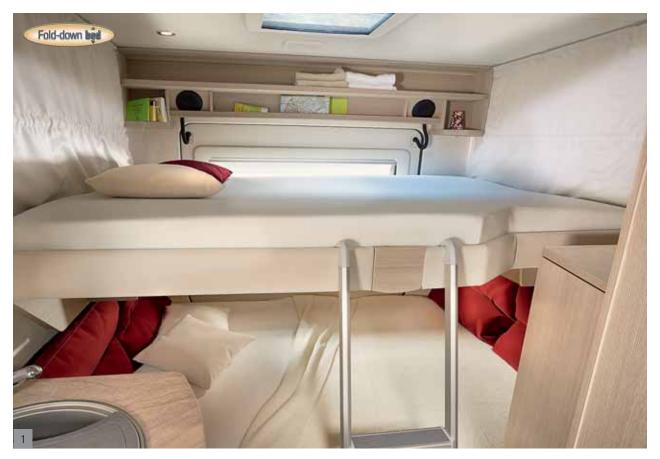

## SWEET DREAMS COME AS STANDARD

An unlimited sense of comfort and well-being also includes a restful night's sleep. In a Bürstner you'll enjoy the relaxation you need after an eventful day on holiday so that you can recharge for your next adventure. Is there anything better than waking up refreshed and then perhaps staying in bed for just a little while longer?

That's why in a Bürstner all fixed beds come with high-quality cold foam mattresses. Anti-allergenic mattress covers and rubber-supported slatted frames guarantee complete relaxation. There are also other clever comfort ideas in the bedroom to make resting an experience of well-being. Sleep well – and sweet dreams!