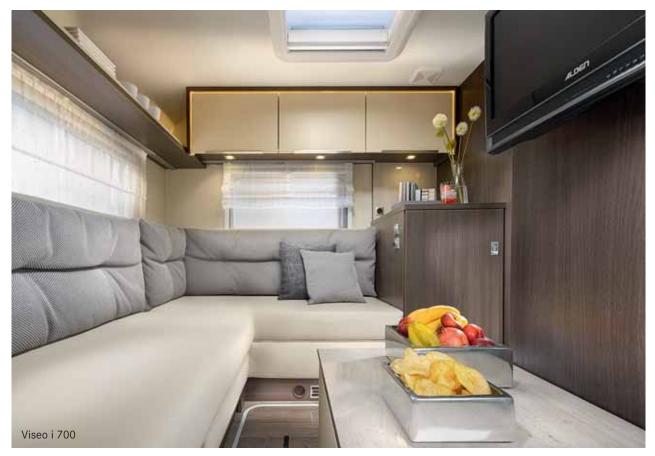

Amaranth Aceto

A lounge experience: The new, spacious relaxing lounge in the Viseo i 700 promises a very special kind of comfort. Here you'll actually feel as comfortable as at home wherever you go.

Practical aesthetics: There's room for everything in the modern kitchen. The variable shelves make it possible to store everything perfectly. A high-quality railing above the refrigerator allows for safe storage. The drawer cabinets feature the same modern self-closing mechanism that you know from home. The all-round lighting profile creates living comfort and ambiance – simply brilliant.