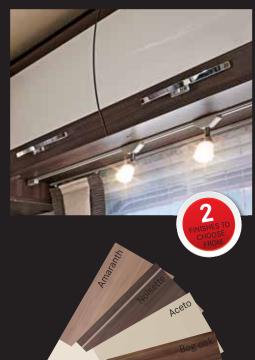

# 2 FINISHES TO CHOOSE FROM

In four of our model ranges you have the option to select from two furniture finishes.

Magnolia