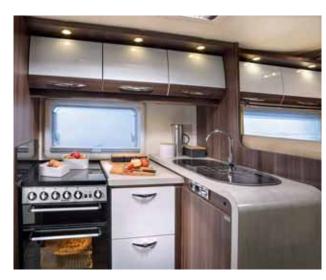

Gourmet kitchen: This kitchen offers everything that cooks love. With four gas hobs and an oven, your options are endless. The elevated sink means that you can work without straining your back. The extractor hood above the hob keeps odours away from the living area. The power sockets make sure you have a power supply.