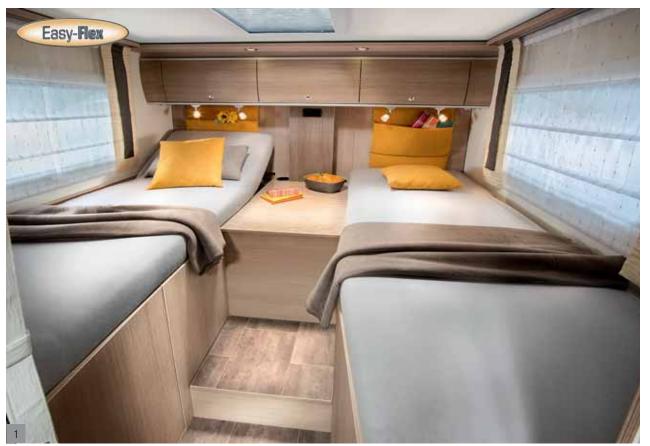

- Adjustable: With Easy-Flex each headboard can be individually adjusted and brought into a reclining, lounging or reading position as desired (depending on the model).
- Deep sleep zone: The large fold-down bed is easy to use and comes with a standard memory foam mattress to guarantee a restful night's sleep.
- 3 Extremely accessible: The linen cupboard in the bathroom can also be used as a storage compartment accessible from the outside.

The fold-down bed is inconspicuously integrated into the living space. A cosy bed at night, during the day it is a design element that perfectly brightens up the seating area thanks to its many spotlights. LIVING COMFORT

- Sleep better: The large double bed with a flexibly mounted slatted frame isn't just a place for rest and relaxation at night. The bathroom is also conveniently nearby.
- Deep sleep zone: The large fold-down bed above the seating area can be easily lowered and comes with a standard memory foam mattress to guarantee a good night's sleep. Light and air can come in through the large skyroof.
- Nicely separated: Shower on the left, washbasin and toilet on the right: there's room for everything. The bedroom/bathroom area can also be separated from the rest of the living area.