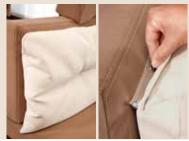

The combination with the back cushion adds a splash of colour – and harmonises perfectly with the furniture finish. The use of high-quality materials and the skilfully crafted living designs ensure that you will enjoy your individual upholstery selection for a long time to come.

The back cushions can be attached with a zip on the top and bottom so that they won't slip and can be easily removed for cleaning.