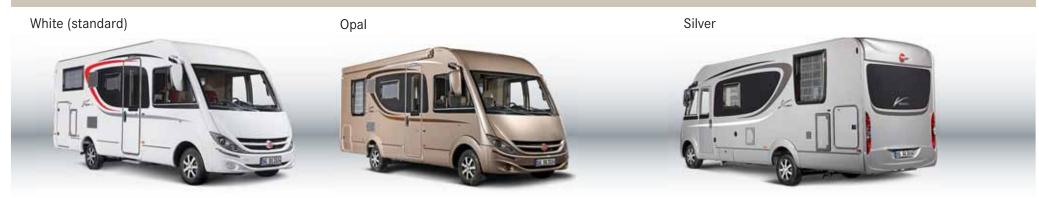

# 5 EXTERIOR PAINT FINISHES

Choose your preferred colour (colour selection depends on the model).

## Paint options

Three colour options are available to choose from (selection of colours depends on the model).

Ambience

Winter package

Information about all the packages can be found in the price list.