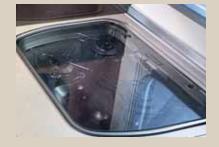

## Skyroof

The light that comes in from the skyroof above the cab brightens up the entire seating area and lets fresh air into the living area.

#### Midi Heki

The easily accessible Midi Heki in the roof gives the interior more light.

## STANDARD FEATURES (EXCERPTS)

Midi Heki

The easily accessible Midi Heki in the roof gives the interior more light.