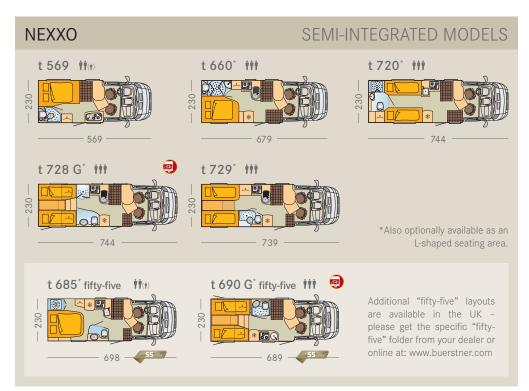

## **NEXXO**

t 569

t 660°

t 720°

t 728 G

t 729\*

\*Also optionally available as an L-shaped seating area.

Additional "fifty-five" layouts are available

in the UK - please get the specific "fiftyfive" folder from your dealer or online at: www.buerstner.com

Well-thought-out floor plans will pamper you with many attractive and practical details. Its versatility and chic design have made the Nexxo one of the most popular motorhomes in the Bürstner fleet.

In celebration of our 55th anniversary, you can make your dream of a perfect holiday come true at an even more affordable price. The Nexxo t 685, Nexxo t 690 G and Nexxo t 740 models are available in the "fifty-five" edition and impress with their comprehensive features at an affordable anniversary price.

# THE INDIVIDUAL JOY OF COMFORT AND WELL-BEING

With eight different floor plans (three of which are available in the "fifty-five" edition), the Nexxo can be designed completely based on your personal preferences. Create your customised interior by choosing from