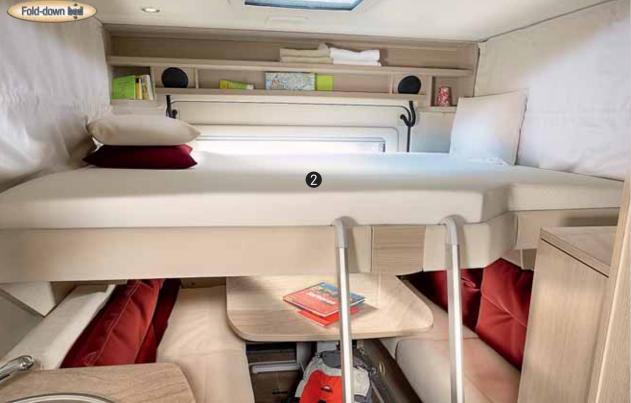

European Innovation Award for the successful combination of a panel van and a semi-integrated model in the Brevio. BREVIO – THE FIRST SEMI-INTEGRATED MODEL WITH A REAR TAILGATE AND FOLD-DOWN BED

The large rear tailgate (1) is ideal for easily loading bulky cargo. The major innovation is the fold-down bed in the rear (2). In a matter of seconds the sleeping area will be ready for the night. For the first time the t 645 features four full-size berths in the Brevio class. That's because the seating area under the new fold-down bed can be converted into a comfortable double bed.

LIVING COMFORT

Spacious comfort: On the inside you won't even notice the Brevio's compact exterior dimensions. When you see the fully equipped kitchen with hob, refrigerator and lots of storage space, you'll know that you won't have to do without a thing. And in the rear seating area under the fold-down bed you'll be able to sit together comfortably and enjoy a pleasant end to the day night after night.

- Multi-talent: In a matter of seconds the fold-down bed comes down to reveal two full-size berths. Four times as good: If you need more sleeping space, the seating area can be converted into a comfortable double bed (t 645).
- A peaceful oasis: Rubber-supported slatted frames and comfortable memory foam mattresses guarantee a restful night's sleep.
- A true wonder in terms of space: When the washbasin is swivelled to the side you can shower in comfort – and thanks to mirror the room seems even bigger.