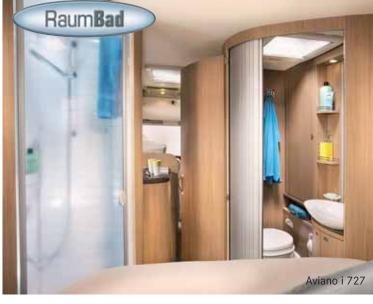

More space: Experience maximum freedom of movement in the RaumBad (spacious bathroom). A door visually separates it from the rest of the living area. This spatial separation makes it possible for someone to shower on one side and someone else to use the washbasin on the other.