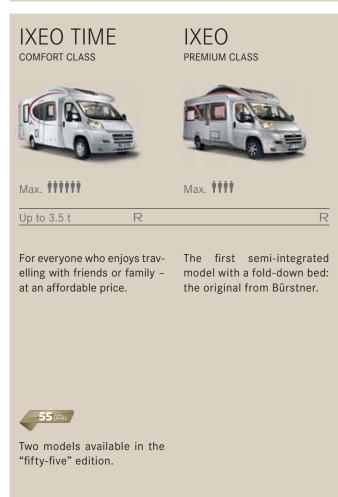

## SEMI-INTEGRATED MODELS WITH A FOLD-DOWN BED

With the Ixeo, Bürstner invented the class of semi-integrated models with a fold-down bed. In virtually no time at all, this model range became one of the best-selling motorhomes in Europe. Never before could up to six people enjoy an unlimited sense of comfort and well-being in a compact motorhome.

Unlike integrated motorhomes that have a fold-down bed above the cab, the fold-down bed in the lxeo class is located above the seating area. In a matter of seconds the ceiling drops down to reveal two full-size berths.

You can get the folder for the Bürstner "fifty five" edition from your dealer or online at: www.buerstner.com

IVEO IIIVIE

Thanks to its fold-down bed, the Ixeo time has as many as six comfortable berths. No matter whether you are travelling as a couple, with the family or with friends – the Ixeo time is certain to provide sheer holiday enjoyment.

IXEO

the Ixeo is also ahead of the game when it comes to aerodynamics.

lxeo - in all three floor plans - meets every requirement for a successful holiday.