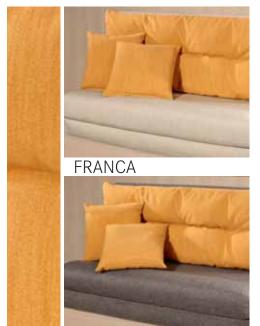

# 44 LIVING DESIGNS TO CHOOSE FROM

IT TAKES JUST TWO STEPS TO CREATE YOUR INDIVIDUAL AMBIANCE FOR A SENSE OF WELL-BEING

- 1. Select the upholstery quality you like most. You can choose from a total of four high-quality materials.
- **2.** The back cushion adds a splash of colour. Select from up to eight different options depending on the category.

# 1. SELECT YOUR UPHOLSTERY QUALITY

# SELECTION OF MATERIALS

# 2. SELECT YOUR BACK CUSHION (each available in combination with woven textile or imitation leather upholstery)