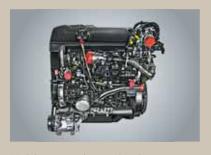

## MultiJet 2 engine technology

The engines transfer their power via a 6-speed gearbox, which is specially

Comfort when loading and unloading:

## MultiJet 2 engine technology

The engines transfer their power via a 6-speed gearbox, which is specially adapted to the requirements of motorhomes.

#### MultiJet 2 engine technology

The engines transfer their power via a 6-speed gearbox, which is specially adapted to the requirements of motorhomes.