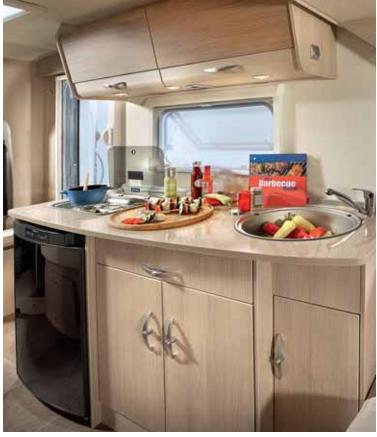

LIVING COMFORT

Spacious comfort: On the inside you won't even notice the Brevio's compact exterior dimensions. When you see the fully equipped kitchen with hob, refrigerator and lots of storage space, you'll know that you won't have to do without a thing. And in the rear seating area under the fold-down bed you'll be able to sit together comfortably and enjoy a pleasant end to the day night after night.