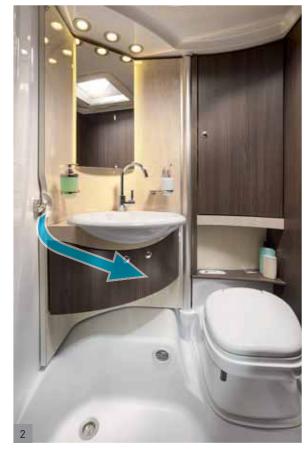

## GET A LIVELY START TO THE DAY

What's better than being able to enjoy a relaxing shower after a long drive, a day on the beach or after exercising? The morning also gets off to a much better start when you can indulge in your bathroom ritual with all your senses. No matter whether you prefer things more spacious or space saving, Bürstner has the right solution to suit every wish.

- Multi-talent: In a matter of seconds the fold-down bed comes down to reveal two full-size berths. Four times as good: If you need more sleeping space, the seating area can be converted into a comfortable double bed (t 645).
- A peaceful oasis: Rubber-supported slatted frames and comfortable memory foam mattresses guarantee a restful night's sleep.
- A true wonder in terms of space: When the washbasin is swivelled to the side you can shower in comfort – and thanks to mirror the room seems even bigger.

- For a perfect night's sleep: The elevated single beds with comfortable memory foam mattresses can be turned into a double bed in a matter of moments. Matching fitted sheets are also included as a standard feature.
- Hidden clothing: A space-saving ward-robe is located under the transverse double bed.
- A true wonder in terms of space: The bathroom in the Travel Van has twice as much to offer. The entire washbasin area including the base cabinet can be simply swivelled to the side to create ample room for pleasurable showers. The warm-air outlets in the bathroom are practical and, above all, perfect for the winter. When temperatures drop, the bathroom is warm and cosy even before you get in the shower.

More space: Experience maximum freedom of movement in the RaumBad (spacious bathroom). A door visually separates it from the rest of the living area. This spatial separation makes it possible for someone to shower on one side and someone else to use the washbasin on the other.