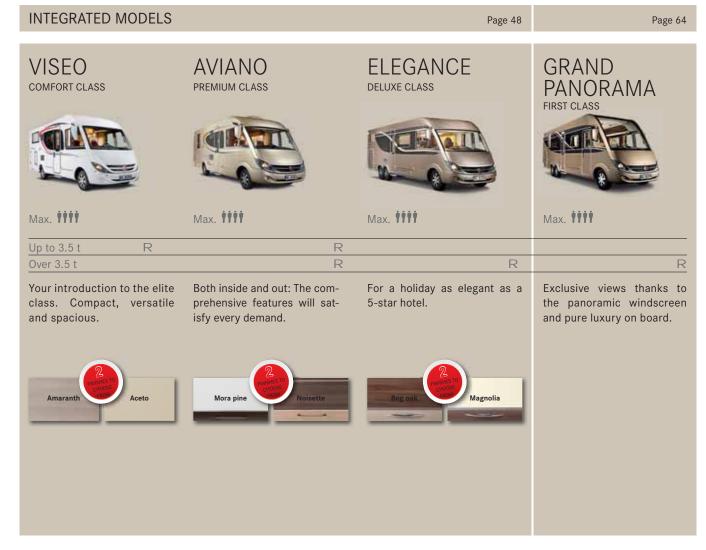

In the Viseo you will enjoy the prospect of an unforgettable holiday as the landscape passes by through the large front and side windows. Its unmistakable exterior in bright white makes it clear from the first glance: here comes a Bürstner integrated model. And thanks to its wide-track chassis, its road performance is also impressive. The Viseo also impresses with its solid basic features without expensive extras – for example it already comes as standard with a Premium XL cabin door, alloy rims and a driver-side cab door.

won't only make you especially confident while on the road, but also especially safe thanks to the wide-track chassis.

an integrated model, you should step inside the Aviano.

The interior of the Elegance will indulge even the most sophisticated connoisseurs with its design. No matter where you look, harmonious and luxurious ambiance is

found everywhere.

Seating areas Bathroom/toilet

**GRAND** PANORAMA of integrated motorhomes. Everything is bigger, more comfortable and more luxurious.

When you step into the interior, the gigantic panoramic windscreen impresses with breath-taking views of magical landscapes. The interior furnishings are in a class of their own. Each and every detail is intended to create a unique atmosphere of well-being to delight you. This way every second of your holiday journey will become a very special moment.