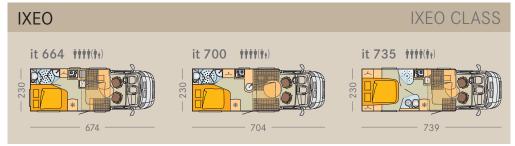

design
- Back cushion is removable and easy to clean

## **SEAT UPHOLSTERY**



# **BACK CUSHION**









Nova Quality is a revolutionary synthetic fibre that is extremely durable and resistant to dirt. If you happen to spill something, you just need a cloth and some fresh water to get rid of any trace.



At the same time, this breathable upholstery feels wonderfully warm and soft – and great on the skin. You'll also like the fact that Nova Quality is available as an option on all models (standard in the Argos and Elegance).





# SELECTION OF MATERIALS

#### LONGLIFE QUALITY LEATHER



LongLife leather is a fascinating material. It is pleasant to feel, smell and snuggle up against. At the same time, it is robust, long-lasting and easy to clean.





Fixed bed

Seating areas

















Bathroom/toilet















- Fixed bed
- Seating areas
- Bathroom/toilet
- Table/cupboards/shelves
- Refrigerator (freestanding)
- Fold-down bed
- Garage version
- Number of berths (options in parentheses)

All lengths and widths provided in "cm" from the exterior without a rear ladder.

2340038 - 9 - A1 - 08/13 concept & design: tsitrone medien GmbH & Co. KG, Köln photos: R2N Studios, bornmann & gebert printed in germany

Subject to differences in texture and colour in relation to the illustrated fixtures and fittings, insofar as they are in the nature of the materials used and are customary. The same applies to technical modifications to the vehicle, provided that the product quality overall remains equal or is improved, and use is not impaired.

Note: Special driving licence