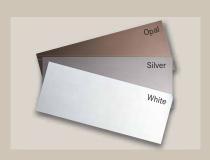

#### Paint options

Three paint options are available to choose from: opal (standard) as well as silver and white (optional at no extra charge).