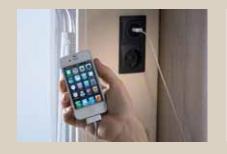

## STANDARD FEATURES (EXCERPTS)

**USB** port

A USB connection via the 230V socket supplies electricity to charge your smartphone or tablet.

#### **USB** port

A USB connection via the 230V socket supplies electricity to charge your smartphone or tablet.