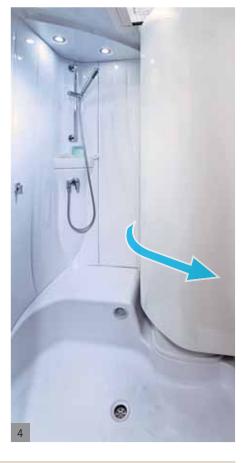

## GET A LIVELY START TO THE DAY

What's better than being able to enjoy a relaxing shower after a long drive, a day on the beach or after exercising? The morning also gets off to a much better start when you can indulge in your bathroom ritual with all your senses. No matter whether you prefer things more spacious or space saving, Bürstner has the right solution to suit every wish.

- Multi-talent: In a matter of seconds the fold-down bed comes down to reveal two full-size berths. Four times as good: If you need more sleeping space, the seating area can be converted into a comfortable double bed (t 645).
- A peaceful oasis: Rubber-supported slatted frames and comfortable memory foam mattresses guarantee a restful night's sleep.
- A true wonder in terms of space: When the washbasin is swivelled to the side you can shower in comfort – and thanks to mirror the room seems even bigger.