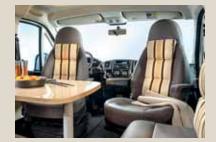

### Driver and front passenger seats

In the Brevio they come as standard in the same upholstery design as the living area and the height and angle can be adjusted.

## Driver and front passenger seats

Covered in the same design as the living areas as a standard feature on the Travel Van and Nexxo.

#### Driver and front passenger seats

Covered in the same design as the living areas as a standard feature on the lxeo (optional on the lxeo time).

#### Driver and front passenger seats

Covered in the same design as the living areas as a standard feature on all integrated models.