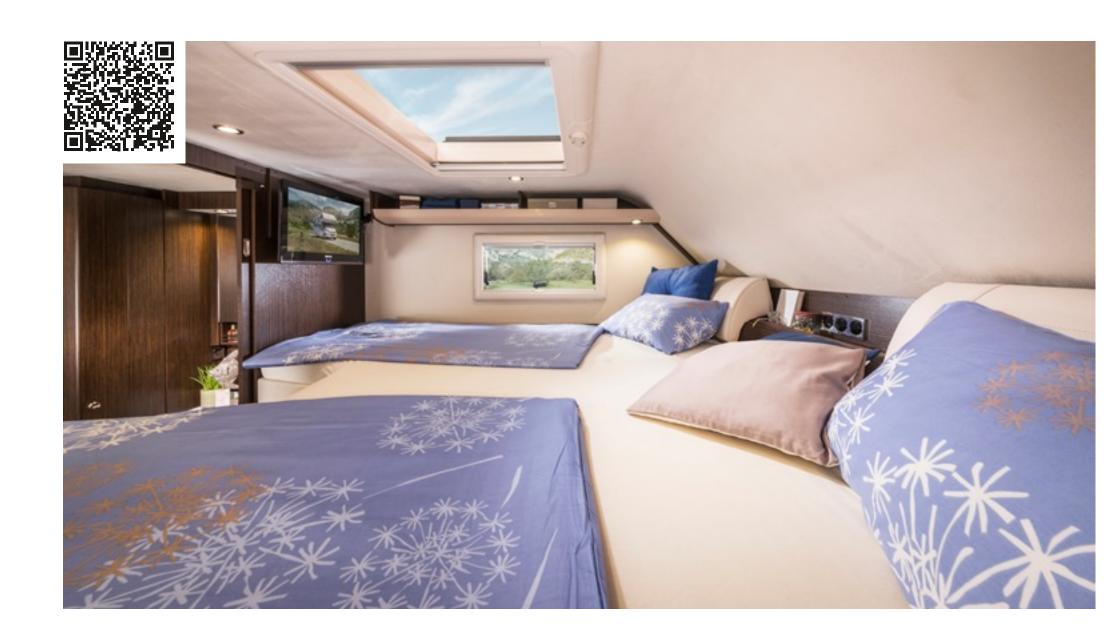

# WELL-RESTED ON A JOURNEY OF DISCOVERY.

The bedroom. To help you relax and unwind after a busy day, the developers have really thought of everything in this spacious dream of an over-cab berth. Two comfortable longitudinal berths and an internal height of more than 800 mm give you the impression of a bedroom rather than an over-cab berth. The convenient exit via sliding steps means that your partner can carry on sleeping undisturbed and ensures a safe way back into this cosy space.

#### DREAM BERTHS COME TRUE.

The bedroom. Spacious berth dimensions at the rear and over-cab, with an award-winning bed design make for sweet dreams and a restful sleep. The Cruiser offers flexible sleeping space options. Whether you opt for longitudinal twin beds or a bed across the rear end. Unforgettable sleeping comfort is guaranteed by all variants.