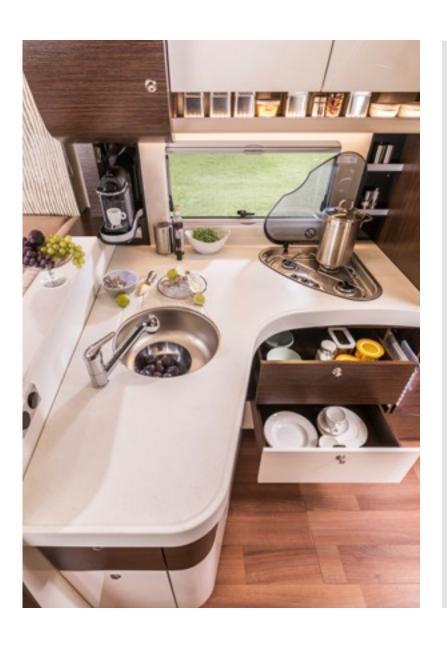

#### IS THERE AN ALTERNATIVE?

The kitchen. The kitchen and dinette with round seating at the rear is a clear commitment to quality and functionality. Three-burner stove, single-hand action mixer tap and a stainless steel kitchen sink - the kitchen space sets new standards in terms of ergonomics, design and functionality. Thanks to generous stowage space above and below the kitchen top made of mineral material, your cooking utensils will all disappear in next to no time. The large volume AES refrigerator gives you plenty of space for cool storage of your supplies from home or typical market purchases.

#### INDEPENDENCE IS SOVEREIGNTY.

**The kitchen.** Deciding to purchase a luxury over-cab berth model testifies to your high level of individuality. The Cruiser also guarantees this in the kitchen area. Inexhaustiblen stowage space options and the huge AES refrigerator with a separate freezer compartment make you independent of utilities. There is no need to restrict yourself; buy whatever you like at the market, you certainly have enough space to do so.

# THE STANDARD "HIGHLIGHTS" OF THE CRUISER.

- A Mineral kitchen worktop with stainless steel sink. High-quality mineral kitchen worktop in combination with hygienic stainless steel sink grant a clean atmosphere. Well-thought-out details such as drop and water gutters facilitate the domestic work. Smart idea: the support for the two-parts sink cover enables the use of this space as an additional work surface. The pull-out sprinkler and the storage area for a Nespresso coffee machine are the result of a professional kitchen planning. Consequent furniture is the finesse that makes the difference.
- B Double floor storage. The heated double floor with an enormous inside height of 420 mm offers spacious storage and is accessible through the large and for 180° rotatable storage flaps. Intelligent transport solutions such as an extendible drawer with transport boxes offer ideal and useful additional benefit of the double floor storage.
- C 300 W Sinus inverter. The Sinus inverter supplies small consumers such as battery chargers and respirator steadily with electricity. The main priority circuit effectuates the automatic switchover of the inverter voltage to the charge current. The inverter switches off and the leisure battery is not charged unnecessarily, when the motorhome receives electricity from the outside. If the extern voltage failed, the inverter restarts. Important for the connected 230 V consumers which are dependent on an uninterruptible voltage supply.