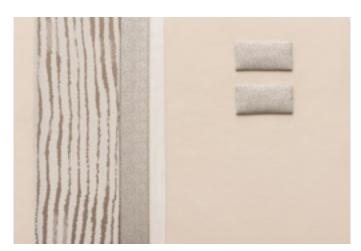

# **EXPRESSIVE IN ITS** INTERIOR QUALITIES.

Leather and fabrics. We offer a wide range of different full leather and microfiber covers; Examples of which can be seen to thee right side. All materials are meticulously manufactured in selected workshops, adhering to Concorde's strict quality requirements. To allow them to retain their typical qualities during their long life on the road, they undergo an innovative waterproofing process: our microfibre materials are equipped with ConLotus, whilst our leathers are equipped with the anti-soiling Aquaderm X-Shield. Dirt does not stick, liquid simply rolls off, and the feel and suppleness are preserved. In addition, you can choose the Concorde designed Redonda upholstery. It ensures optimum grip, relaxes the spine and supports the lumbar region.

Classic - Upholstery

Redonda – Upholstery Toffee

Textile/microfibre combination "Cream"

Textile/microfibre combination "Caramel"

Leather "Stone"

Leather "Savanna"

Leather "Mother-of-pearl"

Exclusive Leather "Rustic Grey"