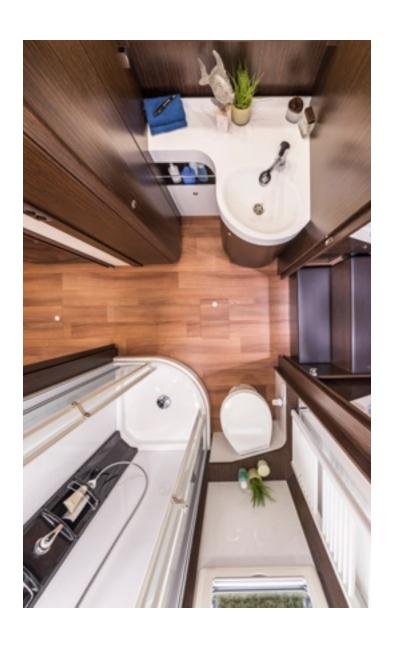

# A BATHROOM DOES JUSTICE TO THE TERM.

The bathroom. In the RRL alcove, Concorde has promoted the bathroom to a wellness oasis with a revolutionary premium appeal. The solution is as ingenious as it is simple: the bathroom extends across the entire width with a washstand and what is virtually a walk-in wardrobe on one side, and a convenient toilet and a spacious shower on the other. Perfect for a fresh-up in the morning and firmly making any feelings of cramped space a thing of the past.

# WOULD YOU LIKE A LITTLE MORE?

The bathroom. A little more in terms of options, privacy, and cupboard space? All these requirements are met by the new bathroom concept in the Cruiser. The premium bathroom with a separate toilet room, a luxurious shower and two closets is the measure of all things, and an unrivalled among bathrooms.