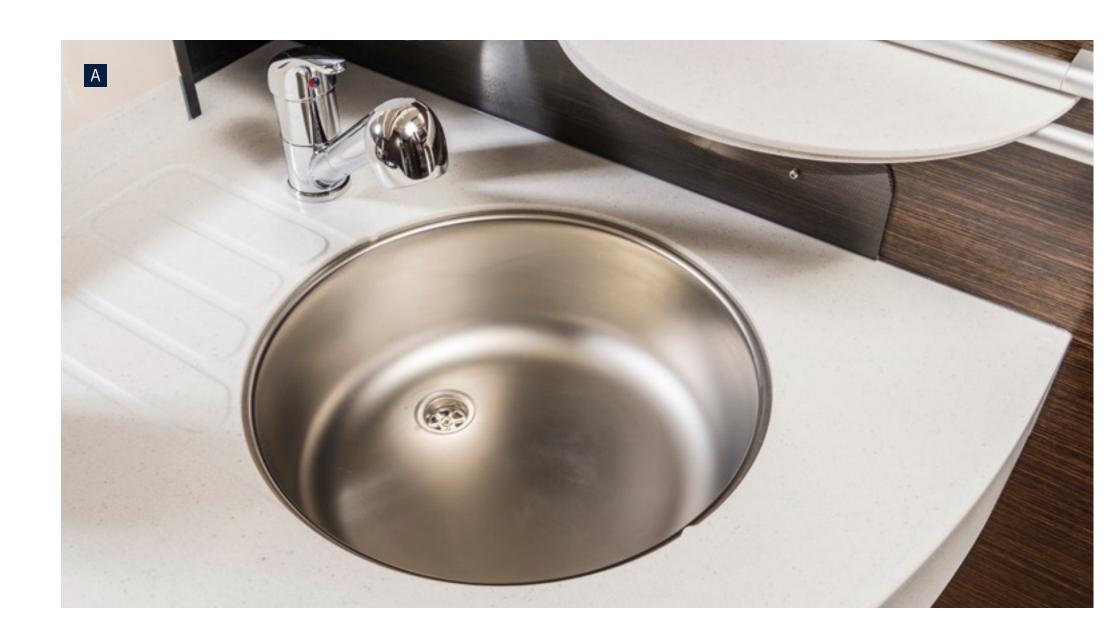

# THE STANDARD "HIGHLIGHTS" OF THE CRUISER.

- A Mineral kitchen worktop with stainless steel sink. High-quality mineral kitchen worktop in combination with hygienic stainless steel sink grant a clean atmosphere. Well-thought-out details such as drop and water gutters facilitate the domestic work. Smart idea: the support for the two-parts sink cover enables the use of this space as an additional work surface. The pull-out sprinkler and the storage area for a Nespresso coffee machine are the result of a professional kitchen planning. Consequent furniture is the finesse that makes the difference.
- B Double floor storage. The heated double floor with an enormous inside height of 420 mm offers spacious storage and is accessible through the large and for 180° rotatable storage flaps. Intelligent transport solutions such as an extendible drawer with transport boxes offer ideal and useful additional benefit of the double floor storage.
- C 300 W Sinus inverter. The Sinus inverter supplies small consumers such as battery chargers and respirator steadily with electricity. The main priority circuit effectuates the automatic switchover of the inverter voltage to the charge current. The inverter switches off and the leisure battery is not charged unnecessarily, when the motorhome receives electricity from the outside. If the extern voltage failed, the inverter restarts. Important for the connected 230 V consumers which are dependent on an uninterruptible voltage supply.