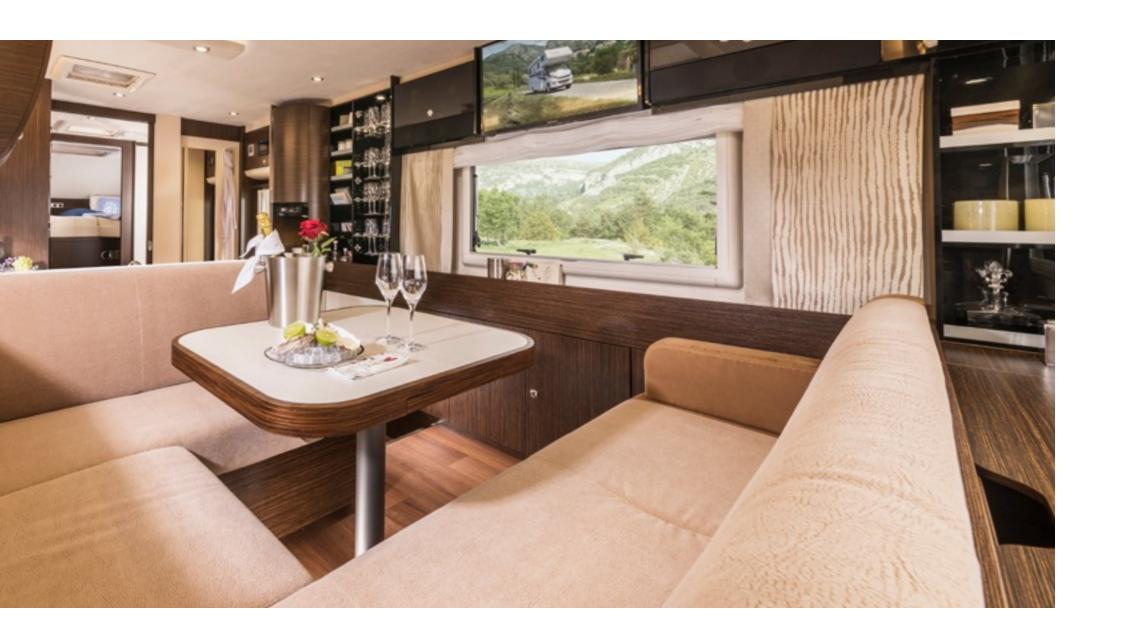

#### ACTION "IDEAL HOME".

The living space. Living with Concorde round seating means living in harmony with yourself and your environment. The spacious layout, the carefully considered floor plans and the ergonomically optimised dimensions of seating and living room furniture ensure a pleasant and relaxing leisure experience even at first glance. The large windows, numerous lamps and spots result in an imposing impression of space in a bright and friendly living environment.

## EXCLUSIVITY - AS FAR AS THE EYE CAN SEE.

**The living space.** When you decide on a Cruiser, you do so consciously based on your experience. You have clear ideas and preferences and unequivocal requirements: absolute quality, absolute comfort and absolute independence – this is what distinguishes Cruiser drivers.

# GENEROSITY IN TERMS OF COMFORT AND EQUIPMENT.

**The Living room.** Treat yourselves to a journey without any restrictions in comfort. In the spacious and elegant living room area the Cruiser has as option to the Wenge Furniture the exclusive wood variant "Noce". The exclusive wood "Noce" is combined with the "Senosan" cream white fronts. For maximal comfort as standard we have the floor covering in parquet look or optionally the Slate and the Yacht effect to choose from.