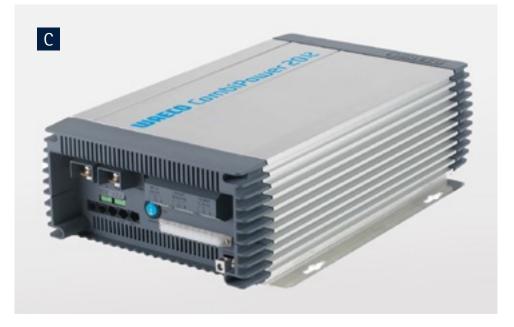

# THE STANDARD "HIGHLIGHTS" OF THE CRUISER.

- A Mineral kitchen worktop with stainless steel sink. High-quality mineral kitchen worktop in combination with hygienic stainless steel sink grant a clean atmosphere. Well-thought-out details such as drop and water gutters facilitate the domestic work. Smart idea: the support for the two-parts sink cover enables the use of this space as an additional work surface. The pull-out sprinkler and the storage area for a Nespresso coffee machine are the result of a professional kitchen planning. Consequent furniture is the finesse that makes the difference.
- B Double floor storage. The heated double floor with an enormous inside height of 420 mm offers spacious storage and is accessible through the large and for 180° rotatable storage flaps. Intelligent transport solutions such as an extendible drawer with transport boxes offer ideal and useful additional benefit of the double floor storage.
- C 300 W Sinus inverter. The Sinus inverter supplies small consumers such as battery chargers and respirator steadily with electricity. The main priority circuit effectuates the automatic switchover of the inverter voltage to the charge current. The inverter switches off and the leisure battery is not charged unnecessarily, when the motorhome receives electricity from the outside. If the extern voltage failed, the inverter restarts. Important for the connected 230 V consumers which are dependent on an uninterruptible voltage supply.