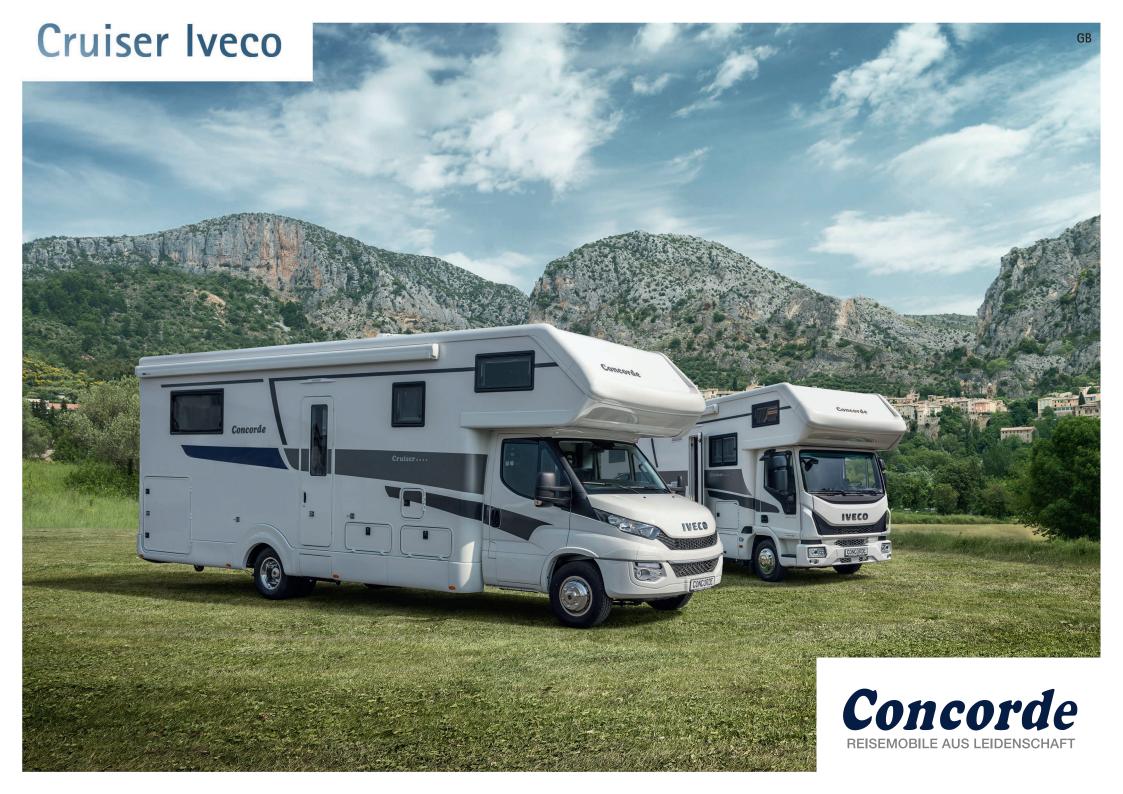

#### A GREAT TRADITION.

The Cruiser on an Iveco platform is the motorhome for active people. At the same time it embodies the tradition for which our company stands like no other model in the Concorde family. It contains the unique experience of 30 years of building over-cab berths. From the floor plan layout, through the berth sizes, to the stowage space concept, every detail of this motorhome is based on the knowledge gained in more than three decades. Get on board and experience the difference.

### THE CRUISER FAMILY IS GROWING.

Redefining freedom starts for you with the choice of two different chassis: the Iveco Daily with its generous payload and an optional 8-speed ZF fully-automatic transmission, and the Iveco Euro Cargo, a "lightweight" commercial vehicle chassis with plenty of torque, a compressed air brake system and an engine brake that leaves no wishes unfulfilled.