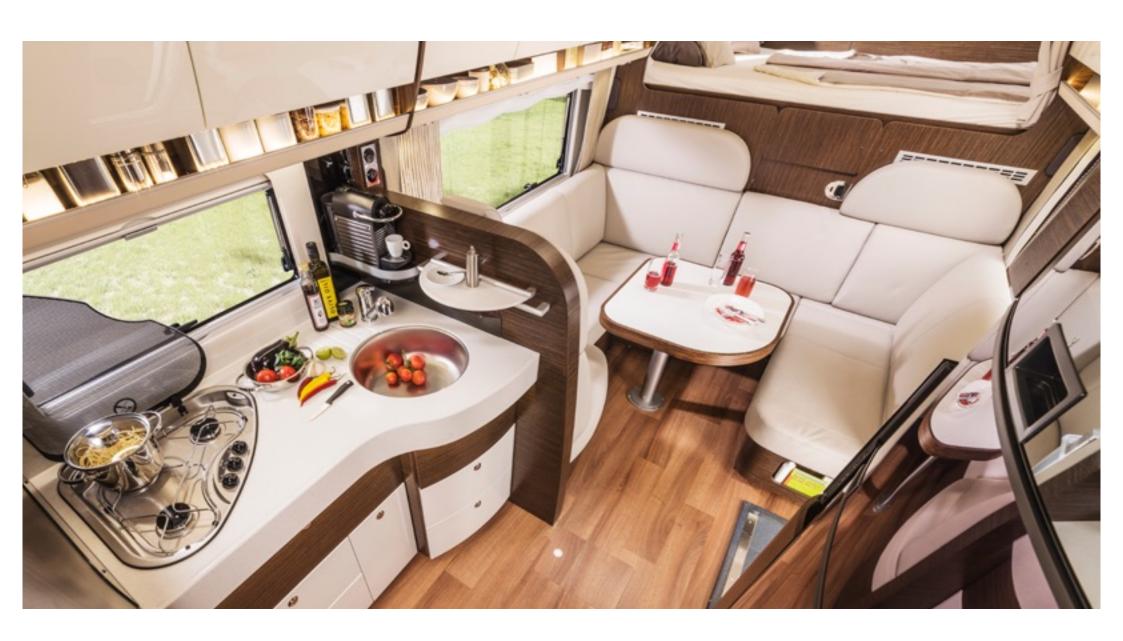

#### IS THERE AN ALTERNATIVE?

The kitchen. The kitchen and dinette with round seating at the rear is a clear commitment to quality and functionality. Three-burner stove, single-hand action mixer tap and a stainless steel kitchen sink - the kitchen space sets new standards in terms of ergonomics, design and functionality. Thanks to generous stowage space above and below the kitchen top made of mineral material, your cooking utensils will all disappear in next to no time. The large volume AES refrigerator gives you plenty of space for cool storage of your supplies from home or typical market purchases.

#### INDEPENDENCE IS SOVEREIGNTY.

**The kitchen.** Deciding to purchase a luxury over-cab berth model testifies to your high level of individuality. The Cruiser also guarantees this in the kitchen area. Inexhaustiblen stowage space options and the huge AES refrigerator with a separate freezer compartment make you independent of utilities. There is no need to restrict yourself; buy whatever you like at the market, you certainly have enough space to do so.