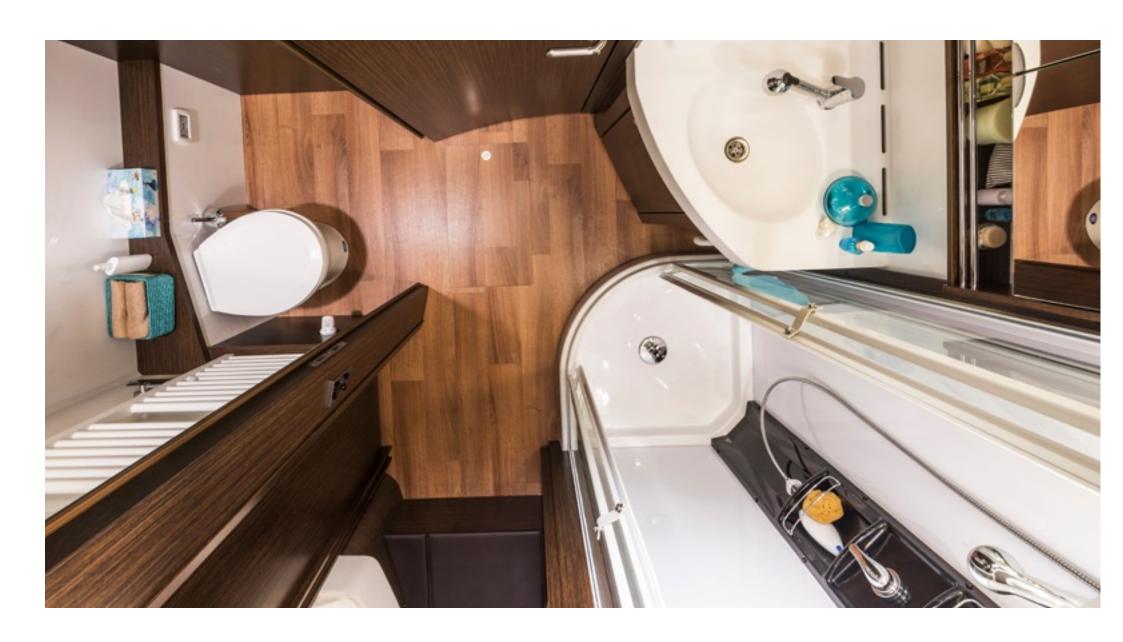

# A BATHROOM DOES JUSTICE TO THE TERM.

The bathroom. In the RRL alcove, Concorde has promoted the bathroom to a wellness oasis with a revolutionary premium appeal. The solution is as ingenious as it is simple: the bathroom extends across the entire width with a washstand and what is virtually a walk-in wardrobe on one side, and a convenient toilet and a spacious shower on the other. Perfect for a fresh-up in the morning and firmly making any feelings of cramped space a thing of the past.

# WOULD YOU LIKE A LITTLE MORE?

The bathroom. A little more in terms of options, privacy, and cupboard space? All these requirements are met by the new bathroom concept in the Cruiser. The premium bathroom with a separate toilet room, a luxurious shower and two closets is the measure of all things, and an unrivalled among bathrooms.