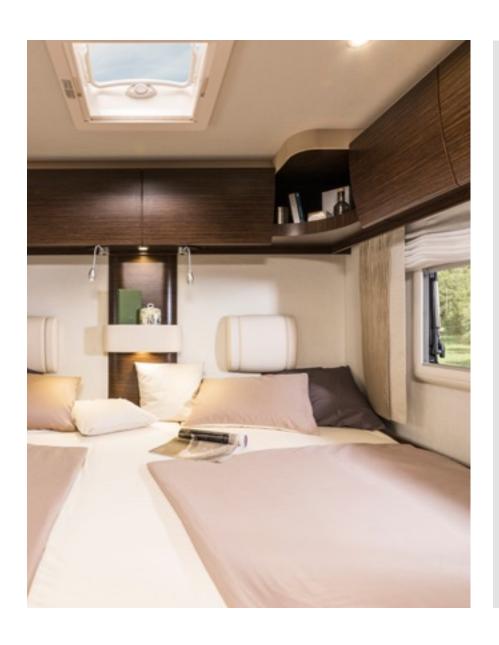

# WELL-RESTED ON A JOURNEY OF DISCOVERY.

The bedroom. To help you relax and unwind after a busy day, the developers have really thought of everything in this spacious dream of an over-cab berth. Two comfortable longitudinal berths and an internal height of more than 800 mm give you the impression of a bedroom rather than an over-cab berth. The convenient exit via sliding steps means that your partner can carry on sleeping undisturbed and ensures a safe way back into this cosy space.

#### DREAM BERTHS COME TRUE.

The bedroom. Spacious berth dimensions at the rear and over-cab, with an award-winning bed design make for sweet dreams and a restful sleep. The Cruiser offers flexible sleeping space options. Whether you opt for longitudinal twin beds or a bed across the rear end. Unforgettable sleeping comfort is guaranteed by all variants.