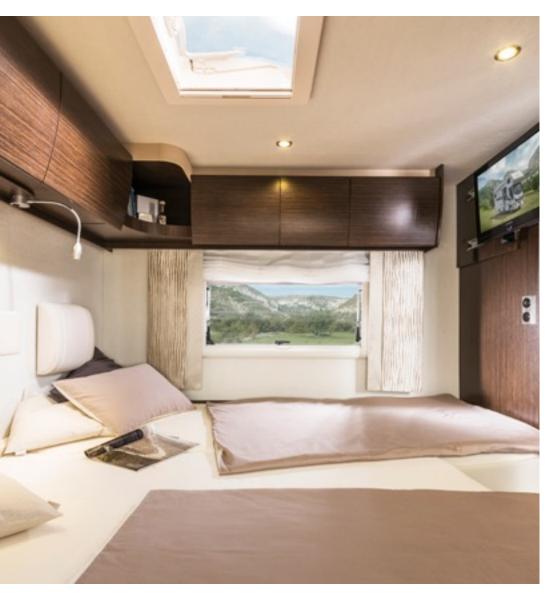

# WELL-RESTED ON A JOURNEY OF DISCOVERY.

The bedroom. To help you relax and unwind after a busy day, the developers have really thought of everything in this spacious dream of an over-cab berth. Two comfortable longitudinal berths and an internal height of more than 800 mm give you the impression of a bedroom rather than an over-cab berth. The convenient exit via sliding steps means that your partner can carry on sleeping undisturbed and ensures a safe way back into this cosy space.

#### DREAM BERTHS COME TRUE.

The bedroom. Spacious berth dimensions at the rear and over-cab, with an award-winning bed design make for sweet dreams and a restful sleep. The Cruiser offers flexible sleeping space options. Whether you opt for longitudinal twin beds or a bed across the rear end. Unforgettable sleeping comfort is guaranteed by all variants.