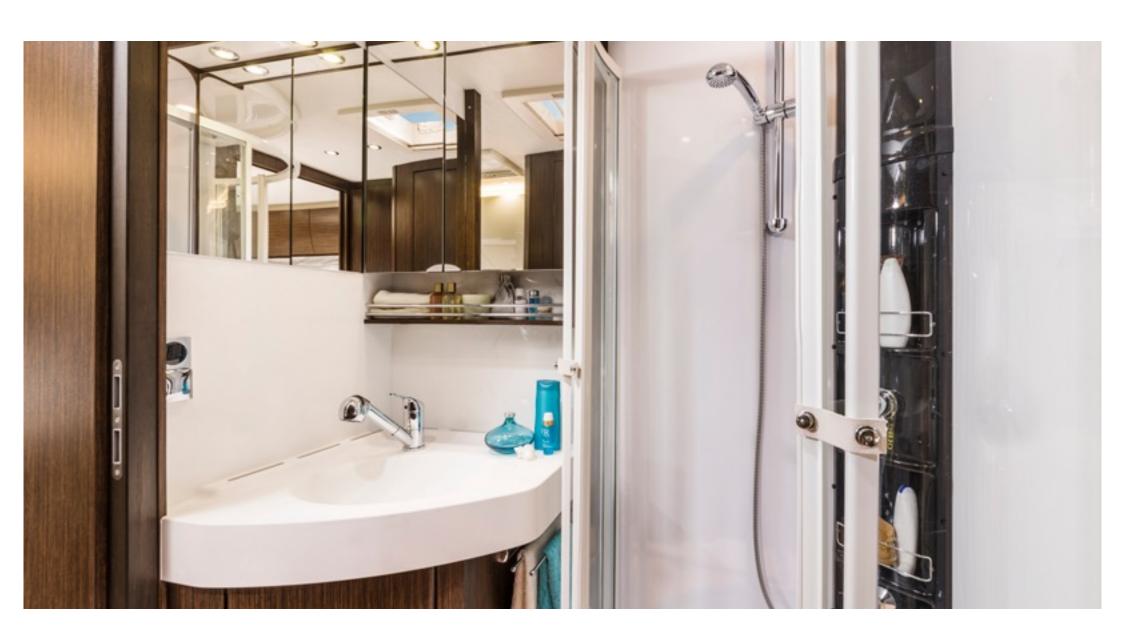

# A BATHROOM DOES JUSTICE TO THE TERM.

The bathroom. In the RRL alcove, Concorde has promoted the bathroom to a wellness oasis with a revolutionary premium appeal. The solution is as ingenious as it is simple: the bathroom extends across the entire width with a washstand and what is virtually a walk-in wardrobe on one side, and a convenient toilet and a spacious shower on the other. Perfect for a fresh-up in the morning and firmly making any feelings of cramped space a thing of the past.

# WOULD YOU LIKE A LITTLE MORE?

The bathroom. A little more in terms of options, privacy, and cupboard space? All these requirements are met by the new bathroom concept in the Cruiser. The premium bathroom with a separate toilet room, a luxurious shower and two closets is the measure of all things, and an unrivalled among bathrooms.