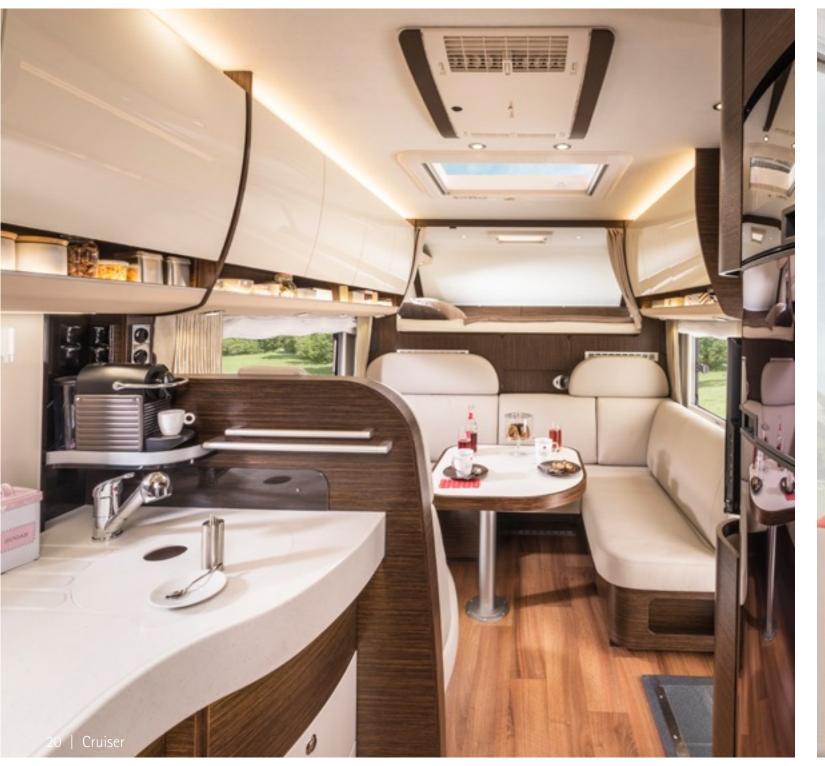

#### IS THERE AN ALTERNATIVE?

The kitchen. The kitchen and dinette with round seating at the rear is a clear commitment to quality and functionality. Three-burner stove, single-hand action mixer tap and a stainless steel kitchen sink - the kitchen space sets new standards in terms of ergonomics, design and functionality. Thanks to generous stowage space above and below the kitchen top made of mineral material, your cooking utensils will all disappear in next to no time. The large volume AES refrigerator gives you plenty of space for cool storage of your supplies from home or typical market purchases.

#### INDEPENDENCE IS SOVEREIGNTY.

**The kitchen.** Deciding to purchase a luxury over-cab berth model testifies to your high level of individuality. The Cruiser also guarantees this in the kitchen area. Inexhaustiblen stowage space options and the huge AES refrigerator with a separate freezer compartment make you independent of utilities. There is no need to restrict yourself; buy whatever you like at the market, you certainly have enough space to do so.

# THE STANDARD "HIGHLIGHTS" OF THE CRUISER.

- A Mineral kitchen worktop with stainless steel sink. High-quality mineral kitchen worktop in combination with hygienic stainless steel sink grant a clean atmosphere. Well-thought-out details such as drop and water gutters facilitate the domestic work. Smart idea: the support for the two-parts sink cover enables the use of this space as an additional work surface. The pull-out sprinkler and the storage area for a Nespresso coffee machine are the result of a professional kitchen planning. Consequent furniture is the finesse that makes the difference.
- B Double floor storage. The heated double floor with an enormous inside height of 420 mm offers spacious storage and is accessible through the large and for 180° rotatable storage flaps. Intelligent transport solutions such as an extendible drawer with transport boxes offer ideal and useful additional benefit of the double floor storage.
- C 300 W Sinus inverter. The Sinus inverter supplies small consumers such as battery chargers and respirator steadily with electricity. The main priority circuit effectuates the automatic switchover of the inverter voltage to the charge current. The inverter switches off and the leisure battery is not charged unnecessarily, when the motorhome receives electricity from the outside. If the extern voltage failed, the inverter restarts. Important for the connected 230 V consumers which are dependent on an uninterruptible voltage supply.