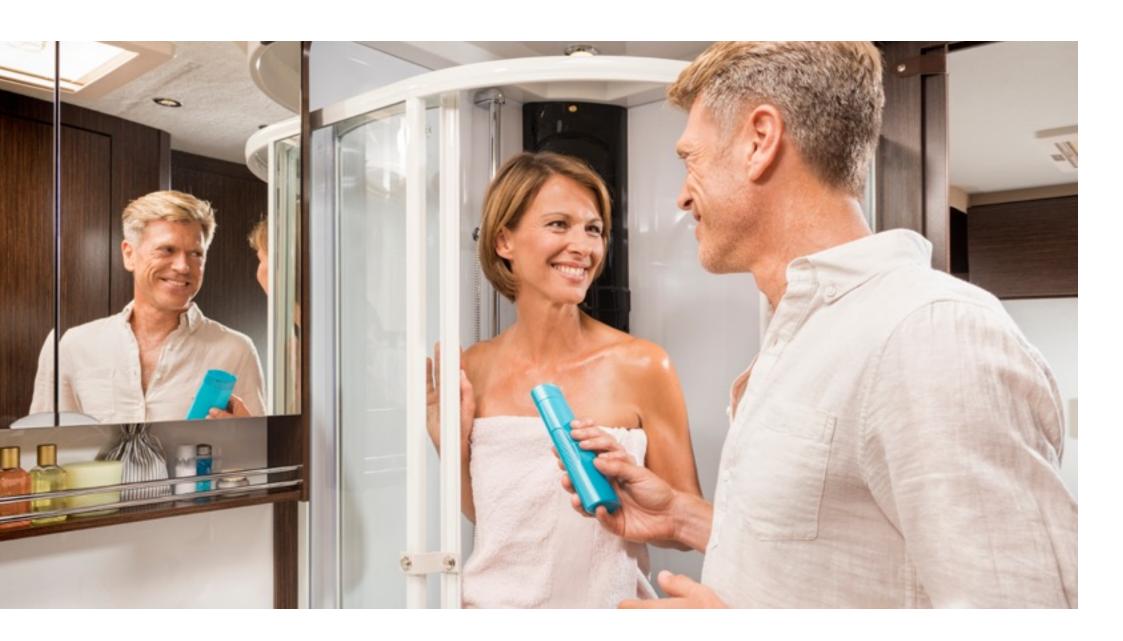

# A BATHROOM DOES JUSTICE TO THE TERM.

The bathroom. In the RRL alcove, Concorde has promoted the bathroom to a wellness oasis with a revolutionary premium appeal. The solution is as ingenious as it is simple: the bathroom extends across the entire width with a washstand and what is virtually a walk-in wardrobe on one side, and a convenient toilet and a spacious shower on the other. Perfect for a fresh-up in the morning and firmly making any feelings of cramped space a thing of the past.

# WOULD YOU LIKE A LITTLE MORE?

The bathroom. A little more in terms of options, privacy, and cupboard space? All these requirements are met by the new bathroom concept in the Cruiser. The premium bathroom with a separate toilet room, a luxurious shower and two closets is the measure of all things, and an unrivalled among bathrooms.