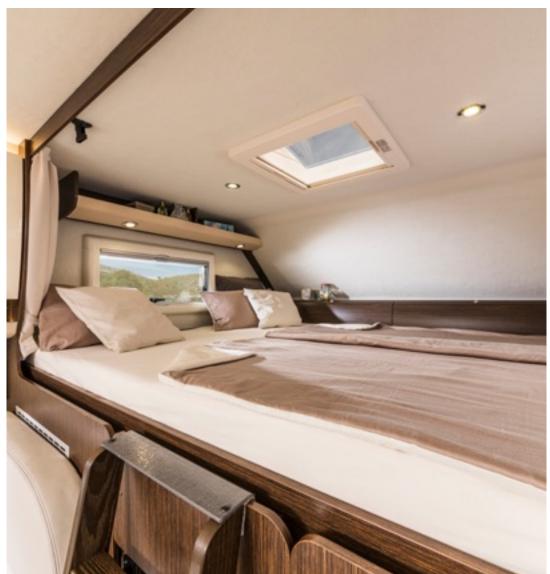

# WELL-RESTED ON A JOURNEY OF DISCOVERY.

The bedroom. To help you relax and unwind after a busy day, the developers have really thought of everything in this spacious dream of an over-cab berth. Two comfortable longitudinal berths and an internal height of more than 800 mm give you the impression of a bedroom rather than an over-cab berth. The convenient exit via sliding steps means that your partner can carry on sleeping undisturbed and ensures a safe way back into this cosy space.

#### DREAM BERTHS COME TRUE.

The bedroom. Spacious berth dimensions at the rear and over-cab, with an award-winning bed design make for sweet dreams and a restful sleep. The Cruiser offers flexible sleeping space options. Whether you opt for longitudinal twin beds or a bed across the rear end. Unforgettable sleeping comfort is guaranteed by all variants.