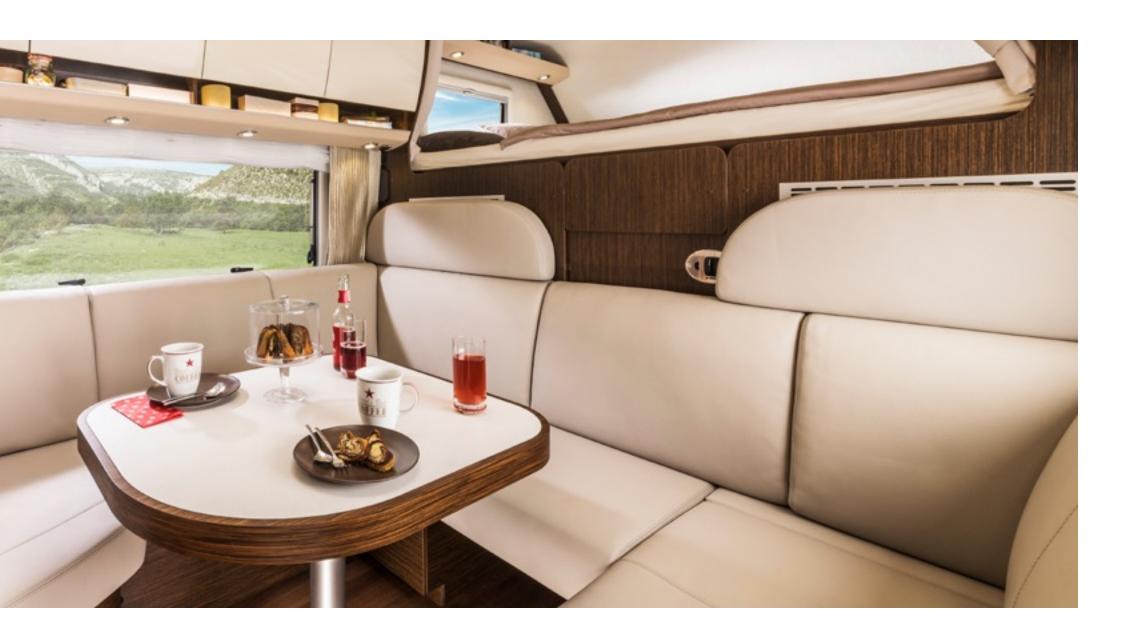

#### ACTION "IDEAL HOME".

The living space. Living with Concorde round seating means living in harmony with yourself and your environment. The spacious layout, the carefully considered floor plans and the ergonomically optimised dimensions of seating and living room furniture ensure a pleasant and relaxing leisure experience even at first glance. The large windows, numerous lamps and spots result in an imposing impression of space in a bright and friendly living environment.

## EXCLUSIVITY - AS FAR AS THE EYE CAN SEE.

**The living space.** When you decide on a Cruiser, you do so consciously based on your experience. You have clear ideas and preferences and unequivocal requirements: absolute quality, absolute comfort and absolute independence – this is what distinguishes Cruiser drivers.

# GENEROSITY IN TERMS OF COMFORT AND EQUIPMENT.

**The Living room.** Treat yourselves to a journey without any restrictions in comfort. In the spacious and elegant living room area the Cruiser has as option to the Wenge Furniture the exclusive wood variant "Noce". The exclusive wood "Noce" is combined with the "Senosan" cream white fronts. For maximal comfort as standard we have the floor covering in parquet look or optionally the Slate and the Yacht effect to choose from.