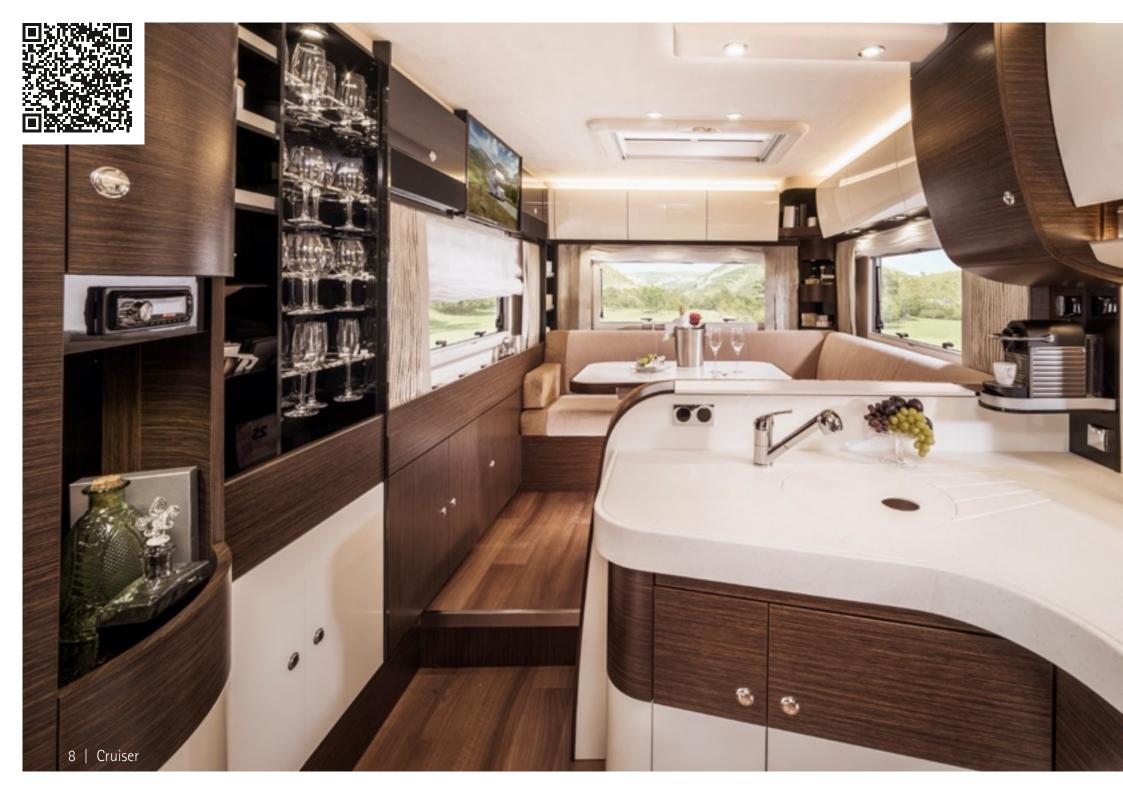

#### IS THERE AN ALTERNATIVE?

The kitchen. The kitchen and dinette with round seating at the rear is a clear commitment to quality and functionality. Three-burner stove, single-hand action mixer tap and a stainless steel kitchen sink - the kitchen space sets new standards in terms of ergonomics, design and functionality. Thanks to generous stowage space above and below the kitchen top made of mineral material, your cooking utensils will all disappear in next to no time. The large volume AES refrigerator gives you plenty of space for cool storage of your supplies from home or typical market purchases.

#### INDEPENDENCE IS SOVEREIGNTY.

**The kitchen.** Deciding to purchase a luxury over-cab berth model testifies to your high level of individuality. The Cruiser also guarantees this in the kitchen area. Inexhaustiblen stowage space options and the huge AES refrigerator with a separate freezer compartment make you independent of utilities. There is no need to restrict yourself; buy whatever you like at the market, you certainly have enough space to do so.

# THE STANDARD "HIGHLIGHTS" OF THE CRUISER.

- A Mineral kitchen worktop with stainless steel sink. High-quality mineral kitchen worktop in combination with hygienic stainless steel sink grant a clean atmosphere. Well-thought-out details such as drop and water gutters facilitate the domestic work. Smart idea: the support for the two-parts sink cover enables the use of this space as an additional work surface. The pull-out sprinkler and the storage area for a Nespresso coffee machine are the result of a professional kitchen planning. Consequent furniture is the finesse that makes the difference.
- B Double floor storage. The heated double floor with an enormous inside height of 420 mm offers spacious storage and is accessible through the large and for 180° rotatable storage flaps. Intelligent transport solutions such as an extendible drawer with transport boxes offer ideal and useful additional benefit of the double floor storage.
- C 300 W Sinus inverter. The Sinus inverter supplies small consumers such as battery chargers and respirator steadily with electricity. The main priority circuit effectuates the automatic switchover of the inverter voltage to the charge current. The inverter switches off and the leisure battery is not charged unnecessarily, when the motorhome receives electricity from the outside. If the extern voltage failed, the inverter restarts. Important for the connected 230 V consumers which are dependent on an uninterruptible voltage supply.