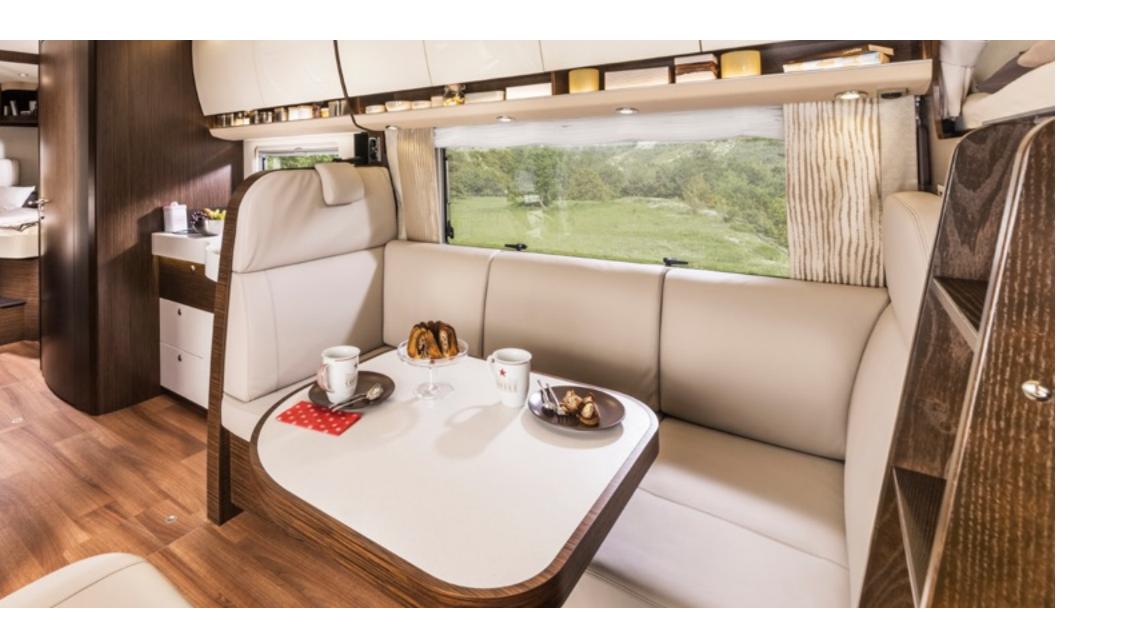

#### ACTION "IDEAL HOME".

The living space. Living with Concorde round seating means living in harmony with yourself and your environment. The spacious layout, the carefully considered floor plans and the ergonomically optimised dimensions of seating and living room furniture ensure a pleasant and relaxing leisure experience even at first glance. The large windows, numerous lamps and spots result in an imposing impression of space in a bright and friendly living environment.

## EXCLUSIVITY - AS FAR AS THE EYE CAN SEE.

**The living space.** When you decide on a Cruiser, you do so consciously based on your experience. You have clear ideas and preferences and unequivocal requirements: absolute quality, absolute comfort and absolute independence – this is what distinguishes Cruiser drivers.

# GENEROSITY IN TERMS OF COMFORT AND EQUIPMENT.

**The Living room.** Treat yourselves to a journey without any restrictions in comfort. In the spacious and elegant living room area the Cruiser has as option to the Wenge Furniture the exclusive wood variant "Noce". The exclusive wood "Noce" is combined with the "Senosan" cream white fronts. For maximal comfort as standard we have the floor covering in parquet look or optionally the Slate and the Yacht effect to choose from.