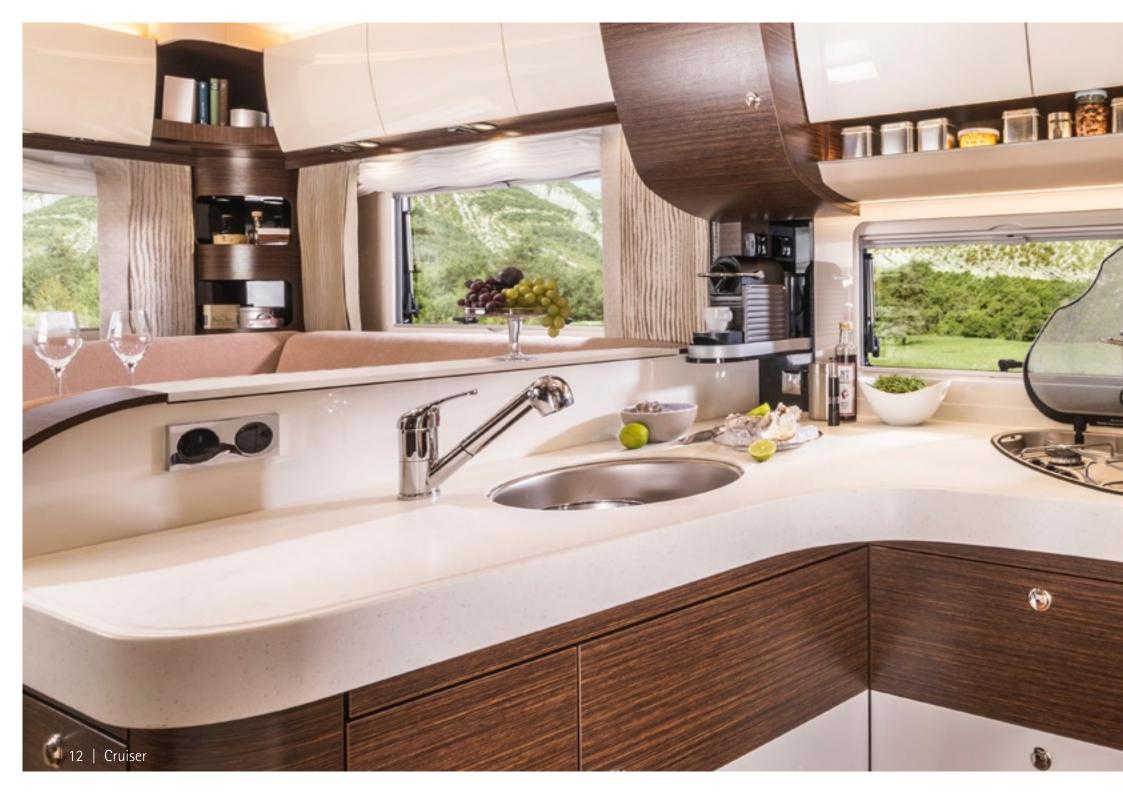

#### IS THERE AN ALTERNATIVE?

The kitchen. The kitchen and dinette with round seating at the rear is a clear commitment to quality and functionality. Three-burner stove, single-hand action mixer tap and a stainless steel kitchen sink - the kitchen space sets new standards in terms of ergonomics, design and functionality. Thanks to generous stowage space above and below the kitchen top made of mineral material, your cooking utensils will all disappear in next to no time. The large volume AES refrigerator gives you plenty of space for cool storage of your supplies from home or typical market purchases.

#### INDEPENDENCE IS SOVEREIGNTY.

**The kitchen.** Deciding to purchase a luxury over-cab berth model testifies to your high level of individuality. The Cruiser also guarantees this in the kitchen area. Inexhaustiblen stowage space options and the huge AES refrigerator with a separate freezer compartment make you independent of utilities. There is no need to restrict yourself; buy whatever you like at the market, you certainly have enough space to do so.

# THE STANDARD "HIGHLIGHTS" OF THE CRUISER.

- A Mineral kitchen worktop with stainless steel sink. High-quality mineral kitchen worktop in combination with hygienic stainless steel sink grant a clean atmosphere. Well-thought-out details such as drop and water gutters facilitate the domestic work. Smart idea: the support for the two-parts sink cover enables the use of this space as an additional work surface. The pull-out sprinkler and the storage area for a Nespresso coffee machine are the result of a professional kitchen planning. Consequent furniture is the finesse that makes the difference.
- B Double floor storage. The heated double floor with an enormous inside height of 420 mm offers spacious storage and is accessible through the large and for 180° rotatable storage flaps. Intelligent transport solutions such as an extendible drawer with transport boxes offer ideal and useful additional benefit of the double floor storage.
- C 300 W Sinus inverter. The Sinus inverter supplies small consumers such as battery chargers and respirator steadily with electricity. The main priority circuit effectuates the automatic switchover of the inverter voltage to the charge current. The inverter switches off and the leisure battery is not charged unnecessarily, when the motorhome receives electricity from the outside. If the extern voltage failed, the inverter restarts. Important for the connected 230 V consumers which are dependent on an uninterruptible voltage supply.