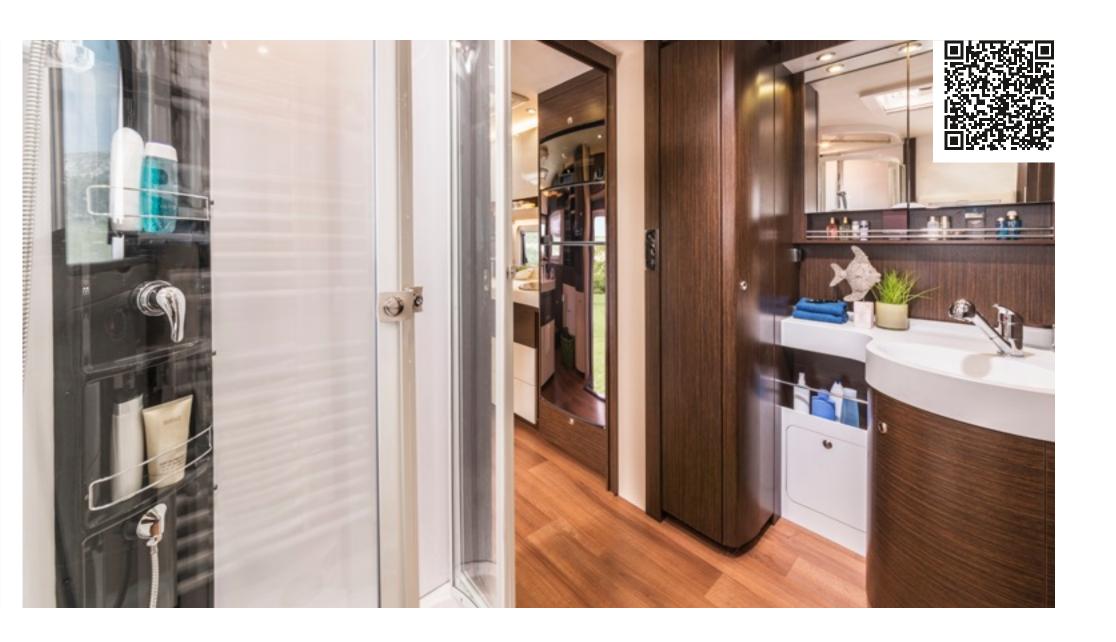

# A BATHROOM DOES JUSTICE TO THE TERM.

The bathroom. In the RRL alcove, Concorde has promoted the bathroom to a wellness oasis with a revolutionary premium appeal. The solution is as ingenious as it is simple: the bathroom extends across the entire width with a washstand and what is virtually a walk-in wardrobe on one side, and a convenient toilet and a spacious shower on the other. Perfect for a fresh-up in the morning and firmly making any feelings of cramped space a thing of the past.

# WOULD YOU LIKE A LITTLE MORE?

The bathroom. A little more in terms of options, privacy, and cupboard space? All these requirements are met by the new bathroom concept in the Cruiser. The premium bathroom with a separate toilet room, a luxurious shower and two closets is the measure of all things, and an unrivalled among bathrooms.