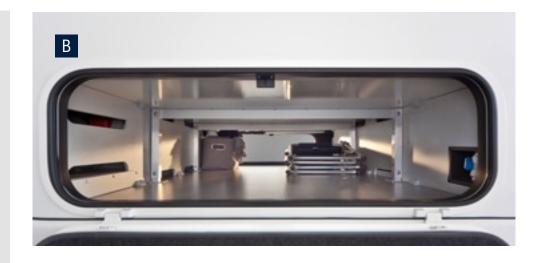

# THE STANDARD "HIGHLIGHTS" OF THE CRUISER.

- A Mineral kitchen worktop with stainless steel sink. High-quality mineral kitchen worktop in combination with hygienic stainless steel sink grant a clean atmosphere. Well-thought-out details such as drop and water gutters facilitate the domestic work. Smart idea: the support for the two-parts sink cover enables the use of this space as an additional work surface. The pull-out sprinkler and the storage area for a Nespresso coffee machine are the result of a professional kitchen planning. Consequent furniture is the finesse that makes the difference.
- B Double floor storage. The heated double floor with an enormous inside height of 420 mm offers spacious storage and is accessible through the large and for 180° rotatable storage flaps. Intelligent transport solutions such as an extendible drawer with transport boxes offer ideal and useful additional benefit of the double floor storage.
- C 300 W Sinus inverter. The Sinus inverter supplies small consumers such as battery chargers and respirator steadily with electricity. The main priority circuit effectuates the automatic switchover of the inverter voltage to the charge current. The inverter switches off and the leisure battery is not charged unnecessarily, when the motorhome receives electricity from the outside. If the extern voltage failed, the inverter restarts. Important for the connected 230 V consumers which are dependent on an uninterruptible voltage supply.