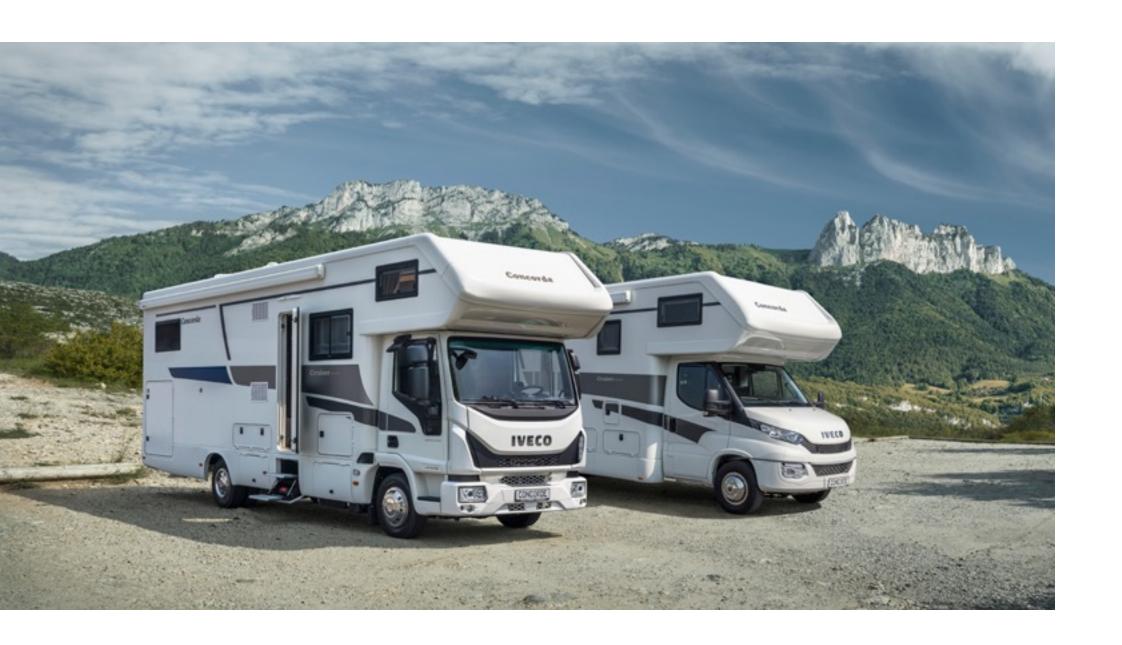

### THE CRUISER FAMILY IS GROWING.

Redefining freedom starts for you with the choice of two different chassis: the Iveco Daily with its generous payload and an optional 8-speed ZF fully-automatic transmission, and the Iveco Euro Cargo, a "lightweight" commercial vehicle chassis with plenty of torque, a compressed air brake system and an engine brake that leaves no wishes unfulfilled.