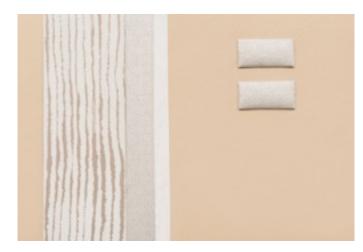

# **EXPRESSIVE IN ITS** INTERIOR QUALITIES.

Leather and fabrics. We offer a wide range of different full leather and microfiber covers; Examples of which can be seen to thee right side. All materials are meticulously manufactured in selected workshops, adhering to Concorde's strict quality requirements. To allow them to retain their typical qualities during their long life on the road, they undergo an innovative waterproofing process: our microfibre materials are equipped with ConLotus, whilst our leathers are equipped with the anti-soiling Aquaderm X-Shield. Dirt does not stick, liquid simply rolls off, and the feel and suppleness are preserved. In addition, you can choose the Concorde designed Redonda upholstery. It ensures optimum grip, relaxes the spine and supports the lumbar region.

Classic - Upholstery

Redonda – Upholstery Toffee

Textile/microfibre combination "Cream"

Textile/microfibre combination "Caramel"

Leather "Stone"

Leather "Savanna"

Leather "Mother-of-pearl"

Exclusive Leather "Rustic Grey"