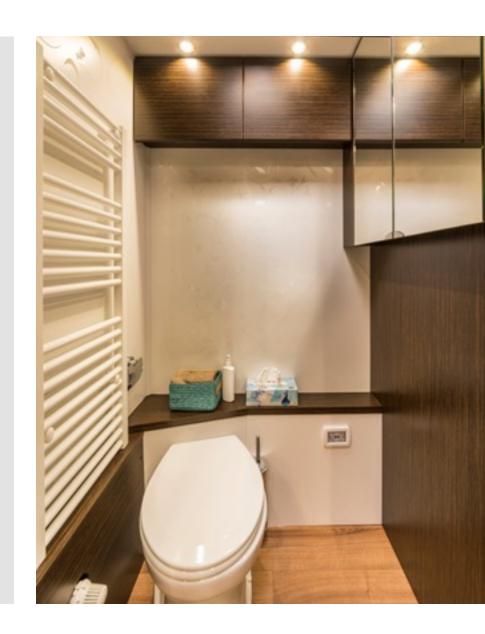

# A BATHROOM DOES JUSTICE TO THE TERM.

The bathroom. In the RRL alcove, Concorde has promoted the bathroom to a wellness oasis with a revolutionary premium appeal. The solution is as ingenious as it is simple: the bathroom extends across the entire width with a washstand and what is virtually a walk-in wardrobe on one side, and a convenient toilet and a spacious shower on the other. Perfect for a fresh-up in the morning and firmly making any feelings of cramped space a thing of the past.

# WOULD YOU LIKE A LITTLE MORE?

The bathroom. A little more in terms of options, privacy, and cupboard space? All these requirements are met by the new bathroom concept in the Cruiser. The premium bathroom with a separate toilet room, a luxurious shower and two closets is the measure of all things, and an unrivalled among bathrooms.