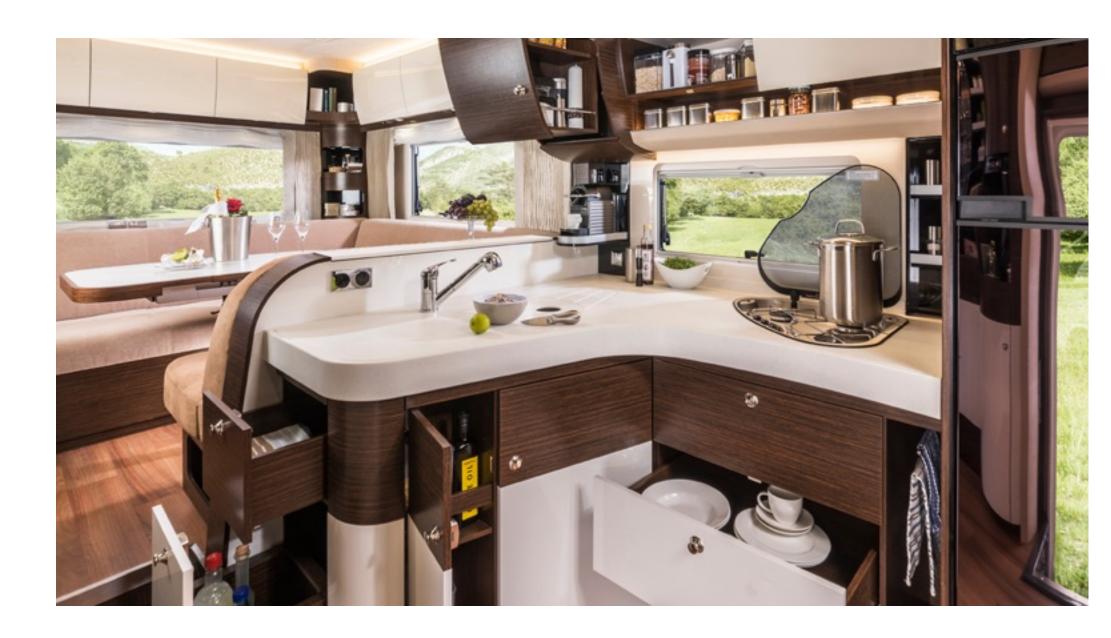

#### IS THERE AN ALTERNATIVE?

The kitchen. The kitchen and dinette with round seating at the rear is a clear commitment to quality and functionality. Three-burner stove, single-hand action mixer tap and a stainless steel kitchen sink - the kitchen space sets new standards in terms of ergonomics, design and functionality. Thanks to generous stowage space above and below the kitchen top made of mineral material, your cooking utensils will all disappear in next to no time. The large volume AES refrigerator gives you plenty of space for cool storage of your supplies from home or typical market purchases.

#### INDEPENDENCE IS SOVEREIGNTY.

**The kitchen.** Deciding to purchase a luxury over-cab berth model testifies to your high level of individuality. The Cruiser also guarantees this in the kitchen area. Inexhaustiblen stowage space options and the huge AES refrigerator with a separate freezer compartment make you independent of utilities. There is no need to restrict yourself; buy whatever you like at the market, you certainly have enough space to do so.

# THE STANDARD "HIGHLIGHTS" OF THE CRUISER.

- A Mineral kitchen worktop with stainless steel sink. High-quality mineral kitchen worktop in combination with hygienic stainless steel sink grant a clean atmosphere. Well-thought-out details such as drop and water gutters facilitate the domestic work. Smart idea: the support for the two-parts sink cover enables the use of this space as an additional work surface. The pull-out sprinkler and the storage area for a Nespresso coffee machine are the result of a professional kitchen planning. Consequent furniture is the finesse that makes the difference.
- B Double floor storage. The heated double floor with an enormous inside height of 420 mm offers spacious storage and is accessible through the large and for 180° rotatable storage flaps. Intelligent transport solutions such as an extendible drawer with transport boxes offer ideal and useful additional benefit of the double floor storage.
- C 300 W Sinus inverter. The Sinus inverter supplies small consumers such as battery chargers and respirator steadily with electricity. The main priority circuit effectuates the automatic switchover of the inverter voltage to the charge current. The inverter switches off and the leisure battery is not charged unnecessarily, when the motorhome receives electricity from the outside. If the extern voltage failed, the inverter restarts. Important for the connected 230 V consumers which are dependent on an uninterruptible voltage supply.